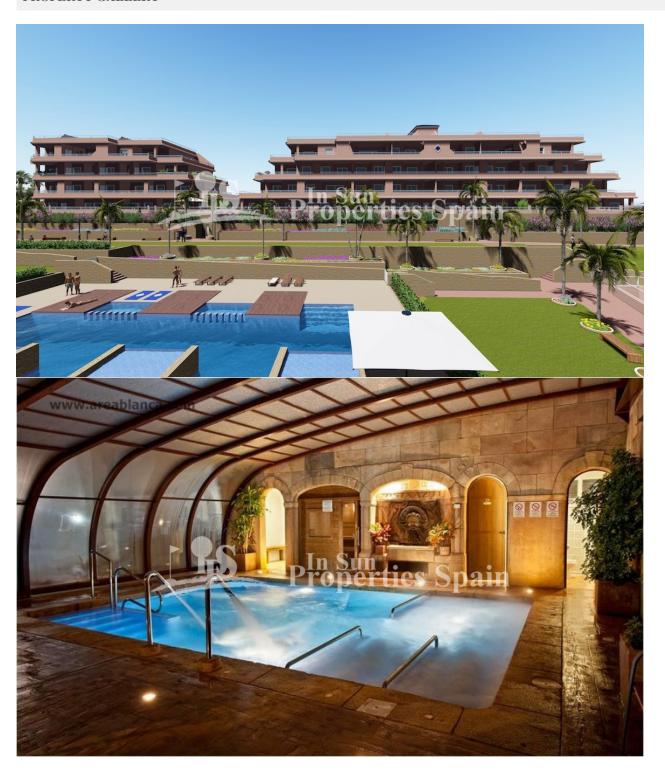

### **DESCRIPTION**

Delivery in March 2019 of this popular Spa & Golf is located just 400 meters from VILLAMARTIN Golf Course. This is a 3 bedroom 102m2 Penthouse Apartment with 2 bathrooms, 30m2 Terrace and 79m2 solarium. The quality of finish from this build is second to none and they are well known for their workmanship and superb Mediterranean design mixed with all the modern touches. This location is ideal for Golf enthusiasts and those who want to enjoy the beach. Located only 2km from La Zenia Boulevard Shopping Center and 3km from la Zenia Beach, you will have the perfect combination of leisure and relaxation, an ideal area to enjoy the mild winters that our Mediterranean climate offers us. The Residential consists of 84 apartments with 2 or 3 bedrooms and 2 bathrooms with large terraces. 18 exclusive penthouses with 2 or 3 bedrooms and 2 bathrooms with private solarium and jacuzzi. All homes have a parking space in the basement. All set within approx. 5,000m2 of green areas with swimming pools (1 heated), Spa with Jacuzzi, sauna, Gym and children's play area.