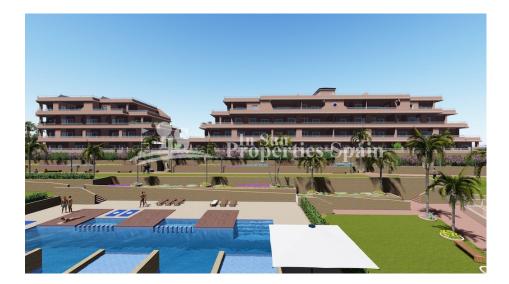

### **DESCRIPTION**

Delivery in March 2019 of this popular Spa & Golf is located just 400 meters from VILLAMARTIN Golf Course. This is a 3 bedroom 102m2 Penthouse Apartment with 2 bathrooms, 30m2 Terrace and 79m2 solarium. The quality of finish from this build is second to none and they are well known for their workmanship and superb Mediterranean design mixed with all the modern touches. This location is ideal for Golf enthusiasts and those who want to enjoy the beach. Located only 2km from La Zenia Boulevard Shopping Center and 3km from la Zenia Beach, you will have the perfect combination of leisure and relaxation, an ideal area to enjoy the mild winters that our Mediterranean climate offers us. The Residential consists of 84 apartments with 2 or 3 bedrooms and 2 bathrooms with large terraces. 18 exclusive penthouses with 2 or 3 bedrooms and 2 bathrooms with private solarium and jacuzzi. All homes have a parking space in the basement. All set within approx. 5,000m2 of green areas with swimming pools (1 heated), Spa with Jacuzzi, sauna, Gym and children's play area.