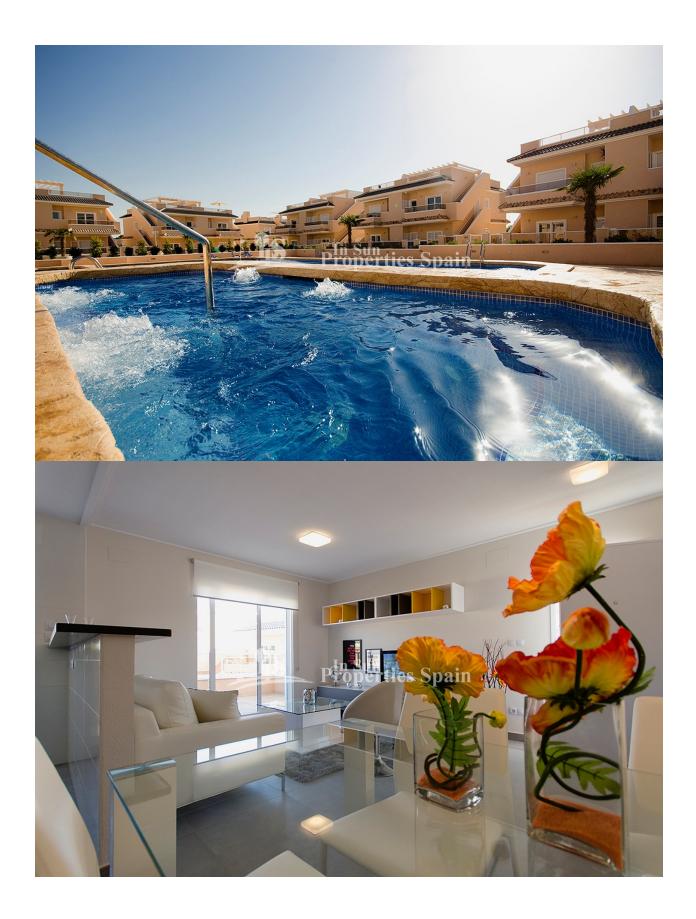

### **DESCRIPTION**

Delivery in March 2019 of this popular Spa & Golf is located just 400 meters from VILLAMARTIN Golf Course. This is a 3 bedroom 102m2 Penthouse Apartment with 2 bathrooms, 30m2 Terrace and 79m2 solarium. The quality of finish from this build is second to none and they are well known for their workmanship and superb Mediterranean design mixed with all the modern touches. This location is ideal for Golf enthusiasts and those who want to enjoy the beach. Located only 2km from La Zenia Boulevard Shopping Center and 3km from la Zenia Beach, you will have the perfect combination of leisure and relaxation, an ideal area to enjoy the mild winters that our Mediterranean climate offers us. The Residential consists of 84 apartments with 2 or 3 bedrooms and 2 bathrooms with large terraces. 18 exclusive penthouses with 2 or 3 bedrooms and 2 bathrooms with private solarium and jacuzzi. All homes have a parking space in the basement. All set within approx. 5,000m2 of green areas with swimming pools (1 heated), Spa with Jacuzzi, sauna, Gym and children's play area.

### Parking no Cars: 1

- Storage
- Sauna

**MAIN LIVING AREA** 

• Gym

- Bathroom en-suite

# **EXTRA**

- Outdoor jacuzzi
- Reinforced door
- Double glazed windows
- Storage room
- Lift