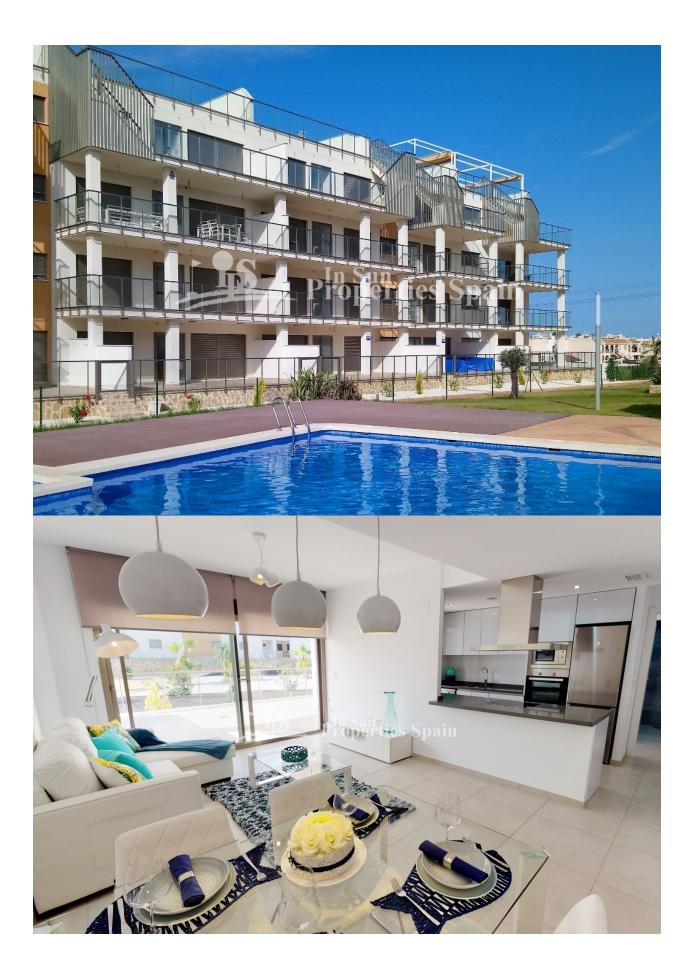

## DESCRIPTION

NEW BUILD, MODERN APARTMENTS IN VILLAMARTIN "RESIDENCIAL CILANTRO" with lovely communal gardens and pool, only 3km from the beach. A new project with a total of 72 apartments, spread over 3 blocks. There are apartments with 2 bedrooms and 2 bathrooms, and apartments with 3 bedrooms and 3 bathrooms. There is also a choice between ground floor apartments with terrace and garden, apartment on the first floor with terrace as well as penthouses with terrace and roof terrace of 100m2. There is a beautiful communal central garden with swimming pool. This new Residencial Cilantro is being built in a privileged place. All necessary facilities are available in the vicinity: 4 championship golf courses (Villamartin, Las Ramblas, Las Colinas & Campoamor) beautiful sandy beaches, La Zenia Boulevard and more including the Airports of Alicante 71km drive away and Murcia (Corvera) 55km. Prices: Apartment with terrace, 3 Bed, 2 Bath from 254,000 € - Apartment with terrace, 2 Bed, 2 Bath from 226,000 € - Apartment with solarium, 3 Bed, 2 Bath from 295,000 € - Apartment with solarium, 2 Bed, 2 Bath from 248,000 €

## GARDEN AND TERRACES

- Covered terrace
- Open terrace
- Play Ground
- Landscaped
- Fenced
- Communal Garden

## **KITCHEN**

- Open kitchen Equipped kitchen

FURNITURE

VIEWS