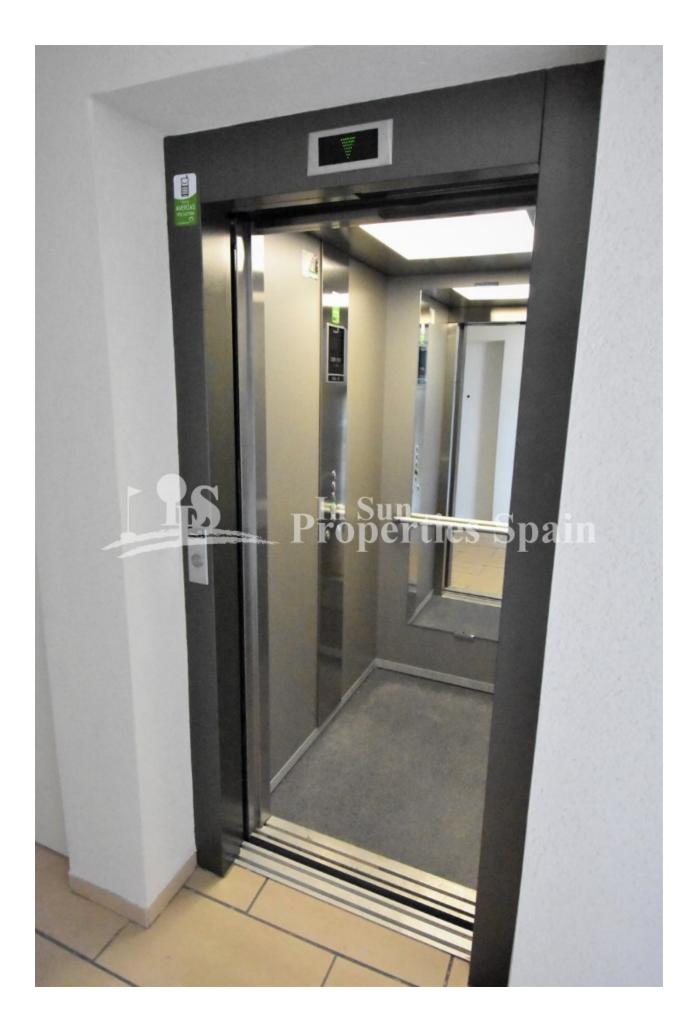

### **EXTRA**

- · Built in wardrobes
- Reinforced door

**FLOARING** 

Beach : 3 Km

Airport: 50 Km Town center : 1 Km

**DISTANCE TO :** 

- Tile floors
- Stone floors

- Double glazed windows
- Laundry room
- Lift