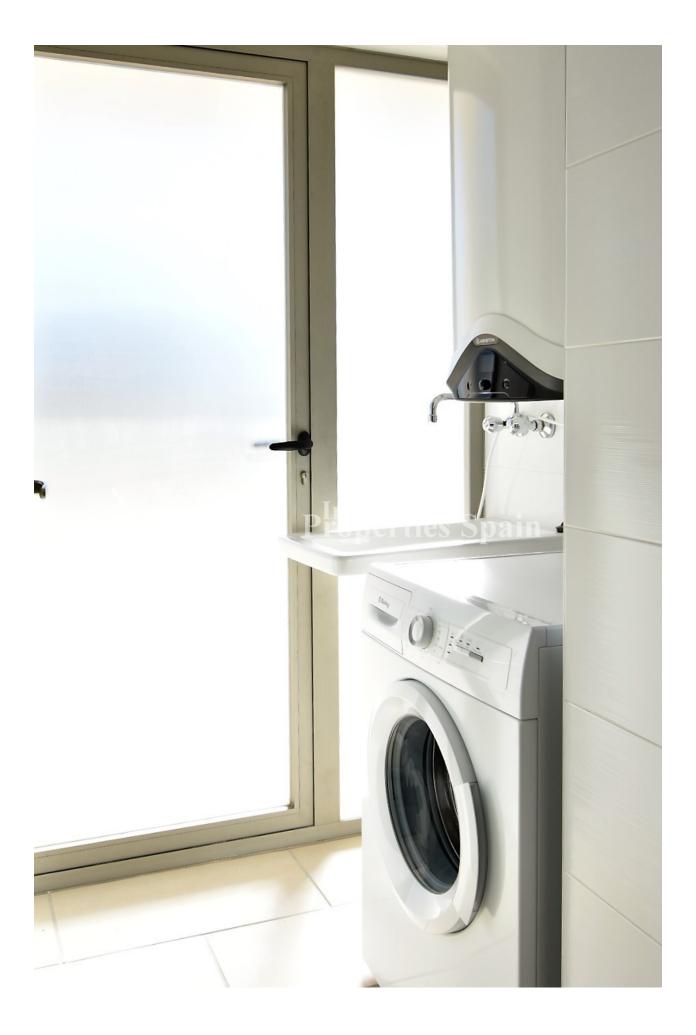

### **EXTRA**

- · Built in wardrobes
- Reinforced door

**FLOARING** 

Beach : 3 Km

Airport: 50 Km Town center : 1 Km

**DISTANCE TO :** 

- Tile floors
- Stone floors

- Double glazed windows
- Laundry room
- Lift