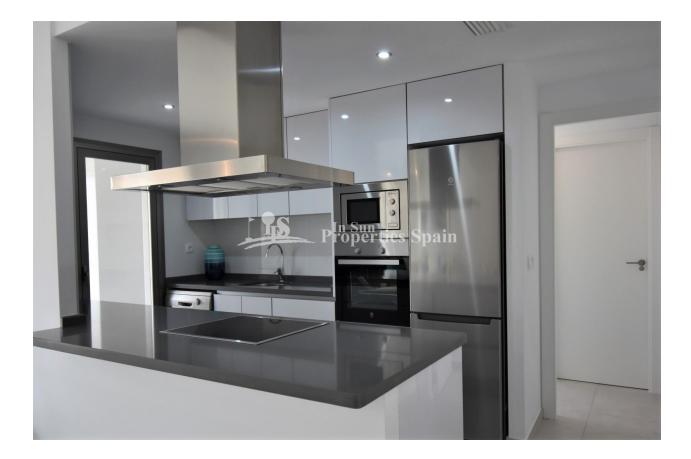

Bath from 254,000 € - Apartment with terrace, 2 Bed, 2 Bath from 226,000 € - Apartment with solarium, 3 Bed, 2 Bath from 295,000 € - Apartment with solarium, 2 Bed, 2 Bath from 248,000 €

## **STYLE**

### Modern

• Contemporary

## ORIENTATION

## South

## **KITCHEN**

- Open kitchen Equipped kitchen

FURNITURE

VIEWS

# · Not furnished

· Panoramic views

## GARDEN AND TERRACES

- Covered terrace
- Open terrace
- Play Ground
- Landscaped
- Fenced
- Communal Garden

## AIRCONDITIONING

• Central airconditioning

# PARKING

Garage no Cars : 1

### **EXTRA**

- · Built in wardrobes
- Reinforced door

**FLOARING** 

Beach : 3 Km

Airport: 50 Km Town center : 1 Km

**DISTANCE TO :** 

- Tile floors
- Stone floors

- Double glazed windows
- Laundry room
- Lift

# **PROPERTY GALLERY**

























"Experience our experience - Because you deserve the best"