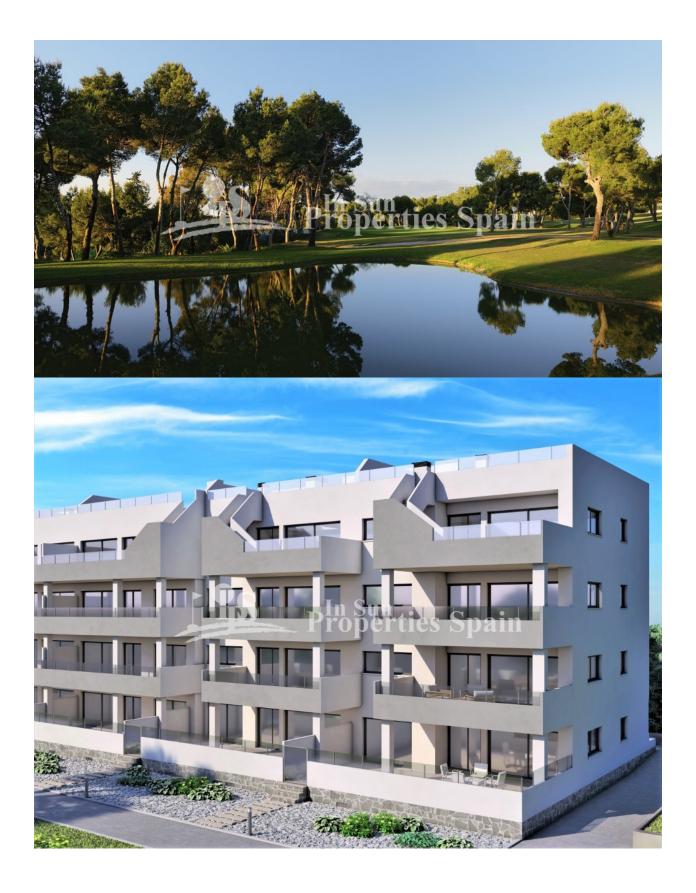

## DESCRIPTION

NEW BUILD, MODERN APARTMENTS IN VILLAMARTIN "RESIDENCIAL CILANTRO" with lovely communal gardens and pool, only 3km from the beach. A new project with a total of 72 apartments, spread over 3 blocks. There are apartments with 2 bedrooms and 2 bathrooms, and apartments with 3 bedrooms and 3 bathrooms. There is also a choice between ground floor apartments with terrace and garden, apartment on the first floor with terrace as well as penthouses with terrace and roof terrace of 100m2. There is a beautiful communal central garden with swimming pool. This new Residencial Cilantro is being built in a privileged place. All necessary facilities are available in the vicinity: 4 championship golf courses (Villamartin, Las Ramblas, Las Colinas & Campoamor) beautiful sandy beaches, La Zenia Boulevard and more including the Airports of Alicante 71km drive away and Murcia (Corvera) 55km. Prices: Apartment with terrace, 3 Bed, 2 Bath from 254,000 € - Apartment with terrace, 2 Bed, 2 Bath from 226,000 € - Apartment with solarium, 3 Bed, 2 Bath from 295,000 € - Apartment with solarium, 2 Bed, 2 Bath from 248,000 €