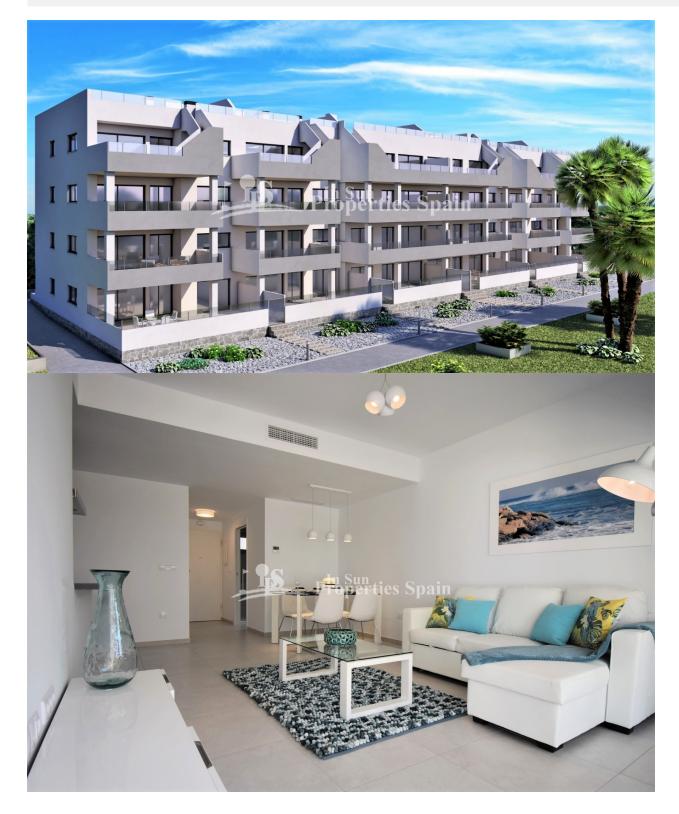

## DESCRIPTION

NEW BUILD, MODERN APARTMENTS IN VILLAMARTIN "RESIDENCIAL CILANTRO" with lovely communal gardens and pool, only 3km from the beach. A new project with a total of 72 apartments, spread over 3 blocks. There are apartments with 2 bedrooms and 2 bathrooms, and apartments with 3 bedrooms and 3 bathrooms. There is also a choice between ground floor apartments with terrace and garden, apartment on the first floor with terrace as well as penthouses with terrace and roof terrace of 100m2. There is a beautiful communal central garden with swimming pool. This new Residencial Cilantro is being built in a privileged place. All necessary facilities are available in the vicinity: 4 championship golf courses (Villamartin, Las Ramblas, Las Colinas & Campoamor) beautiful sandy beaches, La Zenia Boulevard and more including the Airports of Alicante 71km drive away and Murcia (Corvera) 55km. Prices: Apartment with terrace, 3 Bed, 2 Bath from 254,000 € - Apartment with terrace, 2 Bed, 2 Bath from 226,000 € - Apartment with solarium, 3 Bed, 2 Bath from 295,000 € - Apartment with solarium, 2 Bed, 2 Bath from 248,000 €

## **KITCHEN**

- Open kitchen Equipped kitchen

FURNITURE

VIEWS