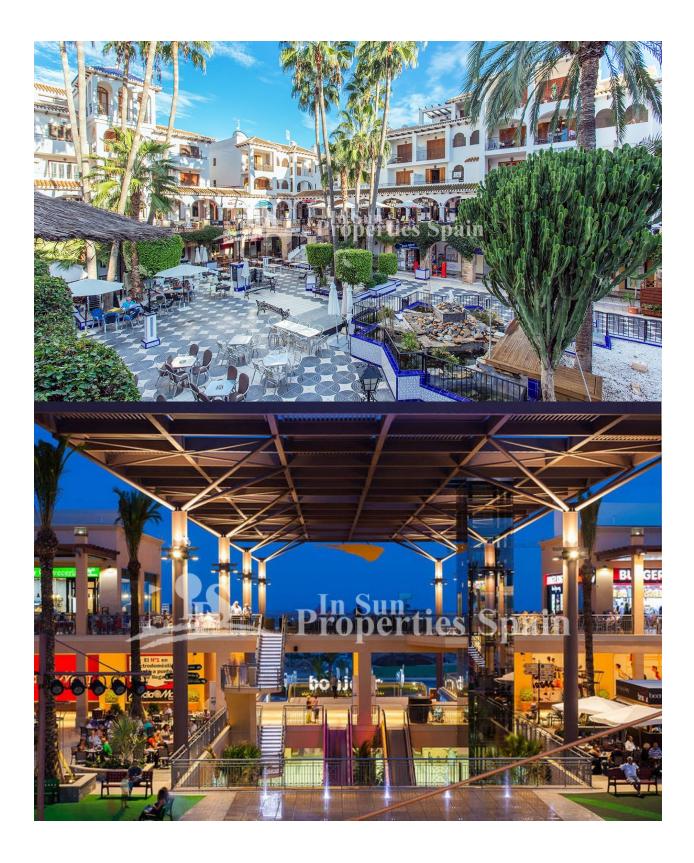

## DESCRIPTION

NEW BUILD, MODERN APARTMENTS IN VILLAMARTIN "RESIDENCIAL CILANTRO" with lovely communal gardens and pool, only 3km from the beach. A new project with a total of 72 apartments, spread over 3 blocks. There are apartments with 2 bedrooms and 2 bathrooms, and apartments with 3 bedrooms and 3 bathrooms. There is also a choice between ground floor apartments with terrace and garden, apartment on the first floor with terrace as well as penthouses with terrace and roof terrace of 100m2. There is a beautiful communal central garden with swimming pool. This new Residencial Cilantro is being built in a privileged place. All necessary facilities are available in the vicinity: 4 championship golf courses (Villamartin, Las Ramblas, Las Colinas & Campoamor) beautiful sandy beaches, La Zenia Boulevard and more including the Airports of Alicante 71km drive away and Murcia (Corvera) 55km. Prices: Apartment with terrace, 3 Bed, 2 Bath from 254,000 € - Apartment with terrace, 2 Bed, 2 Bath from 226,000 € - Apartment with solarium, 3 Bed, 2 Bath from 295,000 € - Apartment with solarium, 2 Bed, 2 Bath from 248,000 €

# **PROPERTY GALLERY**

"Experience our experience - Because you deserve the best"