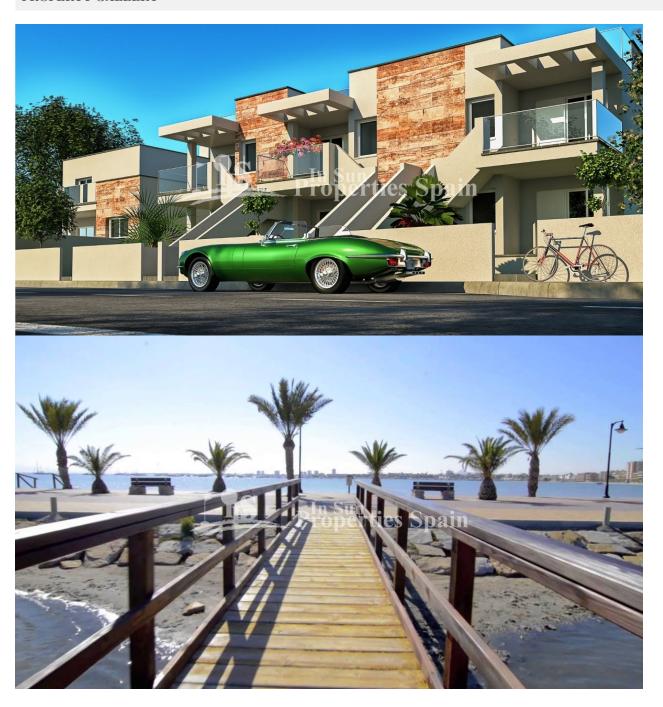

#### **DESCRIPTION**

Delivery in June 2019 of these new 205m2 Duplex Townhouses situated in the town of SAN PEDRO DEL PINATAR and only a short walk (1200m) to the Mar Menor and Mediterranean Sea. Features include a lovely communal pool and landscaped garden areas. To the ground floor there is an open plan lounge/dining area and modern fitted kitchen with access to the garden, a double bedroom and a guest toilet. To the first floor there are 3 further bedrooms, the master with ensuite and a further shower room. There is a sun terrace and stairs leading up to the rooftop solarium. There is also the benefit of parking in the basement, outdoor utility area and a storage room. Pre-installation of air conditioning, fitted wardrobes to the bedrooms and Silestone worktops in the kitchen with extractor fan, hob and oven. San Pedro del Pinatar is located in South Costa Blanca. The municipality is situated at the northern end of Murcia's Mediterranean coastline, the Costa Calida, and borders with the province of Alicante. The area is a very popular holiday destination, especially for Spaniards, who descend in the summer months from Madrid and other inland cities. The location is perfect for living all year as it is close to all amenities yet in a quiet area. Close to the School and Skate Park, perfect if you have children, the Sports Complex, Medical Centre and a number of International Restaurants. In winter the temperatures are generally quite mild and the main square has a good atmosphere within its restaurant and bars. There is a shop within 5 minutes walk or a supermarket just 5 minutes drive away. Murcia, San Javier Airport is just 12 minutes drive away.

## **DISTANCE TO:**

Beach: 1 Km

Airport: 10 Km

Town center : 1 Km