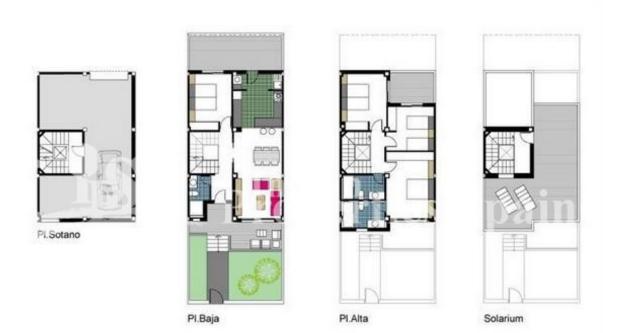

#### **DESCRIPTION**

Delivery in June 2019 of these new 205m2 Duplex Townhouses situated in the town of SAN PEDRO DEL PINATAR and only a short walk (1200m) to the Mar Menor and Mediterranean Sea. Features include a lovely communal pool and landscaped garden areas. To the ground floor there is an open plan lounge/dining area and modern fitted kitchen with access to the garden, a double bedroom and a guest toilet. To the first floor there are 3 further bedrooms, the master with ensuite and a further shower room. There is a sun terrace and stairs leading up to the rooftop solarium. There is also the benefit of parking in the basement, outdoor utility area and a storage room. Pre-installation of air conditioning, fitted wardrobes to the bedrooms and Silestone worktops in the kitchen with extractor fan, hob and oven. San Pedro del Pinatar is located in South Costa Blanca. The municipality is situated at the northern end of Murcia's Mediterranean coastline, the Costa Calida, and borders with the province of Alicante. The area is a very popular holiday destination, especially for Spaniards, who descend in the summer months from Madrid and other inland cities. The location is perfect for living all year as it is close to all amenities yet in a quiet area. Close to the School and Skate Park, perfect if you have children, the Sports Complex, Medical Centre and a number of International Restaurants. In winter the temperatures are generally quite mild and the main square has a good atmosphere within its restaurant and bars. There is a shop within 5 minutes walk or a supermarket just 5 minutes drive away. Murcia, San Javier Airport is just 12 minutes drive away.

#### **PARKING MAIN LIVING AREA**

Garage no Cars: 1 Storage • Bathroom en-suite

Parking no Cars: 1

- Covered terrace
- Open terrace
- Landscaped

**GARDEN AND TERRACES** 

- Private garden
- Communal Garden