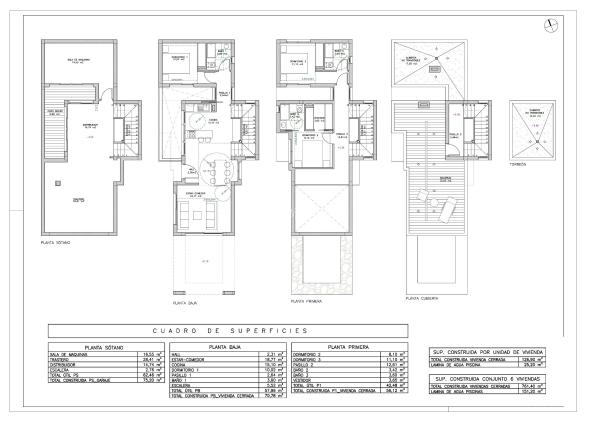

REF: # 5981

| INFO           |           |
|----------------|-----------|
| PRICE:         | 699.000 € |
| PROPERTY TYPE: | Villa     |
| LOCATION:      | ()        |
| BEDROOMS:      | 4         |
| Bathrooms:     | 4         |
| Build:         | 202 (m2)  |
| Plot:          | 360 (m2)  |
| Terrace:       | 36 (m2)   |
| Year:          |           |
| Floor:         | -         |
| Old price      | -         |

#### DESCRIPTION

Luxury development near TORRE DEL MORO, TORREVIEJA. ONLY 3 properties remaining; Nº1 (corner villa) Nº2 & Nº3. This modern and stylish project consists of 7 spacious Luxury designed Villas & features; approximately 400m2 plot and 200m2 of floor space comprising; 4 bedrooms & 4 bathrooms, 36m2 sun terrace, 75m2 naturally lit basement, 2 private parking spaces with communal areas & Wooden Pergola. The basement offers natural light and includes a living room, bedroom & bathroom. (The basement can be configured to personal taste at extra cost)\* On the ground floor you have an ultra modern living room with kitchen, all on the same level, with access to the garden & Swimming pool area, 1 double bedroom & 1 bathroom. On the first floor; 2 double bedrooms with 2 bathrooms, both en suite and the top floor boasts a roof terrace and solarium with sea views. The town is a vibrant, eclectic mix of locals and foreigners alike; it was built on the strength and prosperity of the salt lakes and was once a sleepy fishing village. Destroyed by an earthquake in 1829 and rebuilt, it is a real melting pot of cultures, not just by its international feel, but due to its mix of new and old Spanish attitudes and has subsequently become one of the best known resorts on the southern Costa Blanca