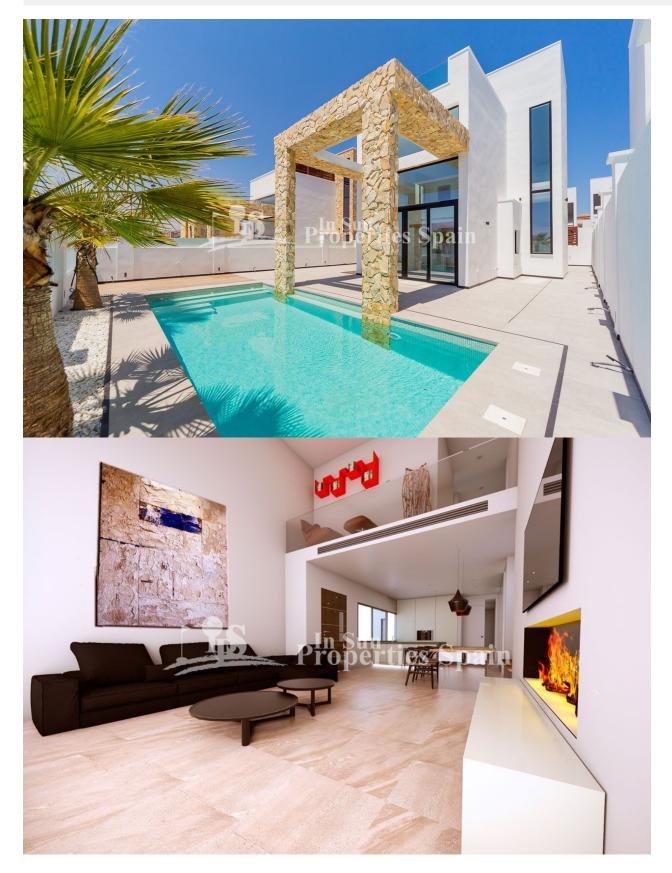

#### DESCRIPTION

Luxury development near TORRE DEL MORO, TORREVIEJA. ONLY 3 properties remaining; Nº1 (corner villa) Nº2 & Nº3. This modern and stylish project consists of 7 spacious Luxury designed Villas & features; approximately 400m2 plot and 200m2 of floor space comprising; 4 bedrooms & 4 bathrooms, 36m2 sun terrace, 75m2 naturally lit basement, 2 private parking spaces with communal areas & Wooden Pergola. The basement offers natural light and includes a living room, bedroom & bathroom. (The basement can be configured to personal taste at extra cost)\* On the ground floor you have an ultra modern living room with kitchen, all on the same level, with access to the garden & Swimming pool area, 1 double bedroom & 1 bathroom. On the first floor; 2 double bedrooms with 2 bathrooms, both en suite and the top floor boasts a roof terrace and solarium with sea views. The town is a vibrant, eclectic mix of locals and foreigners alike; it was built on the strength and prosperity of the salt lakes and was once a sleepy fishing village. Destroyed by an earthquake in 1829 and rebuilt, it is a real melting pot of cultures, not just by its international feel, but due to its mix of new and old Spanish attitudes and has subsequently become one of the best known resorts on the southern Costa Blanca

#### GARDEN AND TERRACES

- Covered terrace
- Open terrace
- Landscaped
- Stone walls
- Private garden

#### MAIN LIVING AREA

- Storage
- Bathroom en-suite