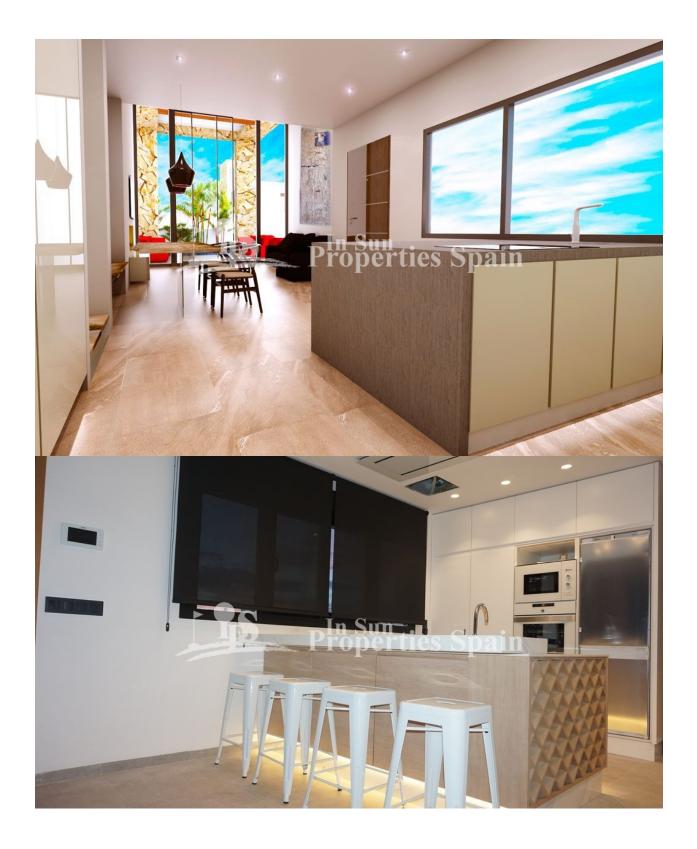

#### DESCRIPTION

Luxury development near TORRE DEL MORO, TORREVIEJA. ONLY 3 properties remaining; Nº1 (corner villa) Nº2 & Nº3. This modern and stylish project consists of 7 spacious Luxury designed Villas & features; approximately 400m2 plot and 200m2 of floor space comprising; 4 bedrooms & 4 bathrooms, 36m2 sun terrace, 75m2 naturally lit basement, 2 private parking spaces with communal areas & Wooden Pergola. The basement offers natural light and includes a living room, bedroom & bathroom. (The basement can be configured to personal taste at extra cost)\* On the ground floor you have an ultra modern living room with kitchen, all on the same level, with access to the garden & Swimming pool area, 1 double bedroom & 1 bathroom. On the first floor; 2 double bedrooms with 2 bathrooms, both en suite and the top floor boasts a roof terrace and solarium with sea views. The town is a vibrant, eclectic mix of locals and foreigners alike; it was built on the strength and prosperity of the salt lakes and was once a sleepy fishing village. Destroyed by an earthquake in 1829 and rebuilt, it is a real melting pot of cultures, not just by its international feel, but due to its mix of new and old Spanish attitudes and has subsequently become one of the best known resorts on the southern Costa Blanca

#### **KITCHEN**

- Open kitchen
- Equipped kitchen
- Granite countertop