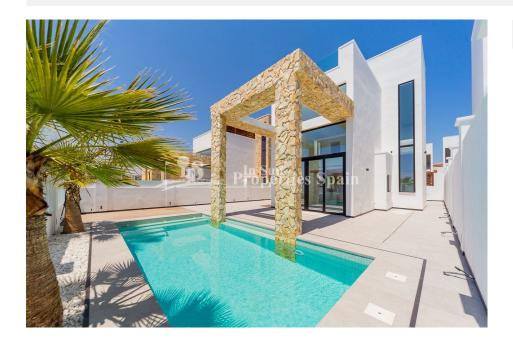

#### DESCRIPTION

Luxury development near TORRE DEL MORO, TORREVIEJA. ONLY 3 properties remaining; Nº1 (corner villa) Nº2 & Nº3. This modern and stylish project consists of 7 spacious Luxury designed Villas & features; approximately 400m2 plot and 200m2 of floor space comprising; 4 bedrooms & 4 bathrooms, 36m2 sun terrace, 75m2 naturally lit basement, 2 private parking spaces with communal areas & Wooden Pergola. The basement offers natural light and includes a living room, bedroom & bathroom. (The basement can be configured to personal taste at extra cost)\* On the ground floor you have an ultra modern living room with kitchen, all on the same level, with access to the garden & Swimming pool area, 1 double bedroom & 1 bathroom. On the first floor; 2 double bedrooms with 2 bathrooms, both en suite and the top floor boasts a roof terrace and solarium with sea views. The town is a vibrant, eclectic mix of locals and foreigners alike; it was built on the strength and prosperity of the salt lakes and was once a sleepy fishing village. Destroyed by an earthquake in 1829 and rebuilt, it is a real melting pot of cultures, not just by its international feel, but due to its mix of new and old Spanish attitudes and has subsequently become one of the best known resorts on the southern Costa Blanca

#### GARDEN AND TERRACES

- Covered terrace
- Open terrace
- Landscaped
- Stone walls
- Private garden