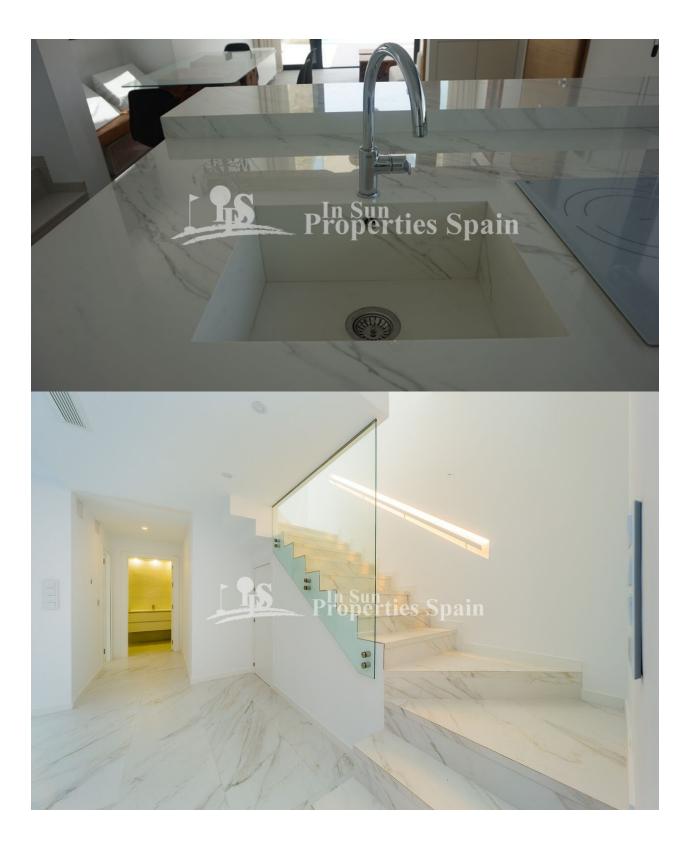

#### **KITCHEN**

- Open kitchen
- Equipped kitchen
- Granite countertop

#### MAIN LIVING AREA

- Storage
- Bathroom en-suite