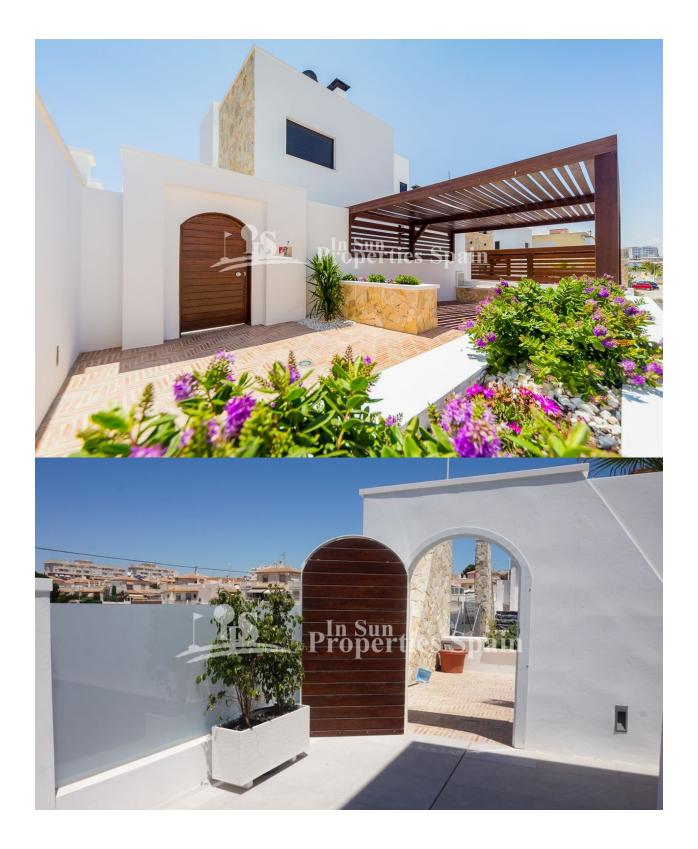

#### DESCRIPTION

Luxury development near TORRE DEL MORO, TORREVIEJA. ONLY 3 properties remaining; Nº1 (corner villa) Nº2 & Nº3. This modern and stylish project consists of 7 spacious Luxury designed Villas & features; approximately 400m2 plot and 200m2 of floor space comprising; 4 bedrooms & 4 bathrooms, 36m2 sun terrace, 75m2 naturally lit basement, 2 private parking spaces with communal areas & Wooden Pergola. The basement offers natural light and includes a living room, bedroom & bathroom. (The basement can be configured to personal taste at extra cost)\* On the ground floor you have an ultra modern living room with kitchen, all on the same level, with access to the garden & Swimming pool area, 1 double bedroom & 1 bathroom. On the first floor; 2 double bedrooms with 2 bathrooms, both en suite and the top floor boasts a roof terrace and solarium with sea views. The town is a vibrant, eclectic mix of locals and foreigners alike; it was built on the strength and prosperity of the salt lakes and was once a sleepy fishing village. Destroyed by an earthquake in 1829 and rebuilt, it is a real melting pot of cultures, not just by its international feel, but due to its mix of new and old Spanish attitudes and has subsequently become one of the best known resorts on the southern Costa Blanca

#### GARDEN AND TERRACES

- Covered terrace
- Open terrace
- Landscaped
- Stone walls
- Private garden