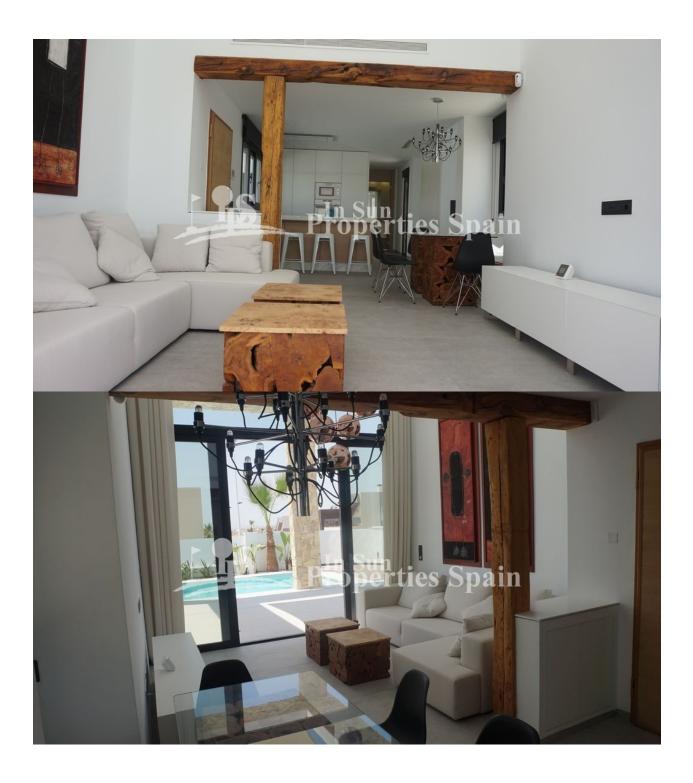

#### DESCRIPTION

Luxury development near TORRE DEL MORO, TORREVIEJA. ONLY 3 properties remaining; Nº1 (corner villa) Nº2 & Nº3. This modern and stylish project consists of 7 spacious Luxury designed Villas & features; approximately 400m2 plot and 200m2 of floor space comprising; 4 bedrooms & 4 bathrooms, 36m2 sun terrace, 75m2 naturally lit basement, 2 private parking spaces with communal areas & Wooden Pergola. The basement offers natural light and includes a living room, bedroom & bathroom. (The basement can be configured to personal taste at extra cost)\* On the ground floor you have an ultra modern living room with kitchen, all on the same level, with access to the garden & Swimming pool area, 1 double bedroom & 1 bathroom. On the first floor; 2 double bedrooms with 2 bathrooms, both en suite and the top floor boasts a roof terrace and solarium with sea views. The town is a vibrant, eclectic mix of locals and foreigners alike; it was built on the strength and prosperity of the salt lakes and was once a sleepy fishing village. Destroyed by an earthquake in 1829 and rebuilt, it is a real melting pot of cultures, not just by its international feel, but due to its mix of new and old Spanish attitudes and has subsequently become one of the best known resorts on the southern Costa Blanca

#### GARDEN AND TERRACES

- Covered terrace
- Open terrace
- Landscaped
- Stone walls
- Private garden