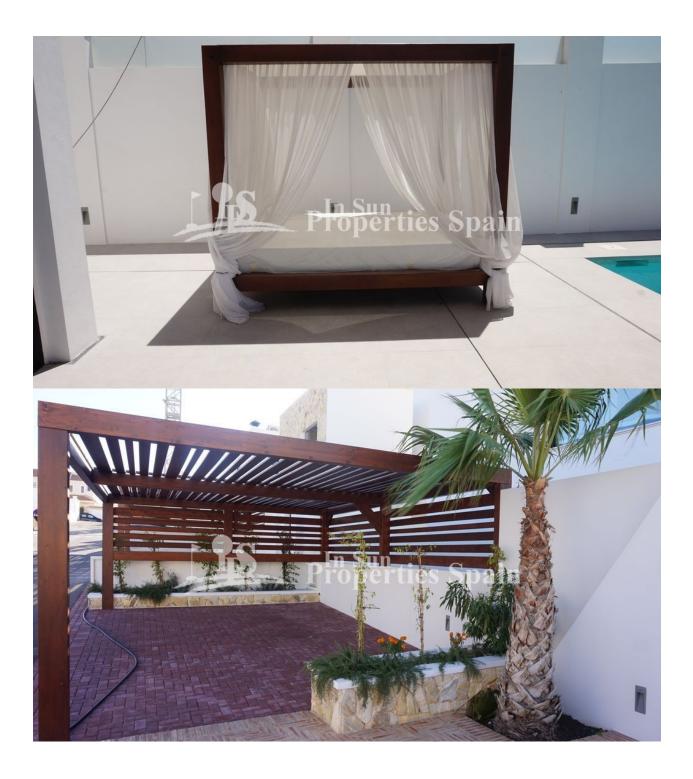

#### DESCRIPTION

Luxury development near TORRE DEL MORO, TORREVIEJA. ONLY 3 properties remaining; Nº1 (corner villa) Nº2 & Nº3. This modern and stylish project consists of 7 spacious Luxury designed Villas & features; approximately 400m2 plot and 200m2 of floor space comprising; 4 bedrooms & 4 bathrooms, 36m2 sun terrace, 75m2 naturally lit basement, 2 private parking spaces with communal areas & Wooden Pergola. The basement offers natural light and includes a living room, bedroom & bathroom. (The basement can be configured to personal taste at extra cost)\* On the ground floor you have an ultra modern living room with kitchen, all on the same level, with access to the garden & Swimming pool area, 1 double bedroom & 1 bathroom. On the first floor; 2 double bedrooms with 2 bathrooms, both en suite and the top floor boasts a roof terrace and solarium with sea views. The town is a vibrant, eclectic mix of locals and foreigners alike; it was built on the strength and prosperity of the salt lakes and was once a sleepy fishing village. Destroyed by an earthquake in 1829 and rebuilt, it is a real melting pot of cultures, not just by its international feel, but due to its mix of new and old Spanish attitudes and has subsequently become one of the best known resorts on the southern Costa Blanca

#### GARDEN AND TERRACES

- Covered terrace
- Open terrace
- Landscaped
- Stone walls
- Private garden