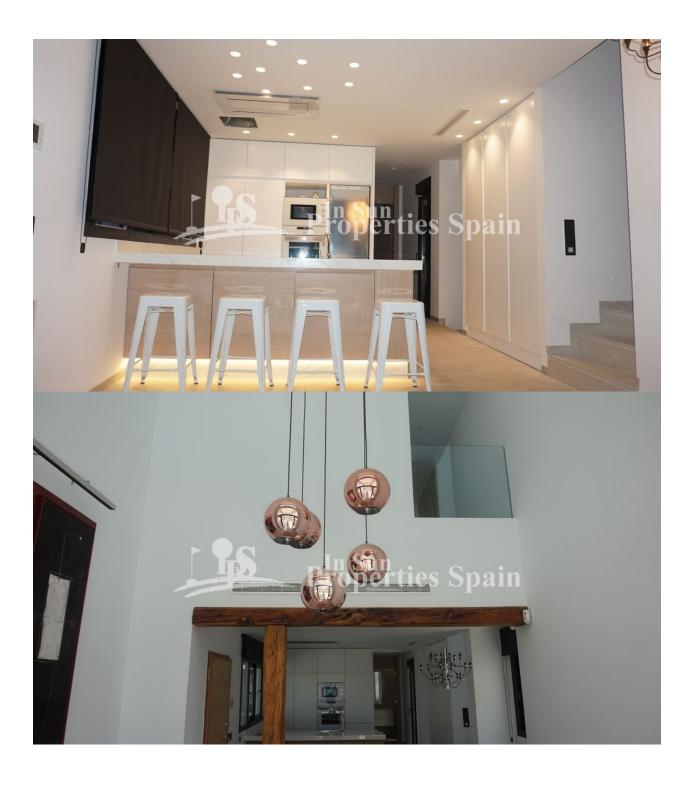

#### DESCRIPTION

Luxury development near TORRE DEL MORO, TORREVIEJA. ONLY 3 properties remaining; Nº1 (corner villa) Nº2 & Nº3. This modern and stylish project consists of 7 spacious Luxury designed Villas & features; approximately 400m2 plot and 200m2 of floor space comprising; 4 bedrooms & 4 bathrooms, 36m2 sun terrace, 75m2 naturally lit basement, 2 private parking spaces with communal areas & Wooden Pergola. The basement offers natural light and includes a living room, bedroom & bathroom. (The basement can be configured to personal taste at extra cost)\* On the ground floor you have an ultra modern living room with kitchen, all on the same level, with access to the garden & Swimming pool area, 1 double bedroom & 1 bathroom. On the first floor; 2 double bedrooms with 2 bathrooms, both en suite and the top floor boasts a roof terrace and solarium with sea views. The town is a vibrant, eclectic mix of locals and foreigners alike; it was built on the strength and prosperity of the salt lakes and was once a sleepy fishing village. Destroyed by an earthquake in 1829 and rebuilt, it is a real melting pot of cultures, not just by its international feel, but due to its mix of new and old Spanish attitudes and has subsequently become one of the best known resorts on the southern Costa Blanca

#### **KITCHEN**

- Open kitchen
- Equipped kitchen
- Granite countertop

#### MAIN LIVING AREA

- Storage
- Bathroom en-suite