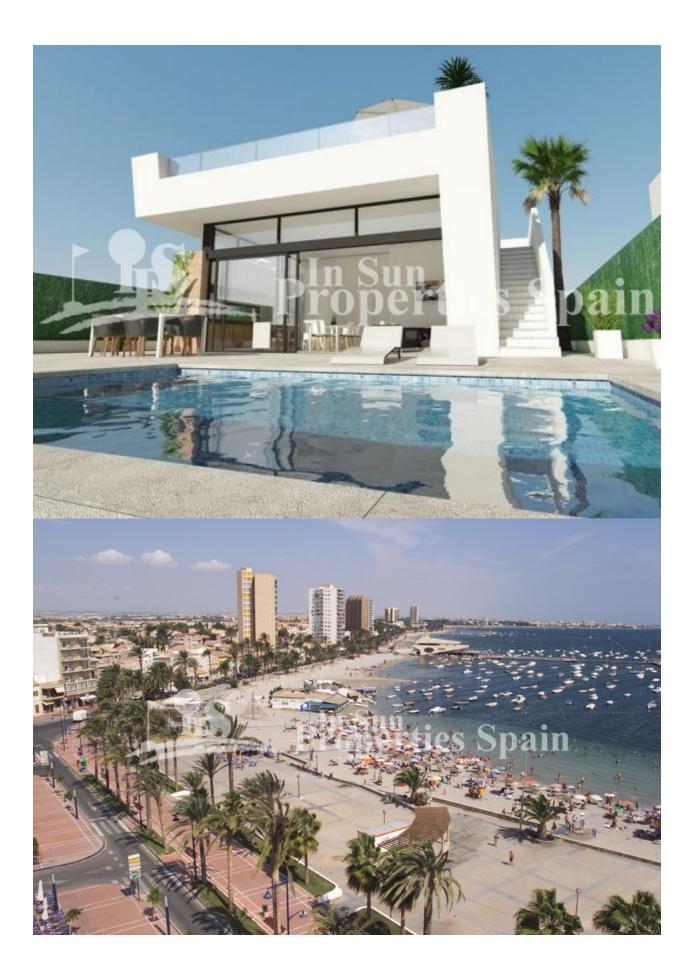

## DESCRIPTION

Stunning new 3 bedroom, 2 bathroom one level detached villas just 400m from the beach and walking distance from the bars, shops and restaurants. Located in SANTIAGO DE LA RIBERA, only a few kilometers from Lo Pagan beach. The villas of 102m2 are built all on one level and occupy 211m2 plots. The contemporary interior comprises of an open plan kitchen/dining area, large open lounge with full length patio doors which lead out to the private garden and swimming pool, a master bedroom with en-suite and access to the terrace, two further bedrooms both with access to the garden and a guest bathroom. A staircase then leads up to a large 96m<sup>2</sup> split level private solarium, perfect for sun loungers with sun all day long and alfresco dining/BBQ. Santiago de la Ribera is a lovely town that sits on the shores of the Mar Menor. It is the coastal area of the town of San. It has a very beautiful promenade and 2 kilometers of wonderful sandy beaches. From here you can take a boat trip out across the calm waters of the Mar Menor to the La Manga Strip on the opposite side. There are some shops in the narrow streets and a large weekly street market. Only a 10 minute drive to the airport and 35 minutes to Murcia city centre.