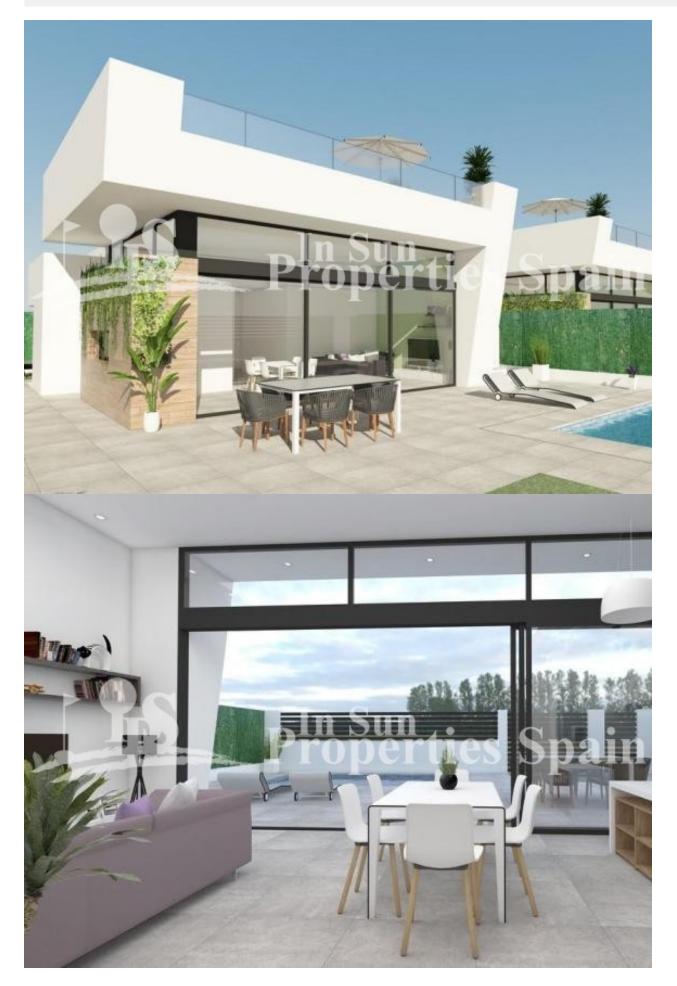

## DESCRIPTION

Stunning new 3 bedroom, 2 bathroom one level detached villas just 400m from the beach and walking distance from the bars, shops and restaurants. Located in SANTIAGO DE LA RIBERA, only a few kilometers from Lo Pagan beach. The villas of 102m2 are built all on one level and occupy 211m2 plots. The contemporary interior comprises of an open plan kitchen/dining area, large open lounge with full length patio doors which lead out to the private garden and swimming pool, a master bedroom with en-suite and access to the terrace, two further bedrooms both with access to the garden and a guest bathroom. A staircase then leads up to a large 96m<sup>2</sup> split level private solarium, perfect for sun loungers with sun all day long and alfresco dining/BBQ. Santiago de la Ribera is a lovely town that sits on the shores of the Mar Menor. It is the coastal area of the town of San. It has a very beautiful promenade and 2 kilometers of wonderful sandy beaches. From here you can take a boat trip out across the calm waters of the Mar Menor to the La Manga Strip on the opposite side. There are some shops in the narrow streets and a large weekly street market. Only a 10 minute drive to the airport and 35 minutes to Murcia city centre.