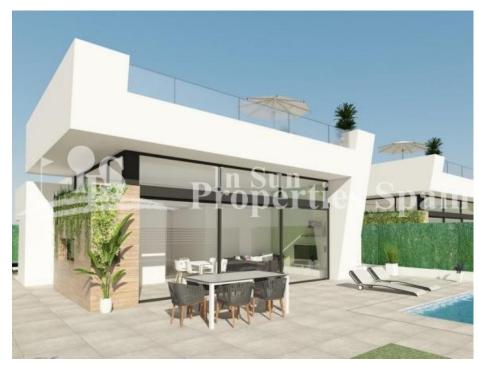

## DESCRIPTION

Stunning new 3 bedroom, 2 bathroom one level detached villas just 400m from the beach and walking distance from the bars, shops and restaurants. Located in SANTIAGO DE LA RIBERA, only a few kilometers from Lo Pagan beach. The villas of 102m2 are built all on one level and occupy 211m2 plots. The contemporary interior comprises of an open plan kitchen/dining area, large open lounge with full length patio doors which lead out to the private garden and swimming pool, a master bedroom with en-suite and access to the terrace, two further bedrooms both with access to the garden and a guest bathroom. A staircase then leads up to a large 96m<sup>2</sup> split level private solarium, perfect for sun loungers with sun all day long and alfresco dining/BBQ. Santiago de la Ribera is a lovely town that sits on the shores of the Mar Menor. It is the coastal area of the town of San. It has a very beautiful promenade and 2 kilometers of wonderful sandy beaches. From here you can take a boat trip out across the calm waters of the Mar Menor to the La Manga Strip on the opposite side. There are some shops in the narrow streets and a large weekly street market. Only a 10 minute drive to the airport and 35 minutes to Murcia city centre.