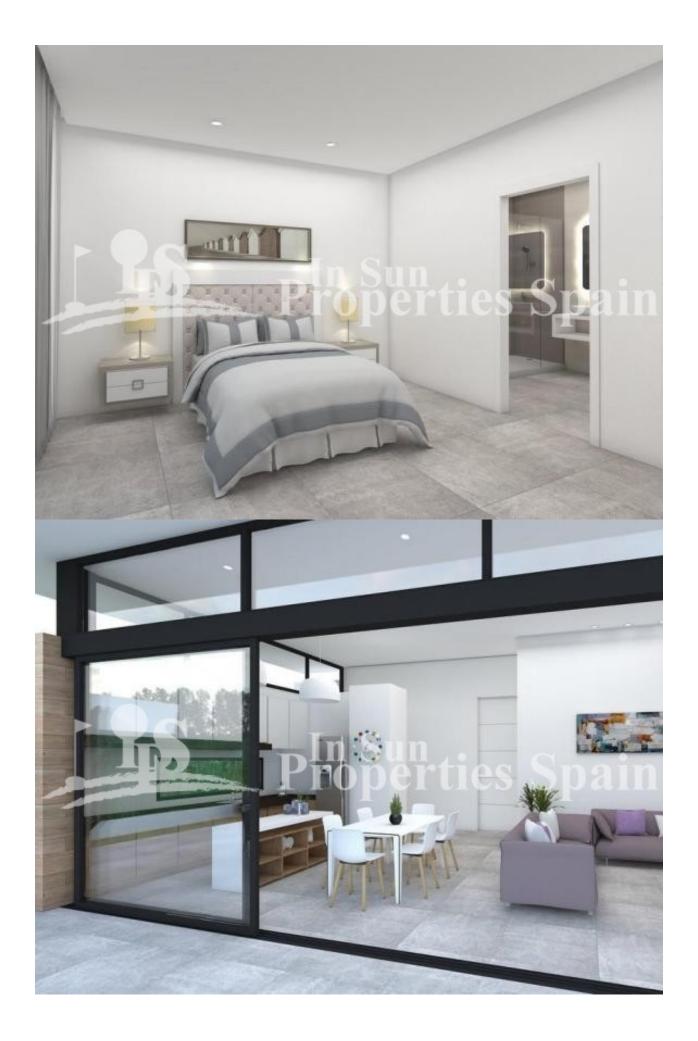

## DESCRIPTION

Stunning new 3 bedroom, 2 bathroom one level detached villas just 400m from the beach and walking distance from the bars, shops and restaurants. Located in SANTIAGO DE LA RIBERA, only a few kilometers from Lo Pagan beach. The villas of 102m2 are built all on one level and occupy 211m2 plots. The contemporary interior comprises of an open plan kitchen/dining area, large open lounge with full length patio doors which lead out to the private garden and swimming pool, a master bedroom with en-suite and access to the terrace, two further bedrooms both with access to the garden and a guest bathroom. A staircase then leads up to a large 96m<sup>2</sup> split level private solarium, perfect for sun loungers with sun all day long and alfresco dining/BBQ. Santiago de la Ribera is a lovely town that sits on the shores of the Mar Menor. It is the coastal area of the town of San. It has a very beautiful promenade and 2 kilometers of wonderful sandy beaches. From here you can take a boat trip out across the calm waters of the Mar Menor to the La Manga Strip on the opposite side. There are some shops in the narrow streets and a large weekly street market. Only a 10 minute drive to the airport and 35 minutes to Murcia city centre.