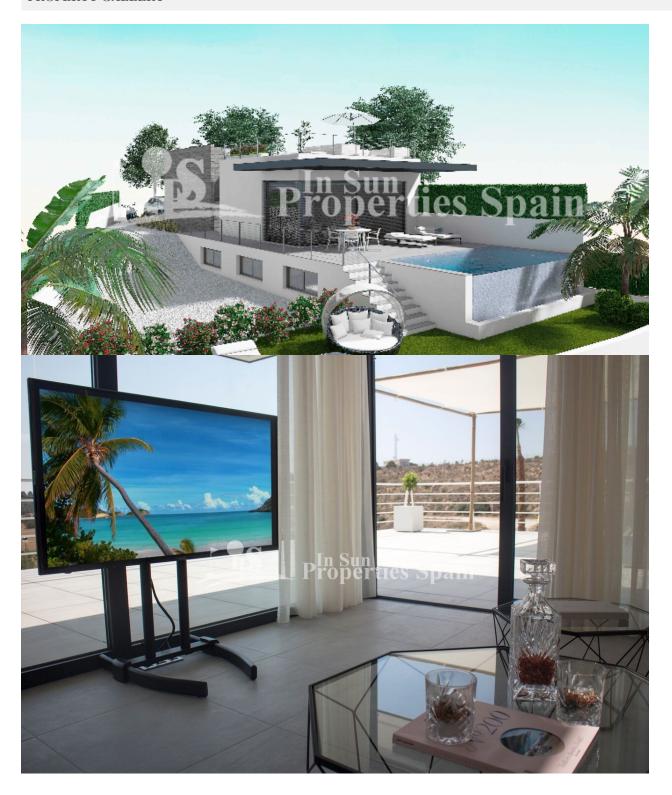

#### **DESCRIPTION**

Delivery in 12 months of this superb NEW DEVELOPMENT of DETACHED VILLAS in urbanisation Los Altos de San MIguel, SAN MIGUEL DE SALINAS with lovely SEA VIEWS and views towards Torrevieja-La Mata Lagoon through the MEDITERRANEAN PINES. This development comprises of 3 bedroom, 3 bathroom 112m2, one level detached villas on plots from 255m2 with various 88m2 BASEMENT OPTIONS\* (\*extra cost) making the Villas anything up to 6 bedrooms. This Model, The Premium offers contemporary open plan living accommodaiton, luxury fitted kitchen, 3 bedrooms, 3 bathrooms. 52m2 Roof solarium and generous private garden with private 5x3m swimming pool. They are all set around beautiful green communal areas. This is a splendid location just 15 minutes from the Orihuela Costa beaches, Close to four 18-hole championship golf courses, 5 minutes from Villamartin plaza and the centre of San Miguel de Salinas and 3 minutes from Phoenix International School. 10 minutes from the popular Zenia Boulevard commerical centre, 10 minutes from the hospital and 40 minutes to the Airport.

## **VIEWS**

- Panoramic views
- Sea views
- Mountain views

# GARDEN AND TERRACES

- Covered terrace
- Open terrace
- Landscaped
- Private garden