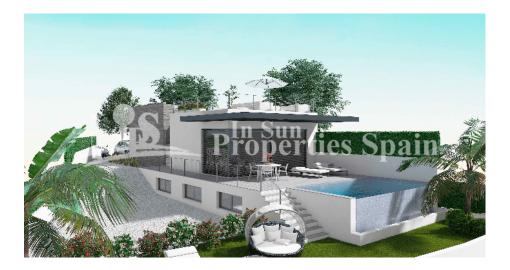

#### **DESCRIPTION**

Delivery in 12 months of this superb NEW DEVELOPMENT of DETACHED VILLAS in urbanisation Los Altos de San MIguel, SAN MIGUEL DE SALINAS with lovely SEA VIEWS and views towards Torrevieja-La Mata Lagoon through the MEDITERRANEAN PINES. This development comprises of 3 bedroom, 3 bathroom 112m2, one level detached villas on plots from 255m2 with various 88m2 BASEMENT OPTIONS\* (\*extra cost) making the Villas anything up to 6 bedrooms. This Model, The Premium offers contemporary open plan living accommodaiton, luxury fitted kitchen, 3 bedrooms, 3 bathrooms. 52m2 Roof solarium and generous private garden with private 5x3m swimming pool. They are all set around beautiful green communal areas. This is a splendid location just 15 minutes from the Orihuela Costa beaches, Close to four 18-hole championship golf courses, 5 minutes from Villamartin plaza and the centre of San Miguel de Salinas and 3 minutes from Phoenix International School. 10 minutes from the popular Zenia Boulevard commerical centre, 10 minutes from the hospital and 40 minutes to the Airport.

## **VIEWS**

- Panoramic views
- Sea views
- Mountain views

# GARDEN AND TERRACES

- Covered terrace
- Open terrace
- Landscaped
- Private garden