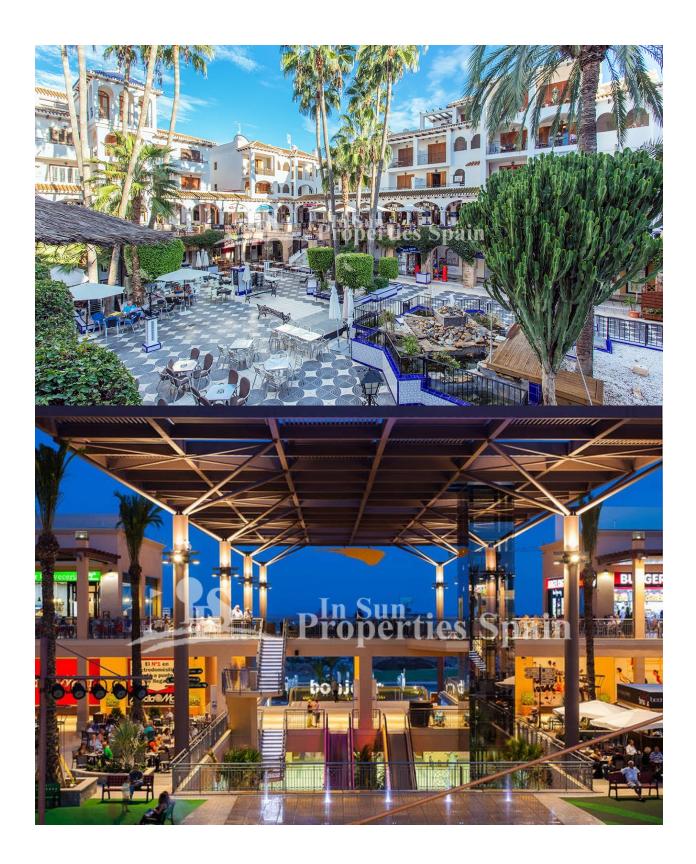

#### **DESCRIPTION**

Delivery in 12 months of this superb NEW DEVELOPMENT of DETACHED VILLAS in urbanisation Los Altos de San MIguel, SAN MIGUEL DE SALINAS with lovely SEA VIEWS and views towards Torrevieja-La Mata Lagoon through the MEDITERRANEAN PINES. This development comprises of 3 bedroom, 3 bathroom 112m2, one level detached villas on plots from 255m2 with various 88m2 BASEMENT OPTIONS\* (\*extra cost) making the Villas anything up to 6 bedrooms. This Model, The Premium offers contemporary open plan living accommodaiton, luxury fitted kitchen, 3 bedrooms, 3 bathrooms. 52m2 Roof solarium and generous private garden with private 5x3m swimming pool. They are all set around beautiful green communal areas. This is a splendid location just 15 minutes from the Orihuela Costa beaches, Close to four 18-hole championship golf courses, 5 minutes from Villamartin plaza and the centre of San Miguel de Salinas and 3 minutes from Phoenix International School. 10 minutes from the popular Zenia Boulevard commerical centre, 10 minutes from the hospital and 40 minutes to the Airport.