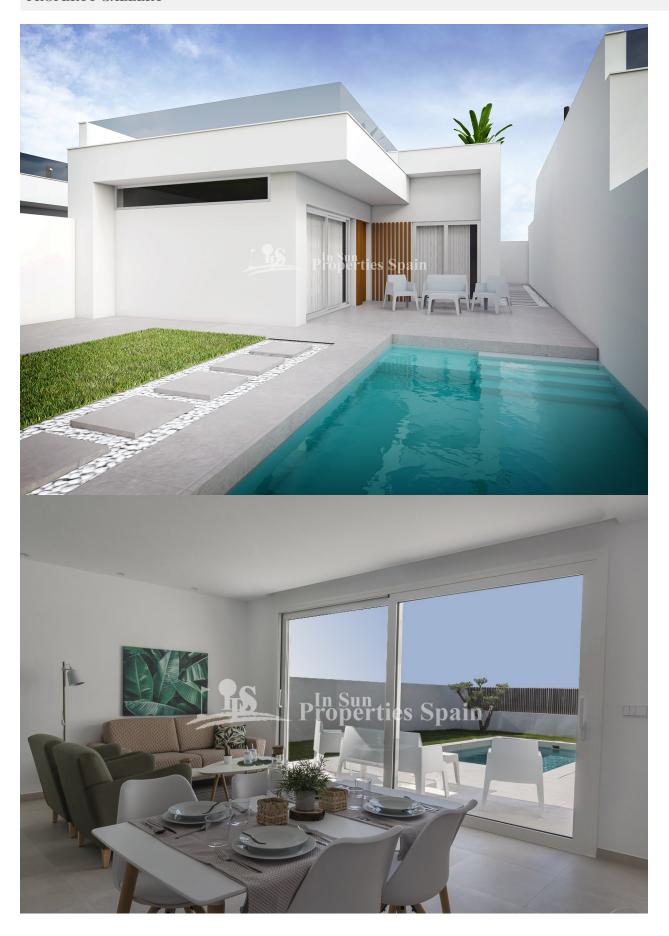

### **DESCRIPTION**

This new, modern development in SANTIAGO DE RIBERA, offers 3 different models of Villa of varying orientations, some overlooking a green area to the front. They boast 3, 4 and 5 bedrooms with bathroom and dressing room, fully equipped designer kitchen and storage room outside. The open plan design allows for natural ventilation and provides and open, bright and airy space. Externally you have a private swimming pool. This is the Sunbathe Model of 96m2 on a 190m2 plot with 14m2 pool, 92m2 solarium and over 50m2 of terrace. There are various models available The Corner Villas from 395,000€, the Model Sunbathe from 265,000€ and the Model Open from 330,000€. Spain, being a country that embraces outdoor living you have a fabulous garden with irrigation system, paved terrace and solarium to really enjoy the Mediterranean climate. Located in a Mediterranean setting within walking distance to a variety of kiosks, terraces and typical Spanish restaurants. The Mar Menor Ferry departures easily connect you with Puerto Tomas Maestre, La Manga and you are only 10 minutes drive from Airport San Javier, the Dos Mares shopping area, a number of Golf Courses and of course some of the finest beaches in this region.

# **GARDEN AND TERRACES**

- Covered terrace
- Open terrace
- Landscaped
- Fenced
- Stone walls
- Private garden

- Built in wardrobes
- · Reinforced door
- Double glazed windows
- Storage room
- Laundry room