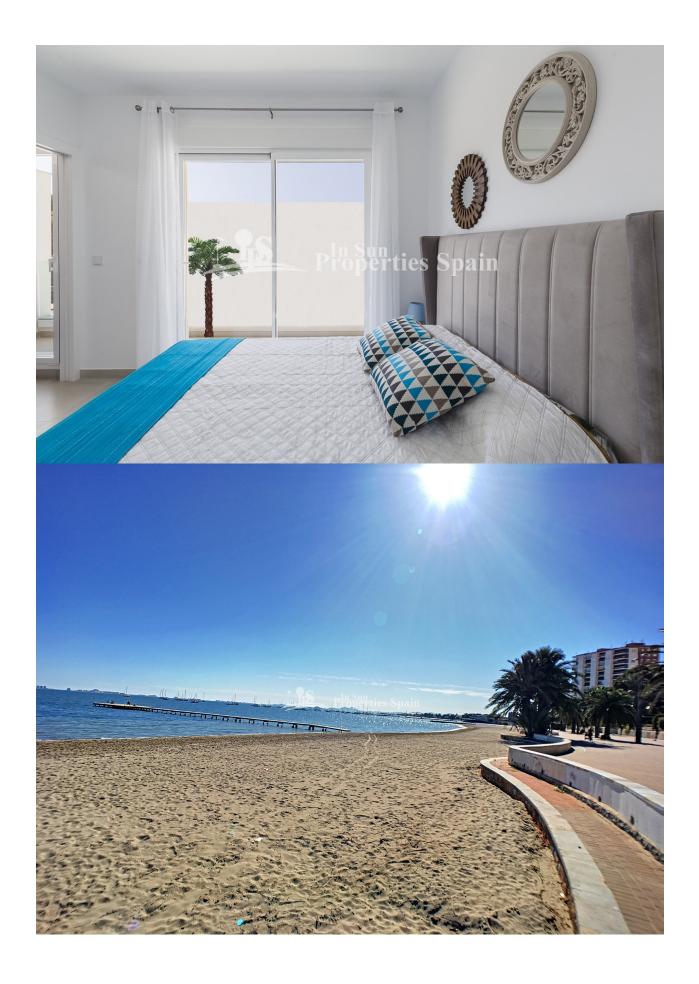

### **DESCRIPTION**

This new, modern development in SANTIAGO DE RIBERA, offers 3 different models of Villa of varying orientations, some overlooking a green area to the front. They boast 3, 4 and 5 bedrooms with bathroom and dressing room, fully equipped designer kitchen and storage room outside. The open plan design allows for natural ventilation and provides and open, bright and airy space. Externally you have a private swimming pool. This is the Sunbathe Model of 96m2 on a 190m2 plot with 14m2 pool, 92m2 solarium and over 50m2 of terrace. There are various models available The Corner Villas from 395,000€, the Model Sunbathe from 265,000€ and the Model Open from 330,000€. Spain, being a country that embraces outdoor living you have a fabulous garden with irrigation system, paved terrace and solarium to really enjoy the Mediterranean climate. Located in a Mediterranean setting within walking distance to a variety of kiosks, terraces and typical Spanish restaurants. The Mar Menor Ferry departures easily connect you with Puerto Tomas Maestre, La Manga and you are only 10 minutes drive from Airport San Javier, the Dos Mares shopping area, a number of Golf Courses and of course some of the finest beaches in this region.

## **DISTANCE TO:**

Beach: 1 Km Airport: 10 Km

Town center : 1 Km