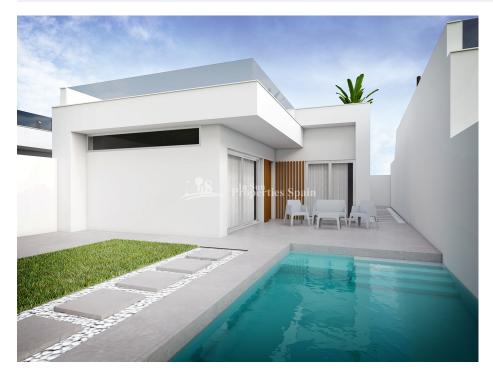

### **DESCRIPTION**

This new, modern development in SANTIAGO DE RIBERA, offers 3 different models of Villa of varying orientations, some overlooking a green area to the front. They boast 3, 4 and 5 bedrooms with bathroom and dressing room, fully equipped designer kitchen and storage room outside. The open plan design allows for natural ventilation and provides and open, bright and airy space. Externally you have a private swimming pool. This is the Sunbathe Model of 96m2 on a 190m2 plot with 14m2 pool, 92m2 solarium and over 50m2 of terrace. There are various models available The Corner Villas from 395,000€, the Model Sunbathe from 265,000€ and the Model Open from 330,000€. Spain, being a country that embraces outdoor living you have a fabulous garden with irrigation system, paved terrace and solarium to really enjoy the Mediterranean climate. Located in a Mediterranean setting within walking distance to a variety of kiosks, terraces and typical Spanish restaurants. The Mar Menor Ferry departures easily connect you with Puerto Tomas Maestre, La Manga and you are only 10 minutes drive from Airport San Javier, the Dos Mares shopping area, a number of Golf Courses and of course some of the finest beaches in this region.