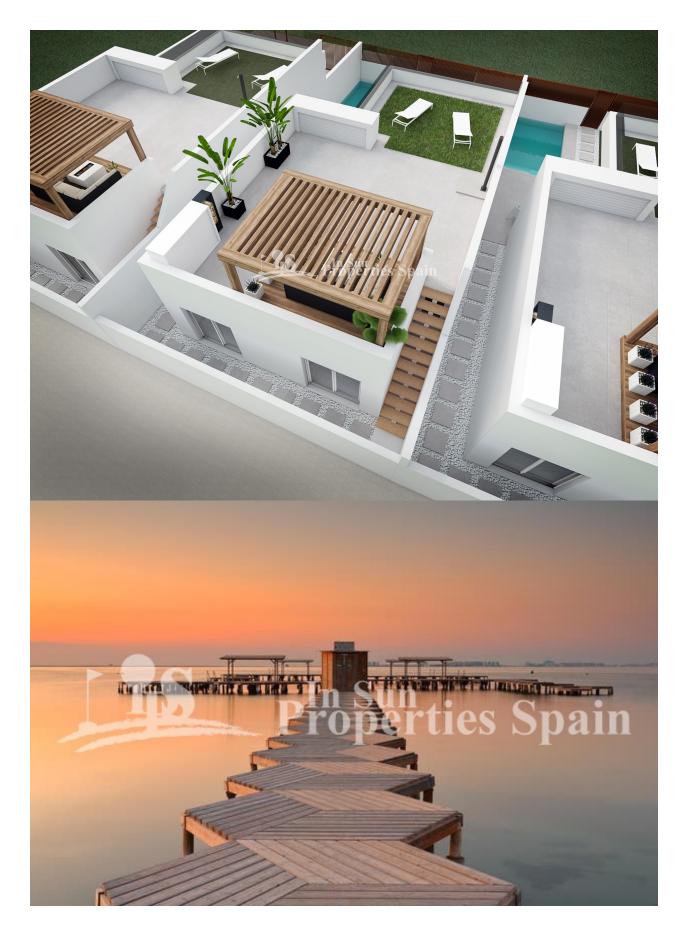

### **DESCRIPTION**

This new, modern development in SANTIAGO DE RIBERA, offers 3 different models of Villa of varying orientations, some overlooking a green area to the front. They boast 3, 4 and 5 bedrooms with bathroom and dressing room, fully equipped designer kitchen and storage room outside. The open plan design allows for natural ventilation and provides and open, bright and airy space. Externally you have a private swimming pool. This is the Sunbathe Model of 96m2 on a 190m2 plot with 14m2 pool, 92m2 solarium and over 50m2 of terrace. There are various models available The Corner Villas from 395,000€, the Model Sunbathe from 265,000€ and the Model Open from 330,000€. Spain, being a country that embraces outdoor living you have a fabulous garden with irrigation system, paved terrace and solarium to really enjoy the Mediterranean climate. Located in a Mediterranean setting within walking distance to a variety of kiosks, terraces and typical Spanish restaurants. The Mar Menor Ferry departures easily connect you with Puerto Tomas Maestre, La Manga and you are only 10 minutes drive from Airport San Javier, the Dos Mares shopping area, a number of Golf Courses and of course some of the finest beaches in this region.

# **GARDEN AND TERRACES**

- Covered terrace
- Open terrace
- Landscaped
- Fenced
- Stone walls
- Private garden

- Built in wardrobes
- · Reinforced door
- Double glazed windows
- Storage room
- Laundry room