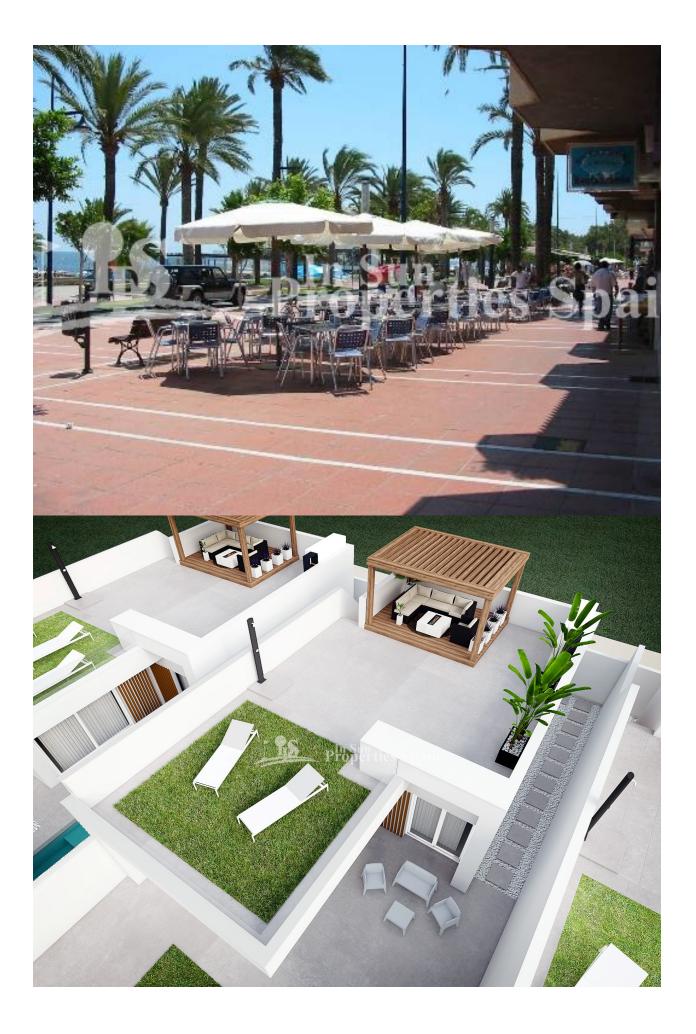

### **DESCRIPTION**

This new, modern development in SANTIAGO DE RIBERA, offers 3 different models of Villa of varying orientations, some overlooking a green area to the front. They boast 3, 4 and 5 bedrooms with bathroom and dressing room, fully equipped designer kitchen and storage room outside. The open plan design allows for natural ventilation and provides and open, bright and airy space. Externally you have a private swimming pool. This is the Sunbathe Model of 96m2 on a 190m2 plot with 14m2 pool, 92m2 solarium and over 50m2 of terrace. There are various models available The Corner Villas from 395,000€, the Model Sunbathe from 265,000€ and the Model Open from 330,000€. Spain, being a country that embraces outdoor living you have a fabulous garden with irrigation system, paved terrace and solarium to really enjoy the Mediterranean climate. Located in a Mediterranean setting within walking distance to a variety of kiosks, terraces and typical Spanish restaurants. The Mar Menor Ferry departures easily connect you with Puerto Tomas Maestre, La Manga and you are only 10 minutes drive from Airport San Javier, the Dos Mares shopping area, a number of Golf Courses and of course some of the finest beaches in this region.

# **GARDEN AND TERRACES**

- Covered terrace
- Open terrace
- Landscaped
- Fenced
- Stone walls
- Private garden

- Built in wardrobes
- · Reinforced door
- Double glazed windows
- Storage room
- Laundry room