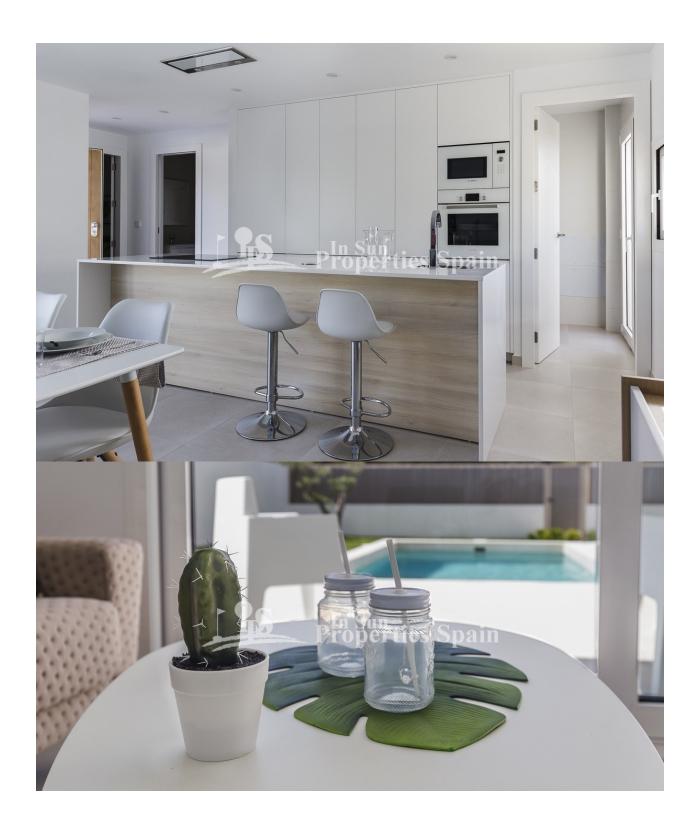

### **DESCRIPTION**

This new, modern development in SANTIAGO DE RIBERA, offers 3 different models of Villa of varying orientations, some overlooking a green area to the front. They boast 3, 4 and 5 bedrooms with bathroom and dressing room, fully equipped designer kitchen and storage room outside. The open plan design allows for natural ventilation and provides and open, bright and airy space. Externally you have a private swimming pool. This is the Sunbathe Model of 96m2 on a 190m2 plot with 14m2 pool, 92m2 solarium and over 50m2 of terrace. There are various models available The Corner Villas from 395,000€, the Model Sunbathe from 265,000€ and the Model Open from 330,000€. Spain, being a country that embraces outdoor living you have a fabulous garden with irrigation system, paved terrace and solarium to really enjoy the Mediterranean climate. Located in a Mediterranean setting within walking distance to a variety of kiosks, terraces and typical Spanish restaurants. The Mar Menor Ferry departures easily connect you with Puerto Tomas Maestre, La Manga and you are only 10 minutes drive from Airport San Javier, the Dos Mares shopping area, a number of Golf Courses and of course some of the finest beaches in this region.

## **KITCHEN**

- Open kitchen
- Equipped kitchen
- Granite countertop