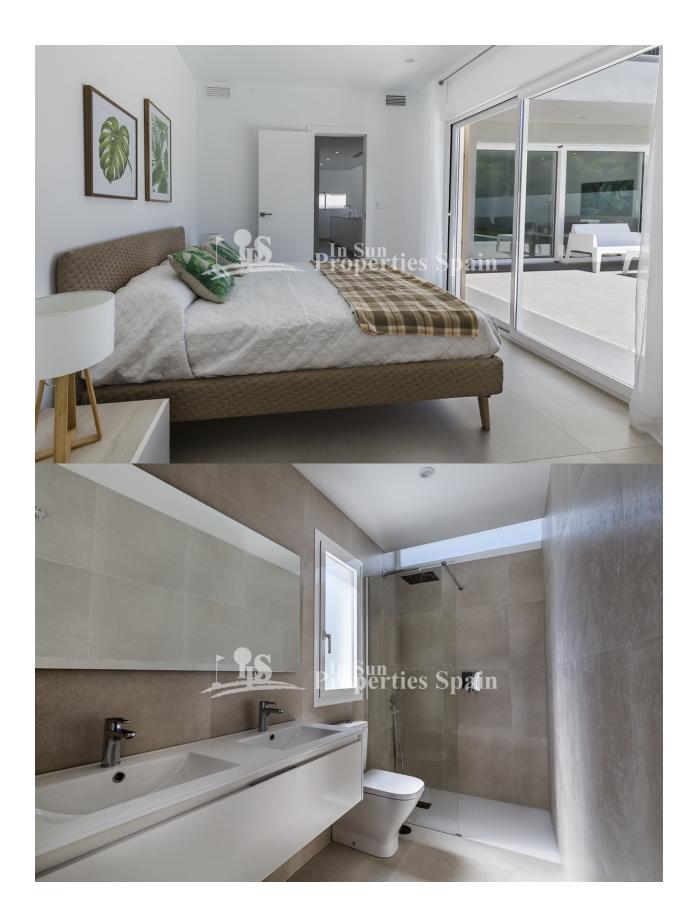

### **DESCRIPTION**

This new, modern development in SANTIAGO DE RIBERA, offers 3 different models of Villa of varying orientations, some overlooking a green area to the front. They boast 3, 4 and 5 bedrooms with bathroom and dressing room, fully equipped designer kitchen and storage room outside. The open plan design allows for natural ventilation and provides and open, bright and airy space. Externally you have a private swimming pool. This is the Sunbathe Model of 96m2 on a 190m2 plot with 14m2 pool, 92m2 solarium and over 50m2 of terrace. There are various models available The Corner Villas from 395,000€, the Model Sunbathe from 265,000€ and the Model Open from 330,000€. Spain, being a country that embraces outdoor living you have a fabulous garden with irrigation system, paved terrace and solarium to really enjoy the Mediterranean climate. Located in a Mediterranean setting within walking distance to a variety of kiosks, terraces and typical Spanish restaurants. The Mar Menor Ferry departures easily connect you with Puerto Tomas Maestre, La Manga and you are only 10 minutes drive from Airport San Javier, the Dos Mares shopping area, a number of Golf Courses and of course some of the finest beaches in this region.

## • Storage

**EXTRA** 

• Bathroom en-suite

**MAIN LIVING AREA** 