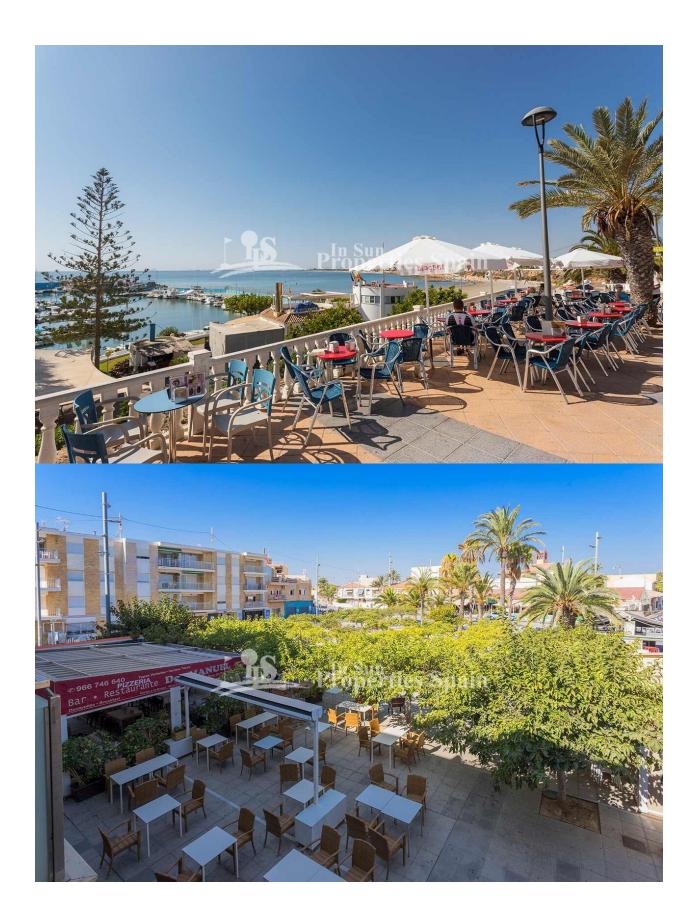

## DESCRIPTION

In a luxury block of just 4 lift assisted apartments which were built in 2008, these two, first floor properties have never been used and enjoy the best location in the lovely seaside resort of Torre de la Horadada. With direct access from the main square with its fantastic selection of bars and restaurants, and with the marina and beach just meters away, each apartment comprises a spacious hallway, living/dining room with private balcony that overlooks the square, main bedroom with en-suite bathroom and private balcony, second bedroom and second bathroom, plus a separate kitchen with access to a large rear terrace. There is a private solarium with views to the marina to be shared by just the two apartments and a large storeroom for each apartment off the solarium. White good and pre-installation of ducted AC included. Built to the highest standard, they provide a unique opportunity to invest in a prime location on the southern Costa Blanca, providing an ideal base for winter sun as well as a fantastic summer holiday home with excellent rental potential. Just a minute's walk to the marina and the beach. Torre de la Horadada is located south of Alicante in a beautiful location on the coast. There are lots of restaurants, bars and shops, also water sports, diving and snorkelling. It is well connected just 15 minutes from San Javier airport and 40 minutes from Alicante airport, with easy access to large commercial shopping centres and multiple golf courses. The road network in the area is also excellent with the N332 and AP7 motorway close by.