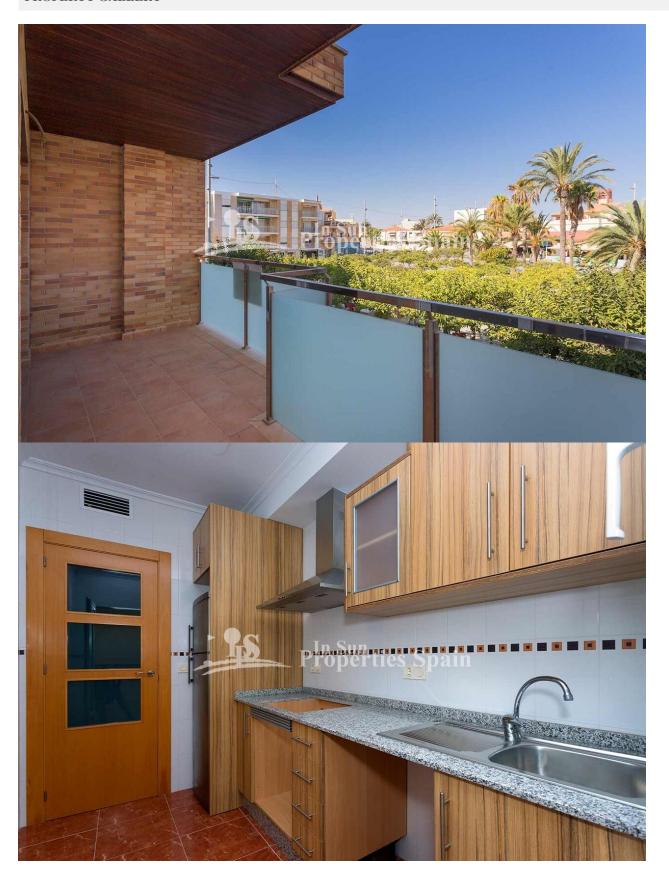

## DESCRIPTION

In a luxury block of just 4 lift assisted apartments which were built in 2008, these two, first floor properties have never been used and enjoy the best location in the lovely seaside resort of Torre de la Horadada. With direct access from the main square with its fantastic selection of bars and restaurants, and with the marina and beach just meters away, each apartment comprises a spacious hallway, living/dining room with private balcony that overlooks the square, main bedroom with en-suite bathroom and private balcony, second bedroom and second bathroom, plus a separate kitchen with access to a large rear terrace. There is a private solarium with views to the marina to be shared by just the two apartments and a large storeroom for each apartment off the solarium. White good and pre-installation of ducted AC included. Built to the highest standard, they provide a unique opportunity to invest in a prime location on the southern Costa Blanca, providing an ideal base for winter sun as well as a fantastic summer holiday home with excellent rental potential. Just a minute's walk to the marina and the beach. Torre de la Horadada is located south of Alicante in a beautiful location on the coast. There are lots of restaurants, bars and shops, also water sports, diving and snorkelling. It is well connected just 15 minutes from San Javier airport and 40 minutes from Alicante airport, with easy access to large commercial shopping centres and multiple golf courses. The road network in the area is also excellent with the N332 and AP7 motorway close by.