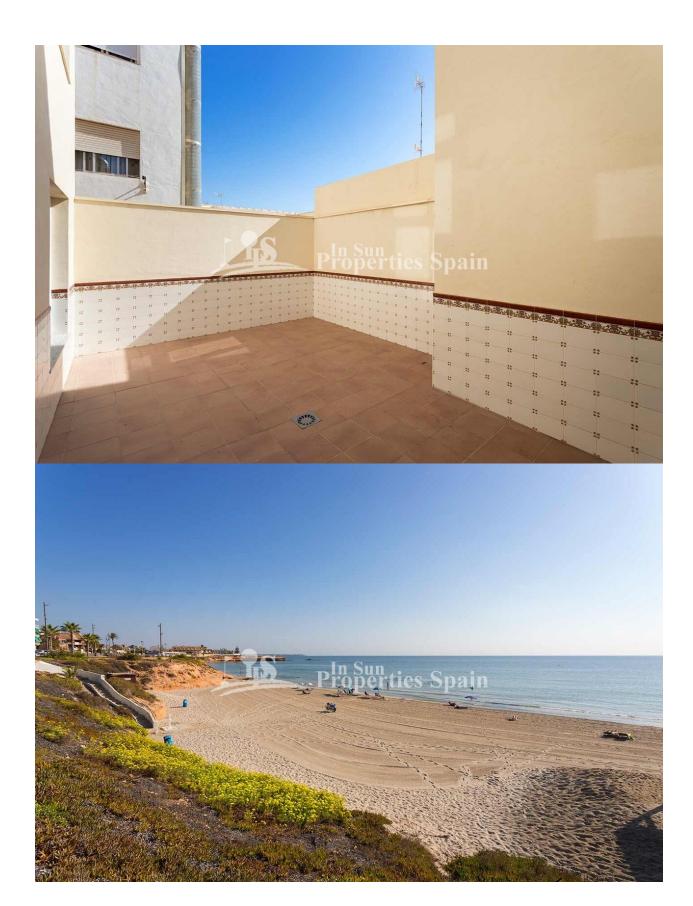

## DESCRIPTION

In a luxury block of just 4 lift assisted apartments which were built in 2008, these two, first floor properties have never been used and enjoy the best location in the lovely seaside resort of Torre de la Horadada. With direct access from the main square with its fantastic selection of bars and restaurants, and with the marina and beach just meters away, each apartment comprises a spacious hallway, living/dining room with private balcony that overlooks the square, main bedroom with en-suite bathroom and private balcony, second bedroom and second bathroom, plus a separate kitchen with access to a large rear terrace. There is a private solarium with views to the marina to be shared by just the two apartments and a large storeroom for each apartment off the solarium. White good and pre-installation of ducted AC included. Built to the highest standard, they provide a unique opportunity to invest in a prime location on the southern Costa Blanca, providing an ideal base for winter sun as well as a fantastic summer holiday home with excellent rental potential. Just a minute's walk to the marina and the beach. Torre de la Horadada is located south of Alicante in a beautiful location on the coast. There are lots of restaurants, bars and shops, also water sports, diving and snorkelling. It is well connected just 15 minutes from San Javier airport and 40 minutes from Alicante airport, with easy access to large commercial shopping centres and multiple golf courses. The road network in the area is also excellent with the N332 and AP7 motorway close by.