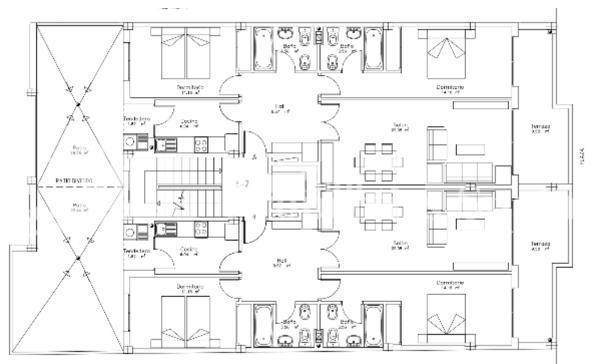

## DESCRIPTION

In a luxury block of just 4 lift assisted apartments which were built in 2008, these two, first floor properties have never been used and enjoy the best location in the lovely seaside resort of Torre de la Horadada. With direct access from the main square with its fantastic selection of bars and restaurants, and with the marina and beach just meters away, each apartment comprises a spacious hallway, living/dining room with private balcony that overlooks the square, main bedroom with en-suite bathroom and private balcony, second bedroom and second bathroom, plus a separate kitchen with access to a large rear terrace. There is a private solarium with views to the marina to be shared by just the two apartments and a large storeroom for each apartment off the solarium. White good and pre-installation of ducted AC included. Built to the highest standard, they provide a unique opportunity to invest in a prime location on the southern Costa Blanca, providing an ideal base for winter sun as well as a fantastic summer holiday home with excellent rental potential. Just a minute's walk to the marina and the beach. Torre de la Horadada is located south of Alicante in a beautiful location on the coast. There are lots of restaurants, bars and shops, also water sports, diving and snorkelling. It is well connected just 15 minutes from San Javier airport and 40 minutes from Alicante airport, with easy access to large commercial shopping centres and multiple golf courses. The road network in the area is also excellent with the N332 and AP7 motorway close by.