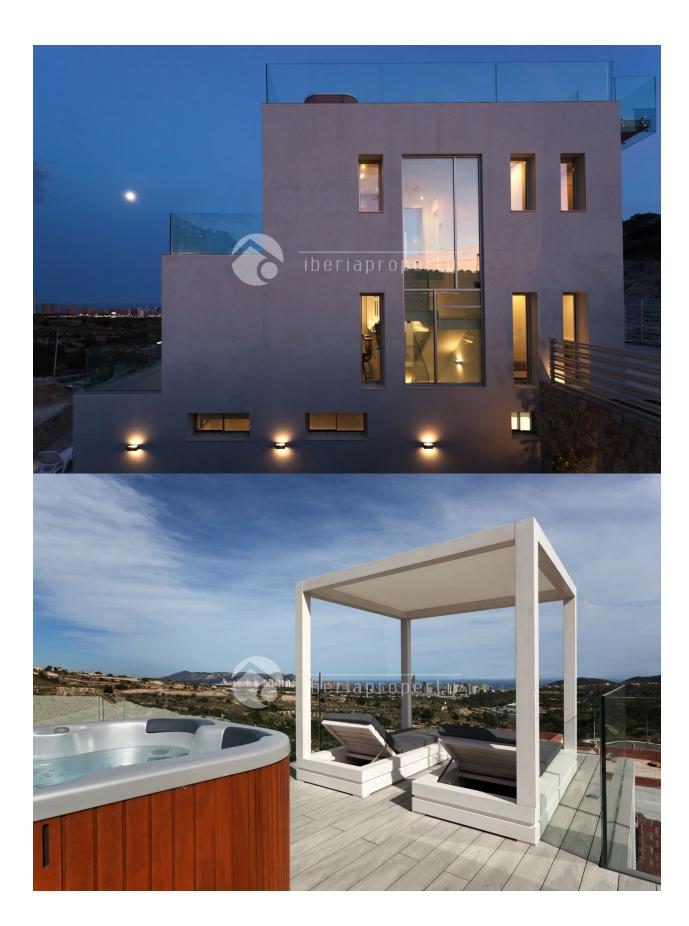

#### DESCRIPTION

The complex is developing a complex of 15 spacious villas with plots from 428 m2 to 776 m2 with the possibility of 4 bedrooms and 4 bathrooms. Safety Glass railing. Built-in wardrobes with paneling on the inside. Security entrance door. Motorized sliding door for the driveway. Home automation system with lighting control and video door opener. Bathroom tiled in porcelain or white paste stoneware tiles. Electrical installation according to Low Voltage Electro Technical Regulations. Mechanisms Niessen high end. Installation of plumbing in accordance with Regulation. Water points in barbecue and garden areas. TV and telephone installation. Installation of ducted air conditioning on the ground floor and first floor. Pre-installation for air conditioning in the basement. Pool with individual saltwater system on ground floor with safety glass front. Pool with individual saltwater system in the basement. (Only available on house type A) Blinds on windows. Basic lighting with LED strips and LED spotlights. Floor heating in all bathrooms. Different trees in the garden. Located in one of the most charming regions on the Costa Blanca, balcony of Finestrat, surrounded by beautiful mountains with wonderful views of the Benidorm coast. Integrated into the hilly landscape of Finestrat, the houses are built with the aim to enjoy the natural environment that surrounds them and the surrounding facilities including three golf courses, two theme and recreation parks, and the beautiful beaches of Cala Finestrat and Benidorm. The villas are of the highest quality thanks to strict quality control performed by licensed companies with the distinction of ISO 9000. The employed materials are of world leading brands and benchmarks in interior design, such as Saloni, Inalco, Villeroy & Boch, Fantini, Dica, Bosch, etc. The approved building process is a reference both in quality of the materials and the finish. The security glass with cameras, and the type of insulation used in the construction of

#### **GARDEN AND TERRACES**

- Covered terrace
- Open terrace
- Exterior lights
- · Automatic watering system
- Fruit trees
- Palm trees
- Landscaped
- Fenced
- · Stone walls
- Electric gate
- Outdoor kitchen
- BBQ/grill
- Private garden