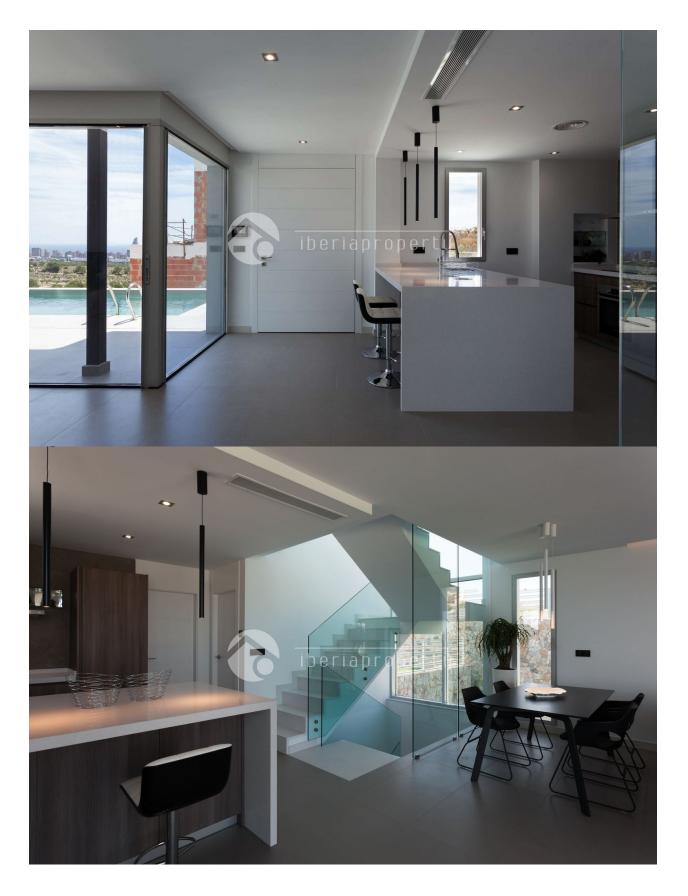

#### DESCRIPTION

The complex is developing a complex of 15 spacious villas with plots from 428 m2 to 776 m2 with the possibility of 4 bedrooms and 4 bathrooms. Safety Glass railing. Built-in wardrobes with paneling on the inside. Security entrance door. Motorized sliding door for the driveway. Home automation system with lighting control and video door opener. Bathroom tiled in porcelain or white paste stoneware tiles. Electrical installation according to Low Voltage Electro Technical Regulations. Mechanisms Niessen high end. Installation of plumbing in accordance with Regulation. Water points in barbecue and garden areas. TV and telephone installation. Installation of ducted air conditioning on the ground floor and first floor. Pre-installation for air conditioning in the basement. Pool with individual saltwater system on ground floor with safety glass front. Pool with individual saltwater system in the basement. (Only available on house type A) Blinds on windows. Basic lighting with LED strips and LED spotlights. Floor heating in all bathrooms. Different trees in the garden. Located in one of the most charming regions on the Costa Blanca, balcony of Finestrat, surrounded by beautiful mountains with wonderful views of the Benidorm coast. Integrated into the hilly landscape of Finestrat, the houses are built with the aim to enjoy the natural environment that surrounds them and the surrounding facilities including three golf courses, two theme and recreation parks, and the beautiful beaches of Cala Finestrat and Benidorm. The villas are of the highest quality thanks to strict quality control performed by licensed companies with the distinction of ISO 9000. The employed materials are of world leading brands and benchmarks in interior design, such as Saloni, Inalco, Villeroy & Boch, Fantini, Dica, Bosch, etc. The approved building process is a reference both in quality of the materials and the finish. The security glass with cameras, and the type of insulation used in the construction of

# **KITCHEN**

- Open kitchen
- Equipped kitchen