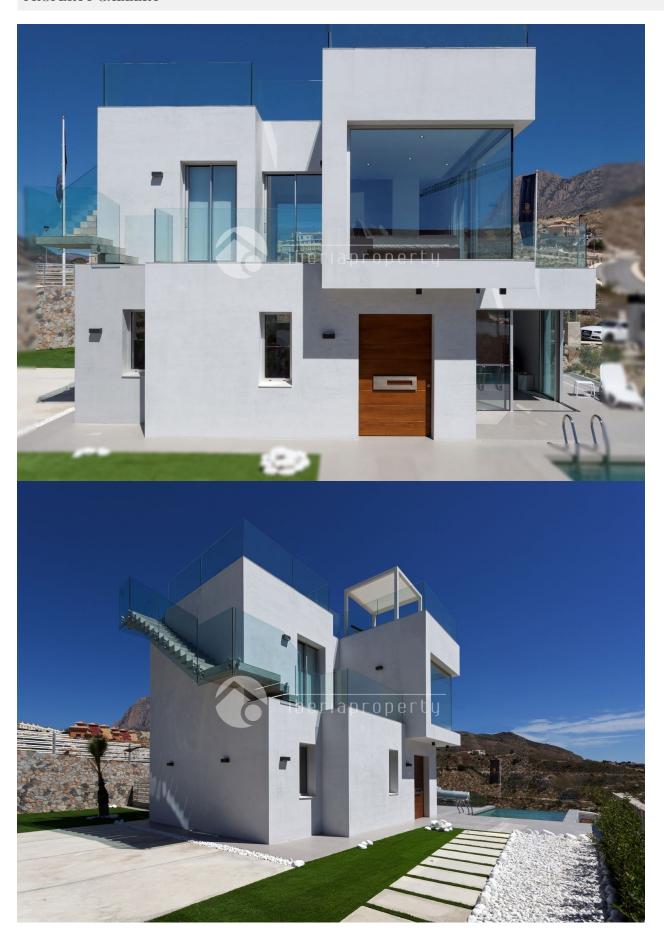

#### DESCRIPTION

The complex is developing a complex of 15 spacious villas with plots from 428 m2 to 776 m2 with the possibility of 4 bedrooms and 4 bathrooms. Safety Glass railing. Built-in wardrobes with paneling on the inside. Security entrance door. Motorized sliding door for the driveway. Home automation system with lighting control and video door opener. Bathroom tiled in porcelain or white paste stoneware tiles. Electrical installation according to Low Voltage Electro Technical Regulations. Mechanisms Niessen high end. Installation of plumbing in accordance with Regulation. Water points in barbecue and garden areas. TV and telephone installation. Installation of ducted air conditioning on the ground floor and first floor. Pre-installation for air conditioning in the basement. Pool with individual saltwater system on ground floor with safety glass front. Pool with individual saltwater system in the basement. (Only available on house type A) Blinds on windows. Basic lighting with LED strips and LED spotlights. Floor heating in all bathrooms. Different trees in the garden. Located in one of the most charming regions on the Costa Blanca, balcony of Finestrat, surrounded by beautiful mountains with wonderful views of the Benidorm coast. Integrated into the hilly landscape of Finestrat, the houses are built with the aim to enjoy the natural environment that surrounds them and the surrounding facilities including three golf courses, two theme and recreation parks, and the beautiful beaches of Cala Finestrat and Benidorm. The villas are of the highest quality thanks to strict quality control performed by licensed companies with the distinction of ISO 9000. The employed materials are of world leading brands and benchmarks in interior design, such as Saloni, Inalco, Villeroy & Boch, Fantini, Dica, Bosch, etc. The approved building process is a reference both in quality of the materials and the finish. The security glass with cameras, and the type of insulation used in the construction of

#### **STYLE**

Modern