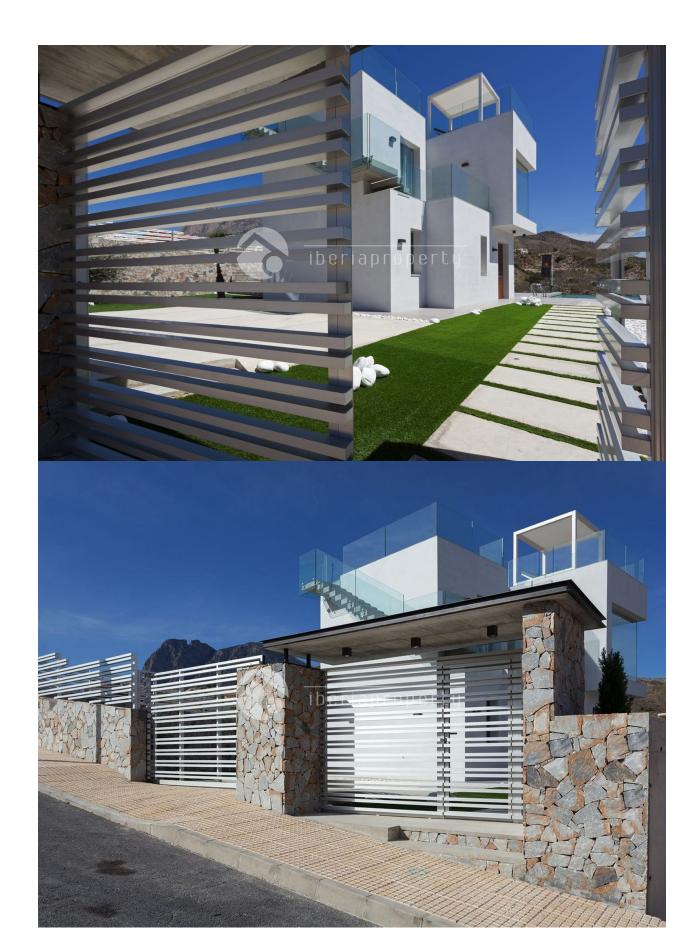

#### **GARDEN AND TERRACES**

- Covered terrace
- Open terrace
- Exterior lights
- · Automatic watering system
- Fruit trees
- Palm trees
- Landscaped
- Fenced
- · Stone walls
- Electric gate
- Outdoor kitchen
- BBQ/grill
- Private garden