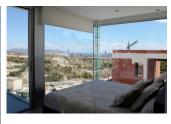

# Properties Spain

since 1999

REF: # 6401 ()



| INFO           |             |
|----------------|-------------|
| PRICE:         | 429.000 €   |
| PROPERTY TYPE: | Villa       |
| LOCATION:      | ()          |
| BEDROOMS:      | 3           |
| Bathrooms:     | 3           |
| Build:         | 124 (m2)    |
| Plot:          | 548 (m2)    |
| Terrace:       | 125+52 (m2) |
| Year:          |             |
| Floor:         | 2           |
| Old price      | -           |









#### DESCRIPTION

The complex is developing a complex of 15 spacious villas with plots from 428 m2 to 776 m2 with the possibility of 4 bedrooms and 4 bathrooms. Safety Glass railing. Built-in wardrobes with paneling on the inside. Security entrance door. Motorized sliding door for the driveway. Home automation system with lighting control and video door opener. Bathroom tiled in porcelain or white paste stoneware tiles. Electrical installation according to Low Voltage Electro Technical Regulations. Mechanisms Niessen high end. Installation of plumbing in accordance with Regulation. Water points in barbecue and garden areas. TV and telephone installation. Installation of ducted air conditioning on the ground floor and first floor. Pre-installation for air conditioning in the basement. Poo