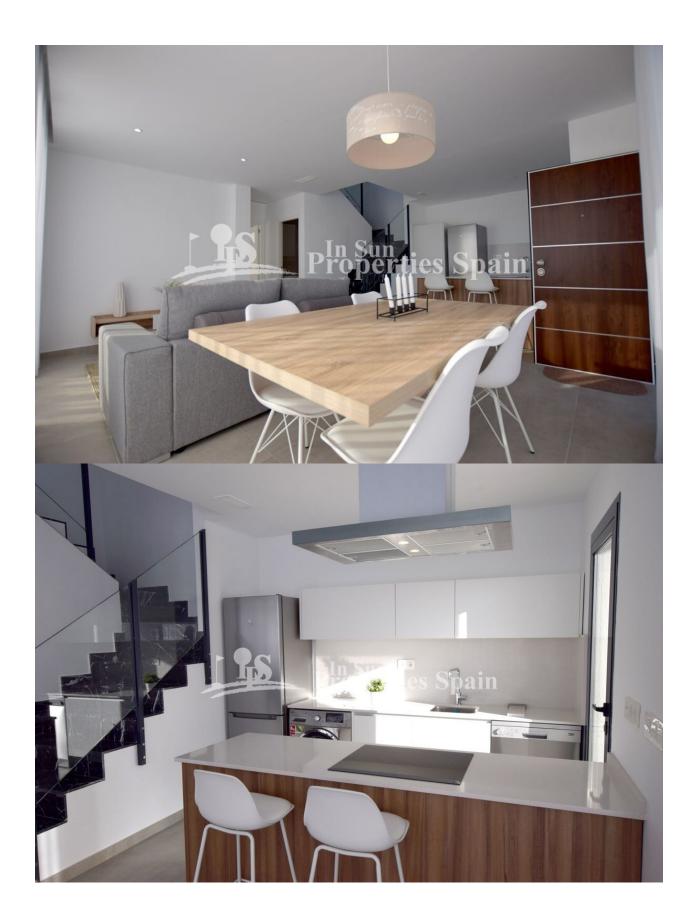

#### **DESCRIPTION**

The new residential development is located in Los Montesinos in the area of La Herrada, just 10 minutes from the city of Torrevieja. Offered for sale are 6 superb villas of approx 105m2 on a minimum 191m2 plot. They are bright and spacious and distribute as; Ground floor with modern fitted and equipped kitchen, patio, living room, dining room, toilet, master bedroom with dressing room and bathroom. Terrace and private swimming pool. To the first floor you will find 2 further bedrooms and a spacious bathroom. Terraces, Solarium to the upper level. This is a fantastic place to enjoy the tranquility, yet be within close proximity to all the necessary services. 35 minutes from Alicante airport, very close to the beaches of Guardamar and Torrevieja and the golf courses of La Finca and La Marquesa. Los Montesinos is located between the salt lakes of Torrevieja and La Mata, creating a unique and healthy lifestyle. The nearby nature reserves and their lakes are perfect for bird watching, walking, cycling and horse riding

## **KITCHEN**

- Open kitchen
- Equipped kitchen