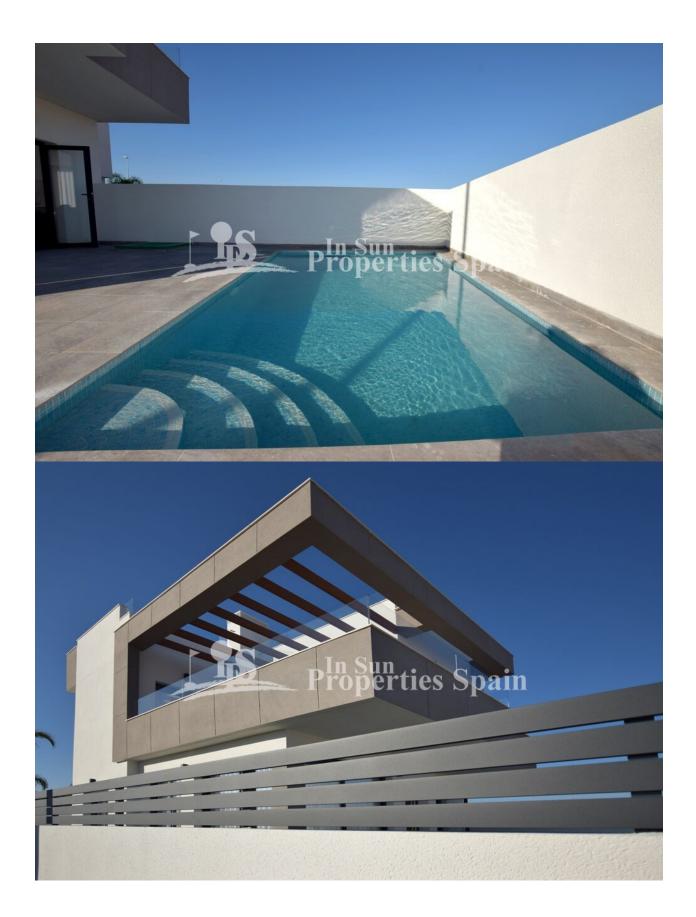

#### **DESCRIPTION**

The new residential development is located in Los Montesinos in the area of La Herrada, just 10 minutes from the city of Torrevieja. Offered for sale are 6 superb villas of approx 105m2 on a minimum 191m2 plot. They are bright and spacious and distribute as; Ground floor with modern fitted and equipped kitchen, patio, living room, dining room, toilet, master bedroom with dressing room and bathroom. Terrace and private swimming pool. To the first floor you will find 2 further bedrooms and a spacious bathroom. Terraces, Solarium to the upper level. This is a fantastic place to enjoy the tranquility, yet be within close proximity to all the necessary services. 35 minutes from Alicante airport, very close to the beaches of Guardamar and Torrevieja and the golf courses of La Finca and La Marquesa. Los Montesinos is located between the salt lakes of Torrevieja and La Mata, creating a unique and healthy lifestyle. The nearby nature reserves and their lakes are perfect for bird watching, walking, cycling and horse riding

## **GARDEN AND TERRACES**

- Covered terrace
- Open terraceLandscaped
- Stone walls
- Private garden