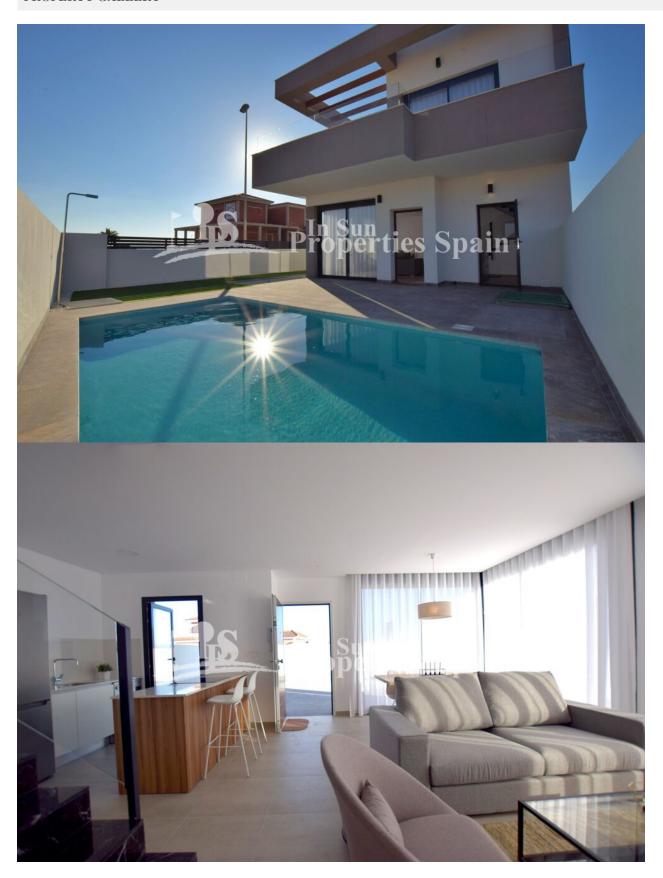

#### **DESCRIPTION**

The new residential development is located in Los Montesinos in the area of La Herrada, just 10 minutes from the city of Torrevieja. Offered for sale are 6 superb villas of approx 105m2 on a minimum 191m2 plot. They are bright and spacious and distribute as; Ground floor with modern fitted and equipped kitchen, patio, living room, dining room, toilet, master bedroom with dressing room and bathroom. Terrace and private swimming pool. To the first floor you will find 2 further bedrooms and a spacious bathroom. Terraces, Solarium to the upper level. This is a fantastic place to enjoy the tranquility, yet be within close proximity to all the necessary services. 35 minutes from Alicante airport, very close to the beaches of Guardamar and Torrevieja and the golf courses of La Finca and La Marquesa. Los Montesinos is located between the salt lakes of Torrevieja and La Mata, creating a unique and healthy lifestyle. The nearby nature reserves and their lakes are perfect for bird watching, walking, cycling and horse riding

## **GARDEN AND TERRACES**

- Covered terrace
- Open terraceLandscaped
- Stone walls
- Private garden