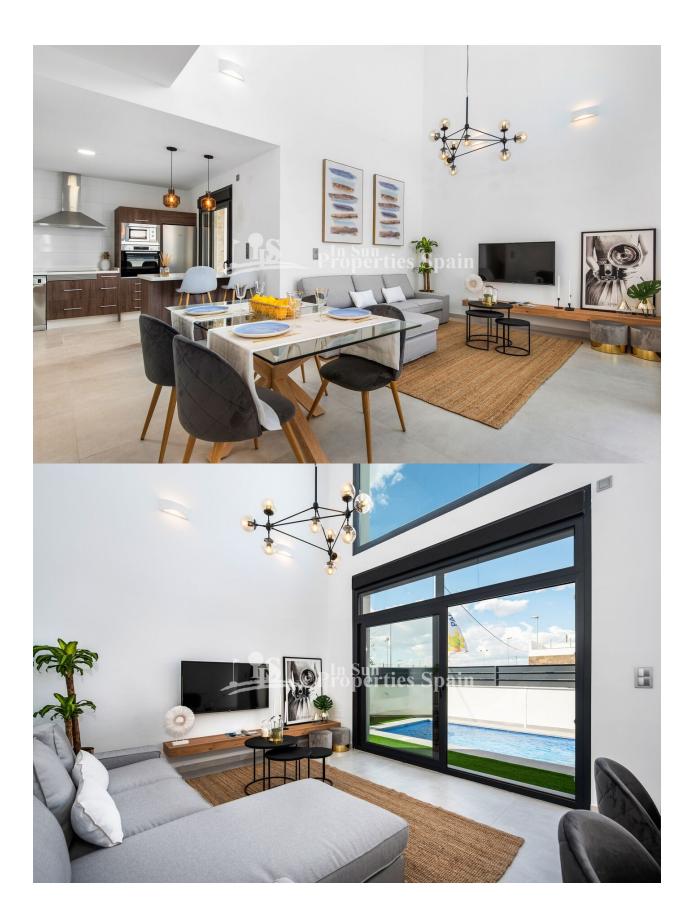

| KITCHEN                                                   | GARDEN AND                                                   | EXTRA                                                                             |
| <ul><li>Tile floors</li><li>Stone floors</li></ul> | <ul><li> Open kitchen</li><li> Equipped kitchen</li></ul> | • Covered terrace<br>• Open terrace<br>• Stone walls         | <ul><li>Built in wardrobes</li><li>Reinforced door</li><li>Storage room</li></ul> |
|                                                    |                                                           | <ul> <li>Private garden</li> </ul>                           |                                                                                   |

## PROPERTY GALLERY





















## Ground floor



1st floor







"Experience our experience - Because you deserve the best"