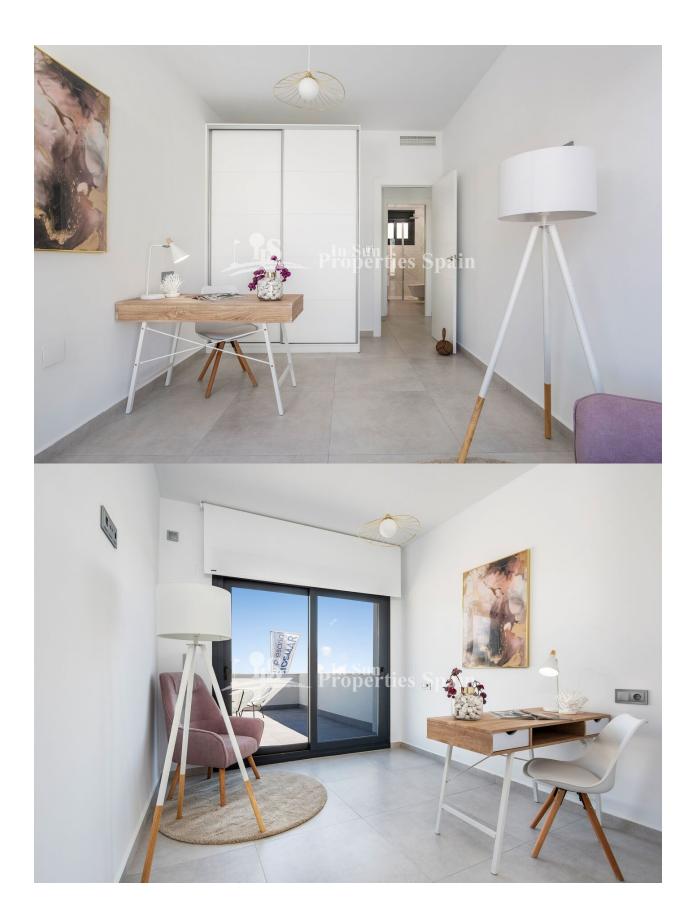

## DESCRIPTION

Last KEY READY Villa in Daya Vieja. The 139m2, North facing Villa boast 3 bedrooms, 3 bathrooms, private 14m2 pool and private access in its 183m2 plot. The Villas are constructed with first class materials and have an Energy pass certificate rating B+. Qualities include; Thermal and acoustic insulation in accordance with the new legislation, Solar energy to heat up the water, PVC windows with Climatic Style double glazing, Pre installation of centralised AC, Bathrooms complete with porcelain toilet and sink, cupboard with mirror and glazed shower screen, Lined built in wardrobes with sliding doors, a furnished kitchen with quartz Silestone compact worktop, Electric hob, refrigerator, washing machine, built-in oven, built-in microwave oven, and decorative extractor hood. Exterally; Tiled garden, reinforced entrance door, Intercom, Private off road parking and Private pool. The residential is located in a quite municipality of Daya Vieja (Alicante), only 8 minutes away from some of the best beaches on the Costa Blanca. In the area there are extensive sport and leisure opportunities: hotels, commercial centers, restaurants, two aquatic parks, three golf courses, horse riding, tennis courts, water sports, etc. It has all the necessary services for daily life, such as doctor's office, pharmacy, shops, and restaurants, in addition to being very close to larger urban villages such as Almoradí or Guardamar.

## PROPERTY GALLERY