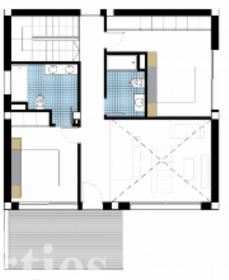

## DESCRIPTION

Last KEY READY Villa in Daya Vieja. The 139m2, North facing Villa boast 3 bedrooms, 3 bathrooms, private 14m2 pool and private access in its 183m2 plot. The Villas are constructed with first class materials and have an Energy pass certificate rating B+. Qualities include; Thermal and acoustic insulation in accordance with the new legislation, Solar energy to heat up the water, PVC windows with Climatic Style double glazing, Pre installation of centralised AC, Bathrooms complete with porcelain toilet and sink, cupboard with mirror and glazed shower screen, Lined built in wardrobes with sliding doors, a furnished kitchen with quartz Silestone compact worktop, Electric hob, refrigerator, washing machine, built-in oven, built-in microwave oven, and decorative extractor hood. Exterally; Tiled garden, reinforced entrance door, Intercom, Private off road parking and Private pool. The residential is located in a quite municipality of Daya Vieja (Alicante), only 8 minutes away from some of the best beaches on the Costa Blanca. In the area there are extensive sport and leisure opportunities: hotels, commercial centers, restaurants, two aquatic parks, three golf courses, horse riding, tennis courts, water sports, etc. It has all the necessary services for daily life, such as doctor's office, pharmacy, shops, and restaurants, in addition to being very close to larger urban villages such as Almoradí or Guardamar.

## Ground floor

1st floor

"Experience our experience - Because you deserve the best"