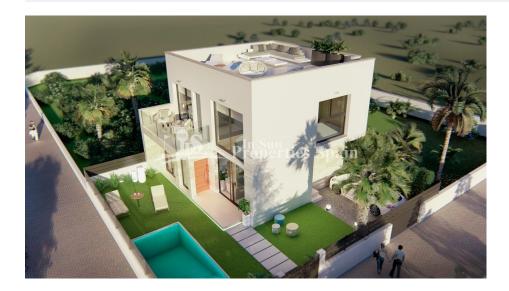

## DESCRIPTION

Last KEY READY Villa in Daya Vieja. The 139m2, North facing Villa boast 3 bedrooms, 3 bathrooms, private 14m2 pool and private access in its 183m2 plot. The Villas are constructed with first class materials and have an Energy pass certificate rating B+. Qualities include; Thermal and acoustic insulation in accordance with the new legislation, Solar energy to heat up the water, PVC windows with Climatic Style double glazing, Pre installation of centralised AC, Bathrooms complete with porcelain toilet and sink, cupboard with mirror and glazed shower screen, Lined built in wardrobes with sliding doors, a furnished kitchen with quartz Silestone compact worktop, Electric hob, refrigerator, washing machine, built-in oven, built-in microwave oven, and decorative extractor hood. Exterally; Tiled garden, reinforced entrance door, Intercom, Private off road parking and Private pool. The residential is located in a quite municipality of Daya Vieja (Alicante), only 8 minutes away from some of the best beaches on the Costa Blanca. In the area there are extensive sport and leisure opportunities: hotels, commercial centers, restaurants, two aquatic parks, three golf courses, horse riding, tennis courts, water sports, etc. It has all the necessary services for daily life, such as doctor's office, pharmacy, shops, and restaurants, in addition to being very close to larger urban villages such as Almoradí or Guardamar.