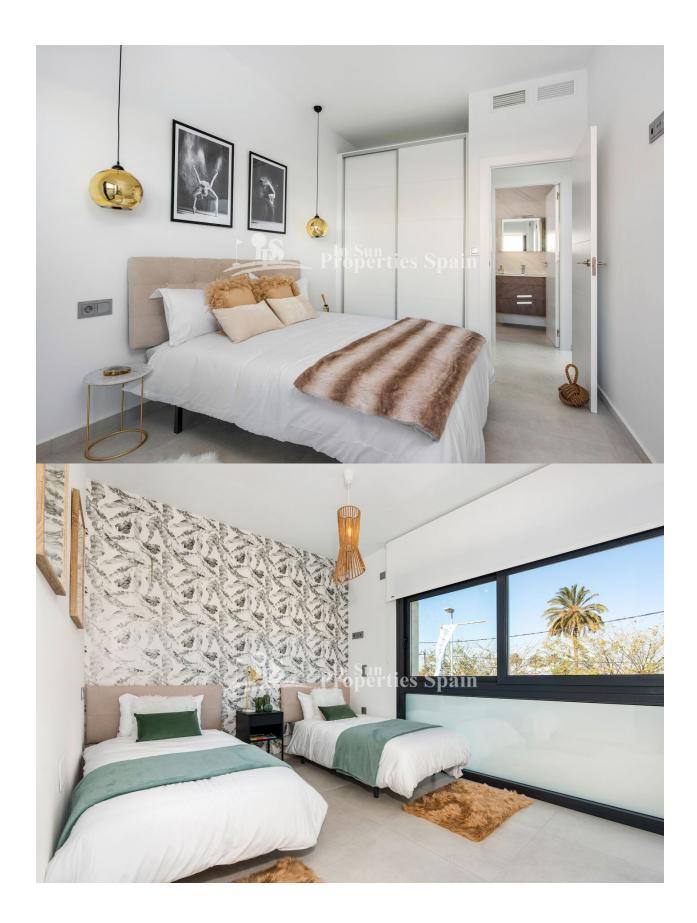

## DESCRIPTION

Last KEY READY Villa in Daya Vieja. The 139m2, North facing Villa boast 3 bedrooms, 3 bathrooms, private 14m2 pool and private access in its 183m2 plot. The Villas are constructed with first class materials and have an Energy pass certificate rating B+. Qualities include; Thermal and acoustic insulation in accordance with the new legislation, Solar energy to heat up the water, PVC windows with Climatic Style double glazing, Pre installation of centralised AC, Bathrooms complete with porcelain toilet and sink, cupboard with mirror and glazed shower screen, Lined built in wardrobes with sliding doors, a furnished kitchen with quartz Silestone compact worktop, Electric hob, refrigerator, washing machine, built-in oven, built-in microwave oven, and decorative extractor hood. Exterally; Tiled garden, reinforced entrance door, Intercom, Private off road parking and Private pool. The residential is located in a quite municipality of Daya Vieja (Alicante), only 8 minutes away from some of the best beaches on the Costa Blanca. In the area there are extensive sport and leisure opportunities: hotels, commercial centers, restaurants, two aquatic parks, three golf courses, horse riding, tennis courts, water sports, etc. It has all the necessary services for daily life, such as doctor's office, pharmacy, shops, and restaurants, in addition to being very close to larger urban villages such as Almoradí or Guardamar.

## PROPERTY GALLERY