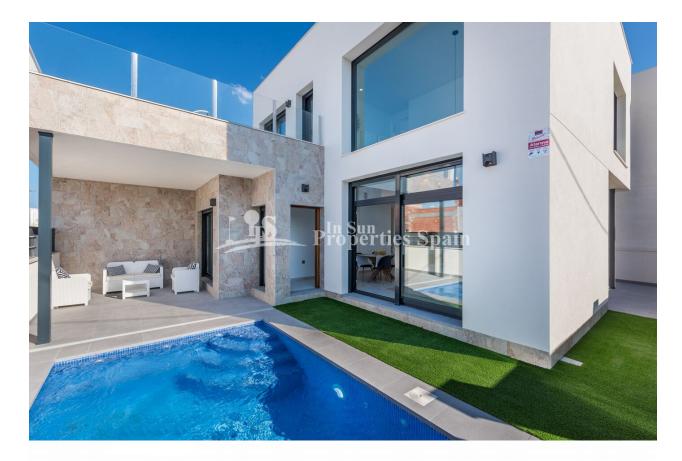

## DESCRIPTION

Last KEY READY Villa in Daya Vieja. The 139m2, North facing Villa boast 3 bedrooms, 3 bathrooms, private 14m2 pool and private access in its 183m2 plot. The Villas are constructed with first class materials and have an Energy pass certificate rating B+. Qualities include; Thermal and acoustic insulation in accordance with the new legislation, Solar energy to heat up the water, PVC windows with Climatic Style double glazing, Pre installation of centralised AC, Bathrooms complete with porcelain toilet and sink, cupboard with mirror and glazed shower screen, Lined built in wardrobes with sliding doors, a furnished kitchen with quartz Silestone compact worktop, Electric hob, refrigerator, washing machine, built-in oven, built-in microwave oven, and decorative extractor hood. Exterally; Tiled garden, reinforced entrance door, Intercom, Private off road parking and Private pool. The residential is located in a quite municipality of Daya Vieja (Alicante), only 8 minutes away from some of the best beaches on the Costa Blanca. In the area there are extensive sport and leisure opportunities: hotels, commercial centers, restaurants, two aquatic parks, three golf courses, horse riding, tennis courts, water sports, etc. It has all the necessary services for daily life, such as doctor's office, pharmacy, shops, and restaurants, in addition to being very close to larger urban villages such as Almoradí or Guardamar.