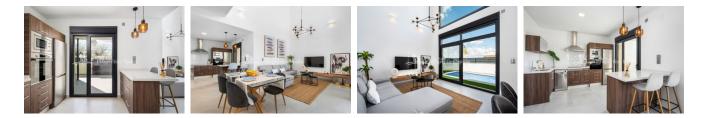

REF: # 6407



| INFO           |           |  |
|----------------|-----------|--|
| PRICE:         | 254.300 € |  |
| PROPERTY TYPE: | Villa     |  |
| LOCATION:      |           |  |
| BEDROOMS:      | 3         |  |
| Bathrooms:     | 3         |  |
| Build:         | 139 (m2)  |  |
| Plot:          | 182 (m2)  |  |
| Terrace:       | 12 (m2)   |  |
| Year:          | -         |  |
| Floor:         | -         |  |
| Old price      | 246.900 € |  |



## DESCRIPTION

Last KEY READY Villa in Daya Vieja. The 139m2, North facing Villa boast 3 bedrooms, 3 bathrooms, private 14m2 pool and private access in its 183m2 plot. The Villas are constructed with first class materials and have an Energy pass certificate rating B+. Qualities include; Thermal and acoustic insulation in accordance with the new legislation, Solar energy to heat up the water, PVC windows with Climatic Style double glazing, Pre installation of centralised AC, Bathrooms complete with porcelain toilet and sink, cupboard with mirror and glazed shower screen, Lined built in wardrobes with sliding doors, a furnished kitchen with quartz Silestone compact worktop, Electric hob, refrigerator, washing machine, built-in oven, built-in microwave oven, and decorative extractor hood.