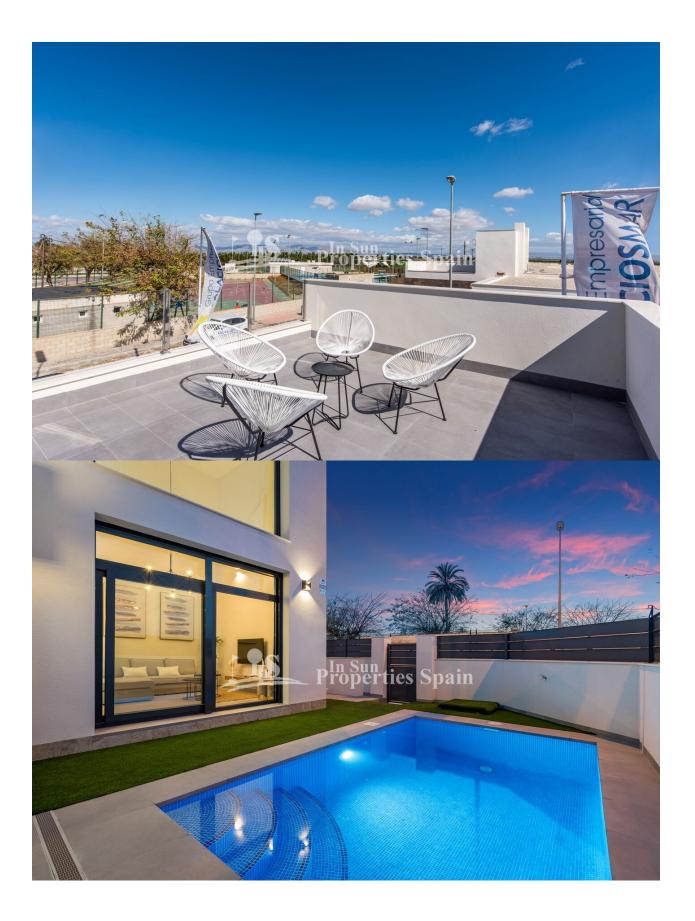

## DESCRIPTION

Last KEY READY Villa in Daya Vieja. The 139m2, North facing Villa boast 3 bedrooms, 3 bathrooms, private 14m2 pool and private access in its 183m2 plot. The Villas are constructed with first class materials and have an Energy pass certificate rating B+. Qualities include; Thermal and acoustic insulation in accordance with the new legislation, Solar energy to heat up the water, PVC windows with Climatic Style double glazing, Pre installation of centralised AC, Bathrooms complete with porcelain toilet and sink, cupboard with mirror and glazed shower screen, Lined built in wardrobes with sliding doors, a furnished kitchen with quartz Silestone compact worktop, Electric hob, refrigerator, washing machine, built-in oven, built-in microwave oven, and decorative extractor hood. Exterally; Tiled garden, reinforced entrance door, Intercom, Private off road parking and Private pool. The residential is located in a quite municipality of Daya Vieja (Alicante), only 8 minutes away from some of the best beaches on the Costa Blanca. In the area there are extensive sport and leisure opportunities: hotels, commercial centers, restaurants, two aquatic parks, three golf courses, horse riding, tennis courts, water sports, etc. It has all the necessary services for daily life, such as doctor's office, pharmacy, shops, and restaurants, in addition to being very close to larger urban villages such as Almoradí or Guardamar.