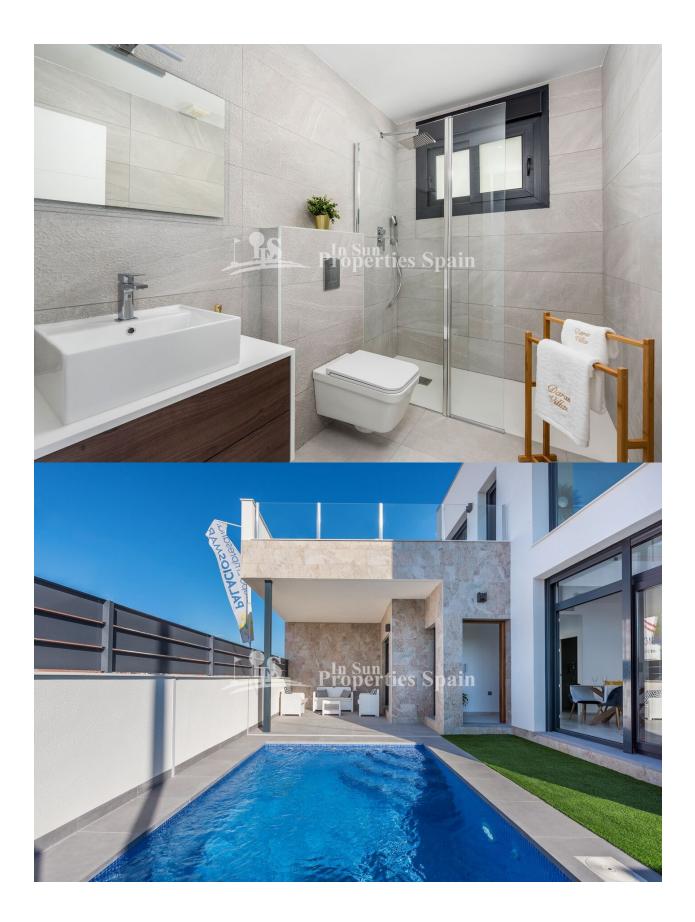

## DESCRIPTION

Last KEY READY Villa in Daya Vieja. The 139m2, North facing Villa boast 3 bedrooms, 3 bathrooms, private 14m2 pool and private access in its 183m2 plot. The Villas are constructed with first class materials and have an Energy pass certificate rating B+. Qualities include; Thermal and acoustic insulation in accordance with the new legislation, Solar energy to heat up the water, PVC windows with Climatic Style double glazing, Pre installation of centralised AC, Bathrooms complete with porcelain toilet and sink, cupboard with mirror and glazed shower screen, Lined built in wardrobes with sliding doors, a furnished kitchen with quartz Silestone compact worktop, Electric hob, refrigerator, washing machine, built-in oven, built-in microwave oven, and decorative extractor hood. Exterally; Tiled garden, reinforced entrance door, Intercom, Private off road parking and Private pool. The residential is located in a quite municipality of Daya Vieja (Alicante), only 8 minutes away from some of the best beaches on the Costa Blanca. In the area there are extensive sport and leisure opportunities: hotels, commercial centers, restaurants, two aquatic parks, three golf courses, horse riding, tennis courts, water sports, etc. It has all the necessary services for daily life, such as doctor's office, pharmacy, shops, and restaurants, in addition to being very close to larger urban villages such as Almoradí or Guardamar.

## PROPERTY GALLERY