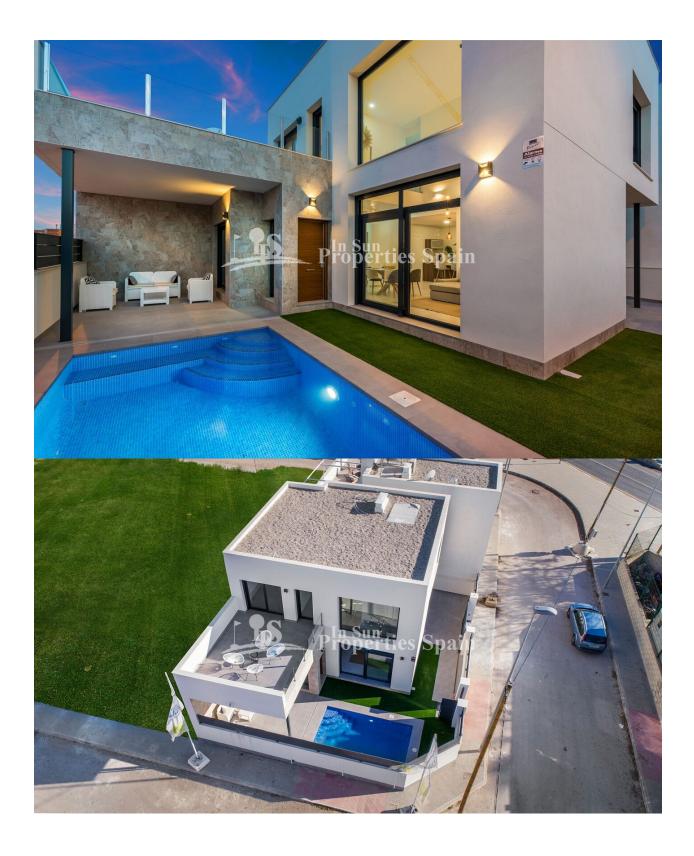

## DESCRIPTION

Last KEY READY Villa in Daya Vieja. The 139m2, North facing Villa boast 3 bedrooms, 3 bathrooms, private 14m2 pool and private access in its 183m2 plot. The Villas are constructed with first class materials and have an Energy pass certificate rating B+. Qualities include; Thermal and acoustic insulation in accordance with the new legislation, Solar energy to heat up the water, PVC windows with Climatic Style double glazing, Pre installation of centralised AC, Bathrooms complete with porcelain toilet and sink, cupboard with mirror and glazed shower screen, Lined built in wardrobes with sliding doors, a furnished kitchen with quartz Silestone compact worktop, Electric hob, refrigerator, washing machine, built-in oven, built-in microwave oven, and decorative extractor hood. Exterally; Tiled garden, reinforced entrance door, Intercom, Private off road parking and Private pool. The residential is located in a quite municipality of Daya Vieja (Alicante), only 8 minutes away from some of the best beaches on the Costa Blanca. In the area there are extensive sport and leisure opportunities: hotels, commercial centers, restaurants, two aquatic parks, three golf courses, horse riding, tennis courts, water sports, etc. It has all the necessary services for daily life, such as doctor's office, pharmacy, shops, and restaurants, in addition to being very close to larger urban villages such as Almoradí or Guardamar.