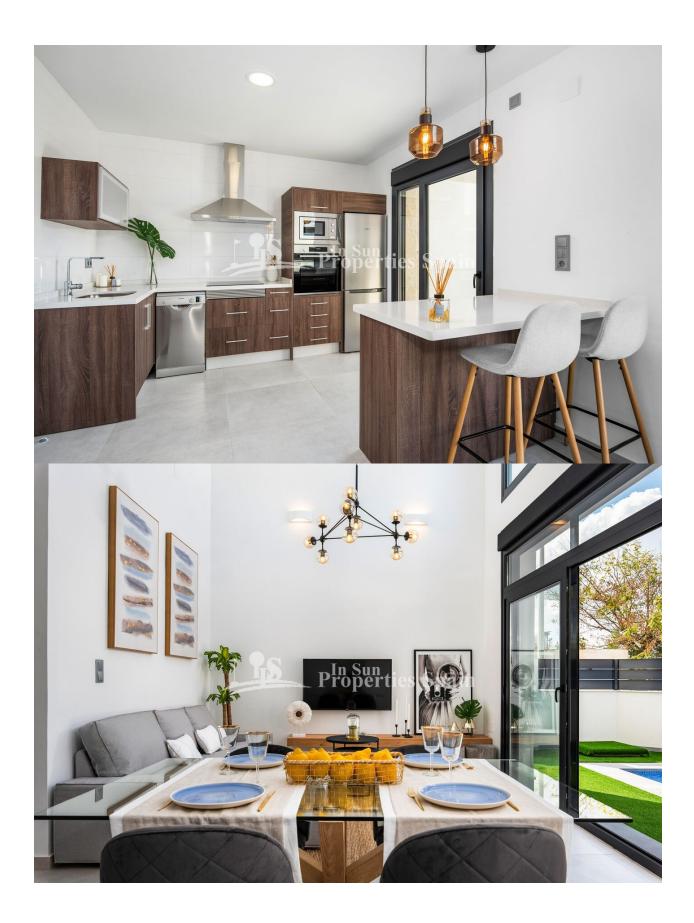

## DESCRIPTION

Last KEY READY Villa in Daya Vieja. The 139m2, North facing Villa boast 3 bedrooms, 3 bathrooms, private 14m2 pool and private access in its 183m2 plot. The Villas are constructed with first class materials and have an Energy pass certificate rating B+. Qualities include; Thermal and acoustic insulation in accordance with the new legislation, Solar energy to heat up the water, PVC windows with Climatic Style double glazing, Pre installation of centralised AC, Bathrooms complete with porcelain toilet and sink, cupboard with mirror and glazed shower screen, Lined built in wardrobes with sliding doors, a furnished kitchen with quartz Silestone compact worktop, Electric hob, refrigerator, washing machine, built-in oven, built-in microwave oven, and decorative extractor hood. Exterally; Tiled garden, reinforced entrance door, Intercom, Private off road parking and Private pool. The residential is located in a quite municipality of Daya Vieja (Alicante), only 8 minutes away from some of the best beaches on the Costa Blanca. In the area there are extensive sport and leisure opportunities: hotels, commercial centers, restaurants, two aquatic parks, three golf courses, horse riding, tennis courts, water sports, etc. It has all the necessary services for daily life, such as doctor's office, pharmacy, shops, and restaurants, in addition to being very close to larger urban villages such as Almoradí or Guardamar.

## PROPERTY GALLERY