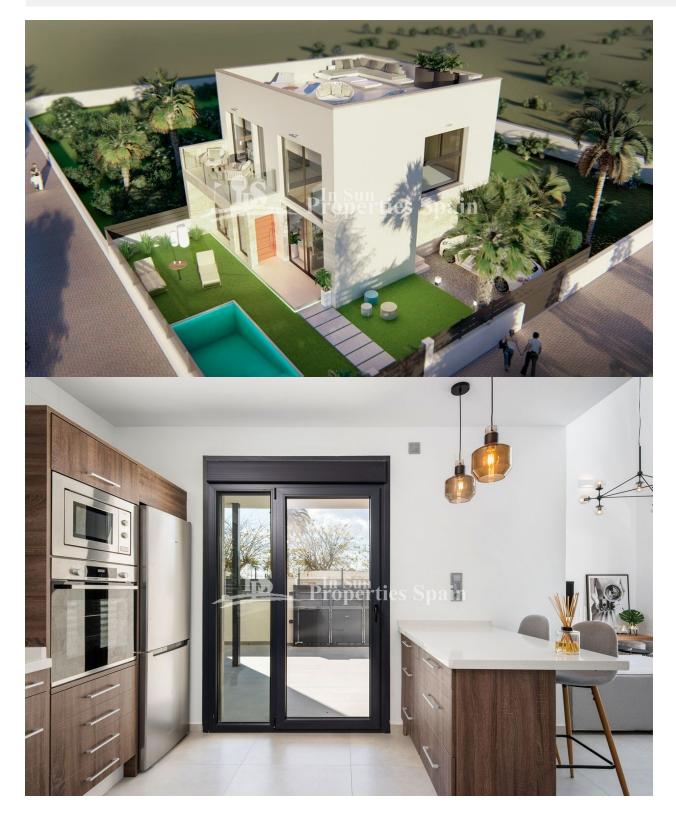

NG                                           | KITCHEN                                                   | GARDEN AND                                                   | EXTRA                                                                             |
| <ul><li>Tile floors</li><li>Stone floors</li></ul> | <ul><li> Open kitchen</li><li> Equipped kitchen</li></ul> | • Covered terrace<br>• Open terrace<br>• Stone walls         | <ul><li>Built in wardrobes</li><li>Reinforced door</li><li>Storage room</li></ul> |
|                                                    |                                                           | <ul> <li>Private garden</li> </ul>                           |                                                                                   |

## PROPERTY GALLERY





















## Ground floor



1st floor







"Experience our experience - Because you deserve the best"