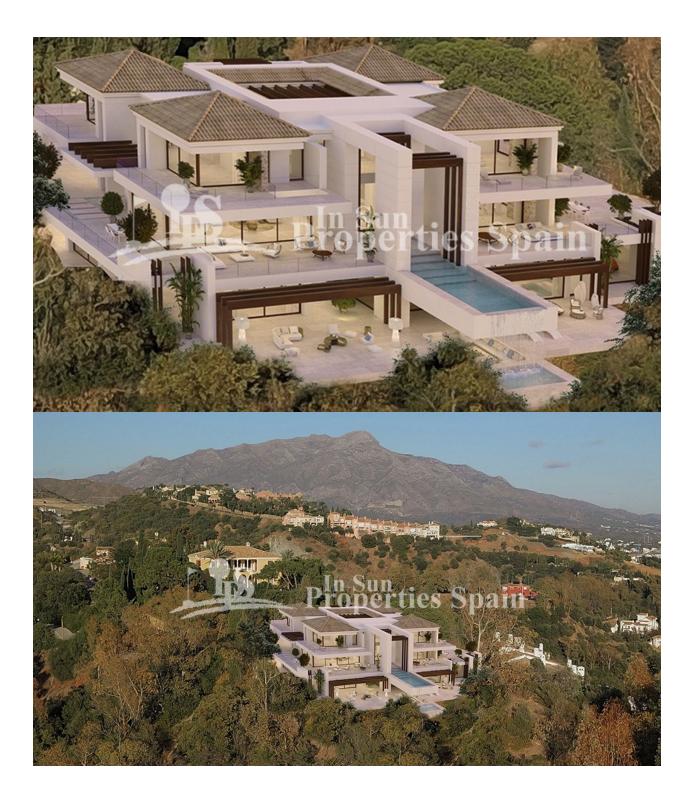

#### DESCRIPTION

This luxury 970m2 villa has been inspired based on its privileged location and exceptional sea views together with an Andalusian style. Located in BENAHAVIS, MARBELLA, this stunning villa has 3 levels accessible through its imperial stairs as well as a modern elevator and occupies an impressive 3,960m2 plot. Boasting 5 bedrooms, 6 bathrooms plus parking for at least 4 vehicles. Qualities include; marble flooring, Daikin system (hot/cold air con) by concealed ducts throughout the house with separate areas. Each room has independent control with eco saving Aerothermic Electric underfloor heating system for all bathrooms. Notebale features include: Ceiling height in main living area of approx. 2,8 meters with floor to ceiling windows. Cove Lighting in the livingroom. Living area patio doors slide and leave a huge open area uniting living areas and terraces. Preinstallation of blinds Bticino video entry system. Continuation of High guality Marble "Crema marfil" floor inside and outside of the property for heightened esthetical value. Lighting with downlights. ECO building with very low energetic consumption. Private swimming pool with a Salt or chorine based filtration system with water pump. Exterior shower and Multi-color LED lighting in the swimming pool. A truly marvelous location. Discover the feeling of a full panoramic view from the southern part of Europe to the northern part of Africa. Capture Gibraltar and Morocco in the same photograph. Imagine waking up in a natural outdoor museum, surrounded by the most beautiful landscapes of the Costa del Sol. Marbella is everything - luxury shopping, exciting nightlife, beautiful beaches, stylish beach clubs, panoramic views, exquisite restaurants, yachting, accompanied by 320 sunny days a year and the best weather throughout. This villa is ideally located in a golfer's paradise, next to the most recognized golf courses in Europe, not to mention the proximity to the intense and exciting Puerto Banus. Within minutes, you will connect to Marbella, Puerto Banus, Estepona, Malaga (High Speed Train and the International

## PROPERTY GALLERY