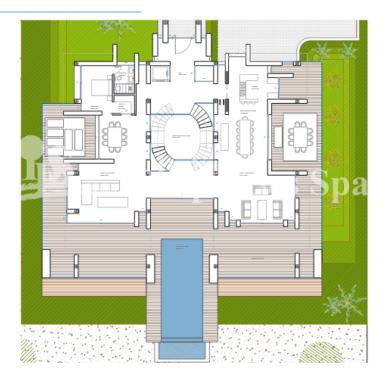

| HEATING                                             | EXTRA                                                                                                                                                       |
| <ul><li> Open kitchen</li><li> Equipped kitchen</li><li> Granite countertop</li></ul> | <ul> <li>Covered terrace</li> <li>Open terrace</li> <li>Exterior lights</li> <li>Fruit trees</li> <li>Palm trees</li> </ul> | <ul> <li>Floor heating bathrooms</li> </ul>         | <ul> <li>Built in wardrobes</li> <li>Alarm</li> <li>Reinforced door</li> <li>Double glazed windows</li> <li>Video security</li> <li>Storage room</li> </ul> |

Laundry room Lift

• Landscaped Lawn • Stone walls • Electric gate • Private garden

## PROPERTY GALLERY









## BASEMENT



## **GROUND FLOOR**



# FIRST FLOOR









"Experience our experience - Because you deserve the best"