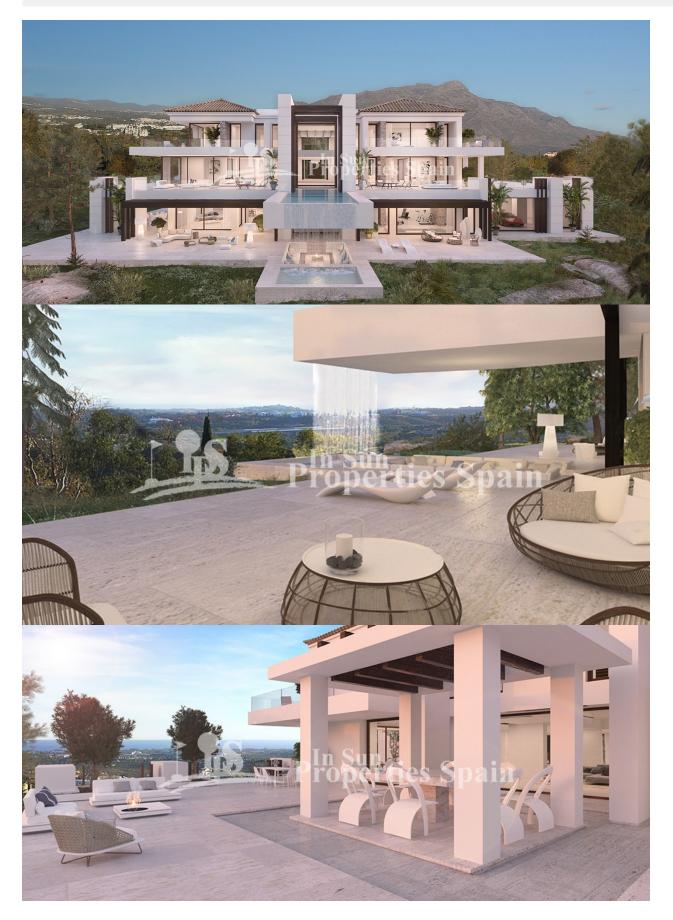

#### DESCRIPTION

This luxury 970m2 villa has been inspired based on its privileged location and exceptional sea views together with an Andalusian style. Located in BENAHAVIS, MARBELLA, this stunning villa has 3 levels accessible through its imperial stairs as well as a modern elevator and occupies an impressive 3,960m2 plot. Boasting 5 bedrooms, 6 bathrooms plus parking for at least 4 vehicles. Qualities include; marble flooring, Daikin system (hot/cold air con) by concealed ducts throughout the house with separate areas. Each room has independent control with eco saving Aerothermic Electric underfloor heating system for all bathrooms. Notebale features include: Ceiling height in main living area of approx. 2,8 meters with floor to ceiling windows. Cove Lighting in the livingroom. Living area patio doors slide and leave a huge open area uniting living areas and terraces. Preinstallation of blinds Bticino video entry system. Continuation of High guality Marble "Crema marfil" floor inside and outside of the property for heightened esthetical value. Lighting with downlights. ECO building with very low energetic consumption. Private swimming pool with a Salt or chorine based filtration system with water pump. Exterior shower and Multi-color LED lighting in the swimming pool. A truly marvelous location. Discover the feeling of a full panoramic view from the southern part of Europe to the northern part of Africa. Capture Gibraltar and Morocco in the same photograph. Imagine waking up in a natural outdoor museum, surrounded by the most beautiful landscapes of the Costa del Sol. Marbella is everything - luxury shopping, exciting nightlife, beautiful beaches, stylish beach clubs, panoramic views, exquisite restaurants, yachting, accompanied by 320 sunny days a year and the best weather throughout. This villa is ideally located in a golfer's paradise, next to the most recognized golf courses in Europe, not to mention the proximity to the intense and exciting Puerto Banus. Within minutes, you will connect to Marbella, Puerto Banus, Estepona, Malaga (High Speed Train and the International

## PROPERTY GALLERY