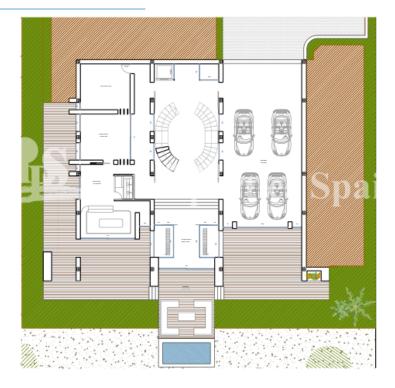

| HEATING                                             | EXTRA                                                                                                                                                       |
| <ul><li> Open kitchen</li><li> Equipped kitchen</li><li> Granite countertop</li></ul> | <ul> <li>Covered terrace</li> <li>Open terrace</li> <li>Exterior lights</li> <li>Fruit trees</li> <li>Palm trees</li> </ul> | <ul> <li>Floor heating bathrooms</li> </ul>         | <ul> <li>Built in wardrobes</li> <li>Alarm</li> <li>Reinforced door</li> <li>Double glazed windows</li> <li>Video security</li> <li>Storage room</li> </ul> |

Laundry room Lift

• Landscaped Lawn • Stone walls • Electric gate • Private garden

## PROPERTY GALLERY









## BASEMENT



## **GROUND FLOOR**



# FIRST FLOOR









"Experience our experience - Because you deserve the best"