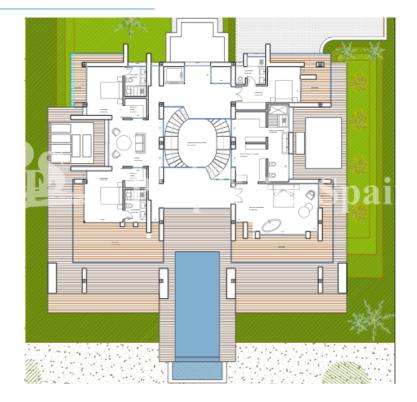

| EXTRA                                                                                                                                                       |
| <ul><li> Open kitchen</li><li> Equipped kitchen</li><li> Granite countertop</li></ul> | <ul> <li>Covered terrace</li> <li>Open terrace</li> <li>Exterior lights</li> <li>Fruit trees</li> <li>Palm trees</li> </ul> | <ul> <li>Floor heating bathrooms</li> </ul>         | <ul> <li>Built in wardrobes</li> <li>Alarm</li> <li>Reinforced door</li> <li>Double glazed windows</li> <li>Video security</li> <li>Storage room</li> </ul> |

Laundry room Lift

• Landscaped Lawn • Stone walls • Electric gate • Private garden

## PROPERTY GALLERY









## BASEMENT



## **GROUND FLOOR**



# FIRST FLOOR









"Experience our experience - Because you deserve the best"