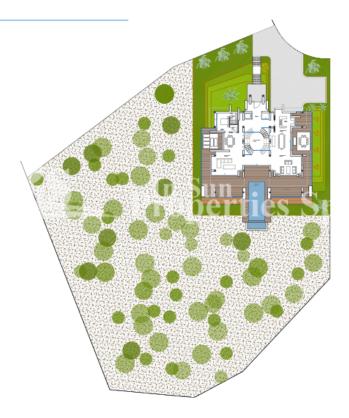

| HEATING                                             | EXTRA                                                                                                                                                       |
| <ul><li> Open kitchen</li><li> Equipped kitchen</li><li> Granite countertop</li></ul> | <ul> <li>Covered terrace</li> <li>Open terrace</li> <li>Exterior lights</li> <li>Fruit trees</li> <li>Palm trees</li> </ul> | <ul> <li>Floor heating bathrooms</li> </ul>         | <ul> <li>Built in wardrobes</li> <li>Alarm</li> <li>Reinforced door</li> <li>Double glazed windows</li> <li>Video security</li> <li>Storage room</li> </ul> |

Laundry room Lift

• Landscaped Lawn • Stone walls • Electric gate • Private garden

## PROPERTY GALLERY









## BASEMENT



## **GROUND FLOOR**



# FIRST FLOOR









"Experience our experience - Because you deserve the best"