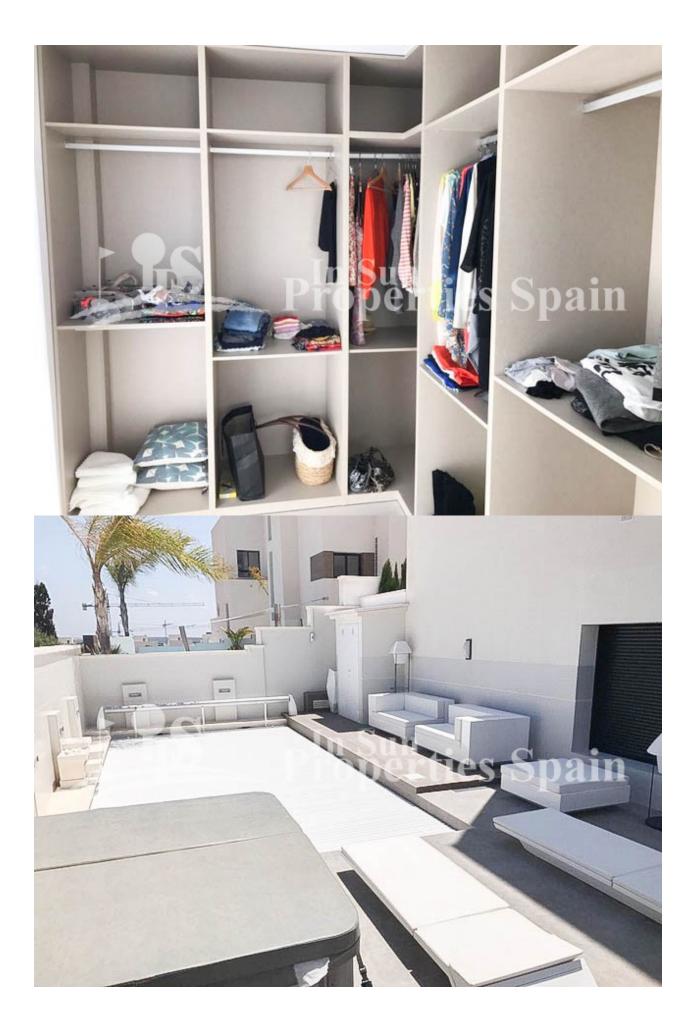

## DESCRIPTION

Luxury villa in Dona Pepa -CIUDAD QUESADA. This is a Luxury villa with a separate apartment on the ground floor. The property has been very well thought out and is divided into two parts with two separate access doors. The main floor is composed of a beautiful living room with a beautiful view of the sea and the surrounding nature, an open kitchen American style, guest bedroom and bathroom. The first floor consists of a large bedroom of 25m2 with a large bathroom (en-suite with bath and shower besides a large dressing room). The apartment on the ground floor is composed of a large cinema and games room, a large bedroom, a bathroom with shower and a laundry room with direct access to the back of the plot. The villa also has several terraces and solarium. On the back part of the 325m2 plot there is a large swimming pool 8x4m with electric protective cover which is heated with Jacuzzi to enjoy all the serenity and privacy. Garage for 4 vehicles, heating and air conditioning. Completely furnished. The house is located in an exclusive residential surrounded by greenery just 35 km from the airport of Alicante and with beautiful views of the sea.

()

| STYLE                                         | VIEWS            | AIRCONDITIONING                                                                                    | DISTANCE TO :                                                                                                                          |
|-----------------------------------------------|------------------|----------------------------------------------------------------------------------------------------|----------------------------------------------------------------------------------------------------------------------------------------|
| <ul><li>Modern</li><li>Contemporary</li></ul> | Sea views        | Central airconditioning                                                                            | Beach : 8 Km                                                                                                                           |
|                                               |                  |                                                                                                    | Airport: 40 Km                                                                                                                         |
|                                               |                  |                                                                                                    | Town center : 1 Km                                                                                                                     |
| ORIENTATION                                   | FURNITURE        | PARKING                                                                                            | MAIN LIVING AREA                                                                                                                       |
| South East West                               | • Furnished      | Garage no Cars : 1                                                                                 | Games room                                                                                                                             |
|                                               |                  | Parking no Cars: 4                                                                                 | <ul> <li>Bathroom en-suite</li> </ul>                                                                                                  |
| FLOARING                                      | KITCHEN          | GARDEN AND                                                                                         | EXTRA                                                                                                                                  |
| Tile floors                                   | Open kitchen     | TERRACES                                                                                           | <ul> <li>Outdoor jacuzzi</li> <li>Built in wardrobes</li> <li>Alarm</li> <li>Reinforced door</li> <li>Double glazed windows</li> </ul> |
| Stone floors                                  | Equipped kitchen | <ul> <li>Open terrace</li> <li>Exterior lights</li> <li>Landscaped</li> <li>Stone walls</li> </ul> |                                                                                                                                        |