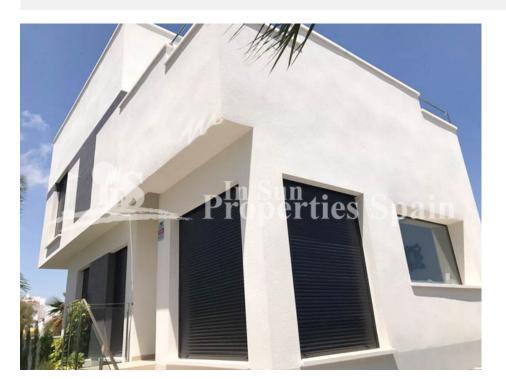

## DESCRIPTION

Luxury villa in Dona Pepa -CIUDAD QUESADA. This is a Luxury villa with a separate apartment on the ground floor. The property has been very well thought out and is divided into two parts with two separate access doors. The main floor is composed of a beautiful living room with a beautiful view of the sea and the surrounding nature, an open kitchen American style, guest bedroom and bathroom. The first floor consists of a large bedroom of 25m2 with a large bathroom (en-suite with bath and shower besides a large dressing room). The apartment on the ground floor is composed of a large cinema and games room, a large bedroom, a bathroom with shower and a laundry room with direct access to the back of the plot. The villa also has several terraces and solarium. On the back part of the 325m2 plot there is a large swimming pool 8x4m with electric protective cover which is heated with Jacuzzi to enjoy all the serenity and privacy. Garage for 4 vehicles, heating and air conditioning. Completely furnished. The house is located in an exclusive residential surrounded by greenery just 35 km from the airport of Alicante and with beautiful views of the sea.

()

| STYLE                                         | VIEWS            | AIRCONDITIONING                                                                                    | DISTANCE TO :                                                                                                                          |
|-----------------------------------------------|------------------|----------------------------------------------------------------------------------------------------|----------------------------------------------------------------------------------------------------------------------------------------|
| <ul><li>Modern</li><li>Contemporary</li></ul> | Sea views        | Central airconditioning                                                                            | Beach : 8 Km                                                                                                                           |
|                                               |                  |                                                                                                    | Airport: 40 Km                                                                                                                         |
|                                               |                  |                                                                                                    | Town center : 1 Km                                                                                                                     |
| ORIENTATION                                   | FURNITURE        | PARKING                                                                                            | MAIN LIVING AREA                                                                                                                       |
| South East West                               | • Furnished      | Garage no Cars : 1                                                                                 | Games room                                                                                                                             |
|                                               |                  | Parking no Cars: 4                                                                                 | <ul> <li>Bathroom en-suite</li> </ul>                                                                                                  |
| FLOARING                                      | KITCHEN          | GARDEN AND                                                                                         | EXTRA                                                                                                                                  |
| Tile floors                                   | Open kitchen     | TERRACES                                                                                           | <ul> <li>Outdoor jacuzzi</li> <li>Built in wardrobes</li> <li>Alarm</li> <li>Reinforced door</li> <li>Double glazed windows</li> </ul> |
| Stone floors                                  | Equipped kitchen | <ul> <li>Open terrace</li> <li>Exterior lights</li> <li>Landscaped</li> <li>Stone walls</li> </ul> |                                                                                                                                        |