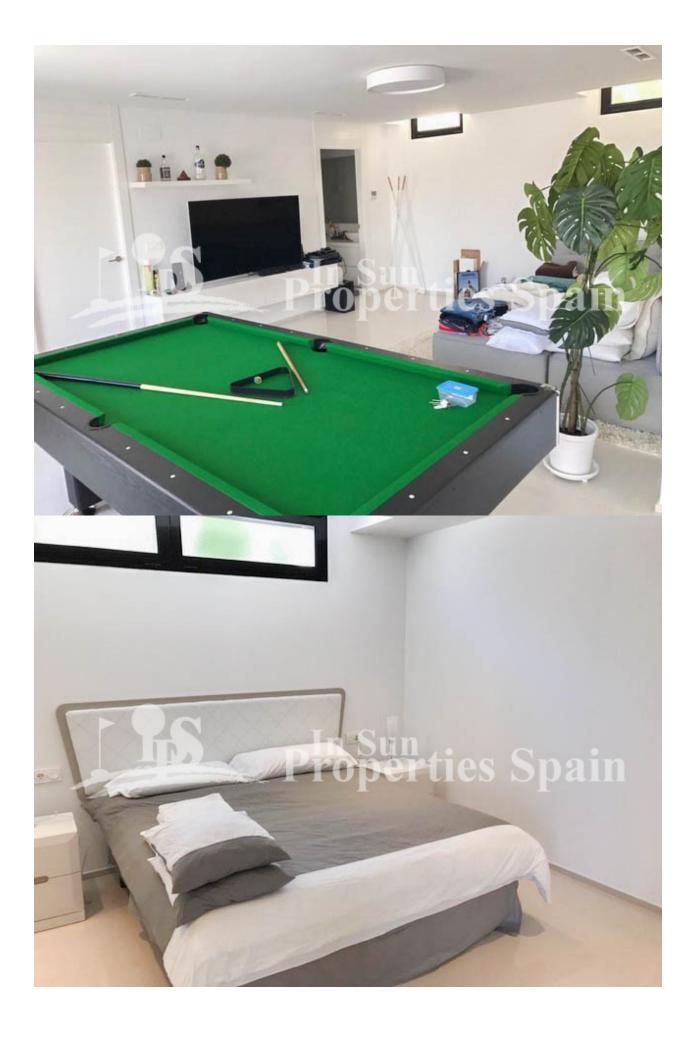

## DESCRIPTION

Luxury villa in Dona Pepa -CIUDAD QUESADA. This is a Luxury villa with a separate apartment on the ground floor. The property has been very well thought out and is divided into two parts with two separate access doors. The main floor is composed of a beautiful living room with a beautiful view of the sea and the surrounding nature, an open kitchen American style, guest bedroom and bathroom. The first floor consists of a large bedroom of 25m2 with a large bathroom (en-suite with bath and shower besides a large dressing room). The apartment on the ground floor is composed of a large cinema and games room, a large bedroom, a bathroom with shower and a laundry room with direct access to the back of the plot. The villa also has several terraces and solarium. On the back part of the 325m2 plot there is a large swimming pool 8x4m with electric protective cover which is heated with Jacuzzi to enjoy all the serenity and privacy. Garage for 4 vehicles, heating and air conditioning. Completely furnished. The house is located in an exclusive residential surrounded by greenery just 35 km from the airport of Alicante and with beautiful views of the sea.

()

| STYLE                                         | VIEWS            | AIRCONDITIONING                                                                                    | DISTANCE TO :                                                                                                                          |
|-----------------------------------------------|------------------|----------------------------------------------------------------------------------------------------|----------------------------------------------------------------------------------------------------------------------------------------|
| <ul><li>Modern</li><li>Contemporary</li></ul> | Sea views        | Central airconditioning                                                                            | Beach : 8 Km                                                                                                                           |
|                                               |                  |                                                                                                    | Airport: 40 Km                                                                                                                         |
|                                               |                  |                                                                                                    | Town center : 1 Km                                                                                                                     |
| ORIENTATION                                   | FURNITURE        | PARKING                                                                                            | MAIN LIVING AREA                                                                                                                       |
| South East West                               | • Furnished      | Garage no Cars : 1                                                                                 | Games room                                                                                                                             |
|                                               |                  | Parking no Cars: 4                                                                                 | <ul> <li>Bathroom en-suite</li> </ul>                                                                                                  |
| FLOARING                                      | KITCHEN          | GARDEN AND                                                                                         | EXTRA                                                                                                                                  |
| Tile floors                                   | Open kitchen     | TERRACES                                                                                           | <ul> <li>Outdoor jacuzzi</li> <li>Built in wardrobes</li> <li>Alarm</li> <li>Reinforced door</li> <li>Double glazed windows</li> </ul> |
| Stone floors                                  | Equipped kitchen | <ul> <li>Open terrace</li> <li>Exterior lights</li> <li>Landscaped</li> <li>Stone walls</li> </ul> |                                                                                                                                        |