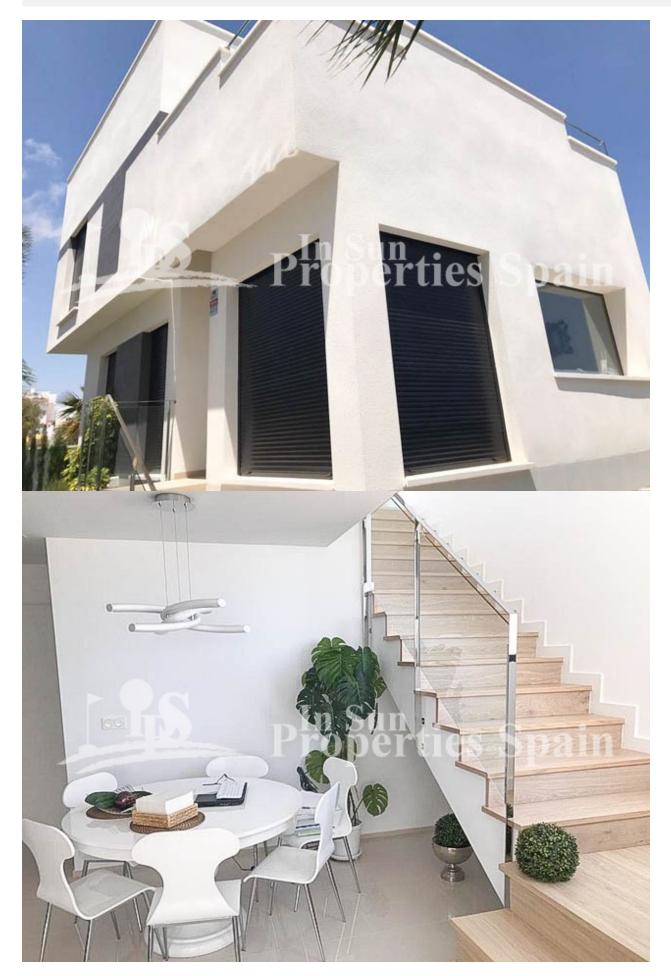

## DESCRIPTION

Luxury villa in Dona Pepa -CIUDAD QUESADA. This is a Luxury villa with a separate apartment on the ground floor. The property has been very well thought out and is divided into two parts with two separate access doors. The main floor is composed of a beautiful living room with a beautiful view of the sea and the surrounding nature, an open kitchen American style, guest bedroom and bathroom. The first floor consists of a large bedroom of 25m2 with a large bathroom (en-suite with bath and shower besides a large dressing room). The apartment on the ground floor is composed of a large cinema and games room, a large bedroom, a bathroom with shower and a laundry room with direct access to the back of the plot. The villa also has several terraces and solarium. On the back part of the 325m2 plot there is a large swimming pool 8x4m with electric protective cover which is heated with Jacuzzi to enjoy all the serenity and privacy. Garage for 4 vehicles, heating and air conditioning. Completely furnished. The house is located in an exclusive residential surrounded by greenery just 35 km from the airport of Alicante and with beautiful views of the sea.

()

| STYLE                                         | VIEWS            | AIRCONDITIONING                                                                                    | DISTANCE TO :                                                                                                                          |
|-----------------------------------------------|------------------|----------------------------------------------------------------------------------------------------|----------------------------------------------------------------------------------------------------------------------------------------|
| <ul><li>Modern</li><li>Contemporary</li></ul> | Sea views        | Central airconditioning                                                                            | Beach : 8 Km                                                                                                                           |
|                                               |                  |                                                                                                    | Airport: 40 Km                                                                                                                         |
|                                               |                  |                                                                                                    | Town center : 1 Km                                                                                                                     |
| ORIENTATION                                   | FURNITURE        | PARKING                                                                                            | MAIN LIVING AREA                                                                                                                       |
| South East West                               | • Furnished      | Garage no Cars : 1                                                                                 | Games room                                                                                                                             |
|                                               |                  | Parking no Cars: 4                                                                                 | <ul> <li>Bathroom en-suite</li> </ul>                                                                                                  |
| FLOARING                                      | KITCHEN          | GARDEN AND                                                                                         | EXTRA                                                                                                                                  |
| Tile floors                                   | Open kitchen     | TERRACES                                                                                           | <ul> <li>Outdoor jacuzzi</li> <li>Built in wardrobes</li> <li>Alarm</li> <li>Reinforced door</li> <li>Double glazed windows</li> </ul> |
| Stone floors                                  | Equipped kitchen | <ul> <li>Open terrace</li> <li>Exterior lights</li> <li>Landscaped</li> <li>Stone walls</li> </ul> |                                                                                                                                        |