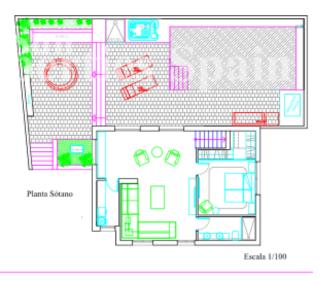

## DESCRIPTION

Luxury villa in Dona Pepa -CIUDAD QUESADA. This is a Luxury villa with a separate apartment on the ground floor. The property has been very well thought out and is divided into two parts with two separate access doors. The main floor is composed of a beautiful living room with a beautiful view of the sea and the surrounding nature, an open kitchen American style, guest bedroom and bathroom. The first floor consists of a large bedroom of 25m2 with a large bathroom (en-suite with bath and shower besides a large dressing room). The apartment on the ground floor is composed of a large cinema and games room, a large bedroom, a bathroom with shower and a laundry room with direct access to the back of the plot. The villa also has several terraces and solarium. On the back part of the 325m2 plot there is a large swimming pool 8x4m with electric protective cover which is heated with Jacuzzi to enjoy all the serenity and privacy. Garage for 4 vehicles, heating and air conditioning. Completely furnished. The house is located in an exclusive residential surrounded by greenery just 35 km from the airport of Alicante and with beautiful views of the sea.