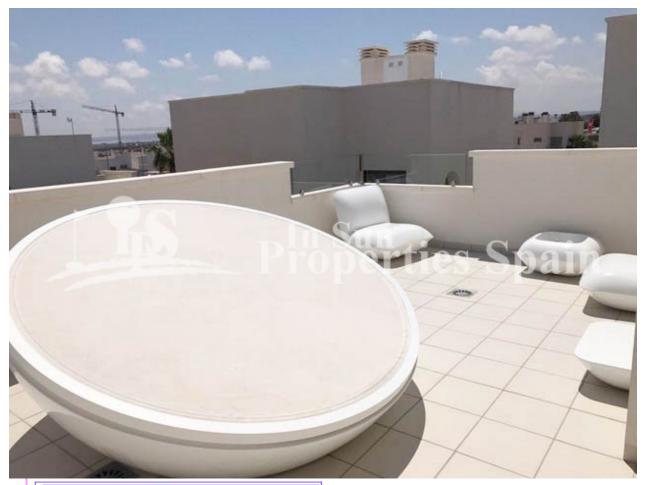

## DESCRIPTION

Luxury villa in Dona Pepa -CIUDAD QUESADA. This is a Luxury villa with a separate apartment on the ground floor. The property has been very well thought out and is divided into two parts with two separate access doors. The main floor is composed of a beautiful living room with a beautiful view of the sea and the surrounding nature, an open kitchen American style, guest bedroom and bathroom. The first floor consists of a large bedroom of 25m2 with a large bathroom (en-suite with bath and shower besides a large dressing room). The apartment on the ground floor is composed of a large cinema and games room, a large bedroom, a bathroom with shower and a laundry room with direct access to the back of the plot. The villa also has several terraces and solarium. On the back part of the 325m2 plot there is a large swimming pool 8x4m with electric protective cover which is heated with Jacuzzi to enjoy all the serenity and privacy. Garage for 4 vehicles, heating and air conditioning. Completely furnished. The house is located in an exclusive residential surrounded by greenery just 35 km from the airport of Alicante and with beautiful views of the sea.