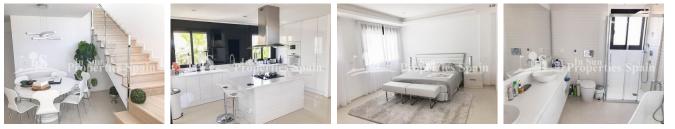

## DESCRIPTION

Luxury villa in Dona Pepa -CIUDAD QUESADA. This is a Luxury villa with a separate apartment on the ground floor. The property has been very well thought out and is divided into two parts with two separate access doors. The main floor is composed of a beautiful living room with a beautiful view of the sea and the surrounding nature, an open kitchen American style, guest bedroom and bathroom. The first floor consists of a large bedroom of 25m2 with a large bathroom (en-suite with bath and shower besides a large dressing room). The apartment on the ground floor is composed of a large cinema and games room, a large bedroom, a bathroom with shower and a laundry room with direct access to the back of the plot. The villa also has several terraces and solarium. On the back part of the 325m2 plot there is a large swimming pool 8x4m with electric protective cover which is heated with Jacuzzi to enjoy all the serenity and privacy. Garage for 4 vehicles, heating and air conditioning. Completely furnished. The house is located in an exclusive residential surrounded by greenery just 35 km from the airport of Alicante and with beautiful views of the sea.

()

| STYLE                                         | VIEWS            | AIRCONDITIONING                                                                                    | DISTANCE TO :                                                                                                                          |
|-----------------------------------------------|------------------|----------------------------------------------------------------------------------------------------|----------------------------------------------------------------------------------------------------------------------------------------|
| <ul><li>Modern</li><li>Contemporary</li></ul> | Sea views        | Central airconditioning                                                                            | Beach : 8 Km                                                                                                                           |
|                                               |                  |                                                                                                    | Airport: 40 Km                                                                                                                         |
|                                               |                  |                                                                                                    | Town center : 1 Km                                                                                                                     |
| ORIENTATION                                   | FURNITURE        | PARKING                                                                                            | MAIN LIVING AREA                                                                                                                       |
| South East West                               | • Furnished      | Garage no Cars : 1                                                                                 | Games room                                                                                                                             |
|                                               |                  | Parking no Cars: 4                                                                                 | <ul> <li>Bathroom en-suite</li> </ul>                                                                                                  |
| FLOARING                                      | KITCHEN          | GARDEN AND                                                                                         | EXTRA                                                                                                                                  |
| Tile floors                                   | Open kitchen     | TERRACES                                                                                           | <ul> <li>Outdoor jacuzzi</li> <li>Built in wardrobes</li> <li>Alarm</li> <li>Reinforced door</li> <li>Double glazed windows</li> </ul> |
| Stone floors                                  | Equipped kitchen | <ul> <li>Open terrace</li> <li>Exterior lights</li> <li>Landscaped</li> <li>Stone walls</li> </ul> |                                                                                                                                        |