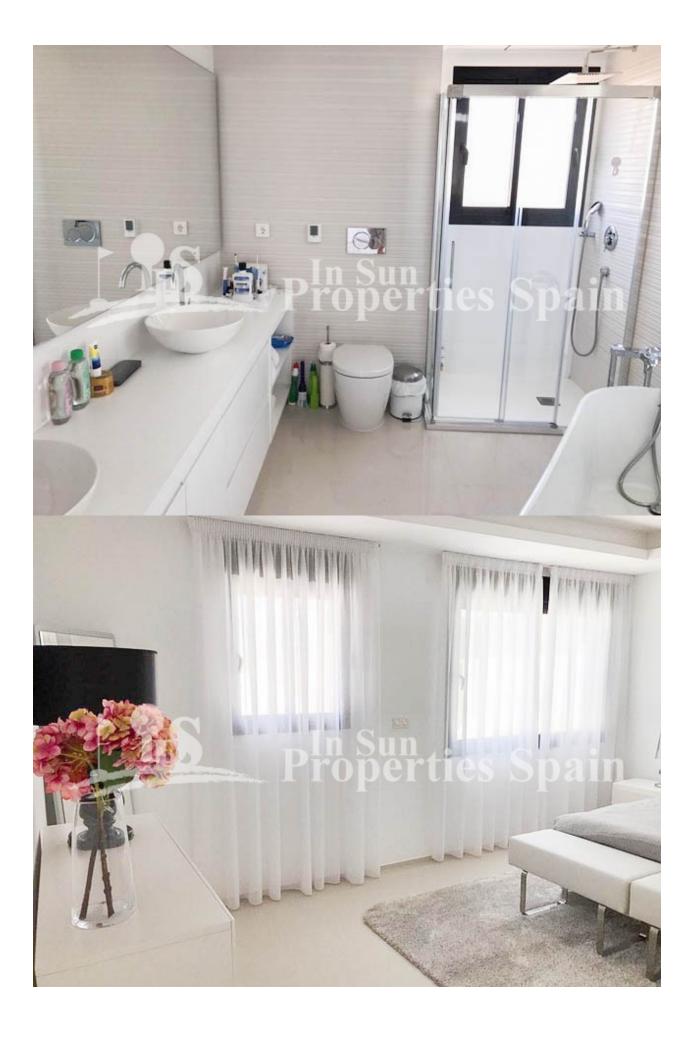

## DESCRIPTION

Luxury villa in Dona Pepa -CIUDAD QUESADA. This is a Luxury villa with a separate apartment on the ground floor. The property has been very well thought out and is divided into two parts with two separate access doors. The main floor is composed of a beautiful living room with a beautiful view of the sea and the surrounding nature, an open kitchen American style, guest bedroom and bathroom. The first floor consists of a large bedroom of 25m2 with a large bathroom (en-suite with bath and shower besides a large dressing room). The apartment on the ground floor is composed of a large cinema and games room, a large bedroom, a bathroom with shower and a laundry room with direct access to the back of the plot. The villa also has several terraces and solarium. On the back part of the 325m2 plot there is a large swimming pool 8x4m with electric protective cover which is heated with Jacuzzi to enjoy all the serenity and privacy. Garage for 4 vehicles, heating and air conditioning. Completely furnished. The house is located in an exclusive residential surrounded by greenery just 35 km from the airport of Alicante and with beautiful views of the sea.

()

| STYLE                                         | VIEWS            | AIRCONDITIONING                                                                                    | DISTANCE TO :                                                                                                                          |
|-----------------------------------------------|------------------|----------------------------------------------------------------------------------------------------|----------------------------------------------------------------------------------------------------------------------------------------|
| <ul><li>Modern</li><li>Contemporary</li></ul> | Sea views        | Central airconditioning                                                                            | Beach : 8 Km                                                                                                                           |
|                                               |                  |                                                                                                    | Airport: 40 Km                                                                                                                         |
|                                               |                  |                                                                                                    | Town center : 1 Km                                                                                                                     |
| ORIENTATION                                   | FURNITURE        | PARKING                                                                                            | MAIN LIVING AREA                                                                                                                       |
| South East West                               | • Furnished      | Garage no Cars : 1                                                                                 | Games room                                                                                                                             |
|                                               |                  | Parking no Cars: 4                                                                                 | <ul> <li>Bathroom en-suite</li> </ul>                                                                                                  |
| FLOARING                                      | KITCHEN          | GARDEN AND                                                                                         | EXTRA                                                                                                                                  |
| Tile floors                                   | Open kitchen     | TERRACES                                                                                           | <ul> <li>Outdoor jacuzzi</li> <li>Built in wardrobes</li> <li>Alarm</li> <li>Reinforced door</li> <li>Double glazed windows</li> </ul> |
| Stone floors                                  | Equipped kitchen | <ul> <li>Open terrace</li> <li>Exterior lights</li> <li>Landscaped</li> <li>Stone walls</li> </ul> |                                                                                                                                        |