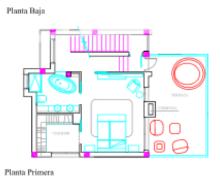

## DESCRIPTION

Luxury villa in Dona Pepa -CIUDAD QUESADA. This is a Luxury villa with a separate apartment on the ground floor. The property has been very well thought out and is divided into two parts with two separate access doors. The main floor is composed of a beautiful living room with a beautiful view of the sea and the surrounding nature, an open kitchen American style, guest bedroom and bathroom. The first floor consists of a large bedroom of 25m2 with a large bathroom (en-suite with bath and shower besides a large dressing room). The apartment on the ground floor is composed of a large cinema and games room, a large bedroom, a bathroom with shower and a laundry room with direct access to the back of the plot. The villa also has several terraces and solarium. On the back part of the 325m2 plot there is a large swimming pool 8x4m with electric protective cover which is heated with Jacuzzi to enjoy all the serenity and privacy. Garage for 4 vehicles, heating and air conditioning. Completely furnished. The house is located in an exclusive residential surrounded by greenery just 35 km from the airport of Alicante and with beautiful views of the sea.