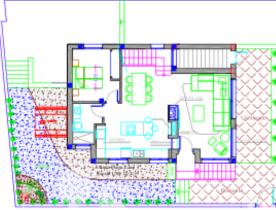

## DESCRIPTION

Luxury villa in Dona Pepa -CIUDAD QUESADA. This is a Luxury villa with a separate apartment on the ground floor. The property has been very well thought out and is divided into two parts with two separate access doors. The main floor is composed of a beautiful living room with a beautiful view of the sea and the surrounding nature, an open kitchen American style, guest bedroom and bathroom. The first floor consists of a large bedroom of 25m2 with a large bathroom (en-suite with bath and shower besides a large dressing room). The apartment on the ground floor is composed of a large cinema and games room, a large bedroom, a bathroom with shower and a laundry room with direct access to the back of the plot. The villa also has several terraces and solarium. On the back part of the 325m2 plot there is a large swimming pool 8x4m with electric protective cover which is heated with Jacuzzi to enjoy all the serenity and privacy. Garage for 4 vehicles, heating and air conditioning. Completely furnished. The house is located in an exclusive residential surrounded by greenery just 35 km from the airport of Alicante and with beautiful views of the sea.