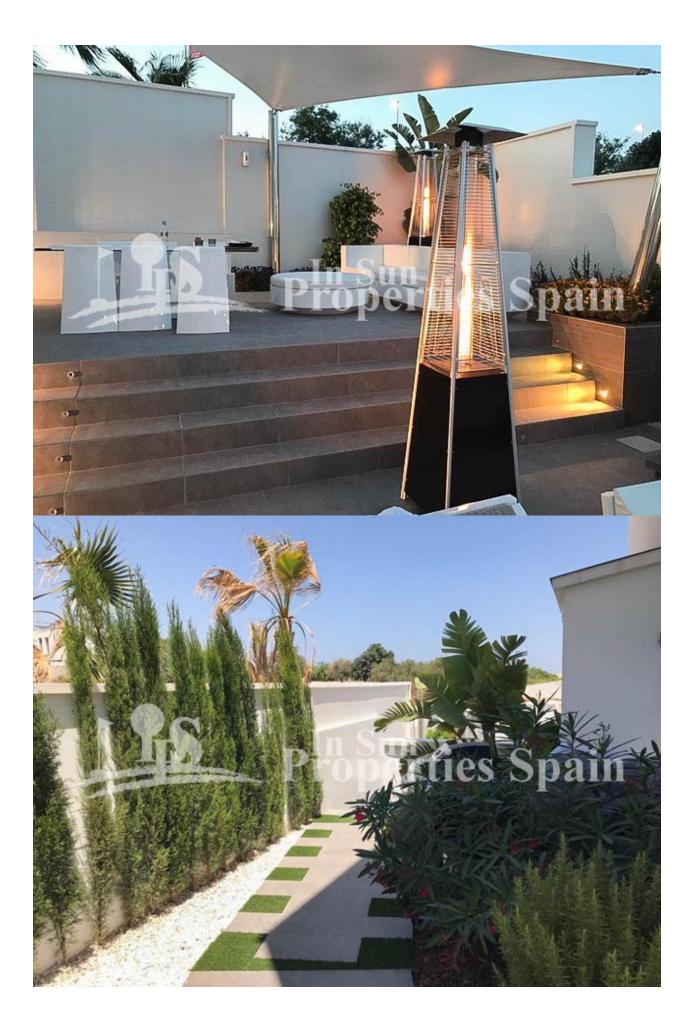

## DESCRIPTION

Luxury villa in Dona Pepa -CIUDAD QUESADA. This is a Luxury villa with a separate apartment on the ground floor. The property has been very well thought out and is divided into two parts with two separate access doors. The main floor is composed of a beautiful living room with a beautiful view of the sea and the surrounding nature, an open kitchen American style, guest bedroom and bathroom. The first floor consists of a large bedroom of 25m2 with a large bathroom (en-suite with bath and shower besides a large dressing room). The apartment on the ground floor is composed of a large cinema and games room, a large bedroom, a bathroom with shower and a laundry room with direct access to the back of the plot. The villa also has several terraces and solarium. On the back part of the 325m2 plot there is a large swimming pool 8x4m with electric protective cover which is heated with Jacuzzi to enjoy all the serenity and privacy. Garage for 4 vehicles, heating and air conditioning. Completely furnished. The house is located in an exclusive residential surrounded by greenery just 35 km from the airport of Alicante and with beautiful views of the sea.

()

| STYLE                                         | VIEWS            | AIRCONDITIONING                                                                                    | DISTANCE TO :                                                                                                                          |
|-----------------------------------------------|------------------|----------------------------------------------------------------------------------------------------|----------------------------------------------------------------------------------------------------------------------------------------|
| <ul><li>Modern</li><li>Contemporary</li></ul> | Sea views        | Central airconditioning                                                                            | Beach : 8 Km                                                                                                                           |
|                                               |                  |                                                                                                    | Airport: 40 Km                                                                                                                         |
|                                               |                  |                                                                                                    | Town center : 1 Km                                                                                                                     |
| ORIENTATION                                   | FURNITURE        | PARKING                                                                                            | MAIN LIVING AREA                                                                                                                       |
| South East West                               | • Furnished      | Garage no Cars : 1                                                                                 | Games room                                                                                                                             |
|                                               |                  | Parking no Cars: 4                                                                                 | <ul> <li>Bathroom en-suite</li> </ul>                                                                                                  |
| FLOARING                                      | KITCHEN          | GARDEN AND                                                                                         | EXTRA                                                                                                                                  |
| Tile floors                                   | Open kitchen     | TERRACES                                                                                           | <ul> <li>Outdoor jacuzzi</li> <li>Built in wardrobes</li> <li>Alarm</li> <li>Reinforced door</li> <li>Double glazed windows</li> </ul> |
| Stone floors                                  | Equipped kitchen | <ul> <li>Open terrace</li> <li>Exterior lights</li> <li>Landscaped</li> <li>Stone walls</li> </ul> |                                                                                                                                        |