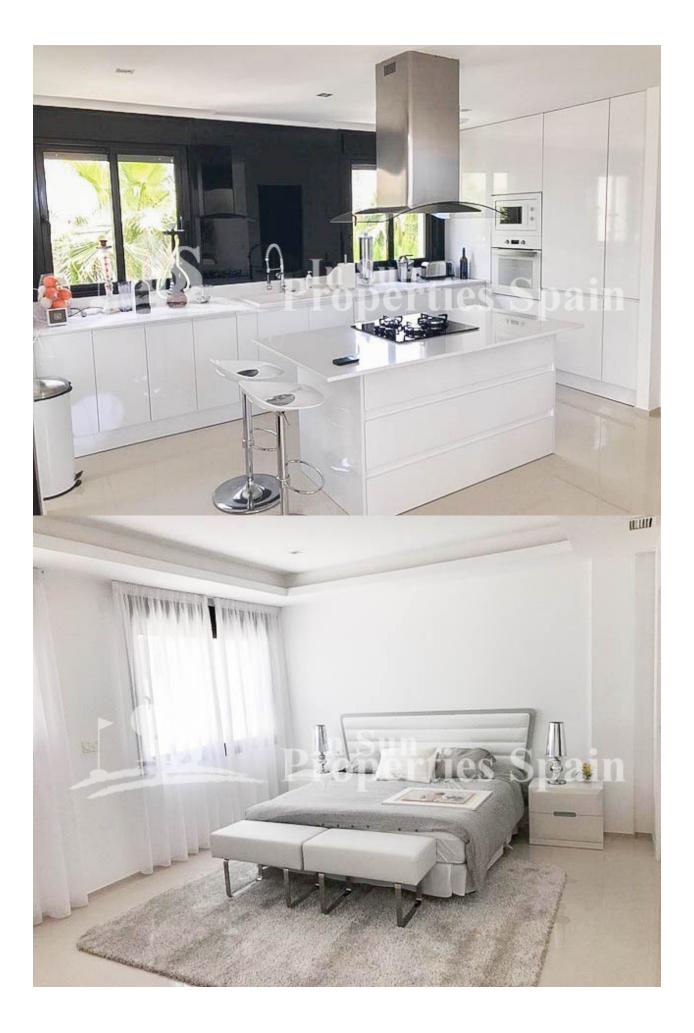

## DESCRIPTION

Luxury villa in Dona Pepa -CIUDAD QUESADA. This is a Luxury villa with a separate apartment on the ground floor. The property has been very well thought out and is divided into two parts with two separate access doors. The main floor is composed of a beautiful living room with a beautiful view of the sea and the surrounding nature, an open kitchen American style, guest bedroom and bathroom. The first floor consists of a large bedroom of 25m2 with a large bathroom (en-suite with bath and shower besides a large dressing room). The apartment on the ground floor is composed of a large cinema and games room, a large bedroom, a bathroom with shower and a laundry room with direct access to the back of the plot. The villa also has several terraces and solarium. On the back part of the 325m2 plot there is a large swimming pool 8x4m with electric protective cover which is heated with Jacuzzi to enjoy all the serenity and privacy. Garage for 4 vehicles, heating and air conditioning. Completely furnished. The house is located in an exclusive residential surrounded by greenery just 35 km from the airport of Alicante and with beautiful views of the sea.

()

| STYLE                                         | VIEWS            | AIRCONDITIONING                                                                                    | DISTANCE TO :                                                                                                                          |
|-----------------------------------------------|------------------|----------------------------------------------------------------------------------------------------|----------------------------------------------------------------------------------------------------------------------------------------|
| <ul><li>Modern</li><li>Contemporary</li></ul> | Sea views        | Central airconditioning                                                                            | Beach : 8 Km                                                                                                                           |
|                                               |                  |                                                                                                    | Airport: 40 Km                                                                                                                         |
|                                               |                  |                                                                                                    | Town center : 1 Km                                                                                                                     |
| ORIENTATION                                   | FURNITURE        | PARKING                                                                                            | MAIN LIVING AREA                                                                                                                       |
| South East West                               | • Furnished      | Garage no Cars : 1                                                                                 | Games room                                                                                                                             |
|                                               |                  | Parking no Cars: 4                                                                                 | <ul> <li>Bathroom en-suite</li> </ul>                                                                                                  |
| FLOARING                                      | KITCHEN          | GARDEN AND                                                                                         | EXTRA                                                                                                                                  |
| Tile floors                                   | Open kitchen     | TERRACES                                                                                           | <ul> <li>Outdoor jacuzzi</li> <li>Built in wardrobes</li> <li>Alarm</li> <li>Reinforced door</li> <li>Double glazed windows</li> </ul> |
| Stone floors                                  | Equipped kitchen | <ul> <li>Open terrace</li> <li>Exterior lights</li> <li>Landscaped</li> <li>Stone walls</li> </ul> |                                                                                                                                        |