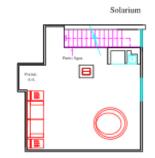

## DESCRIPTION

Luxury villa in Dona Pepa -CIUDAD QUESADA. This is a Luxury villa with a separate apartment on the ground floor. The property has been very well thought out and is divided into two parts with two separate access doors. The main floor is composed of a beautiful living room with a beautiful view of the sea and the surrounding nature, an open kitchen American style, guest bedroom and bathroom. The first floor consists of a large bedroom of 25m2 with a large bathroom (en-suite with bath and shower besides a large dressing room). The apartment on the ground floor is composed of a large cinema and games room, a large bedroom, a bathroom with shower and a laundry room with direct access to the back of the plot. The villa also has several terraces and solarium. On the back part of the 325m2 plot there is a large swimming pool 8x4m with electric protective cover which is heated with Jacuzzi to enjoy all the serenity and privacy. Garage for 4 vehicles, heating and air conditioning. Completely furnished. The house is located in an exclusive residential surrounded by greenery just 35 km from the airport of Alicante and with beautiful views of the sea.