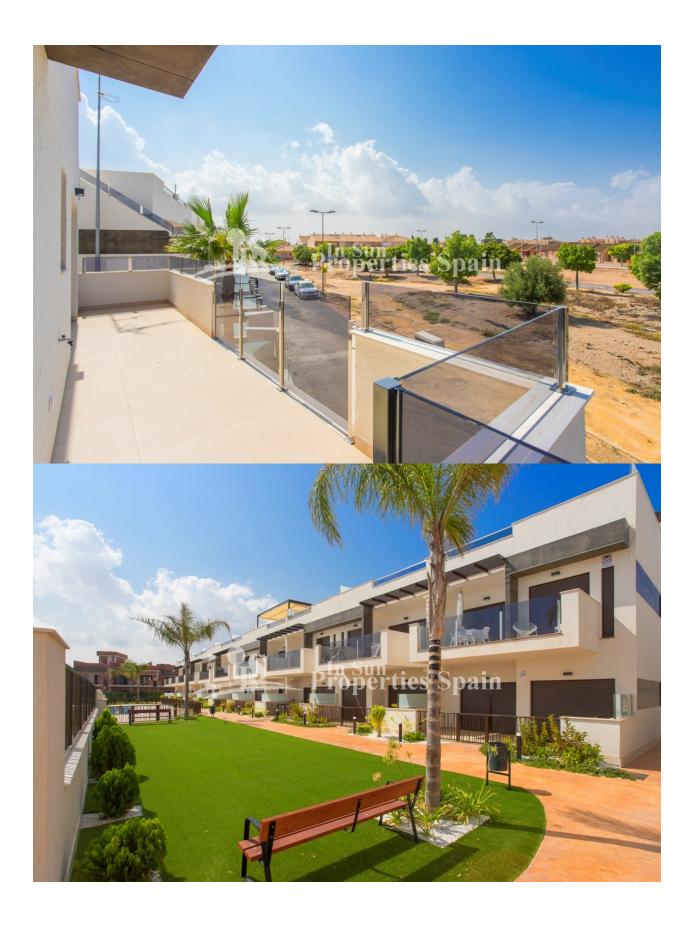

#### **DESCRIPTION**

Located in DOLORES DE PACHECO, MURCIA is this stunning development of 32 properties of different styles with two and three bedrooms and with built surfaces ranging from 75 to 124 m2, and a large common area with swimming pool, Jacuzzi and parking. This is a 3 bed, 3 bath 125m2 Corner Townhouse (Duplex) with one bedroom downstairs with patio doors leading to the terrace, a bathroom, and an open plan kitchen with a nice island and living/dining room with large patio doors leading to a spacious terrace. On the first floor there are 2 big bedrooms with bathrooms en suite and access to a terrace; there is also a great outside space on the top floor 42m2 solarium to enjoy the sun all year round. The plot has an open aspect offering great views towards the coast and the popular town of Los Alcazares which is just 2km's away. The development is located just 3km from the beaches of Los Alcazares and not far from the villages of Torre Pacheco, San Javier, Los Alcazares and La Manga, and also not far from the historical cities of Murcia and Cartagena. Close to the residential complex are commercial and entertainment centers.

### **GARDEN AND TERRACES**

- Landscaped
- Stone walls
- Private garden
- Communal Garden