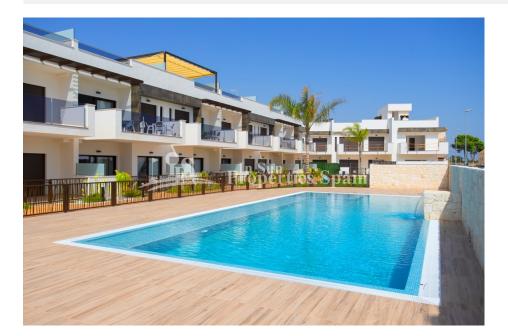

#### **DESCRIPTION**

Located in DOLORES DE PACHECO, MURCIA is this stunning development of 32 properties of different styles with two and three bedrooms and with built surfaces ranging from 75 to 124 m2, and a large common area with swimming pool, Jacuzzi and parking. This is a 3 bed, 3 bath 125m2 Corner Townhouse (Duplex) with one bedroom downstairs with patio doors leading to the terrace, a bathroom, and an open plan kitchen with a nice island and living/dining room with large patio doors leading to a spacious terrace. On the first floor there are 2 big bedrooms with bathrooms en suite and access to a terrace; there is also a great outside space on the top floor 42m2 solarium to enjoy the sun all year round. The plot has an open aspect offering great views towards the coast and the popular town of Los Alcazares which is just 2km's away. The development is located just 3km from the beaches of Los Alcazares and not far from the villages of Torre Pacheco, San Javier, Los Alcazares and La Manga, and also not far from the historical cities of Murcia and Cartagena. Close to the residential complex are commercial and entertainment centers.