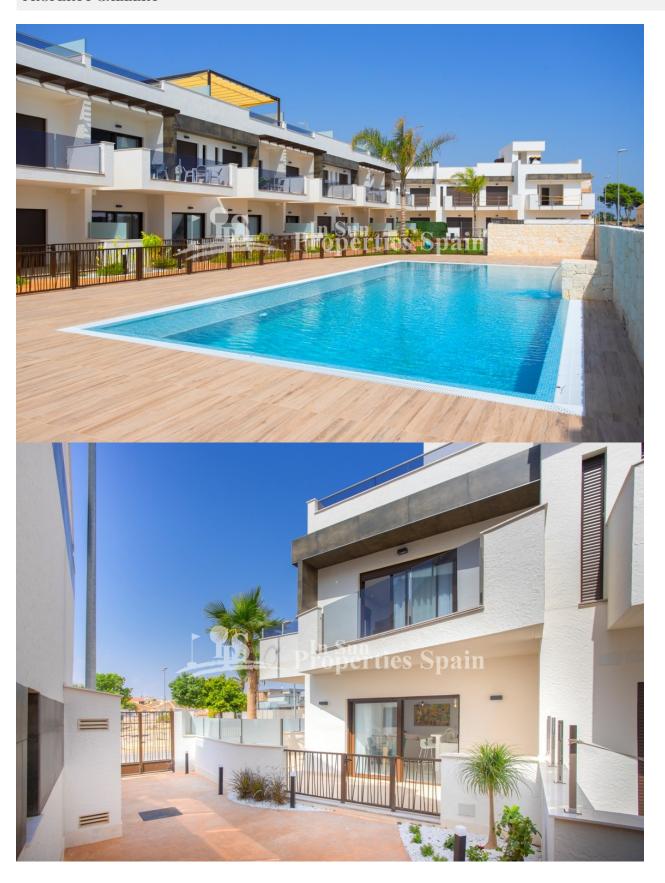

#### **DESCRIPTION**

Located in DOLORES DE PACHECO, MURCIA is this stunning development of 32 properties of different styles with two and three bedrooms and with built surfaces ranging from 75 to 124 m2, and a large common area with swimming pool, Jacuzzi and parking. This is a 3 bed, 3 bath 125m2 Corner Townhouse (Duplex) with one bedroom downstairs with patio doors leading to the terrace, a bathroom, and an open plan kitchen with a nice island and living/dining room with large patio doors leading to a spacious terrace. On the first floor there are 2 big bedrooms with bathrooms en suite and access to a terrace; there is also a great outside space on the top floor 42m2 solarium to enjoy the sun all year round. The plot has an open aspect offering great views towards the coast and the popular town of Los Alcazares which is just 2km's away. The development is located just 3km from the beaches of Los Alcazares and not far from the villages of Torre Pacheco, San Javier, Los Alcazares and La Manga, and also not far from the historical cities of Murcia and Cartagena. Close to the residential complex are commercial and entertainment centers.

## Parking no Cars: 1

**PARKING** 

### **GARDEN AND TERRACES**

- Landscaped
- Stone walls
- Private garden
- Communal Garden