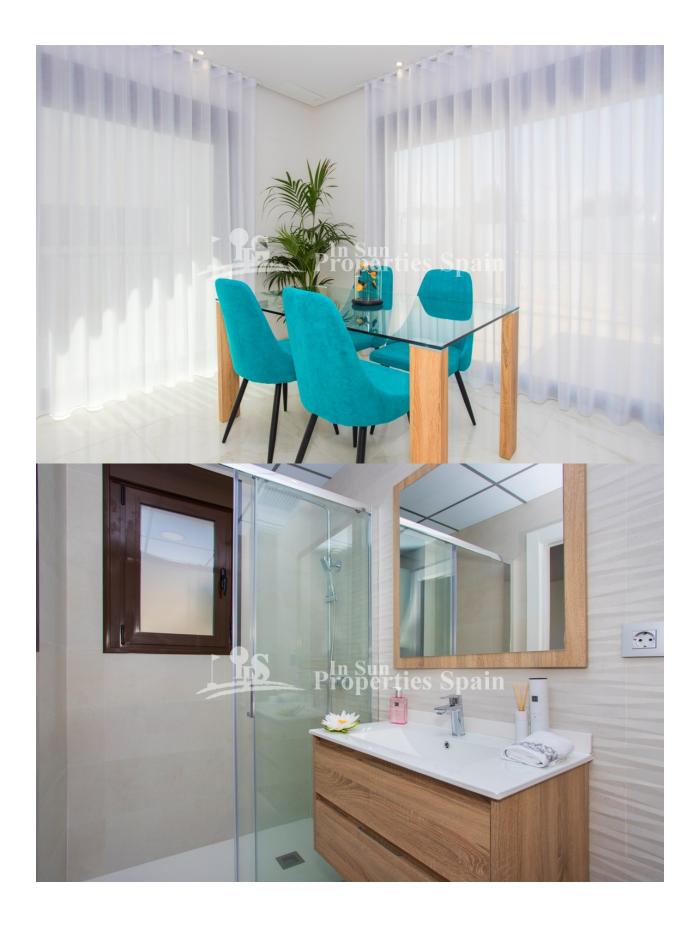

#### **DESCRIPTION**

Located in DOLORES DE PACHECO, MURCIA is this stunning development of 32 properties of different styles with two and three bedrooms and with built surfaces ranging from 75 to 124 m2, and a large common area with swimming pool, Jacuzzi and parking. This is a 3 bed, 3 bath 125m2 Corner Townhouse (Duplex) with one bedroom downstairs with patio doors leading to the terrace, a bathroom, and an open plan kitchen with a nice island and living/dining room with large patio doors leading to a spacious terrace. On the first floor there are 2 big bedrooms with bathrooms en suite and access to a terrace; there is also a great outside space on the top floor 42m2 solarium to enjoy the sun all year round. The plot has an open aspect offering great views towards the coast and the popular town of Los Alcazares which is just 2km's away. The development is located just 3km from the beaches of Los Alcazares and not far from the villages of Torre Pacheco, San Javier, Los Alcazares and La Manga, and also not far from the historical cities of Murcia and Cartagena. Close to the residential complex are commercial and entertainment centers.

# Town center: 500 m **MAIN LIVING AREA**

• Bathroom en-suite