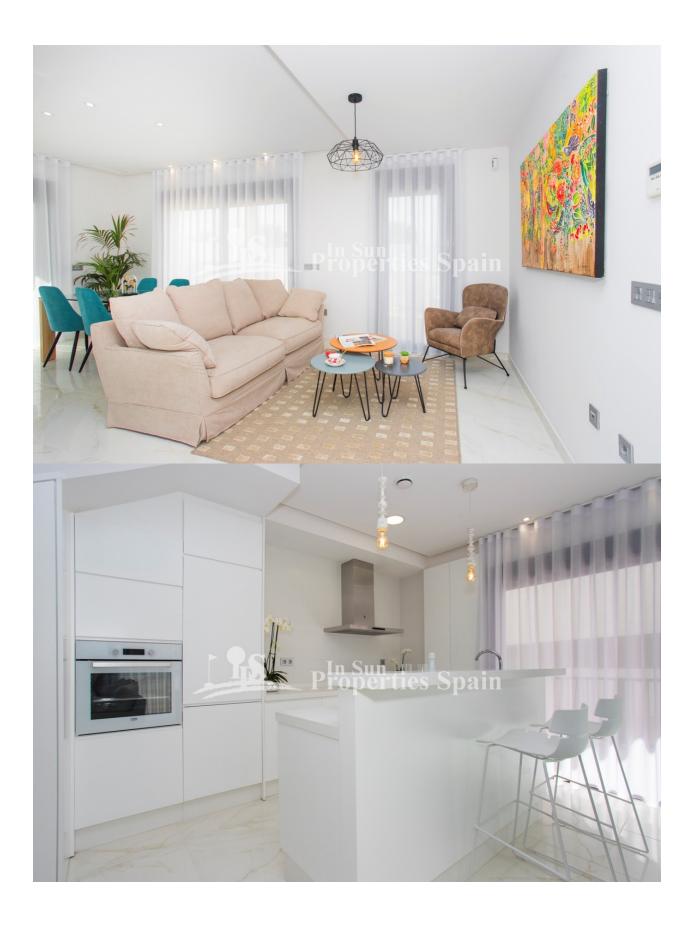

#### **DESCRIPTION**

Located in DOLORES DE PACHECO, MURCIA is this stunning development of 32 properties of different styles with two and three bedrooms and with built surfaces ranging from 75 to 124 m2, and a large common area with swimming pool, Jacuzzi and parking. This is a 3 bed, 3 bath 125m2 Corner Townhouse (Duplex) with one bedroom downstairs with patio doors leading to the terrace, a bathroom, and an open plan kitchen with a nice island and living/dining room with large patio doors leading to a spacious terrace. On the first floor there are 2 big bedrooms with bathrooms en suite and access to a terrace; there is also a great outside space on the top floor 42m2 solarium to enjoy the sun all year round. The plot has an open aspect offering great views towards the coast and the popular town of Los Alcazares which is just 2km's away. The development is located just 3km from the beaches of Los Alcazares and not far from the villages of Torre Pacheco, San Javier, Los Alcazares and La Manga, and also not far from the historical cities of Murcia and Cartagena. Close to the residential complex are commercial and entertainment centers.

#### **FURNITURE**

**KITCHEN** 

Not furnished

Open kitchenEquipped kitchen