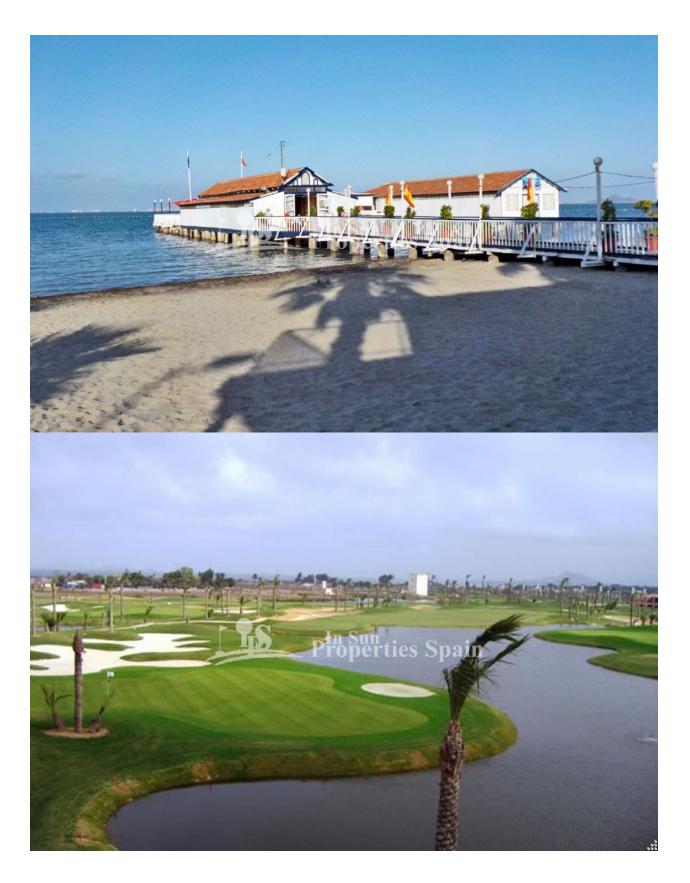

#### **DESCRIPTION**

Located in DOLORES DE PACHECO, MURCIA is this stunning development of 32 properties of different styles with two and three bedrooms and with built surfaces ranging from 75 to 124 m2, and a large common area with swimming pool, Jacuzzi and parking. This is a 3 bed, 3 bath 125m2 Corner Townhouse (Duplex) with one bedroom downstairs with patio doors leading to the terrace, a bathroom, and an open plan kitchen with a nice island and living/dining room with large patio doors leading to a spacious terrace. On the first floor there are 2 big bedrooms with bathrooms en suite and access to a terrace; there is also a great outside space on the top floor 42m2 solarium to enjoy the sun all year round. The plot has an open aspect offering great views towards the coast and the popular town of Los Alcazares which is just 2km's away. The development is located just 3km from the beaches of Los Alcazares and not far from the villages of Torre Pacheco, San Javier, Los Alcazares and La Manga, and also not far from the historical cities of Murcia and Cartagena. Close to the residential complex are commercial and entertainment centers.

#### **DISTANCE TO:**

Beach: 3 Km

Airport: 30 Km