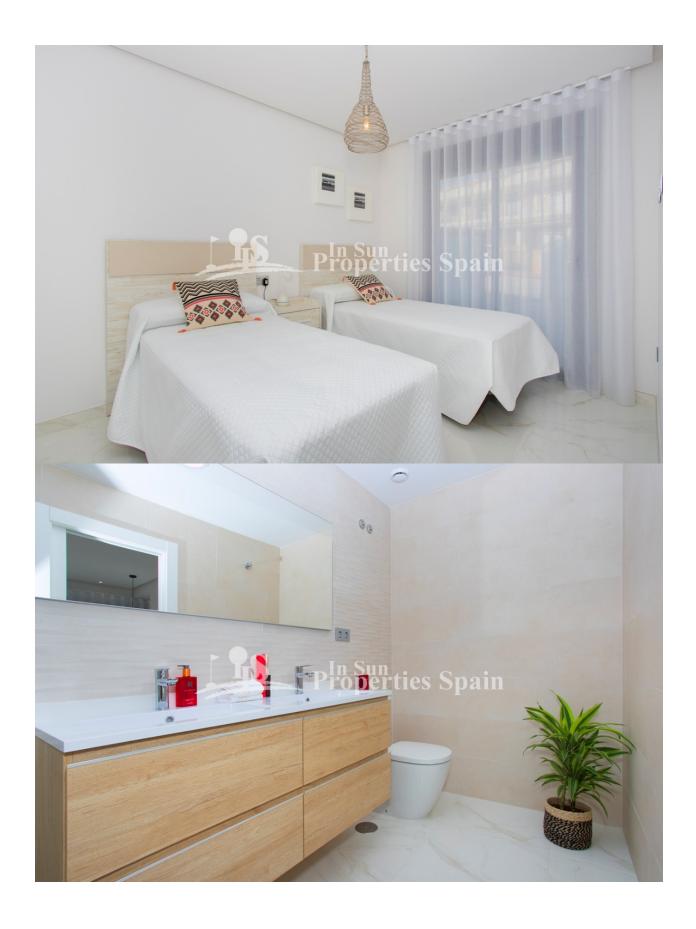

#### **DESCRIPTION**

Located in DOLORES DE PACHECO, MURCIA is this stunning development of 32 properties of different styles with two and three bedrooms and with built surfaces ranging from 75 to 124 m2, and a large common area with swimming pool, Jacuzzi and parking. This is a 3 bed, 3 bath 125m2 Corner Townhouse (Duplex) with one bedroom downstairs with patio doors leading to the terrace, a bathroom, and an open plan kitchen with a nice island and living/dining room with large patio doors leading to a spacious terrace. On the first floor there are 2 big bedrooms with bathrooms en suite and access to a terrace; there is also a great outside space on the top floor 42m2 solarium to enjoy the sun all year round. The plot has an open aspect offering great views towards the coast and the popular town of Los Alcazares which is just 2km's away. The development is located just 3km from the beaches of Los Alcazares and not far from the villages of Torre Pacheco, San Javier, Los Alcazares and La Manga, and also not far from the historical cities of Murcia and Cartagena. Close to the residential complex are commercial and entertainment centers.

# Town center: 500 m **MAIN LIVING AREA**

• Bathroom en-suite