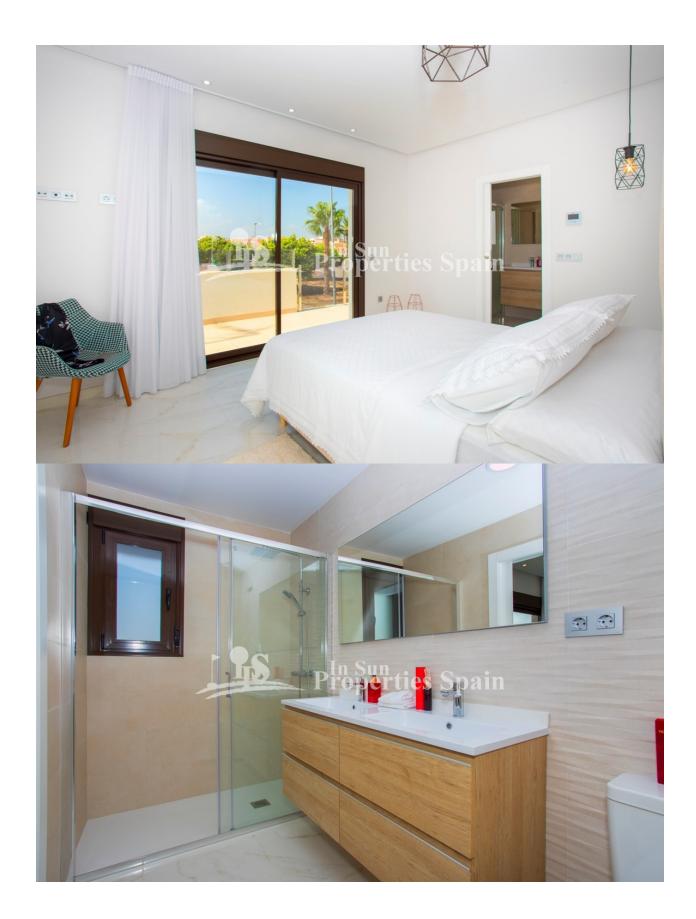

#### **DESCRIPTION**

Located in DOLORES DE PACHECO, MURCIA is this stunning development of 32 properties of different styles with two and three bedrooms and with built surfaces ranging from 75 to 124 m2, and a large common area with swimming pool, Jacuzzi and parking. This is a 3 bed, 3 bath 125m2 Corner Townhouse (Duplex) with one bedroom downstairs with patio doors leading to the terrace, a bathroom, and an open plan kitchen with a nice island and living/dining room with large patio doors leading to a spacious terrace. On the first floor there are 2 big bedrooms with bathrooms en suite and access to a terrace; there is also a great outside space on the top floor 42m2 solarium to enjoy the sun all year round. The plot has an open aspect offering great views towards the coast and the popular town of Los Alcazares which is just 2km's away. The development is located just 3km from the beaches of Los Alcazares and not far from the villages of Torre Pacheco, San Javier, Los Alcazares and La Manga, and also not far from the historical cities of Murcia and Cartagena. Close to the residential complex are commercial and entertainment centers.

# Town center: 500 m **MAIN LIVING AREA**

• Bathroom en-suite

#### **FURNITURE**

**KITCHEN** 

Not furnished

Open kitchenEquipped kitchen