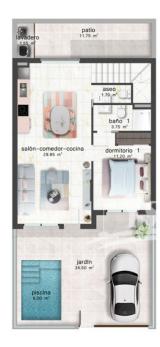

## **DESCRIPTION**

Exclusive Complex of townhouses located in SAN PEDRO DEL PINATAR, with 3 bedrooms and 3 bathrooms and distributed over 2 floors. The 85m2 Townhouses offer an open and bright living room plus a modern kitchen with direct access to the back patio area (21m2 of terrace and patio). On the ground floor is also an ensuite bedroom and small toilet under the stairs for guests. The back patio area is equipped with a laundry area with washing machine included and the possibility to build a lovely pet house (optional). On the upper floor you find another two bedrooms with access to terrace, studio area and a large bathroom. All the townhouses include pre installation of AC, white goods, shower screens in the bathrooms and fitted wardrobes in the bedrooms. They have also a 34m2 garden, private pool and parking within the plot. A 45m2 Solarium is optional. Between two seas and with more than 300 days of sunlight a year plus a whole bunch of beaches is what makes the Costa Cálida a destination with endless possibilities. All the necessary daily services are situated close by, which makes the town the ideal location for all year living and holiday visits. Also there are plenty of festivals throughout the year like the Sea World Exhibition and Mar Menor Beer festival. This small seaside town is famous for its fishing background, therapeutic mud baths, salt flats and vast stretches of sand. Delivery from June 2020.

| Planta  | Uso      | Sup.útil             | Sup.const.            |
|---------|----------|----------------------|-----------------------|
| baja    | vivienda | 46.50 m <sup>2</sup> | 57.51 m <sup>2</sup>  |
| primera | vivienda | 38.85 m²             | 50.50 m²              |
| Total   |          | 85.35 m <sup>2</sup> | 108.01 m <sup>2</sup> |
|         |          |                      |                       |
|         |          |                      |                       |
|         |          |                      |                       |
| Sola    | rium     |                      | 45.15 m <sup>2</sup>  |
|         | Patio    |                      | 11 75 m               |