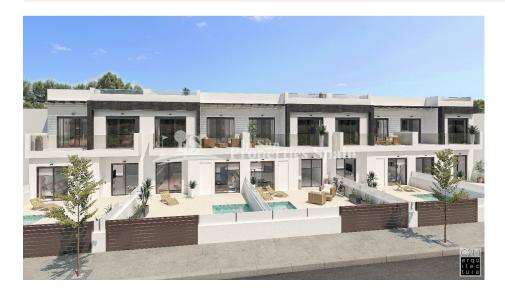

## **DESCRIPTION**

Exclusive Complex of townhouses located in SAN PEDRO DEL PINATAR, with 3 bedrooms and 3 bathrooms and distributed over 2 floors. The 85m2 Townhouses offer an open and bright living room plus a modern kitchen with direct access to the back patio area (21m2 of terrace and patio). On the ground floor is also an ensuite bedroom and small toilet under the stairs for guests. The back patio area is equipped with a laundry area with washing machine included and the possibility to build a lovely pet house (optional). On the upper floor you find another two bedrooms with access to terrace, studio area and a large bathroom. All the townhouses include pre installation of AC, white goods, shower screens in the bathrooms and fitted wardrobes in the bedrooms. They have also a 34m2 garden, private pool and parking within the plot. A 45m2 Solarium is optional. Between two seas and with more than 300 days of sunlight a year plus a whole bunch of beaches is what makes the Costa Cálida a destination with endless possibilities. All the necessary daily services are situated close by, which makes the town the ideal location for all year living and holiday visits. Also there are plenty of festivals throughout the year like the Sea World Exhibition and Mar Menor Beer festival. This small seaside town is famous for its fishing background, therapeutic mud baths, salt flats and vast stretches of sand. Delivery from June 2020.