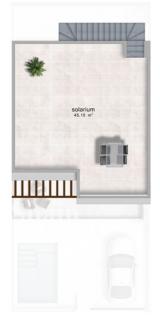

## **DESCRIPTION**

Exclusive Complex of townhouses located in SAN PEDRO DEL PINATAR, with 3 bedrooms and 3 bathrooms and distributed over 2 floors. The 85m2 Townhouses offer an open and bright living room plus a modern kitchen with direct access to the back patio area (21m2 of terrace and patio). On the ground floor is also an ensuite bedroom and small toilet under the stairs for guests. The back patio area is equipped with a laundry area with washing machine included and the possibility to build a lovely pet house (optional). On the upper floor you find another two bedrooms with access to terrace, studio area and a large bathroom. All the townhouses include pre installation of AC, white goods, shower screens in the bathrooms and fitted wardrobes in the bedrooms. They have also a 34m2 garden, private pool and parking within the plot. A 45m2 Solarium is optional. Between two seas and with more than 300 days of sunlight a year plus a whole bunch of beaches is what makes the Costa Cálida a destination with endless possibilities. All the necessary daily services are situated close by, which makes the town the ideal location for all year living and holiday visits. Also there are plenty of festivals throughout the year like the Sea World Exhibition and Mar Menor Beer festival. This small seaside town is famous for its fishing background, therapeutic mud baths, salt flats and vast stretches of sand. Delivery from June 2020.

| Planta  | Uso      | Sup.útil             | Sup.const.            |
|---------|----------|----------------------|-----------------------|
| baja    | vivienda | 46.50 m <sup>2</sup> | 57.51 m <sup>2</sup>  |
| primera | vivienda | 38.85 m²             | 50.50 m²              |
| Total   |          | 85.35 m <sup>2</sup> | 108.01 m <sup>2</sup> |
|         |          |                      |                       |
|         |          |                      |                       |
|         |          |                      |                       |
| Sola    | rium     |                      | 45.15 m <sup>2</sup>  |
|         | Patio    |                      | 11 75 m               |