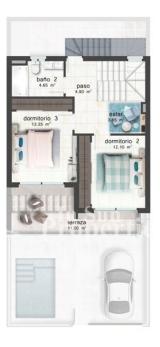

## **DESCRIPTION**

Exclusive Complex of townhouses located in SAN PEDRO DEL PINATAR, with 3 bedrooms and 3 bathrooms and distributed over 2 floors. The 85m2 Townhouses offer an open and bright living room plus a modern kitchen with direct access to the back patio area (21m2 of terrace and patio). On the ground floor is also an ensuite bedroom and small toilet under the stairs for guests. The back patio area is equipped with a laundry area with washing machine included and the possibility to build a lovely pet house (optional). On the upper floor you find another two bedrooms with access to terrace, studio area and a large bathroom. All the townhouses include pre installation of AC, white goods, shower screens in the bathrooms and fitted wardrobes in the bedrooms. They have also a 34m2 garden, private pool and parking within the plot. A 45m2 Solarium is optional. Between two seas and with more than 300 days of sunlight a year plus a whole bunch of beaches is what makes the Costa Cálida a destination with endless possibilities. All the necessary daily services are situated close by, which makes the town the ideal location for all year living and holiday visits. Also there are plenty of festivals throughout the year like the Sea World Exhibition and Mar Menor Beer festival. This small seaside town is famous for its fishing background, therapeutic mud baths, salt flats and vast stretches of sand. Delivery from June 2020.

| Planta  | Uso      | Sup.útil             | Sup.const.            |
|---------|----------|----------------------|-----------------------|
| baja    | vivienda | 46.50 m <sup>2</sup> | 57.51 m <sup>2</sup>  |
| primera | vivienda | 38.85 m²             | 50.50 m²              |
| Total   |          | 85.35 m <sup>2</sup> | 108.01 m <sup>2</sup> |
|         |          |                      |                       |
|         |          |                      |                       |
|         |          |                      |                       |
| Sola    | rium     |                      | 45.15 m <sup>2</sup>  |
|         | Patio    |                      | 11 75 m               |