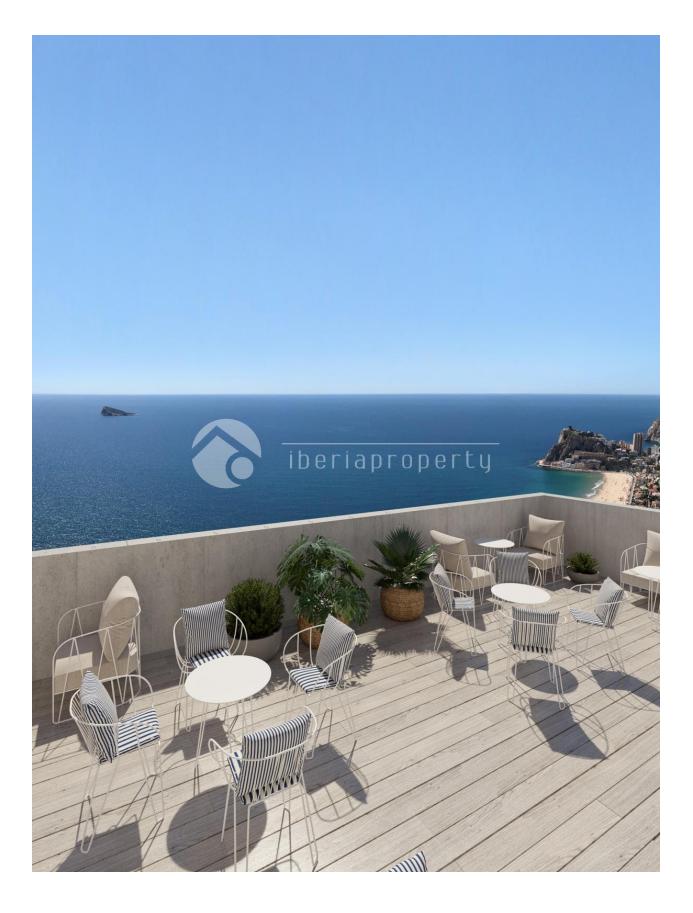

#### DESCRIPTION

Benidorm twin towers called the Diamond, with more than 500 m2 common areas on the top floor, 198 m over the sea level. Skybar with sitting areas both in and outside, outside chill out areas with jacuzzi, indoor pool, gym. All of it with a view you can only imagine. On the ground floor there are more chill out areas, restaurant and a pool formed like a lake. Here also with seaview The main entrance is in the basement same style as a 5 star hotel, the cars can then continue to their underground parking. All apartments are south facing with outstanding sea views, large terraces. Extra high ceilings and air condition hot and cold in the whole apartment. Sizes; Center apartments 75 m2 2 bedroom 1 bathroom from 287.000 €, Corner apartments 95 m2 2 bedrooms 2 baths from 307.000 €. Penthouses with 3 bed and 3 baths up to over 1.000.000 € 60% sold, finished in 2021

#### VIEWS

- Panoramic views
- Sea views
- Mountain views

#### GARDEN AND TERRACES

- Covered terrace
- Open terrace
- Exterior lights
- Play Ground
- Landscaped
- Fenced
- Stone walls
- Electric gate
- Communal Garden