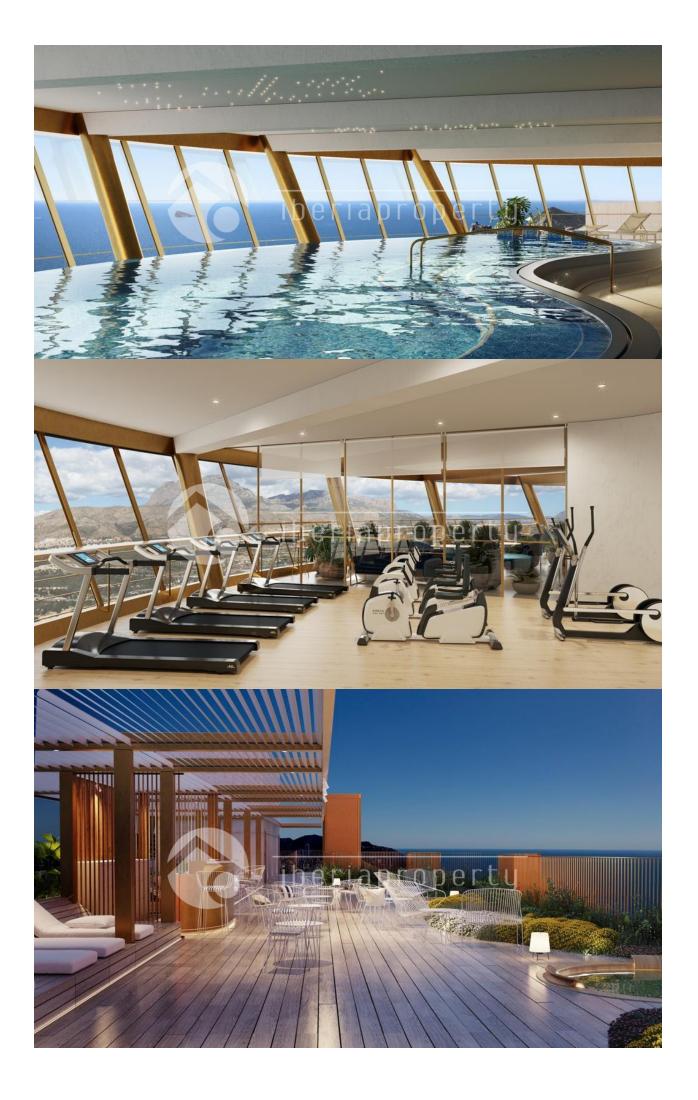

#### DESCRIPTION

Benidorm twin towers called the Diamond, with more than 500 m2 common areas on the top floor, 198 m over the sea level. Skybar with sitting areas both in and outside, outside chill out areas with jacuzzi, indoor pool, gym. All of it with a view you can only imagine. On the ground floor there are more chill out areas, restaurant and a pool formed like a lake. Here also with seaview The main entrance is in the basement same style as a 5 star hotel, the cars can then continue to their underground parking. All apartments are south facing with outstanding sea views, large terraces. Extra high ceilings and air condition hot and cold in the whole apartment. Sizes; Center apartments 75 m2 2 bedroom 1 bathroom from 287.000 €, Corner apartments 95 m2 2 bedrooms 2 baths from 307.000 €. Penthouses with 3 bed and 3 baths up to over 1.000.000 € 60% sold, finished in 2021

### AIRCONDITIONING

• Central airconditioning

## EXTRA

- Indoor jacuzzi
- Built in wardrobes
- Reinforced door
- Double glazed windows
- Door bell with camera
- Satellite TV
- Security guard
- Laundry room
- Internet
- Concierge

**DISTANCE TO :** 

- Beach : 500 m
- Airport: 60 Km