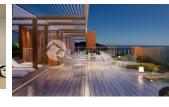

#### DESCRIPTION

Benidorm twin towers called the Diamond, with more than 500 m2 common areas on the top floor, 198 m over the sea level. Skybar with sitting areas both in and outside, outside chill out areas with jacuzzi, indoor pool, gym. All of it with a view you can only imagine. On the ground floor there are more chill out areas, restaurant and a pool formed like a lake. Here also with seaview The main entrance is in the basement same style as a 5 star hotel, the cars can then continue to their underground parking. All apartments are south facing with outstanding sea views, large terraces. Extra high ceilings and air condition hot and cold in the whole apartment. Sizes; Center apartments 75 m2 2 bedroom 1 bathroom from 287.000 €, Corner apartments 95 m2 2 bedrooms 2 baths from 307.000 €. Penthouses with 3 bed and 3 baths up to over 1.000.000 € 60% sold, finished in 2021

#### GARDEN AND TERRACES

- Covered terrace
- Open terrace
- Exterior lights
- Play Ground
- Landscaped
- Fenced
- Stone walls
- Electric gate
- Communal Garden