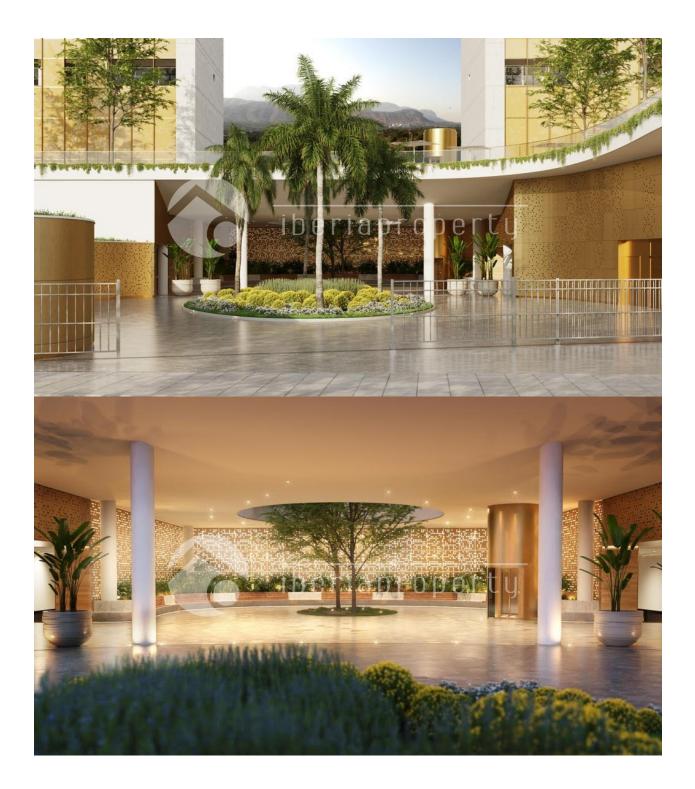

#### DESCRIPTION

Benidorm twin towers called the Diamond, with more than 500 m2 common areas on the top floor, 198 m over the sea level. Skybar with sitting areas both in and outside, outside chill out areas with jacuzzi, indoor pool, gym. All of it with a view you can only imagine. On the ground floor there are more chill out areas, restaurant and a pool formed like a lake. Here also with seaview The main entrance is in the basement same style as a 5 star hotel, the cars can then continue to their underground parking. All apartments are south facing with outstanding sea views, large terraces. Extra high ceilings and air condition hot and cold in the whole apartment. Sizes; Center apartments 75 m2 2 bedroom 1 bathroom from 287.000 €, Corner apartments 95 m2 2 bedrooms 2 baths from 307.000 €. Penthouses with 3 bed and 3 baths up to over 1.000.000 € 60% sold, finished in 2021