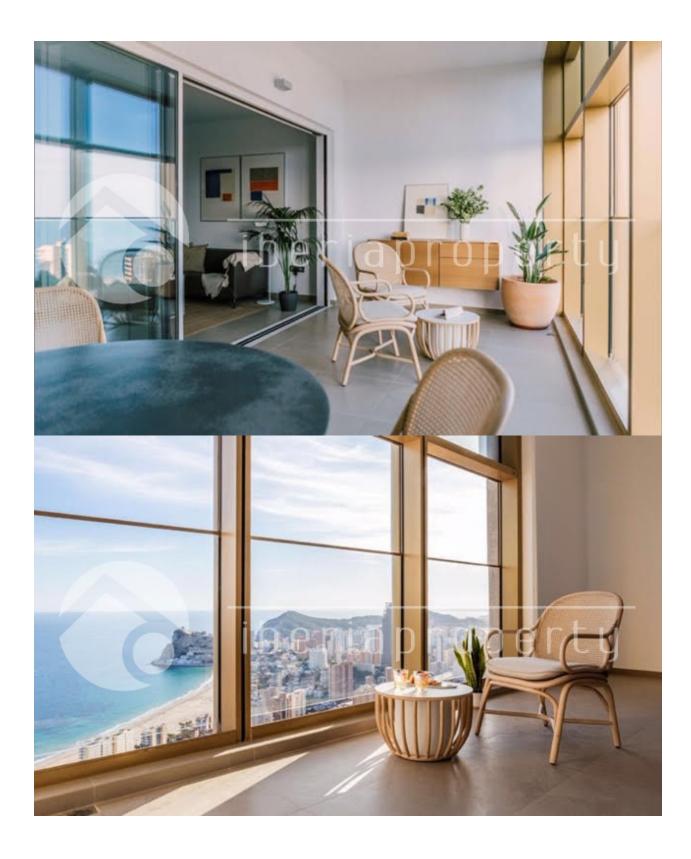

#### DESCRIPTION

Benidorm twin towers called the Diamond, with more than 500 m2 common areas on the top floor, 198 m over the sea level. Skybar with sitting areas both in and outside, outside chill out areas with jacuzzi, indoor pool, gym. All of it with a view you can only imagine. On the ground floor there are more chill out areas, restaurant and a pool formed like a lake. Here also with seaview The main entrance is in the basement same style as a 5 star hotel, the cars can then continue to their underground parking. All apartments are south facing with outstanding sea views, large terraces. Extra high ceilings and air condition hot and cold in the whole apartment. Sizes; Center apartments 75 m2 2 bedroom 1 bathroom from 287.000 €, Corner apartments 95 m2 2 bedrooms 2 baths from 307.000 €. Penthouses with 3 bed and 3 baths up to over 1.000.000 € 60% sold, finished in 2021

#### VIEWS

- Panoramic views
- Sea views
- Mountain views