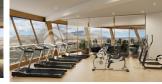

#### DESCRIPTION

Benidorm twin towers called the Diamond, with more than 500 m2 common areas on the top floor, 198 m over the sea level. Skybar with sitting areas both in and outside, outside chill out areas with jacuzzi, indoor pool, gym. All of it with a view you can only imagine. On the ground floor there are more chill out areas, restaurant and a pool formed like a lake. Here also with seaview The main entrance is in the basement same style as a 5 star hotel, the cars can then continue to their underground parking. All apartments are south facing with outstanding sea views, large terraces. Extra high ceilings and air condition hot and cold in the whole apartment. Sizes; Center apartments 75 m2 2 bedroom 1 bathroom from 287.000 €, Corner apartments 95 m2 2 bedrooms 2 baths from 307.000 €. Penthouses with 3 bed and 3 baths up to over 1.000.000 € 60% sold, finished in 2021