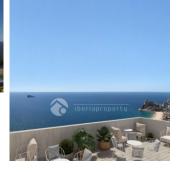

#### DESCRIPTION

Benidorm twin towers called the Diamond, with more than 500 m2 common areas on the top floor, 198 m over the sea level. Skybar with sitting areas both in and outside, outside chill out areas with jacuzzi, indoor pool, gym. All of it with a view you can only imagine. On the ground floor there are more chill out areas, restaurant and a pool formed like a lake. Here also with seaview The main entrance is in the basement same style as a 5 star hotel, the cars can then continue to their underground parking. All apartments are south facing with outstanding sea views, large terraces. Extra high ceilings and air condition hot and cold in the whole apartment. Sizes; Center apartments 75 m2 2 bedroom 1 bathroom from 287.000 €, Corner apartments 95 m2 2 bedrooms 2 baths from 307.000 €. Penthouses with 3 bed and 3 baths up to over 1.000.000 € 60% sold, finished in 2021

#### VIEWS

- Panoramic views
- Sea views
- Mountain views