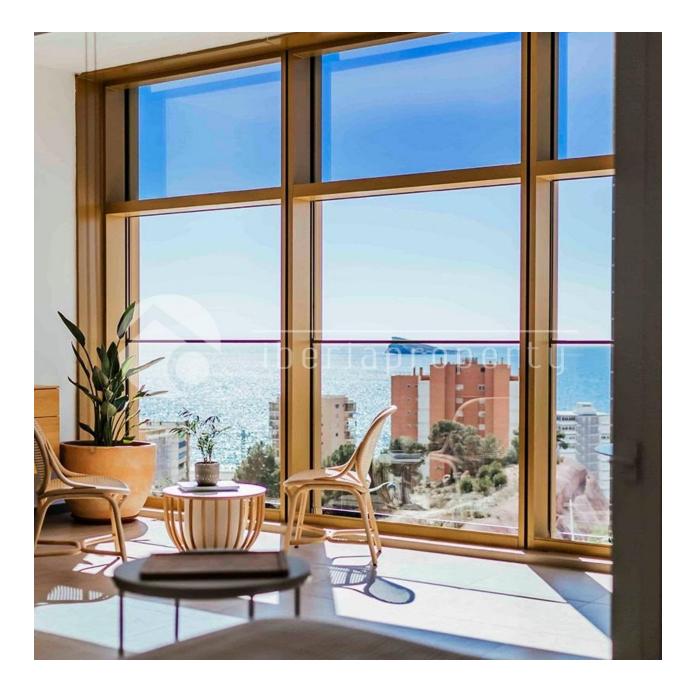

#### DESCRIPTION

Benidorm twin towers called the Diamond, with more than 500 m2 common areas on the top floor, 198 m over the sea level. Skybar with sitting areas both in and outside, outside chill out areas with jacuzzi, indoor pool, gym. All of it with a view you can only imagine. On the ground floor there are more chill out areas, restaurant and a pool formed like a lake. Here also with seaview The main entrance is in the basement same style as a 5 star hotel, the cars can then continue to their underground parking. All apartments are south facing with outstanding sea views, large terraces. Extra high ceilings and air condition hot and cold in the whole apartment. Sizes; Center apartments 75 m2 2 bedroom 1 bathroom from 287.000 €, Corner apartments 95 m2 2 bedrooms 2 baths from 307.000 €. Penthouses with 3 bed and 3 baths up to over 1.000.000 € 60% sold, finished in 2021

#### VIEWS

- Panoramic views
- Sea views
- Mountain views