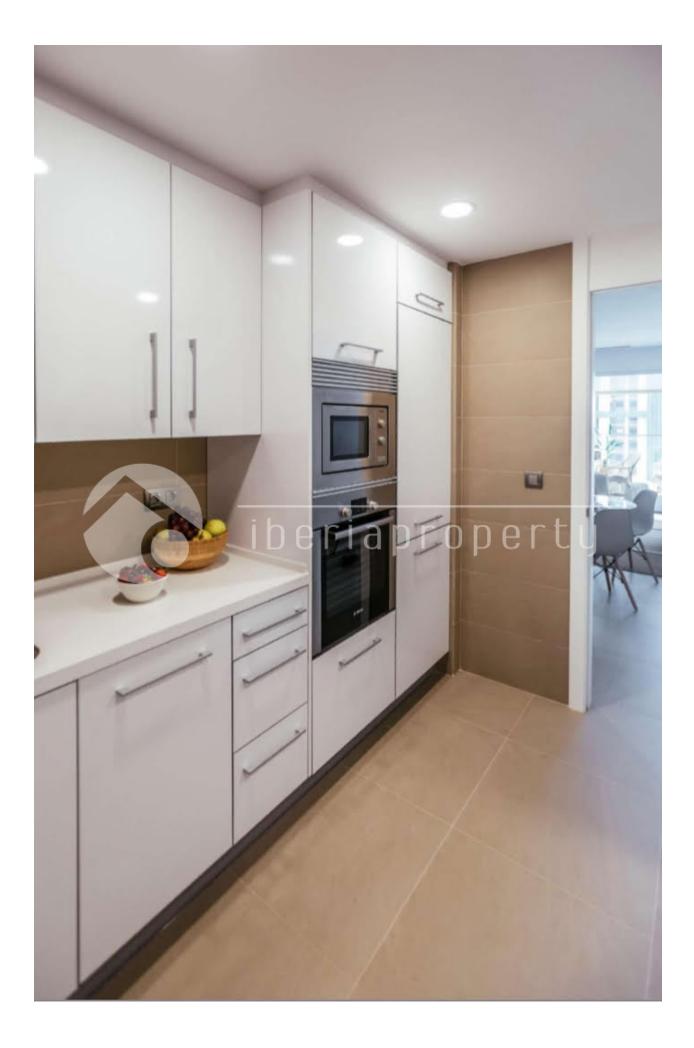

houses with 3 bed and 3 baths up to over 1.000.000 € 60% sold, finished in 2021

#### STYLE

Modern

# ORIENTATION

## South

## **KITCHEN**

Open kitchen

#### VIEWS

- Panoramic views
- Sea views
- Mountain views

#### FURNITURE

• Not furnished

#### GARDEN AND TERRACES

- Covered terrace
- Open terrace
- Exterior lights
- Play Ground
- Landscaped
- Fenced
- Stone walls
- Electric gate
- Communal Garden

### AIRCONDITIONING

• Central airconditioning

### PARKING

#### Garage no Cars : 1

## EXTRA

- Indoor jacuzzi
- Built in wardrobes
- Reinforced door
- Double glazed windows
- Door bell with camera
- Satellite TV
- Security guard
- Laundry room
- Internet
- Concierge

**DISTANCE TO :** 

- Beach : 500 m
- Airport: 60 Km

Town center : 200 m

### FLOARING

• Tile floors





















"Experience our experience - Because you deserve the best"