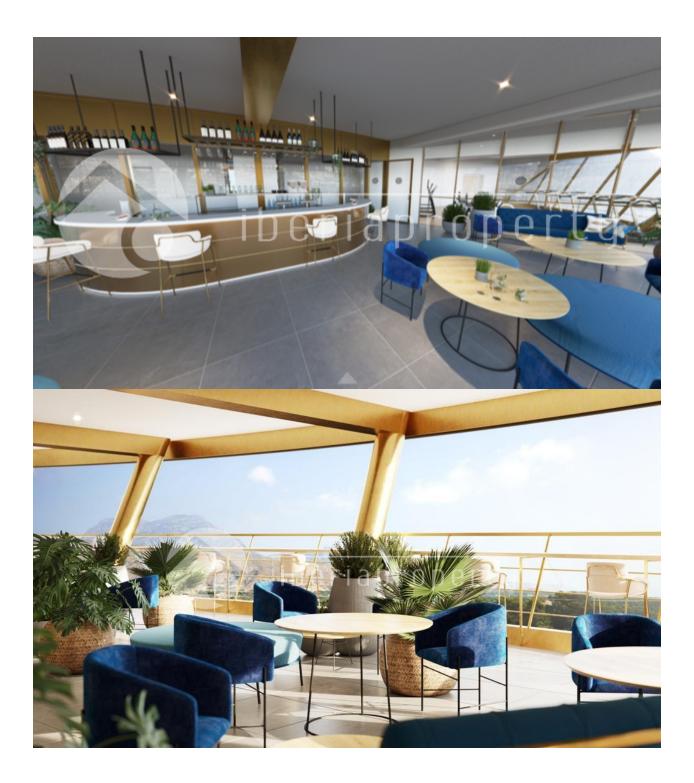

#### DESCRIPTION

Benidorm twin towers called the Diamond, with more than 500 m2 common areas on the top floor, 198 m over the sea level. Skybar with sitting areas both in and outside, outside chill out areas with jacuzzi, indoor pool, gym. All of it with a view you can only imagine. On the ground floor there are more chill out areas, restaurant and a pool formed like a lake. Here also with seaview The main entrance is in the basement same style as a 5 star hotel, the cars can then continue to their underground parking. All apartments are south facing with outstanding sea views, large terraces. Extra high ceilings and air condition hot and cold in the whole apartment. Sizes; Center apartments 75 m2 2 bedroom 1 bathroom from 287.000 €, Corner apartments 95 m2 2 bedrooms 2 baths from 307.000 €. Penthouses with 3 bed and 3 baths up to over 1.000.000 € 60% sold, finished in 2021