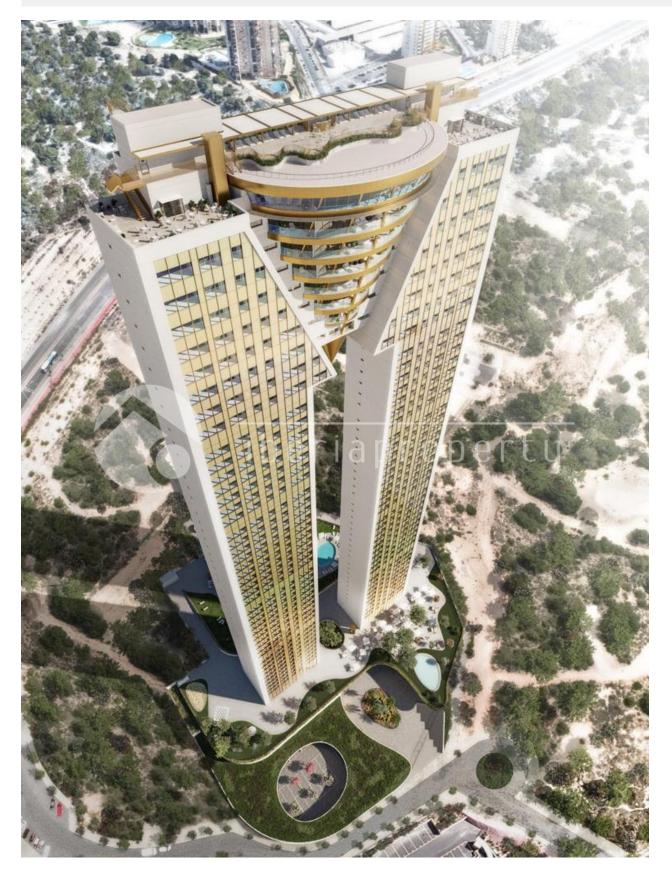

#### DESCRIPTION

Benidorm twin towers called the Diamond, with more than 500 m2 common areas on the top floor, 198 m over the sea level. Skybar with sitting areas both in and outside, outside chill out areas with jacuzzi, indoor pool, gym. All of it with a view you can only imagine. On the ground floor there are more chill out areas, restaurant and a pool formed like a lake. Here also with seaview The main entrance is in the basement same style as a 5 star hotel, the cars can then continue to their underground parking. All apartments are south facing with outstanding sea views, large terraces. Extra high ceilings and air condition hot and cold in the whole apartment. Sizes; Center apartments 75 m2 2 bedroom 1 bathroom from 287.000 €, Corner apartments 95 m2 2 bedrooms 2 baths from 307.000 €. Penthouses with 3 bed and 3 baths up to over 1.000.000 € 60% sold, finished in 2021