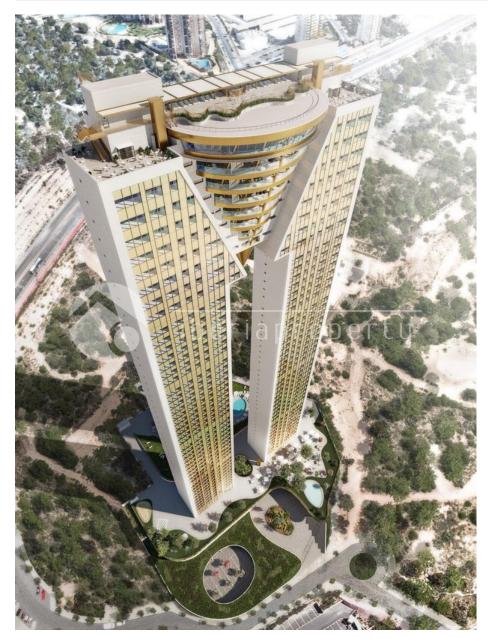

#### DESCRIPTION

Benidorm twin towers called the Diamond, with more than 500 m2 common areas on the top floor, 198 m over the sea level. Skybar with sitting areas both in and outside, outside chill out areas with jacuzzi, indoor pool, gym. All of it with a view you can only imagine. On the ground floor there are more chill out areas, restaurant and a pool formed like a lake. Here also with seaview The main entrance is in the basement same style as a 5 star hotel, the cars can then continue to their underground parking. All apartments are south facing with outstanding sea views, large terraces. Extra high ceilings and air condition hot and cold in the whole apartment. Sizes; Center apartments 75 m2 2 bedroom 1 bathroom from 287.000 €, Corner apartments 95 m2 2 bedrooms 2 baths from 307.000 €. Penthouses with 3 bed and 3 baths up to over 1.000.000 € 60% sold, finished in 2021