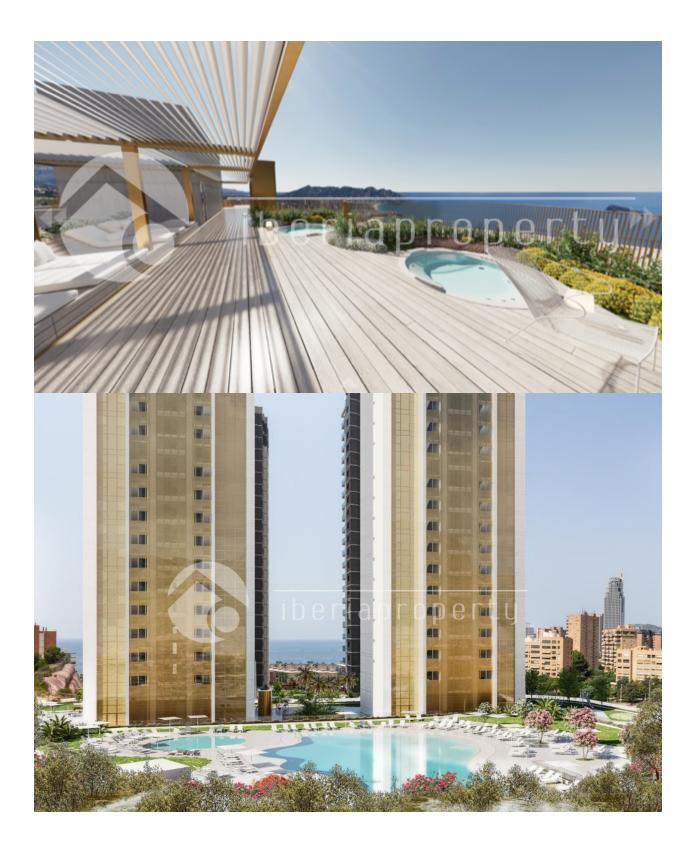

#### DESCRIPTION

Benidorm twin towers called the Diamond, with more than 500 m2 common areas on the top floor, 198 m over the sea level. Skybar with sitting areas both in and outside, outside chill out areas with jacuzzi, indoor pool, gym. All of it with a view you can only imagine. On the ground floor there are more chill out areas, restaurant and a pool formed like a lake. Here also with seaview The main entrance is in the basement same style as a 5 star hotel, the cars can then continue to their underground parking. All apartments are south facing with outstanding sea views, large terraces. Extra high ceilings and air condition hot and cold in the whole apartment. Sizes; Center apartments 75 m2 2 bedroom 1 bathroom from 287.000 €, Corner apartments 95 m2 2 bedrooms 2 baths from 307.000 €. Penthouses with 3 bed and 3 baths up to over 1.000.000 € 60% sold, finished in 2021