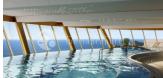

#### DESCRIPTION

Benidorm twin towers called the Diamond, with more than 500 m2 common areas on the top floor, 198 m over the sea level. Skybar with sitting areas both in and outside, outside chill out areas with jacuzzi, indoor pool, gym. All of it with a view you can only imagine. On the ground floor there are more chill out areas, restaurant and a pool formed like a lake. Here also with seaview The main entrance is in the basement same style as a 5 star hotel, the cars can then continue to their underground parking. All apartments are south facing with outstanding sea views, large terraces. Extra high ceilings and air condition hot and cold in the whole apartment. Sizes; Center apartments 75 m2 2 bedroom 1 bathroom from 287.000 €, Corner apartments 95 m2 2 bedrooms 2 baths from 307.000 €. Penthouses with 3 bed and 3 baths up to over 1.000.000 € 60% sold, finished in 2021