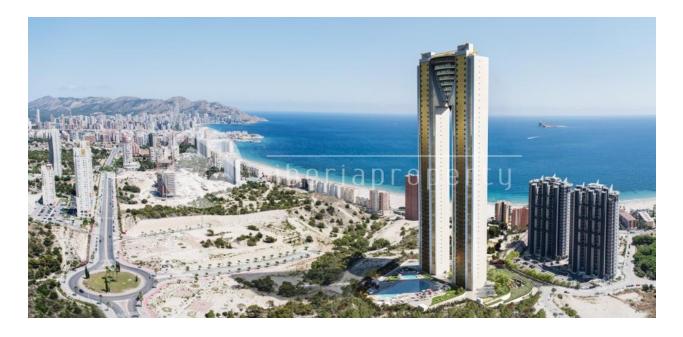

#### DESCRIPTION

Benidorm twin towers called the Diamond, with more than 500 m2 common areas on the top floor, 198 m over the sea level. Skybar with sitting areas both in and outside, outside chill out areas with jacuzzi, indoor pool, gym. All of it with a view you can only imagine. On the ground floor there are more chill out areas, restaurant and a pool formed like a lake. Here also with seaview The main entrance is in the basement same style as a 5 star hotel, the cars can then continue to their underground parking. All apartments are south facing with outstanding sea views, large terraces. Extra high ceilings and air condition hot and cold in the whole apartment. Sizes; Center apartments 75 m2 2 bedroom 1 bathroom from 287.000 €, Corner apartments 95 m2 2 bedrooms 2 baths from 307.000 €. Penthouses with 3 bed and 3 baths up to over 1.000.000 € 60% sold, finished in 2021

#### VIEWS

- Panoramic views
- Sea views
- Mountain views