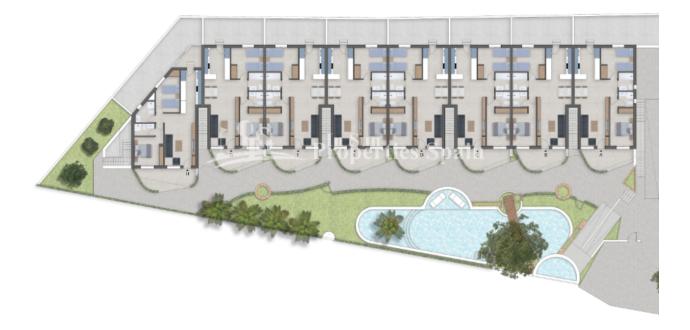

### DESCRIPTION

ONLY 2 REMAIN AT THIS BEACHFRONT luxury development in front of La Ribera Beach, SAN PEDRO DEL PINATAR, next to La Curva Lo Pagan. This development comprises of 16 Bunglows with 2 bedrooms, 2 bathrooms in a closed gated community. There are just 2 left on the Ground floor. 78m2 Ground floor with 11m2 front terrace and 19m2 rear terrace. They boast a parking space within a closed garage and access to the community pool with jacuzzi and the lovely gardens with artifical turf for sunbathing. Qualities include Pre-Installation of AC, Kitchen complete with oven, ceramic hob and extractor hood, finished with white silestone worktop or similar. Fitted warbdrobes to both bedrooms and glass screens to the showers in both bathrooms. San Pedro del Pinatar lies in the South-easternmost corner of the region of Murcia. To the north is Alicante, to the west San Javier, to the east the Mediterranean and to the south the Mar Menor. Thanks to San Pedro del Pinatar's privileged location on the Mar Menor and Mediterranean coastline it attracts those with an interest in sailing and watersports, providing marina mooring and sailing clubs, while the beaches and natural mud baths attract those seeking safe sun, sea and sand. Neaby, the Parque Natural de Las Salinas y Arenales is an area of dunes and salt flats, a haven for lovers of walking and cycling. With a sizeable ex-pat population, San Pedro del Pinatar has an established community and offers an excellent range of activities, including covered swimming pool and sports facilities, as well as a year round programme of social activities