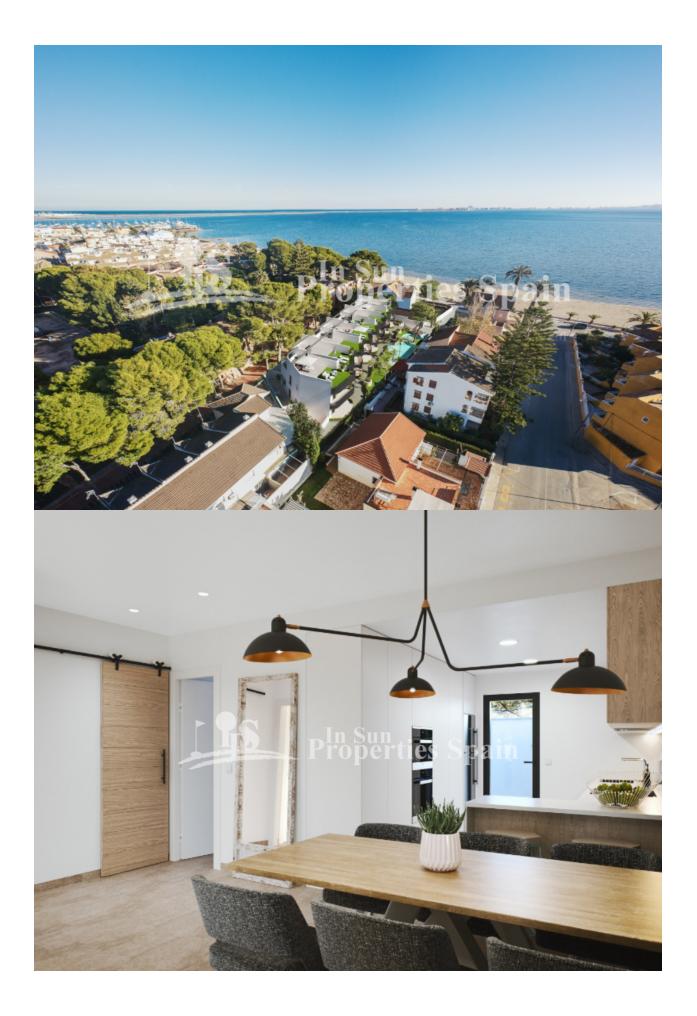

### DESCRIPTION

ONLY 2 REMAIN AT THIS BEACHFRONT luxury development in front of La Ribera Beach, SAN PEDRO DEL PINATAR, next to La Curva Lo Pagan. This development comprises of 16 Bunglows with 2 bedrooms, 2 bathrooms in a closed gated community. There are just 2 left on the Ground floor. 78m2 Ground floor with 11m2 front terrace and 19m2 rear terrace. They boast a parking space within a closed garage and access to the community pool with jacuzzi and the lovely gardens with artifical turf for sunbathing. Qualities include Pre-Installation of AC, Kitchen complete with oven, ceramic hob and extractor hood, finished with white silestone worktop or similar. Fitted warbdrobes to both bedrooms and glass screens to the showers in both bathrooms. San Pedro del Pinatar lies in the South-easternmost corner of the region of Murcia. To the north is Alicante, to the west San Javier, to the east the Mediterranean and to the south the Mar Menor. Thanks to San Pedro del Pinatar's privileged location on the Mar Menor and Mediterranean coastline it attracts those with an interest in sailing and watersports, providing marina mooring and sailing clubs, while the beaches and natural mud baths attract those seeking safe sun, sea and sand. Neaby, the Parque Natural de Las Salinas y Arenales is an area of dunes and salt flats, a haven for lovers of walking and cycling. With a sizeable ex-pat population, San Pedro del Pinatar has an established community and offers an excellent range of activities, including covered swimming pool and sports facilities, as well as a year round programme of social activities

#### VIEWS

- Panoramic views
- Sea views

# South East West

ORIENTATION

Beach : 100 m

Airport: 20 Km

Town center : 200 m