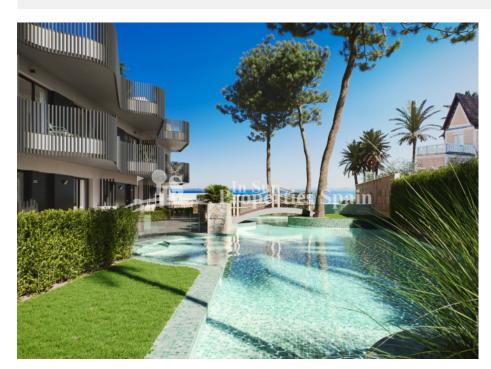

### DESCRIPTION

ONLY 2 REMAIN AT THIS BEACHFRONT luxury development in front of La Ribera Beach, SAN PEDRO DEL PINATAR, next to La Curva Lo Pagan. This development comprises of 16 Bunglows with 2 bedrooms, 2 bathrooms in a closed gated community. There are just 2 left on the Ground floor. 78m2 Ground floor with 11m2 front terrace and 19m2 rear terrace. They boast a parking space within a closed garage and access to the community pool with jacuzzi and the lovely gardens with artifical turf for sunbathing. Qualities include Pre-Installation of AC, Kitchen complete with oven, ceramic hob and extractor hood, finished with white silestone worktop or similar. Fitted warbdrobes to both bedrooms and glass screens to the showers in both bathrooms. San Pedro del Pinatar lies in the South-easternmost corner of the region of Murcia. To the north is Alicante, to the west San Javier, to the east the Mediterranean and to the south the Mar Menor. Thanks to San Pedro del Pinatar's privileged location on the Mar Menor and Mediterranean coastline it attracts those with an interest in sailing and watersports, providing marina mooring and sailing clubs, while the beaches and natural mud baths attract those seeking safe sun, sea and sand. Neaby, the Parque Natural de Las Salinas y Arenales is an area of dunes and salt flats, a haven for lovers of walking and cycling. With a sizeable ex-pat population, San Pedro del Pinatar has an established community and offers an excellent range of activities, including covered swimming pool and sports facilities, as well as a year round programme of social activities

#### GARDEN AND TERRACES

- Open terrace
- Landscaped
- Stone walls
- Private garden
- Communal Garden

### EXTRA

- Outdoor jacuzzi
- Built in wardrobes
- Reinforced door
- Double glazed windows