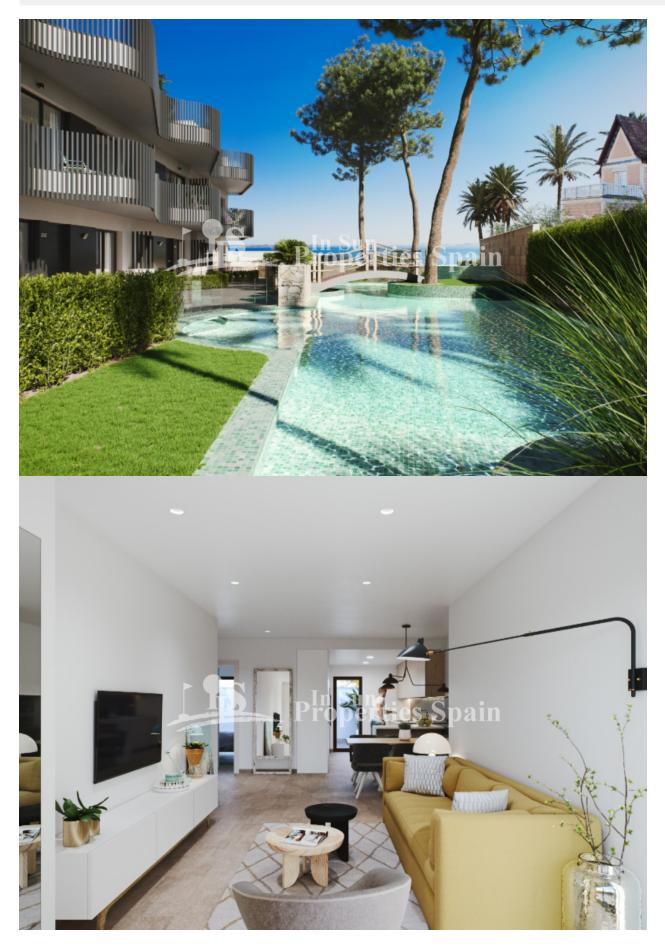

### DESCRIPTION

ONLY 2 REMAIN AT THIS BEACHFRONT luxury development in front of La Ribera Beach, SAN PEDRO DEL PINATAR, next to La Curva Lo Pagan. This development comprises of 16 Bunglows with 2 bedrooms, 2 bathrooms in a closed gated community. There are just 2 left on the Ground floor. 78m2 Ground floor with 11m2 front terrace and 19m2 rear terrace. They boast a parking space within a closed garage and access to the community pool with jacuzzi and the lovely gardens with artifical turf for sunbathing. Qualities include Pre-Installation of AC, Kitchen complete with oven, ceramic hob and extractor hood, finished with white silestone worktop or similar. Fitted warbdrobes to both bedrooms and glass screens to the showers in both bathrooms. San Pedro del Pinatar lies in the South-easternmost corner of the region of Murcia. To the north is Alicante, to the west San Javier, to the east the Mediterranean and to the south the Mar Menor. Thanks to San Pedro del Pinatar's privileged location on the Mar Menor and Mediterranean coastline it attracts those with an interest in sailing and watersports, providing marina mooring and sailing clubs, while the beaches and natural mud baths attract those seeking safe sun, sea and sand. Neaby, the Parque Natural de Las Salinas y Arenales is an area of dunes and salt flats, a haven for lovers of walking and cycling. With a sizeable ex-pat population, San Pedro del Pinatar has an established community and offers an excellent range of activities, including covered swimming pool and sports facilities, as well as a year round programme of social activities

### FURNITURE

Not furnished

#### GARDEN AND TERRACES

- Open terrace
- Landscaped
- Stone walls
- Private garden
- Communal Garden