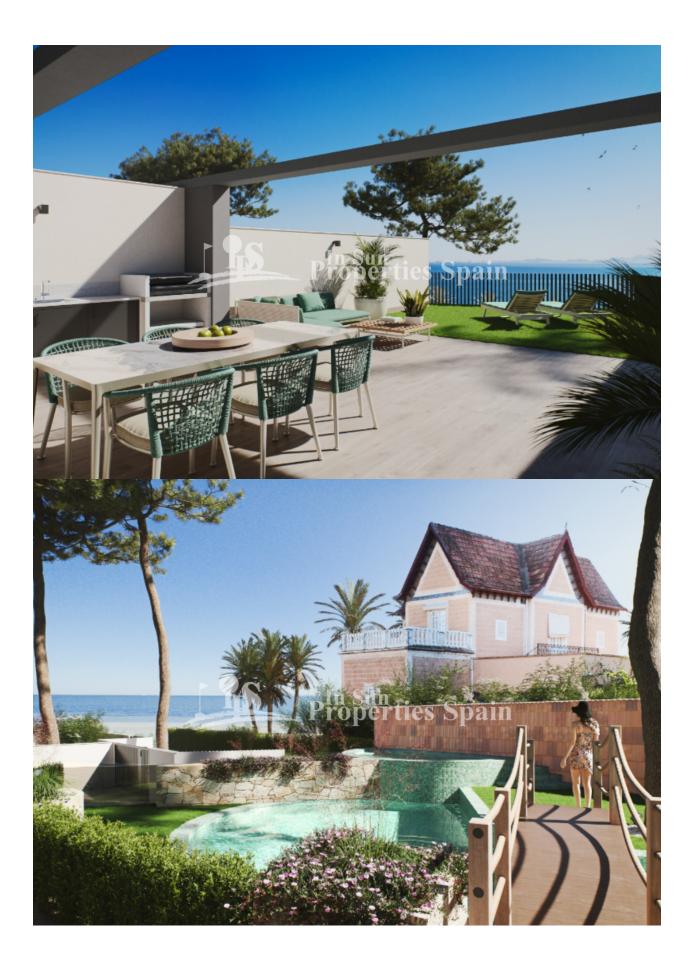

### DESCRIPTION

ONLY 2 REMAIN AT THIS BEACHFRONT luxury development in front of La Ribera Beach, SAN PEDRO DEL PINATAR, next to La Curva Lo Pagan. This development comprises of 16 Bunglows with 2 bedrooms, 2 bathrooms in a closed gated community. There are just 2 left on the Ground floor. 78m2 Ground floor with 11m2 front terrace and 19m2 rear terrace. They boast a parking space within a closed garage and access to the community pool with jacuzzi and the lovely gardens with artifical turf for sunbathing. Qualities include Pre-Installation of AC, Kitchen complete with oven, ceramic hob and extractor hood, finished with white silestone worktop or similar. Fitted warbdrobes to both bedrooms and glass screens to the showers in both bathrooms. San Pedro del Pinatar lies in the South-easternmost corner of the region of Murcia. To the north is Alicante, to the west San Javier, to the east the Mediterranean and to the south the Mar Menor. Thanks to San Pedro del Pinatar's privileged location on the Mar Menor and Mediterranean coastline it attracts those with an interest in sailing and watersports, providing marina mooring and sailing clubs, while the beaches and natural mud baths attract those seeking safe sun, sea and sand. Neaby, the Parque Natural de Las Salinas y Arenales is an area of dunes and salt flats, a haven for lovers of walking and cycling. With a sizeable ex-pat population, San Pedro del Pinatar has an established community and offers an excellent range of activities, including covered swimming pool and sports facilities, as well as a year round programme of social activities

#### GARDEN AND TERRACES

- Open terrace
- Landscaped
- Stone walls
- Private garden
- Communal Garden

#### VIEWS

- Panoramic views
- Sea views

### EXTRA

- Outdoor jacuzzi
- Built in wardrobes
- Reinforced door
- Double glazed windows