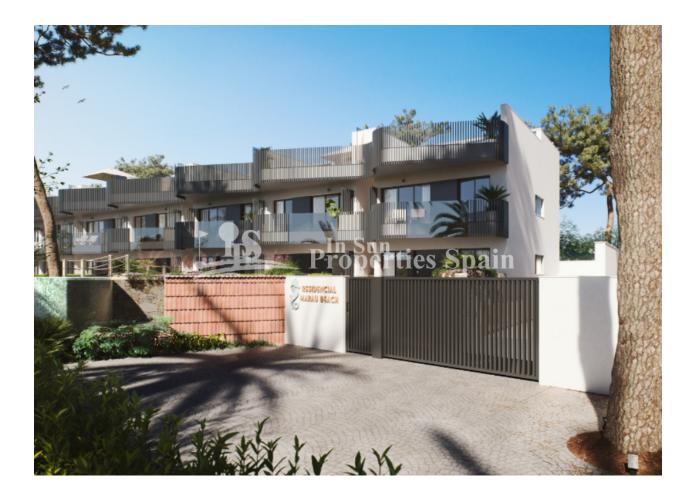

### DESCRIPTION

ONLY 2 REMAIN AT THIS BEACHFRONT luxury development in front of La Ribera Beach, SAN PEDRO DEL PINATAR, next to La Curva Lo Pagan. This development comprises of 16 Bunglows with 2 bedrooms, 2 bathrooms in a closed gated community. There are just 2 left on the Ground floor. 78m2 Ground floor with 11m2 front terrace and 19m2 rear terrace. They boast a parking space within a closed garage and access to the community pool with jacuzzi and the lovely gardens with artifical turf for sunbathing. Qualities include Pre-Installation of AC, Kitchen complete with oven, ceramic hob and extractor hood, finished with white silestone worktop or similar. Fitted warbdrobes to both bedrooms and glass screens to the showers in both bathrooms. San Pedro del Pinatar lies in the South-easternmost corner of the region of Murcia. To the north is Alicante, to the west San Javier, to the east the Mediterranean and to the south the Mar Menor. Thanks to San Pedro del Pinatar's privileged location on the Mar Menor and Mediterranean coastline it attracts those with an interest in sailing and watersports, providing marina mooring and sailing clubs, while the beaches and natural mud baths attract those seeking safe sun, sea and sand. Neaby, the Parque Natural de Las Salinas y Arenales is an area of dunes and salt flats, a haven for lovers of walking and cycling. With a sizeable ex-pat population, San Pedro del Pinatar has an established community and offers an excellent range of activities, including covered swimming pool and sports facilities, as well as a year round programme of social activities