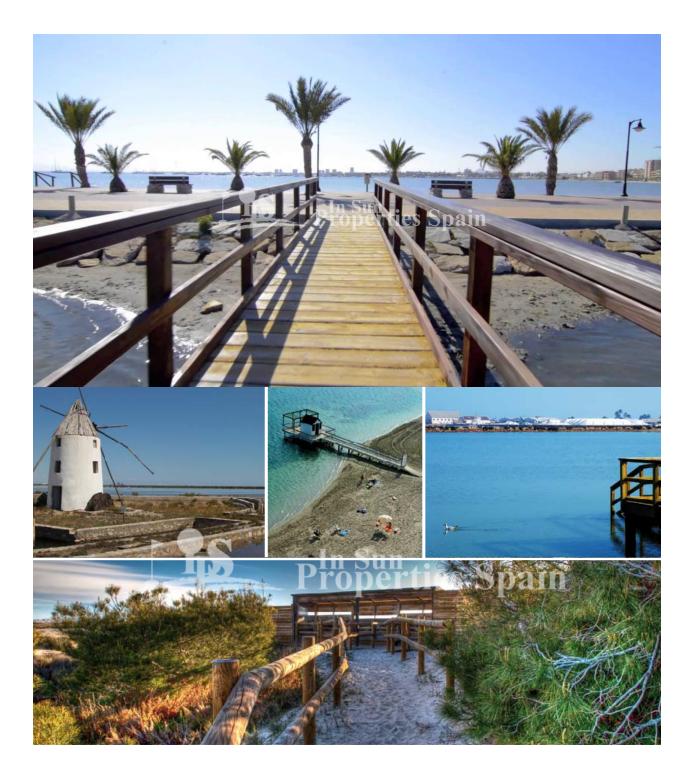

### DESCRIPTION

ONLY 2 REMAIN AT THIS BEACHFRONT luxury development in front of La Ribera Beach, SAN PEDRO DEL PINATAR, next to La Curva Lo Pagan. This development comprises of 16 Bunglows with 2 bedrooms, 2 bathrooms in a closed gated community. There are just 2 left on the Ground floor. 78m2 Ground floor with 11m2 front terrace and 19m2 rear terrace. They boast a parking space within a closed garage and access to the community pool with jacuzzi and the lovely gardens with artifical turf for sunbathing. Qualities include Pre-Installation of AC, Kitchen complete with oven, ceramic hob and extractor hood, finished with white silestone worktop or similar. Fitted warbdrobes to both bedrooms and glass screens to the showers in both bathrooms. San Pedro del Pinatar lies in the South-easternmost corner of the region of Murcia. To the north is Alicante, to the west San Javier, to the east the Mediterranean and to the south the Mar Menor. Thanks to San Pedro del Pinatar's privileged location on the Mar Menor and Mediterranean coastline it attracts those with an interest in sailing and watersports, providing marina mooring and sailing clubs, while the beaches and natural mud baths attract those seeking safe sun, sea and sand. Neaby, the Parque Natural de Las Salinas y Arenales is an area of dunes and salt flats, a haven for lovers of walking and cycling. With a sizeable ex-pat population, San Pedro del Pinatar has an established community and offers an excellent range of activities, including covered swimming pool and sports facilities, as well as a year round programme of social activities