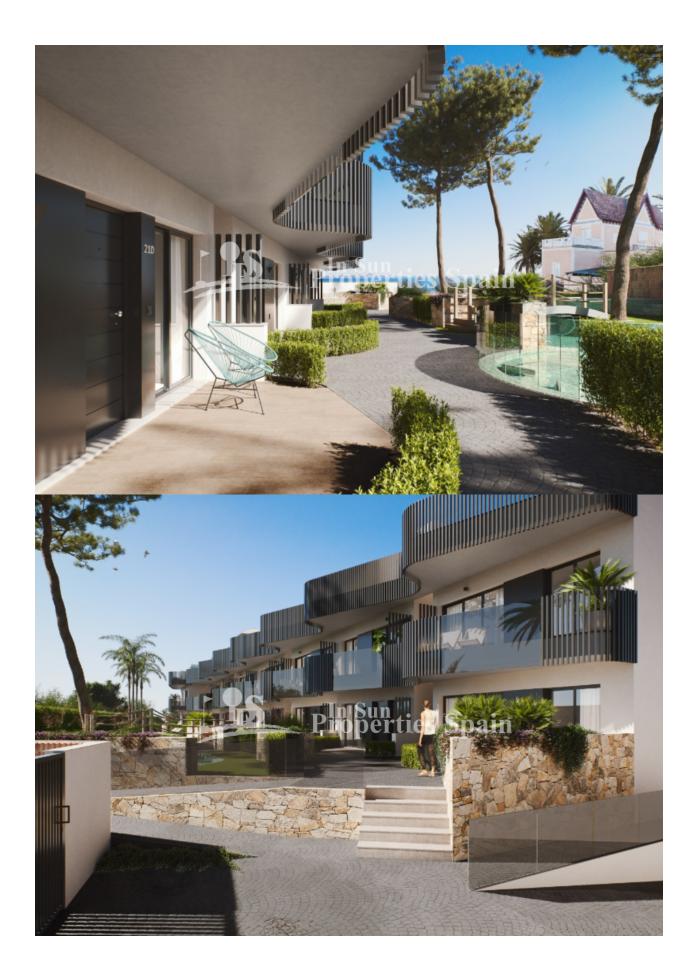

### DESCRIPTION

ONLY 2 REMAIN AT THIS BEACHFRONT luxury development in front of La Ribera Beach, SAN PEDRO DEL PINATAR, next to La Curva Lo Pagan. This development comprises of 16 Bunglows with 2 bedrooms, 2 bathrooms in a closed gated community. There are just 2 left on the Ground floor. 78m2 Ground floor with 11m2 front terrace and 19m2 rear terrace. They boast a parking space within a closed garage and access to the community pool with jacuzzi and the lovely gardens with artifical turf for sunbathing. Qualities include Pre-Installation of AC, Kitchen complete with oven, ceramic hob and extractor hood, finished with white silestone worktop or similar. Fitted warbdrobes to both bedrooms and glass screens to the showers in both bathrooms. San Pedro del Pinatar lies in the South-easternmost corner of the region of Murcia. To the north is Alicante, to the west San Javier, to the east the Mediterranean and to the south the Mar Menor. Thanks to San Pedro del Pinatar's privileged location on the Mar Menor and Mediterranean coastline it attracts those with an interest in sailing and watersports, providing marina mooring and sailing clubs, while the beaches and natural mud baths attract those seeking safe sun, sea and sand. Neaby, the Parque Natural de Las Salinas y Arenales is an area of dunes and salt flats, a haven for lovers of walking and cycling. With a sizeable ex-pat population, San Pedro del Pinatar has an established community and offers an excellent range of activities, including covered swimming pool and sports facilities, as well as a year round programme of social activities

#### GARDEN AND TERRACES

- Open terrace
- Landscaped
- Stone walls
- Private garden
- Communal Garden