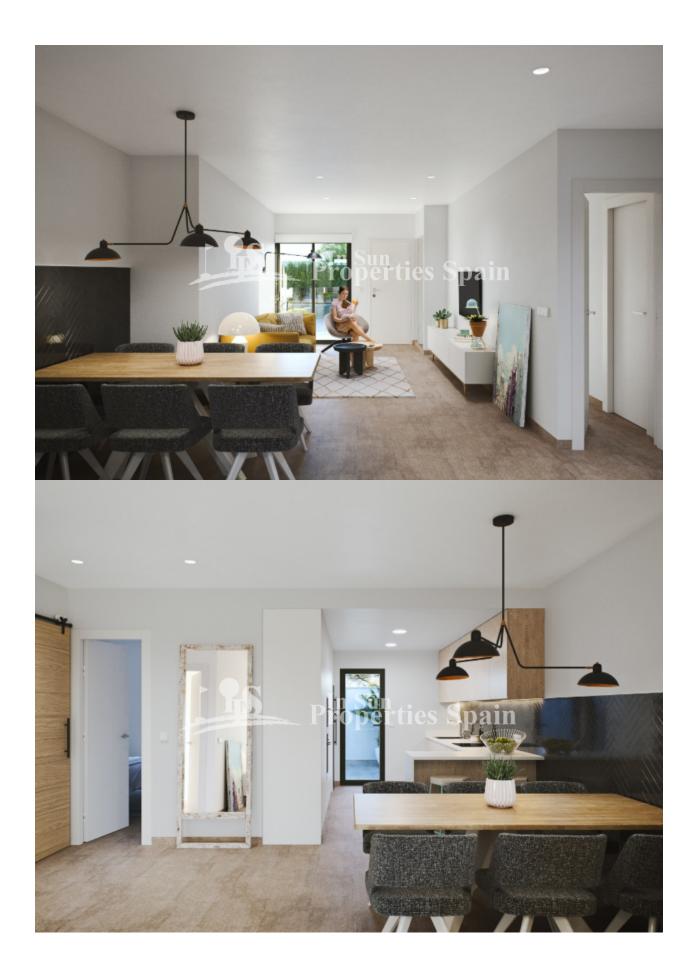

### DESCRIPTION

ONLY 2 REMAIN AT THIS BEACHFRONT luxury development in front of La Ribera Beach, SAN PEDRO DEL PINATAR, next to La Curva Lo Pagan. This development comprises of 16 Bunglows with 2 bedrooms, 2 bathrooms in a closed gated community. There are just 2 left on the Ground floor. 78m2 Ground floor with 11m2 front terrace and 19m2 rear terrace. They boast a parking space within a closed garage and access to the community pool with jacuzzi and the lovely gardens with artifical turf for sunbathing. Qualities include Pre-Installation of AC, Kitchen complete with oven, ceramic hob and extractor hood, finished with white silestone worktop or similar. Fitted warbdrobes to both bedrooms and glass screens to the showers in both bathrooms. San Pedro del Pinatar lies in the South-easternmost corner of the region of Murcia. To the north is Alicante, to the west San Javier, to the east the Mediterranean and to the south the Mar Menor. Thanks to San Pedro del Pinatar's privileged location on the Mar Menor and Mediterranean coastline it attracts those with an interest in sailing and watersports, providing marina mooring and sailing clubs, while the beaches and natural mud baths attract those seeking safe sun, sea and sand. Neaby, the Parque Natural de Las Salinas y Arenales is an area of dunes and salt flats, a haven for lovers of walking and cycling. With a sizeable ex-pat population, San Pedro del Pinatar has an established community and offers an excellent range of activities, including covered swimming pool and sports facilities, as well as a year round programme of social activities

# FLOARING

- Tile floors
- Stone floors
- **KITCHEN** 
  - Open kitchen
  - Equipped kitchen