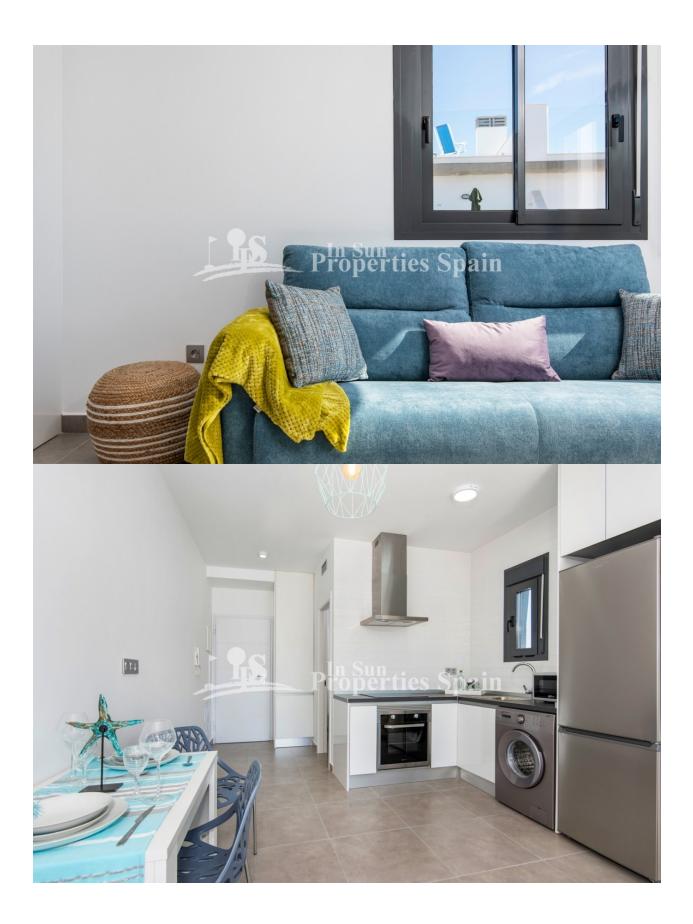

#### DESCRIPTION

Situated in the popular area of PILAR DE LA HORADADA is this Key ready STUDIO BUNGALOW ON THE TOP FLOOR. It consists of a living-dining room plus 1 bathroom, terrace, parking space and solarium. The development is located within a lovely complex with two communal swimming pools and green areas. They are located just 1 minute from the AP7, 10 minutes walk from the supermarket and health club, close to the BEACH (20 min walk) & within walking distance in to the centre of Town where you will find numerous bars, shops, restaurants etc. Murcia San Javier airport is less than 15 minutes drive away & Alicante airport is around 50 minutes drive. The Costa Blanca has long had a reputation as a golfer's paradise with a healthy mix of new and established clubs, resorts and championship courses. Qualities include; Architecture and design decoration, reinforced concrete structure, exterior enclosures with ceramic double partition, with air chamber, acoustic thermal insulation with expanded styrene pile panels, Interior partition with ceramic brick, master of plaster in walls and finished paint. Design furniture in kitchen, High-end aluminum exterior carpentry and blinds in dark gray, Thermal-acoustic safety glass, Premium wood interior carpentry, white lacquered, Security entrance door, High quality stoneware interior housing, Outdoor stoneware in high quality stoneware on porch and terrace, Solarium with thermal-acoustic insulation according to current regulations, High-end porcelain-clad façade combined with white anti-dirt treated monolayer, Kitchen and bathrooms lined with high-end ceramic, High-end ceramic sanitary ware, Bathroom furniture, Single-handle mixer taps in toilets and showers, Pre-installation of air conditioning, Electrical installation according to regulations, Pre-installation of TV, internet and alarm

#### **KITCHEN**

- Open kitchen
- Equipped kitchen