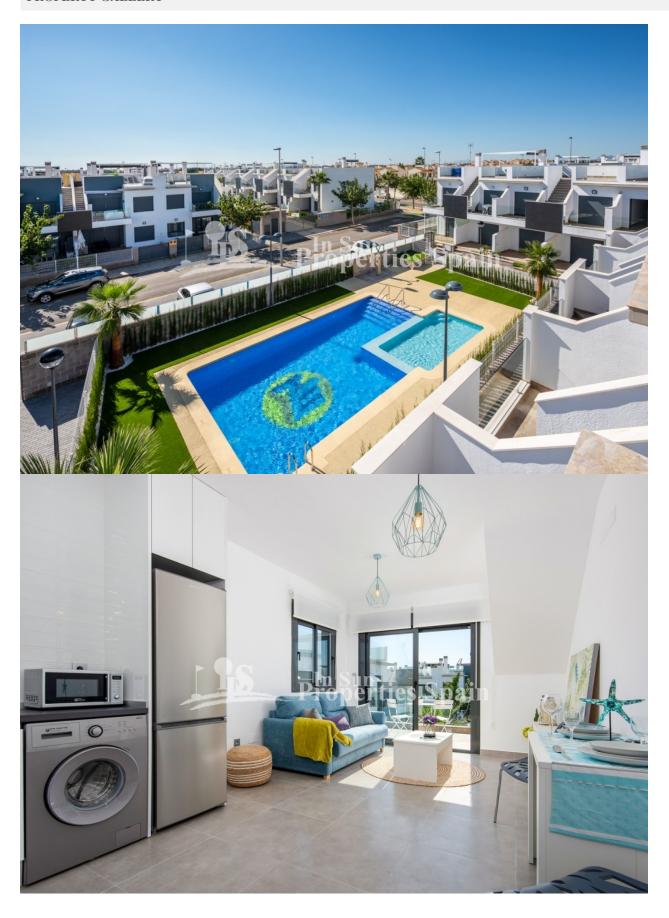

#### DESCRIPTION

Situated in the popular area of PILAR DE LA HORADADA is this Key ready STUDIO BUNGALOW ON THE TOP FLOOR. It consists of a living-dining room plus 1 bathroom, terrace, parking space and solarium. The development is located within a lovely complex with two communal swimming pools and green areas. They are located just 1 minute from the AP7, 10 minutes walk from the supermarket and health club, close to the BEACH (20 min walk) & within walking distance in to the centre of Town where you will find numerous bars, shops, restaurants etc. Murcia San Javier airport is less than 15 minutes drive away & Alicante airport is around 50 minutes drive. The Costa Blanca has long had a reputation as a golfer's paradise with a healthy mix of new and established clubs, resorts and championship courses. Qualities include; Architecture and design decoration, reinforced concrete structure, exterior enclosures with ceramic double partition, with air chamber, acoustic thermal insulation with expanded styrene pile panels, Interior partition with ceramic brick, master of plaster in walls and finished paint. Design furniture in kitchen, High-end aluminum exterior carpentry and blinds in dark gray, Thermal-acoustic safety glass, Premium wood interior carpentry, white lacquered, Security entrance door, High quality stoneware interior housing, Outdoor stoneware in high quality stoneware on porch and terrace, Solarium with thermal-acoustic insulation according to current regulations, High-end porcelain-clad façade combined with white anti-dirt treated monolayer, Kitchen and bathrooms lined with high-end ceramic, High-end ceramic sanitary ware, Bathroom furniture, Single-handle mixer taps in toilets and showers, Pre-installation of air conditioning, Electrical installation according to regulations, Pre-installation of TV, internet and alarm

# GARDEN AND TERRACES

- Open terrace
- Exterior lights
- Landscaped
- Stone walls
- Private garden
- Communal Garden