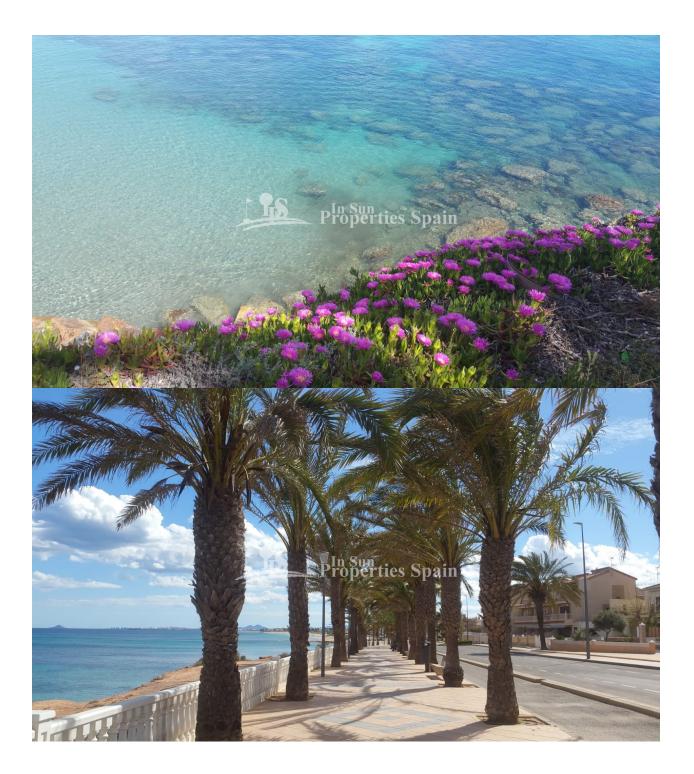

#### DESCRIPTION

Situated in the popular area of PILAR DE LA HORADADA is this Key ready STUDIO BUNGALOW ON THE TOP FLOOR. It consists of a living-dining room plus 1 bathroom, terrace, parking space and solarium. The development is located within a lovely complex with two communal swimming pools and green areas. They are located just 1 minute from the AP7, 10 minutes walk from the supermarket and health club, close to the BEACH (20 min walk) & within walking distance in to the centre of Town where you will find numerous bars, shops, restaurants etc. Murcia San Javier airport is less than 15 minutes drive away & Alicante airport is around 50 minutes drive. The Costa Blanca has long had a reputation as a golfer's paradise with a healthy mix of new and established clubs, resorts and championship courses. Qualities include; Architecture and design decoration, reinforced concrete structure, exterior enclosures with ceramic double partition, with air chamber, acoustic thermal insulation with expanded styrene pile panels, Interior partition with ceramic brick, master of plaster in walls and finished paint. Design furniture in kitchen, High-end aluminum exterior carpentry and blinds in dark gray, Thermal-acoustic safety glass, Premium wood interior carpentry, white lacquered, Security entrance door, High quality stoneware interior housing, Outdoor stoneware in high quality stoneware on porch and terrace, Solarium with thermal-acoustic insulation according to current regulations, High-end porcelain-clad façade combined with white anti-dirt treated monolayer, Kitchen and bathrooms lined with high-end ceramic, High-end ceramic sanitary ware, Bathroom furniture, Single-handle mixer taps in toilets and showers, Pre-installation of air conditioning, Electrical installation according to regulations, Pre-installation of TV, internet and alarm

## **DISTANCE TO:**

- Beach : 1 Km
- Airport: 50 Km
- Town center : 1 Km