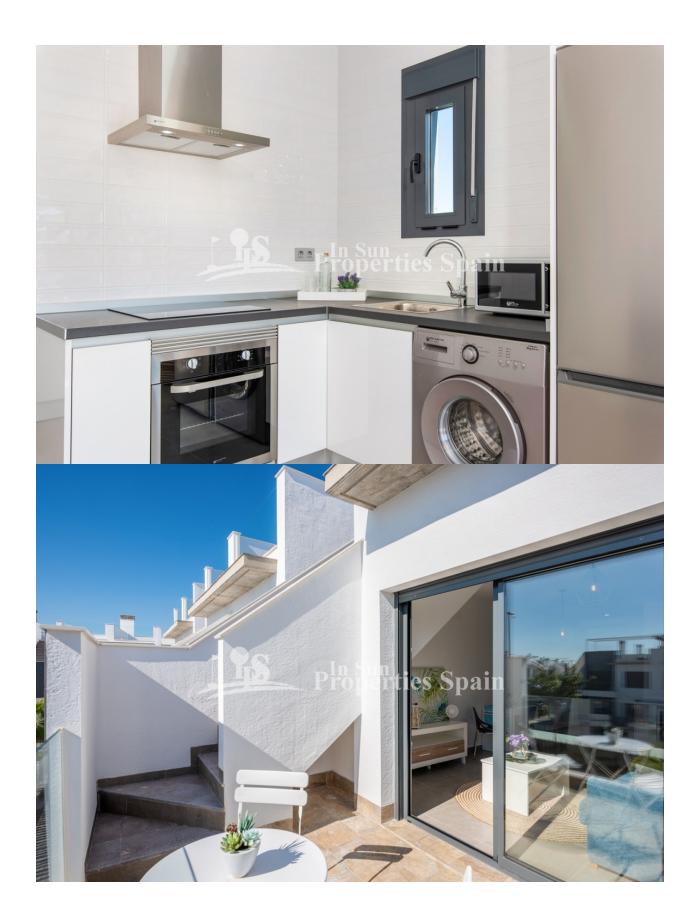

#### DESCRIPTION

Situated in the popular area of PILAR DE LA HORADADA is this Key ready STUDIO BUNGALOW ON THE TOP FLOOR. It consists of a living-dining room plus 1 bathroom, terrace, parking space and solarium. The development is located within a lovely complex with two communal swimming pools and green areas. They are located just 1 minute from the AP7, 10 minutes walk from the supermarket and health club, close to the BEACH (20 min walk) & within walking distance in to the centre of Town where you will find numerous bars, shops, restaurants etc. Murcia San Javier airport is less than 15 minutes drive away & Alicante airport is around 50 minutes drive. The Costa Blanca has long had a reputation as a golfer's paradise with a healthy mix of new and established clubs, resorts and championship courses. Qualities include; Architecture and design decoration, reinforced concrete structure, exterior enclosures with ceramic double partition, with air chamber, acoustic thermal insulation with expanded styrene pile panels, Interior partition with ceramic brick, master of plaster in walls and finished paint. Design furniture in kitchen, High-end aluminum exterior carpentry and blinds in dark gray, Thermal-acoustic safety glass, Premium wood interior carpentry, white lacquered, Security entrance door, High quality stoneware interior housing, Outdoor stoneware in high quality stoneware on porch and terrace, Solarium with thermal-acoustic insulation according to current regulations, High-end porcelain-clad façade combined with white anti-dirt treated monolayer, Kitchen and bathrooms lined with high-end ceramic, High-end ceramic sanitary ware, Bathroom furniture, Single-handle mixer taps in toilets and showers, Pre-installation of air conditioning, Electrical installation according to regulations, Pre-installation of TV, internet and alarm

#### **KITCHEN**

- Open kitchen
- Equipped kitchen

# GARDEN AND TERRACES

- Open terrace
- Exterior lights
- Landscaped
- Stone walls
- Private garden
- Communal Garden