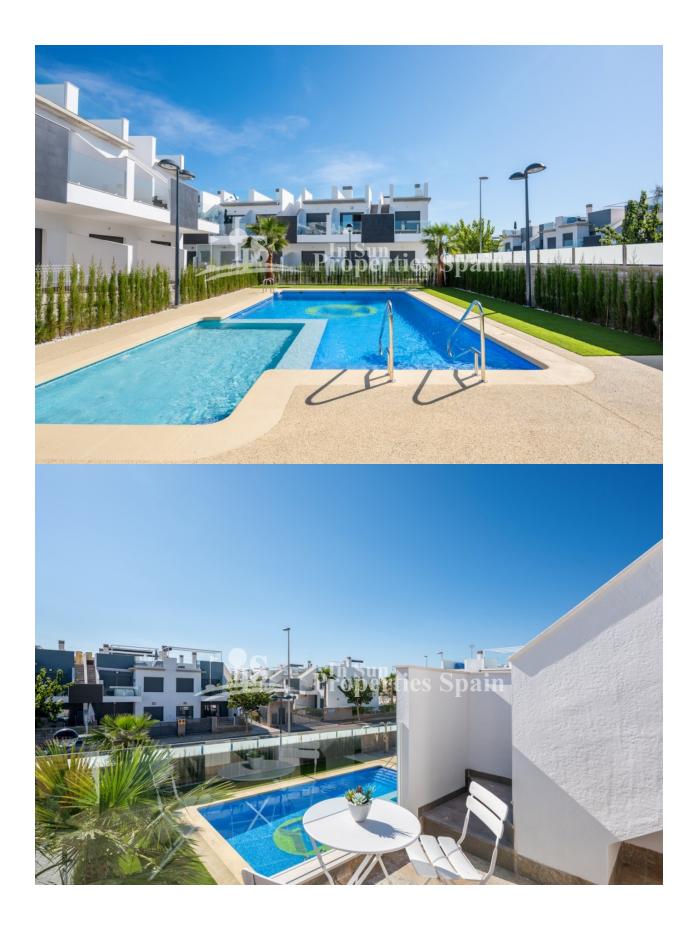

#### DESCRIPTION

Situated in the popular area of PILAR DE LA HORADADA is this Key ready STUDIO BUNGALOW ON THE TOP FLOOR. It consists of a living-dining room plus 1 bathroom, terrace, parking space and solarium. The development is located within a lovely complex with two communal swimming pools and green areas. They are located just 1 minute from the AP7, 10 minutes walk from the supermarket and health club, close to the BEACH (20 min walk) & within walking distance in to the centre of Town where you will find numerous bars, shops, restaurants etc. Murcia San Javier airport is less than 15 minutes drive away & Alicante airport is around 50 minutes drive. The Costa Blanca has long had a reputation as a golfer's paradise with a healthy mix of new and established clubs, resorts and championship courses. Qualities include; Architecture and design decoration, reinforced concrete structure, exterior enclosures with ceramic double partition, with air chamber, acoustic thermal insulation with expanded styrene pile panels, Interior partition with ceramic brick, master of plaster in walls and finished paint. Design furniture in kitchen, High-end aluminum exterior carpentry and blinds in dark gray, Thermal-acoustic safety glass, Premium wood interior carpentry, white lacquered, Security entrance door, High quality stoneware interior housing, Outdoor stoneware in high quality stoneware on porch and terrace, Solarium with thermal-acoustic insulation according to current regulations, High-end porcelain-clad façade combined with white anti-dirt treated monolayer, Kitchen and bathrooms lined with high-end ceramic, High-end ceramic sanitary ware, Bathroom furniture, Single-handle mixer taps in toilets and showers, Pre-installation of air conditioning, Electrical installation according to regulations, Pre-installation of TV, internet and alarm

# GARDEN AND TERRACES

- Open terrace
- Exterior lights
- Landscaped
- Stone walls
- Private garden
- Communal Garden