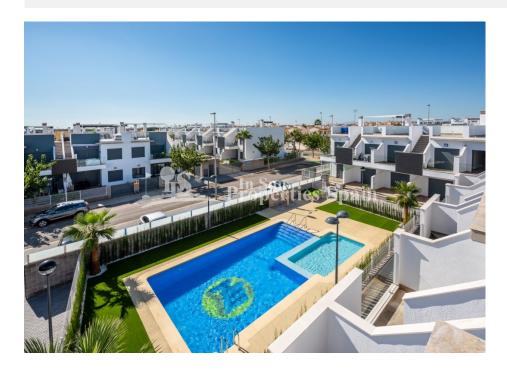

#### DESCRIPTION

Situated in the popular area of PILAR DE LA HORADADA is this Key ready STUDIO BUNGALOW ON THE TOP FLOOR. It consists of a living-dining room plus 1 bathroom, terrace, parking space and solarium. The development is located within a lovely complex with two communal swimming pools and green areas. They are located just 1 minute from the AP7, 10 minutes walk from the supermarket and health club, close to the BEACH (20 min walk) & within walking distance in to the centre of Town where you will find numerous bars, shops, restaurants etc. Murcia San Javier airport is less than 15 minutes drive away & Alicante airport is around 50 minutes drive. The Costa Blanca has long had a reputation as a golfer's paradise with a healthy mix of new and established clubs, resorts and championship courses. Qualities include; Architecture and design decoration, reinforced concrete structure, exterior enclosures with ceramic double partition, with air chamber, acoustic thermal insulation with expanded styrene pile panels, Interior partition with ceramic brick, master of plaster in walls and finished paint. Design furniture in kitchen, High-end aluminum exterior carpentry and blinds in dark gray, Thermal-acoustic safety glass, Premium wood interior carpentry, white lacquered, Security entrance door, High quality stoneware interior housing, Outdoor stoneware in high quality stoneware on porch and terrace, Solarium with thermal-acoustic insulation according to current regulations, High-end porcelain-clad façade combined with white anti-dirt treated monolayer, Kitchen and bathrooms lined with high-end ceramic, High-end ceramic sanitary ware, Bathroom furniture, Single-handle mixer taps in toilets and showers, Pre-installation of air conditioning, Electrical installation according to regulations, Pre-installation of TV, internet and alarm

# GARDEN AND TERRACES

- Open terrace
- Exterior lights
- Landscaped
- Stone walls
- Private garden
- Communal Garden