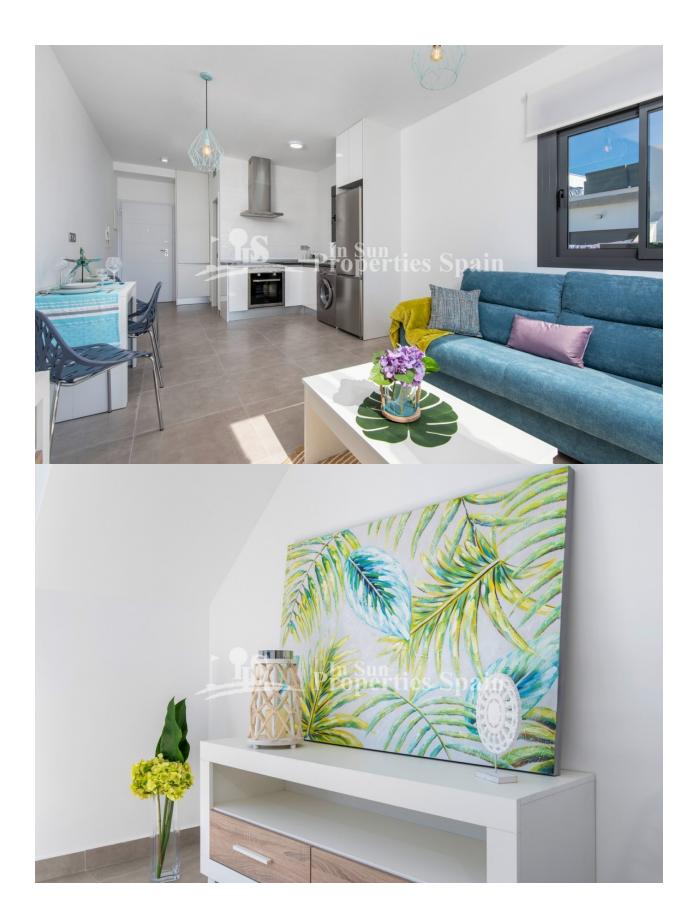

#### DESCRIPTION

Situated in the popular area of PILAR DE LA HORADADA is this Key ready STUDIO BUNGALOW ON THE TOP FLOOR. It consists of a living-dining room plus 1 bathroom, terrace, parking space and solarium. The development is located within a lovely complex with two communal swimming pools and green areas. They are located just 1 minute from the AP7, 10 minutes walk from the supermarket and health club, close to the BEACH (20 min walk) & within walking distance in to the centre of Town where you will find numerous bars, shops, restaurants etc. Murcia San Javier airport is less than 15 minutes drive away & Alicante airport is around 50 minutes drive. The Costa Blanca has long had a reputation as a golfer's paradise with a healthy mix of new and established clubs, resorts and championship courses. Qualities include; Architecture and design decoration, reinforced concrete structure, exterior enclosures with ceramic double partition, with air chamber, acoustic thermal insulation with expanded styrene pile panels, Interior partition with ceramic brick, master of plaster in walls and finished paint. Design furniture in kitchen, High-end aluminum exterior carpentry and blinds in dark gray, Thermal-acoustic safety glass, Premium wood interior carpentry, white lacquered, Security entrance door, High quality stoneware interior housing, Outdoor stoneware in high quality stoneware on porch and terrace, Solarium with thermal-acoustic insulation according to current regulations, High-end porcelain-clad façade combined with white anti-dirt treated monolayer, Kitchen and bathrooms lined with high-end ceramic, High-end ceramic sanitary ware, Bathroom furniture, Single-handle mixer taps in toilets and showers, Pre-installation of air conditioning, Electrical installation according to regulations, Pre-installation of TV, internet and alarm

#### **KITCHEN**

- Open kitchen
- Equipped kitchen