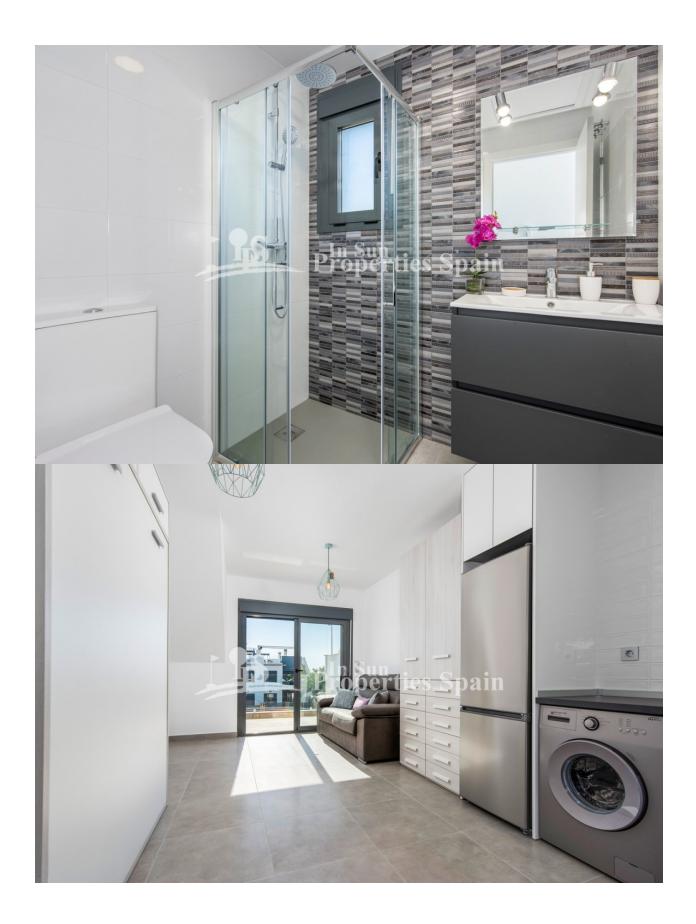

#### DESCRIPTION

Situated in the popular area of PILAR DE LA HORADADA is this Key ready STUDIO BUNGALOW ON THE TOP FLOOR. It consists of a living-dining room plus 1 bathroom, terrace, parking space and solarium. The development is located within a lovely complex with two communal swimming pools and green areas. They are located just 1 minute from the AP7, 10 minutes walk from the supermarket and health club, close to the BEACH (20 min walk) & within walking distance in to the centre of Town where you will find numerous bars, shops, restaurants etc. Murcia San Javier airport is less than 15 minutes drive away & Alicante airport is around 50 minutes drive. The Costa Blanca has long had a reputation as a golfer's paradise with a healthy mix of new and established clubs, resorts and championship courses. Qualities include; Architecture and design decoration, reinforced concrete structure, exterior enclosures with ceramic double partition, with air chamber, acoustic thermal insulation with expanded styrene pile panels, Interior partition with ceramic brick, master of plaster in walls and finished paint. Design furniture in kitchen, High-end aluminum exterior carpentry and blinds in dark gray, Thermal-acoustic safety glass, Premium wood interior carpentry, white lacquered, Security entrance door, High quality stoneware interior housing, Outdoor stoneware in high quality stoneware on porch and terrace, Solarium with thermal-acoustic insulation according to current regulations, High-end porcelain-clad façade combined with white anti-dirt treated monolayer, Kitchen and bathrooms lined with high-end ceramic, High-end ceramic sanitary ware, Bathroom furniture, Single-handle mixer taps in toilets and showers, Pre-installation of air conditioning, Electrical installation according to regulations, Pre-installation of TV, internet and alarm