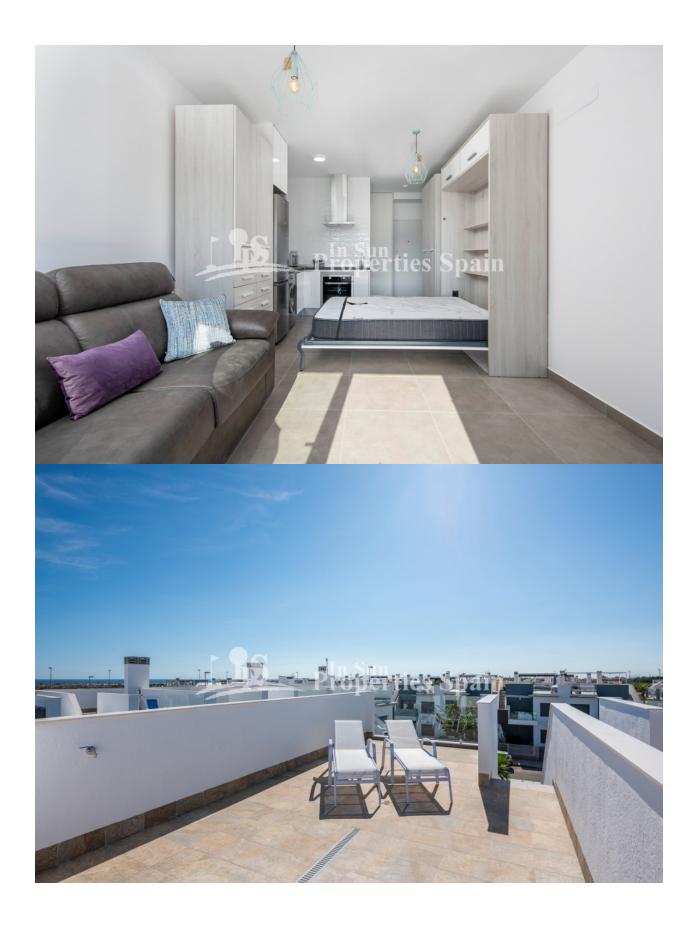

#### DESCRIPTION

Situated in the popular area of PILAR DE LA HORADADA is this Key ready STUDIO BUNGALOW ON THE TOP FLOOR. It consists of a living-dining room plus 1 bathroom, terrace, parking space and solarium. The development is located within a lovely complex with two communal swimming pools and green areas. They are located just 1 minute from the AP7, 10 minutes walk from the supermarket and health club, close to the BEACH (20 min walk) & within walking distance in to the centre of Town where you will find numerous bars, shops, restaurants etc. Murcia San Javier airport is less than 15 minutes drive away & Alicante airport is around 50 minutes drive. The Costa Blanca has long had a reputation as a golfer's paradise with a healthy mix of new and established clubs, resorts and championship courses. Qualities include; Architecture and design decoration, reinforced concrete structure, exterior enclosures with ceramic double partition, with air chamber, acoustic thermal insulation with expanded styrene pile panels, Interior partition with ceramic brick, master of plaster in walls and finished paint. Design furniture in kitchen, High-end aluminum exterior carpentry and blinds in dark gray, Thermal-acoustic safety glass, Premium wood interior carpentry, white lacquered, Security entrance door, High quality stoneware interior housing, Outdoor stoneware in high quality stoneware on porch and terrace, Solarium with thermal-acoustic insulation according to current regulations, High-end porcelain-clad façade combined with white anti-dirt treated monolayer, Kitchen and bathrooms lined with high-end ceramic, High-end ceramic sanitary ware, Bathroom furniture, Single-handle mixer taps in toilets and showers, Pre-installation of air conditioning, Electrical installation according to regulations, Pre-installation of TV, internet and alarm

# GARDEN AND TERRACES

- Open terrace
- Exterior lights
- Landscaped
- Stone walls
- Private garden
- Communal Garden