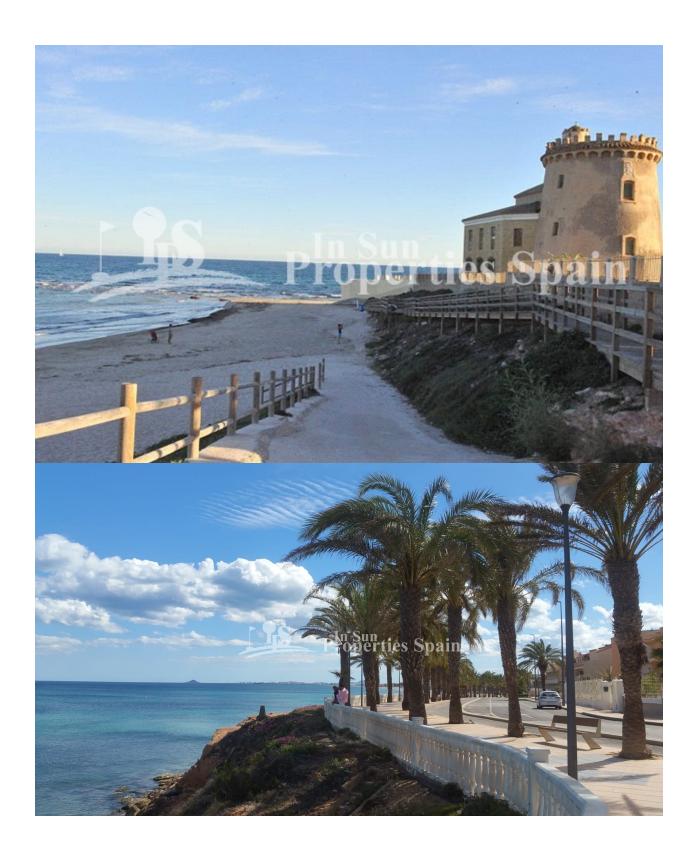

#### DESCRIPTION

Situated in the popular area of PILAR DE LA HORADADA is this Key ready STUDIO BUNGALOW ON THE TOP FLOOR. It consists of a living-dining room plus 1 bathroom, terrace, parking space and solarium. The development is located within a lovely complex with two communal swimming pools and green areas. They are located just 1 minute from the AP7, 10 minutes walk from the supermarket and health club, close to the BEACH (20 min walk) & within walking distance in to the centre of Town where you will find numerous bars, shops, restaurants etc. Murcia San Javier airport is less than 15 minutes drive away & Alicante airport is around 50 minutes drive. The Costa Blanca has long had a reputation as a golfer's paradise with a healthy mix of new and established clubs, resorts and championship courses. Qualities include; Architecture and design decoration, reinforced concrete structure, exterior enclosures with ceramic double partition, with air chamber, acoustic thermal insulation with expanded styrene pile panels, Interior partition with ceramic brick, master of plaster in walls and finished paint. Design furniture in kitchen, High-end aluminum exterior carpentry and blinds in dark gray, Thermal-acoustic safety glass, Premium wood interior carpentry, white lacquered, Security entrance door, High quality stoneware interior housing, Outdoor stoneware in high quality stoneware on porch and terrace, Solarium with thermal-acoustic insulation according to current regulations, High-end porcelain-clad façade combined with white anti-dirt treated monolayer, Kitchen and bathrooms lined with high-end ceramic, High-end ceramic sanitary ware, Bathroom furniture, Single-handle mixer taps in toilets and showers, Pre-installation of air conditioning, Electrical installation according to regulations, Pre-installation of TV, internet and alarm

## **DISTANCE TO:**

- Beach : 1 Km
- Airport: 50 Km
- Town center : 1 Km