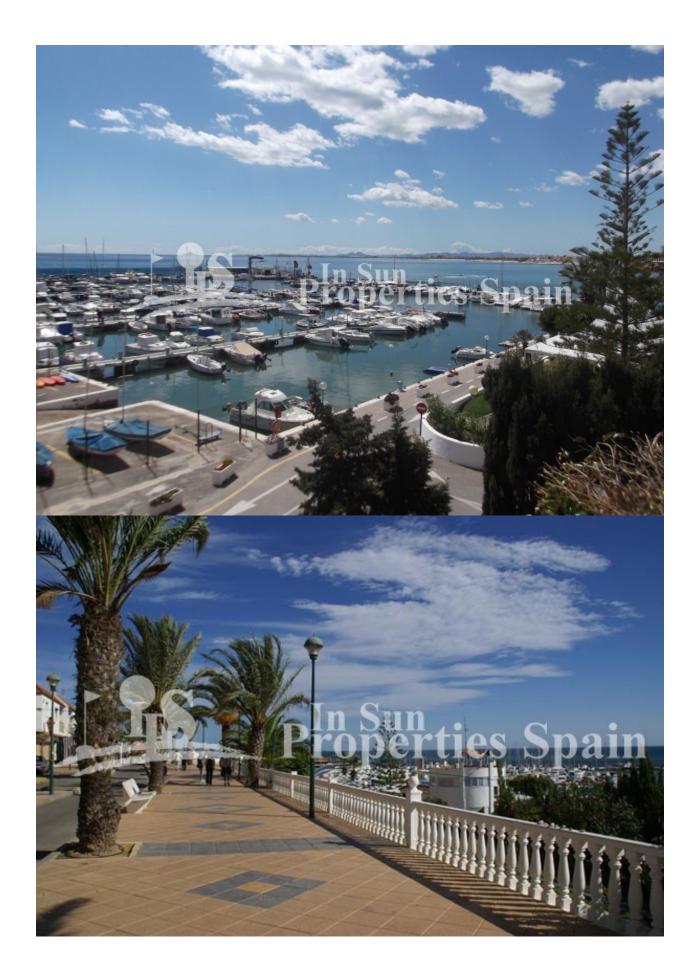

#### DESCRIPTION

Situated in the popular area of PILAR DE LA HORADADA is this Key ready STUDIO BUNGALOW ON THE TOP FLOOR. It consists of a living-dining room plus 1 bathroom, terrace, parking space and solarium. The development is located within a lovely complex with two communal swimming pools and green areas. They are located just 1 minute from the AP7, 10 minutes walk from the supermarket and health club, close to the BEACH (20 min walk) & within walking distance in to the centre of Town where you will find numerous bars, shops, restaurants etc. Murcia San Javier airport is less than 15 minutes drive away & Alicante airport is around 50 minutes drive. The Costa Blanca has long had a reputation as a golfer's paradise with a healthy mix of new and established clubs, resorts and championship courses. Qualities include; Architecture and design decoration, reinforced concrete structure, exterior enclosures with ceramic double partition, with air chamber, acoustic thermal insulation with expanded styrene pile panels, Interior partition with ceramic brick, master of plaster in walls and finished paint. Design furniture in kitchen, High-end aluminum exterior carpentry and blinds in dark gray, Thermal-acoustic safety glass, Premium wood interior carpentry, white lacquered, Security entrance door, High quality stoneware interior housing, Outdoor stoneware in high quality stoneware on porch and terrace, Solarium with thermal-acoustic insulation according to current regulations, High-end porcelain-clad façade combined with white anti-dirt treated monolayer, Kitchen and bathrooms lined with high-end ceramic, High-end ceramic sanitary ware, Bathroom furniture, Single-handle mixer taps in toilets and showers, Pre-installation of air conditioning, Electrical installation according to regulations, Pre-installation of TV, internet and alarm

## **DISTANCE TO:**

- Beach : 1 Km
- Airport: 50 Km
- Town center : 1 Km