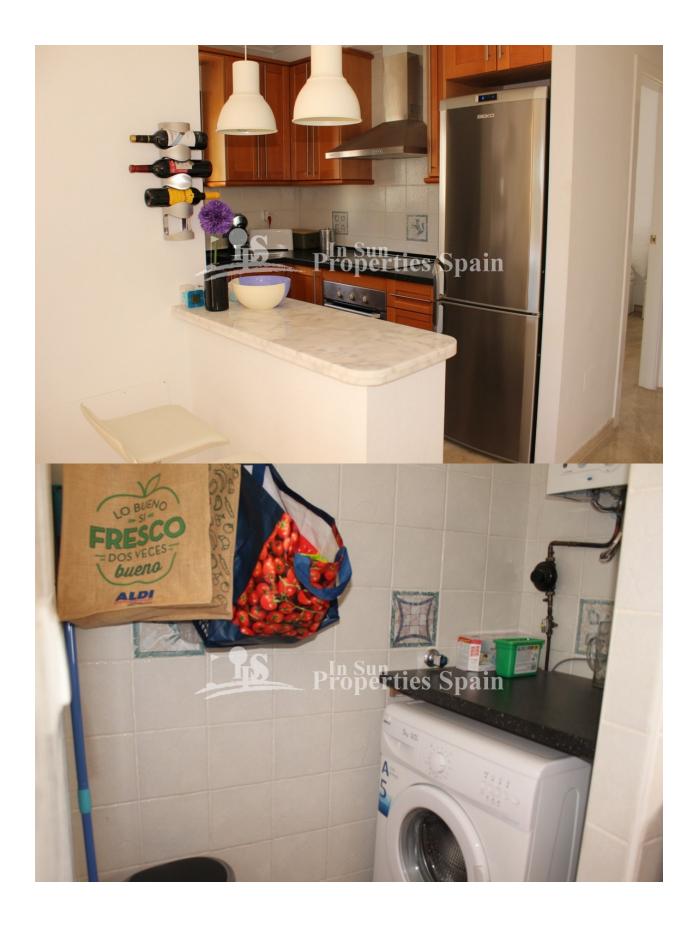

## **DESCRIPTION**

OFFER PENDING.....This is a beautiful top floor bungalow in PAU8, VILLAMARTIN. This property benefits from a spacious 32m2 private garden with storage and the bright and spacious 74m2 home offers 2 bedrooms with built in wardrobes, 2 bathrooms, open plan, fully equipped modern kitchen with utility, dining area and lounge with chimney and access out to a south facing 8m2 balcony with superb open views. In addition you have a sunny 33m2 roof solarium (accessed from the balcony) with bbq, perfect for entertaining family and friends, storage and sea views. This property is perfectly situated within a beautiful community, surrounded by gardens, with a communal pool and ample parking. Only 10 minutes walk from Villamartin Golf Club and Villamartin Plaza which is offering many restaurants, bars, shops, banks etc. The property is finished to a very high standard and is ready to move into, complete with furniture and AC to the living room and bedrooms. Villamartín offers a wide range of services. For over 40 years it has been a golf tourist attraction and as it is expected from a residential complex of this standard all services are fully developed. The area is also known to have one of the healthiest climates in the world. Villamartin is also very close to renowned high standard international school El Limonar and La Zenia Boulevard - the newest shopping centre in our area and also the largest one in the Alicante region. At over 160,000m2 It offers more than 150 shops and services including a huge supermarket Alcampo, Leroy Merlin, Primark, Swarovski, Decathlon, Massimo Dutti, Zara, Stradivarius and much more. There are many commercial centers including the well know Villamartin Plaza and La Fuente Centre along with many restaurants, fashion shops, supermarkets, banks, pharmacies etc. Villamartin was built round one of the most

| STYLE                                               | VIEWS                                              | AIRCONDITIONING                                         | DISTANCE TO:                                                                                                                                       |
|-----------------------------------------------------|----------------------------------------------------|---------------------------------------------------------|----------------------------------------------------------------------------------------------------------------------------------------------------|
| Mediterranean                                       | Panoramic views                                    | <ul><li>Livingroom</li><li>Bedrooms</li></ul>           | Beach : 3 Km                                                                                                                                       |
|                                                     |                                                    |                                                         | Airport: 50 Km                                                                                                                                     |
|                                                     |                                                    |                                                         | Town center : 1 Km                                                                                                                                 |
| ORIENTATION                                         | FURNITURE                                          | PARKING                                                 | TAX                                                                                                                                                |
| South East West                                     | • Furnished                                        | Parking no Cars: 1                                      | Community : 520 €                                                                                                                                  |
|                                                     |                                                    |                                                         | I.B.I : 268 €                                                                                                                                      |
| MAIN LIVING AREA                                    | FLOARING                                           | KITCHEN                                                 | GARDEN AND<br>TERRACES                                                                                                                             |
| <ul><li>Storage</li><li>Bathroom en-suite</li></ul> | <ul><li>Tile floors</li><li>Stone floors</li></ul> | <ul><li>Open kitchen</li><li>Equipped kitchen</li></ul> | <ul> <li>Open terrace</li> <li>Exterior lights</li> <li>Stone walls</li> <li>BBQ/grill</li> <li>Private garden</li> <li>Communal Garden</li> </ul> |

## **HEATING EXTRA**

- Fireplace wood
- Built in wardrobesStorage room

"Experience our experience - Because you deserve the best"