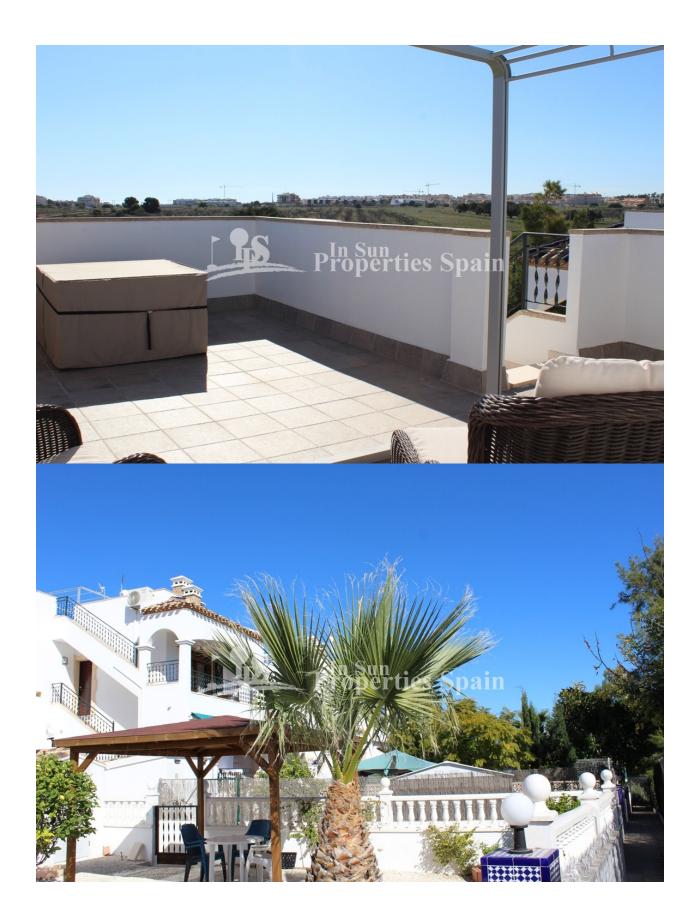

## **DESCRIPTION**

OFFER PENDING.....This is a beautiful top floor bungalow in PAU8, VILLAMARTIN. This property benefits from a spacious 32m2 private garden with storage and the bright and spacious 74m2 home offers 2 bedrooms with built in wardrobes, 2 bathrooms, open plan, fully equipped modern kitchen with utility, dining area and lounge with chimney and access out to a south facing 8m2 balcony with superb open views. In addition you have a sunny 33m2 roof solarium (accessed from the balcony) with bbq, perfect for entertaining family and friends, storage and sea views. This property is perfectly situated within a beautiful community, surrounded by gardens, with a communal pool and ample parking. Only 10 minutes walk from Villamartin Golf Club and Villamartin Plaza which is offering many restaurants, bars, shops, banks etc. The property is finished to a very high standard and is ready to move into, complete with furniture and AC to the living room and bedrooms. Villamartín offers a wide range of services. For over 40 years it has been a golf tourist attraction and as it is expected from a residential complex of this standard all services are fully developed. The area is also known to have one of the healthiest climates in the world. Villamartin is also very close to renowned high standard international school El Limonar and La Zenia Boulevard - the newest shopping centre in our area and also the largest one in the Alicante region. At over 160,000m2 It offers more than 150 shops and services including a huge supermarket Alcampo, Leroy Merlin, Primark, Swarovski, Decathlon, Massimo Dutti, Zara, Stradivarius and much more. There are many commercial centers including the well know Villamartin Plaza and La Fuente Centre along with many restaurants, fashion shops, supermarkets, banks, pharmacies etc. Villamartin was built round one of the most

| STYLE                                               | VIEWS                                              | AIRCONDITIONING                                         | DISTANCE TO:                                                                                                                                       |
|-----------------------------------------------------|----------------------------------------------------|---------------------------------------------------------|----------------------------------------------------------------------------------------------------------------------------------------------------|
| Mediterranean                                       | Panoramic views                                    | <ul><li>Livingroom</li><li>Bedrooms</li></ul>           | Beach : 3 Km                                                                                                                                       |
|                                                     |                                                    |                                                         | Airport: 50 Km                                                                                                                                     |
|                                                     |                                                    |                                                         | Town center : 1 Km                                                                                                                                 |
| ORIENTATION                                         | FURNITURE                                          | PARKING                                                 | TAX                                                                                                                                                |
| South East West                                     | • Furnished                                        | Parking no Cars: 1                                      | Community : 520 €                                                                                                                                  |
|                                                     |                                                    |                                                         | I.B.I : 268 €                                                                                                                                      |
| MAIN LIVING AREA                                    | FLOARING                                           | KITCHEN                                                 | GARDEN AND<br>TERRACES                                                                                                                             |
| <ul><li>Storage</li><li>Bathroom en-suite</li></ul> | <ul><li>Tile floors</li><li>Stone floors</li></ul> | <ul><li>Open kitchen</li><li>Equipped kitchen</li></ul> | <ul> <li>Open terrace</li> <li>Exterior lights</li> <li>Stone walls</li> <li>BBQ/grill</li> <li>Private garden</li> <li>Communal Garden</li> </ul> |