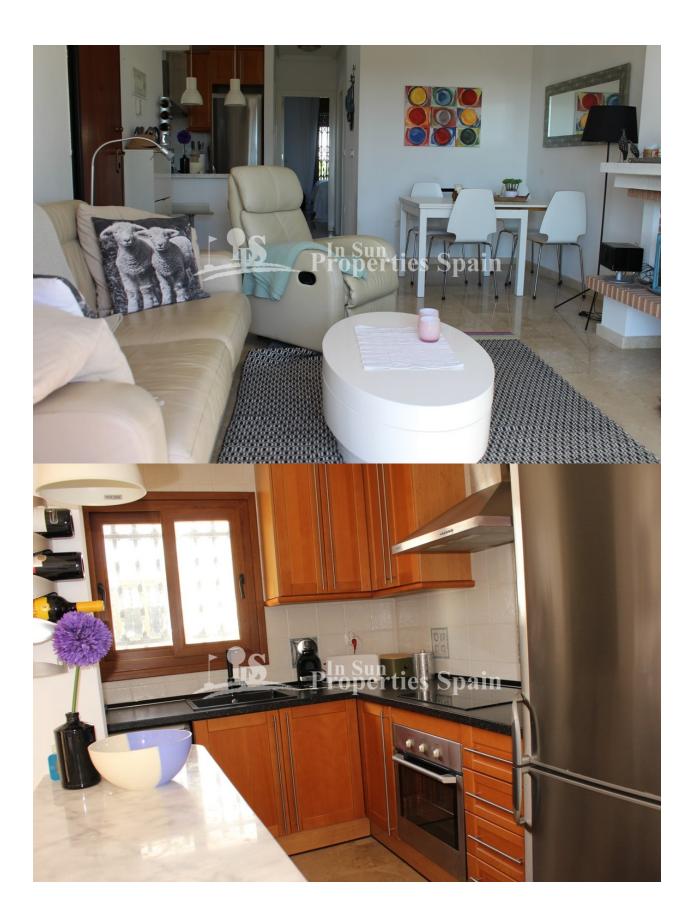

## **DESCRIPTION**

OFFER PENDING.....This is a beautiful top floor bungalow in PAU8, VILLAMARTIN. This property benefits from a spacious 32m2 private garden with storage and the bright and spacious 74m2 home offers 2 bedrooms with built in wardrobes, 2 bathrooms, open plan, fully equipped modern kitchen with utility, dining area and lounge with chimney and access out to a south facing 8m2 balcony with superb open views. In addition you have a sunny 33m2 roof solarium (accessed from the balcony) with bbq, perfect for entertaining family and friends, storage and sea views. This property is perfectly situated within a beautiful community, surrounded by gardens, with a communal pool and ample parking. Only 10 minutes walk from Villamartin Golf Club and Villamartin Plaza which is offering many restaurants, bars, shops, banks etc. The property is finished to a very high standard and is ready to move into, complete with furniture and AC to the living room and bedrooms. Villamartín offers a wide range of services. For over 40 years it has been a golf tourist attraction and as it is expected from a residential complex of this standard all services are fully developed. The area is also known to have one of the healthiest climates in the world. Villamartin is also very close to renowned high standard international school El Limonar and La Zenia Boulevard - the newest shopping centre in our area and also the largest one in the Alicante region. At over 160,000m2 It offers more than 150 shops and services including a huge supermarket Alcampo, Leroy Merlin, Primark, Swarovski, Decathlon, Massimo Dutti, Zara, Stradivarius and much more. There are many commercial centers including the well know Villamartin Plaza and La Fuente Centre along with many restaurants, fashion shops, supermarkets, banks, pharmacies etc. Villamartin was built round one of the most

| STYLE                                               | VIEWS                                              | AIRCONDITIONING                                         | DISTANCE TO:                                                                                                                                       |
|-----------------------------------------------------|----------------------------------------------------|---------------------------------------------------------|----------------------------------------------------------------------------------------------------------------------------------------------------|
| Mediterranean                                       | Panoramic views                                    | <ul><li>Livingroom</li><li>Bedrooms</li></ul>           | Beach : 3 Km                                                                                                                                       |
|                                                     |                                                    |                                                         | Airport: 50 Km                                                                                                                                     |
|                                                     |                                                    |                                                         | Town center : 1 Km                                                                                                                                 |
| ORIENTATION                                         | FURNITURE                                          | PARKING                                                 | TAX                                                                                                                                                |
| South East West                                     | • Furnished                                        | Parking no Cars: 1                                      | Community : 520 €                                                                                                                                  |
|                                                     |                                                    |                                                         | I.B.I : 268 €                                                                                                                                      |
| MAIN LIVING AREA                                    | FLOARING                                           | KITCHEN                                                 | GARDEN AND<br>TERRACES                                                                                                                             |
| <ul><li>Storage</li><li>Bathroom en-suite</li></ul> | <ul><li>Tile floors</li><li>Stone floors</li></ul> | <ul><li>Open kitchen</li><li>Equipped kitchen</li></ul> | <ul> <li>Open terrace</li> <li>Exterior lights</li> <li>Stone walls</li> <li>BBQ/grill</li> <li>Private garden</li> <li>Communal Garden</li> </ul> |