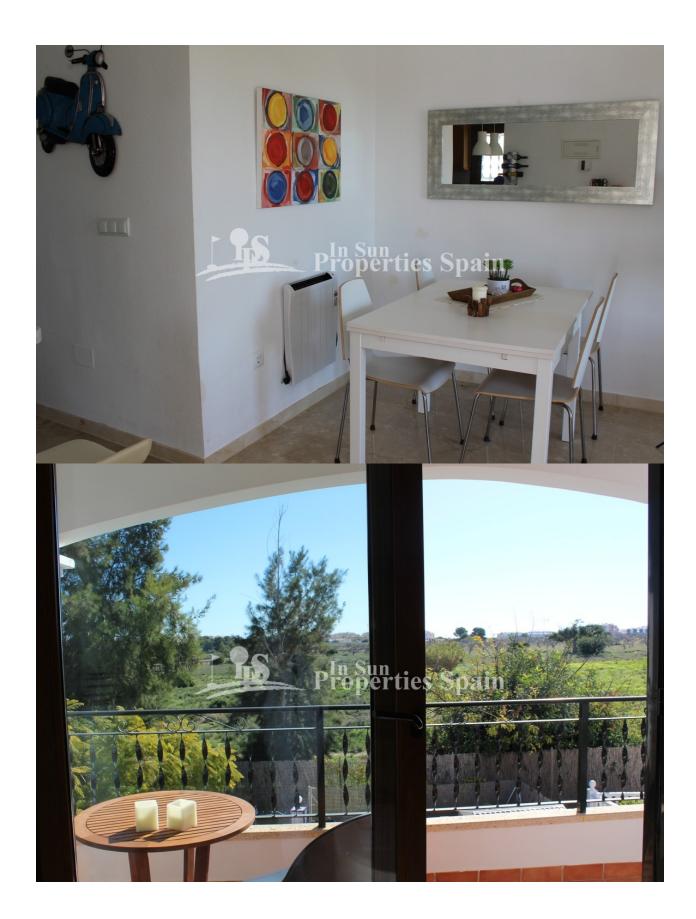

## **DESCRIPTION**

OFFER PENDING.....This is a beautiful top floor bungalow in PAU8, VILLAMARTIN. This property benefits from a spacious 32m2 private garden with storage and the bright and spacious 74m2 home offers 2 bedrooms with built in wardrobes, 2 bathrooms, open plan, fully equipped modern kitchen with utility, dining area and lounge with chimney and access out to a south facing 8m2 balcony with superb open views. In addition you have a sunny 33m2 roof solarium (accessed from the balcony) with bbq, perfect for entertaining family and friends, storage and sea views. This property is perfectly situated within a beautiful community, surrounded by gardens, with a communal pool and ample parking. Only 10 minutes walk from Villamartin Golf Club and Villamartin Plaza which is offering many restaurants, bars, shops, banks etc. The property is finished to a very high standard and is ready to move into, complete with furniture and AC to the living room and bedrooms. Villamartín offers a wide range of services. For over 40 years it has been a golf tourist attraction and as it is expected from a residential complex of this standard all services are fully developed. The area is also known to have one of the healthiest climates in the world. Villamartin is also very close to renowned high standard international school El Limonar and La Zenia Boulevard - the newest shopping centre in our area and also the largest one in the Alicante region. At over 160,000m2 It offers more than 150 shops and services including a huge supermarket Alcampo, Leroy Merlin, Primark, Swarovski, Decathlon, Massimo Dutti, Zara, Stradivarius and much more. There are many commercial centers including the well know Villamartin Plaza and La Fuente Centre along with many restaurants, fashion shops, supermarkets, banks, pharmacies etc. Villamartin was built round one of the most

| STYLE                                               | VIEWS                                              | AIRCONDITIONING                                         | DISTANCE TO:                                                                                                                                       |
|-----------------------------------------------------|----------------------------------------------------|---------------------------------------------------------|----------------------------------------------------------------------------------------------------------------------------------------------------|
| Mediterranean                                       | Panoramic views                                    | <ul><li>Livingroom</li><li>Bedrooms</li></ul>           | Beach : 3 Km                                                                                                                                       |
|                                                     |                                                    |                                                         | Airport: 50 Km                                                                                                                                     |
|                                                     |                                                    |                                                         | Town center : 1 Km                                                                                                                                 |
| ORIENTATION                                         | FURNITURE                                          | PARKING                                                 | TAX                                                                                                                                                |
| South East West                                     | • Furnished                                        | Parking no Cars: 1                                      | Community : 520 €                                                                                                                                  |
|                                                     |                                                    |                                                         | I.B.I : 268 €                                                                                                                                      |
| MAIN LIVING AREA                                    | FLOARING                                           | KITCHEN                                                 | GARDEN AND<br>TERRACES                                                                                                                             |
| <ul><li>Storage</li><li>Bathroom en-suite</li></ul> | <ul><li>Tile floors</li><li>Stone floors</li></ul> | <ul><li>Open kitchen</li><li>Equipped kitchen</li></ul> | <ul> <li>Open terrace</li> <li>Exterior lights</li> <li>Stone walls</li> <li>BBQ/grill</li> <li>Private garden</li> <li>Communal Garden</li> </ul> |