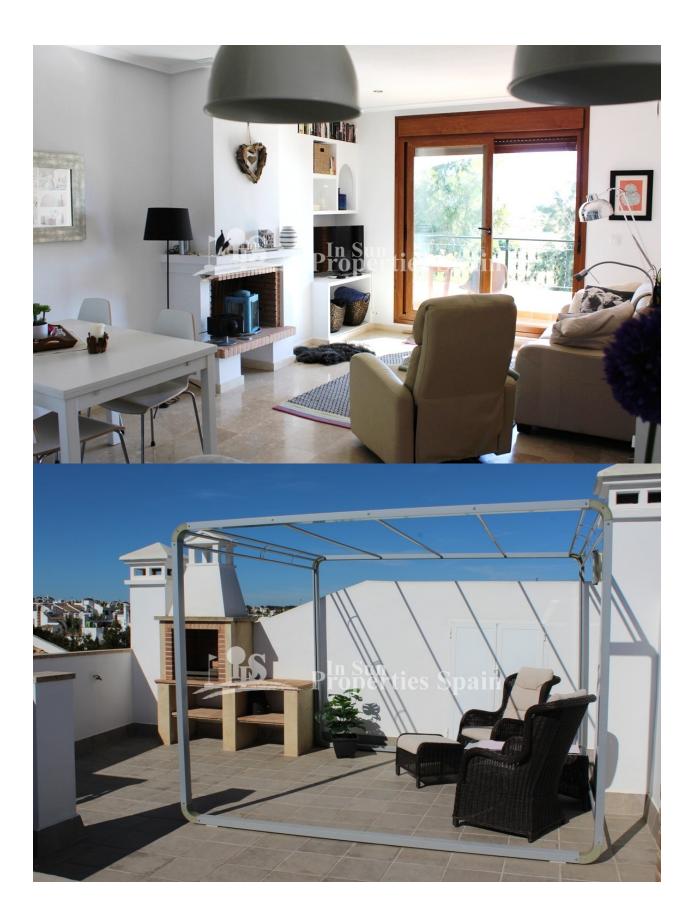

## **DESCRIPTION**

OFFER PENDING.....This is a beautiful top floor bungalow in PAU8, VILLAMARTIN. This property benefits from a spacious 32m2 private garden with storage and the bright and spacious 74m2 home offers 2 bedrooms with built in wardrobes, 2 bathrooms, open plan, fully equipped modern kitchen with utility, dining area and lounge with chimney and access out to a south facing 8m2 balcony with superb open views. In addition you have a sunny 33m2 roof solarium (accessed from the balcony) with bbq, perfect for entertaining family and friends, storage and sea views. This property is perfectly situated within a beautiful community, surrounded by gardens, with a communal pool and ample parking. Only 10 minutes walk from Villamartin Golf Club and Villamartin Plaza which is offering many restaurants, bars, shops, banks etc. The property is finished to a very high standard and is ready to move into, complete with furniture and AC to the living room and bedrooms. Villamartín offers a wide range of services. For over 40 years it has been a golf tourist attraction and as it is expected from a residential complex of this standard all services are fully developed. The area is also known to have one of the healthiest climates in the world. Villamartin is also very close to renowned high standard international school El Limonar and La Zenia Boulevard - the newest shopping centre in our area and also the largest one in the Alicante region. At over 160,000m2 It offers more than 150 shops and services including a huge supermarket Alcampo, Leroy Merlin, Primark, Swarovski, Decathlon, Massimo Dutti, Zara, Stradivarius and much more. There are many commercial centers including the well know Villamartin Plaza and La Fuente Centre along with many restaurants, fashion shops, supermarkets, banks, pharmacies etc. Villamartin was built round one of the most

## **HEATING EXTRA**

- Fireplace wood
- Built in wardrobesStorage room

"Experience our experience - Because you deserve the best"