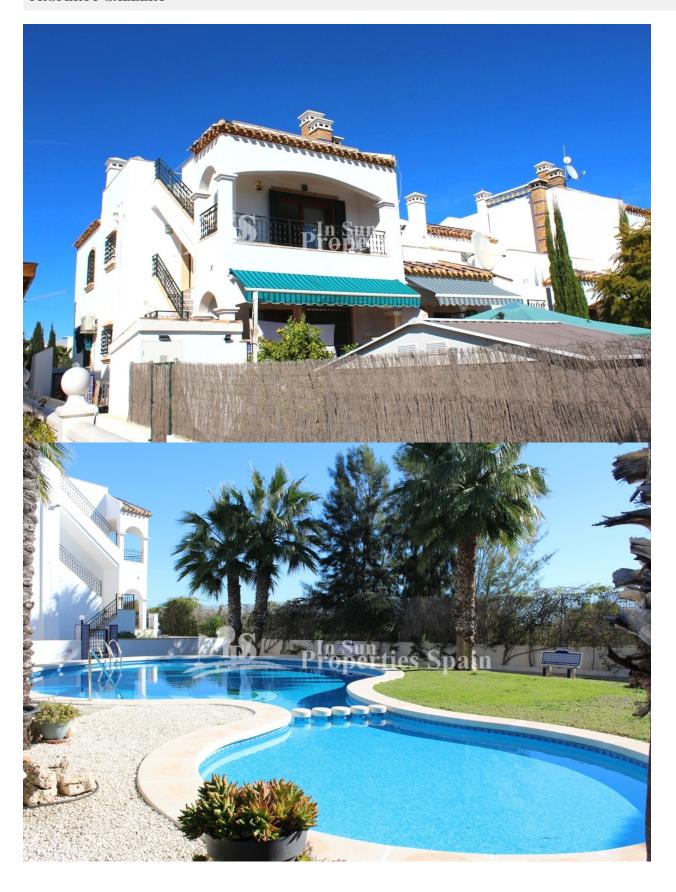

## **DESCRIPTION**

OFFER PENDING.....This is a beautiful top floor bungalow in PAU8, VILLAMARTIN. This property benefits from a spacious 32m2 private garden with storage and the bright and spacious 74m2 home offers 2 bedrooms with built in wardrobes, 2 bathrooms, open plan, fully equipped modern kitchen with utility, dining area and lounge with chimney and access out to a south facing 8m2 balcony with superb open views. In addition you have a sunny 33m2 roof solarium (accessed from the balcony) with bbq, perfect for entertaining family and friends, storage and sea views. This property is perfectly situated within a beautiful community, surrounded by gardens, with a communal pool and ample parking. Only 10 minutes walk from Villamartin Golf Club and Villamartin Plaza which is offering many restaurants, bars, shops, banks etc. The property is finished to a very high standard and is ready to move into, complete with furniture and AC to the living room and bedrooms. Villamartín offers a wide range of services. For over 40 years it has been a golf tourist attraction and as it is expected from a residential complex of this standard all services are fully developed. The area is also known to have one of the healthiest climates in the world. Villamartin is also very close to renowned high standard international school El Limonar and La Zenia Boulevard - the newest shopping centre in our area and also the largest one in the Alicante region. At over 160,000m2 It offers more than 150 shops and services including a huge supermarket Alcampo, Leroy Merlin, Primark, Swarovski, Decathlon, Massimo Dutti, Zara, Stradivarius and much more. There are many commercial centers including the well know Villamartin Plaza and La Fuente Centre along with many restaurants, fashion shops, supermarkets, banks, pharmacies etc. Villamartin was built round one of the most

| STYLE                                               | VIEWS                                              | AIRCONDITIONING                                         | DISTANCE TO:                                                                                                                                       |
|-----------------------------------------------------|----------------------------------------------------|---------------------------------------------------------|----------------------------------------------------------------------------------------------------------------------------------------------------|
| Mediterranean                                       | Panoramic views                                    | <ul><li>Livingroom</li><li>Bedrooms</li></ul>           | Beach : 3 Km                                                                                                                                       |
|                                                     |                                                    |                                                         | Airport: 50 Km                                                                                                                                     |
|                                                     |                                                    |                                                         | Town center : 1 Km                                                                                                                                 |
| ORIENTATION                                         | FURNITURE                                          | PARKING                                                 | TAX                                                                                                                                                |
| South East West                                     | • Furnished                                        | Parking no Cars: 1                                      | Community : 520 €                                                                                                                                  |
|                                                     |                                                    |                                                         | I.B.I : 268 €                                                                                                                                      |
| MAIN LIVING AREA                                    | FLOARING                                           | KITCHEN                                                 | GARDEN AND<br>TERRACES                                                                                                                             |
| <ul><li>Storage</li><li>Bathroom en-suite</li></ul> | <ul><li>Tile floors</li><li>Stone floors</li></ul> | <ul><li>Open kitchen</li><li>Equipped kitchen</li></ul> | <ul> <li>Open terrace</li> <li>Exterior lights</li> <li>Stone walls</li> <li>BBQ/grill</li> <li>Private garden</li> <li>Communal Garden</li> </ul> |