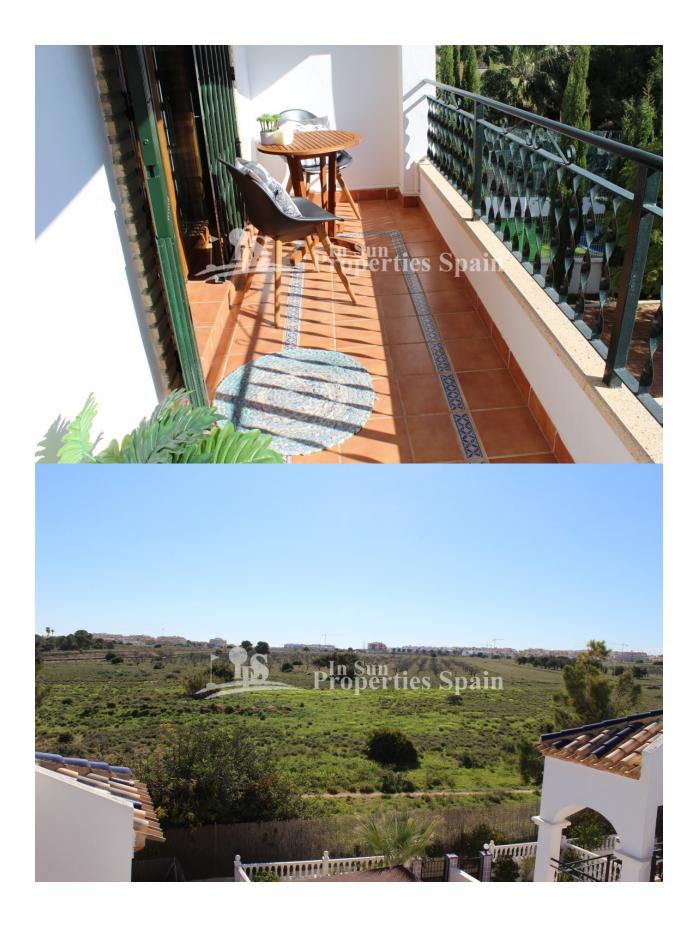

## **DESCRIPTION**

OFFER PENDING.....This is a beautiful top floor bungalow in PAU8, VILLAMARTIN. This property benefits from a spacious 32m2 private garden with storage and the bright and spacious 74m2 home offers 2 bedrooms with built in wardrobes, 2 bathrooms, open plan, fully equipped modern kitchen with utility, dining area and lounge with chimney and access out to a south facing 8m2 balcony with superb open views. In addition you have a sunny 33m2 roof solarium (accessed from the balcony) with bbq, perfect for entertaining family and friends, storage and sea views. This property is perfectly situated within a beautiful community, surrounded by gardens, with a communal pool and ample parking. Only 10 minutes walk from Villamartin Golf Club and Villamartin Plaza which is offering many restaurants, bars, shops, banks etc. The property is finished to a very high standard and is ready to move into, complete with furniture and AC to the living room and bedrooms. Villamartín offers a wide range of services. For over 40 years it has been a golf tourist attraction and as it is expected from a residential complex of this standard all services are fully developed. The area is also known to have one of the healthiest climates in the world. Villamartin is also very close to renowned high standard international school El Limonar and La Zenia Boulevard - the newest shopping centre in our area and also the largest one in the Alicante region. At over 160,000m2 It offers more than 150 shops and services including a huge supermarket Alcampo, Leroy Merlin, Primark, Swarovski, Decathlon, Massimo Dutti, Zara, Stradivarius and much more. There are many commercial centers including the well know Villamartin Plaza and La Fuente Centre along with many restaurants, fashion shops, supermarkets, banks, pharmacies etc. Villamartin was built round one of the most

| STYLE                                               | VIEWS                                              | AIRCONDITIONING                                         | DISTANCE TO:                                                                                                                                       |
|-----------------------------------------------------|----------------------------------------------------|---------------------------------------------------------|----------------------------------------------------------------------------------------------------------------------------------------------------|
| Mediterranean                                       | Panoramic views                                    | <ul><li>Livingroom</li><li>Bedrooms</li></ul>           | Beach : 3 Km                                                                                                                                       |
|                                                     |                                                    |                                                         | Airport: 50 Km                                                                                                                                     |
|                                                     |                                                    |                                                         | Town center : 1 Km                                                                                                                                 |
| ORIENTATION                                         | FURNITURE                                          | PARKING                                                 | TAX                                                                                                                                                |
| South East West                                     | • Furnished                                        | Parking no Cars: 1                                      | Community : 520 €                                                                                                                                  |
|                                                     |                                                    |                                                         | I.B.I : 268 €                                                                                                                                      |
| MAIN LIVING AREA                                    | FLOARING                                           | KITCHEN                                                 | GARDEN AND<br>TERRACES                                                                                                                             |
| <ul><li>Storage</li><li>Bathroom en-suite</li></ul> | <ul><li>Tile floors</li><li>Stone floors</li></ul> | <ul><li>Open kitchen</li><li>Equipped kitchen</li></ul> | <ul> <li>Open terrace</li> <li>Exterior lights</li> <li>Stone walls</li> <li>BBQ/grill</li> <li>Private garden</li> <li>Communal Garden</li> </ul> |