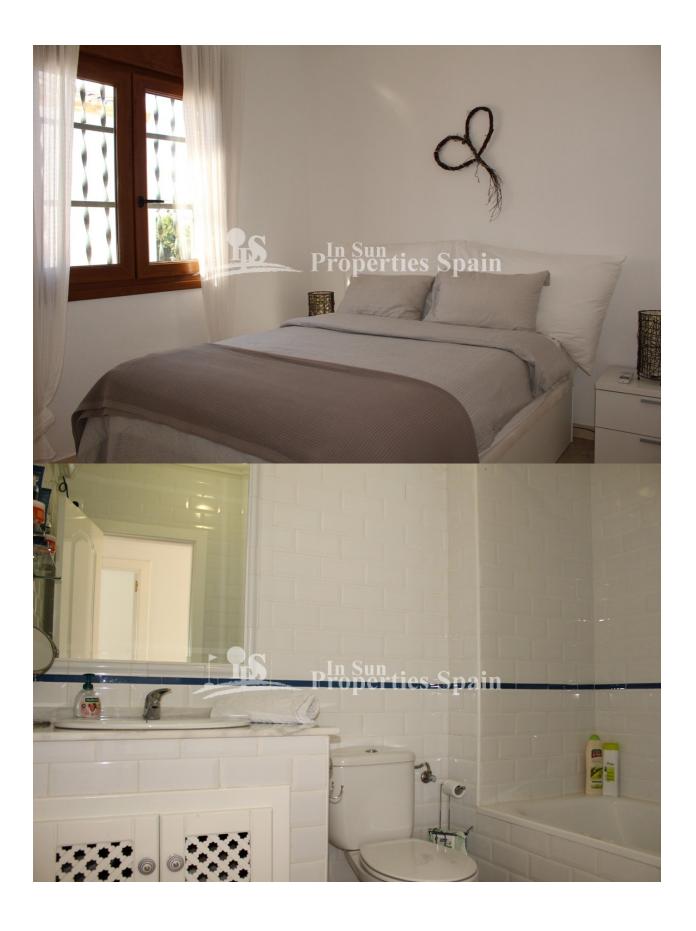

## **DESCRIPTION**

OFFER PENDING.....This is a beautiful top floor bungalow in PAU8, VILLAMARTIN. This property benefits from a spacious 32m2 private garden with storage and the bright and spacious 74m2 home offers 2 bedrooms with built in wardrobes, 2 bathrooms, open plan, fully equipped modern kitchen with utility, dining area and lounge with chimney and access out to a south facing 8m2 balcony with superb open views. In addition you have a sunny 33m2 roof solarium (accessed from the balcony) with bbq, perfect for entertaining family and friends, storage and sea views. This property is perfectly situated within a beautiful community, surrounded by gardens, with a communal pool and ample parking. Only 10 minutes walk from Villamartin Golf Club and Villamartin Plaza which is offering many restaurants, bars, shops, banks etc. The property is finished to a very high standard and is ready to move into, complete with furniture and AC to the living room and bedrooms. Villamartín offers a wide range of services. For over 40 years it has been a golf tourist attraction and as it is expected from a residential complex of this standard all services are fully developed. The area is also known to have one of the healthiest climates in the world. Villamartin is also very close to renowned high standard international school El Limonar and La Zenia Boulevard - the newest shopping centre in our area and also the largest one in the Alicante region. At over 160,000m2 It offers more than 150 shops and services including a huge supermarket Alcampo, Leroy Merlin, Primark, Swarovski, Decathlon, Massimo Dutti, Zara, Stradivarius and much more. There are many commercial centers including the well know Villamartin Plaza and La Fuente Centre along with many restaurants, fashion shops, supermarkets, banks, pharmacies etc. Villamartin was built round one of the most

| STYLE                                               | VIEWS                                              | AIRCONDITIONING                                         | DISTANCE TO:                                                                                                                                       |
|-----------------------------------------------------|----------------------------------------------------|---------------------------------------------------------|----------------------------------------------------------------------------------------------------------------------------------------------------|
| Mediterranean                                       | Panoramic views                                    | <ul><li>Livingroom</li><li>Bedrooms</li></ul>           | Beach : 3 Km                                                                                                                                       |
|                                                     |                                                    |                                                         | Airport: 50 Km                                                                                                                                     |
|                                                     |                                                    |                                                         | Town center : 1 Km                                                                                                                                 |
| ORIENTATION                                         | FURNITURE                                          | PARKING                                                 | TAX                                                                                                                                                |
| South East West                                     | • Furnished                                        | Parking no Cars: 1                                      | Community : 520 €                                                                                                                                  |
|                                                     |                                                    |                                                         | I.B.I : 268 €                                                                                                                                      |
| MAIN LIVING AREA                                    | FLOARING                                           | KITCHEN                                                 | GARDEN AND<br>TERRACES                                                                                                                             |
| <ul><li>Storage</li><li>Bathroom en-suite</li></ul> | <ul><li>Tile floors</li><li>Stone floors</li></ul> | <ul><li>Open kitchen</li><li>Equipped kitchen</li></ul> | <ul> <li>Open terrace</li> <li>Exterior lights</li> <li>Stone walls</li> <li>BBQ/grill</li> <li>Private garden</li> <li>Communal Garden</li> </ul> |