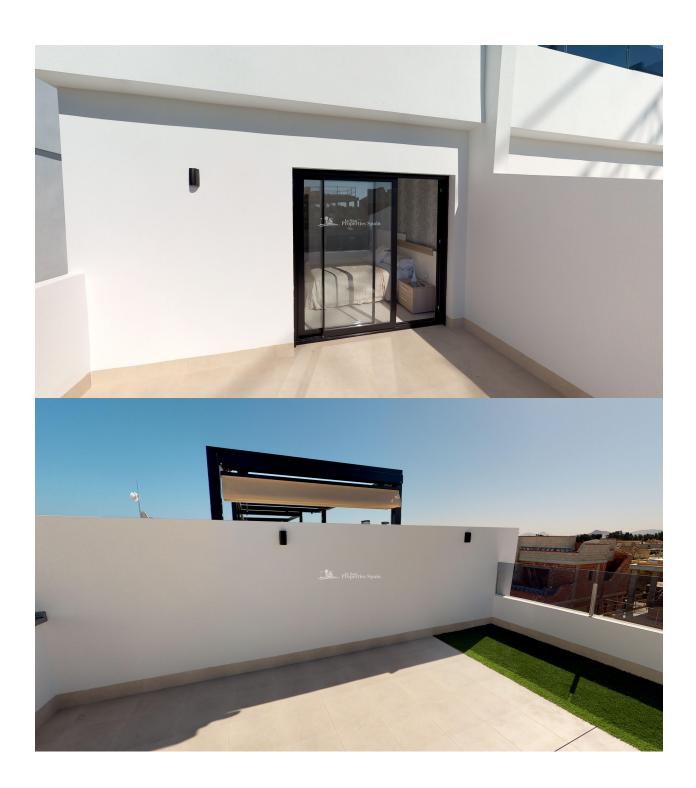

#### **DESCRIPTION**

Semi detached villas located close to the town centre and beaches of SAN PEDRO DEL PINATAR. These beautiful villas have been thoughtfully designed to provide the perfect individual private contemporary living space, featuring double full glass sliding doors that open directly on to a large terrace with private swimming pool, enclosed gardens with off road parking. They boast 3 bedrooms, 2 bathrooms built area of 94m2 on a 115m2 plot. Located just a couple of minutes walk from the main town centre of San Pedro del Pinatar, just 5 minutes away from the Pinatar Arena sports centre, further 5 minutes to the beaches in EL Mojon. The new international airport of Murcia is just 30 minutes drive. There are miles and miles of paseo to explore ... an amazing place to ramble either in day or evening, with countless restaurants to choose from, and some great little tapas bars just by the sea, or the ever popular marina in Torre de la Horadada. This area offers a variety of sports activities, including seasonal water sports ... With some particularly good golf courses very close by! \*\* OFFER \*\* "SUN ALL DAY with the generous rooftop solarium included (normal price is 15.000 € extra!) plus ELECTRICAL ITEMS IN THE KITCHEN & LED LIGHTING INCLUDED . Delivery 10 months from contract.

#### **GARDEN AND TERRACES**

- Covered terrace
- Open terraceLandscaped
- Stone walls
- Private garden

**EXTRA** 

- Built in wardrobes
- Reinforced door