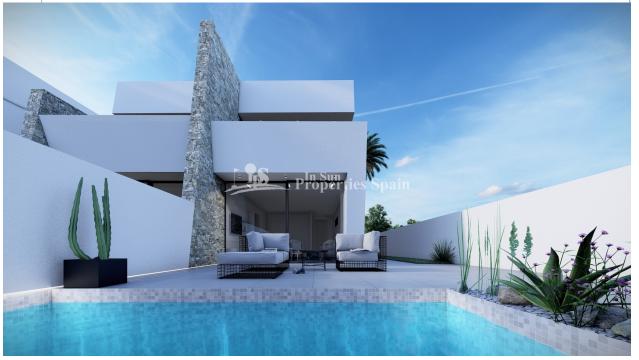

#### **DESCRIPTION**

Semi detached villas located close to the town centre and beaches of SAN PEDRO DEL PINATAR. These beautiful villas have been thoughtfully designed to provide the perfect individual private contemporary living space, featuring double full glass sliding doors that open directly on to a large terrace with private swimming pool, enclosed gardens with off road parking. They boast 3 bedrooms, 2 bathrooms built area of 94m2 on a 115m2 plot. Located just a couple of minutes walk from the main town centre of San Pedro del Pinatar, just 5 minutes away from the Pinatar Arena sports centre, further 5 minutes to the beaches in EL Mojon. The new international airport of Murcia is just 30 minutes drive. There are miles and miles of paseo to explore ... an amazing place to ramble either in day or evening, with countless restaurants to choose from, and some great little tapas bars just by the sea, or the ever popular marina in Torre de la Horadada. This area offers a variety of sports activities, including seasonal water sports ... With some particularly good golf courses very close by! \*\* OFFER \*\* "SUN ALL DAY with the generous rooftop solarium included (normal price is 15.000 € extra!) plus ELECTRICAL ITEMS IN THE KITCHEN & LED LIGHTING INCLUDED . Delivery 10 months from contract.

#### **GARDEN AND TERRACES**

- Covered terrace
- Open terraceLandscaped
- Stone walls
- Private garden

**EXTRA** 

- Built in wardrobes
- Reinforced door