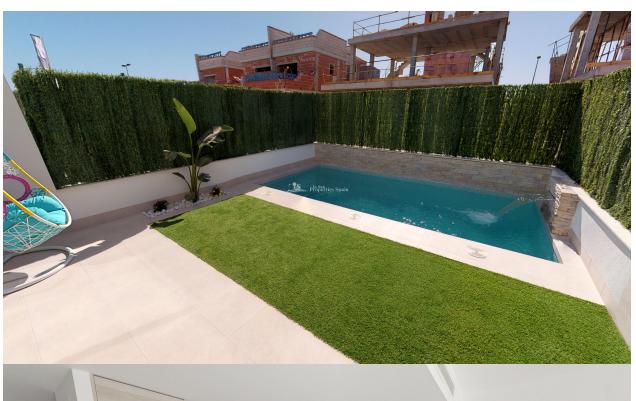

#### **DESCRIPTION**

Semi detached villas located close to the town centre and beaches of SAN PEDRO DEL PINATAR. These beautiful villas have been thoughtfully designed to provide the perfect individual private contemporary living space, featuring double full glass sliding doors that open directly on to a large terrace with private swimming pool, enclosed gardens with off road parking. They boast 3 bedrooms, 2 bathrooms built area of 94m2 on a 115m2 plot. Located just a couple of minutes walk from the main town centre of San Pedro del Pinatar, just 5 minutes away from the Pinatar Arena sports centre, further 5 minutes to the beaches in EL Mojon. The new international airport of Murcia is just 30 minutes drive. There are miles and miles of paseo to explore ... an amazing place to ramble either in day or evening, with countless restaurants to choose from, and some great little tapas bars just by the sea, or the ever popular marina in Torre de la Horadada. This area offers a variety of sports activities, including seasonal water sports ... With some particularly good golf courses very close by! \*\* OFFER \*\* "SUN ALL DAY with the generous rooftop solarium included (normal price is 15.000 € extra!) plus ELECTRICAL ITEMS IN THE KITCHEN & LED LIGHTING INCLUDED . Delivery 10 months from contract.

#### **GARDEN AND TERRACES**

- Covered terrace
- Open terraceLandscaped
- Stone walls
- Private garden

**EXTRA** 

- Built in wardrobes
- Reinforced door