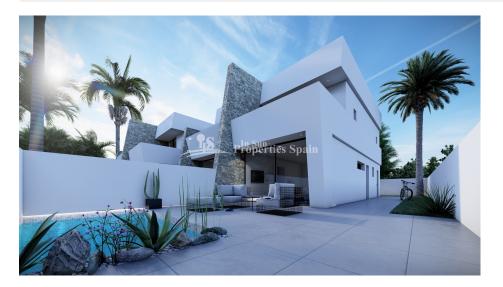

#### **DESCRIPTION**

Semi detached villas located close to the town centre and beaches of SAN PEDRO DEL PINATAR. These beautiful villas have been thoughtfully designed to provide the perfect individual private contemporary living space, featuring double full glass sliding doors that open directly on to a large terrace with private swimming pool, enclosed gardens with off road parking. They boast 3 bedrooms, 2 bathrooms built area of 94m2 on a 115m2 plot. Located just a couple of minutes walk from the main town centre of San Pedro del Pinatar, just 5 minutes away from the Pinatar Arena sports centre, further 5 minutes to the beaches in EL Mojon. The new international airport of Murcia is just 30 minutes drive. There are miles and miles of paseo to explore ... an amazing place to ramble either in day or evening, with countless restaurants to choose from, and some great little tapas bars just by the sea, or the ever popular marina in Torre de la Horadada. This area offers a variety of sports activities, including seasonal water sports ... With some particularly good golf courses very close by! \*\* OFFER \*\* "SUN ALL DAY with the generous rooftop solarium included (normal price is 15.000 € extra!) plus ELECTRICAL ITEMS IN THE KITCHEN & LED LIGHTING INCLUDED . Delivery 10 months from contract.

#### **GARDEN AND TERRACES**

- Covered terrace
- Open terraceLandscaped
- Stone walls
- Private garden

**EXTRA** 

- Built in wardrobes
- Reinforced door