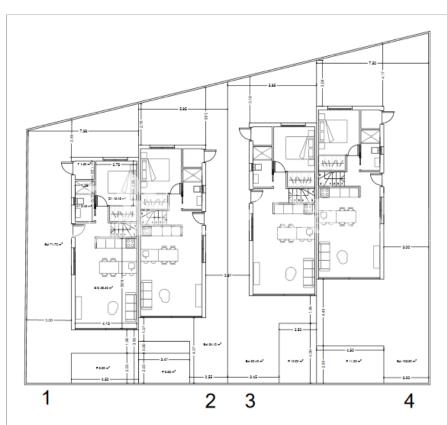

## PLANTA BAJA

#### SUPERFICIES POR PARCELA

| SUPERFICIES FOR PARCELA |            |
|-------------------------|------------|
| VIVIENDA 1              |            |
| uso                     | Supericle  |
| Total Parcels           | 133.00 m2  |
| Jardin Exterior         | 71.70 m2   |
| Placina                 | 9.00 m2    |
| VIVIENDA 2              |            |
| uso                     | Superficie |
| Total Parcels           | 116.00 m2  |
| Jardin Exterior         | 54.10 m2   |
| Placina                 | 9.55 m2    |
| VIVIENDA 3              |            |
| USO                     | Superficie |
| Total Parcela           | 125.00 m2  |
| Jardin Exterior         | 52.42 m2   |
| Placina                 | 10.00 m2   |
| VIVIENDA 4              |            |
| USO                     | Sugericle  |
| Total Parcela           | 169.00 m2  |
| Jardin Exterior         | 105.50 m2  |
| Placina                 | 11.25 m2   |
|                         |            |

#### SUPERFICIES VIVIENDA

| Plants.    | Uso.              | Superficie |
|------------|-------------------|------------|
| Saja       | Viviends(S. Cons) | 52.00 m2   |
|            | Selón/Cocine      | 25.20 m2   |
|            | Dormitorio 1      | 10.15 m2   |
|            | Asso 1            | 3.45 m2    |
|            | Treatero          | 1.60 m2    |
| Alte       | Viviends(S. Cons) | 42.00 m2   |
|            | Dormitorio 2      | 12.00 m2   |
|            | Aseo 2            | 3.20 m2    |
|            | Dormitorio 3      | 9.00 m2    |
|            | Aseo 3            | 3.20 m2    |
|            | Terraza           | 13.00 mZ   |
| TOTAL CONS | TRUIDO VIVIENDA   | 94.00 m2   |