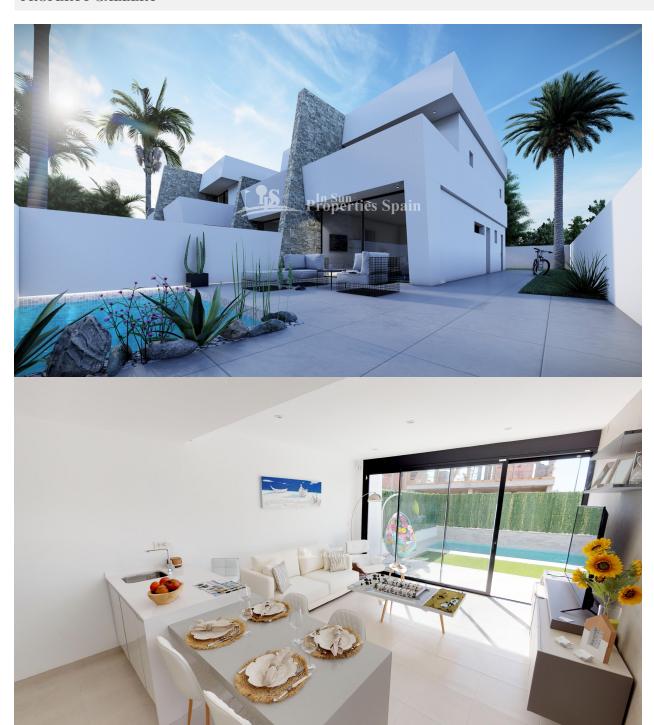

#### **DESCRIPTION**

Semi detached villas located close to the town centre and beaches of SAN PEDRO DEL PINATAR. These beautiful villas have been thoughtfully designed to provide the perfect individual private contemporary living space, featuring double full glass sliding doors that open directly on to a large terrace with private swimming pool, enclosed gardens with off road parking. They boast 3 bedrooms, 2 bathrooms built area of 94m2 on a 115m2 plot. Located just a couple of minutes walk from the main town centre of San Pedro del Pinatar, just 5 minutes away from the Pinatar Arena sports centre, further 5 minutes to the beaches in EL Mojon. The new international airport of Murcia is just 30 minutes drive. There are miles and miles of paseo to explore ... an amazing place to ramble either in day or evening, with countless restaurants to choose from, and some great little tapas bars just by the sea, or the ever popular marina in Torre de la Horadada. This area offers a variety of sports activities, including seasonal water sports ... With some particularly good golf courses very close by! \*\* OFFER \*\* "SUN ALL DAY with the generous rooftop solarium included (normal price is 15.000 € extra!) plus ELECTRICAL ITEMS IN THE KITCHEN & LED LIGHTING INCLUDED . Delivery 10 months from contract.

#### **GARDEN AND TERRACES**

- Covered terrace
- Open terraceLandscaped
- Stone walls
- Private garden

**EXTRA** 

- Built in wardrobes
- Reinforced door