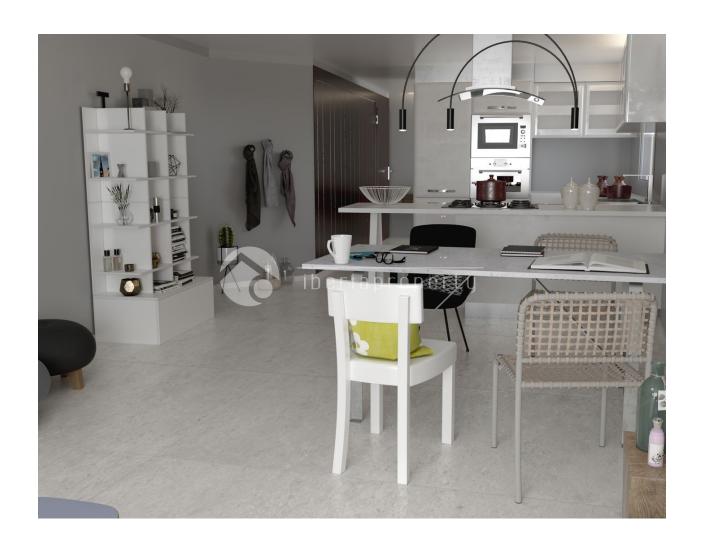

## **KITCHEN GARDEN AND TERRACES** • Open kitchen • Equipped kitchen • Open terrace

- Granite countertop • Exterior lights Landscaped
  - Fenced • Electric gate • Private garden
  - Communal Garden

## **EXTRA**

- Built in wardrobes
- Reinforced door
- Double glazed windows
- Door bell with camera
- Satellite TV
- Storage room
- Lift
- Internet
- Concierge

**FLOARING** 

"Experience our experience - Because you deserve the best"