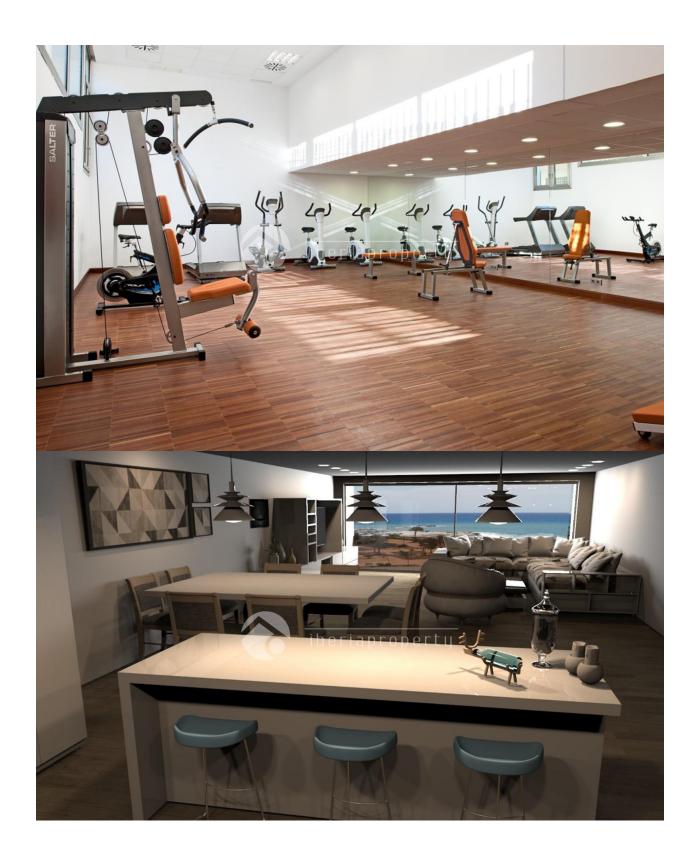

## **EXTRA**

- Built in wardrobes
- Reinforced door
- Double glazed windows
- Door bell with camera
- Satellite TV
- Storage room
- Lift
- Internet
- Concierge

**FLOARING** 

"Experience our experience - Because you deserve the best"