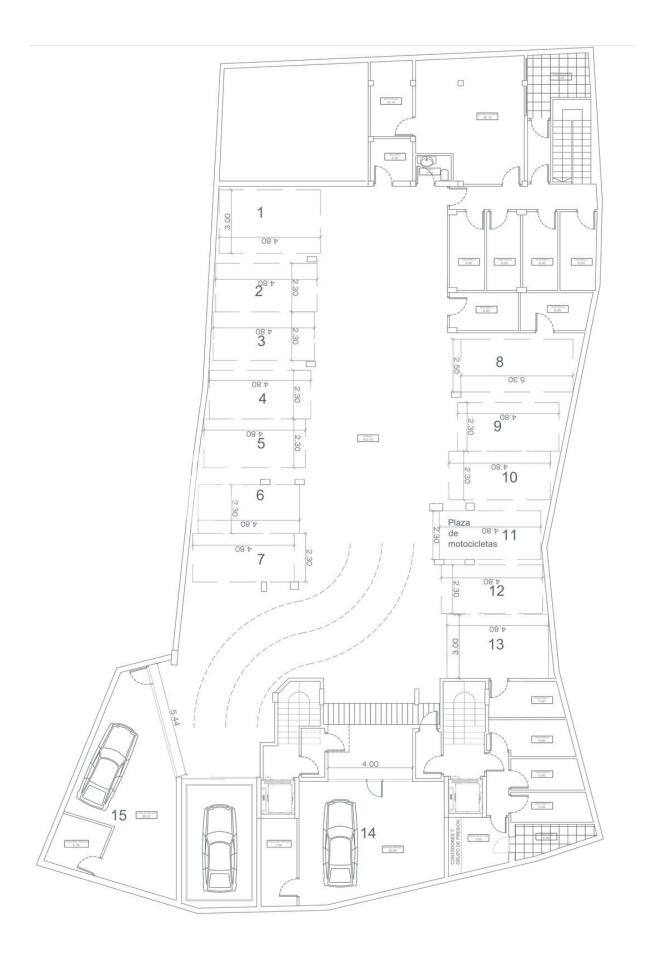

## **DESCRIPTION**

Brand new duplex apartment under construction in the center of Villajoysa with walking distance to shops, restaurant and to the beach. They are located 2 line from beach with no buildings in front and has a beautiful view over the new park and the sea from all the apartments. The apartment consists of 2 bedrooms and 2 bathrooms, terrace, + bottom floor were its possible to have 2 more bedrooms bathroom and livingroom. Parking and storage space available. From Villajoyosa you have easy access to Puig Campana mountain,1362 m high fantastic for haiking/cycling,Asía Garden Hotel, 3 golf courses, Villa Aitana Hotel, Terra Mitica Theme Park and more The Avenue is connected directly to the exit of the AP-7 La Marina, Crossroads, Leroy Merlin, Mercadona, Decathlon, Zara etc. And next to this all the services of the most powerful tourist center of the Costa Blanca Due to the proximity to the coast you can enjoy the fabulous beaches of Levante, Poniente, the Cala de Finestratand the Villajoysa and Calpe with more than 13 km in length that are among the best in Europe awarded the European Union blue flag awarded by the quality of its waters, by cleaning and services offered.

## **EXTRA**

- Built in wardrobes
- Reinforced door
- Double glazed windows
- Door bell with camera
- Satellite TV
- Storage room
- Lift
- Internet
- Concierge

**FLOARING** 

"Experience our experience - Because you deserve the best"