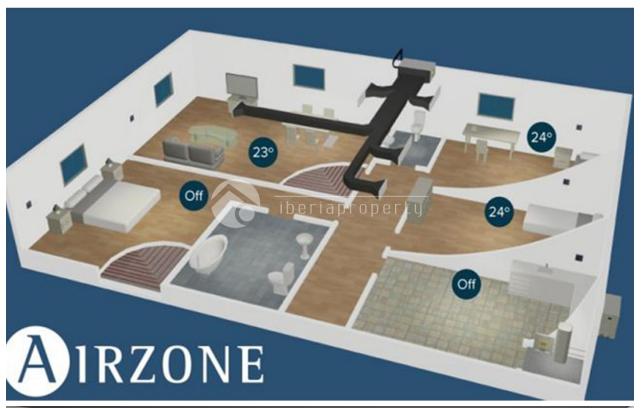

## **VIEWS AIRCONDITIONING DISTANCE TO: STYLE** · Central airconditioning Modern Panoramic views Beach: 100 m • Sea views Airport: 50 Km Mountain views Town center: 50 m **ORIENTATION FURNITURE PARKING**