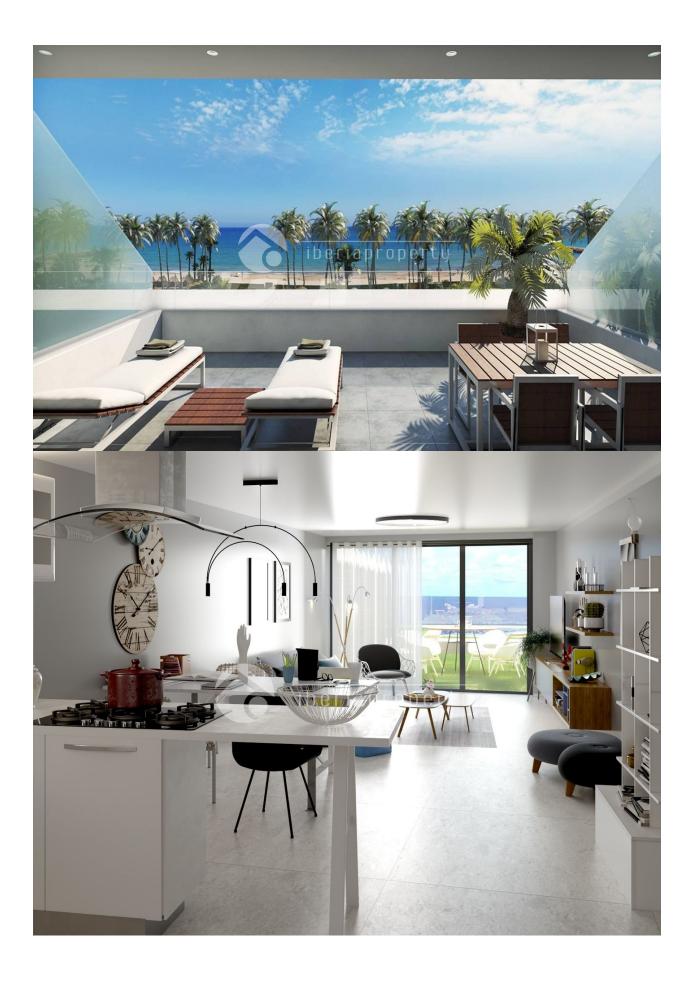

## **DESCRIPTION**

Brand new duplex apartment under construction in the center of Villajoysa with walking distance to shops, restaurant and to the beach. They are located 2 line from beach with no buildings in front and has a beautiful view over the new park and the sea from all the apartments. The apartment consists of 2 bedrooms and 2 bathrooms, terrace, + bottom floor were its possible to have 2 more bedrooms bathroom and livingroom. Parking and storage space available. From Villajoyosa you have easy access to Puig Campana mountain,1362 m high fantastic for haiking/cycling,Asía Garden Hotel, 3 golf courses, Villa Aitana Hotel, Terra Mitica Theme Park and more The Avenue is connected directly to the exit of the AP-7 La Marina, Crossroads, Leroy Merlin, Mercadona, Decathlon, Zara etc. And next to this all the services of the most powerful tourist center of the Costa Blanca Due to the proximity to the coast you can enjoy the fabulous beaches of Levante, Poniente, the Cala de Finestratand the Villajoysa and Calpe with more than 13 km in length that are among the best in Europe awarded the European Union blue flag awarded by the quality of its waters, by cleaning and services offered.

## **VIEWS AIRCONDITIONING DISTANCE TO: STYLE** · Central airconditioning Modern Panoramic views Beach: 100 m • Sea views Airport: 50 Km Mountain views Town center: 50 m **ORIENTATION FURNITURE PARKING**