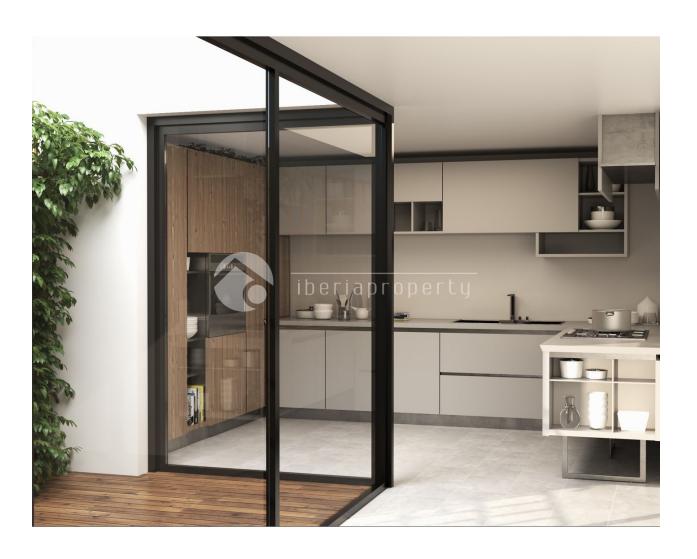

## **KITCHEN GARDEN AND TERRACES** • Open kitchen • Equipped kitchen • Open terrace

- Granite countertop • Exterior lights Landscaped
  - Fenced • Electric gate • Private garden
  - Communal Garden