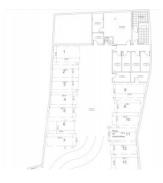

REF: # 7315 ()

| PRICE:         | 320.000 € |
|----------------|-----------|
| PROPERTY TYPE: | Apartment |
| LOCATION:      | ()        |
| BEDROOMS:      | 3         |
| Bathrooms:     | 1         |
| Build:         | 108 (m2)  |
| Plot:          | -         |
| Terrace:       | 20 (m2)   |
| Year:          |           |
| Floor:         | 4         |
| Old price      | -         |

## **DESCRIPTION**

Brand new duplex apartment under construction in the center of Villajoysa with walking distance to shops, restaurant and to the beach. They are located 2 line from beach with no buildings in front and has a beautiful view over the new park and the sea from all the apartments. The apartment consists of 2 bedrooms and 2 bathrooms, terrace, + bottom floor were its possible to have 2 more bedrooms bathroom and livingroom. Parking and storage space available. From Villajoyosa you have easy access to Puig Campana mountain,1362 m high fantastic for haiking/cycling,Asía Garden Hotel, 3 golf courses, Villa Aitana Hotel, Terra Mitica Theme Park and more The Avenue is connected directly to the exit of the AP-7 La Marina, Crossroads, Leroy Merlin, Mercadona, Decathlon, Zara etc. And next to this all the services of the most powerful tourist center of the Costa Blanca Due to the proximity to the coast you can enjoy the fabulous beaches of Levante, Poniente, the Cala de Finestratand the Villajoysa and Calpe with more than 13 km in length that are among the best in Europe awarded the European Union blue flag awarded by the quality of its waters, by cleaning and services offered.