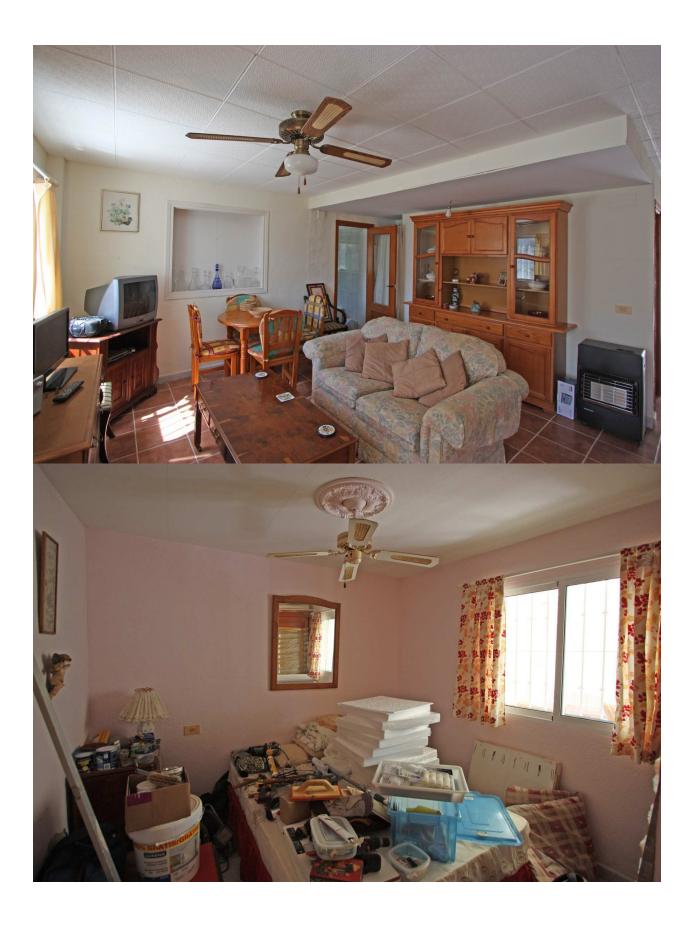

## **DESCRIPTION**

This property for sale is a semidetached house on the outskirts of the village of Murla in the Jalon valley. It is the end property in a small group of linked houses. It consists of an entrance porch,hall,lounge,2 bedrooms, separate kitchen and 1 shower room. To the rear of the house is a large, south facing covered sun terrace of more than 20m2. This terrace has superb panoramic views across the Jalon valley to the Colle de Rates mountains. On the lower level is a large underbuild which is ideal for storage. It does not have the required height to convert to more living space. At the front of the property is a private carport. There is mains water and electricity. What makes this property unique is an additional 7,000m2 of rural land immediately to the rear of the property. This area is not large enough to construct another building but could be used to grow fruit and vegetables or to keep animals. Providing the perfect home for anyone wanting to live in the very heart of this peaceful area of rural Spain.