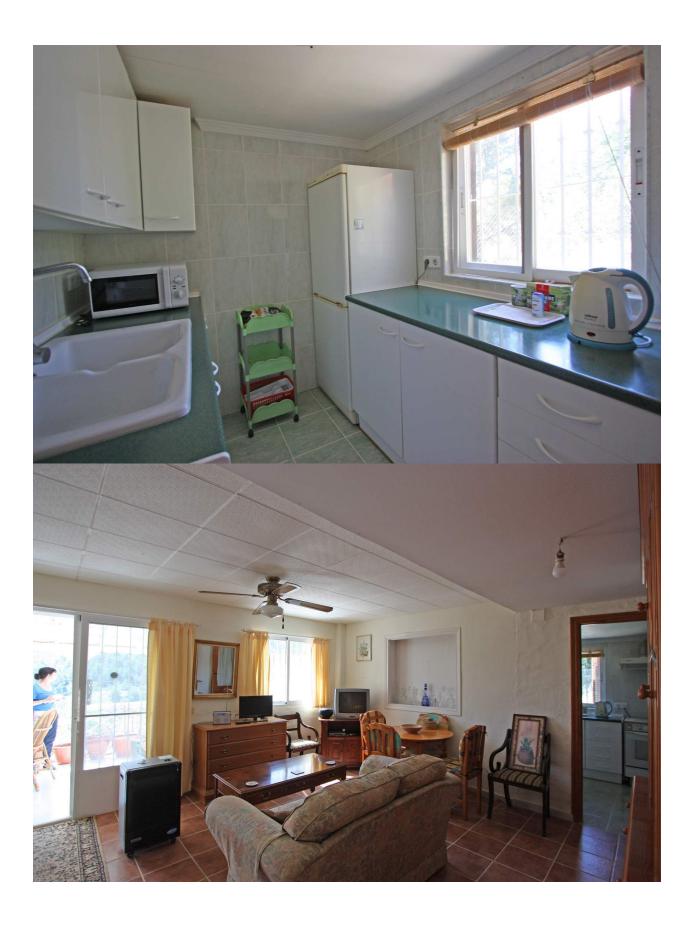

## **DESCRIPTION**

This property for sale is a semidetached house on the outskirts of the village of Murla in the Jalon valley. It is the end property in a small group of linked houses. It consists of an entrance porch,hall,lounge,2 bedrooms, separate kitchen and 1 shower room. To the rear of the house is a large, south facing covered sun terrace of more than 20m2. This terrace has superb panoramic views across the Jalon valley to the Colle de Rates mountains. On the lower level is a large underbuild which is ideal for storage. It does not have the required height to convert to more living space. At the front of the property is a private carport. There is mains water and electricity. What makes this property unique is an additional 7,000m2 of rural land immediately to the rear of the property. This area is not large enough to construct another building but could be used to grow fruit and vegetables or to keep animals. Providing the perfect home for anyone wanting to live in the very heart of this peaceful area of rural Spain.