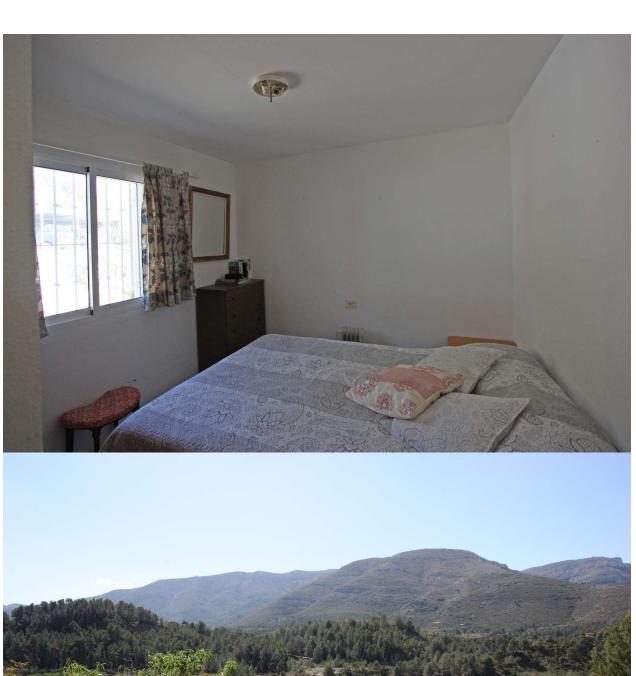

## **DESCRIPTION**

This property for sale is a semidetached house on the outskirts of the village of Murla in the Jalon valley. It is the end property in a small group of linked houses. It consists of an entrance porch,hall,lounge,2 bedrooms, separate kitchen and 1 shower room. To the rear of the house is a large, south facing covered sun terrace of more than 20m2. This terrace has superb panoramic views across the Jalon valley to the Colle de Rates mountains. On the lower level is a large underbuild which is ideal for storage. It does not have the required height to convert to more living space. At the front of the property is a private carport. There is mains water and electricity. What makes this property unique is an additional 7,000m2 of rural land immediately to the rear of the property. This area is not large enough to construct another building but could be used to grow fruit and vegetables or to keep animals. Providing the perfect home for anyone wanting to live in the very heart of this peaceful area of rural Spain.