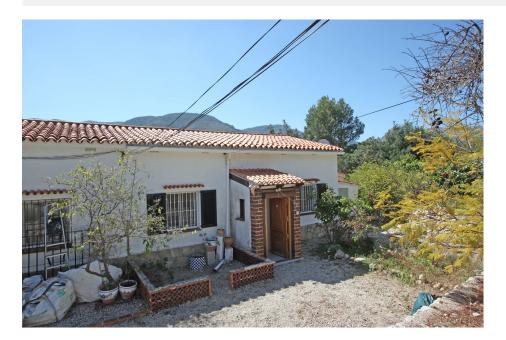

## **DESCRIPTION**

This property for sale is a semidetached house on the outskirts of the village of Murla in the Jalon valley. It is the end property in a small group of linked houses. It consists of an entrance porch,hall,lounge,2 bedrooms, separate kitchen and 1 shower room. To the rear of the house is a large, south facing covered sun terrace of more than 20m2. This terrace has superb panoramic views across the Jalon valley to the Colle de Rates mountains. On the lower level is a large underbuild which is ideal for storage. It does not have the required height to convert to more living space. At the front of the property is a private carport. There is mains water and electricity. What makes this property unique is an additional 7,000m2 of rural land immediately to the rear of the property. This area is not large enough to construct another building but could be used to grow fruit and vegetables or to keep animals. Providing the perfect home for anyone wanting to live in the very heart of this peaceful area of rural Spain.