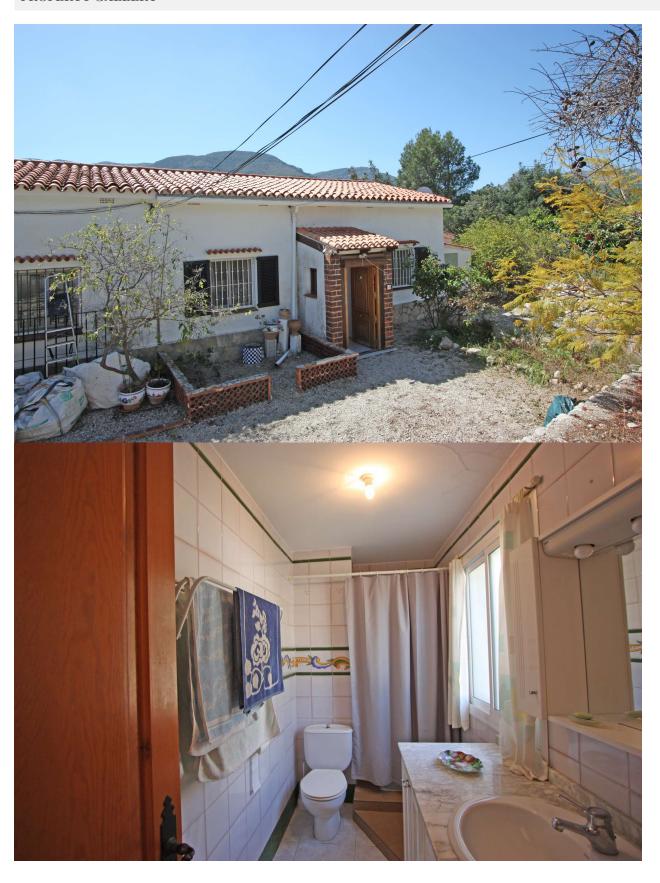

## **DESCRIPTION**

This property for sale is a semidetached house on the outskirts of the village of Murla in the Jalon valley. It is the end property in a small group of linked houses. It consists of an entrance porch,hall,lounge,2 bedrooms, separate kitchen and 1 shower room. To the rear of the house is a large, south facing covered sun terrace of more than 20m2. This terrace has superb panoramic views across the Jalon valley to the Colle de Rates mountains. On the lower level is a large underbuild which is ideal for storage. It does not have the required height to convert to more living space. At the front of the property is a private carport. There is mains water and electricity. What makes this property unique is an additional 7,000m2 of rural land immediately to the rear of the property. This area is not large enough to construct another building but could be used to grow fruit and vegetables or to keep animals. Providing the perfect home for anyone wanting to live in the very heart of this peaceful area of rural Spain.