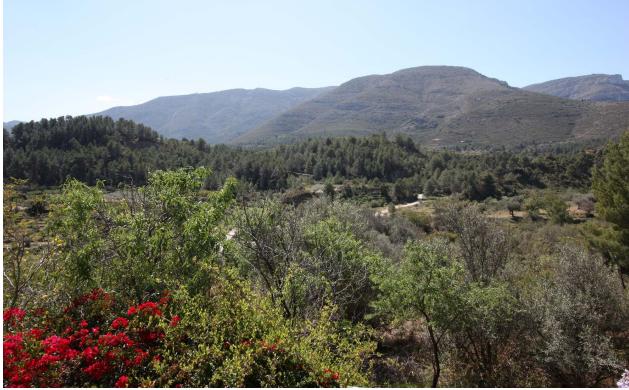

## **DESCRIPTION**

This property for sale is a semidetached house on the outskirts of the village of Murla in the Jalon valley. It is the end property in a small group of linked houses. It consists of an entrance porch,hall,lounge,2 bedrooms, separate kitchen and 1 shower room. To the rear of the house is a large, south facing covered sun terrace of more than 20m2. This terrace has superb panoramic views across the Jalon valley to the Colle de Rates mountains. On the lower level is a large underbuild which is ideal for storage. It does not have the required height to convert to more living space. At the front of the property is a private carport. There is mains water and electricity. What makes this property unique is an additional 7,000m2 of rural land immediately to the rear of the property. This area is not large enough to construct another building but could be used to grow fruit and vegetables or to keep animals. Providing the perfect home for anyone wanting to live in the very heart of this peaceful area of rural Spain.

**VIEWS** 

PARKING

• Panoramic views

Garage no Cars: 1

"Experience our experience - Because you deserve the best"