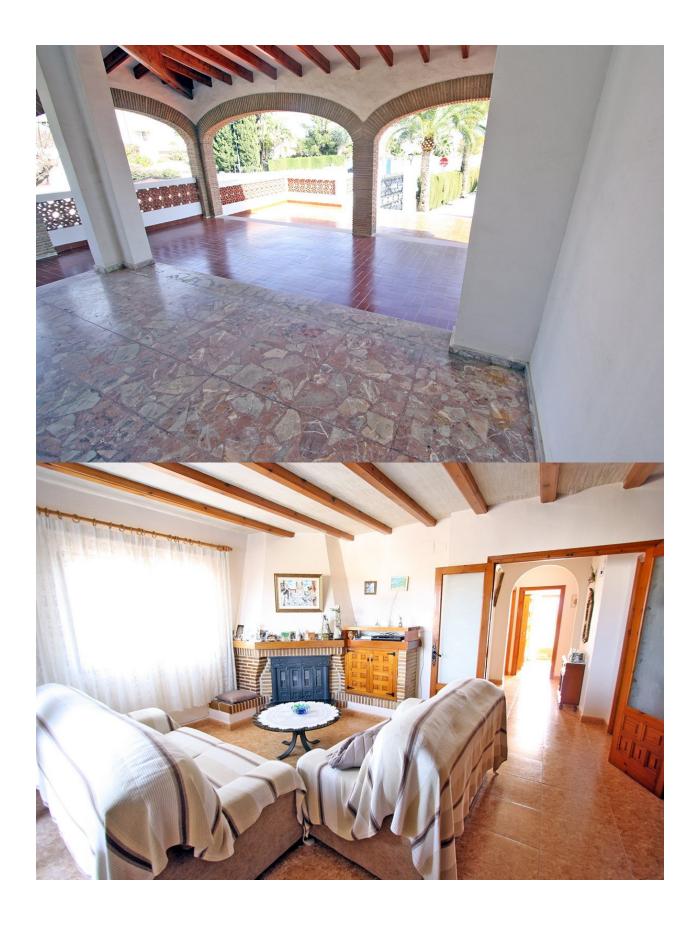

## **DESCRIPTION**

Fabulous villa for sale in Els Poblets of rustic Mediterranean style. The house is built on a flat plot of 1,200 m2 fully fenced, consists of two floors, large basement for garage with space for several vehicles and two entrances. The upper floor is distributed in a hall, 3 bedrooms 2 of them with access to a large terrace with beautiful views of the mountain. All bedrooms with fitted wardrobes, 1 bathroom, 1 toilet, living room with fireplace, dining room, American open kitchen fully equipped, pantry and laundryroom. The ground floor to which you descend by internal staircase is diaphanous with two toilets, 1 bedroom with access to a terrace with beautiful views, large kitchen, fireplace as it was assigned to be a restaurant. It has access to two large porches which are also accessed from the outside by stairs. On the outside there is the summer kitchen with wood oven, an outside bathroom with shower, a small studio with 1 bedroom and a kitchen and a separate bedroom. It also has a large cellar. The garden with grass areas, several trees and native plants has many possibilities. Location next to all services on the edge of the urban area and at only 1.5 km from the beach.