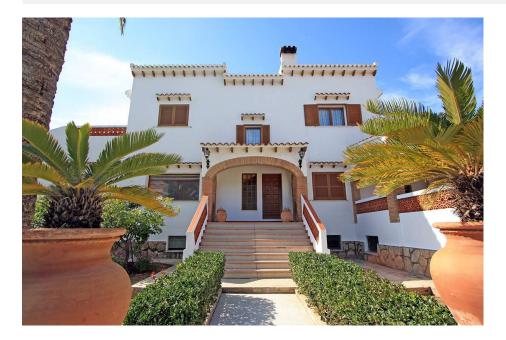

## **DESCRIPTION**

Fabulous villa for sale in Els Poblets of rustic Mediterranean style. The house is built on a flat plot of 1,200 m2 fully fenced, consists of two floors, large basement for garage with space for several vehicles and two entrances. The upper floor is distributed in a hall, 3 bedrooms 2 of them with access to a large terrace with beautiful views of the mountain. All bedrooms with fitted wardrobes, 1 bathroom, 1 toilet, living room with fireplace, dining room, American open kitchen fully equipped, pantry and laundryroom. The ground floor to which you descend by internal staircase is diaphanous with two toilets, 1 bedroom with access to a terrace with beautiful views, large kitchen, fireplace as it was assigned to be a restaurant. It has access to two large porches which are also accessed from the outside by stairs. On the outside there is the summer kitchen with wood oven, an outside bathroom with shower, a small studio with 1 bedroom and a kitchen and a separate bedroom. It also has a large cellar. The garden with grass areas, several trees and native plants has many possibilities. Location next to all services on the edge of the urban area and at only 1.5 km from the beach.