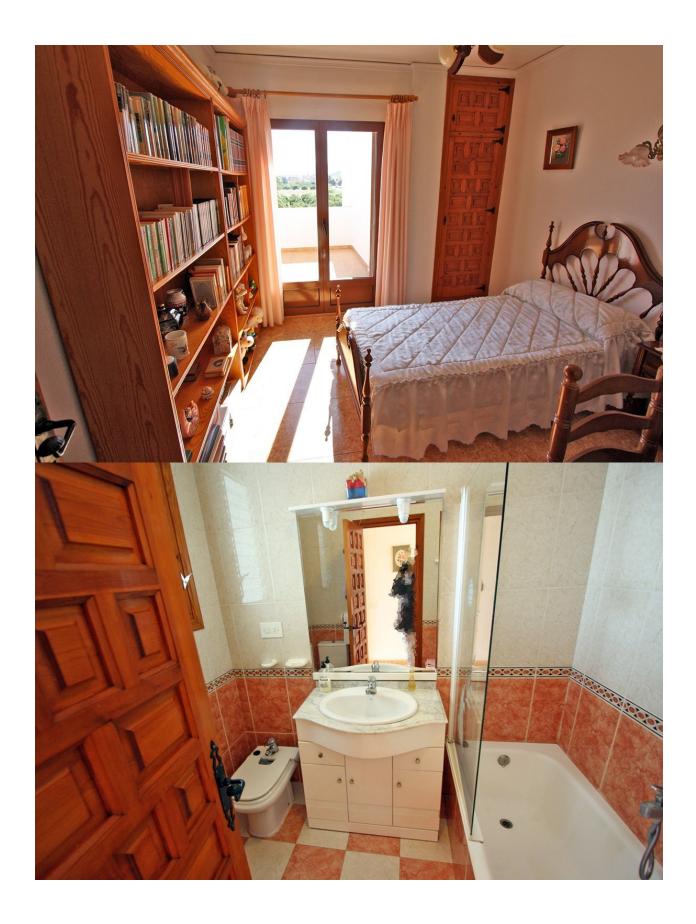

## **DESCRIPTION**

Fabulous villa for sale in Els Poblets of rustic Mediterranean style. The house is built on a flat plot of 1,200 m2 fully fenced, consists of two floors, large basement for garage with space for several vehicles and two entrances. The upper floor is distributed in a hall, 3 bedrooms 2 of them with access to a large terrace with beautiful views of the mountain. All bedrooms with fitted wardrobes, 1 bathroom, 1 toilet, living room with fireplace, dining room, American open kitchen fully equipped, pantry and laundryroom. The ground floor to which you descend by internal staircase is diaphanous with two toilets, 1 bedroom with access to a terrace with beautiful views, large kitchen, fireplace as it was assigned to be a restaurant. It has access to two large porches which are also accessed from the outside by stairs. On the outside there is the summer kitchen with wood oven, an outside bathroom with shower, a small studio with 1 bedroom and a kitchen and a separate bedroom. It also has a large cellar. The garden with grass areas, several trees and native plants has many possibilities. Location next to all services on the edge of the urban area and at only 1.5 km from the beach.