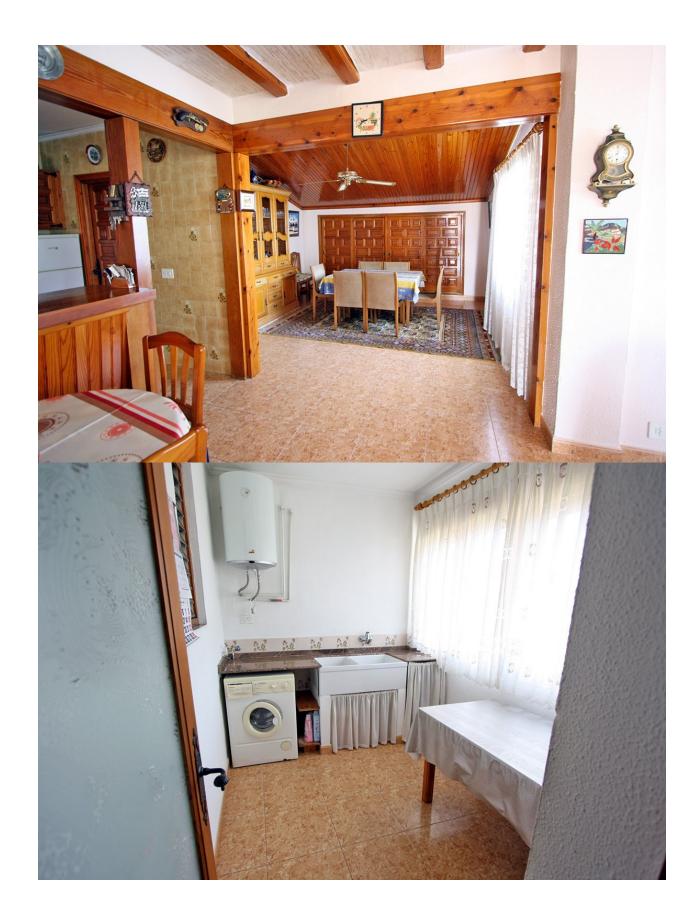

## **DESCRIPTION**

Fabulous villa for sale in Els Poblets of rustic Mediterranean style. The house is built on a flat plot of 1,200 m2 fully fenced, consists of two floors, large basement for garage with space for several vehicles and two entrances. The upper floor is distributed in a hall, 3 bedrooms 2 of them with access to a large terrace with beautiful views of the mountain. All bedrooms with fitted wardrobes, 1 bathroom, 1 toilet, living room with fireplace, dining room, American open kitchen fully equipped, pantry and laundryroom. The ground floor to which you descend by internal staircase is diaphanous with two toilets, 1 bedroom with access to a terrace with beautiful views, large kitchen, fireplace as it was assigned to be a restaurant. It has access to two large porches which are also accessed from the outside by stairs. On the outside there is the summer kitchen with wood oven, an outside bathroom with shower, a small studio with 1 bedroom and a kitchen and a separate bedroom. It also has a large cellar. The garden with grass areas, several trees and native plants has many possibilities. Location next to all services on the edge of the urban area and at only 1.5 km from the beach.