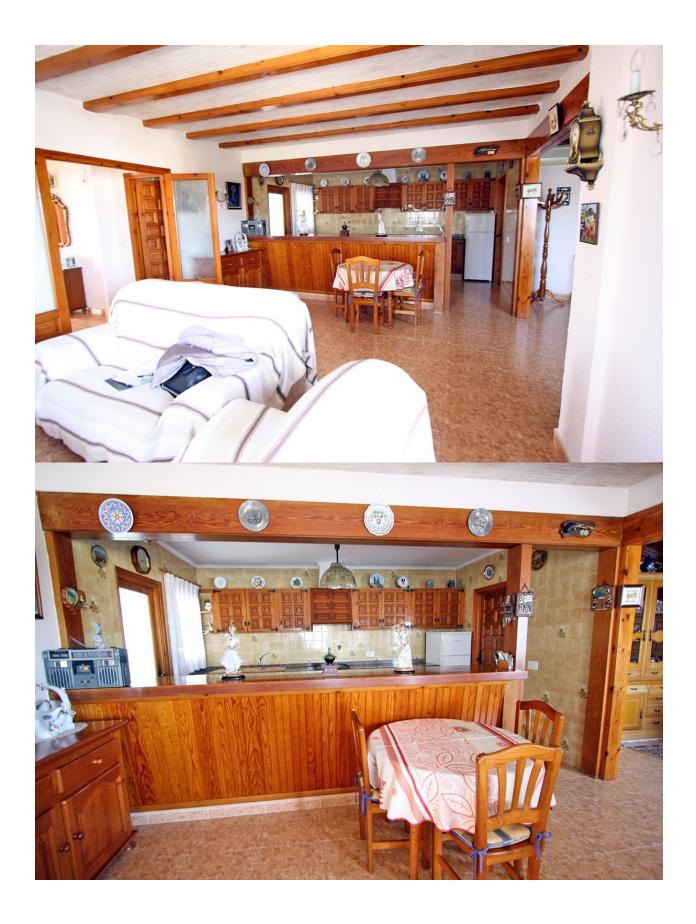

## **DESCRIPTION**

Fabulous villa for sale in Els Poblets of rustic Mediterranean style. The house is built on a flat plot of 1,200 m2 fully fenced, consists of two floors, large basement for garage with space for several vehicles and two entrances. The upper floor is distributed in a hall, 3 bedrooms 2 of them with access to a large terrace with beautiful views of the mountain. All bedrooms with fitted wardrobes, 1 bathroom, 1 toilet, living room with fireplace, dining room, American open kitchen fully equipped, pantry and laundryroom. The ground floor to which you descend by internal staircase is diaphanous with two toilets, 1 bedroom with access to a terrace with beautiful views, large kitchen, fireplace as it was assigned to be a restaurant. It has access to two large porches which are also accessed from the outside by stairs. On the outside there is the summer kitchen with wood oven, an outside bathroom with shower, a small studio with 1 bedroom and a kitchen and a separate bedroom. It also has a large cellar. The garden with grass areas, several trees and native plants has many possibilities. Location next to all services on the edge of the urban area and at only 1.5 km from the beach.