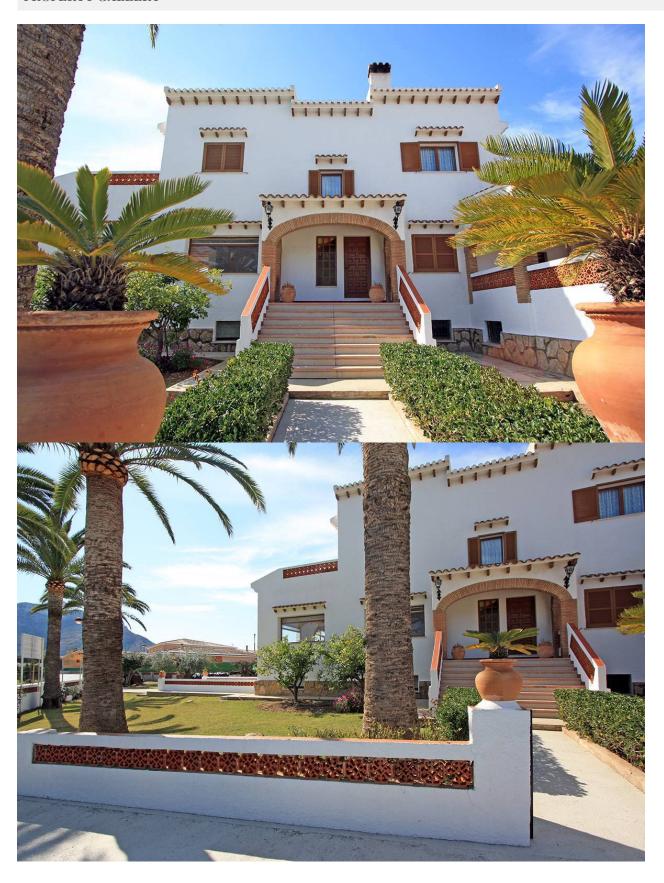

## **DESCRIPTION**

Fabulous villa for sale in Els Poblets of rustic Mediterranean style. The house is built on a flat plot of 1,200 m2 fully fenced, consists of two floors, large basement for garage with space for several vehicles and two entrances. The upper floor is distributed in a hall, 3 bedrooms 2 of them with access to a large terrace with beautiful views of the mountain. All bedrooms with fitted wardrobes, 1 bathroom, 1 toilet, living room with fireplace, dining room, American open kitchen fully equipped, pantry and laundryroom. The ground floor to which you descend by internal staircase is diaphanous with two toilets, 1 bedroom with access to a terrace with beautiful views, large kitchen, fireplace as it was assigned to be a restaurant. It has access to two large porches which are also accessed from the outside by stairs. On the outside there is the summer kitchen with wood oven, an outside bathroom with shower, a small studio with 1 bedroom and a kitchen and a separate bedroom. It also has a large cellar. The garden with grass areas, several trees and native plants has many possibilities. Location next to all services on the edge of the urban area and at only 1.5 km from the beach.