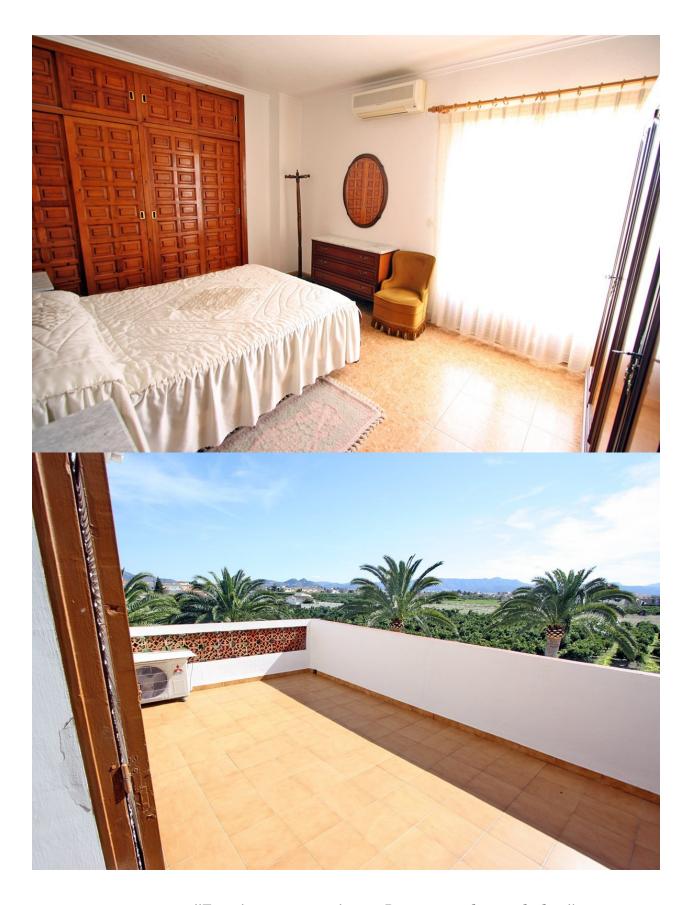

## **DESCRIPTION**

Fabulous villa for sale in Els Poblets of rustic Mediterranean style. The house is built on a flat plot of 1,200 m2 fully fenced, consists of two floors, large basement for garage with space for several vehicles and two entrances. The upper floor is distributed in a hall, 3 bedrooms 2 of them with access to a large terrace with beautiful views of the mountain. All bedrooms with fitted wardrobes, 1 bathroom, 1 toilet, living room with fireplace, dining room, American open kitchen fully equipped, pantry and laundryroom. The ground floor to which you descend by internal staircase is diaphanous with two toilets, 1 bedroom with access to a terrace with beautiful views, large kitchen, fireplace as it was assigned to be a restaurant. It has access to two large porches which are also accessed from the outside by stairs. On the outside there is the summer kitchen with wood oven, an outside bathroom with shower, a small studio with 1 bedroom and a kitchen and a separate bedroom. It also has a large cellar. The garden with grass areas, several trees and native plants has many possibilities. Location next to all services on the edge of the urban area and at only 1.5 km from the beach.

**VIEWS** 

PARKING

• Panoramic views

Garage no Cars: 1

"Experience our experience - Because you deserve the best"