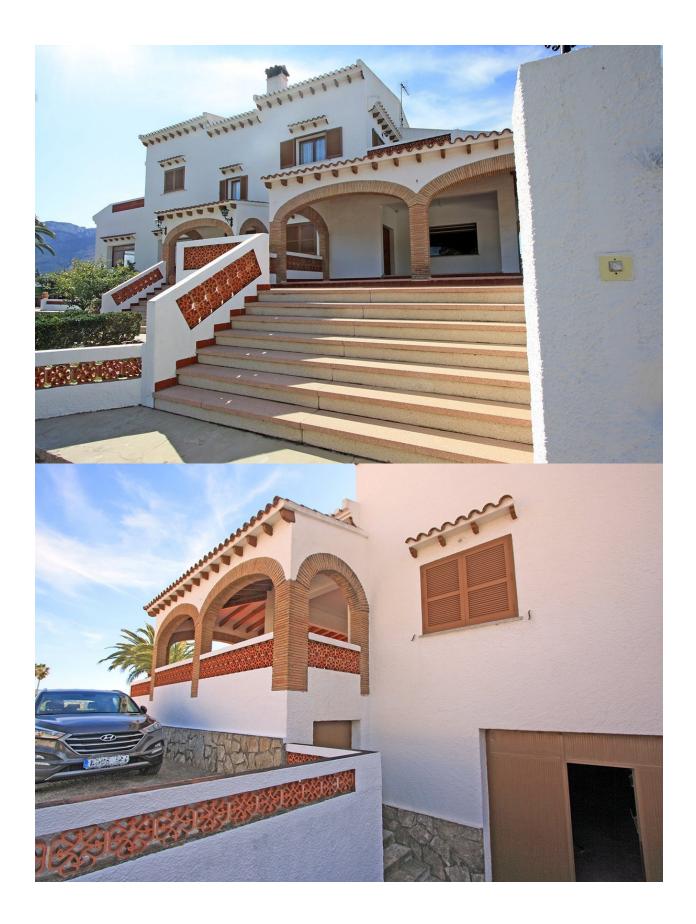

## **DESCRIPTION**

Fabulous villa for sale in Els Poblets of rustic Mediterranean style. The house is built on a flat plot of 1,200 m2 fully fenced, consists of two floors, large basement for garage with space for several vehicles and two entrances. The upper floor is distributed in a hall, 3 bedrooms 2 of them with access to a large terrace with beautiful views of the mountain. All bedrooms with fitted wardrobes, 1 bathroom, 1 toilet, living room with fireplace, dining room, American open kitchen fully equipped, pantry and laundryroom. The ground floor to which you descend by internal staircase is diaphanous with two toilets, 1 bedroom with access to a terrace with beautiful views, large kitchen, fireplace as it was assigned to be a restaurant. It has access to two large porches which are also accessed from the outside by stairs. On the outside there is the summer kitchen with wood oven, an outside bathroom with shower, a small studio with 1 bedroom and a kitchen and a separate bedroom. It also has a large cellar. The garden with grass areas, several trees and native plants has many possibilities. Location next to all services on the edge of the urban area and at only 1.5 km from the beach.