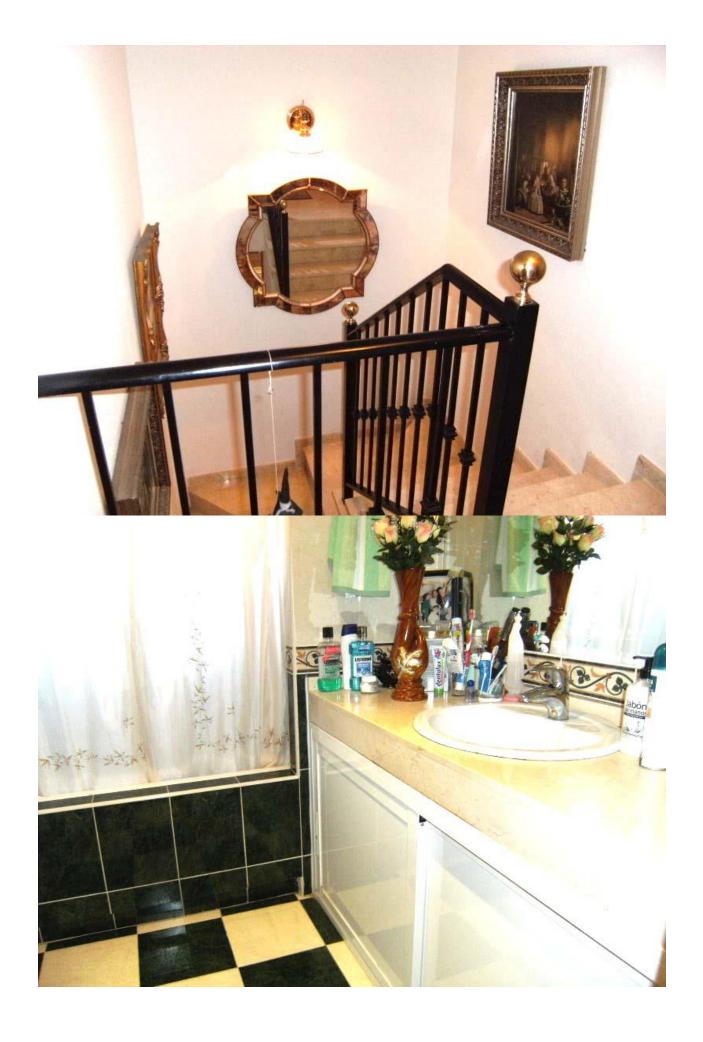

## **DESCRIPTION**

Sunny corner townhouse located in a very private and quiet urbanization of Alfaz del Pi, near the Norwegian school. The house is distributed in three large bedrooms, three bathrooms, the master bedroom has large built-in wardrobe, bathroom en suite and exit to a small terrace with open views to the panoramic areas, has large living room with fireplace and exit to the terrace and large kitchen with gallery. The house has central heating, air conditioning and whirlpool. It has a private parking space at the entrance. From the terrace you go to the communal areas, composed of large gardens and communal pool.