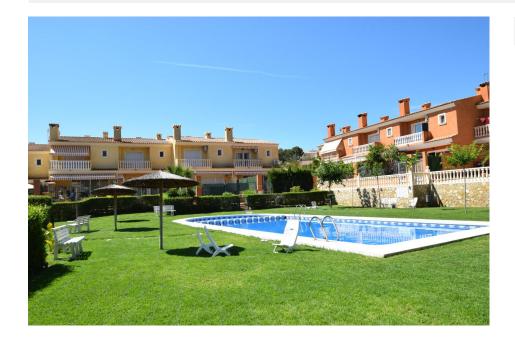

## **DESCRIPTION**

Sunny corner townhouse located in a very private and quiet urbanization of Alfaz del Pi, near the Norwegian school. The house is distributed in three large bedrooms, three bathrooms, the master bedroom has large built-in wardrobe, bathroom en suite and exit to a small terrace with open views to the panoramic areas, has large living room with fireplace and exit to the terrace and large kitchen with gallery. The house has central heating, air conditioning and whirlpool. It has a private parking space at the entrance. From the terrace you go to the communal areas, composed of large gardens and communal pool.