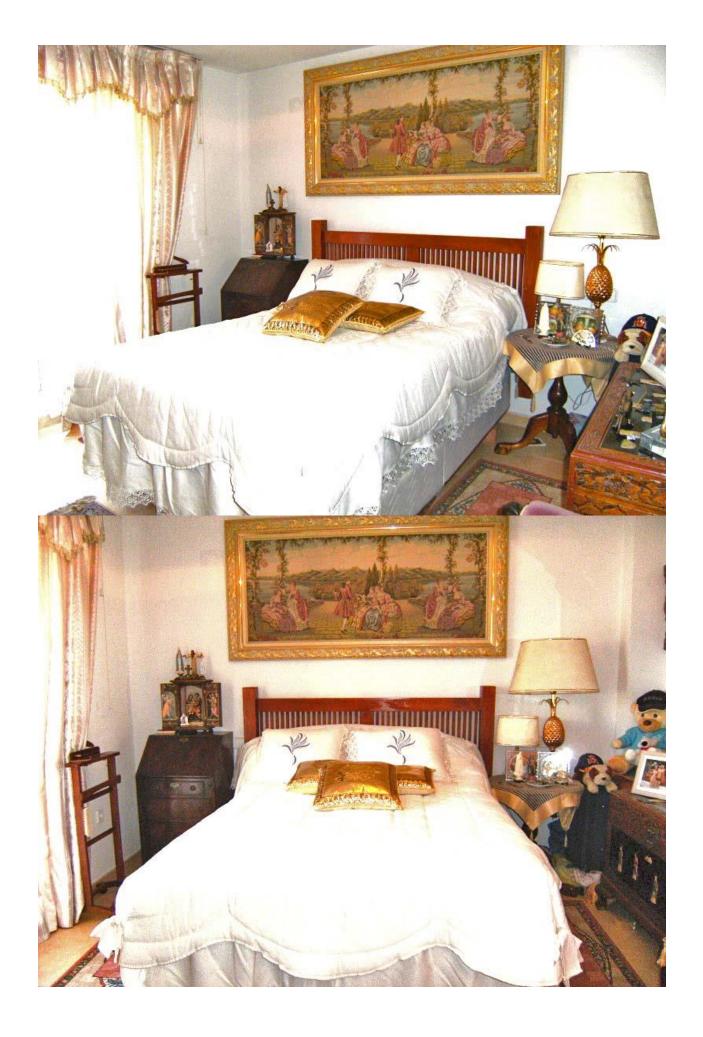

## **DESCRIPTION**

Sunny corner townhouse located in a very private and quiet urbanization of Alfaz del Pi, near the Norwegian school. The house is distributed in three large bedrooms, three bathrooms, the master bedroom has large built-in wardrobe, bathroom en suite and exit to a small terrace with open views to the panoramic areas, has large living room with fireplace and exit to the terrace and large kitchen with gallery. The house has central heating, air conditioning and whirlpool. It has a private parking space at the entrance. From the terrace you go to the communal areas, composed of large gardens and communal pool.