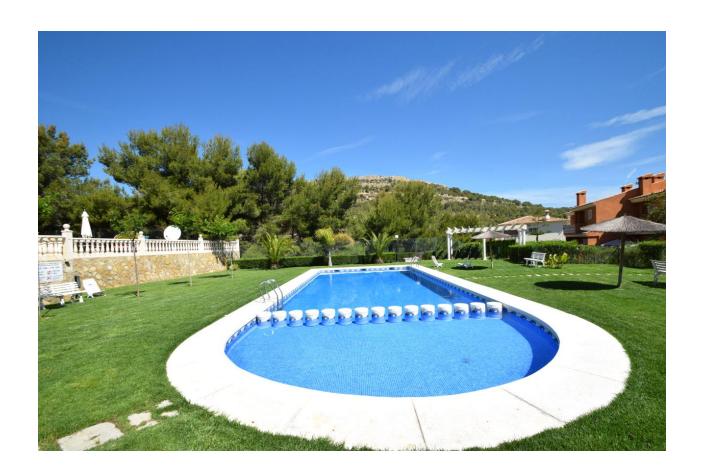

## **DESCRIPTION**

Sunny corner townhouse located in a very private and quiet urbanization of Alfaz del Pi, near the Norwegian school. The house is distributed in three large bedrooms, three bathrooms, the master bedroom has large built-in wardrobe, bathroom en suite and exit to a small terrace with open views to the panoramic areas, has large living room with fireplace and exit to the terrace and large kitchen with gallery. The house has central heating, air conditioning and whirlpool. It has a private parking space at the entrance. From the terrace you go to the communal areas, composed of large gardens and communal pool.