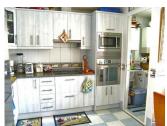

## **DESCRIPTION**

Sunny corner townhouse located in a very private and quiet urbanization of Alfaz del Pi, near the Norwegian school. The house is distributed in three large bedrooms, three bathrooms, the master bedroom has large built-in wardrobe, bathroom en suite and exit to a small terrace with open views to the panoramic areas, has large living room with fireplace and exit to the terrace and large kitchen with gallery. The house has central heating, air conditioning and whirlpool. It has a private parking space at the entrance. From the terrace you go to the communal areas, composed of large gardens and communal pool.