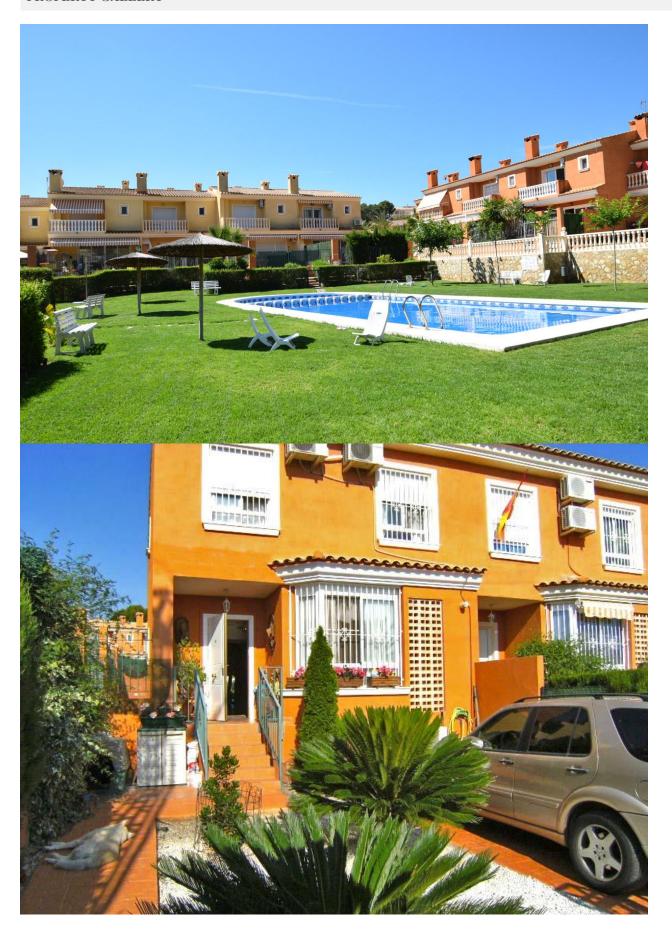

## **DESCRIPTION**

Sunny corner townhouse located in a very private and quiet urbanization of Alfaz del Pi, near the Norwegian school. The house is distributed in three large bedrooms, three bathrooms, the master bedroom has large built-in wardrobe, bathroom en suite and exit to a small terrace with open views to the panoramic areas, has large living room with fireplace and exit to the terrace and large kitchen with gallery. The house has central heating, air conditioning and whirlpool. It has a private parking space at the entrance. From the terrace you go to the communal areas, composed of large gardens and communal pool.