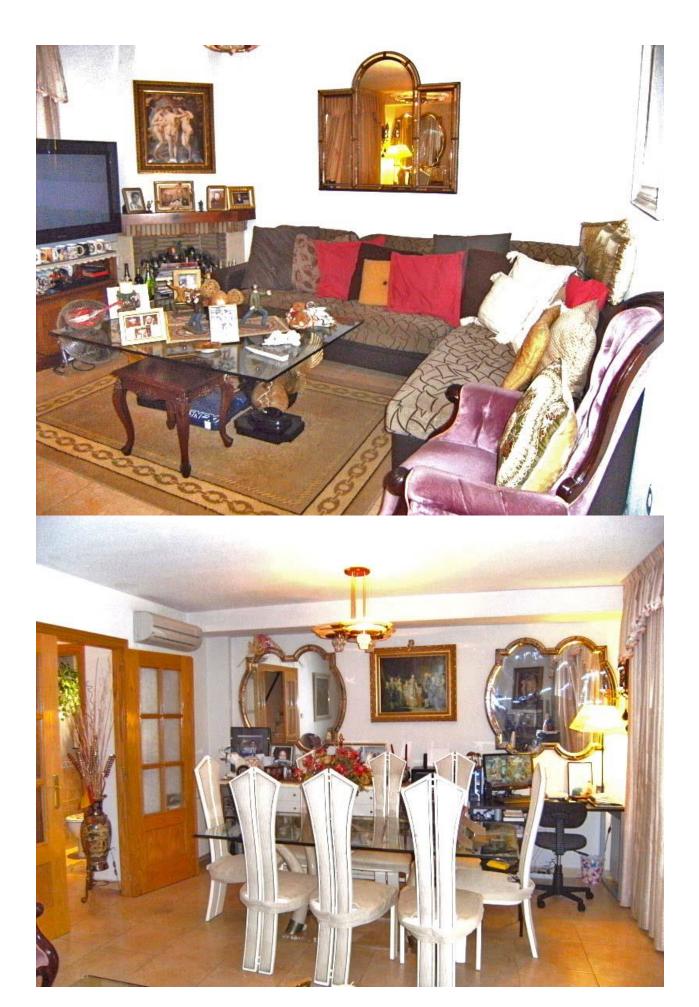

## **DESCRIPTION**

Sunny corner townhouse located in a very private and quiet urbanization of Alfaz del Pi, near the Norwegian school. The house is distributed in three large bedrooms, three bathrooms, the master bedroom has large built-in wardrobe, bathroom en suite and exit to a small terrace with open views to the panoramic areas, has large living room with fireplace and exit to the terrace and large kitchen with gallery. The house has central heating, air conditioning and whirlpool. It has a private parking space at the entrance. From the terrace you go to the communal areas, composed of large gardens and communal pool.