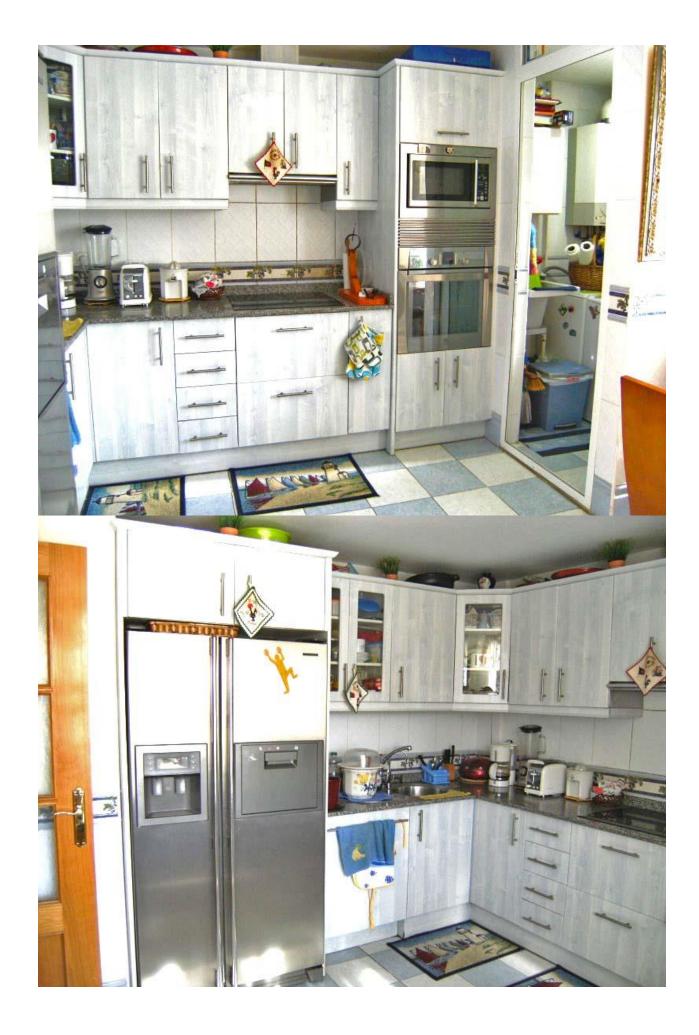

## **DESCRIPTION**

Sunny corner townhouse located in a very private and quiet urbanization of Alfaz del Pi, near the Norwegian school. The house is distributed in three large bedrooms, three bathrooms, the master bedroom has large built-in wardrobe, bathroom en suite and exit to a small terrace with open views to the panoramic areas, has large living room with fireplace and exit to the terrace and large kitchen with gallery. The house has central heating, air conditioning and whirlpool. It has a private parking space at the entrance. From the terrace you go to the communal areas, composed of large gardens and communal pool.