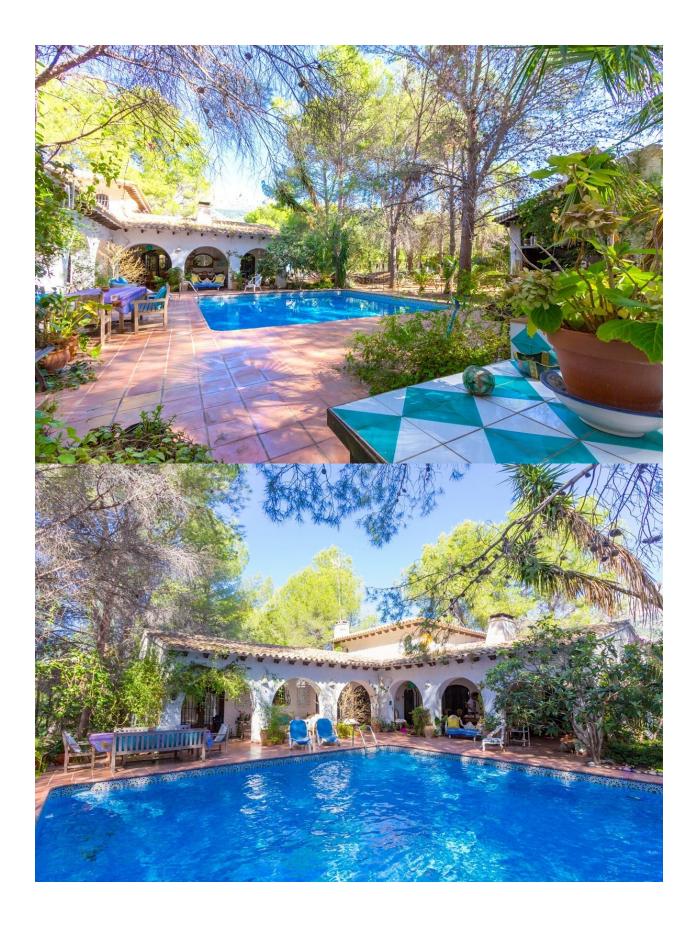

## **DESCRIPTION**

Magnificent country house with charm, 15500 m2 of plot with pine, orange and olives trees. Chapel, two wooden houses, large porches and terrace with direct access to the pool. Spacious rooms, BBQ, chicken coop. Very close to Altea in a quiet and privileged environment.