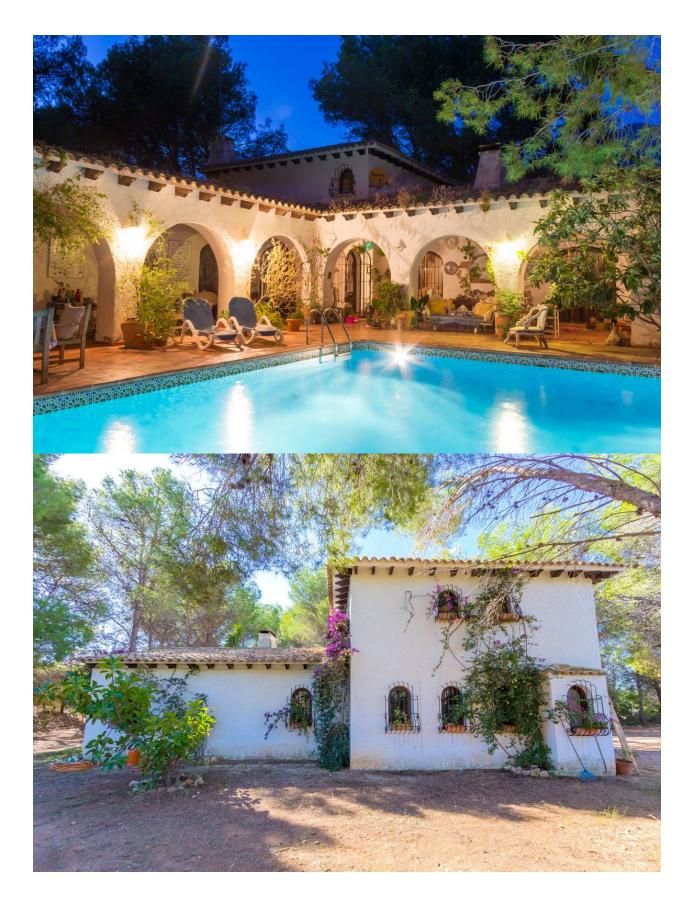

## **DESCRIPTION**

Magnificent country house with charm, 15500 m2 of plot with pine, orange and olives trees. Chapel, two wooden houses, large porches and terrace with direct access to the pool. Spacious rooms, BBQ, chicken coop. Very close to Altea in a quiet and privileged environment.