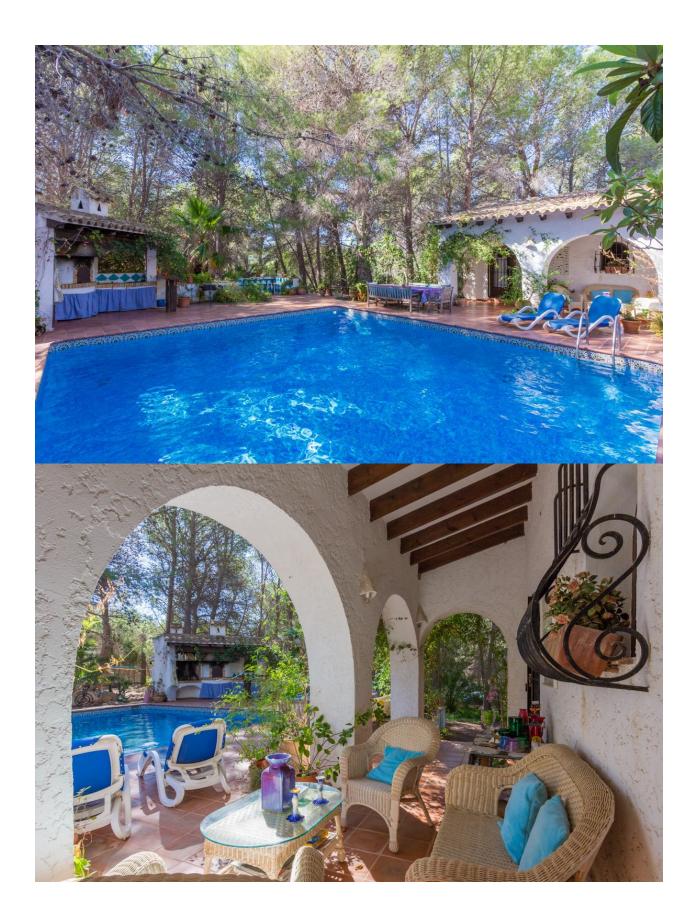

## **DESCRIPTION**

Magnificent country house with charm, 15500 m2 of plot with pine, orange and olives trees. Chapel, two wooden houses, large porches and terrace with direct access to the pool. Spacious rooms, BBQ, chicken coop. Very close to Altea in a quiet and privileged environment.