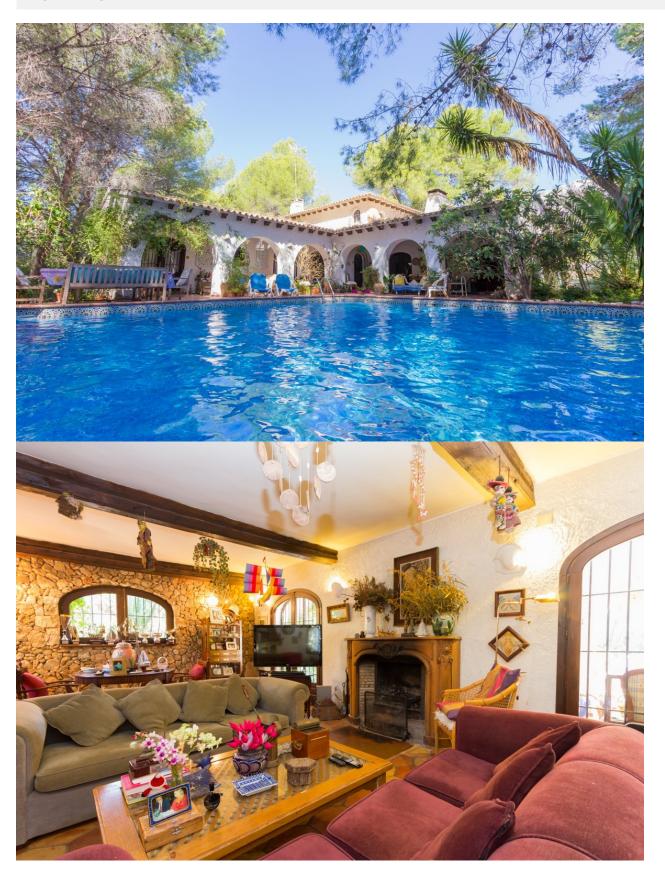

## **DESCRIPTION**

Magnificent country house with charm, 15500 m2 of plot with pine, orange and olives trees. Chapel, two wooden houses, large porches and terrace with direct access to the pool. Spacious rooms, BBQ, chicken coop. Very close to Altea in a quiet and privileged environment.