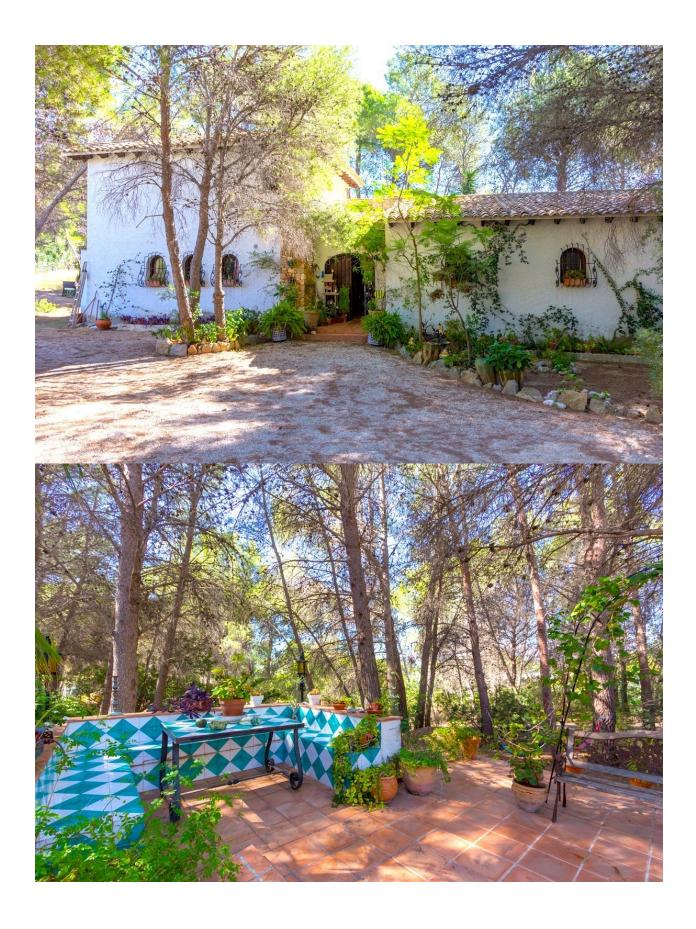

## **DESCRIPTION**

Magnificent country house with charm, 15500 m2 of plot with pine, orange and olives trees. Chapel, two wooden houses, large porches and terrace with direct access to the pool. Spacious rooms, BBQ, chicken coop. Very close to Altea in a quiet and privileged environment.