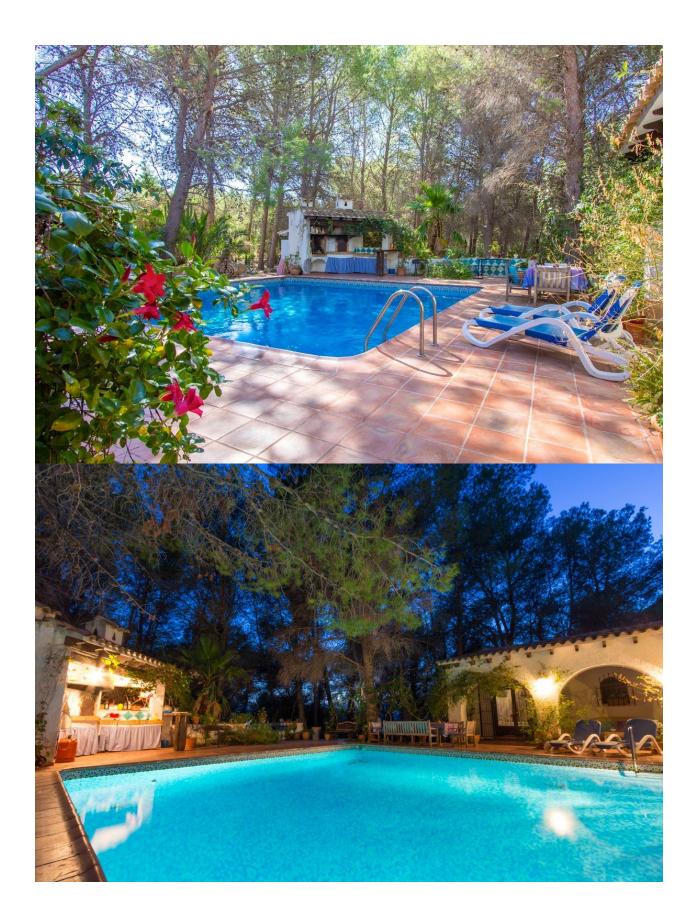

## **DESCRIPTION**

Magnificent country house with charm, 15500 m2 of plot with pine, orange and olives trees. Chapel, two wooden houses, large porches and terrace with direct access to the pool. Spacious rooms, BBQ, chicken coop. Very close to Altea in a quiet and privileged environment.