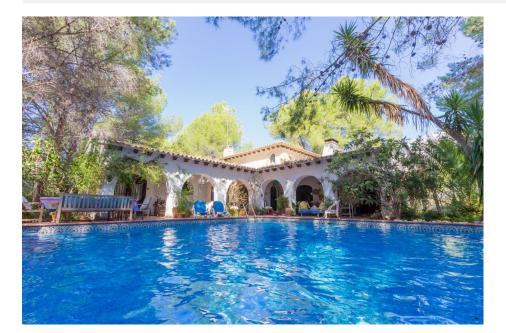

## **DESCRIPTION**

Magnificent country house with charm, 15500 m2 of plot with pine, orange and olives trees. Chapel, two wooden houses, large porches and terrace with direct access to the pool. Spacious rooms, BBQ, chicken coop. Very close to Altea in a quiet and privileged environment.