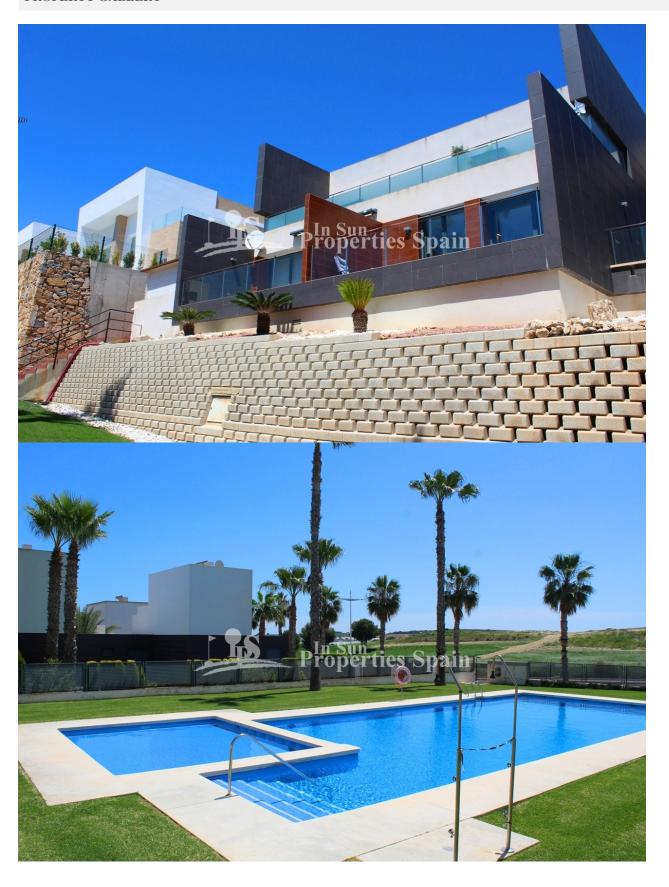

## **DESCRIPTION**

Ready to move in! This modern, contemporary designed 2 bedroom Apartment is located in "La Finca Golf – Algorfa". A 65 m2 ground floor apartment with 2 bedroom ,2 bathroom ,17m2 sunny ,south /west facing terrace and 28 m2 garden,fully furnished,A/C in bedrooms and living area, internet ,community parking and 2 community swimming pools to enjoy a refreshing swim. The complex itself is located in an exclusive environment, surrounded by the superb course of La Finca Golf which is considered one of the best courses in the region and only 15 minutes away from the natural and lovely large beaches of Guardamar. You can also enjoy the facilities at the 5\*Hotel, like the SPA and RELAX area, tennis and paddle courts, gym etc and of course also it's wonderful Restaurant and Lounge Club .Algorfa lies on the banks on the River Segura with a beautiful mountainous backdrop and wonderful panoramic views to the coast. It is one of Vega Baja's citrus farming villages and les then 30 min. drive from Alicante Airport .

# GARDEN AND TERRACES

- Open terrace
- Exterior lights
- Fenced
- Stone walls
- Communal Garden

**ORIENTATION** 