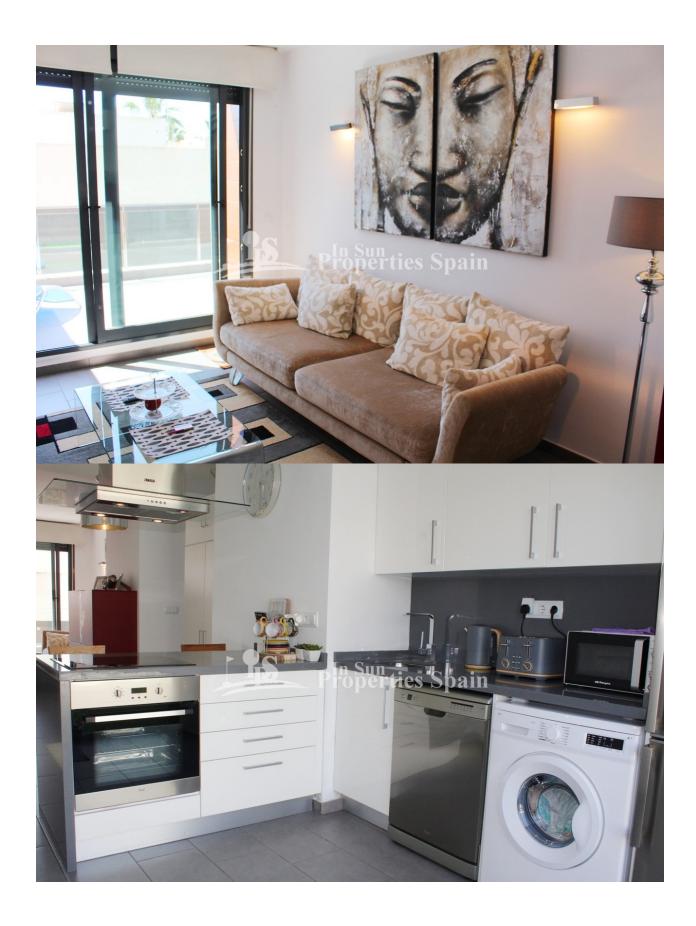

## **DESCRIPTION**

Ready to move in! This modern, contemporary designed 2 bedroom Apartment is located in "La Finca Golf – Algorfa". A 65 m2 ground floor apartment with 2 bedroom ,2 bathroom ,17m2 sunny ,south /west facing terrace and 28 m2 garden,fully furnished,A/C in bedrooms and living area, internet ,community parking and 2 community swimming pools to enjoy a refreshing swim. The complex itself is located in an exclusive environment, surrounded by the superb course of La Finca Golf which is considered one of the best courses in the region and only 15 minutes away from the natural and lovely large beaches of Guardamar. You can also enjoy the facilities at the 5\*Hotel, like the SPA and RELAX area, tennis and paddle courts, gym etc and of course also it's wonderful Restaurant and Lounge Club .Algorfa lies on the banks on the River Segura with a beautiful mountainous backdrop and wonderful panoramic views to the coast. It is one of Vega Baja's citrus farming villages and les then 30 min. drive from Alicante Airport .

## PARKING

Parking no Cars: 1

• Open kitchen

Equipped kitchen

Granite countertop

# GARDEN AND TERRACES

- Open terrace
- Exterior lights
- Fenced
- Stone walls
- Communal Garden

**ORIENTATION** 