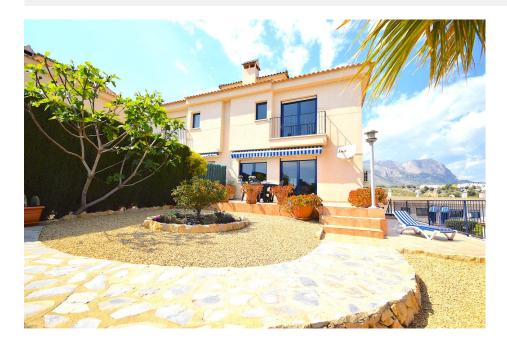

## **DESCRIPTION**

Magnificent semi-detached house of 2002, located in Residencial Villa Flores with a constructed area of 188 m2 distributed over 3 floors: The lower floor (due to the unevenness of the land) has a large garage, storage room, wine cellar and multipurpose room (gallery, gym, ...) and an internal staircase to the house. The main floor is distributed in hall, toilet, office (small bedroom), kitchen, living room and terrace with panoramic views and exit to the private garden. On the upper floor we find 3 double bedrooms with sea and mountain views and 2 full bathrooms (1 en suite). The house also has a large series of improvements and extras valued in full at € 46,000, such as double glazing in all windows and tilt-and-turn, gas heating and 7 radiators already installed, awning on an uncovered terrace, a tiled plot and two areas landscaped with automatic irrigation, smooth paint ... etc. Panoramic views of the sea and mountains from all its floors. Communal swimming pool. Plot of 389 m2 with garden areas and large parking area (for 3 more vehicles). Only 10 minutes from Benidorm and very close to the Elians school and Mercadona shopping area "Plaza del Sol".