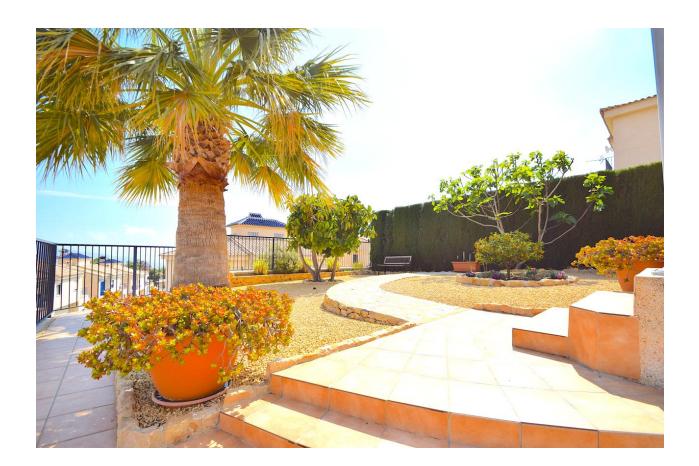

## **DESCRIPTION**

Magnificent semi-detached house of 2002, located in Residencial Villa Flores with a constructed area of 188 m2 distributed over 3 floors: The lower floor (due to the unevenness of the land) has a large garage, storage room, wine cellar and multipurpose room (gallery, gym, ...) and an internal staircase to the house. The main floor is distributed in hall, toilet, office (small bedroom), kitchen, living room and terrace with panoramic views and exit to the private garden. On the upper floor we find 3 double bedrooms with sea and mountain views and 2 full bathrooms (1 en suite). The house also has a large series of improvements and extras valued in full at € 46,000, such as double glazing in all windows and tilt-and-turn, gas heating and 7 radiators already installed, awning on an uncovered terrace, a tiled plot and two areas landscaped with automatic irrigation, smooth paint ... etc. Panoramic views of the sea and mountains from all its floors. Communal swimming pool. Plot of 389 m2 with garden areas and large parking area (for 3 more vehicles). Only 10 minutes from Benidorm and very close to the Elians school and Mercadona shopping area "Plaza del Sol".