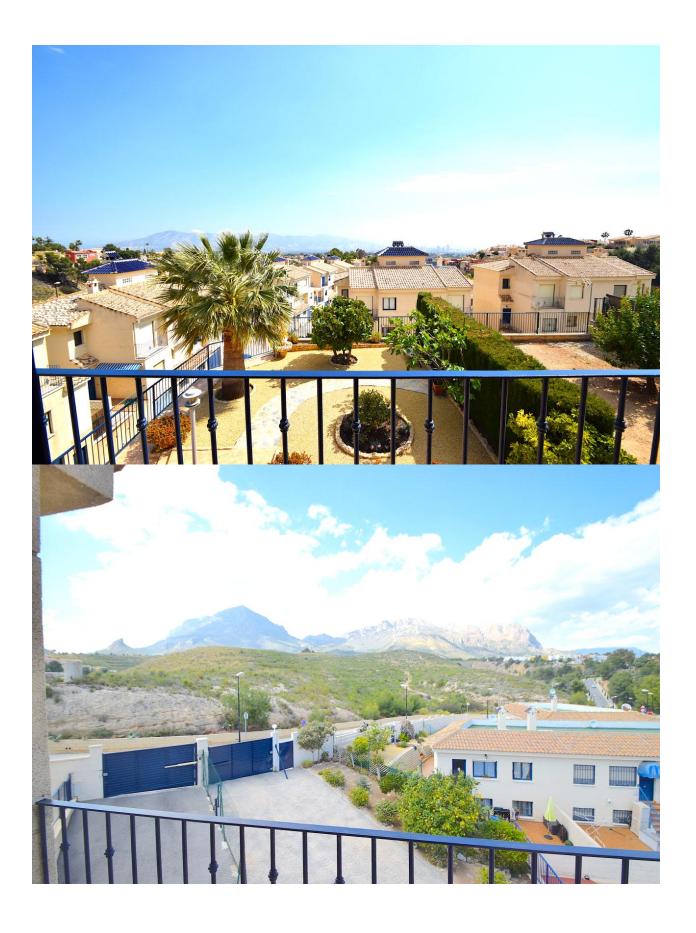

## **DESCRIPTION**

Magnificent semi-detached house of 2002, located in Residencial Villa Flores with a constructed area of 188 m2 distributed over 3 floors: The lower floor (due to the unevenness of the land) has a large garage, storage room, wine cellar and multipurpose room (gallery, gym, ...) and an internal staircase to the house. The main floor is distributed in hall, toilet, office (small bedroom), kitchen, living room and terrace with panoramic views and exit to the private garden. On the upper floor we find 3 double bedrooms with sea and mountain views and 2 full bathrooms (1 en suite). The house also has a large series of improvements and extras valued in full at € 46,000, such as double glazing in all windows and tilt-and-turn, gas heating and 7 radiators already installed, awning on an uncovered terrace, a tiled plot and two areas landscaped with automatic irrigation, smooth paint ... etc. Panoramic views of the sea and mountains from all its floors. Communal swimming pool. Plot of 389 m2 with garden areas and large parking area (for 3 more vehicles). Only 10 minutes from Benidorm and very close to the Elians school and Mercadona shopping area "Plaza del Sol".