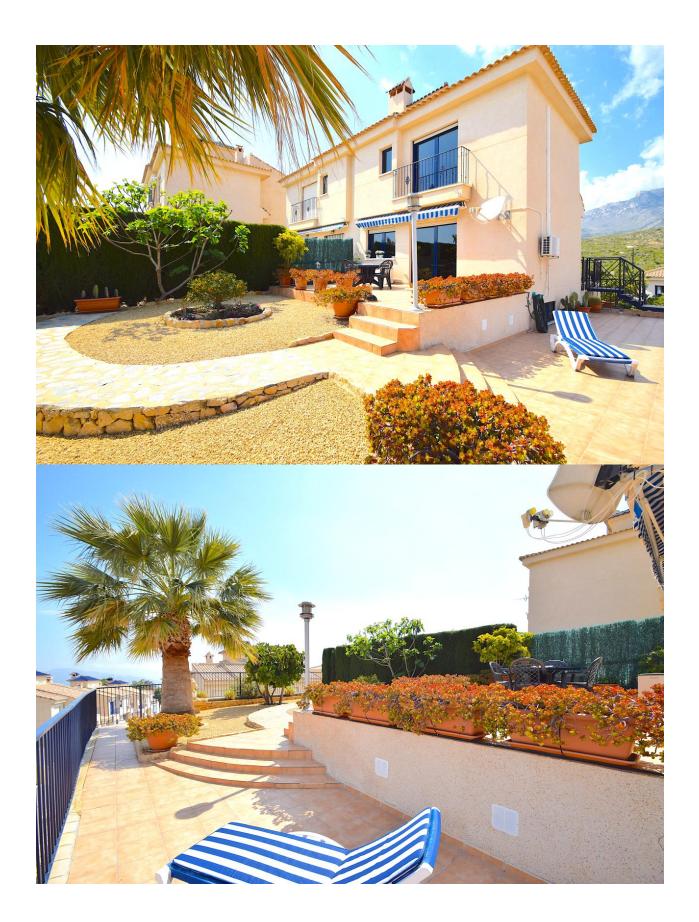

## **DESCRIPTION**

Magnificent semi-detached house of 2002, located in Residencial Villa Flores with a constructed area of 188 m2 distributed over 3 floors: The lower floor (due to the unevenness of the land) has a large garage, storage room, wine cellar and multipurpose room (gallery, gym, ...) and an internal staircase to the house. The main floor is distributed in hall, toilet, office (small bedroom), kitchen, living room and terrace with panoramic views and exit to the private garden. On the upper floor we find 3 double bedrooms with sea and mountain views and 2 full bathrooms (1 en suite). The house also has a large series of improvements and extras valued in full at € 46,000, such as double glazing in all windows and tilt-and-turn, gas heating and 7 radiators already installed, awning on an uncovered terrace, a tiled plot and two areas landscaped with automatic irrigation, smooth paint ... etc. Panoramic views of the sea and mountains from all its floors. Communal swimming pool. Plot of 389 m2 with garden areas and large parking area (for 3 more vehicles). Only 10 minutes from Benidorm and very close to the Elians school and Mercadona shopping area "Plaza del Sol".