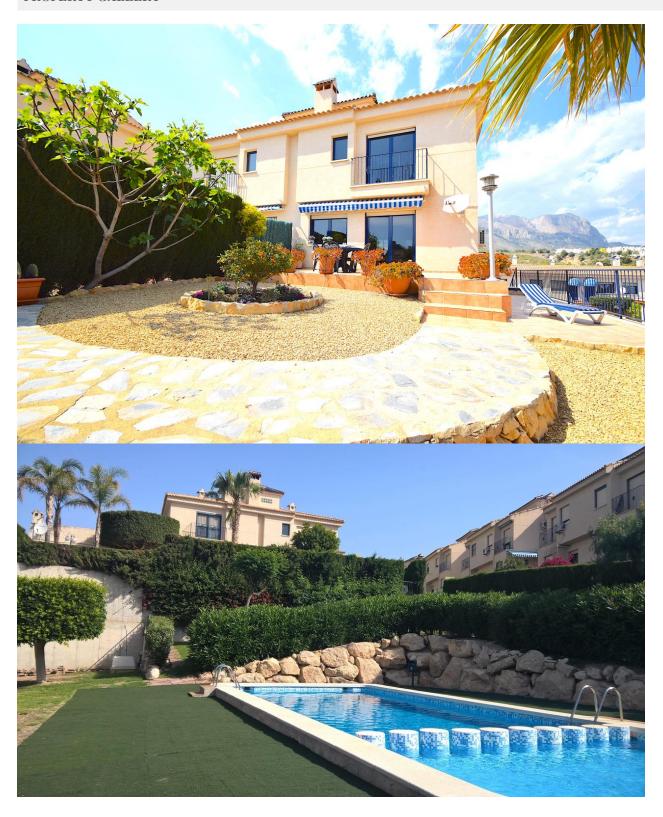

## **DESCRIPTION**

Magnificent semi-detached house of 2002, located in Residencial Villa Flores with a constructed area of 188 m2 distributed over 3 floors: The lower floor (due to the unevenness of the land) has a large garage, storage room, wine cellar and multipurpose room (gallery, gym, ...) and an internal staircase to the house. The main floor is distributed in hall, toilet, office (small bedroom), kitchen, living room and terrace with panoramic views and exit to the private garden. On the upper floor we find 3 double bedrooms with sea and mountain views and 2 full bathrooms (1 en suite). The house also has a large series of improvements and extras valued in full at € 46,000, such as double glazing in all windows and tilt-and-turn, gas heating and 7 radiators already installed, awning on an uncovered terrace, a tiled plot and two areas landscaped with automatic irrigation, smooth paint ... etc. Panoramic views of the sea and mountains from all its floors. Communal swimming pool. Plot of 389 m2 with garden areas and large parking area (for 3 more vehicles). Only 10 minutes from Benidorm and very close to the Elians school and Mercadona shopping area "Plaza del Sol".