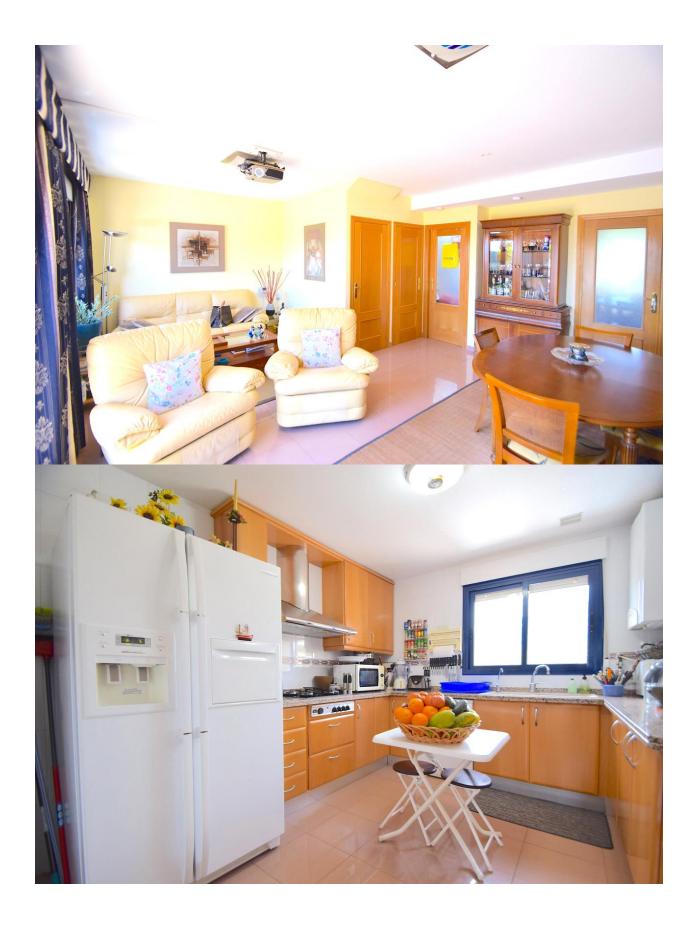

## **DESCRIPTION**

Magnificent semi-detached house of 2002, located in Residencial Villa Flores with a constructed area of 188 m2 distributed over 3 floors: The lower floor (due to the unevenness of the land) has a large garage, storage room, wine cellar and multipurpose room (gallery, gym, ...) and an internal staircase to the house. The main floor is distributed in hall, toilet, office (small bedroom), kitchen, living room and terrace with panoramic views and exit to the private garden. On the upper floor we find 3 double bedrooms with sea and mountain views and 2 full bathrooms (1 en suite). The house also has a large series of improvements and extras valued in full at € 46,000, such as double glazing in all windows and tilt-and-turn, gas heating and 7 radiators already installed, awning on an uncovered terrace, a tiled plot and two areas landscaped with automatic irrigation, smooth paint ... etc. Panoramic views of the sea and mountains from all its floors. Communal swimming pool. Plot of 389 m2 with garden areas and large parking area (for 3 more vehicles). Only 10 minutes from Benidorm and very close to the Elians school and Mercadona shopping area "Plaza del Sol".