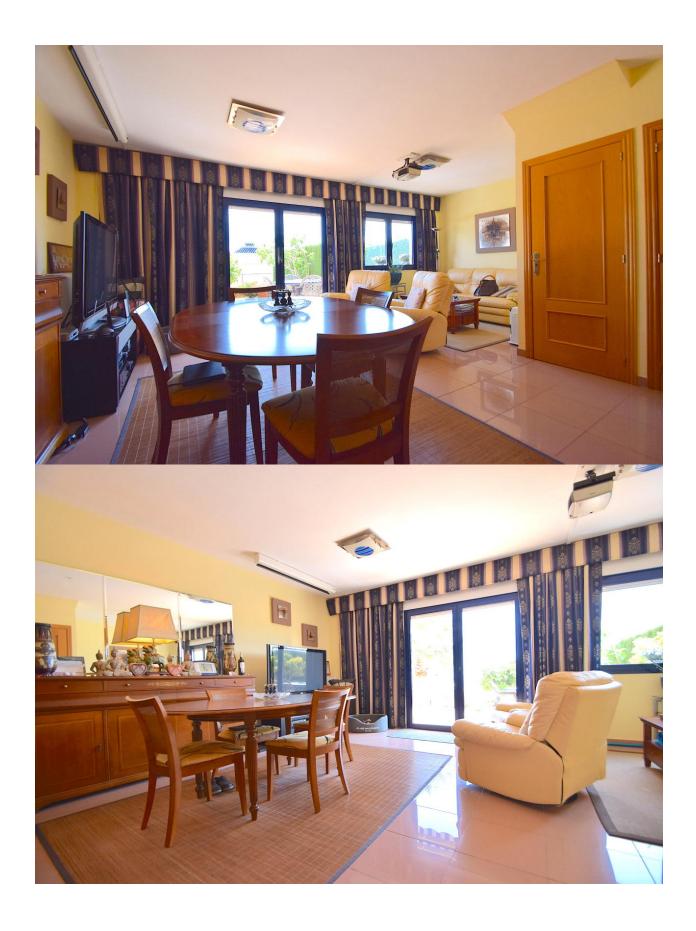

## **DESCRIPTION**

Magnificent semi-detached house of 2002, located in Residencial Villa Flores with a constructed area of 188 m2 distributed over 3 floors: The lower floor (due to the unevenness of the land) has a large garage, storage room, wine cellar and multipurpose room (gallery, gym, ...) and an internal staircase to the house. The main floor is distributed in hall, toilet, office (small bedroom), kitchen, living room and terrace with panoramic views and exit to the private garden. On the upper floor we find 3 double bedrooms with sea and mountain views and 2 full bathrooms (1 en suite). The house also has a large series of improvements and extras valued in full at € 46,000, such as double glazing in all windows and tilt-and-turn, gas heating and 7 radiators already installed, awning on an uncovered terrace, a tiled plot and two areas landscaped with automatic irrigation, smooth paint ... etc. Panoramic views of the sea and mountains from all its floors. Communal swimming pool. Plot of 389 m2 with garden areas and large parking area (for 3 more vehicles). Only 10 minutes from Benidorm and very close to the Elians school and Mercadona shopping area "Plaza del Sol".