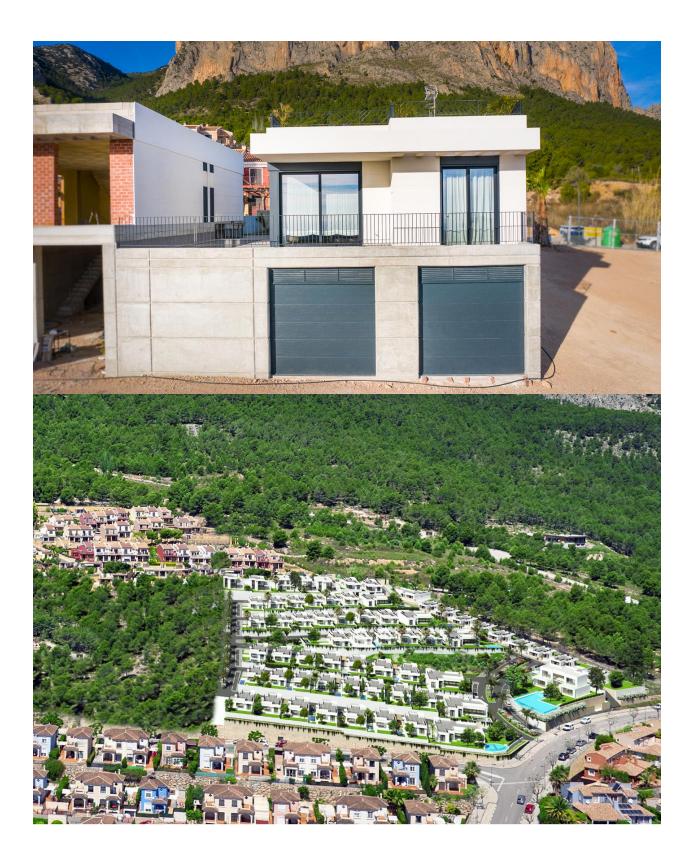

## DESCRIPTION

Modern style villas, designed with exceptional qualities and located in the best area of Polop. The properties have panoramic sea and mountain views. Located in a gated community with large communal areas, large communal pool, social center and playground. It also has surveillance cameras. In the urbanization there are different types of properties. This villa is distributed all over one floor and has a living room with access to the terrace and garden, open kitchen, laundry room, three double bedrooms with builtin wardrobe and two bathrooms, the master bedroom with bathroom en suite. Outside the house there is a large covered and uncovered terrace, garden area and parking area. There is the possibility of including as an extra, the private pool, the solarium or a carpot for the parking of the car. Prices from 263.000€

## **PROPERTY GALLERY**

-Viviendas Unifamiliares en Polop de La Marina-185 viviendas, piscinas, zonas comunes y club social

Viviendas/