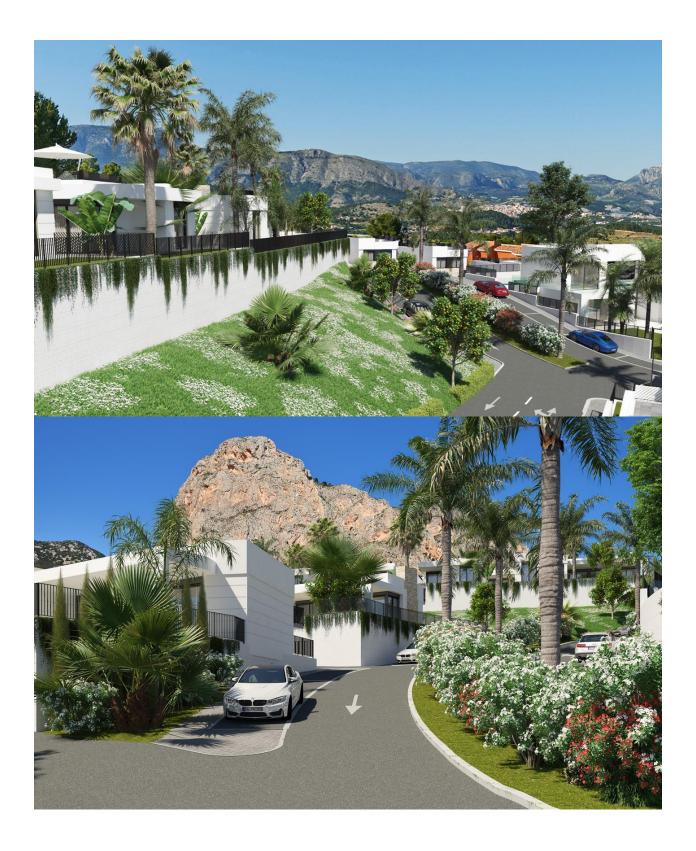

## DESCRIPTION

Modern style villas, designed with exceptional qualities and located in the best area of Polop. The properties have panoramic sea and mountain views. Located in a gated community with large communal areas, large communal pool, social center and playground. It also has surveillance cameras. In the urbanization there are different types of properties. This villa is distributed all over one floor and has a living room with access to the terrace and garden, open kitchen, laundry room, three double bedrooms with builtin wardrobe and two bathrooms, the master bedroom with bathroom en suite. Outside the house there is a large covered and uncovered terrace, garden area and parking area. There is the possibility of including as an extra, the private pool, the solarium or a carpot for the parking of the car. Prices from 263.000€

## **PROPERTY GALLERY**

-Viviendas Unifamiliares en Polop de La Marina-185 viviendas, piscinas, zonas comunes y club social

Viviendas/