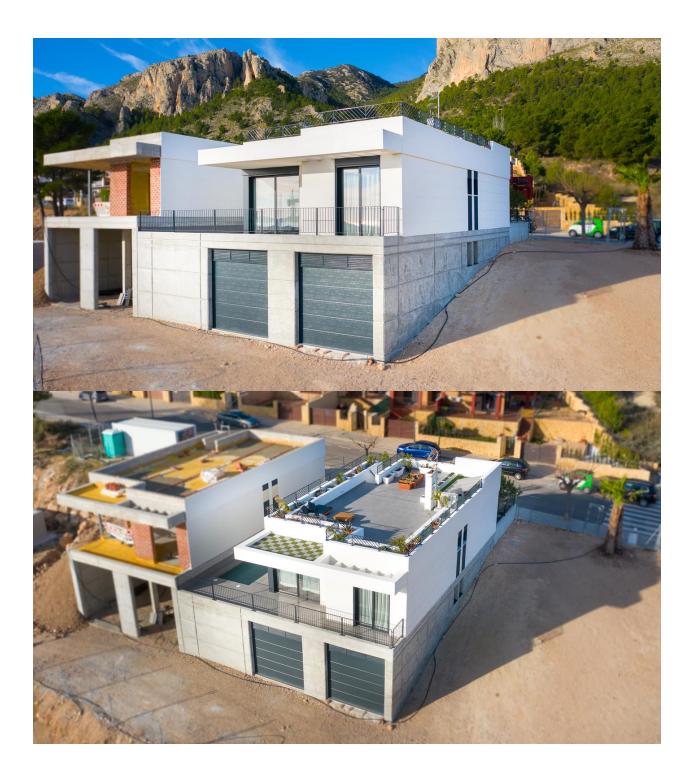

## DESCRIPTION

Modern style villas, designed with exceptional qualities and located in the best area of Polop. The properties have panoramic sea and mountain views. Located in a gated community with large communal areas, large communal pool, social center and playground. It also has surveillance cameras. In the urbanization there are different types of properties. This villa is distributed all over one floor and has a living room with access to the terrace and garden, open kitchen, laundry room, three double bedrooms with builtin wardrobe and two bathrooms, the master bedroom with bathroom en suite. Outside the house there is a large covered and uncovered terrace, garden area and parking area. There is the possibility of including as an extra, the private pool, the solarium or a carpot for the parking of the car. Prices from 263.000€

## **PROPERTY GALLERY**

-Viviendas Unifamiliares en Polop de La Marina-185 viviendas, piscinas, zonas comunes y club social

Viviendas/