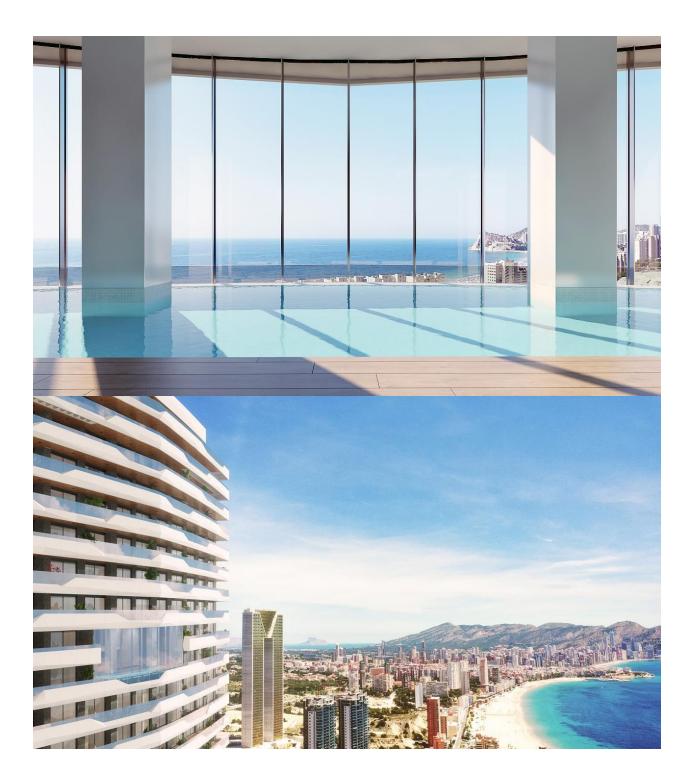

## DESCRIPTION

Fantastic residential under construction in Benidorm has 196 homes of 2, 3 and 4 bedrooms in a glass tower with spacious terraces with views, ideal for enjoying the outdoors. The urbanization has an adult pool, a children's pool, spa, hot tubs, chillout, playground, two paddle courts, etc. Poniente Beach is increasingly one of the favorite destinations of those who buy housing on the Costa Blanca. This area is well known for housing iconic buildings on the Benidorm skyline, such as the Bali hotel. Do not forget also that Benidorm has one of the most valued Golfs in the province: Sierra Cortina. Also close to its three theme parks and several shopping centers. Prices from  $\notin$  348,600 to  $\notin$  957,000.