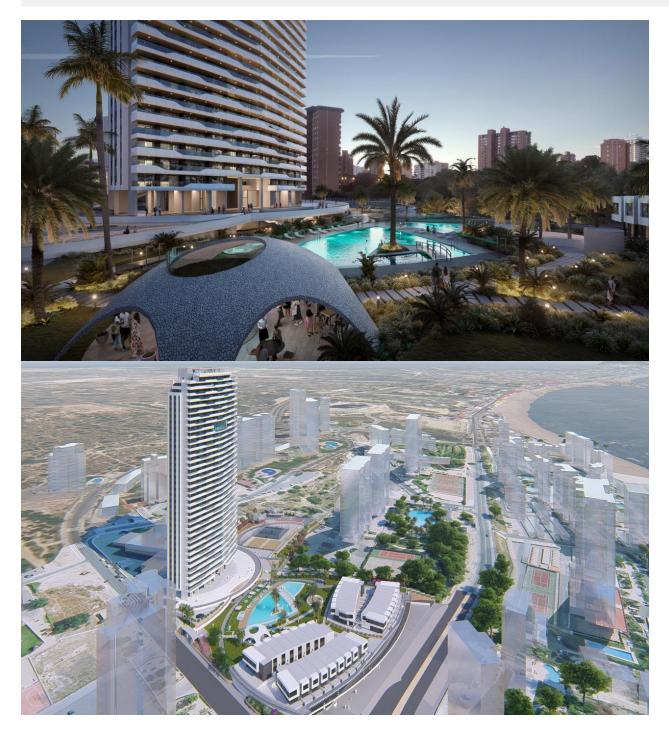

## DESCRIPTION

Fantastic residential under construction in Benidorm has 196 homes of 2, 3 and 4 bedrooms in a glass tower with spacious terraces with views, ideal for enjoying the outdoors. The urbanization has an adult pool, a children's pool, spa, hot tubs, chillout, playground, two paddle courts, etc. Poniente Beach is increasingly one of the favorite destinations of those who buy housing on the Costa Blanca. This area is well known for housing iconic buildings on the Benidorm skyline, such as the Bali hotel. Do not forget also that Benidorm has one of the most valued Golfs in the province: Sierra Cortina. Also close to its three theme parks and several shopping centers. Prices from  $\notin$  348,600 to  $\notin$  957,000.