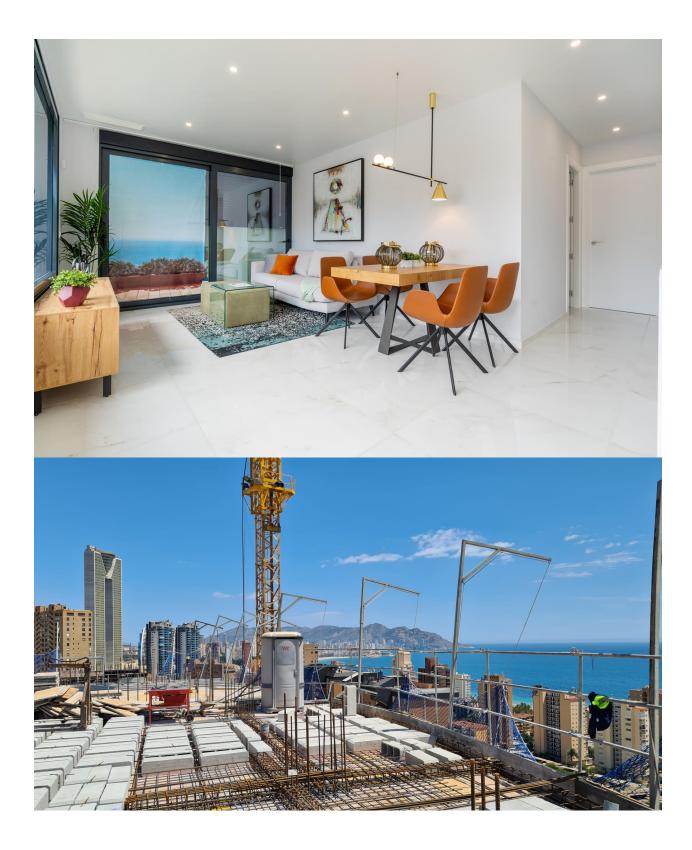

## DESCRIPTION

Fantastic residential under construction in Benidorm has 196 homes of 2, 3 and 4 bedrooms in a glass tower with spacious terraces with views, ideal for enjoying the outdoors. The urbanization has an adult pool, a children's pool, spa, hot tubs, chillout, playground, two paddle courts, etc. Poniente Beach is increasingly one of the favorite destinations of those who buy housing on the Costa Blanca. This area is well known for housing iconic buildings on the Benidorm skyline, such as the Bali hotel. Do not forget also that Benidorm has one of the most valued Golfs in the province: Sierra Cortina. Also close to its three theme parks and several shopping centers. Prices from  $\notin$  348,600 to  $\notin$  957,000.