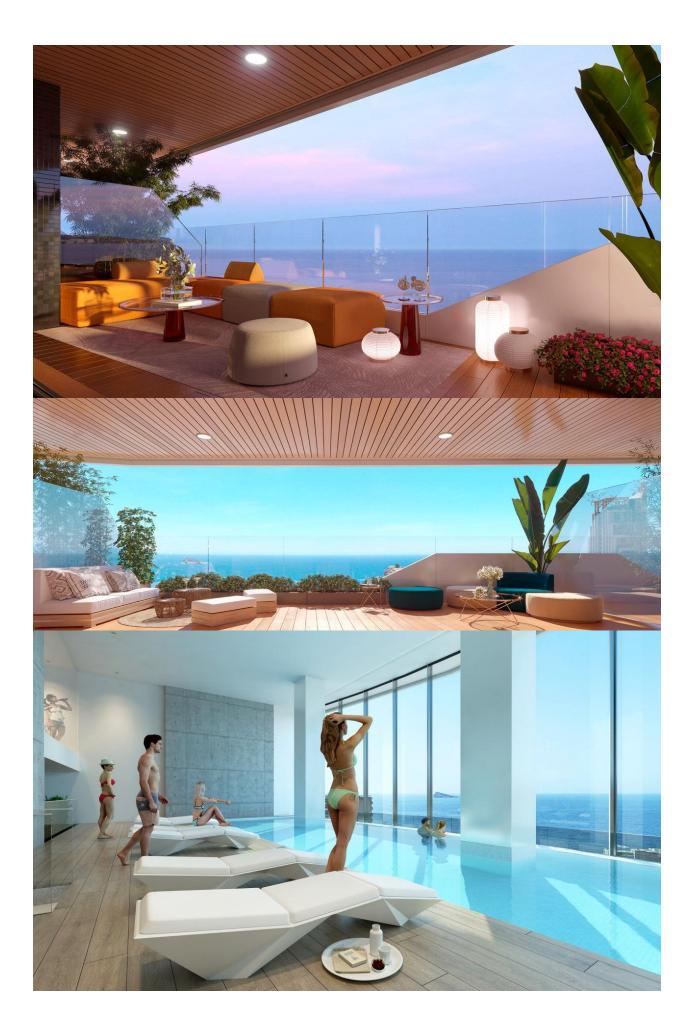

## DESCRIPTION

Fantastic residential under construction in Benidorm has 196 homes of 2, 3 and 4 bedrooms in a glass tower with spacious terraces with views, ideal for enjoying the outdoors. The urbanization has an adult pool, a children's pool, spa, hot tubs, chillout, playground, two paddle courts, etc. Poniente Beach is increasingly one of the favorite destinations of those who buy housing on the Costa Blanca. This area is well known for housing iconic buildings on the Benidorm skyline, such as the Bali hotel. Do not forget also that Benidorm has one of the most valued Golfs in the province: Sierra Cortina. Also close to its three theme parks and several shopping centers. Prices from  $\notin$  348,600 to  $\notin$  957,000.