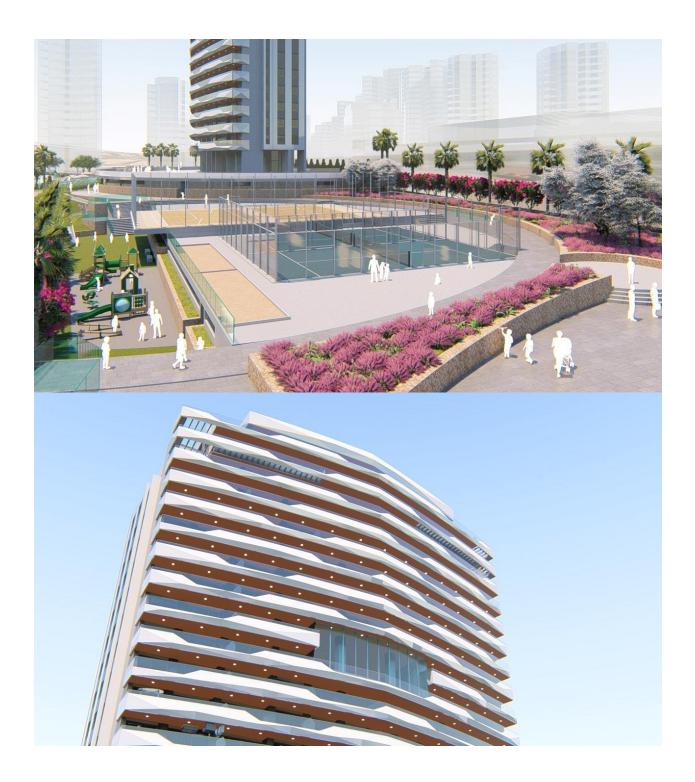

## DESCRIPTION

Fantastic residential under construction in Benidorm has 196 homes of 2, 3 and 4 bedrooms in a glass tower with spacious terraces with views, ideal for enjoying the outdoors. The urbanization has an adult pool, a children's pool, spa, hot tubs, chillout, playground, two paddle courts, etc. Poniente Beach is increasingly one of the favorite destinations of those who buy housing on the Costa Blanca. This area is well known for housing iconic buildings on the Benidorm skyline, such as the Bali hotel. Do not forget also that Benidorm has one of the most valued Golfs in the province: Sierra Cortina. Also close to its three theme parks and several shopping centers. Prices from  $\notin$  348,600 to  $\notin$  957,000.