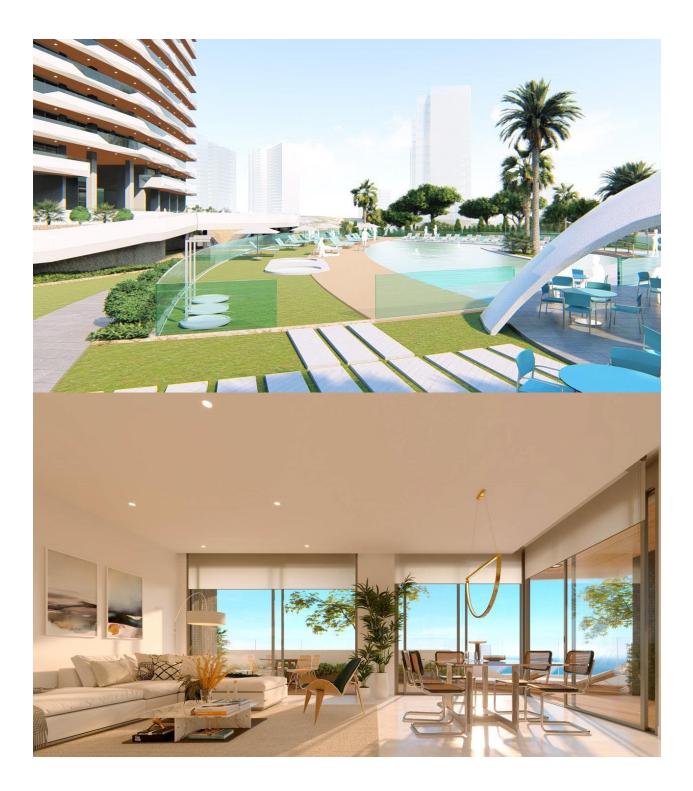

## DESCRIPTION

Fantastic residential under construction in Benidorm has 196 homes of 2, 3 and 4 bedrooms in a glass tower with spacious terraces with views, ideal for enjoying the outdoors. The urbanization has an adult pool, a children's pool, spa, hot tubs, chillout, playground, two paddle courts, etc. Poniente Beach is increasingly one of the favorite destinations of those who buy housing on the Costa Blanca. This area is well known for housing iconic buildings on the Benidorm skyline, such as the Bali hotel. Do not forget also that Benidorm has one of the most valued Golfs in the province: Sierra Cortina. Also close to its three theme parks and several shopping centers. Prices from  $\notin$  348,600 to  $\notin$  957,000.