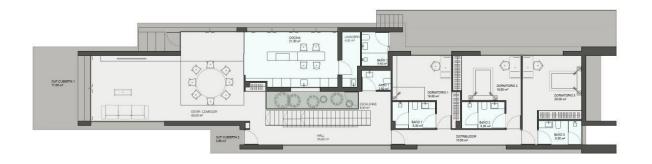

## **DESCRIPTION**

Sorolla Twins, residential located near the Coblanca urbanization of Benidorm. It is composed of 2 villas that are undoubtedly the most modern, elegant and exclusive homes in the area. Each villa is distributed on three levels having more than 500 m2 built and more than 420 m2 useful. The basement is intended for use as a garage and can accommodate four cars. On the first floor we find a spacious and spectacular living room, a modern kitchen, a toilet and 3 double bedrooms with their en suite bathrooms. On the second floor is the master bedroom with its dressing room and the en suite bathroom with hot tub and sauna. On this same floor there is also gym space, large hall with dining room and open terraces. Both villas have a spacious private garden with automatic irrigation and outdoor swimming pool, with saline electrolysis system and automatic PH regulation. The qualities of these luxury villas are very high; ventilated facades, interior floors of stoneware and top quality platform, installation of aerothermia for hot water, underfloor heating, CCTV, elevator, access door with fingerprint opening, highend kitchen furniture, home automation, etc,...