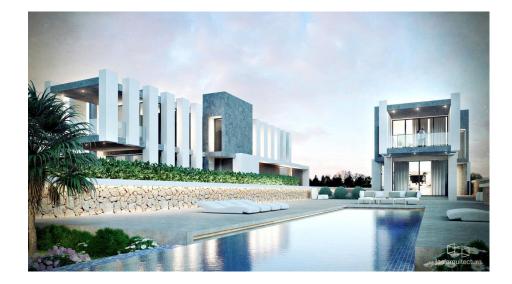

## **DESCRIPTION**

Sorolla Twins, residential located near the Coblanca urbanization of Benidorm. It is composed of 2 villas that are undoubtedly the most modern, elegant and exclusive homes in the area. Each villa is distributed on three levels having more than 500 m2 built and more than 420 m2 useful. The basement is intended for use as a garage and can accommodate four cars. On the first floor we find a spacious and spectacular living room, a modern kitchen, a toilet and 3 double bedrooms with their en suite bathrooms. On the second floor is the master bedroom with its dressing room and the en suite bathroom with hot tub and sauna. On this same floor there is also gym space, large hall with dining room and open terraces. Both villas have a spacious private garden with automatic irrigation and outdoor swimming pool, with saline electrolysis system and automatic PH regulation. The qualities of these luxury villas are very high; ventilated facades, interior floors of stoneware and top quality platform, installation of aerothermia for hot water, underfloor heating, CCTV, elevator, access door with fingerprint opening, highend kitchen furniture, home automation, etc,...