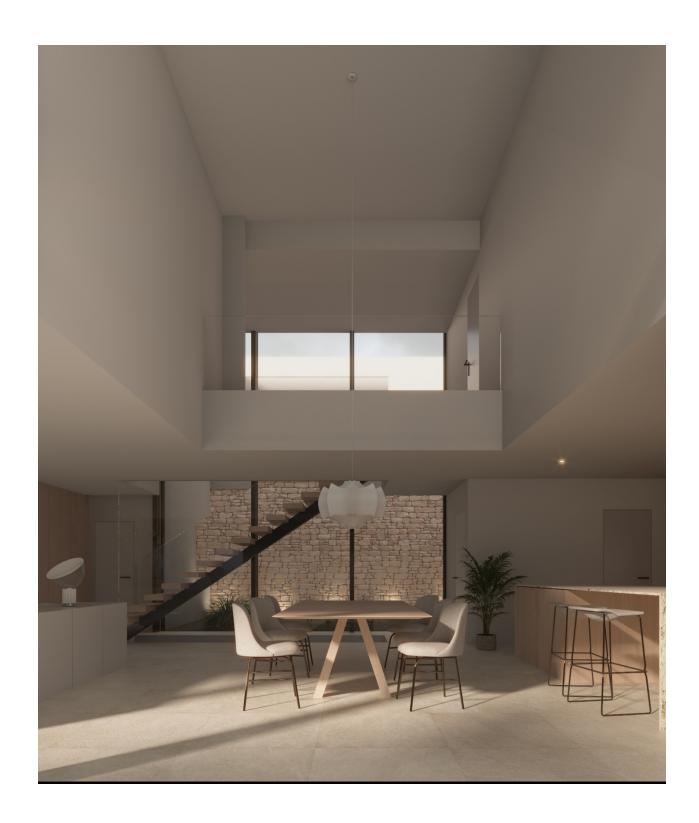

## **DESCRIPTION**

This exclusive modern design villa in Playa de Albir, Alfàs del Pi, Costa Blanca, is a newly built home that combines luxury, comfort and an unbeatable location, just a 15minute walk from the beach, with delivery scheduled for December 2024. The property has a constructed area of 339 m² on a plot of 480 m², with a Mediterranean garden and a heated swimming pool. On the ground floor, an open space that combines a living room, dining room and kitchen with large windows and a double height that fills the entire house with natural light, connecting the interiors with the exteriors through interior patios, as well as including a garage with direct access to the house. On the first floor there are 3 ensuite bedrooms with access to a private terrace and a spectacular solarium with views of Puig Campana, the Sierra Bernia and the Sierra Helada. The semibasement floor offers 90 m² of customizable space for a gym, games room or more bedrooms. Among the outstanding features are underfloor heating, hotcold air conditioning, home automation system and alarm, as well as top quality finishes. This villa offers a privileged environment with contemporary design and all the necessary amenities for maximum comfort. Contact us for more information or to arrange a viewing and discover your new luxury home!