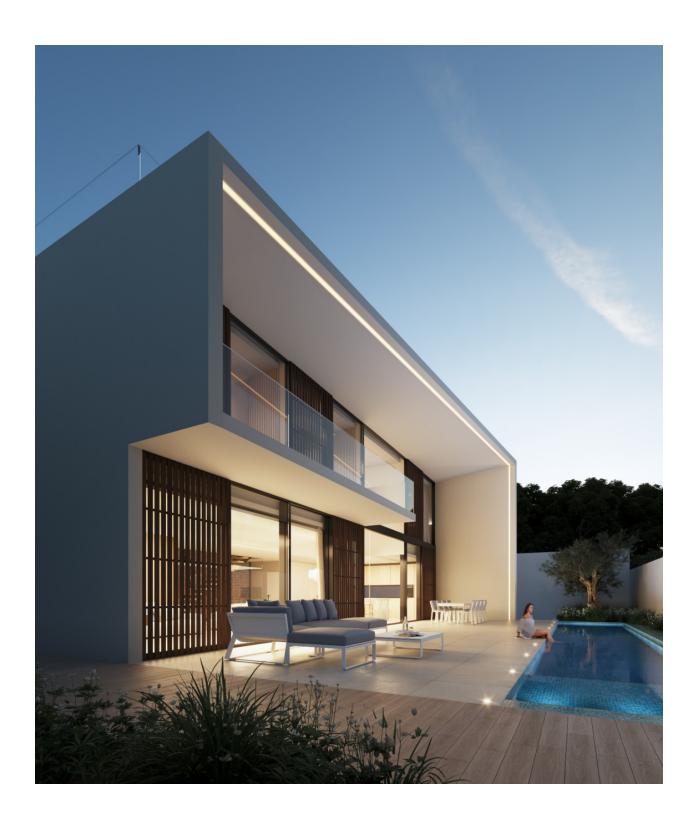

## **DESCRIPTION**

This exclusive modern design villa in Playa de Albir, Alfàs del Pi, Costa Blanca, is a newly built home that combines luxury, comfort and an unbeatable location, just a 15minute walk from the beach, with delivery scheduled for December 2024. The property has a constructed area of 339 m² on a plot of 480 m², with a Mediterranean garden and a heated swimming pool. On the ground floor, an open space that combines a living room, dining room and kitchen with large windows and a double height that fills the entire house with natural light, connecting the interiors with the exteriors through interior patios, as well as including a garage with direct access to the house. On the first floor there are 3 ensuite bedrooms with access to a private terrace and a spectacular solarium with views of Puig Campana, the Sierra Bernia and the Sierra Helada. The semibasement floor offers 90 m² of customizable space for a gym, games room or more bedrooms. Among the outstanding features are underfloor heating, hotcold air conditioning, home automation system and alarm, as well as top quality finishes. This villa offers a privileged environment with contemporary design and all the necessary amenities for maximum comfort. Contact us for more information or to arrange a viewing and discover your new luxury home!