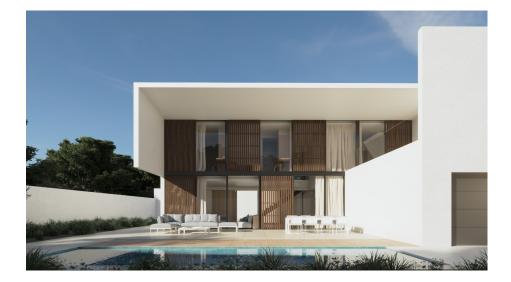

## **DESCRIPTION**

This exclusive modern design villa in Playa de Albir, Alfàs del Pi, Costa Blanca, is a newly built home that combines luxury, comfort and an unbeatable location, just a 15minute walk from the beach, with delivery scheduled for December 2024. The property has a constructed area of 339 m² on a plot of 480 m², with a Mediterranean garden and a heated swimming pool. On the ground floor, an open space that combines a living room, dining room and kitchen with large windows and a double height that fills the entire house with natural light, connecting the interiors with the exteriors through interior patios, as well as including a garage with direct access to the house. On the first floor there are 3 ensuite bedrooms with access to a private terrace and a spectacular solarium with views of Puig Campana, the Sierra Bernia and the Sierra Helada. The semibasement floor offers 90 m² of customizable space for a gym, games room or more bedrooms. Among the outstanding features are underfloor heating, hotcold air conditioning, home automation system and alarm, as well as top quality finishes. This villa offers a privileged environment with contemporary design and all the necessary amenities for maximum comfort. Contact us for more information or to arrange a viewing and discover your new luxury home!