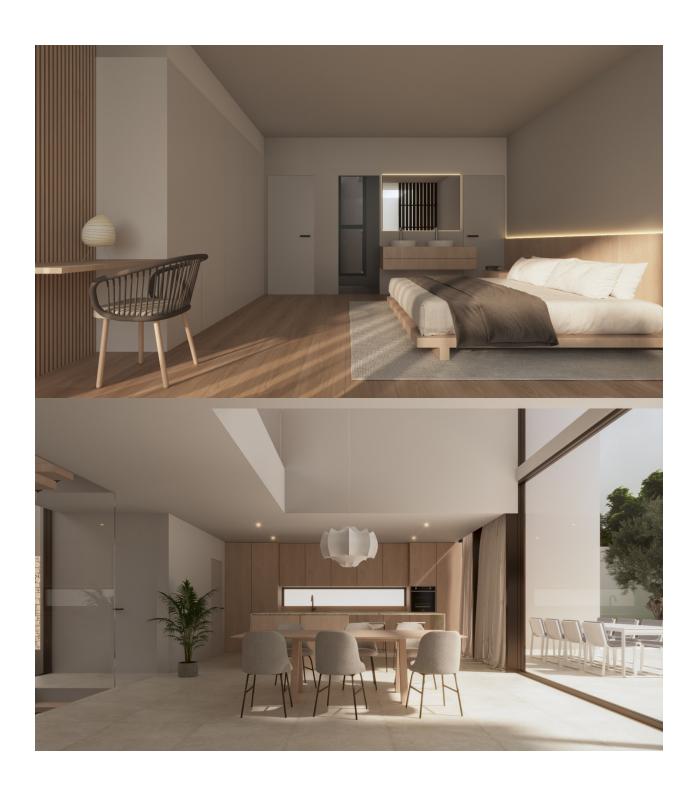

## **DESCRIPTION**

This exclusive modern design villa in Playa de Albir, Alfàs del Pi, Costa Blanca, is a newly built home that combines luxury, comfort and an unbeatable location, just a 15minute walk from the beach, with delivery scheduled for December 2024. The property has a constructed area of 339 m² on a plot of 480 m², with a Mediterranean garden and a heated swimming pool. On the ground floor, an open space that combines a living room, dining room and kitchen with large windows and a double height that fills the entire house with natural light, connecting the interiors with the exteriors through interior patios, as well as including a garage with direct access to the house. On the first floor there are 3 ensuite bedrooms with access to a private terrace and a spectacular solarium with views of Puig Campana, the Sierra Bernia and the Sierra Helada. The semibasement floor offers 90 m² of customizable space for a gym, games room or more bedrooms. Among the outstanding features are underfloor heating, hotcold air conditioning, home automation system and alarm, as well as top quality finishes. This villa offers a privileged environment with contemporary design and all the necessary amenities for maximum comfort. Contact us for more information or to arrange a viewing and discover your new luxury home!

## PROPERTY GALLERY

| VIVIENDA 2              |                       |  |
|-------------------------|-----------------------|--|
| Estancia                | Sup útiles            |  |
| Planta Baja             |                       |  |
| EXTERIOR                |                       |  |
| Terraza salón           | 49,98 m²              |  |
| Terraza piscina madera  | 21,89 m²              |  |
| Garaje exterior         | 23,06 m²              |  |
| Terraza BBQ -1          | 92,37 m²              |  |
| Terraza Pisable entrada | 44,14 m²              |  |
| INTERIOR                | 231,44 m <sup>2</sup> |  |
| Cocina                  | 18,39 m²              |  |
| Aseo                    | 3,64 m²               |  |
| Circulaciones PB        | 8,50 m²               |  |
| Comedor                 | 20,65 m²              |  |
| Salón                   | 28,10 m²              |  |
| Hall                    | 3,92 m²               |  |
| Recibidor               | 3,51 m²               |  |
| Lavadero                | 3,18 m²               |  |
| Garaje                  | 23,15 m²              |  |
|                         |                       |  |