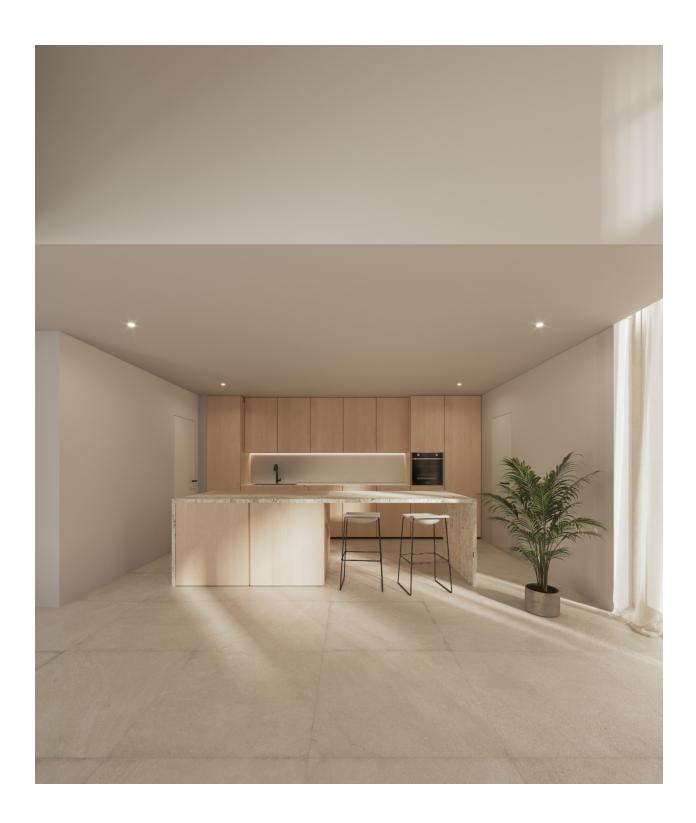

## **DESCRIPTION**

This exclusive modern design villa in Playa de Albir, Alfàs del Pi, Costa Blanca, is a newly built home that combines luxury, comfort and an unbeatable location, just a 15minute walk from the beach, with delivery scheduled for December 2024. The property has a constructed area of 339 m² on a plot of 480 m², with a Mediterranean garden and a heated swimming pool. On the ground floor, an open space that combines a living room, dining room and kitchen with large windows and a double height that fills the entire house with natural light, connecting the interiors with the exteriors through interior patios, as well as including a garage with direct access to the house. On the first floor there are 3 ensuite bedrooms with access to a private terrace and a spectacular solarium with views of Puig Campana, the Sierra Bernia and the Sierra Helada. The semibasement floor offers 90 m² of customizable space for a gym, games room or more bedrooms. Among the outstanding features are underfloor heating, hotcold air conditioning, home automation system and alarm, as well as top quality finishes. This villa offers a privileged environment with contemporary design and all the necessary amenities for maximum comfort. Contact us for more information or to arrange a viewing and discover your new luxury home!