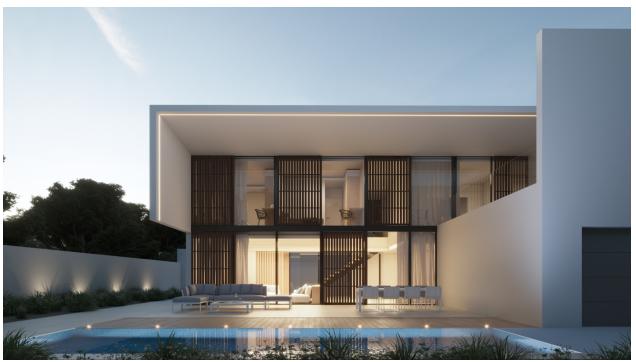

## **DESCRIPTION**

This exclusive modern design villa in Playa de Albir, Alfàs del Pi, Costa Blanca, is a newly built home that combines luxury, comfort and an unbeatable location, just a 15minute walk from the beach, with delivery scheduled for December 2024. The property has a constructed area of 339 m² on a plot of 480 m², with a Mediterranean garden and a heated swimming pool. On the ground floor, an open space that combines a living room, dining room and kitchen with large windows and a double height that fills the entire house with natural light, connecting the interiors with the exteriors through interior patios, as well as including a garage with direct access to the house. On the first floor there are 3 ensuite bedrooms with access to a private terrace and a spectacular solarium with views of Puig Campana, the Sierra Bernia and the Sierra Helada. The semibasement floor offers 90 m² of customizable space for a gym, games room or more bedrooms. Among the outstanding features are underfloor heating, hotcold air conditioning, home automation system and alarm, as well as top quality finishes. This villa offers a privileged environment with contemporary design and all the necessary amenities for maximum comfort. Contact us for more information or to arrange a viewing and discover your new luxury home!