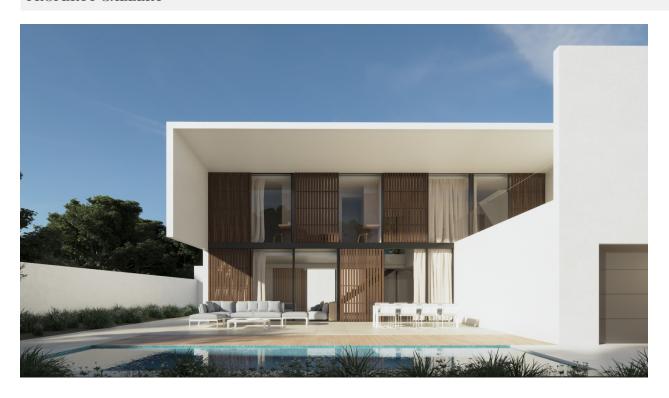

## **DESCRIPTION**

This exclusive modern design villa in Playa de Albir, Alfàs del Pi, Costa Blanca, is a newly built home that combines luxury, comfort and an unbeatable location, just a 15minute walk from the beach, with delivery scheduled for December 2024. The property has a constructed area of 339 m² on a plot of 480 m², with a Mediterranean garden and a heated swimming pool. On the ground floor, an open space that combines a living room, dining room and kitchen with large windows and a double height that fills the entire house with natural light, connecting the interiors with the exteriors through interior patios, as well as including a garage with direct access to the house. On the first floor there are 3 ensuite bedrooms with access to a private terrace and a spectacular solarium with views of Puig Campana, the Sierra Bernia and the Sierra Helada. The semibasement floor offers 90 m² of customizable space for a gym, games room or more bedrooms. Among the outstanding features are underfloor heating, hotcold air conditioning, home automation system and alarm, as well as top quality finishes. This villa offers a privileged environment with contemporary design and all the necessary amenities for maximum comfort. Contact us for more information or to arrange a viewing and discover your new luxury home!