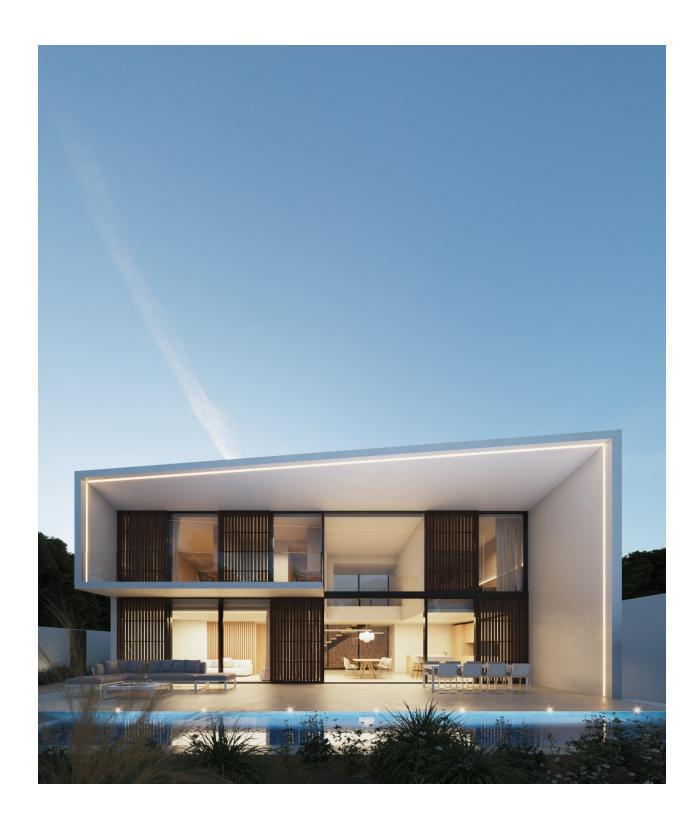

## **DESCRIPTION**

This exclusive modern design villa in Playa de Albir, Alfàs del Pi, Costa Blanca, is a newly built home that combines luxury, comfort and an unbeatable location, just a 15minute walk from the beach, with delivery scheduled for December 2024. The property has a constructed area of 339 m² on a plot of 480 m², with a Mediterranean garden and a heated swimming pool. On the ground floor, an open space that combines a living room, dining room and kitchen with large windows and a double height that fills the entire house with natural light, connecting the interiors with the exteriors through interior patios, as well as including a garage with direct access to the house. On the first floor there are 3 ensuite bedrooms with access to a private terrace and a spectacular solarium with views of Puig Campana, the Sierra Bernia and the Sierra Helada. The semibasement floor offers 90 m² of customizable space for a gym, games room or more bedrooms. Among the outstanding features are underfloor heating, hotcold air conditioning, home automation system and alarm, as well as top quality finishes. This villa offers a privileged environment with contemporary design and all the necessary amenities for maximum comfort. Contact us for more information or to arrange a viewing and discover your new luxury home!