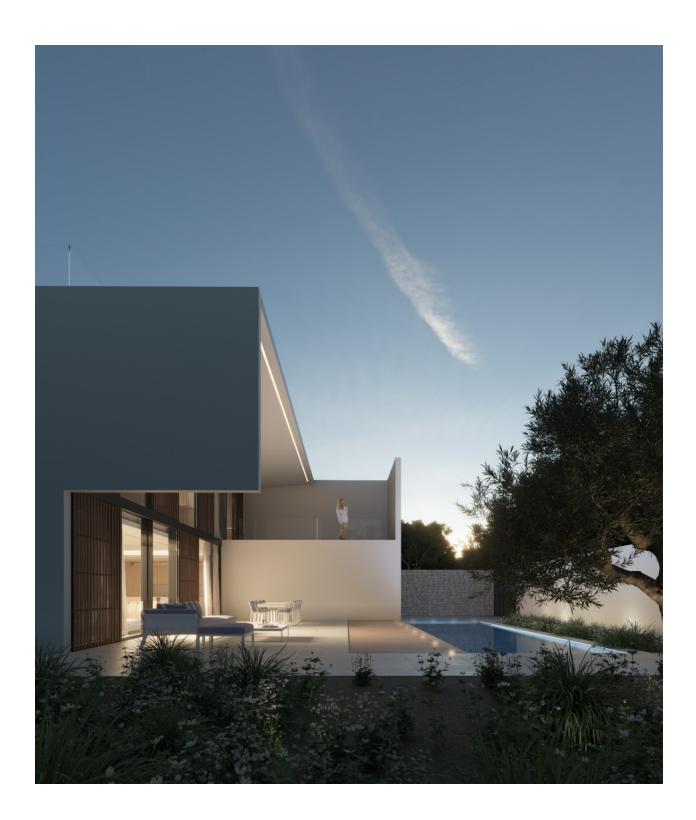

## **DESCRIPTION**

This exclusive modern design villa in Playa de Albir, Alfàs del Pi, Costa Blanca, is a newly built home that combines luxury, comfort and an unbeatable location, just a 15minute walk from the beach, with delivery scheduled for December 2024. The property has a constructed area of 339 m² on a plot of 480 m², with a Mediterranean garden and a heated swimming pool. On the ground floor, an open space that combines a living room, dining room and kitchen with large windows and a double height that fills the entire house with natural light, connecting the interiors with the exteriors through interior patios, as well as including a garage with direct access to the house. On the first floor there are 3 ensuite bedrooms with access to a private terrace and a spectacular solarium with views of Puig Campana, the Sierra Bernia and the Sierra Helada. The semibasement floor offers 90 m² of customizable space for a gym, games room or more bedrooms. Among the outstanding features are underfloor heating, hotcold air conditioning, home automation system and alarm, as well as top quality finishes. This villa offers a privileged environment with contemporary design and all the necessary amenities for maximum comfort. Contact us for more information or to arrange a viewing and discover your new luxury home!