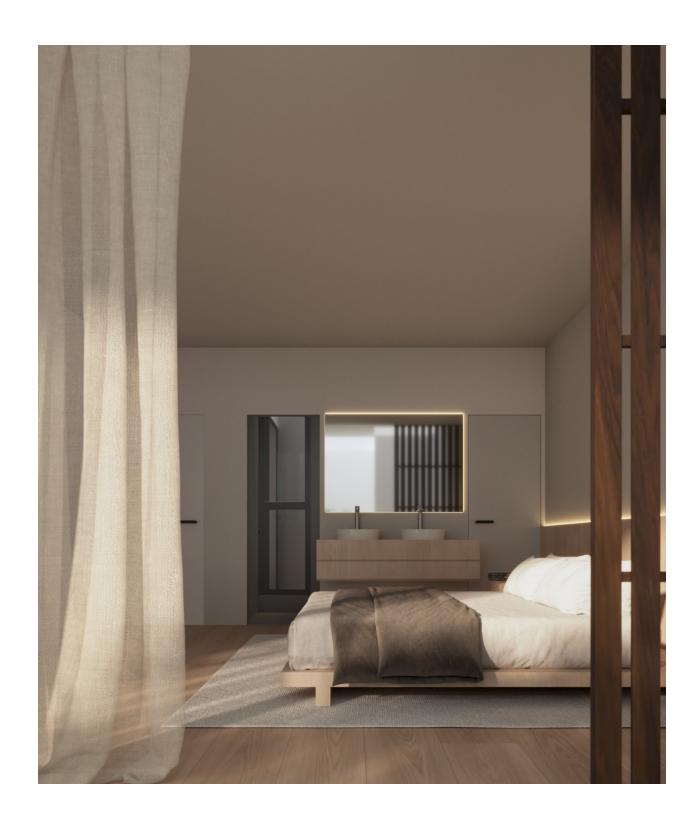

## **DESCRIPTION**

This exclusive modern design villa in Playa de Albir, Alfàs del Pi, Costa Blanca, is a newly built home that combines luxury, comfort and an unbeatable location, just a 15minute walk from the beach, with delivery scheduled for December 2024. The property has a constructed area of 339 m² on a plot of 480 m², with a Mediterranean garden and a heated swimming pool. On the ground floor, an open space that combines a living room, dining room and kitchen with large windows and a double height that fills the entire house with natural light, connecting the interiors with the exteriors through interior patios, as well as including a garage with direct access to the house. On the first floor there are 3 ensuite bedrooms with access to a private terrace and a spectacular solarium with views of Puig Campana, the Sierra Bernia and the Sierra Helada. The semibasement floor offers 90 m² of customizable space for a gym, games room or more bedrooms. Among the outstanding features are underfloor heating, hotcold air conditioning, home automation system and alarm, as well as top quality finishes. This villa offers a privileged environment with contemporary design and all the necessary amenities for maximum comfort. Contact us for more information or to arrange a viewing and discover your new luxury home!

| VIVIENDA                          | 2                    |  |
|-----------------------------------|----------------------|--|
| Estancia                          | Superficies útiles   |  |
| Planta Primera                    |                      |  |
| EXTERIOR                          |                      |  |
| Terraza garaje cubierta           | 13,13 m <sup>2</sup> |  |
| Terraza garaje descubierto        | 12,79 m²             |  |
| Patio escalera acceso<br>solárium | 5,27 m²              |  |
| TOTAL ÚTIL:                       | 31,19 m²             |  |
| INTERIOR                          |                      |  |
| Pasillo P1                        | 9,28 m²              |  |
| Dormitorio 1                      | 18,13 m²             |  |
| Baño 1                            | 5,11 m²              |  |
| Dormitorio 2                      | 11,89 m²             |  |
| Baño 2                            | 3,05 m²              |  |
| Dormitorio 3                      | 17,75 m <sup>2</sup> |  |
| Baño 3                            | 3,66 m²              |  |
| Doble altura escalera             | 3,38 m²              |  |
| Doble altura comedor              | 7,58 m²              |  |
| TOTAL ÚTIL:                       | 79,83 m²             |  |