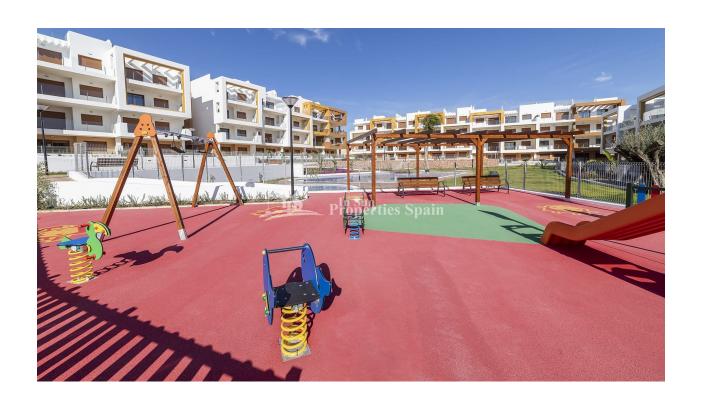

## **DESCRIPTION**

KEY READY apartments available at this exclusive development in LOS DOLSES - VILLAMARTIN area. Modern 2 and 3 bedroom apartments with 1 or 2 bathrooms boast cubic-shaped terraces to give you extra privacy from your neighbours. Ground floor homes feature a sheltered patio terrace and an open-air garden to sunbath. Those on the first, second and third floors enjoy views with a wider projection towards the coast. Top floor residents not only have a spacious terrace, but also a rooftop terrace for an outdoor lounge, scanning Orihuela Costa's skyline. Prices start from 200.000 € for a 3 bedroom 2 bathroom apartment on the 1st floor with 22m2 private terrace. Each apartment comes with air conditioning pre-installed as well as underfloor heating in the bathroom. You'll also have an exterior storage room to store your bulky belongings for a tidier home. With your own bike station and car park you come and go with ease and security. Large cubic terraces dominate this complex, with easy access to the nearby beach. Its modern apartments encircle a large swimming pool for adults, adjoining the kids pool. You can also take a refreshing dip in one of the two whirlpools, each with capacity for 4-6 people. Surrounding the decked perimeter of the pools are green lawns and gardens for sunbathing. Don't miss our special promotion. Buy now your new Spanish property fully equipped! Aktual range full equipment included in the price until 30/06/2021. Also a great facility if you are looking to rent out a property as the developer has an exclusive rentals department to assist in finding rentals for your property but also looks after the tourist licence application, cleaning and laundry.

- Open terrace Palm trees Play Ground Communal Garden
- Floor heating bathrooms
- Outdoor jacuzziBuilt in wardrobes

"Experience our experience - Because you deserve the best"