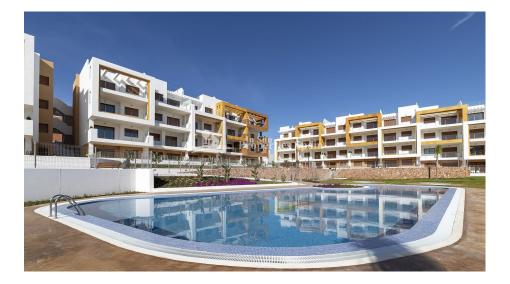

## **DESCRIPTION**

KEY READY apartments available at this exclusive development in LOS DOLSES - VILLAMARTIN area. Modern 2 and 3 bedroom apartments with 1 or 2 bathrooms boast cubic-shaped terraces to give you extra privacy from your neighbours. Ground floor homes feature a sheltered patio terrace and an open-air garden to sunbath. Those on the first, second and third floors enjoy views with a wider projection towards the coast. Top floor residents not only have a spacious terrace, but also a rooftop terrace for an outdoor lounge, scanning Orihuela Costa's skyline. Prices start from 200.000 € for a 3 bedroom 2 bathroom apartment on the 1st floor with 22m2 private terrace. Each apartment comes with air conditioning pre-installed as well as underfloor heating in the bathroom. You'll also have an exterior storage room to store your bulky belongings for a tidier home. With your own bike station and car park you come and go with ease and security. Large cubic terraces dominate this complex, with easy access to the nearby beach. Its modern apartments encircle a large swimming pool for adults, adjoining the kids pool. You can also take a refreshing dip in one of the two whirlpools, each with capacity for 4-6 people. Surrounding the decked perimeter of the pools are green lawns and gardens for sunbathing. Don't miss our special promotion. Buy now your new Spanish property fully equipped! Aktual range full equipment included in the price until 30/06/2021. Also a great facility if you are looking to rent out a property as the developer has an exclusive rentals department to assist in finding rentals for your property but also looks after the tourist licence application, cleaning and laundry.