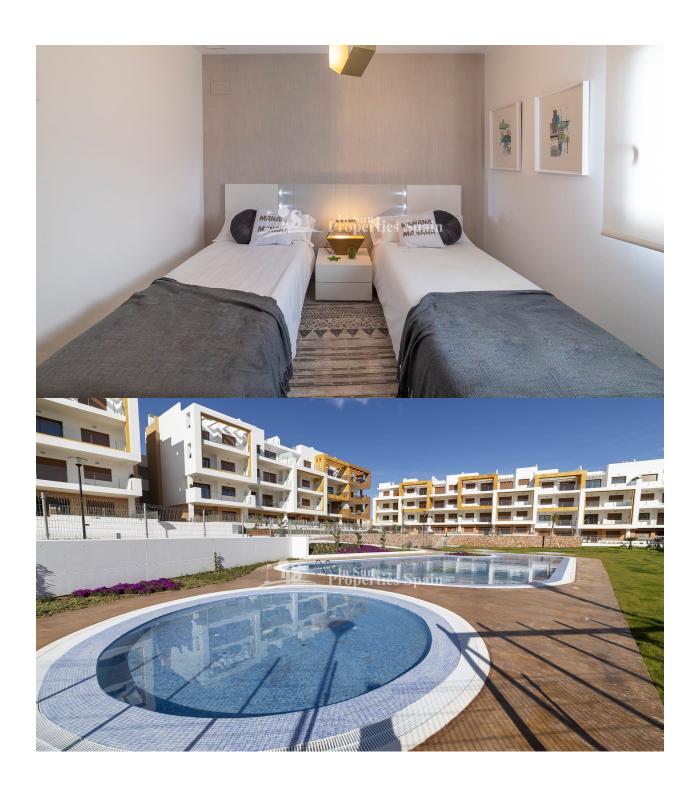

## **DESCRIPTION**

KEY READY apartments available at this exclusive development in LOS DOLSES - VILLAMARTIN area. Modern 2 and 3 bedroom apartments with 1 or 2 bathrooms boast cubic-shaped terraces to give you extra privacy from your neighbours. Ground floor homes feature a sheltered patio terrace and an open-air garden to sunbath. Those on the first, second and third floors enjoy views with a wider projection towards the coast. Top floor residents not only have a spacious terrace, but also a rooftop terrace for an outdoor lounge, scanning Orihuela Costa's skyline. Prices start from 200.000 € for a 3 bedroom 2 bathroom apartment on the 1st floor with 22m2 private terrace. Each apartment comes with air conditioning pre-installed as well as underfloor heating in the bathroom. You'll also have an exterior storage room to store your bulky belongings for a tidier home. With your own bike station and car park you come and go with ease and security. Large cubic terraces dominate this complex, with easy access to the nearby beach. Its modern apartments encircle a large swimming pool for adults, adjoining the kids pool. You can also take a refreshing dip in one of the two whirlpools, each with capacity for 4-6 people. Surrounding the decked perimeter of the pools are green lawns and gardens for sunbathing. Don't miss our special promotion. Buy now your new Spanish property fully equipped! Aktual range full equipment included in the price until 30/06/2021. Also a great facility if you are looking to rent out a property as the developer has an exclusive rentals department to assist in finding rentals for your property but also looks after the tourist licence application, cleaning and laundry.

| STYLE                                         | VIEWS           | AIRCONDITIONING         | DISTANCE TO:        |
|-----------------------------------------------|-----------------|-------------------------|---------------------|
| <ul><li>Modern</li><li>Contemporary</li></ul> | Panoramic views | Central airconditioning | Beach : 2 Km        |
|                                               |                 |                         | Airport: 40 Km      |
|                                               |                 |                         | Town center : 1 Km  |
| ORIENTATION                                   | FURNITURE       | PARKING                 | TAX                 |
| South East West                               | Not furnished   | Parking no Cars: 1      | Community : 1.200 € |
|                                               |                 |                         | I.B.I : 300 €       |
| KITCHEN                                       | GARDEN AND      | HEATING                 | EXTRA               |
| Open kitchen                                  | TERRACES        | Floor heating bathrooms | Outdoor jacuzzi     |

- Open terrace Palm trees Play Ground Communal Garden
- Floor heating bathrooms
- Outdoor jacuzziBuilt in wardrobes

"Experience our experience - Because you deserve the best"