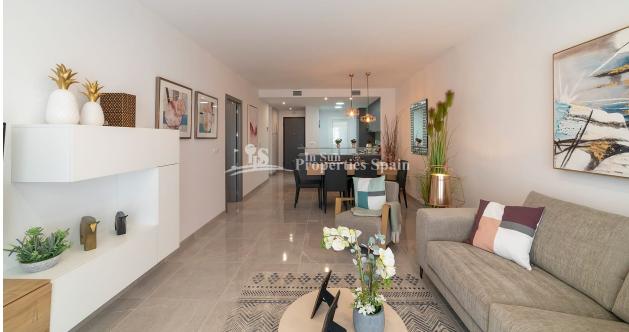

## **DESCRIPTION**

KEY READY apartments available at this exclusive development in LOS DOLSES - VILLAMARTIN area. Modern 2 and 3 bedroom apartments with 1 or 2 bathrooms boast cubic-shaped terraces to give you extra privacy from your neighbours. Ground floor homes feature a sheltered patio terrace and an open-air garden to sunbath. Those on the first, second and third floors enjoy views with a wider projection towards the coast. Top floor residents not only have a spacious terrace, but also a rooftop terrace for an outdoor lounge, scanning Orihuela Costa's skyline. Prices start from 200.000 € for a 3 bedroom 2 bathroom apartment on the 1st floor with 22m2 private terrace. Each apartment comes with air conditioning pre-installed as well as underfloor heating in the bathroom. You'll also have an exterior storage room to store your bulky belongings for a tidier home. With your own bike station and car park you come and go with ease and security. Large cubic terraces dominate this complex, with easy access to the nearby beach. Its modern apartments encircle a large swimming pool for adults, adjoining the kids pool. You can also take a refreshing dip in one of the two whirlpools, each with capacity for 4-6 people. Surrounding the decked perimeter of the pools are green lawns and gardens for sunbathing. Don't miss our special promotion. Buy now your new Spanish property fully equipped! Aktual range full equipment included in the price until 30/06/2021. Also a great facility if you are looking to rent out a property as the developer has an exclusive rentals department to assist in finding rentals for your property but also looks after the tourist licence application, cleaning and laundry.