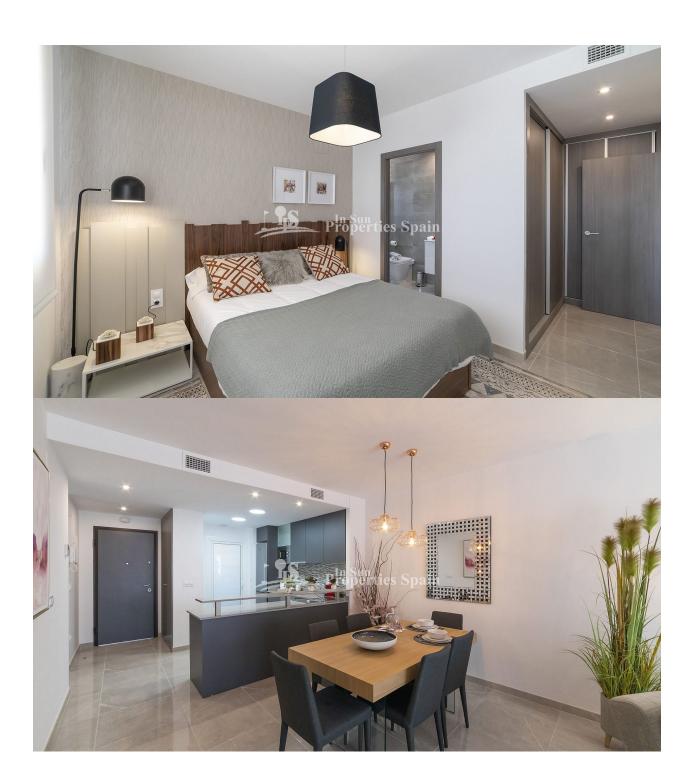

## **DESCRIPTION**

KEY READY apartments available at this exclusive development in LOS DOLSES - VILLAMARTIN area. Modern 2 and 3 bedroom apartments with 1 or 2 bathrooms boast cubic-shaped terraces to give you extra privacy from your neighbours. Ground floor homes feature a sheltered patio terrace and an open-air garden to sunbath. Those on the first, second and third floors enjoy views with a wider projection towards the coast. Top floor residents not only have a spacious terrace, but also a rooftop terrace for an outdoor lounge, scanning Orihuela Costa's skyline. Prices start from 200.000 € for a 3 bedroom 2 bathroom apartment on the 1st floor with 22m2 private terrace. Each apartment comes with air conditioning pre-installed as well as underfloor heating in the bathroom. You'll also have an exterior storage room to store your bulky belongings for a tidier home. With your own bike station and car park you come and go with ease and security. Large cubic terraces dominate this complex, with easy access to the nearby beach. Its modern apartments encircle a large swimming pool for adults, adjoining the kids pool. You can also take a refreshing dip in one of the two whirlpools, each with capacity for 4-6 people. Surrounding the decked perimeter of the pools are green lawns and gardens for sunbathing. Don't miss our special promotion. Buy now your new Spanish property fully equipped! Aktual range full equipment included in the price until 30/06/2021. Also a great facility if you are looking to rent out a property as the developer has an exclusive rentals department to assist in finding rentals for your property but also looks after the tourist licence application, cleaning and laundry.