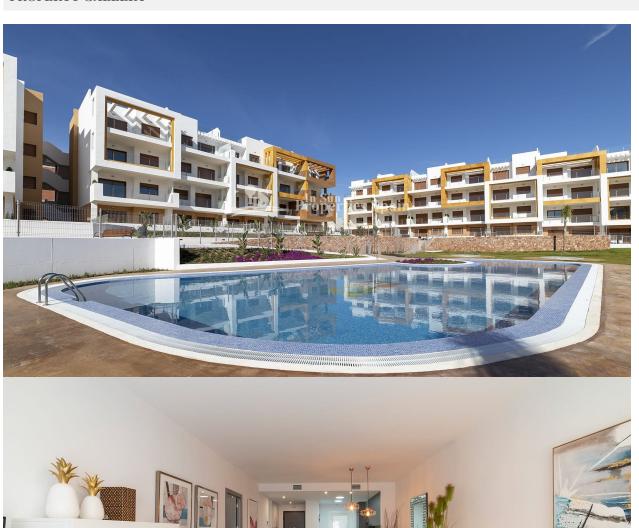

## **DESCRIPTION**

KEY READY apartments available at this exclusive development in LOS DOLSES - VILLAMARTIN area. Modern 2 and 3 bedroom apartments with 1 or 2 bathrooms boast cubic-shaped terraces to give you extra privacy from your neighbours. Ground floor homes feature a sheltered patio terrace and an open-air garden to sunbath. Those on the first, second and third floors enjoy views with a wider projection towards the coast. Top floor residents not only have a spacious terrace, but also a rooftop terrace for an outdoor lounge, scanning Orihuela Costa's skyline. Prices start from 200.000 € for a 3 bedroom 2 bathroom apartment on the 1st floor with 22m2 private terrace. Each apartment comes with air conditioning pre-installed as well as underfloor heating in the bathroom. You'll also have an exterior storage room to store your bulky belongings for a tidier home. With your own bike station and car park you come and go with ease and security. Large cubic terraces dominate this complex, with easy access to the nearby beach. Its modern apartments encircle a large swimming pool for adults, adjoining the kids pool. You can also take a refreshing dip in one of the two whirlpools, each with capacity for 4-6 people. Surrounding the decked perimeter of the pools are green lawns and gardens for sunbathing. Don't miss our special promotion. Buy now your new Spanish property fully equipped! Aktual range full equipment included in the price until 30/06/2021. Also a great facility if you are looking to rent out a property as the developer has an exclusive rentals department to assist in finding rentals for your property but also looks after the tourist licence application, cleaning and laundry.