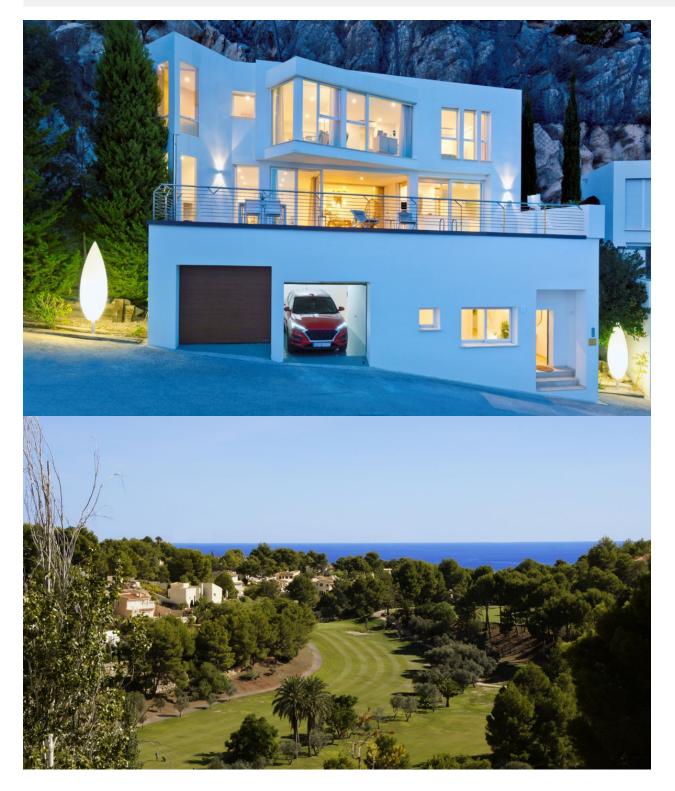

## DESCRIPTION

A residential estate full of light, with large interior spaces, unique architecture and natural surroundings, panoramic views of the Mediterranean Sea and the skyline of Benidorm. A closed residential complex, with detached homes designed with state of the art architecture, where each residence has its own exclusive design, making it unique. The houses are outstanding for their natural light and large interior spaces, with layouts offering 3 and 4 bedrooms, 3 and 4 bathrooms, an open kitchen, living rooms and dining rooms of different shapes, terrace, swimming room, barbeque, a locked garage and a lift. With direct access to the motorway, 10 Km from Benidorm, only 50 Km from Alicante airport and 100 km from Valencia airport. The picturesque coastal town of Altea offers all the services and leisure activities of a great city, while providing at the same time an open viewpoint for nature and the intense blue of the Mediterranean. Immersed in natural surroundings that are a perfect scenario for a getaway break, relaxing holidays or, why not make it your home?