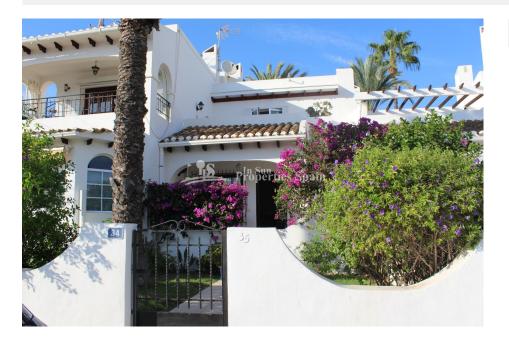

#### **DESCRIPTION**

For sale is this lovely townhouse facing the community pool in the popular urbanisation Verdemar I in Villamartin, east-south-west facing with sun all over the winter! This property consists of 3 bedrooms and 2 bathrooms, spread over two floors. On the ground floor there is an American style fitted kitchen with its joint pantry and an open plan living/dining room with fireplace for the winter evenings, plus air conditioning in the lounge. The property has a nice front (47m2) and rear garden overlooking the communal pool, two terraces and also a solarium with beautiful pool views. From the outside, a comfortable staircase leads to the upper floor, where apart from a large solarium of 16 m2, there is a cosy 1 bedroom studio with its bathroom and a storage room. This house has the additional advantage of having direct access to the swimming pool with its beautiful garden areas, fully equipped alarm system, and is sold fully furnished. This townhouse is situated in an area within 10 min walking distance to all amenities and supermarket. The beautiful local sandy beaches of Orihuela Costa and the 4 local golf courses of Villamartin, Las Ramblas, Campoamor and Las Colinas are only a 5 minute drive away. Alicante airport and Corvera airport in Murcia are about 45 minutes drive away. If you need more information about this or any other property, please do not hesitate to contact us.