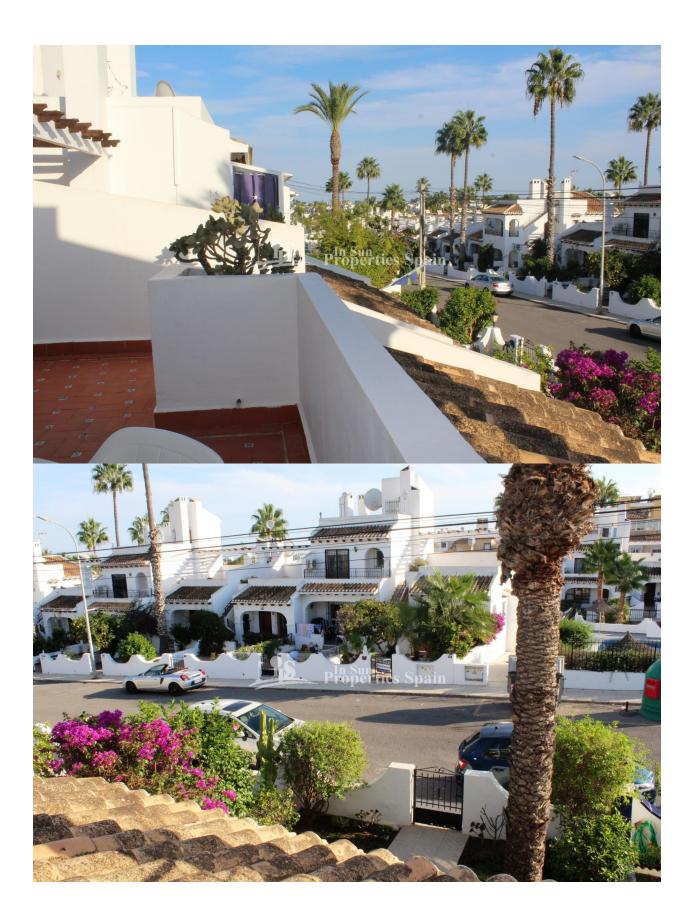

#### **DESCRIPTION**

For sale is this lovely townhouse facing the community pool in the popular urbanisation Verdemar I in Villamartin, east-south-west facing with sun all over the winter! This property consists of 3 bedrooms and 2 bathrooms, spread over two floors. On the ground floor there is an American style fitted kitchen with its joint pantry and an open plan living/dining room with fireplace for the winter evenings, plus air conditioning in the lounge. The property has a nice front (47m2) and rear garden overlooking the communal pool, two terraces and also a solarium with beautiful pool views. From the outside, a comfortable staircase leads to the upper floor, where apart from a large solarium of 16 m2, there is a cosy 1 bedroom studio with its bathroom and a storage room. This house has the additional advantage of having direct access to the swimming pool with its beautiful garden areas, fully equipped alarm system, and is sold fully furnished. This townhouse is situated in an area within 10 min walking distance to all amenities and supermarket. The beautiful local sandy beaches of Orihuela Costa and the 4 local golf courses of Villamartin, Las Ramblas, Campoamor and Las Colinas are only a 5 minute drive away. Alicante airport and Corvera airport in Murcia are about 45 minutes drive away. If you need more information about this or any other property, please do not hesitate to contact us.

# **VIEWS**

• Panoramic views