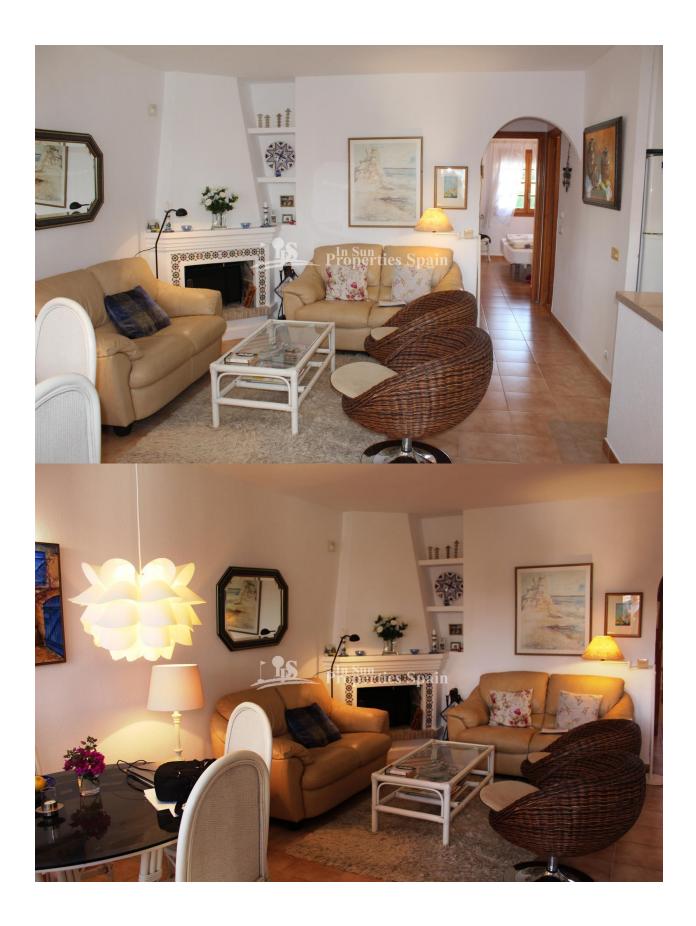

#### **DESCRIPTION**

For sale is this lovely townhouse facing the community pool in the popular urbanisation Verdemar I in Villamartin, east-south-west facing with sun all over the winter! This property consists of 3 bedrooms and 2 bathrooms, spread over two floors. On the ground floor there is an American style fitted kitchen with its joint pantry and an open plan living/dining room with fireplace for the winter evenings, plus air conditioning in the lounge. The property has a nice front (47m2) and rear garden overlooking the communal pool, two terraces and also a solarium with beautiful pool views. From the outside, a comfortable staircase leads to the upper floor, where apart from a large solarium of 16 m2, there is a cosy 1 bedroom studio with its bathroom and a storage room. This house has the additional advantage of having direct access to the swimming pool with its beautiful garden areas, fully equipped alarm system, and is sold fully furnished. This townhouse is situated in an area within 10 min walking distance to all amenities and supermarket. The beautiful local sandy beaches of Orihuela Costa and the 4 local golf courses of Villamartin, Las Ramblas, Campoamor and Las Colinas are only a 5 minute drive away. Alicante airport and Corvera airport in Murcia are about 45 minutes drive away. If you need more information about this or any other property, please do not hesitate to contact us.

# AIRCONDITIONING

• Livingroom