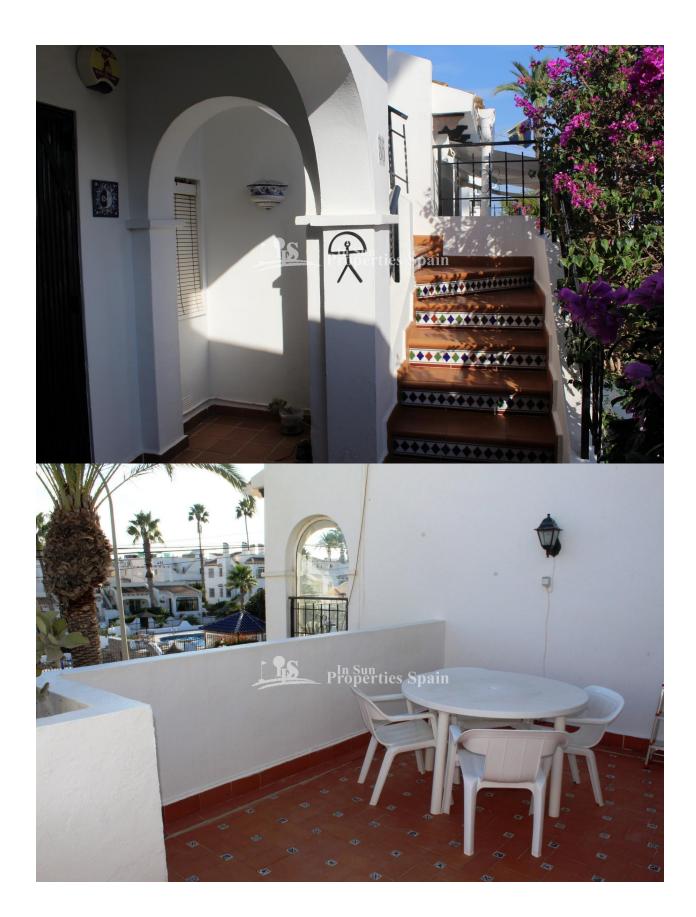

#### **DESCRIPTION**

For sale is this lovely townhouse facing the community pool in the popular urbanisation Verdemar I in Villamartin, east-south-west facing with sun all over the winter! This property consists of 3 bedrooms and 2 bathrooms, spread over two floors. On the ground floor there is an American style fitted kitchen with its joint pantry and an open plan living/dining room with fireplace for the winter evenings, plus air conditioning in the lounge. The property has a nice front (47m2) and rear garden overlooking the communal pool, two terraces and also a solarium with beautiful pool views. From the outside, a comfortable staircase leads to the upper floor, where apart from a large solarium of 16 m2, there is a cosy 1 bedroom studio with its bathroom and a storage room. This house has the additional advantage of having direct access to the swimming pool with its beautiful garden areas, fully equipped alarm system, and is sold fully furnished. This townhouse is situated in an area within 10 min walking distance to all amenities and supermarket. The beautiful local sandy beaches of Orihuela Costa and the 4 local golf courses of Villamartin, Las Ramblas, Campoamor and Las Colinas are only a 5 minute drive away. Alicante airport and Corvera airport in Murcia are about 45 minutes drive away. If you need more information about this or any other property, please do not hesitate to contact us.

#### **GARDEN AND TERRACES**

- Covered terrace
- Open terraceStone walls
- Private garden
- Communal Garden

"Experience our experience - Because you deserve the best"