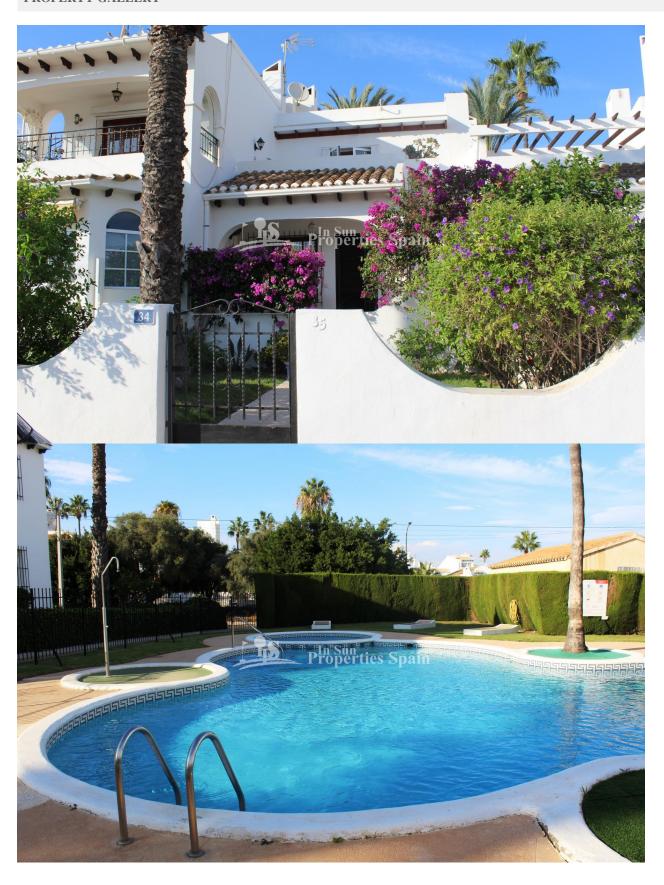

#### **DESCRIPTION**

For sale is this lovely townhouse facing the community pool in the popular urbanisation Verdemar I in Villamartin, east-south-west facing with sun all over the winter! This property consists of 3 bedrooms and 2 bathrooms, spread over two floors. On the ground floor there is an American style fitted kitchen with its joint pantry and an open plan living/dining room with fireplace for the winter evenings, plus air conditioning in the lounge. The property has a nice front (47m2) and rear garden overlooking the communal pool, two terraces and also a solarium with beautiful pool views. From the outside, a comfortable staircase leads to the upper floor, where apart from a large solarium of 16 m2, there is a cosy 1 bedroom studio with its bathroom and a storage room. This house has the additional advantage of having direct access to the swimming pool with its beautiful garden areas, fully equipped alarm system, and is sold fully furnished. This townhouse is situated in an area within 10 min walking distance to all amenities and supermarket. The beautiful local sandy beaches of Orihuela Costa and the 4 local golf courses of Villamartin, Las Ramblas, Campoamor and Las Colinas are only a 5 minute drive away. Alicante airport and Corvera airport in Murcia are about 45 minutes drive away. If you need more information about this or any other property, please do not hesitate to contact us.

#### **GARDEN AND TERRACES**

- Covered terrace
- Open terraceStone walls
- Private garden
- Communal Garden

"Experience our experience - Because you deserve the best"