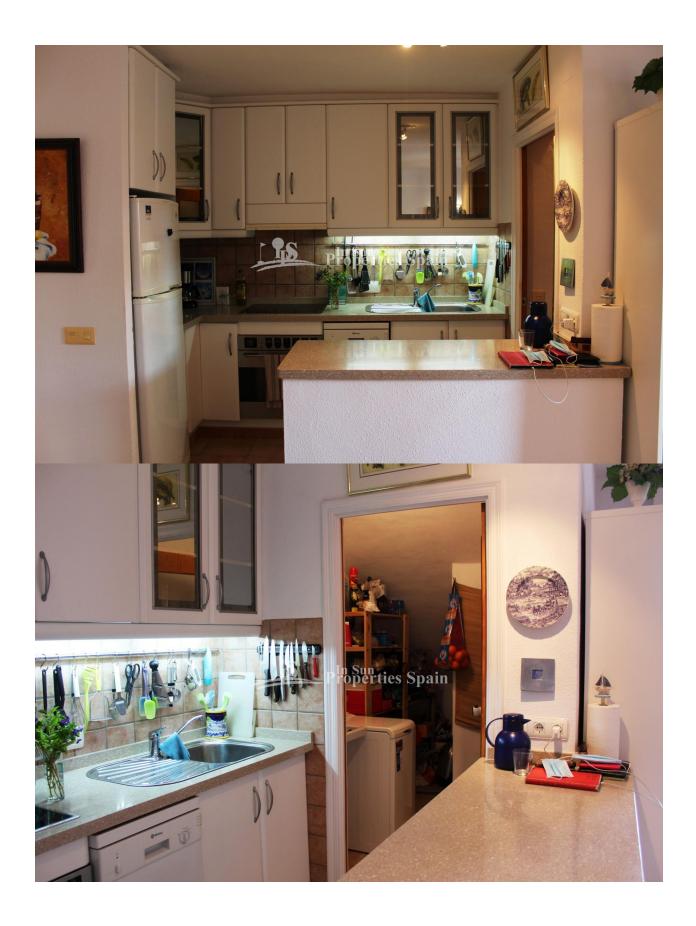

#### **DESCRIPTION**

For sale is this lovely townhouse facing the community pool in the popular urbanisation Verdemar I in Villamartin, east-south-west facing with sun all over the winter! This property consists of 3 bedrooms and 2 bathrooms, spread over two floors. On the ground floor there is an American style fitted kitchen with its joint pantry and an open plan living/dining room with fireplace for the winter evenings, plus air conditioning in the lounge. The property has a nice front (47m2) and rear garden overlooking the communal pool, two terraces and also a solarium with beautiful pool views. From the outside, a comfortable staircase leads to the upper floor, where apart from a large solarium of 16 m2, there is a cosy 1 bedroom studio with its bathroom and a storage room. This house has the additional advantage of having direct access to the swimming pool with its beautiful garden areas, fully equipped alarm system, and is sold fully furnished. This townhouse is situated in an area within 10 min walking distance to all amenities and supermarket. The beautiful local sandy beaches of Orihuela Costa and the 4 local golf courses of Villamartin, Las Ramblas, Campoamor and Las Colinas are only a 5 minute drive away. Alicante airport and Corvera airport in Murcia are about 45 minutes drive away. If you need more information about this or any other property, please do not hesitate to contact us.

### **KITCHEN**

- Open kitchen Equipped kitchen Granite countertop