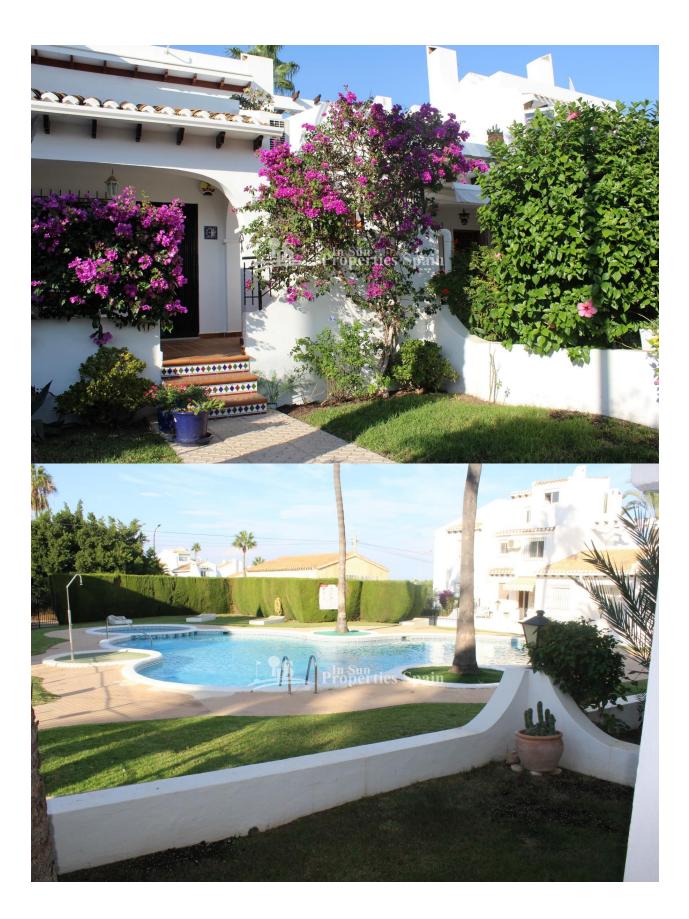

#### **DESCRIPTION**

For sale is this lovely townhouse facing the community pool in the popular urbanisation Verdemar I in Villamartin, east-south-west facing with sun all over the winter! This property consists of 3 bedrooms and 2 bathrooms, spread over two floors. On the ground floor there is an American style fitted kitchen with its joint pantry and an open plan living/dining room with fireplace for the winter evenings, plus air conditioning in the lounge. The property has a nice front (47m2) and rear garden overlooking the communal pool, two terraces and also a solarium with beautiful pool views. From the outside, a comfortable staircase leads to the upper floor, where apart from a large solarium of 16 m2, there is a cosy 1 bedroom studio with its bathroom and a storage room. This house has the additional advantage of having direct access to the swimming pool with its beautiful garden areas, fully equipped alarm system, and is sold fully furnished. This townhouse is situated in an area within 10 min walking distance to all amenities and supermarket. The beautiful local sandy beaches of Orihuela Costa and the 4 local golf courses of Villamartin, Las Ramblas, Campoamor and Las Colinas are only a 5 minute drive away. Alicante airport and Corvera airport in Murcia are about 45 minutes drive away. If you need more information about this or any other property, please do not hesitate to contact us.

#### **GARDEN AND TERRACES**

- Covered terrace
- Open terraceStone walls
- Private garden
- Communal Garden

"Experience our experience - Because you deserve the best"