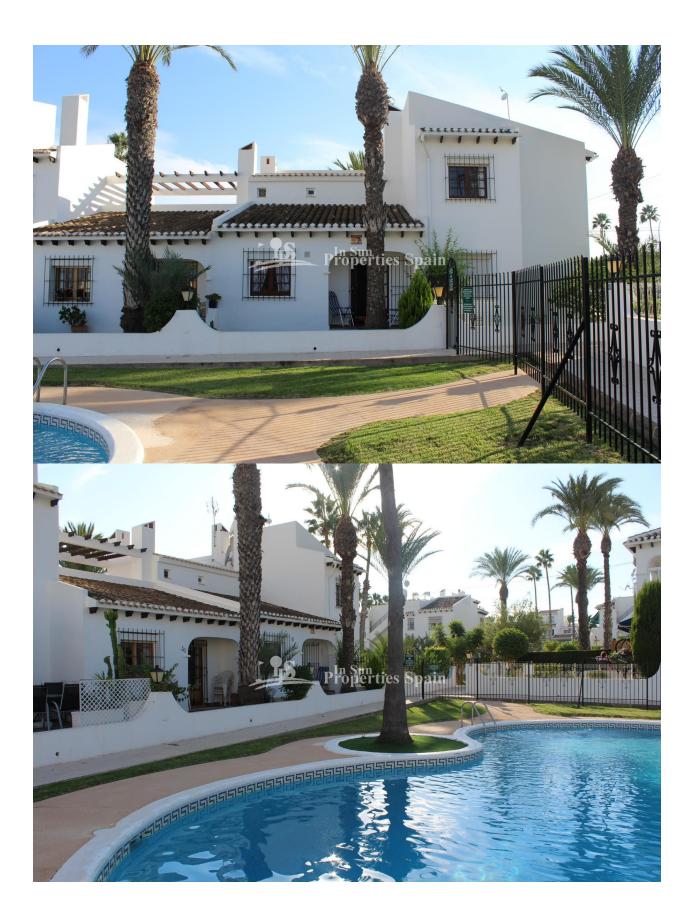

#### **DESCRIPTION**

For sale is this lovely townhouse facing the community pool in the popular urbanisation Verdemar I in Villamartin, east-south-west facing with sun all over the winter! This property consists of 3 bedrooms and 2 bathrooms, spread over two floors. On the ground floor there is an American style fitted kitchen with its joint pantry and an open plan living/dining room with fireplace for the winter evenings, plus air conditioning in the lounge. The property has a nice front (47m2) and rear garden overlooking the communal pool, two terraces and also a solarium with beautiful pool views. From the outside, a comfortable staircase leads to the upper floor, where apart from a large solarium of 16 m2, there is a cosy 1 bedroom studio with its bathroom and a storage room. This house has the additional advantage of having direct access to the swimming pool with its beautiful garden areas, fully equipped alarm system, and is sold fully furnished. This townhouse is situated in an area within 10 min walking distance to all amenities and supermarket. The beautiful local sandy beaches of Orihuela Costa and the 4 local golf courses of Villamartin, Las Ramblas, Campoamor and Las Colinas are only a 5 minute drive away. Alicante airport and Corvera airport in Murcia are about 45 minutes drive away. If you need more information about this or any other property, please do not hesitate to contact us.

#### **GARDEN AND TERRACES**

- Covered terrace
- Open terraceStone walls
- Private garden
- Communal Garden

"Experience our experience - Because you deserve the best"