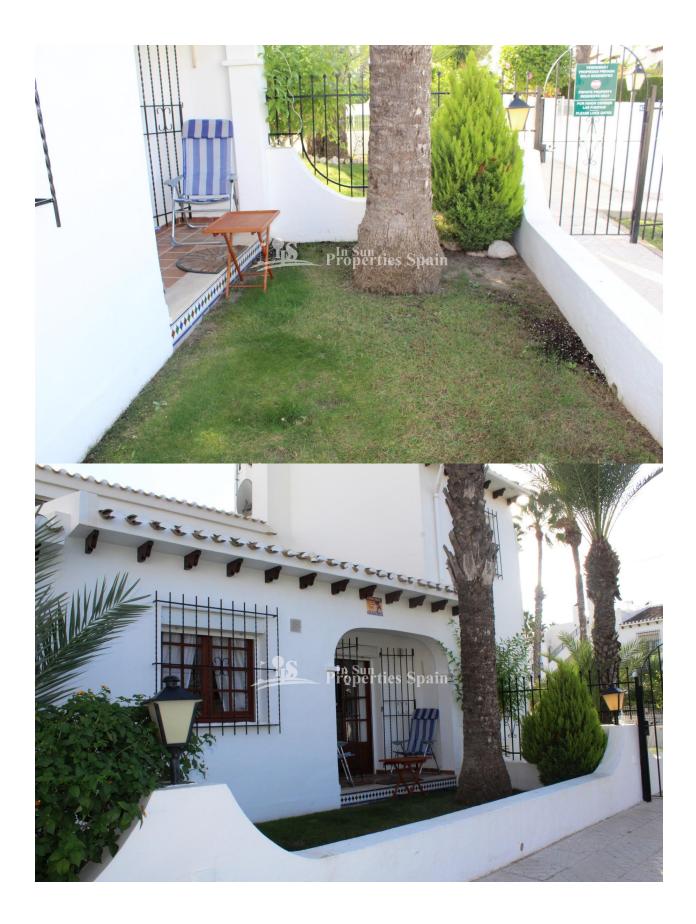

#### **DESCRIPTION**

For sale is this lovely townhouse facing the community pool in the popular urbanisation Verdemar I in Villamartin, east-south-west facing with sun all over the winter! This property consists of 3 bedrooms and 2 bathrooms, spread over two floors. On the ground floor there is an American style fitted kitchen with its joint pantry and an open plan living/dining room with fireplace for the winter evenings, plus air conditioning in the lounge. The property has a nice front (47m2) and rear garden overlooking the communal pool, two terraces and also a solarium with beautiful pool views. From the outside, a comfortable staircase leads to the upper floor, where apart from a large solarium of 16 m2, there is a cosy 1 bedroom studio with its bathroom and a storage room. This house has the additional advantage of having direct access to the swimming pool with its beautiful garden areas, fully equipped alarm system, and is sold fully furnished. This townhouse is situated in an area within 10 min walking distance to all amenities and supermarket. The beautiful local sandy beaches of Orihuela Costa and the 4 local golf courses of Villamartin, Las Ramblas, Campoamor and Las Colinas are only a 5 minute drive away. Alicante airport and Corvera airport in Murcia are about 45 minutes drive away. If you need more information about this or any other property, please do not hesitate to contact us.

#### **GARDEN AND TERRACES**

- Covered terrace
- Open terraceStone walls
- Private garden
- Communal Garden

"Experience our experience - Because you deserve the best"