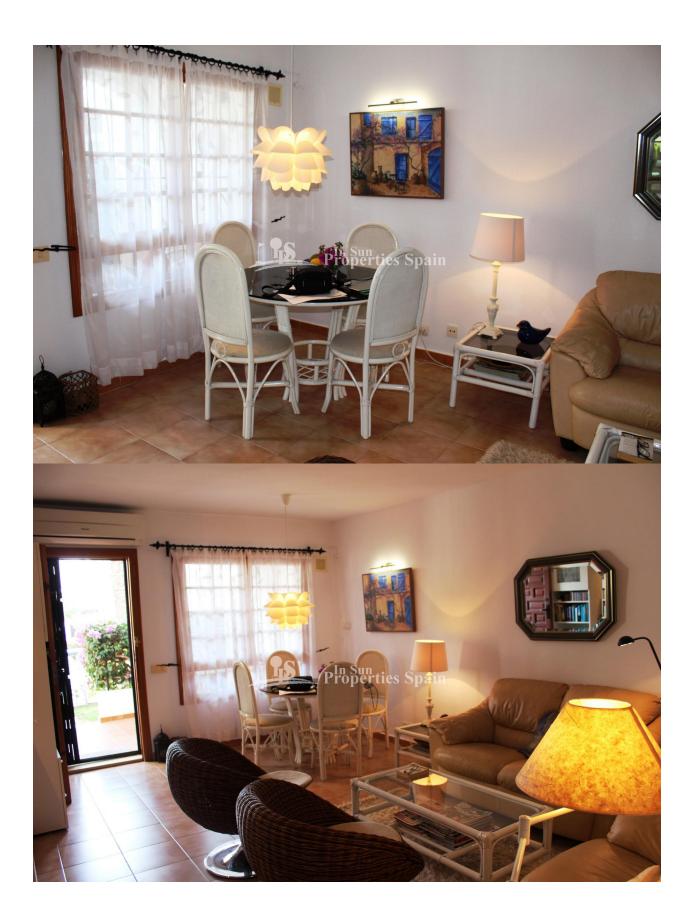

#### **DESCRIPTION**

For sale is this lovely townhouse facing the community pool in the popular urbanisation Verdemar I in Villamartin, east-south-west facing with sun all over the winter! This property consists of 3 bedrooms and 2 bathrooms, spread over two floors. On the ground floor there is an American style fitted kitchen with its joint pantry and an open plan living/dining room with fireplace for the winter evenings, plus air conditioning in the lounge. The property has a nice front (47m2) and rear garden overlooking the communal pool, two terraces and also a solarium with beautiful pool views. From the outside, a comfortable staircase leads to the upper floor, where apart from a large solarium of 16 m2, there is a cosy 1 bedroom studio with its bathroom and a storage room. This house has the additional advantage of having direct access to the swimming pool with its beautiful garden areas, fully equipped alarm system, and is sold fully furnished. This townhouse is situated in an area within 10 min walking distance to all amenities and supermarket. The beautiful local sandy beaches of Orihuela Costa and the 4 local golf courses of Villamartin, Las Ramblas, Campoamor and Las Colinas are only a 5 minute drive away. Alicante airport and Corvera airport in Murcia are about 45 minutes drive away. If you need more information about this or any other property, please do not hesitate to contact us.