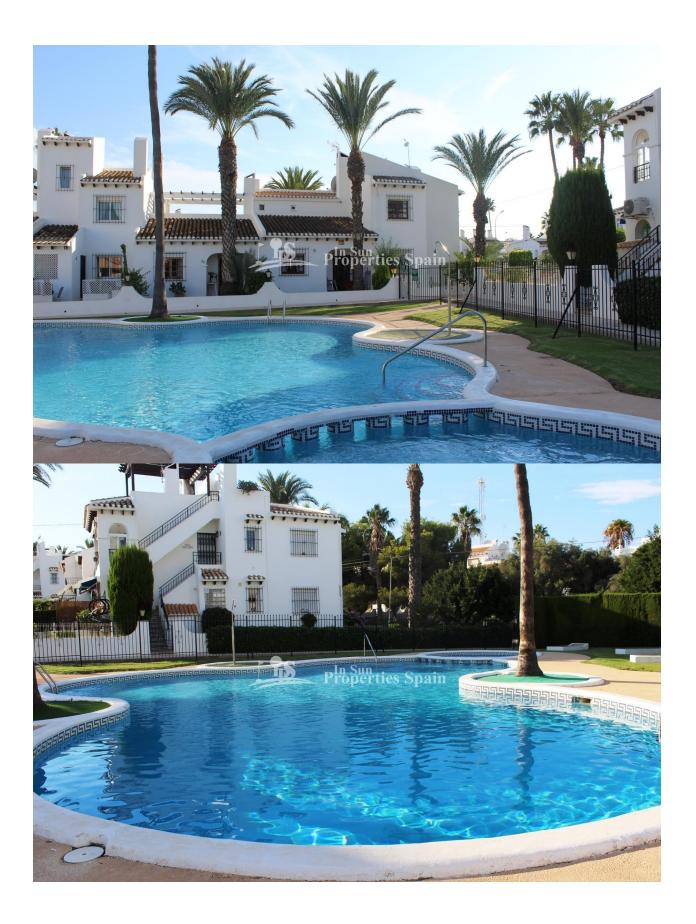

#### **DESCRIPTION**

For sale is this lovely townhouse facing the community pool in the popular urbanisation Verdemar I in Villamartin, east-south-west facing with sun all over the winter! This property consists of 3 bedrooms and 2 bathrooms, spread over two floors. On the ground floor there is an American style fitted kitchen with its joint pantry and an open plan living/dining room with fireplace for the winter evenings, plus air conditioning in the lounge. The property has a nice front (47m2) and rear garden overlooking the communal pool, two terraces and also a solarium with beautiful pool views. From the outside, a comfortable staircase leads to the upper floor, where apart from a large solarium of 16 m2, there is a cosy 1 bedroom studio with its bathroom and a storage room. This house has the additional advantage of having direct access to the swimming pool with its beautiful garden areas, fully equipped alarm system, and is sold fully furnished. This townhouse is situated in an area within 10 min walking distance to all amenities and supermarket. The beautiful local sandy beaches of Orihuela Costa and the 4 local golf courses of Villamartin, Las Ramblas, Campoamor and Las Colinas are only a 5 minute drive away. Alicante airport and Corvera airport in Murcia are about 45 minutes drive away. If you need more information about this or any other property, please do not hesitate to contact us.

#### **GARDEN AND TERRACES**

- Covered terrace
- Open terraceStone walls
- Private garden
- Communal Garden

"Experience our experience - Because you deserve the best"