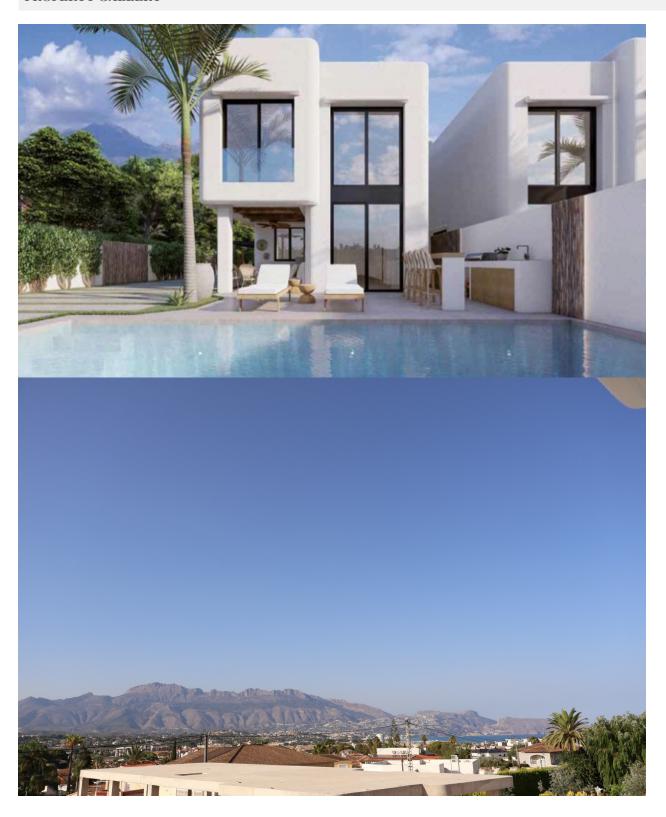

**DESCRIPTION** 

Ibiza Residences is a new development in Albir that consists of a set of 10 villas evoking the Balearic Islands with idyllic architecture that achieves modernity without losing traditions, thanks to the use of noble and local materials. Its location allows you to walk to the beach and the center of Albir. Likewise, the natural park of the Sierra Helada allows you to enjoy nature within walking distance of home. Each of these villas has a garden, barbecue and private pool evoking the turquoise waters of the island and with a waterfall that slides to the pool. There is also the option of integrating a bench with jacuzzi and hydromassage jets. They consist of 4 bedrooms, two of them master suites located one on the ground floor and another on the top floor. The master suite on the ground floor has its own private garden and its shower in & out, while the master suite on the second floor has its own dressing room and integrated bathroom. All of them have fitted wardrobes. Arrangement of 3 bathrooms and 1 toilet resolved of porcelain type material of 1st quality. Living room with double height, American kitchen equipped with top quality appliances, cellar, interior garden with skylight, staircase and large windows to the gardens and terraces. Installation of Aerothermal for hot water, installation of A / C by heat pump and ducts, and underfloor heating circuit. You also have the optional possibility of installing a home automation system. The plots of these villas are from 321 m2 to 448 m2.