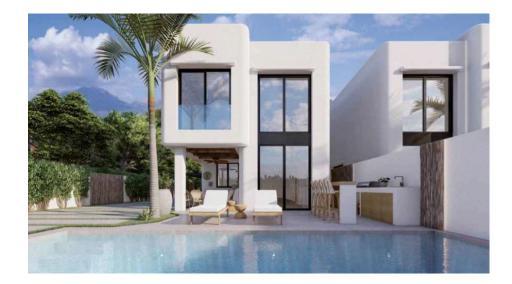

**DESCRIPTION** 

Ibiza Residences is a new development in Albir that consists of a set of 10 villas evoking the Balearic Islands with idyllic architecture that achieves modernity without losing traditions, thanks to the use of noble and local materials. Its location allows you to walk to the beach and the center of Albir. Likewise, the natural park of the Sierra Helada allows you to enjoy nature within walking distance of home. Each of these villas has a garden, barbecue and private pool evoking the turquoise waters of the island and with a waterfall that slides to the pool. There is also the option of integrating a bench with jacuzzi and hydromassage jets. They consist of 4 bedrooms, two of them master suites located one on the ground floor and another on the top floor. The master suite on the ground floor has its own private garden and its shower in & out, while the master suite on the second floor has its own dressing room and integrated bathroom. All of them have fitted wardrobes. Arrangement of 3 bathrooms and 1 toilet resolved of porcelain type material of 1st quality. Living room with double height, American kitchen equipped with top quality appliances, cellar, interior garden with skylight, staircase and large windows to the gardens and terraces. Installation of Aerothermal for hot water, installation of A / C by heat pump and ducts, and underfloor heating circuit. You also have the optional possibility of installing a home automation system. The plots of these villas are from 321 m2 to 448 m2.