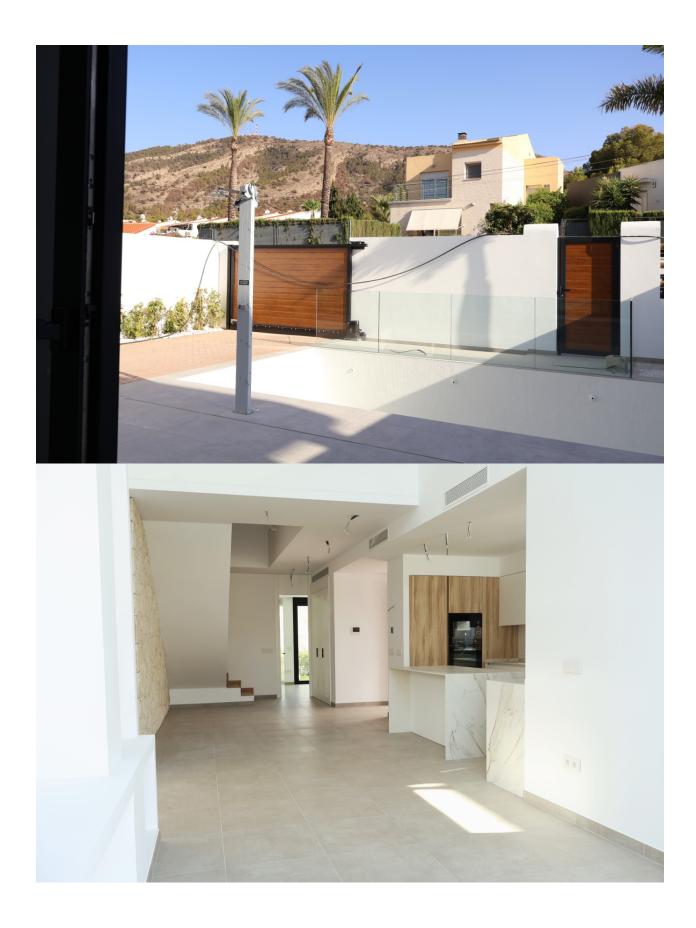

**DESCRIPTION** 

Ibiza Residences is a new development in Albir that consists of a set of 10 villas evoking the Balearic Islands with idyllic architecture that achieves modernity without losing traditions, thanks to the use of noble and local materials. Its location allows you to walk to the beach and the center of Albir. Likewise, the natural park of the Sierra Helada allows you to enjoy nature within walking distance of home. Each of these villas has a garden, barbecue and private pool evoking the turquoise waters of the island and with a waterfall that slides to the pool. There is also the option of integrating a bench with jacuzzi and hydromassage jets. They consist of 4 bedrooms, two of them master suites located one on the ground floor and another on the top floor. The master suite on the ground floor has its own private garden and its shower in & out, while the master suite on the second floor has its own dressing room and integrated bathroom. All of them have fitted wardrobes. Arrangement of 3 bathrooms and 1 toilet resolved of porcelain type material of 1st quality. Living room with double height, American kitchen equipped with top quality appliances, cellar, interior garden with skylight, staircase and large windows to the gardens and terraces. Installation of Aerothermal for hot water, installation of A / C by heat pump and ducts, and underfloor heating circuit. You also have the optional possibility of installing a home automation system. The plots of these villas are from 321 m2 to 448 m2.