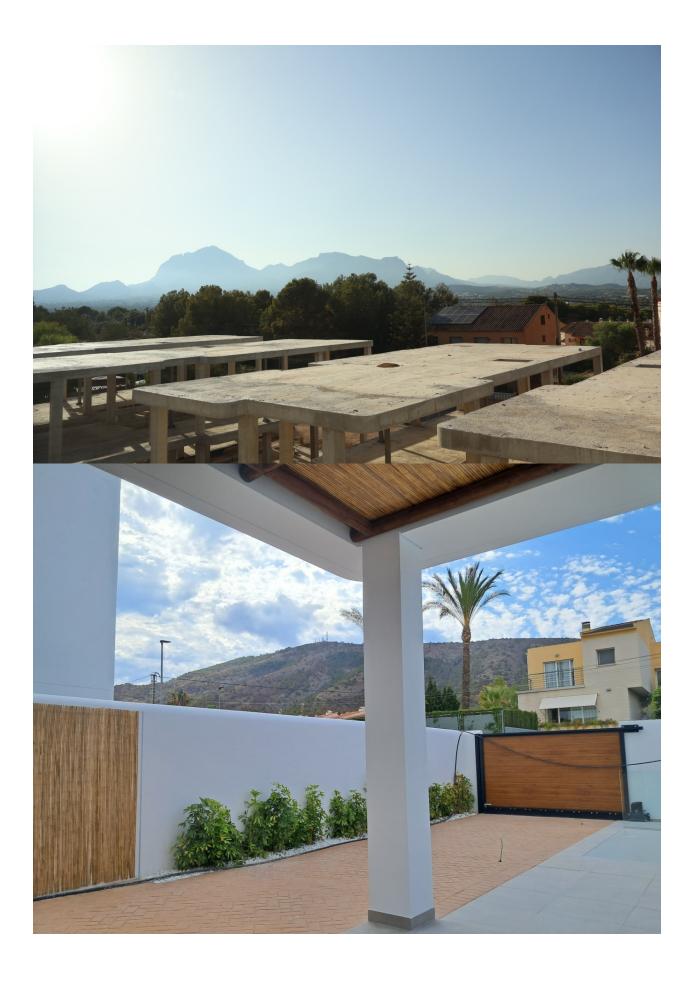

**DESCRIPTION** 

Ibiza Residences is a new development in Albir that consists of a set of 10 villas evoking the Balearic Islands with idyllic architecture that achieves modernity without losing traditions, thanks to the use of noble and local materials. Its location allows you to walk to the beach and the center of Albir. Likewise, the natural park of the Sierra Helada allows you to enjoy nature within walking distance of home. Each of these villas has a garden, barbecue and private pool evoking the turquoise waters of the island and with a waterfall that slides to the pool. There is also the option of integrating a bench with jacuzzi and hydromassage jets. They consist of 4 bedrooms, two of them master suites located one on the ground floor and another on the top floor. The master suite on the ground floor has its own private garden and its shower in & out, while the master suite on the second floor has its own dressing room and integrated bathroom. All of them have fitted wardrobes. Arrangement of 3 bathrooms and 1 toilet resolved of porcelain type material of 1st quality. Living room with double height, American kitchen equipped with top quality appliances, cellar, interior garden with skylight, staircase and large windows to the gardens and terraces. Installation of Aerothermal for hot water, installation of A / C by heat pump and ducts, and underfloor heating circuit. You also have the optional possibility of installing a home automation system. The plots of these villas are from 321 m2 to 448 m2.