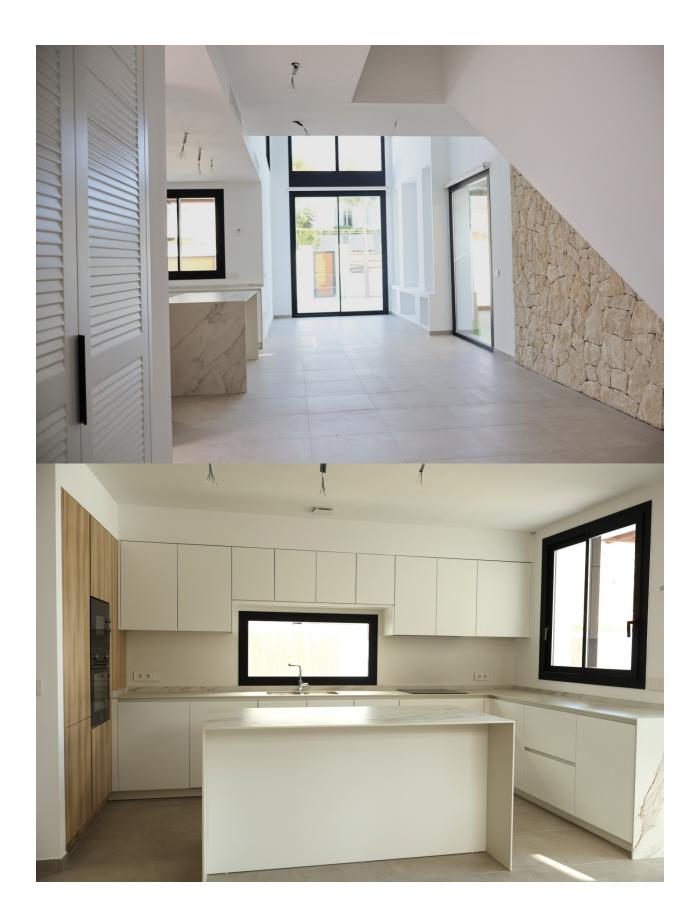

**DESCRIPTION** 

Ibiza Residences is a new development in Albir that consists of a set of 10 villas evoking the Balearic Islands with idyllic architecture that achieves modernity without losing traditions, thanks to the use of noble and local materials. Its location allows you to walk to the beach and the center of Albir. Likewise, the natural park of the Sierra Helada allows you to enjoy nature within walking distance of home. Each of these villas has a garden, barbecue and private pool evoking the turquoise waters of the island and with a waterfall that slides to the pool. There is also the option of integrating a bench with jacuzzi and hydromassage jets. They consist of 4 bedrooms, two of them master suites located one on the ground floor and another on the top floor. The master suite on the ground floor has its own private garden and its shower in & out, while the master suite on the second floor has its own dressing room and integrated bathroom. All of them have fitted wardrobes. Arrangement of 3 bathrooms and 1 toilet resolved of porcelain type material of 1st quality. Living room with double height, American kitchen equipped with top quality appliances, cellar, interior garden with skylight, staircase and large windows to the gardens and terraces. Installation of Aerothermal for hot water, installation of A / C by heat pump and ducts, and underfloor heating circuit. You also have the optional possibility of installing a home automation system. The plots of these villas are from 321 m2 to 448 m2.