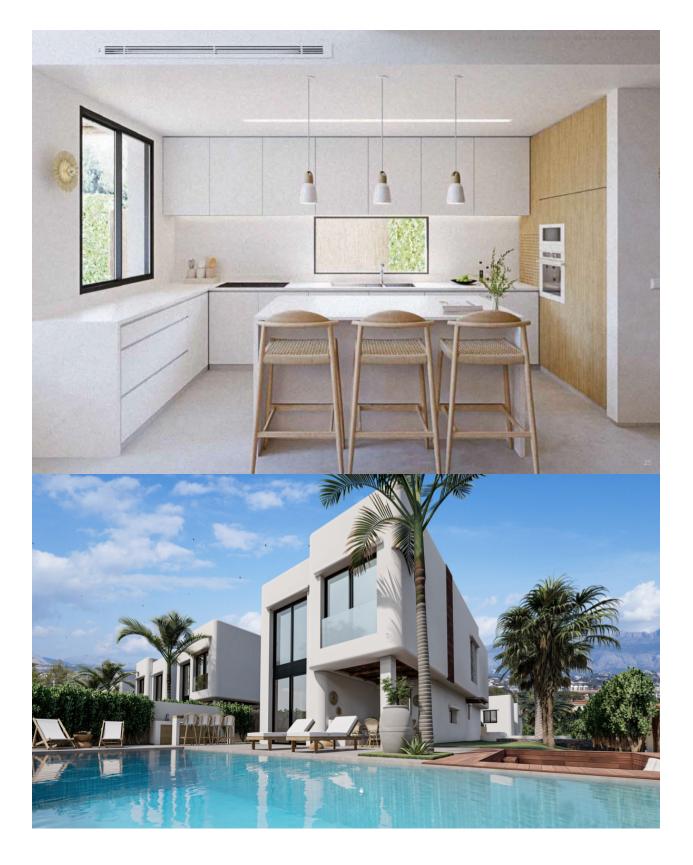

**DESCRIPTION** 

Ibiza Residences is a new development in Albir that consists of a set of 10 villas evoking the Balearic Islands with idyllic architecture that achieves modernity without losing traditions, thanks to the use of noble and local materials. Its location allows you to walk to the beach and the center of Albir. Likewise, the natural park of the Sierra Helada allows you to enjoy nature within walking distance of home. Each of these villas has a garden, barbecue and private pool evoking the turquoise waters of the island and with a waterfall that slides to the pool. There is also the option of integrating a bench with jacuzzi and hydromassage jets. They consist of 4 bedrooms, two of them master suites located one on the ground floor and another on the top floor. The master suite on the ground floor has its own private garden and its shower in & out, while the master suite on the second floor has its own dressing room and integrated bathroom. All of them have fitted wardrobes. Arrangement of 3 bathrooms and 1 toilet resolved of porcelain type material of 1st quality. Living room with double height, American kitchen equipped with top quality appliances, cellar, interior garden with skylight, staircase and large windows to the gardens and terraces. Installation of Aerothermal for hot water, installation of A / C by heat pump and ducts, and underfloor heating circuit. You also have the optional possibility of installing a home automation system. The plots of these villas are from 321 m2 to 448 m2.