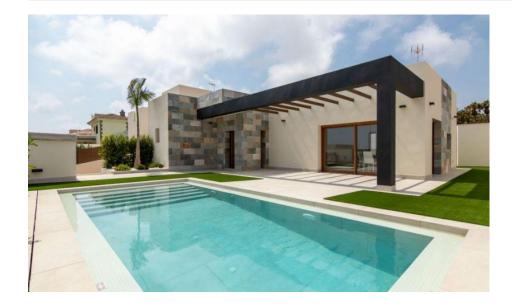

## **DESCRIPTION**

EXCLUSIVE VILLA IN LOS ALTOS with private pool. This 280m2 villa is built on a plot of 400m2 and consists of 3 double bedrooms, 4 bathrooms, living room /dining room, kitchen, a 60m2 terrace and a private pool. It is equipped with airconditioning, underfloor heating and sanitary hot water with aerothermics. Located in one of the privileged areas of the Costa Blanca South, more specifically in Los Altos, 5 minutes from Playa Punta Prima, Cala Ferry and is close to all services; hospitals, schools, restaurants, cafes, shops, malls, as well as freeway access. Just 5 minutes drive away you will find several of the best Golf Clubs on the Alicante coast, such as the Las Ramblas, Villamartín, La Finca, La Marquesa, RCG Campoamor and Las Colinas Golf Courses. Only 7km away is the town of Torrevieja which is known for its superb promenade, restaurants, weekly Friday market and the Habaneras shopping centre. It has a wide range of cultural and leisure activities all year round. The largest shopping centre in the Alicante region is "La Zenia Boulevard" just 3km drive away, it's a one-stop destination for clothes, shoes and general supplies. No matter what you're after, chances are you won't walk out emptyhanded. Nearest Airports: Alicante 65kms / 40 minutes drive and Murcia (Corvera) 60kms / 40 minutes drive