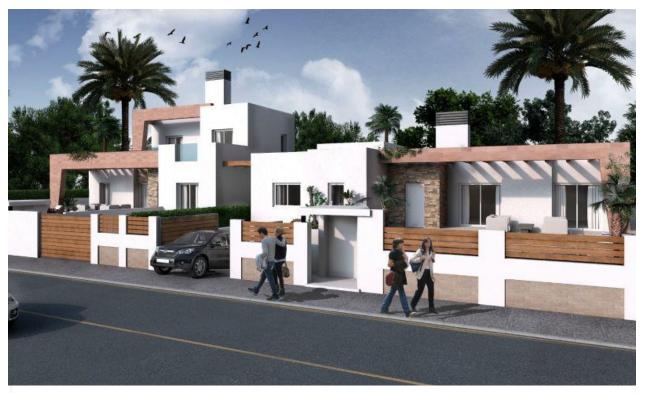

## **DESCRIPTION**

EXCLUSIVE VILLA IN LOS ALTOS with private pool. This 280m2 villa is built on a plot of 400m2 and consists of 3 double bedrooms, 4 bathrooms, living room /dining room, kitchen, a 60m2 terrace and a private pool. It is equipped with airconditioning, underfloor heating and sanitary hot water with aerothermics. Located in one of the privileged areas of the Costa Blanca South, more specifically in Los Altos, 5 minutes from Playa Punta Prima, Cala Ferry and is close to all services; hospitals, schools, restaurants, cafes, shops, malls, as well as freeway access. Just 5 minutes drive away you will find several of the best Golf Clubs on the Alicante coast, such as the Las Ramblas, Villamartín, La Finca, La Marquesa, RCG Campoamor and Las Colinas Golf Courses. Only 7km away is the town of Torrevieja which is known for its superb promenade, restaurants, weekly Friday market and the Habaneras shopping centre. It has a wide range of cultural and leisure activities all year round. The largest shopping centre in the Alicante region is "La Zenia Boulevard" just 3km drive away, it's a one-stop destination for clothes, shoes and general supplies. No matter what you're after, chances are you won't walk out emptyhanded. Nearest Airports: Alicante 65kms / 40 minutes drive and Murcia (Corvera) 60kms / 40 minutes drive