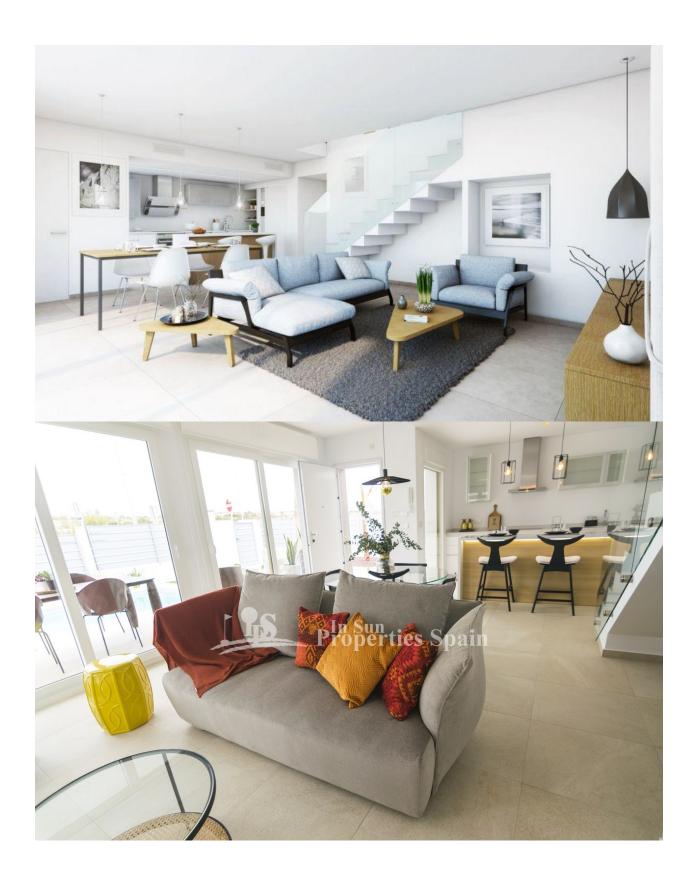

## **DESCRIPTION**

BEAUTIFUL VILLA IN VISTABELLA GOLF COURSE with private pool. This ??140m2 villa consists of two levels; on the ground floor you have the living room/dining room/kitchen of 35m2, 1 bedroom, 1 bathroom, a storage room, a 16.60m2 terrace and a private pool. On the upper floor you have 2 bedrooms, 2 bathrooms and a terrace of 11.10m2. The complex has all the local amenities such as shops, bars, restaurants and the club house less than 5 minutes walk away. You can enjoy excellent sports facilities such as paddle tennis, bowling and championship golf courses. Close to the towns of San Miguel de Salinas and Los Montesinos, which are a five minute drive away and the blue flag beaches of Guardamar are just a 15 minute drive away. Alicante Airport is 35 minutes away and Murcia (Corvera) Airport 30 minutes away.