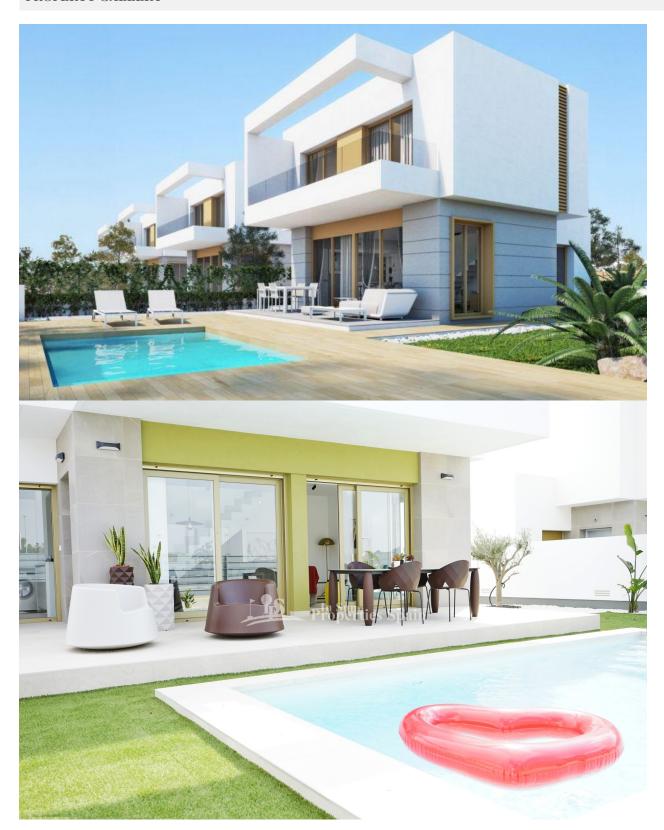

## **DESCRIPTION**

BEAUTIFUL VILLA IN VISTABELLA GOLF COURSE with private pool. This ??140m2 villa consists of two levels; on the ground floor you have the living room/dining room/kitchen of 35m2, 1 bedroom, 1 bathroom, a storage room, a 16.60m2 terrace and a private pool. On the upper floor you have 2 bedrooms, 2 bathrooms and a terrace of 11.10m2. The complex has all the local amenities such as shops, bars, restaurants and the club house less than 5 minutes walk away. You can enjoy excellent sports facilities such as paddle tennis, bowling and championship golf courses. Close to the towns of San Miguel de Salinas and Los Montesinos, which are a five minute drive away and the blue flag beaches of Guardamar are just a 15 minute drive away. Alicante Airport is 35 minutes away and Murcia (Corvera) Airport 30 minutes away.