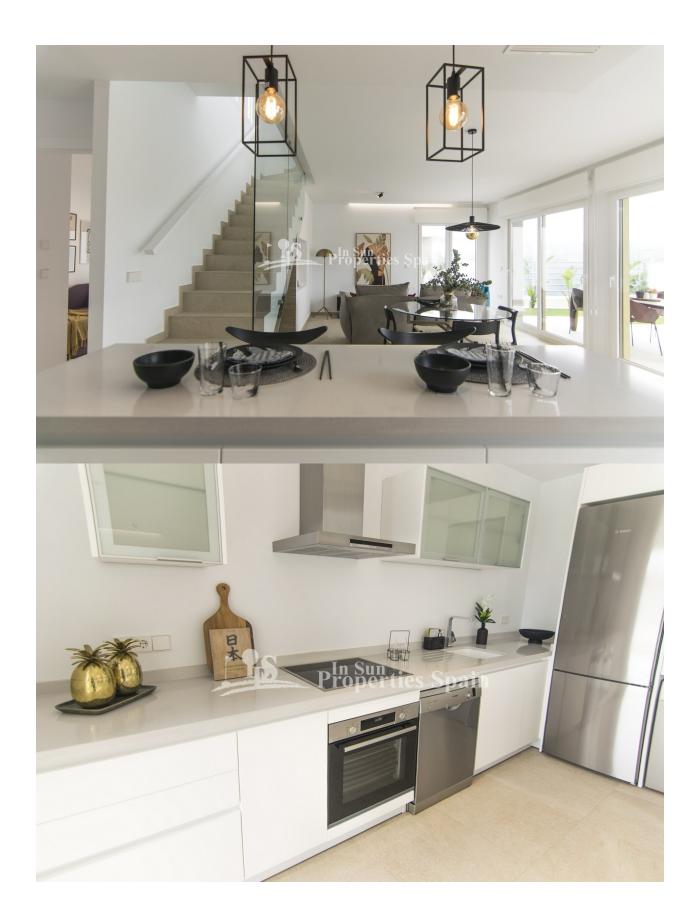

## **DESCRIPTION**

BEAUTIFUL VILLA IN VISTABELLA GOLF COURSE with private pool. This ??140m2 villa consists of two levels; on the ground floor you have the living room/dining room/kitchen of 35m2, 1 bedroom, 1 bathroom, a storage room, a 16.60m2 terrace and a private pool. On the upper floor you have 2 bedrooms, 2 bathrooms and a terrace of 11.10m2. The complex has all the local amenities such as shops, bars, restaurants and the club house less than 5 minutes walk away. You can enjoy excellent sports facilities such as paddle tennis, bowling and championship golf courses. Close to the towns of San Miguel de Salinas and Los Montesinos, which are a five minute drive away and the blue flag beaches of Guardamar are just a 15 minute drive away. Alicante Airport is 35 minutes away and Murcia (Corvera) Airport 30 minutes away.