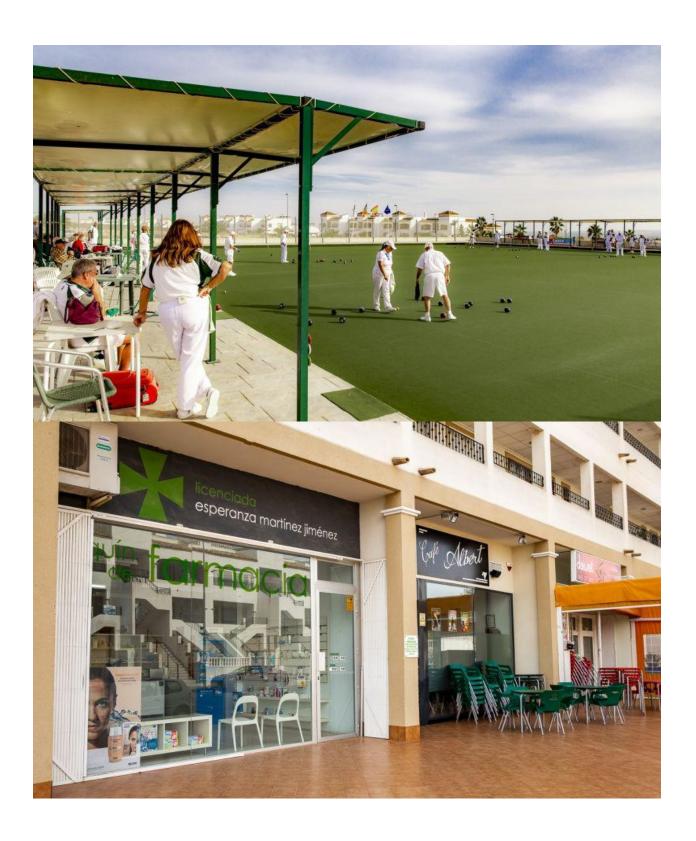

## **DESCRIPTION**

BEAUTIFUL VILLA IN VISTABELLA GOLF COURSE with private pool. This ??140m2 villa consists of two levels; on the ground floor you have the living room/dining room/kitchen of 35m2, 1 bedroom, 1 bathroom, a storage room, a 16.60m2 terrace and a private pool. On the upper floor you have 2 bedrooms, 2 bathrooms and a terrace of 11.10m2. The complex has all the local amenities such as shops, bars, restaurants and the club house less than 5 minutes walk away. You can enjoy excellent sports facilities such as paddle tennis, bowling and championship golf courses. Close to the towns of San Miguel de Salinas and Los Montesinos, which are a five minute drive away and the blue flag beaches of Guardamar are just a 15 minute drive away. Alicante Airport is 35 minutes away and Murcia (Corvera) Airport 30 minutes away.