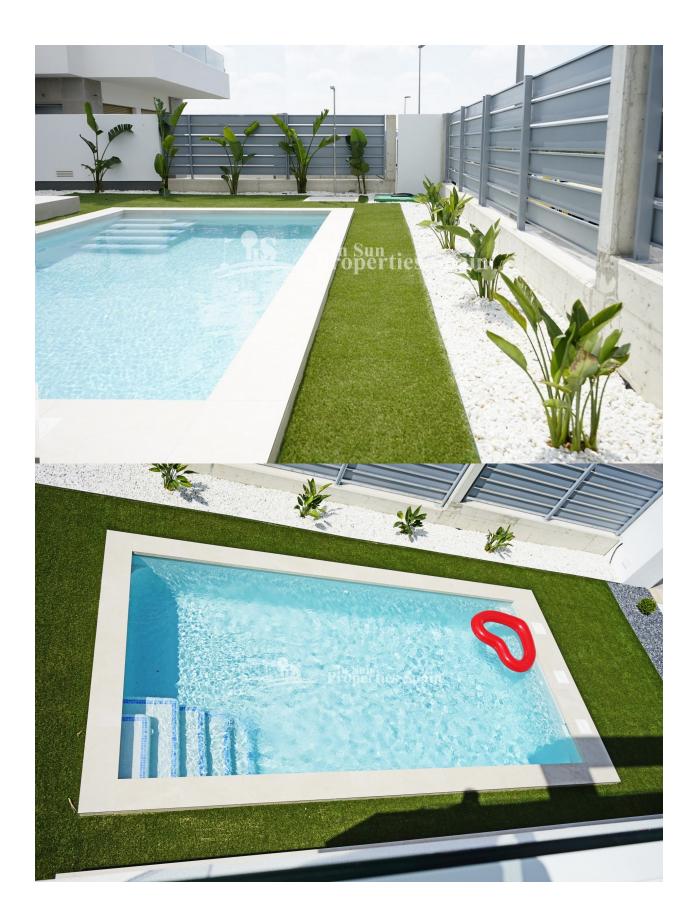

## **DESCRIPTION**

BEAUTIFUL VILLA IN VISTABELLA GOLF COURSE with private pool. This ??140m2 villa consists of two levels; on the ground floor you have the living room/dining room/kitchen of 35m2, 1 bedroom, 1 bathroom, a storage room, a 16.60m2 terrace and a private pool. On the upper floor you have 2 bedrooms, 2 bathrooms and a terrace of 11.10m2. The complex has all the local amenities such as shops, bars, restaurants and the club house less than 5 minutes walk away. You can enjoy excellent sports facilities such as paddle tennis, bowling and championship golf courses. Close to the towns of San Miguel de Salinas and Los Montesinos, which are a five minute drive away and the blue flag beaches of Guardamar are just a 15 minute drive away. Alicante Airport is 35 minutes away and Murcia (Corvera) Airport 30 minutes away.

## **GARDEN AND EXTRA TERRACES**

• Private garden

- Built in wardrobes Open terraceFenced • Reinforced door

  - Double glazed windowsStorage room

"Experience our experience - Because you deserve the best"