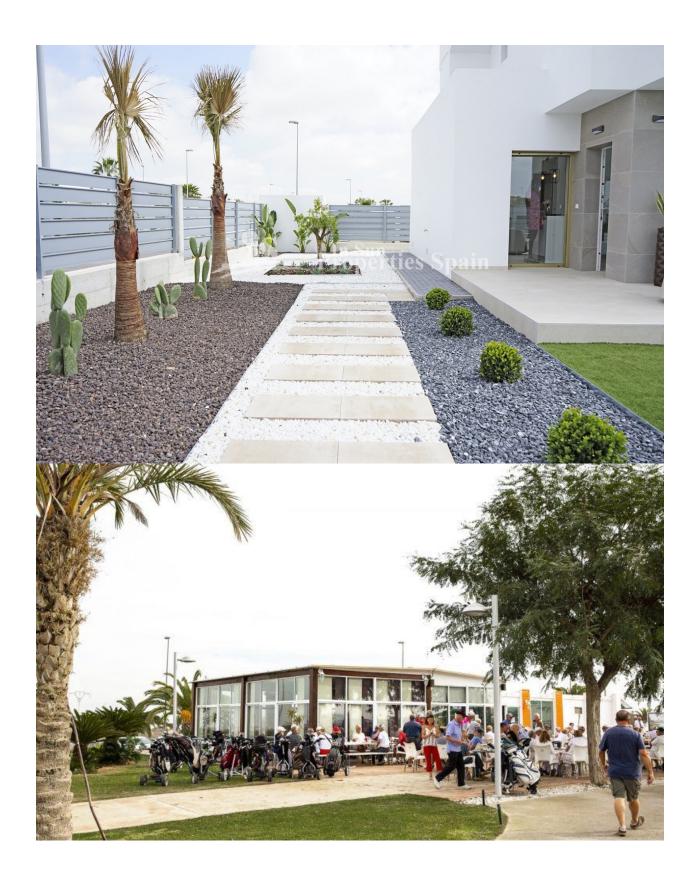

## **DESCRIPTION**

BEAUTIFUL VILLA IN VISTABELLA GOLF COURSE with private pool. This ??140m2 villa consists of two levels; on the ground floor you have the living room/dining room/kitchen of 35m2, 1 bedroom, 1 bathroom, a storage room, a 16.60m2 terrace and a private pool. On the upper floor you have 2 bedrooms, 2 bathrooms and a terrace of 11.10m2. The complex has all the local amenities such as shops, bars, restaurants and the club house less than 5 minutes walk away. You can enjoy excellent sports facilities such as paddle tennis, bowling and championship golf courses. Close to the towns of San Miguel de Salinas and Los Montesinos, which are a five minute drive away and the blue flag beaches of Guardamar are just a 15 minute drive away. Alicante Airport is 35 minutes away and Murcia (Corvera) Airport 30 minutes away.

## **GARDEN AND EXTRA TERRACES**

• Private garden

- Built in wardrobes Open terraceFenced • Reinforced door

  - Double glazed windowsStorage room

"Experience our experience - Because you deserve the best"