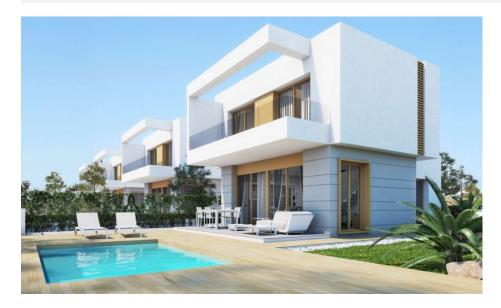

## **DESCRIPTION**

BEAUTIFUL VILLA IN VISTABELLA GOLF COURSE with private pool. This ??140m2 villa consists of two levels; on the ground floor you have the living room/dining room/kitchen of 35m2, 1 bedroom, 1 bathroom, a storage room, a 16.60m2 terrace and a private pool. On the upper floor you have 2 bedrooms, 2 bathrooms and a terrace of 11.10m2. The complex has all the local amenities such as shops, bars, restaurants and the club house less than 5 minutes walk away. You can enjoy excellent sports facilities such as paddle tennis, bowling and championship golf courses. Close to the towns of San Miguel de Salinas and Los Montesinos, which are a five minute drive away and the blue flag beaches of Guardamar are just a 15 minute drive away. Alicante Airport is 35 minutes away and Murcia (Corvera) Airport 30 minutes away.