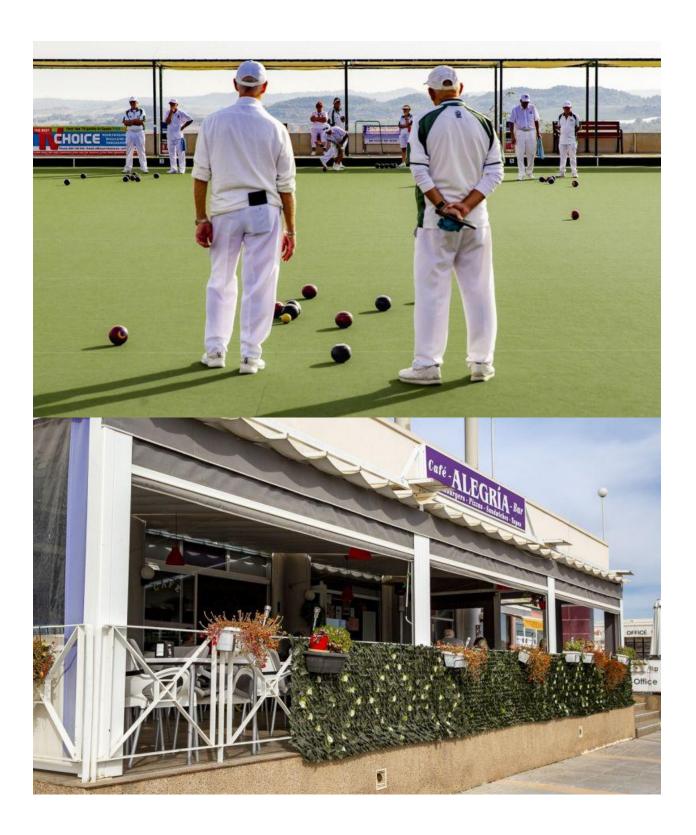

## **DESCRIPTION**

BEAUTIFUL VILLA IN VISTABELLA GOLF COURSE with private pool. This ??140m2 villa consists of two levels; on the ground floor you have the living room/dining room/kitchen of 35m2, 1 bedroom, 1 bathroom, a storage room, a 16.60m2 terrace and a private pool. On the upper floor you have 2 bedrooms, 2 bathrooms and a terrace of 11.10m2. The complex has all the local amenities such as shops, bars, restaurants and the club house less than 5 minutes walk away. You can enjoy excellent sports facilities such as paddle tennis, bowling and championship golf courses. Close to the towns of San Miguel de Salinas and Los Montesinos, which are a five minute drive away and the blue flag beaches of Guardamar are just a 15 minute drive away. Alicante Airport is 35 minutes away and Murcia (Corvera) Airport 30 minutes away.