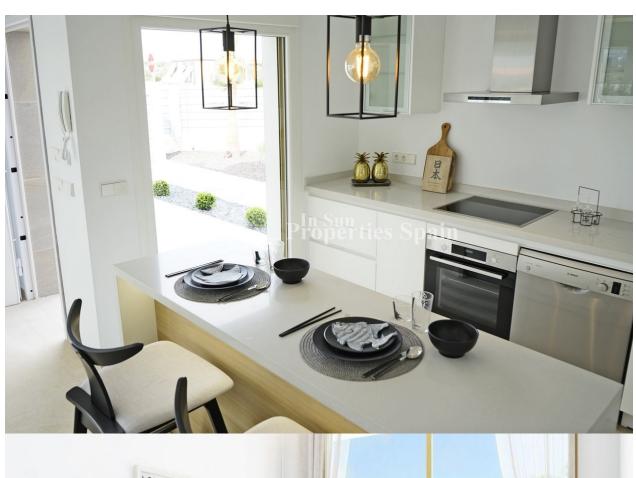

## **DESCRIPTION**

BEAUTIFUL VILLA IN VISTABELLA GOLF COURSE with private pool. This ??140m2 villa consists of two levels; on the ground floor you have the living room/dining room/kitchen of 35m2, 1 bedroom, 1 bathroom, a storage room, a 16.60m2 terrace and a private pool. On the upper floor you have 2 bedrooms, 2 bathrooms and a terrace of 11.10m2. The complex has all the local amenities such as shops, bars, restaurants and the club house less than 5 minutes walk away. You can enjoy excellent sports facilities such as paddle tennis, bowling and championship golf courses. Close to the towns of San Miguel de Salinas and Los Montesinos, which are a five minute drive away and the blue flag beaches of Guardamar are just a 15 minute drive away. Alicante Airport is 35 minutes away and Murcia (Corvera) Airport 30 minutes away.