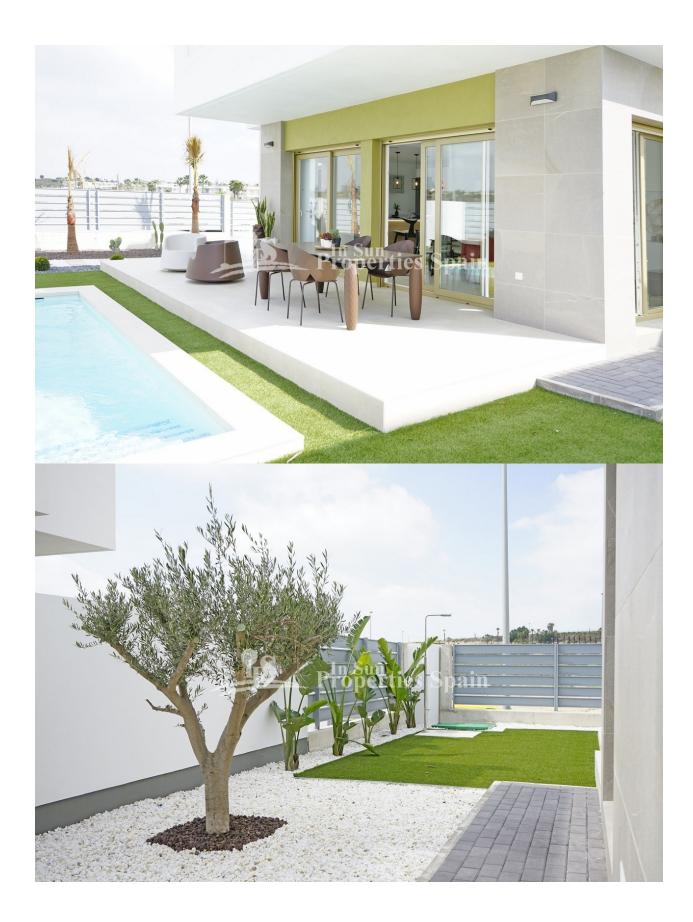

## **DESCRIPTION**

BEAUTIFUL VILLA IN VISTABELLA GOLF COURSE with private pool. This ??140m2 villa consists of two levels; on the ground floor you have the living room/dining room/kitchen of 35m2, 1 bedroom, 1 bathroom, a storage room, a 16.60m2 terrace and a private pool. On the upper floor you have 2 bedrooms, 2 bathrooms and a terrace of 11.10m2. The complex has all the local amenities such as shops, bars, restaurants and the club house less than 5 minutes walk away. You can enjoy excellent sports facilities such as paddle tennis, bowling and championship golf courses. Close to the towns of San Miguel de Salinas and Los Montesinos, which are a five minute drive away and the blue flag beaches of Guardamar are just a 15 minute drive away. Alicante Airport is 35 minutes away and Murcia (Corvera) Airport 30 minutes away.

## **GARDEN AND EXTRA TERRACES**

• Private garden

- Built in wardrobes Open terraceFenced • Reinforced door

  - Double glazed windowsStorage room

"Experience our experience - Because you deserve the best"