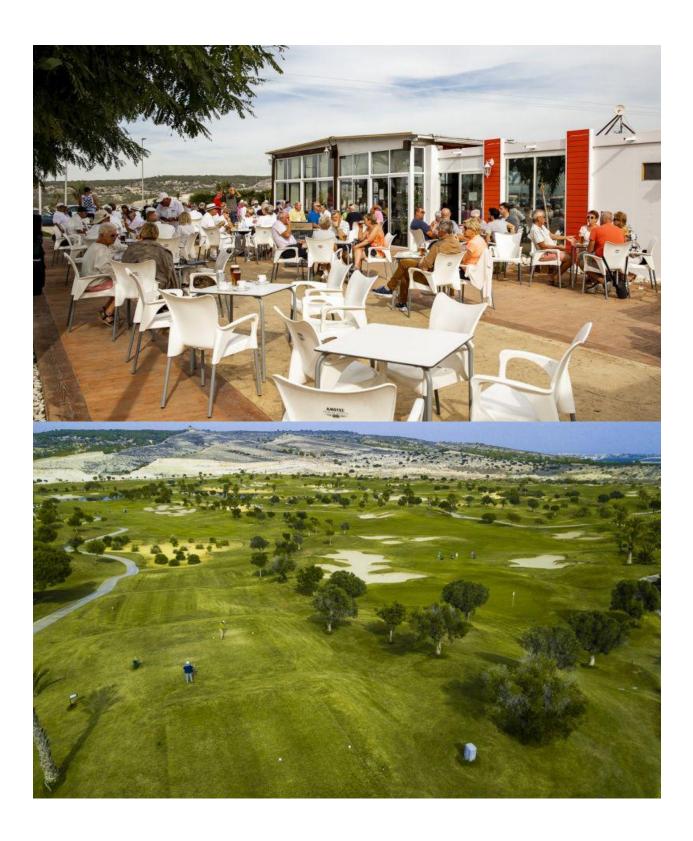

## **DESCRIPTION**

BEAUTIFUL VILLA IN VISTABELLA GOLF COURSE with private pool. This ??140m2 villa consists of two levels; on the ground floor you have the living room/dining room/kitchen of 35m2, 1 bedroom, 1 bathroom, a storage room, a 16.60m2 terrace and a private pool. On the upper floor you have 2 bedrooms, 2 bathrooms and a terrace of 11.10m2. The complex has all the local amenities such as shops, bars, restaurants and the club house less than 5 minutes walk away. You can enjoy excellent sports facilities such as paddle tennis, bowling and championship golf courses. Close to the towns of San Miguel de Salinas and Los Montesinos, which are a five minute drive away and the blue flag beaches of Guardamar are just a 15 minute drive away. Alicante Airport is 35 minutes away and Murcia (Corvera) Airport 30 minutes away.