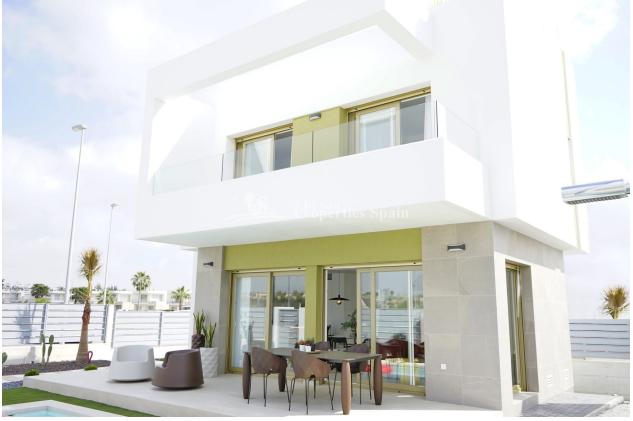

## **DESCRIPTION**

BEAUTIFUL VILLA IN VISTABELLA GOLF COURSE with private pool. This ??140m2 villa consists of two levels; on the ground floor you have the living room/dining room/kitchen of 35m2, 1 bedroom, 1 bathroom, a storage room, a 16.60m2 terrace and a private pool. On the upper floor you have 2 bedrooms, 2 bathrooms and a terrace of 11.10m2. The complex has all the local amenities such as shops, bars, restaurants and the club house less than 5 minutes walk away. You can enjoy excellent sports facilities such as paddle tennis, bowling and championship golf courses. Close to the towns of San Miguel de Salinas and Los Montesinos, which are a five minute drive away and the blue flag beaches of Guardamar are just a 15 minute drive away. Alicante Airport is 35 minutes away and Murcia (Corvera) Airport 30 minutes away.

## **GARDEN AND EXTRA TERRACES**

• Private garden

- Built in wardrobes Open terraceFenced • Reinforced door

  - Double glazed windowsStorage room

"Experience our experience - Because you deserve the best"