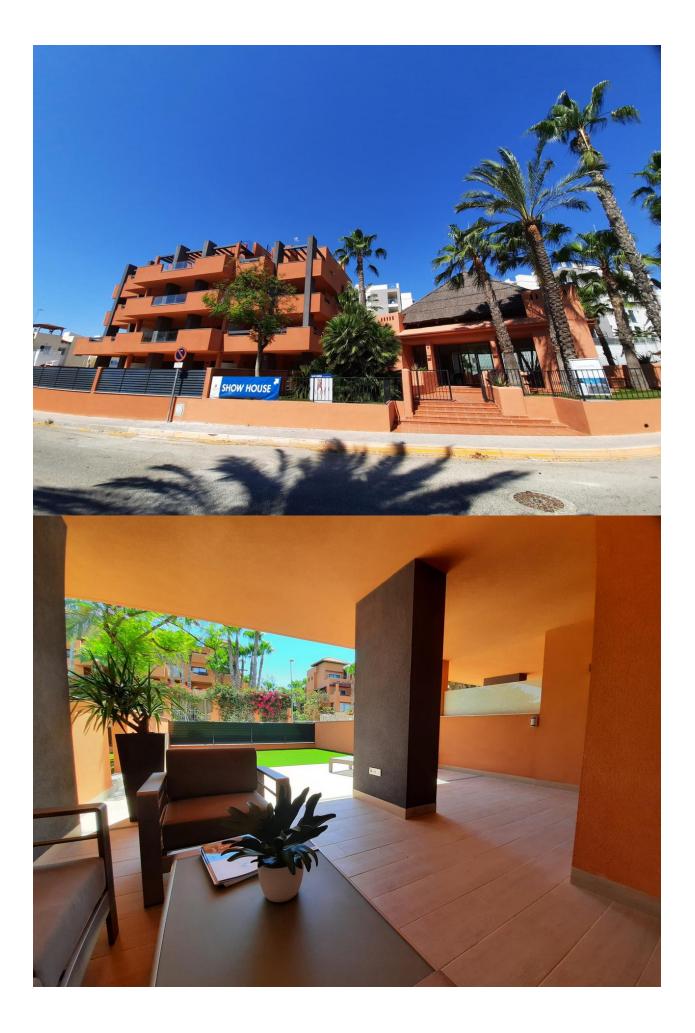

## DESCRIPTION

NEW BUILD RESIDENTIAL APARTMENTS GROUND FLOOR IN VILLAMARTIN near the golf course. This 86m2 ground floor apartment consists of 2 bedrooms, 2 bathrooms, a 37m2 terrace and a 53m2 private garden. The residential has a lift and gated parking spaces. There are large green areas with a lovely communal pool to relax after a day at the beach. The apartment has Innovative interior distribution that allows the integration of one of the bedrooms into the living room, creating a versatile use of space. Located in Orihuela Costa only 3km from the complex you will find the best beaches and residential areas of the Costa Blanca, golf courses and a wide range of restaurants and leisure facilities, including the shopping centre "La Zenia Boulevard", and the centre "Villamartin Plaza" is within walking distance. Less than 45 minutes drive away are the international Airports of Alicante and Murcia