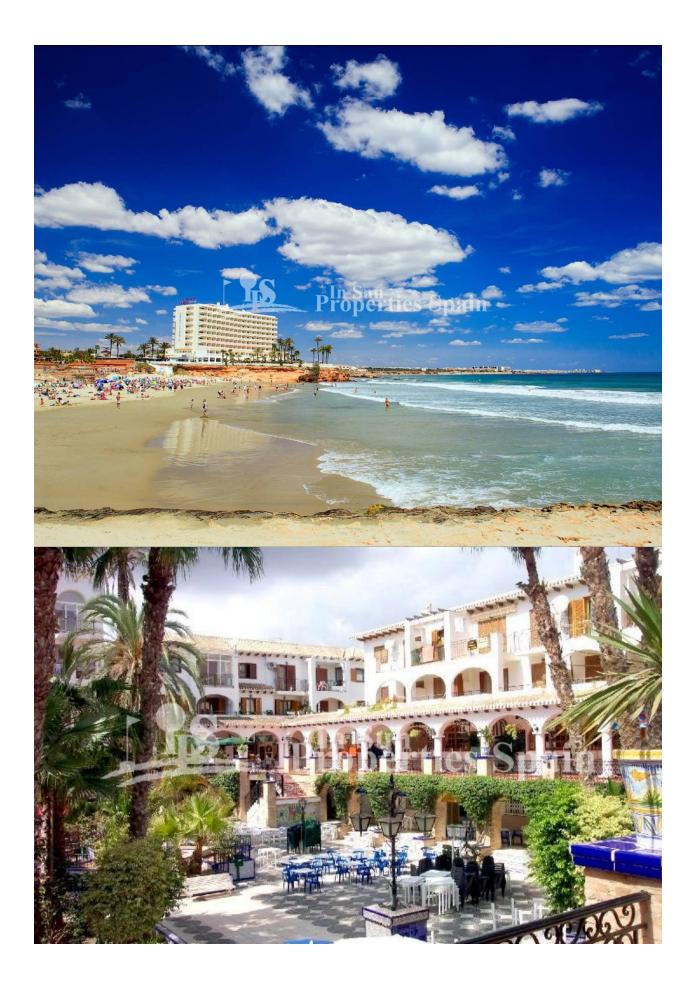

## DESCRIPTION

NEW BUILD RESIDENTIAL APARTMENTS GROUND FLOOR IN VILLAMARTIN near the golf course. This 86m2 ground floor apartment consists of 2 bedrooms, 2 bathrooms, a 37m2 terrace and a 53m2 private garden. The residential has a lift and gated parking spaces. There are large green areas with a lovely communal pool to relax after a day at the beach. The apartment has Innovative interior distribution that allows the integration of one of the bedrooms into the living room, creating a versatile use of space. Located in Orihuela Costa only 3km from the complex you will find the best beaches and residential areas of the Costa Blanca, golf courses and a wide range of restaurants and leisure facilities, including the shopping centre "La Zenia Boulevard", and the centre "Villamartin Plaza" is within walking distance. Less than 45 minutes drive away are the international Airports of Alicante and Murcia

## **DISTANCE TO :**

Beach : 3 Km

Airport: 70 Km Town center : 1 Km