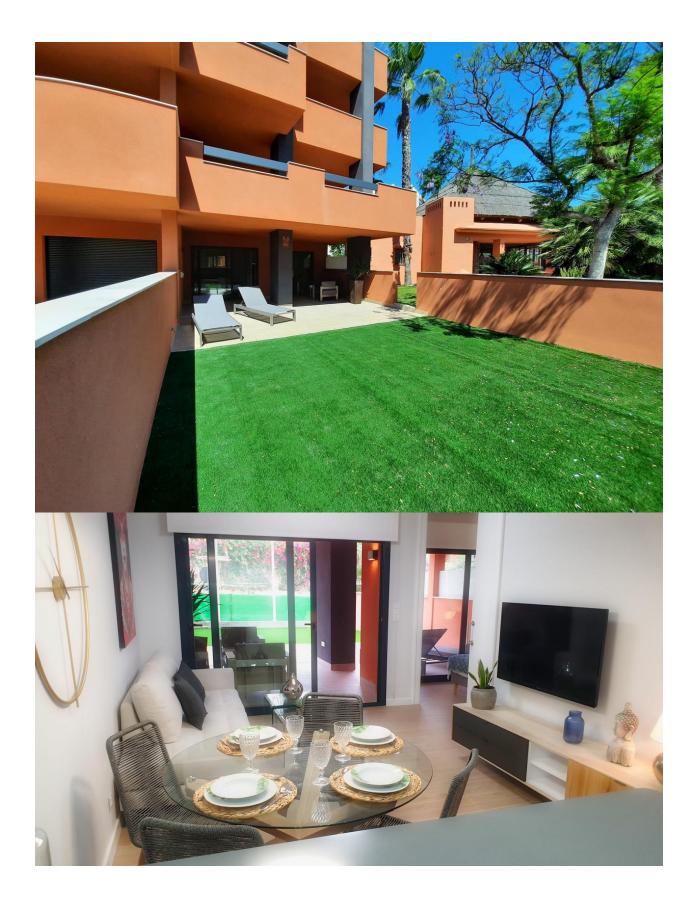

## DESCRIPTION

NEW BUILD RESIDENTIAL APARTMENTS GROUND FLOOR IN VILLAMARTIN near the golf course. This 86m2 ground floor apartment consists of 2 bedrooms, 2 bathrooms, a 37m2 terrace and a 53m2 private garden. The residential has a lift and gated parking spaces. There are large green areas with a lovely communal pool to relax after a day at the beach. The apartment has Innovative interior distribution that allows the integration of one of the bedrooms into the living room, creating a versatile use of space. Located in Orihuela Costa only 3km from the complex you will find the best beaches and residential areas of the Costa Blanca, golf courses and a wide range of restaurants and leisure facilities, including the shopping centre "La Zenia Boulevard", and the centre "Villamartin Plaza" is within walking distance. Less than 45 minutes drive away are the international Airports of Alicante and Murcia

## GARDEN AND **TERRACES**

- Covered terrace
- Open terrace
- Automatic watering system
- Fenced
- Stone walls
- Private garden
- Communal Garden