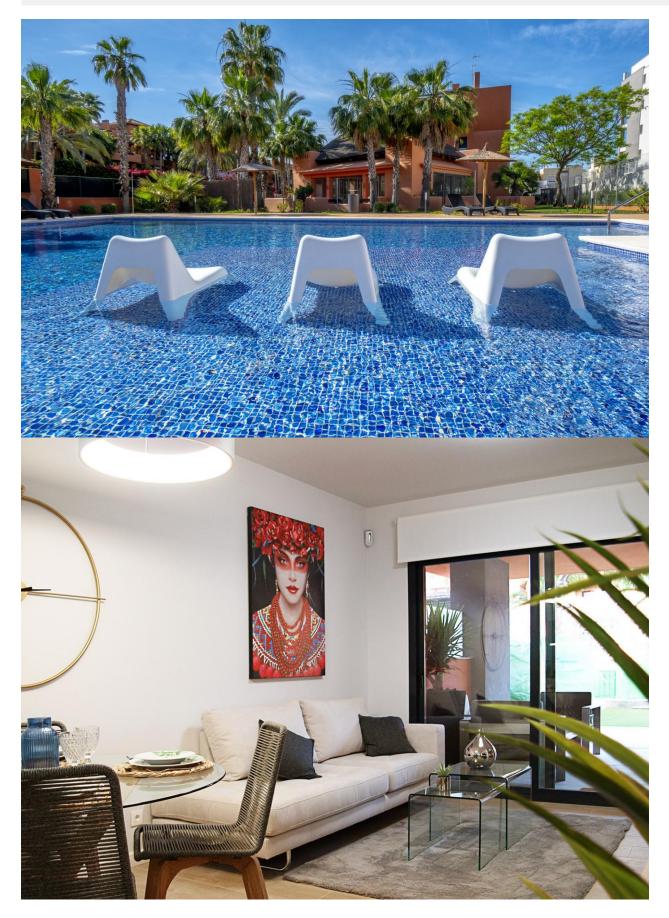

## DESCRIPTION

NEW BUILD RESIDENTIAL APARTMENTS GROUND FLOOR IN VILLAMARTIN near the golf course. This 86m2 ground floor apartment consists of 2 bedrooms, 2 bathrooms, a 37m2 terrace and a 53m2 private garden. The residential has a lift and gated parking spaces. There are large green areas with a lovely communal pool to relax after a day at the beach. The apartment has Innovative interior distribution that allows the integration of one of the bedrooms into the living room, creating a versatile use of space. Located in Orihuela Costa only 3km from the complex you will find the best beaches and residential areas of the Costa Blanca, golf courses and a wide range of restaurants and leisure facilities, including the shopping centre "La Zenia Boulevard", and the centre "Villamartin Plaza" is within walking distance. Less than 45 minutes drive away are the international Airports of Alicante and Murcia

## GARDEN AND **TERRACES**

- Covered terrace
- Open terrace
- Automatic watering system
- Fenced
- Stone walls
- Private garden
- Communal Garden