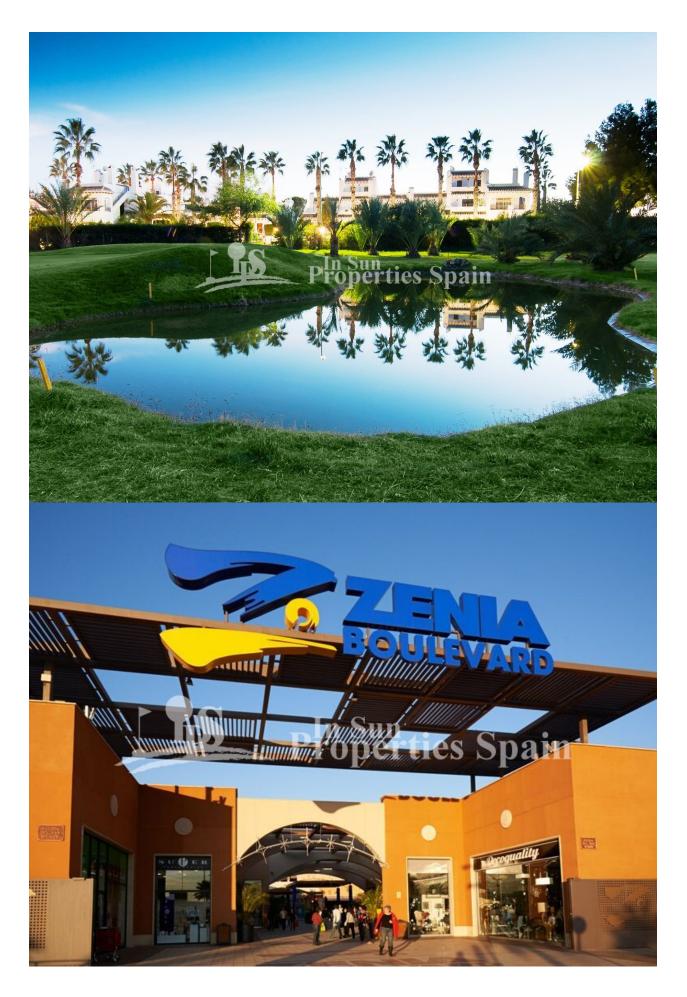

## DESCRIPTION

NEW BUILD RESIDENTIAL APARTMENTS GROUND FLOOR IN VILLAMARTIN near the golf course. This 86m2 ground floor apartment consists of 2 bedrooms, 2 bathrooms, a 37m2 terrace and a 53m2 private garden. The residential has a lift and gated parking spaces. There are large green areas with a lovely communal pool to relax after a day at the beach. The apartment has Innovative interior distribution that allows the integration of one of the bedrooms into the living room, creating a versatile use of space. Located in Orihuela Costa only 3km from the complex you will find the best beaches and residential areas of the Costa Blanca, golf courses and a wide range of restaurants and leisure facilities, including the shopping centre "La Zenia Boulevard", and the centre "Villamartin Plaza" is within walking distance. Less than 45 minutes drive away are the international Airports of Alicante and Murcia