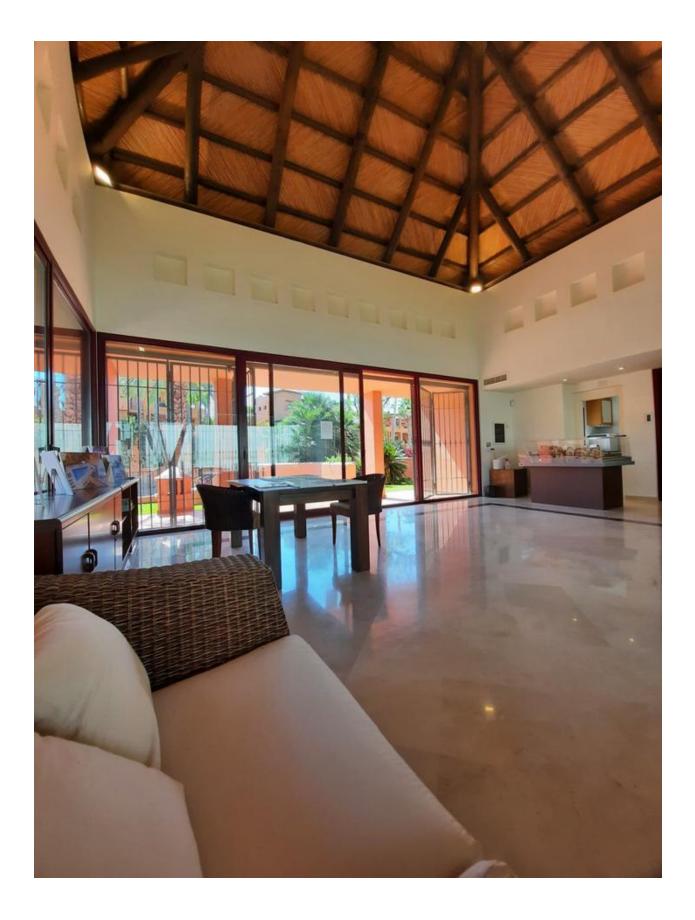

za" is within walking distance. Less than 45 minutes drive away are the international Airports of Alicante and Murcia

## **STYLE**

- Modern
- Contemporary

## FURNITURE

• Furnished

## **KITCHEN**

- Open kitchen
- Equipped kitchen
- Granite countertop

AIRCONDITIONING

• Central airconditioning

## PARKING

Parking no Cars: 1

## GARDEN AND **TERRACES**

- Covered terrace
- Open terrace
- Automatic watering system
- Fenced
- Stone walls
- Private garden
- Communal Garden

## **DISTANCE TO :**

Beach : 3 Km

Airport: 70 Km Town center : 1 Km

# ORIENTATION

## South East West

# MAIN LIVING AREA

Storage

## **EXTRA**

- · Built in wardrobes
- Alarm
- Reinforced door
- Double glazed windows
- Lift

- Stone floors

FLOARING

- Bathroom en-suite

# PROPERTY GALLERY





























"Experience our experience - Because you deserve the best"