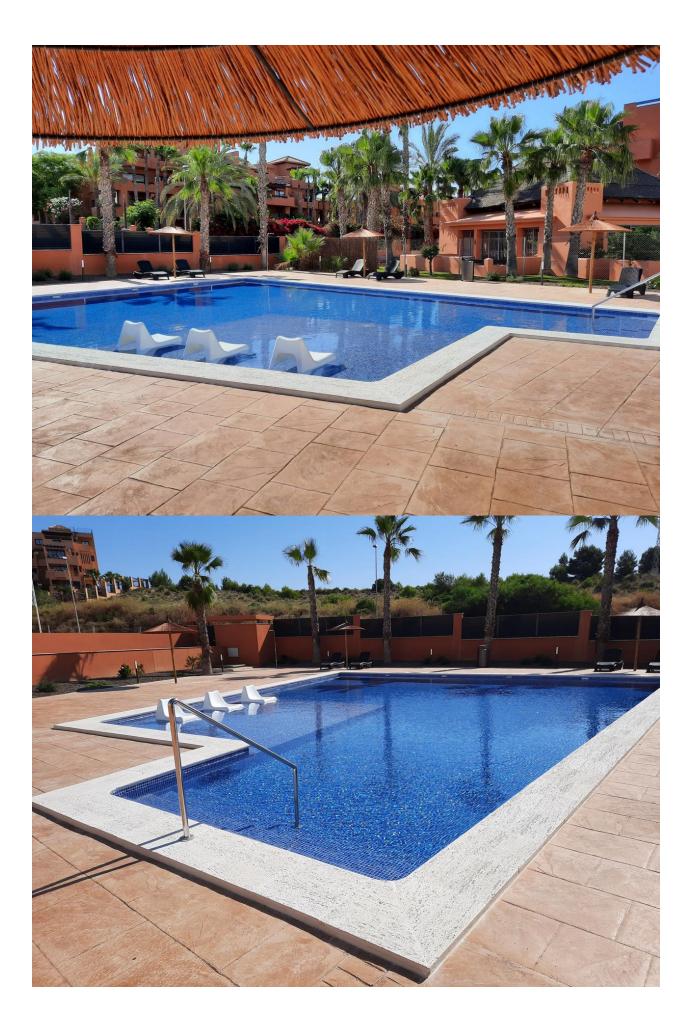

## DESCRIPTION

NEW BUILD RESIDENTIAL APARTMENTS GROUND FLOOR IN VILLAMARTIN near the golf course. This 86m2 ground floor apartment consists of 2 bedrooms, 2 bathrooms, a 37m2 terrace and a 53m2 private garden. The residential has a lift and gated parking spaces. There are large green areas with a lovely communal pool to relax after a day at the beach. The apartment has Innovative interior distribution that allows the integration of one of the bedrooms into the living room, creating a versatile use of space. Located in Orihuela Costa only 3km from the complex you will find the best beaches and residential areas of the Costa Blanca, golf courses and a wide range of restaurants and leisure facilities, including the shopping centre "La Zenia Boulevard", and the centre "Villamartin Plaza" is within walking distance. Less than 45 minutes drive away are the international Airports of Alicante and Murcia

## GARDEN AND **TERRACES**

- Covered terrace
- Open terrace
- Automatic watering system
- Fenced
- Stone walls
- Private garden
- Communal Garden