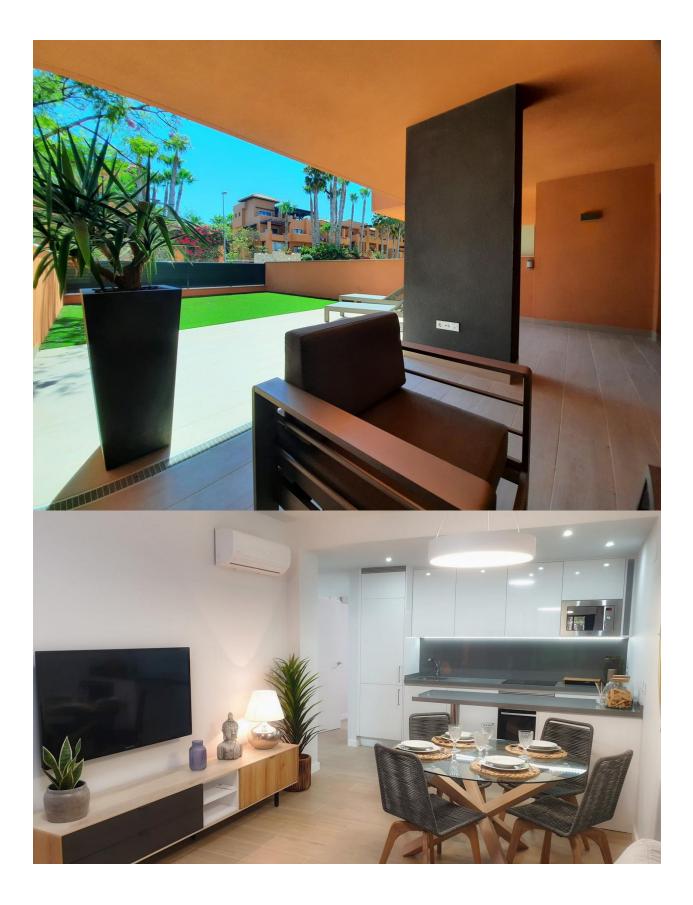

## DESCRIPTION

NEW BUILD RESIDENTIAL APARTMENTS GROUND FLOOR IN VILLAMARTIN near the golf course. This 86m2 ground floor apartment consists of 2 bedrooms, 2 bathrooms, a 37m2 terrace and a 53m2 private garden. The residential has a lift and gated parking spaces. There are large green areas with a lovely communal pool to relax after a day at the beach. The apartment has Innovative interior distribution that allows the integration of one of the bedrooms into the living room, creating a versatile use of space. Located in Orihuela Costa only 3km from the complex you will find the best beaches and residential areas of the Costa Blanca, golf courses and a wide range of restaurants and leisure facilities, including the shopping centre "La Zenia Boulevard", and the centre "Villamartin Plaza" is within walking distance. Less than 45 minutes drive away are the international Airports of Alicante and Murcia

## GARDEN AND **TERRACES**

- Covered terrace
- Open terrace
- Automatic watering system
- Fenced
- Stone walls
- Private garden
- Communal Garden

## **KITCHEN**

- Open kitchen
- Equipped kitchen
- Granite countertop

AIRCONDITIONING

• Central airconditioning