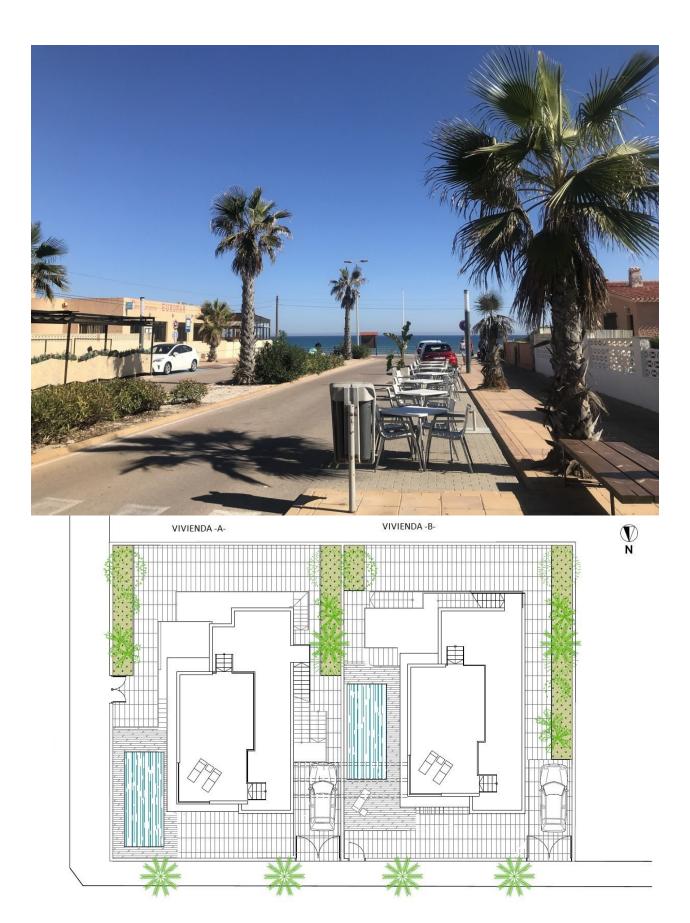

#### DESCRIPTION

BEAUTIFUL MEDITERRANEAN VILLA, DETACHED, IN TORREVIEJA only 60m to the beach with sea views. This 310m2 villa is built on a plot of 320 m<sup>2</sup> and consists of 4 double bedrooms (2 en suite), 4 bathrooms, 2 living rooms and kitchen, private parking, terraces of 50m2, solarium of 50m2 with sea views and a private swimming pool. Located only 1 minute from the beach with direct sea views, in the best part of the town of Torrevieja - La Mata is an area with a very well developed infrastructure. It is a small fishing village with all the necessary services for day to day life, with 9 km of fine sandy beaches and a climate that offers you 300 days of sunshine a year with an average temperature of 20°C. Near to the town of Torrevieja which is known for its superb promenade, restaurants, weekly Friday market and the Habaneras shopping centre. It has a wide range of cultural and leisure activities all year round. Only 20 minutes drive is "La Zenia Boulevard" the largest shopping centre in the Alicante region, it's a one-stop destination for clothes, shoes and general supplies. No matter what you're after, chances are you won't walk out empty-handed. In addition to the original established Golf courses on the Orihuela Costa Villamartin, Las Ramblas, Real Campoamor and Las Colinas, Lo Romero and Vistabella offering different golf experiences with a variety of sea and mountain views. La Mata is connected by bus with Torrevieja and Alicante. There are 2 hospitals nearby. Golf courses 6 km. Alicante airport 42 km.

#### GARDEN AND TERRACES

- Open terrace Fruit trees Fenced

- Private garden

#### PROPERTY GALLERY

PLANTA BAJA

VIVIENDA -A-PATIO 13.80m<sup>a</sup> 1 2 45678 COMEDOR 12.06m<sup>2</sup> HAB. 2 10.67m<sup>2</sup> Г BAÑO 2 4.54m<sup>2</sup> VESTIDOR 3.82m<sup>2</sup> F DISTRIBUIDOR 5.66m<sup>2</sup> VADE 1.76 E BAÑO 3 4.1<del>8m\*</del> HAB. 3 10.71m<sup>2</sup> HAB. 4 9.37m<sup>3</sup> ++++ +++++ 