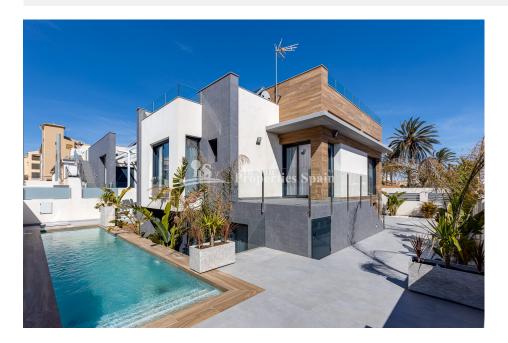

#### DESCRIPTION

BEAUTIFUL MEDITERRANEAN VILLA, DETACHED, IN TORREVIEJA only 60m to the beach with sea views. This 310m2 villa is built on a plot of 320 m<sup>2</sup> and consists of 4 double bedrooms (2 en suite), 4 bathrooms, 2 living rooms and kitchen, private parking, terraces of 50m2, solarium of 50m2 with sea views and a private swimming pool. Located only 1 minute from the beach with direct sea views, in the best part of the town of Torrevieja - La Mata is an area with a very well developed infrastructure. It is a small fishing village with all the necessary services for day to day life, with 9 km of fine sandy beaches and a climate that offers you 300 days of sunshine a year with an average temperature of 20°C. Near to the town of Torrevieja which is known for its superb promenade, restaurants, weekly Friday market and the Habaneras shopping centre. It has a wide range of cultural and leisure activities all year round. Only 20 minutes drive is "La Zenia Boulevard" the largest shopping centre in the Alicante region, it's a one-stop destination for clothes, shoes and general supplies. No matter what you're after, chances are you won't walk out empty-handed. In addition to the original established Golf courses on the Orihuela Costa Villamartin, Las Ramblas, Real Campoamor and Las Colinas, Lo Romero and Vistabella offering different golf experiences with a variety of sea and mountain views. La Mata is connected by bus with Torrevieja and Alicante. There are 2 hospitals nearby. Golf courses 6 km. Alicante airport 42 km.

## VIEWS

Panoramic views

Sea views