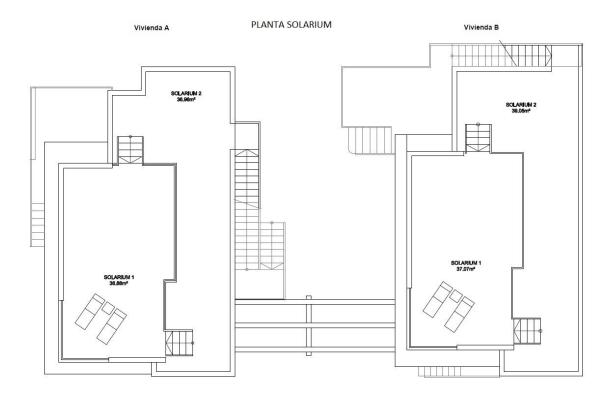

#### PROPERTY GALLERY

PLANTA BAJA

VIVIENDA -A-PATIO 13.80m<sup>a</sup> 1 2 45678 COMEDOR 12.06m<sup>2</sup> HAB. 2 10.67m<sup>2</sup> Г BAÑO 2 4.54m<sup>2</sup> VESTIDOR 3.82m<sup>2</sup> F DISTRIBUIDOR 5.66m<sup>2</sup> VADE 1.76 E BAÑO 3 4.1<del>8m\*</del> HAB. 3 10.71m<sup>2</sup> HAB. 4 9.37m<sup>3</sup> ++++ +++++ 