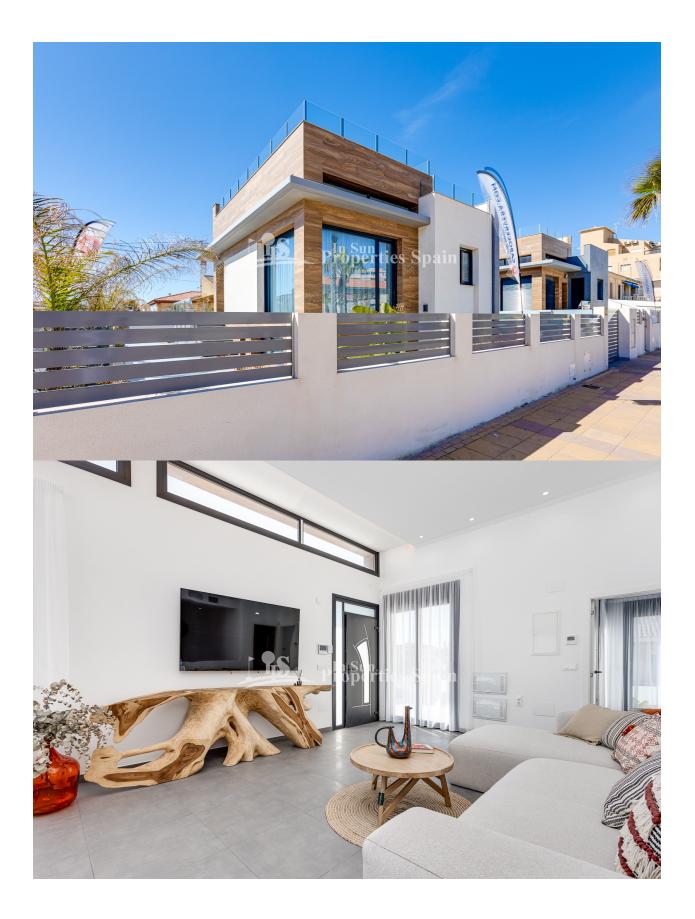

#### DESCRIPTION

BEAUTIFUL MEDITERRANEAN VILLA, DETACHED, IN TORREVIEJA only 60m to the beach with sea views. This 310m2 villa is built on a plot of 320 m<sup>2</sup> and consists of 4 double bedrooms (2 en suite), 4 bathrooms, 2 living rooms and kitchen, private parking, terraces of 50m2, solarium of 50m2 with sea views and a private swimming pool. Located only 1 minute from the beach with direct sea views, in the best part of the town of Torrevieja - La Mata is an area with a very well developed infrastructure. It is a small fishing village with all the necessary services for day to day life, with 9 km of fine sandy beaches and a climate that offers you 300 days of sunshine a year with an average temperature of 20°C. Near to the town of Torrevieja which is known for its superb promenade, restaurants, weekly Friday market and the Habaneras shopping centre. It has a wide range of cultural and leisure activities all year round. Only 20 minutes drive is "La Zenia Boulevard" the largest shopping centre in the Alicante region, it's a one-stop destination for clothes, shoes and general supplies. No matter what you're after, chances are you won't walk out empty-handed. In addition to the original established Golf courses on the Orihuela Costa Villamartin, Las Ramblas, Real Campoamor and Las Colinas, Lo Romero and Vistabella offering different golf experiences with a variety of sea and mountain views. La Mata is connected by bus with Torrevieja and Alicante. There are 2 hospitals nearby. Golf courses 6 km. Alicante airport 42 km.