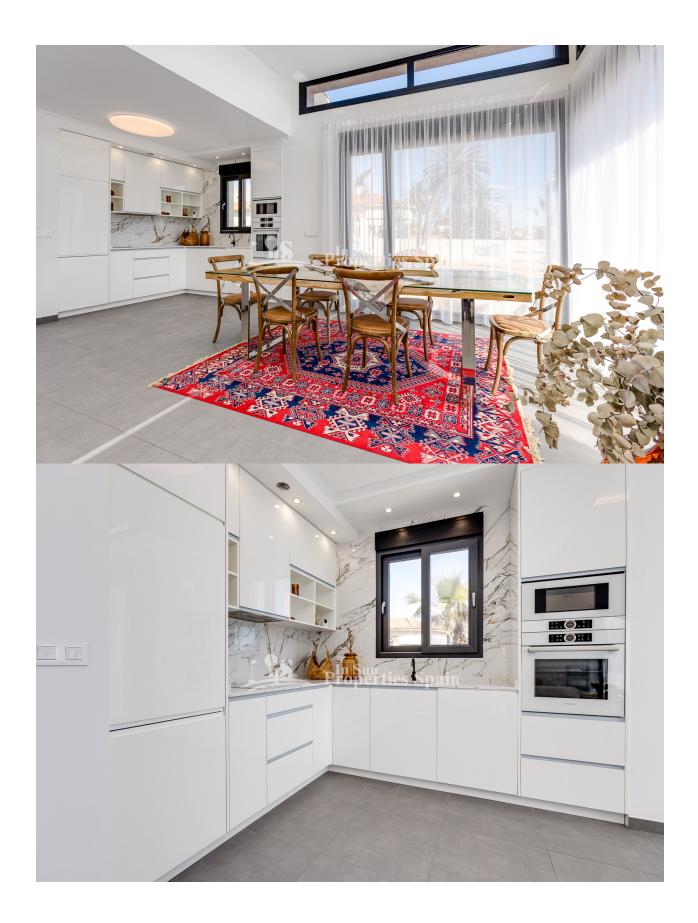

#### DESCRIPTION

BEAUTIFUL MEDITERRANEAN VILLA, DETACHED, IN TORREVIEJA only 60m to the beach with sea views. This 310m2 villa is built on a plot of 320 m<sup>2</sup> and consists of 4 double bedrooms (2 en suite), 4 bathrooms, 2 living rooms and kitchen, private parking, terraces of 50m2, solarium of 50m2 with sea views and a private swimming pool. Located only 1 minute from the beach with direct sea views, in the best part of the town of Torrevieja - La Mata is an area with a very well developed infrastructure. It is a small fishing village with all the necessary services for day to day life, with 9 km of fine sandy beaches and a climate that offers you 300 days of sunshine a year with an average temperature of 20°C. Near to the town of Torrevieja which is known for its superb promenade, restaurants, weekly Friday market and the Habaneras shopping centre. It has a wide range of cultural and leisure activities all year round. Only 20 minutes drive is "La Zenia Boulevard" the largest shopping centre in the Alicante region, it's a one-stop destination for clothes, shoes and general supplies. No matter what you're after, chances are you won't walk out empty-handed. In addition to the original established Golf courses on the Orihuela Costa Villamartin, Las Ramblas, Real Campoamor and Las Colinas, Lo Romero and Vistabella offering different golf experiences with a variety of sea and mountain views. La Mata is connected by bus with Torrevieja and Alicante. There are 2 hospitals nearby. Golf courses 6 km. Alicante airport 42 km.