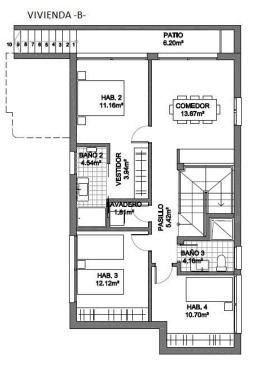

#### PROPERTY GALLERY

PLANTA BAJA

VIVIENDA -A-PATIO 13.80m<sup>a</sup> 1 2 45678 COMEDOR 12.06m<sup>2</sup> HAB. 2 10.67m<sup>2</sup> Г BAÑO 2 4.54m<sup>2</sup> VESTIDOR 3.82m<sup>2</sup> F DISTRIBUIDOR 5.66m<sup>2</sup> VADE 1.76 E BAÑO 3 4.1<del>8m\*</del> HAB. 3 10.71m<sup>2</sup> HAB. 4 9.37m<sup>3</sup> ++++ +++++ 