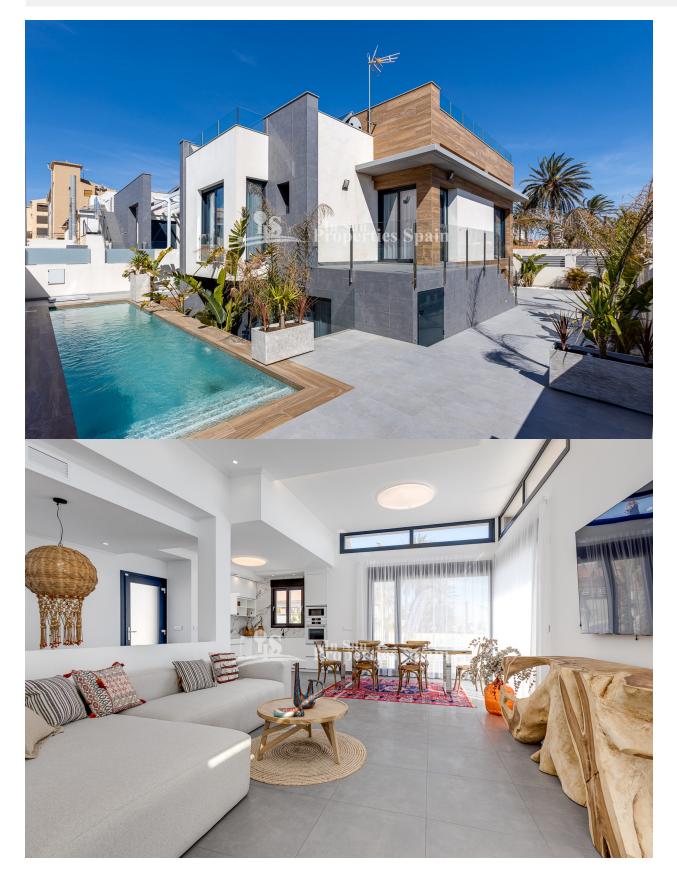

#### DESCRIPTION

BEAUTIFUL MEDITERRANEAN VILLA, DETACHED, IN TORREVIEJA only 60m to the beach with sea views. This 310m2 villa is built on a plot of 320 m<sup>2</sup> and consists of 4 double bedrooms (2 en suite), 4 bathrooms, 2 living rooms and kitchen, private parking, terraces of 50m2, solarium of 50m2 with sea views and a private swimming pool. Located only 1 minute from the beach with direct sea views, in the best part of the town of Torrevieja - La Mata is an area with a very well developed infrastructure. It is a small fishing village with all the necessary services for day to day life, with 9 km of fine sandy beaches and a climate that offers you 300 days of sunshine a year with an average temperature of 20°C. Near to the town of Torrevieja which is known for its superb promenade, restaurants, weekly Friday market and the Habaneras shopping centre. It has a wide range of cultural and leisure activities all year round. Only 20 minutes drive is "La Zenia Boulevard" the largest shopping centre in the Alicante region, it's a one-stop destination for clothes, shoes and general supplies. No matter what you're after, chances are you won't walk out empty-handed. In addition to the original established Golf courses on the Orihuela Costa Villamartin, Las Ramblas, Real Campoamor and Las Colinas, Lo Romero and Vistabella offering different golf experiences with a variety of sea and mountain views. La Mata is connected by bus with Torrevieja and Alicante. There are 2 hospitals nearby. Golf courses 6 km. Alicante airport 42 km.

#### GARDEN AND TERRACES

- Open terrace Fruit trees Fenced

- Private garden

## VIEWS

Panoramic views

Sea views