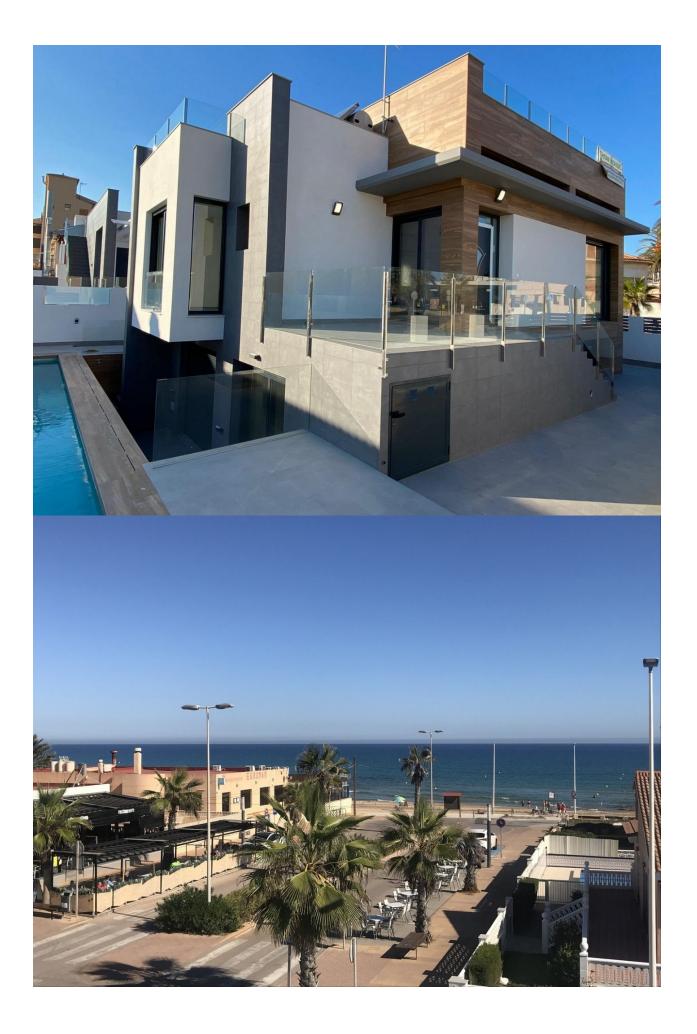

#### DESCRIPTION

BEAUTIFUL MEDITERRANEAN VILLA, DETACHED, IN TORREVIEJA only 60m to the beach with sea views. This 310m2 villa is built on a plot of 320 m<sup>2</sup> and consists of 4 double bedrooms (2 en suite), 4 bathrooms, 2 living rooms and kitchen, private parking, terraces of 50m2, solarium of 50m2 with sea views and a private swimming pool. Located only 1 minute from the beach with direct sea views, in the best part of the town of Torrevieja - La Mata is an area with a very well developed infrastructure. It is a small fishing village with all the necessary services for day to day life, with 9 km of fine sandy beaches and a climate that offers you 300 days of sunshine a year with an average temperature of 20°C. Near to the town of Torrevieja which is known for its superb promenade, restaurants, weekly Friday market and the Habaneras shopping centre. It has a wide range of cultural and leisure activities all year round. Only 20 minutes drive is "La Zenia Boulevard" the largest shopping centre in the Alicante region, it's a one-stop destination for clothes, shoes and general supplies. No matter what you're after, chances are you won't walk out empty-handed. In addition to the original established Golf courses on the Orihuela Costa Villamartin, Las Ramblas, Real Campoamor and Las Colinas, Lo Romero and Vistabella offering different golf experiences with a variety of sea and mountain views. La Mata is connected by bus with Torrevieja and Alicante. There are 2 hospitals nearby. Golf courses 6 km. Alicante airport 42 km.

## VIEWS

Panoramic views

Sea views

# PARKING

Parking no Cars: 1

Beach : 6 Km Airport: 40 Km