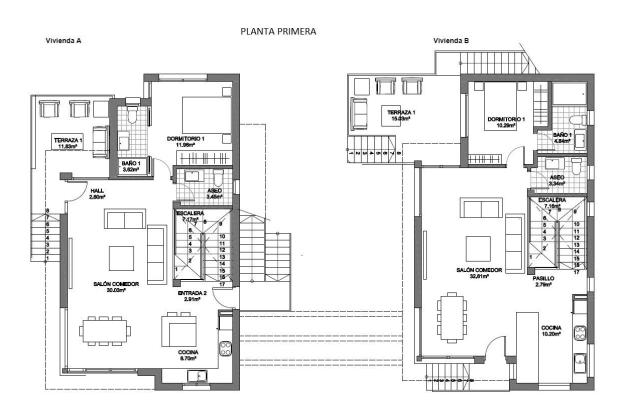

#### PROPERTY GALLERY

PLANTA BAJA

VIVIENDA -A-PATIO 13.80m<sup>a</sup> 1 2 45678 COMEDOR 12.06m<sup>2</sup> HAB. 2 10.67m<sup>2</sup> Г BAÑO 2 4.54m<sup>2</sup> VESTIDOR 3.82m<sup>2</sup> F DISTRIBUIDOR 5.66m<sup>2</sup> VADE 1.76 E BAÑO 3 4.1<del>8m\*</del> HAB. 3 10.71m<sup>2</sup> HAB. 4 9.37m<sup>3</sup> ++++ +++++ 