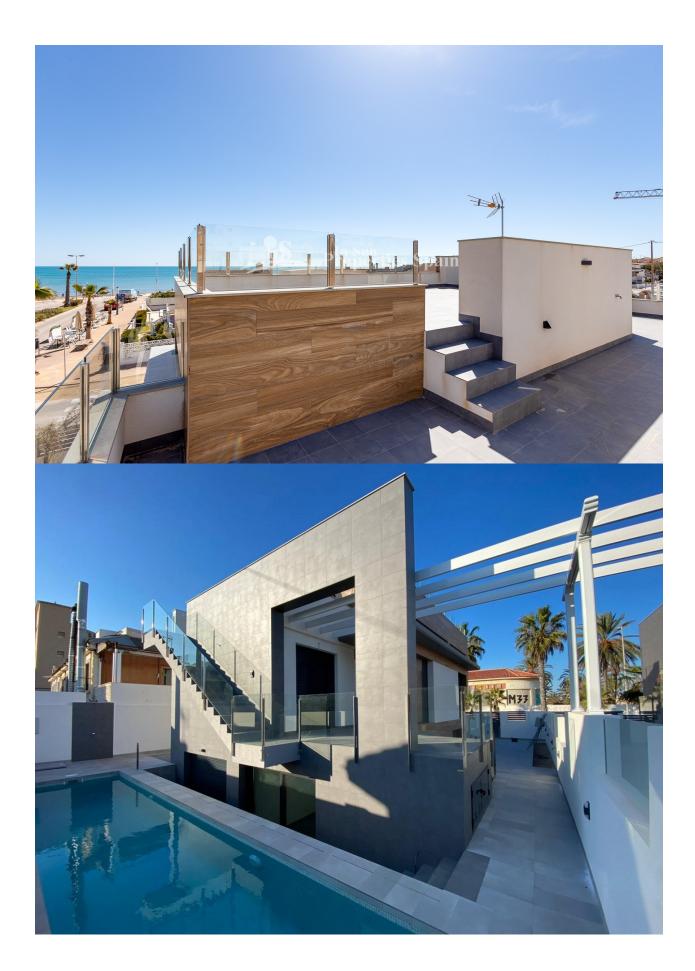

#### DESCRIPTION

BEAUTIFUL MEDITERRANEAN VILLA, DETACHED, IN TORREVIEJA only 60m to the beach with sea views. This 310m2 villa is built on a plot of 320 m<sup>2</sup> and consists of 4 double bedrooms (2 en suite), 4 bathrooms, 2 living rooms and kitchen, private parking, terraces of 50m2, solarium of 50m2 with sea views and a private swimming pool. Located only 1 minute from the beach with direct sea views, in the best part of the town of Torrevieja - La Mata is an area with a very well developed infrastructure. It is a small fishing village with all the necessary services for day to day life, with 9 km of fine sandy beaches and a climate that offers you 300 days of sunshine a year with an average temperature of 20°C. Near to the town of Torrevieja which is known for its superb promenade, restaurants, weekly Friday market and the Habaneras shopping centre. It has a wide range of cultural and leisure activities all year round. Only 20 minutes drive is "La Zenia Boulevard" the largest shopping centre in the Alicante region, it's a one-stop destination for clothes, shoes and general supplies. No matter what you're after, chances are you won't walk out empty-handed. In addition to the original established Golf courses on the Orihuela Costa Villamartin, Las Ramblas, Real Campoamor and Las Colinas, Lo Romero and Vistabella offering different golf experiences with a variety of sea and mountain views. La Mata is connected by bus with Torrevieja and Alicante. There are 2 hospitals nearby. Golf courses 6 km. Alicante airport 42 km.

#### GARDEN AND TERRACES

- Open terrace Fruit trees Fenced

- Private garden

## VIEWS

Panoramic views

Sea views