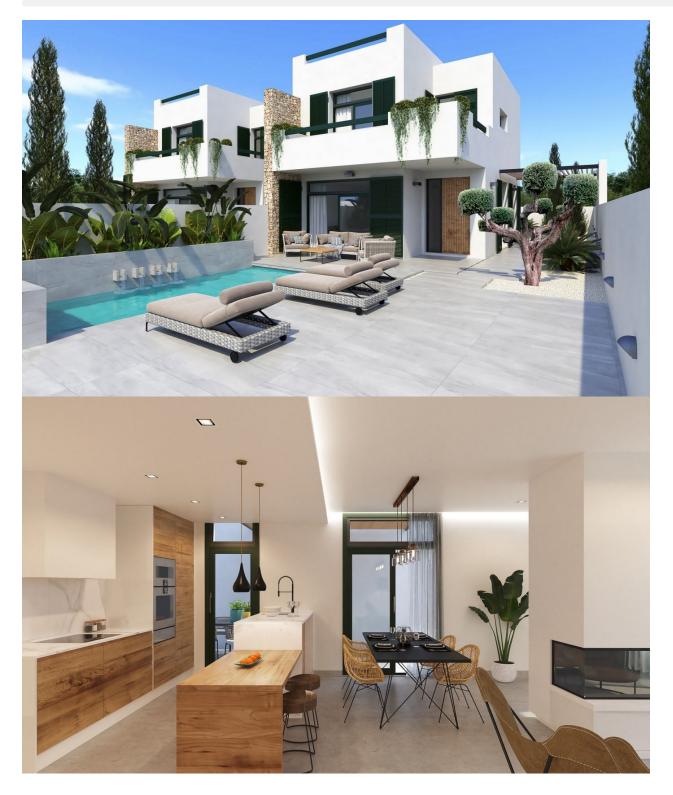

DESCRIPTION

LAST UNIT AVAILABLE - FANTASTIC VILLA, SEMI DETACHED, IN DAYA NUEVA - \*Air conditioning included if purchase before 15 Feb 2025. This 140m2 semi-detached villa consists of living/dining room with fireplace, an open plan kitchen, 3 bedrooms, 3 bathrooms, a 40m2 terrace and both a private and communal pool. Daya Nueva is the perfect combination between a relaxing and comfortable rural lifestyle and the vibrant coastal areas of the Costa Blanca. Situated close to all services, this villa is located in a typical Spanish town of Vega Baja, south of Alicante, offering sun and tranquility throughout the year. With its easy access to the A37 that connects Alicante with Cartagena and its proximity to all the coastal towns, Daya Nueva has become a perfect place of residence both to enjoy your holidays and to live. For golf enthusiast there are some great golf courses nearby at La Finca (Algorfa) and la Marquesa in (Ciudad Quesada). Distance to the beach 13 km, distance to the airport 40 km, distance to golf 8km This is the last unit available do do not miss this unique opportunity to acquire the last villa in this exclusive development. Contact us now and secure your villa before it is too late.

## PROPERTY GALLERY

Planta baja

"Experience our experience - Because you deserve the best"