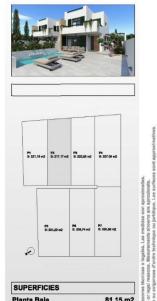

REF: # 9521

| INFO           |                          |
|----------------|--------------------------|
| PRICE:         | 359.000 €                |
| PROPERTY TYPE: | Villa (Semi<br>detached) |
| LOCATION:      |                          |
| BEDROOMS:      | 3                        |
| Bathrooms:     | 3                        |
| Build:         | 140 (m2)                 |
| Plot:          | 217 (m2)                 |
| Terrace:       | 19 (m2)                  |
| Year:          | -                        |
| Floor:         | -                        |
| Old price      | -                        |

DESCRIPTION

LAST UNIT AVAILABLE - FANTASTIC VILLA, SEMI DETACHED, IN DAYA NUEVA - \*Air conditioning included if purchase before 15 Feb 2025. This 140m2 semi-detached villa consists of living/dining room with fireplace, an open plan kitchen, 3 bedrooms, 3 bathrooms, a 40m2 terrace and both a private and communal pool. Daya Nueva is the perfect combination between a relaxing and comfortable rural lifestyle and the vibrant coastal areas of the Costa Blanca. Situated close to all services, this villa is located in a typical Spanish town of Vega Baja, south of Alicante, offering sun and tranquility throughout the year. With its easy access to the A37 that connects Alicante with Cartagena and its proximity to all the coastal towns, Daya Nueva has become a perfect place of residence both to enjoy your holidays and to live. For golf enthusiast there are some great golf courses nearby at La Finca (Algorfa) and la Marquesa in (Ciudad Quesada). Distance to the beach 13 km, distance to the airport 40 km, distance to golf 8km This is the last unit available do do not miss this unique opportunity to acquire the last villa in this exclusive development. Contact us now and secure your villa before it is too late.