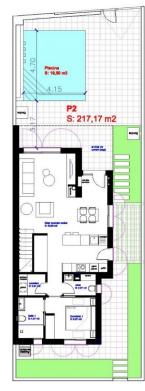

REF: # 9521

| INFO           |                          |
|----------------|--------------------------|
| PRICE:         | 359.000 €                |
| PROPERTY TYPE: | Villa (Semi<br>detached) |
| LOCATION:      |                          |
| BEDROOMS:      | 3                        |
| Bathrooms:     | 3                        |
| Build:         | 140 (m2)                 |
| Plot:          | 217 (m2)                 |
| Terrace:       | 19 (m2)                  |
| Year:          | -                        |
| Floor:         | -                        |
| Old price      | -                        |

## PROPERTY GALLERY

Planta baja

"Experience our experience - Because you deserve the best"