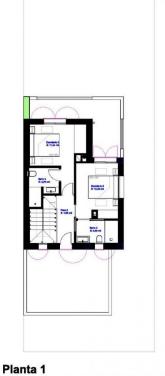

REF: # 9521

| INFO           |                          |
|----------------|--------------------------|
| PRICE:         | 359.000 €                |
| PROPERTY TYPE: | Villa (Semi<br>detached) |
| LOCATION:      |                          |
| BEDROOMS:      | 3                        |
| Bathrooms:     | 3                        |
| Build:         | 140 (m2)                 |
| Plot:          | 217 (m2)                 |
| Terrace:       | 19 (m2)                  |
| Year:          | -                        |
| Floor:         | -                        |
| Old price      | -                        |

DESCRIPTION

LAST UNIT AVAILABLE - FANTASTIC VILLA, SEMI DETACHED, IN DAYA NUEVA - \*Air conditioning included if purchase before 15 Feb 2025. This 140m2 semi-detached villa consists of living/dining room with fireplace, an open plan kitchen, 3 bedrooms, 3 bathrooms, a 40m2 terrace and both a private and communal pool. Daya Nueva is the perfect combination between a relaxing and comfortable rural lifestyle and the vibrant coastal areas of the Costa Blanca. Situated close to all services, this villa is located in a typical Spanish town of Vega Baja, south of Alicante, offering sun and tranquility throughout the year. With its easy access to the A37 that connects Alicante with Cartagena and its proximity to all the coastal towns, Daya Nueva has become a perfect place of residence both to enjoy your holidays and to live. For golf enthusiast there are some great golf courses nearby at La Finca (Algorfa) and la Marquesa in (Ciudad Quesada). Distance to the beach 13 km, distance to the airport 40 km, distance to golf 8km This is the last unit available do do not miss this unique opportunity to acquire the last villa in this exclusive development. Contact us now and secure your villa before it is too late.