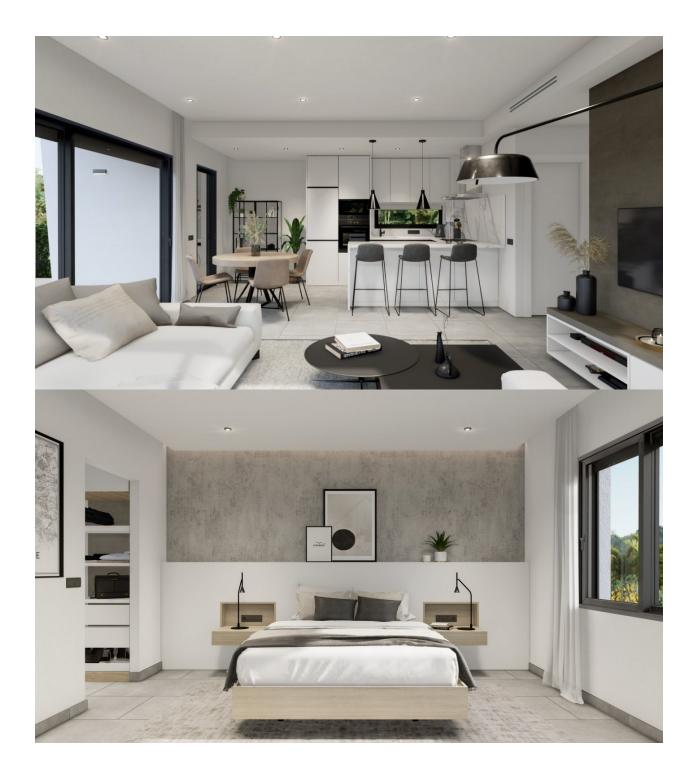

|
| FLOARING                                      | KITCHEN                                                                               | GARDEN AND<br>TERRACES                                                                       | EXTRA                                                                                                         |
| Tile floors                                   | <ul><li> Open kitchen</li><li> Equipped kitchen</li><li> Granite countertop</li></ul> | <ul> <li>Covered terrace</li> <li>Open terrace</li> <li>Automatic watering system</li> </ul> | <ul> <li>Built in wardrobes</li> <li>Alarm</li> <li>Reinforced door</li> <li>Double glazed windows</li> </ul> |

LandscapedFencedStone wallsPrivate garden

Storage room

## **PROPERTY GALLERY**













## TIPO - 3D -STANDAR

| VESTIBULO           | 8.60   |
|---------------------|--------|
| S - C - K           | 32.80  |
| DORMITORIO 2        | 11.05  |
| BAÑO 2              | 4.00   |
| DORMITORIO 3        | 10.10  |
| DORMITORIO 1        | 22.85  |
| BAÑO 1              | 4.35   |
| ESCALERA            | 7.00   |
| TOTAL SUP. UTIL     | 100.75 |
| LAVADERO            | 2.75   |
| TERRAZA             | 26.00  |
| SOLARIO             | 49.30  |
| TOTAL SUP. TERRAZAS | 78.05  |

## SUPERFICIES CONSTRUIDAS

| PL BAJA                   | 86.20  |
|---------------------------|--------|
| PL ALTA                   | 45.00  |
| TERRAZA CUB. + LAV. (50%) | 8.15   |
| TOTAL EDIFICABILIDAD      | 139.35 |





"Experience our experience - Because you deserve the best"