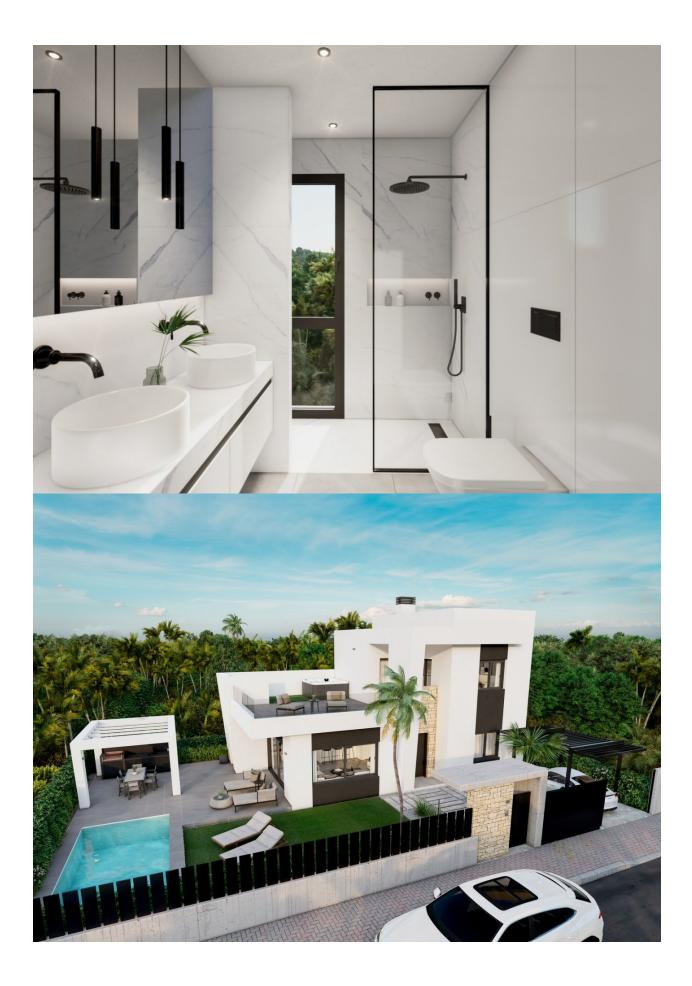

## DESCRIPTION

BEAUTIFUL MEDITERRANEAN VILLA, DETACHED, IN PUNTA PRIMA, ORIHUELA COSTA, only 900m from the sea. This superb modern design 139m2 detached villa is built on a plot of 310m2 and is situated in La Ciñuelica, Punta Prima, Orihuela Costa. The villa consists of 3 bedrooms, 2 bathrooms, a 26m2 terrace, a 49m2 solarium, private pool, garden and parking. It is in walking distance to all amenities; restaurants, supermarkets, bus stop and a pharmacy. With the city of Torrevieja, the hospital of Torrevieja and the Zenia Boulevard shopping centre only 3 km away, and the golf courses of Orihuela Costa just a short drive away, make this an ideal location to establish the centre of your holidays or to live all year round. Enjoy 300 days of sunshine a year with an average annual temperature of 20°C. Nearest Airports: Both Alicante and Murcia (Corvera) Airports are 45 minutes drive away.

| STYLE                                         | VIEWS                                                                                 | AIRCONDITIONING                                                                              | DISTANCE TO :                                                                                                 |
|-----------------------------------------------|---------------------------------------------------------------------------------------|----------------------------------------------------------------------------------------------|---------------------------------------------------------------------------------------------------------------|
| <ul><li>Modern</li><li>Contemporary</li></ul> | Panoramic views                                                                       | Central airconditioning                                                                      | Beach : 9 Km<br>Airport: 70 Km                                                                                |
| ORIENTATION                                   | FURNITURE                                                                             | PARKING                                                                                      | MAIN LIVING AREA                                                                                              |
| South west                                    | Not furnished                                                                         | Parking no Cars: 1                                                                           | <ul><li>Storage</li><li>Bathroom en-suite</li></ul>                                                           |
| FLOARING                                      | KITCHEN                                                                               | GARDEN AND<br>TERRACES                                                                       | EXTRA                                                                                                         |
| Tile floors                                   | <ul><li> Open kitchen</li><li> Equipped kitchen</li><li> Granite countertop</li></ul> | <ul> <li>Covered terrace</li> <li>Open terrace</li> <li>Automatic watering system</li> </ul> | <ul> <li>Built in wardrobes</li> <li>Alarm</li> <li>Reinforced door</li> <li>Double glazed windows</li> </ul> |