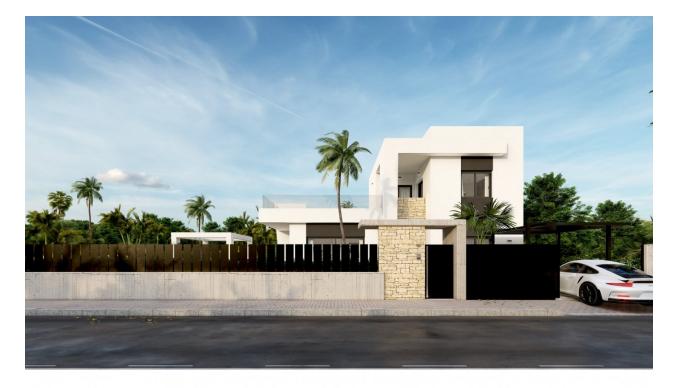

## DESCRIPTION

BEAUTIFUL MEDITERRANEAN VILLA, DETACHED, IN PUNTA PRIMA, ORIHUELA COSTA, only 900m from the sea. This superb modern design 139m2 detached villa is built on a plot of 310m2 and is situated in La Ciñuelica, Punta Prima, Orihuela Costa. The villa consists of 3 bedrooms, 2 bathrooms, a 26m2 terrace, a 49m2 solarium, private pool, garden and parking. It is in walking distance to all amenities; restaurants, supermarkets, bus stop and a pharmacy. With the city of Torrevieja, the hospital of Torrevieja and the Zenia Boulevard shopping centre only 3 km away, and the golf courses of Orihuela Costa just a short drive away, make this an ideal location to establish the centre of your holidays or to live all year round. Enjoy 300 days of sunshine a year with an average annual temperature of 20°C. Nearest Airports: Both Alicante and Murcia (Corvera) Airports are 45 minutes drive away.

| STYLE                                         | VIEWS                                                                                 | AIRCONDITIONING                                                                              | DISTANCE TO :                                                                                                 |
|-----------------------------------------------|---------------------------------------------------------------------------------------|----------------------------------------------------------------------------------------------|---------------------------------------------------------------------------------------------------------------|
| <ul><li>Modern</li><li>Contemporary</li></ul> | Panoramic views                                                                       | Central airconditioning                                                                      | Beach : 9 Km<br>Airport: 70 Km                                                                                |
| ORIENTATION                                   | FURNITURE                                                                             | PARKING                                                                                      | MAIN LIVING AREA                                                                                              |
| South west                                    | Not furnished                                                                         | Parking no Cars: 1                                                                           | <ul><li>Storage</li><li>Bathroom en-suite</li></ul>                                                           |
| FLOARING                                      | KITCHEN                                                                               | GARDEN AND<br>TERRACES                                                                       | EXTRA                                                                                                         |
| Tile floors                                   | <ul><li> Open kitchen</li><li> Equipped kitchen</li><li> Granite countertop</li></ul> | <ul> <li>Covered terrace</li> <li>Open terrace</li> <li>Automatic watering system</li> </ul> | <ul> <li>Built in wardrobes</li> <li>Alarm</li> <li>Reinforced door</li> <li>Double glazed windows</li> </ul> |