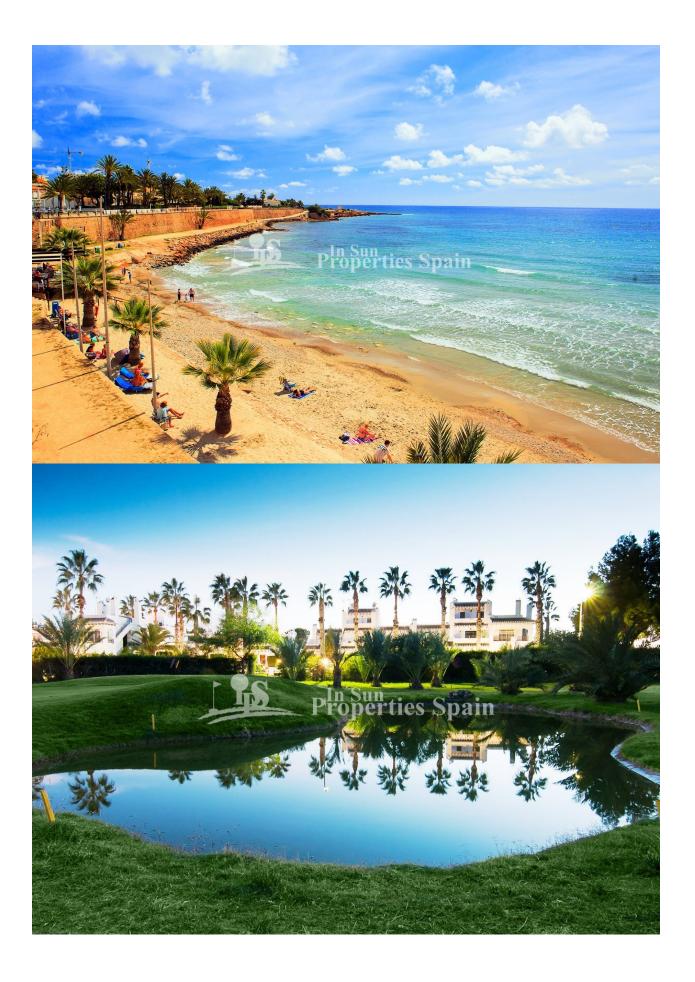

## DESCRIPTION

BEAUTIFUL MEDITERRANEAN VILLA, DETACHED, IN PUNTA PRIMA, ORIHUELA COSTA, only 900m from the sea. This superb modern design 139m2 detached villa is built on a plot of 310m2 and is situated in La Ciñuelica, Punta Prima, Orihuela Costa. The villa consists of 3 bedrooms, 2 bathrooms, a 26m2 terrace, a 49m2 solarium, private pool, garden and parking. It is in walking distance to all amenities; restaurants, supermarkets, bus stop and a pharmacy. With the city of Torrevieja, the hospital of Torrevieja and the Zenia Boulevard shopping centre only 3 km away, and the golf courses of Orihuela Costa just a short drive away, make this an ideal location to establish the centre of your holidays or to live all year round. Enjoy 300 days of sunshine a year with an average annual temperature of 20°C. Nearest Airports: Both Alicante and Murcia (Corvera) Airports are 45 minutes drive away.