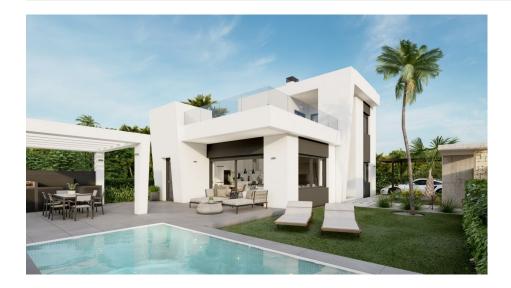

## DESCRIPTION

BEAUTIFUL MEDITERRANEAN VILLA, DETACHED, IN PUNTA PRIMA, ORIHUELA COSTA, only 900m from the sea. This superb modern design 139m2 detached villa is built on a plot of 310m2 and is situated in La Ciñuelica, Punta Prima, Orihuela Costa. The villa consists of 3 bedrooms, 2 bathrooms, a 26m2 terrace, a 49m2 solarium, private pool, garden and parking. It is in walking distance to all amenities; restaurants, supermarkets, bus stop and a pharmacy. With the city of Torrevieja, the hospital of Torrevieja and the Zenia Boulevard shopping centre only 3 km away, and the golf courses of Orihuela Costa just a short drive away, make this an ideal location to establish the centre of your holidays or to live all year round. Enjoy 300 days of sunshine a year with an average annual temperature of 20°C. Nearest Airports: Both Alicante and Murcia (Corvera) Airports are 45 minutes drive away.

## **PROPERTY GALLERY**