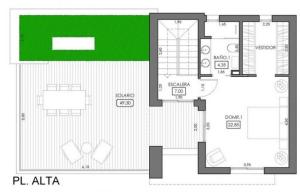

## TIPO - 3D -STANDAR

| VESTIBULO           | 8.60   |
|---------------------|--------|
| S - C - K           | 32.80  |
| DORMITORIO 2        | 11.05  |
| BAÑO 2              | 4.00   |
| DORMITORIO 3        | 10.10  |
| DORMITORIO 1        | 22.85  |
| BAÑO 1              | 4.35   |
| ESCALERA            | 7.00   |
| TOTAL SUP. UTIL     | 100.75 |
| LAVADERO            | 2.75   |
| TERRAZA             | 26.00  |
| SOLARIO             | 49.30  |
| TOTAL SUP. TERRAZAS | 78.05  |

## SUPERFICIES CONSTRUIDAS

| PL BAJA                   | 86.20  |
|---------------------------|--------|
| PL ALTA                   | 45.00  |
| TERRAZA CUB. + LAV. (50%) | 8.15   |
| TOTAL EDIFICABILIDAD      | 139.35 |