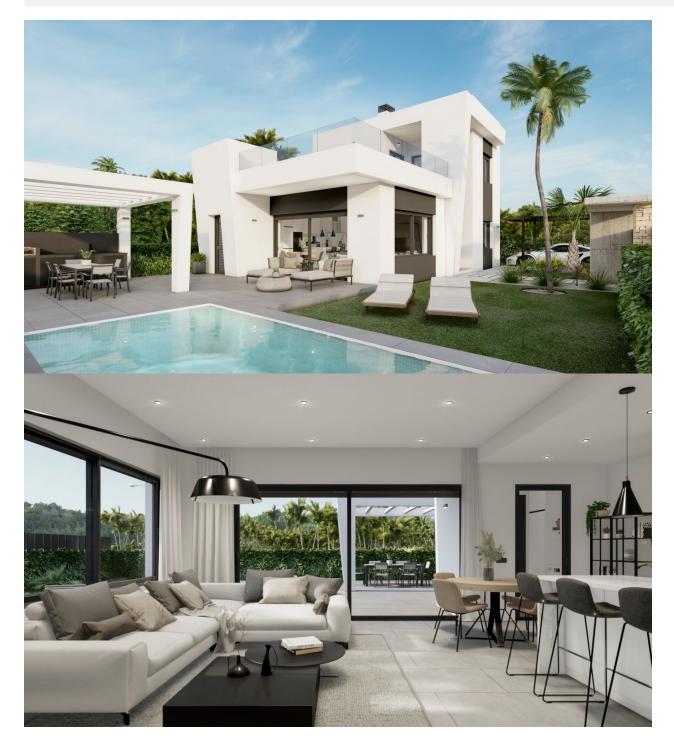

## DESCRIPTION

BEAUTIFUL MEDITERRANEAN VILLA, DETACHED, IN PUNTA PRIMA, ORIHUELA COSTA, only 900m from the sea. This superb modern design 139m2 detached villa is built on a plot of 310m2 and is situated in La Ciñuelica, Punta Prima, Orihuela Costa. The villa consists of 3 bedrooms, 2 bathrooms, a 26m2 terrace, a 49m2 solarium, private pool, garden and parking. It is in walking distance to all amenities; restaurants, supermarkets, bus stop and a pharmacy. With the city of Torrevieja, the hospital of Torrevieja and the Zenia Boulevard shopping centre only 3 km away, and the golf courses of Orihuela Costa just a short drive away, make this an ideal location to establish the centre of your holidays or to live all year round. Enjoy 300 days of sunshine a year with an average annual temperature of 20°C. Nearest Airports: Both Alicante and Murcia (Corvera) Airports are 45 minutes drive away.

## **PROPERTY GALLERY**