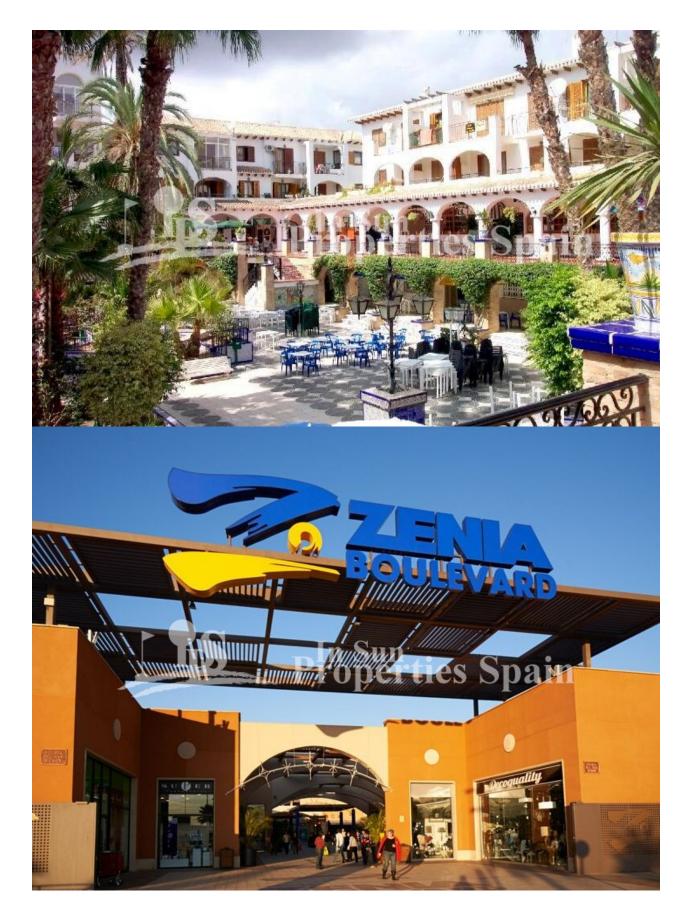

## DESCRIPTION

BEAUTIFUL MEDITERRANEAN VILLA, DETACHED, IN PUNTA PRIMA, ORIHUELA COSTA, only 900m from the sea. This superb modern design 139m2 detached villa is built on a plot of 310m2 and is situated in La Ciñuelica, Punta Prima, Orihuela Costa. The villa consists of 3 bedrooms, 2 bathrooms, a 26m2 terrace, a 49m2 solarium, private pool, garden and parking. It is in walking distance to all amenities; restaurants, supermarkets, bus stop and a pharmacy. With the city of Torrevieja, the hospital of Torrevieja and the Zenia Boulevard shopping centre only 3 km away, and the golf courses of Orihuela Costa just a short drive away, make this an ideal location to establish the centre of your holidays or to live all year round. Enjoy 300 days of sunshine a year with an average annual temperature of 20°C. Nearest Airports: Both Alicante and Murcia (Corvera) Airports are 45 minutes drive away.