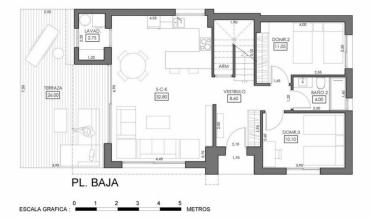

## TIPO - 3D -STANDAR

| VESTIBULO           | 8.60   |
|---------------------|--------|
| S - C - K           | 32.80  |
| DORMITORIO 2        | 11.05  |
| BAÑO 2              | 4.00   |
| DORMITORIO 3        | 10.10  |
| DORMITORIO 1        | 22.85  |
| BAÑO 1              | 4.35   |
| ESCALERA            | 7.00   |
| TOTAL SUP. UTIL     | 100.75 |
| LAVADERO            | 2.75   |
| TERRAZA             | 26.00  |
| SOLARIO             | 49.30  |
| TOTAL SUP. TERRAZAS | 78.05  |

## SUPERFICIES CONSTRUIDAS

| PL BAJA                   | 86.20  |
|---------------------------|--------|
| PL ALTA                   | 45.00  |
| TERRAZA CUB. + LAV. (50%) | 8.15   |
| TOTAL EDIFICABILIDAD      | 139.35 |