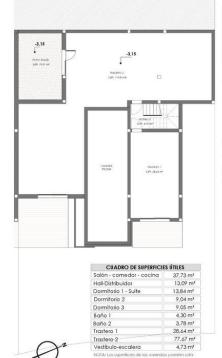

### DESCRIPTION

WONDERFUL MODERN VILLA IN CIUDAD QUESADA next to the exclusive La Marquesa Golf course. This 302m2 villa is built on a large plot of 444m2 located in the Ciudad Quesada urbanization, a privileged area of ??the Costa Blanca, it consists of 3 bedrooms, 2 bathrooms with a modern private pool. There is private parking incorporated within the garden and the modern pool is intregated into the construction itself in an extraordinary way. Ciudad Quesada has a lot of green areas, parks with natural pine trees and spectacular views of the sea and the "Laguna de La Mata". It is a place where Europeans live all year round because of its developed infrastructure that provides all the amenties you would require. The beautiful beaches of Guardamar are only 10km drive away and for golf lovers the closest courses are the La Marquesa Golf and the La Finca Golf Course in Algorfa just 10km drive away. Others nearby include Las Colinas Golf and Country Club, Vistabella Golf and Villamartin Golf to name a few. The Villamartin Golf Course is now one of the most recognised golf courses on the Costa Blanca. There are shopping centers nearby, the Habaneras shopping centre in Torrevieja and only 20 minutes drive there is "La Zenia Boulevard" the largest shopping centre in the Alicante region, it 's a one-stop destination for clothes, shoes and general supplies. No matter what you're after, chances are you won't walk out empty-handed. Alicante Airport is 35 mins (50km) drive away and Murcia (Corvera) Airport is 55 minutes (75km).