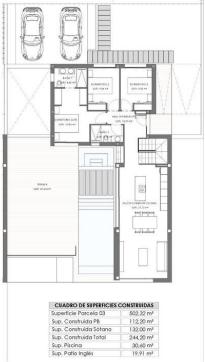

### DESCRIPTION

WONDERFUL MODERN VILLA IN CIUDAD QUESADA next to the exclusive La Marquesa Golf course. This 302m2 villa is built on a large plot of 444m2 located in the Ciudad Quesada urbanization, a privileged area of ??the Costa Blanca, it consists of 3 bedrooms, 2 bathrooms with a modern private pool. There is private parking incorporated within the garden and the modern pool is intregated into the construction itself in an extraordinary way. Ciudad Quesada has a lot of green areas, parks with natural pine trees and spectacular views of the sea and the "Laguna de La Mata". It is a place where Europeans live all year round because of its developed infrastructure that provides all the amenties you would require. The beautiful beaches of Guardamar are only 10km drive away and for golf lovers the closest courses are the La Marquesa Golf and the La Finca Golf Course in Algorfa just 10km drive away. Others nearby include Las Colinas Golf and Country Club, Vistabella Golf and Villamartin Golf to name a few. The Villamartin Golf Course is now one of the most recognised golf courses on the Costa Blanca. There are shopping centers nearby, the Habaneras shopping centre in Torrevieja and only 20 minutes drive there is "La Zenia Boulevard" the largest shopping centre in the Alicante region, it 's a one-stop destination for clothes, shoes and general supplies. No matter what you're after, chances are you won't walk out empty-handed. Alicante Airport is 35 mins (50km) drive away and Murcia (Corvera) Airport is 55 minutes (75km).