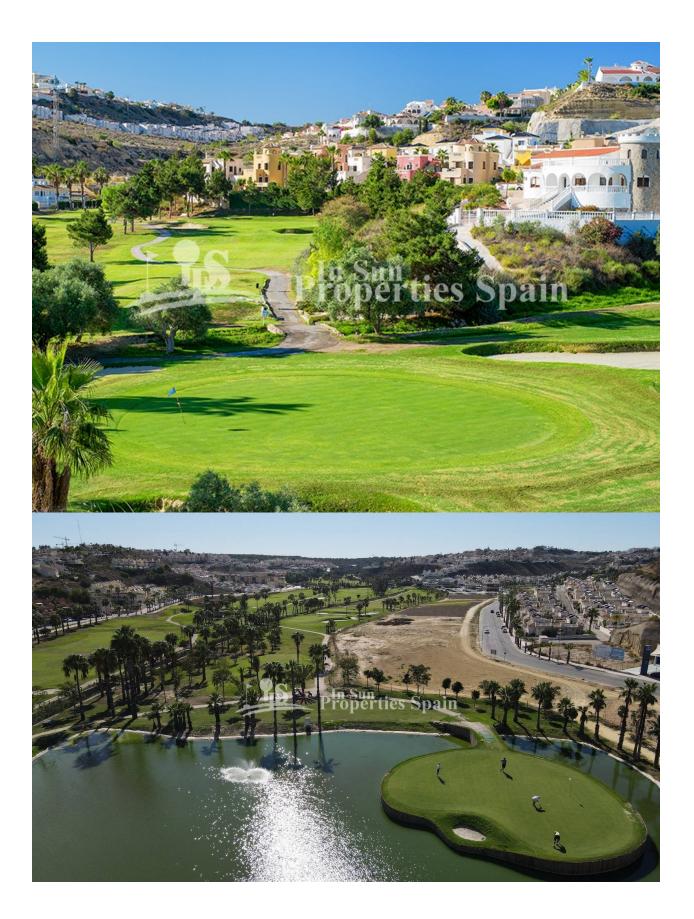

### DESCRIPTION

WONDERFUL MODERN VILLA IN CIUDAD QUESADA next to the exclusive La Marquesa Golf course. This 302m2 villa is built on a large plot of 444m2 located in the Ciudad Quesada urbanization, a privileged area of ??the Costa Blanca, it consists of 3 bedrooms, 2 bathrooms with a modern private pool. There is private parking incorporated within the garden and the modern pool is intregated into the construction itself in an extraordinary way. Ciudad Quesada has a lot of green areas, parks with natural pine trees and spectacular views of the sea and the "Laguna de La Mata". It is a place where Europeans live all year round because of its developed infrastructure that provides all the amenties you would require. The beautiful beaches of Guardamar are only 10km drive away and for golf lovers the closest courses are the La Marquesa Golf and the La Finca Golf Course in Algorfa just 10km drive away. Others nearby include Las Colinas Golf and Country Club, Vistabella Golf and Villamartin Golf to name a few. The Villamartin Golf Course is now one of the most recognised golf courses on the Costa Blanca. There are shopping centers nearby, the Habaneras shopping centre in Torrevieja and only 20 minutes drive there is "La Zenia Boulevard" the largest shopping centre in the Alicante region, it 's a one-stop destination for clothes, shoes and general supplies. No matter what you're after, chances are you won't walk out empty-handed. Alicante Airport is 35 mins (50km) drive away and Murcia (Corvera) Airport is 55 minutes (75km).