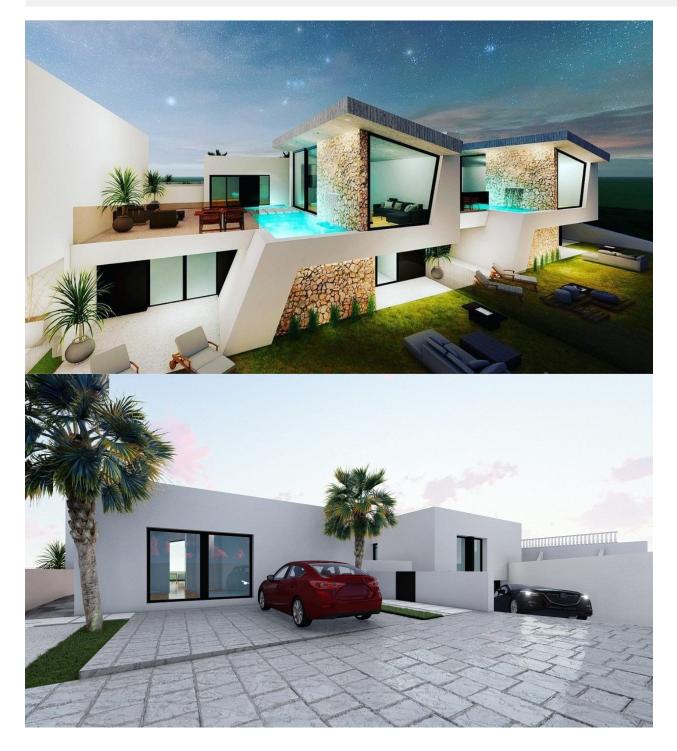

olf and Country Club, Vistabella Golf and Villamartin Golf to name a few. The Villamartin Golf Course is now one of the most recognised golf courses on the Costa Blanca. There are shopping centers nearby, the Habaneras shopping centre in Torrevieja and only 20 minutes drive there is "La Zenia Boulevard" the largest shopping centre in the Alicante region, it 's a one-stop destination for clothes, shoes and general supplies. No matter what you're after, chances are you won't walk out empty-handed. Alicante Airport is 35 mins (50km) drive away and Murcia (Corvera) Airport is 55 minutes (75km).

()

## STYLE

• Modern

VIEWS

# DISTANCE TO :

PARKING

Panoramic views

Beach : +10 Km Airport: 50 Km

Parking no Cars: 2

GARDEN AND TERRACES

Open terrace Private garden

### **PROPERTY GALLERY**













### and the second s

----





NOTA: Las superficies de las variaciones de ± árri

Ø













"Experience our experience - Because you deserve the best"