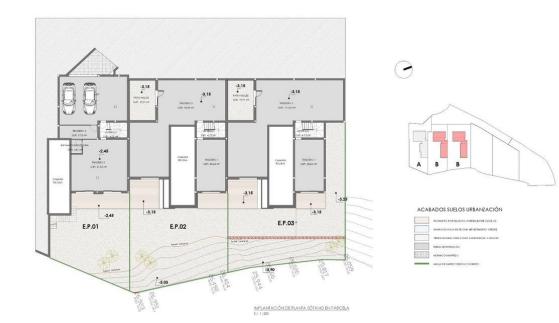

### DESCRIPTION

WONDERFUL MODERN VILLA IN CIUDAD QUESADA next to the exclusive La Marquesa Golf course. This 302m2 villa is built on a large plot of 444m2 located in the Ciudad Quesada urbanization, a privileged area of ??the Costa Blanca, it consists of 3 bedrooms, 2 bathrooms with a modern private pool. There is private parking incorporated within the garden and the modern pool is intregated into the construction itself in an extraordinary way. Ciudad Quesada has a lot of green areas, parks with natural pine trees and spectacular views of the sea and the "Laguna de La Mata". It is a place where Europeans live all year round because of its developed infrastructure that provides all the amenties you would require. The beautiful beaches of Guardamar are only 10km drive away and for golf lovers the closest courses are the La Marquesa Golf and the La Finca Golf Course in Algorfa just 10km drive away. Others nearby include Las Colinas Golf and Country Club, Vistabella Golf and Villamartin Golf to name a few. The Villamartin Golf Course is now one of the most recognised golf courses on the Costa Blanca. There are shopping centers nearby, the Habaneras shopping centre in Torrevieja and only 20 minutes drive there is "La Zenia Boulevard" the largest shopping centre in the Alicante region, it 's a one-stop destination for clothes, shoes and general supplies. No matter what you're after, chances are you won't walk out empty-handed. Alicante Airport is 35 mins (50km) drive away and Murcia (Corvera) Airport is 55 minutes (75km).