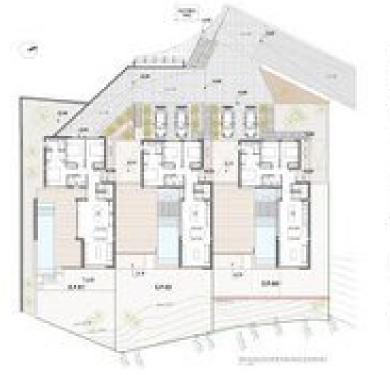

REF: # 9551

| PRICE:         | 804.900 € |
|----------------|-----------|
| PROPERTY TYPE: | Villa     |
| LOCATION:      | ()        |
| BEDROOMS:      | 3         |
| Bathrooms:     | 2         |
| Build:         | 302 (m2)  |
| Plot:          | 444 (m2)  |
| Terrace:       | -         |
| Year:          | -         |
| Floor:         | -         |
| Old price      | -         |

### DESCRIPTION

WONDERFUL MODERN VILLA IN CIUDAD QUESADA next to the exclusive La Marquesa Golf course. This 302m2 villa is built on a large plot of 444m2 located in the Ciudad Quesada urbanization, a privileged area of ??the Costa Blanca, it consists of 3 bedrooms, 2 bathrooms with a modern private pool. There is private parking incorporated within the garden and the modern pool is intregated into the construction itself in an extraordinary way. Ciudad Quesada has a lot of green areas, parks with natural pine trees and spectacular views of the sea and the "Laguna de La Mata". It is a place where Europeans live all year round because of its developed infrastructure that provides all the amenties you would require. The beautiful beaches of Guardamar are only 10km drive away and for golf lovers the closest courses are the La Marquesa Golf and the La Finca Golf Course in Algorfa just 10km drive away. Others nearby include Las Colinas Golf and Country Club, Vistabella Golf and Villamartin Golf to name a few. The Villamartin Golf Course is now one of the most recognised golf courses on the Costa Blanca. There are shopping centers nearby, the Habaneras shopping centre in Torrevieja and only 20 minutes drive there is "La Zenia Boulevard" the largest shopping centre in the Alicante region, it 's a one-stop destination for clothes, shoes and general supplies. No matter what you're after, chances are you won't walk out empty-handed. Alicante Airport is 35 mins (50km) drive away and Murcia (Corvera) Airport is 55 minutes (75km).