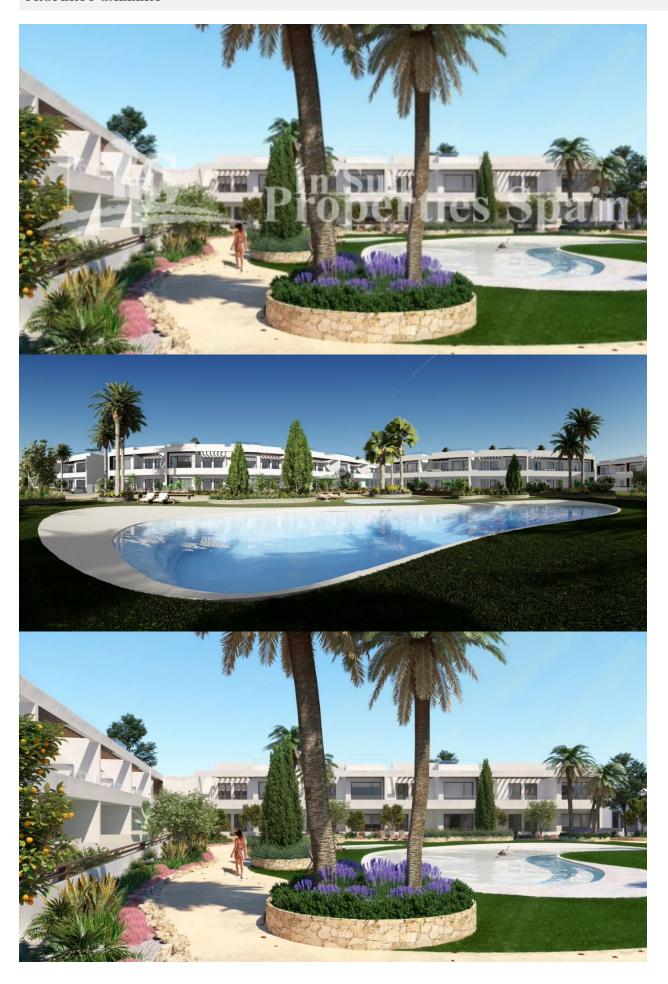

## **DESCRIPTION**

BEAUTIFUL APARTMENT TOP FLOOR IN TORREVIEJA only 250m from the sea. This 106m2 top floor apartment consists of 2 bedrooms, 2 bathrooms and a 77m2 private solarium. The newly developed residential, is modern and minimalistic in design has a lovely communal swimming pool, fitness area and is just 250m from the sea. It is located very close to the urban center of Torrevieja and surrounded by services, shops and restaurants. The Torrevieja General Hospital and the marina are also nearby. Torrevieja is a Spanish town in the province of Alicante, on the Costa Blanca. It is known for its superb promenade, restaurants, weekly Friday market and the Habaneras shopping centre. Only 15 minutes drive is "La Zenia Boulevard" the largest shopping centre in the Alicante region, it's a one-stop destination for clothes, shoes and general supplies. No matter what you're after, chances are you won't walk out empty-handed. In addition to the original established Golf courses on the Orihuela Costa Villamartin, Las Ramblas, Real Campoamor and Las Colinas, Torrevieja area is now also well served with excellent courses such as La Finca, La Marquesa, Las Colinas, Lo Romero and Vistabella offering different golf experiences with a variety of sea and mountain views. Nearest Airports: Both Alicante and Murcia (Corvera) Airports are just a 45 minute drive away