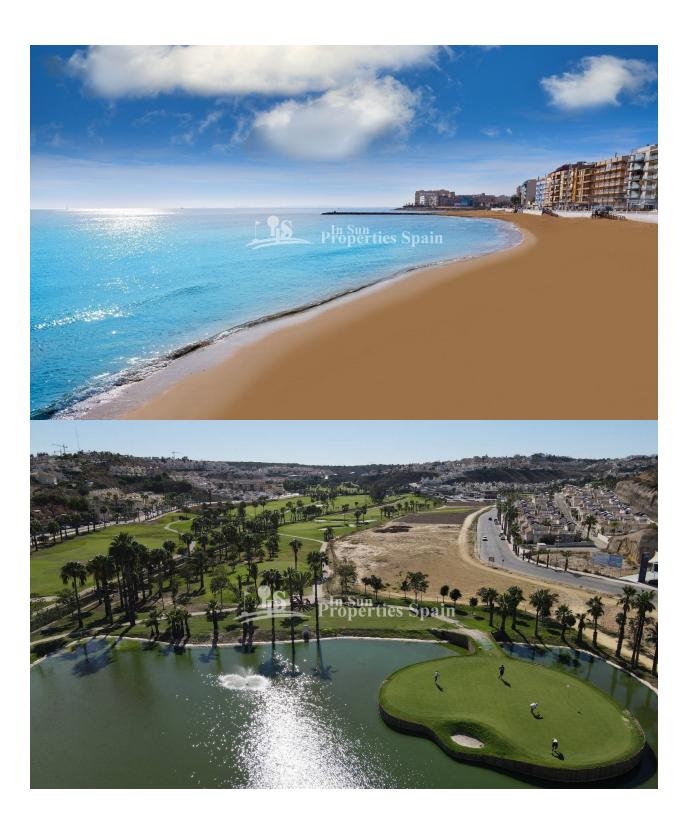

## **DESCRIPTION**

BEAUTIFUL APARTMENT TOP FLOOR IN TORREVIEJA only 250m from the sea. This 106m2 top floor apartment consists of 2 bedrooms, 2 bathrooms and a 77m2 private solarium. The newly developed residential, is modern and minimalistic in design has a lovely communal swimming pool, fitness area and is just 250m from the sea. It is located very close to the urban center of Torrevieja and surrounded by services, shops and restaurants. The Torrevieja General Hospital and the marina are also nearby. Torrevieja is a Spanish town in the province of Alicante, on the Costa Blanca. It is known for its superb promenade, restaurants, weekly Friday market and the Habaneras shopping centre. Only 15 minutes drive is "La Zenia Boulevard" the largest shopping centre in the Alicante region, it's a one-stop destination for clothes, shoes and general supplies. No matter what you're after, chances are you won't walk out empty-handed. In addition to the original established Golf courses on the Orihuela Costa Villamartin, Las Ramblas, Real Campoamor and Las Colinas, Torrevieja area is now also well served with excellent courses such as La Finca, La Marquesa, Las Colinas, Lo Romero and Vistabella offering different golf experiences with a variety of sea and mountain views. Nearest Airports: Both Alicante and Murcia (Corvera) Airports are just a 45 minute drive away