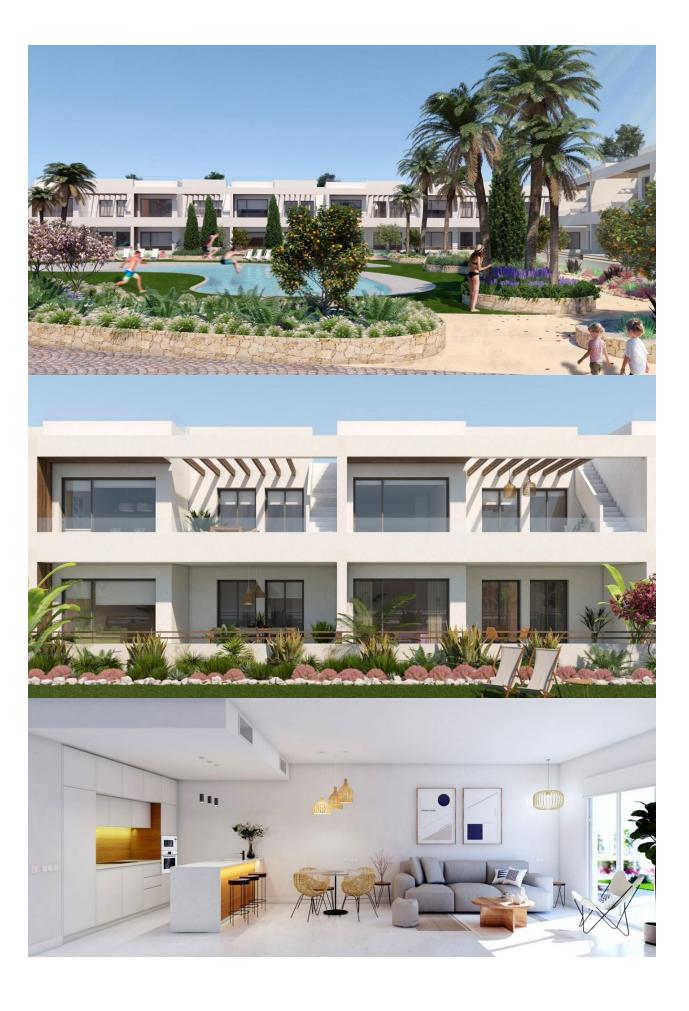

## **DESCRIPTION**

BEAUTIFUL APARTMENT TOP FLOOR IN TORREVIEJA only 250m from the sea. This 106m2 top floor apartment consists of 2 bedrooms, 2 bathrooms and a 77m2 private solarium. The newly developed residential, is modern and minimalistic in design has a lovely communal swimming pool, fitness area and is just 250m from the sea. It is located very close to the urban center of Torrevieja and surrounded by services, shops and restaurants. The Torrevieja General Hospital and the marina are also nearby. Torrevieja is a Spanish town in the province of Alicante, on the Costa Blanca. It is known for its superb promenade, restaurants, weekly Friday market and the Habaneras shopping centre. Only 15 minutes drive is "La Zenia Boulevard" the largest shopping centre in the Alicante region, it's a one-stop destination for clothes, shoes and general supplies. No matter what you're after, chances are you won't walk out empty-handed. In addition to the original established Golf courses on the Orihuela Costa Villamartin, Las Ramblas, Real Campoamor and Las Colinas, Torrevieja area is now also well served with excellent courses such as La Finca, La Marquesa, Las Colinas, Lo Romero and Vistabella offering different golf experiences with a variety of sea and mountain views. Nearest Airports: Both Alicante and Murcia (Corvera) Airports are just a 45 minute drive away