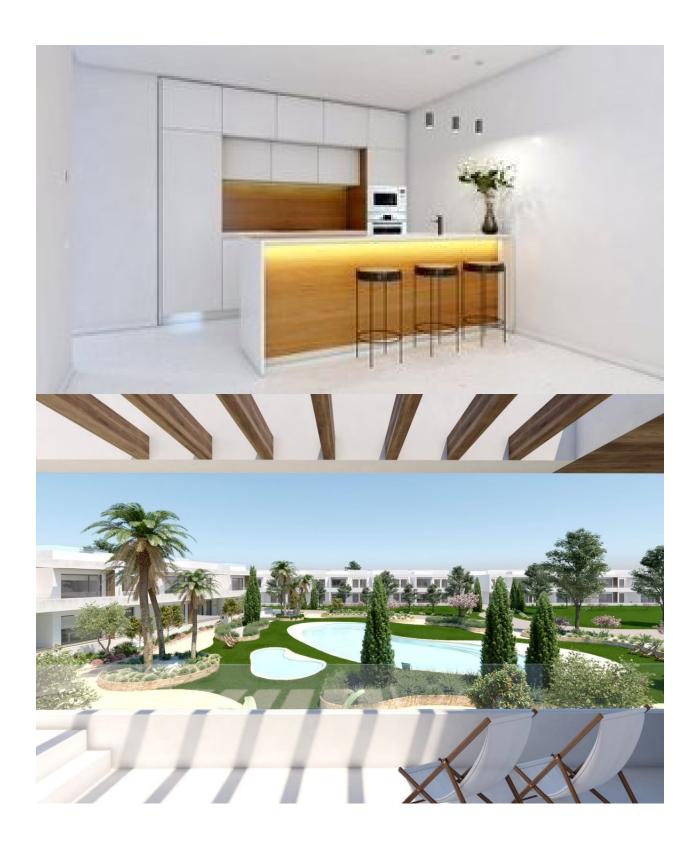

## **DESCRIPTION**

BEAUTIFUL APARTMENT TOP FLOOR IN TORREVIEJA only 250m from the sea. This 106m2 top floor apartment consists of 2 bedrooms, 2 bathrooms and a 77m2 private solarium. The newly developed residential, is modern and minimalistic in design has a lovely communal swimming pool, fitness area and is just 250m from the sea. It is located very close to the urban center of Torrevieja and surrounded by services, shops and restaurants. The Torrevieja General Hospital and the marina are also nearby. Torrevieja is a Spanish town in the province of Alicante, on the Costa Blanca. It is known for its superb promenade, restaurants, weekly Friday market and the Habaneras shopping centre. Only 15 minutes drive is "La Zenia Boulevard" the largest shopping centre in the Alicante region, it's a one-stop destination for clothes, shoes and general supplies. No matter what you're after, chances are you won't walk out empty-handed. In addition to the original established Golf courses on the Orihuela Costa Villamartin, Las Ramblas, Real Campoamor and Las Colinas, Torrevieja area is now also well served with excellent courses such as La Finca, La Marquesa, Las Colinas, Lo Romero and Vistabella offering different golf experiences with a variety of sea and mountain views. Nearest Airports: Both Alicante and Murcia (Corvera) Airports are just a 45 minute drive away