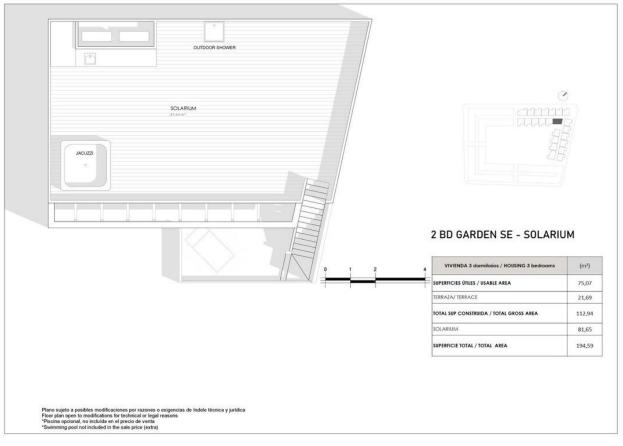

Properties Spain

since 1999

REF: # 9554

| INFO           |           |  |
|----------------|-----------|--|
| PRICE:         | 380.000 € |  |
| PROPERTY TYPE: | Apartment |  |
| LOCATION:      |           |  |
| BEDROOMS:      | 2         |  |
| Bathrooms:     | 2         |  |
| Build:         | 106 (m2)  |  |
| Plot:          | -         |  |
| Terrace:       | 77 (m2)   |  |
| Year:          | -         |  |
| Floor:         | -         |  |
| Old price      | -         |  |

## **DESCRIPTION**

BEAUTIFUL APARTMENT TOP FLOOR IN TORREVIEJA only 250m from the sea. This 106m2 top floor apartment consists of 2 bedrooms, 2 bathrooms and a 77m2 private solarium. The newly developed residential, is modern and minimalistic in design has a lovely communal swimming pool, fitness area and is just 250m from the sea. It is located very close to the urban center of Torrevieja and surrounded by services, shops and restaurants. The Torrevieja General Hospital and the marina are also nearby. Torrevieja is a Spanish town in the province of Alicante, on the Costa Blanca. It is known for its superb promenade, restaurants, weekly Friday market and the Habaneras shopping centre. Only 15 minutes drive is "La Zenia Boulevard" the largest shopping centre in the Alicante region, it's a one-stop destination for clothes, shoes and general supplies. No matter what you're after, chances are you won't walk out empty-handed. In addition to the original established Golf courses on the Orihuela Costa Villamartin, Las Ramblas, Real Campoamor and Las Colinas, Torrevieja area is now also well served with excellent courses such as La Finca, La Marquesa, Las Colinas, Lo Romero and Vistabella offering different golf experiences with a variety of sea and mountain views. Nearest Airports: Both Alicante and Murcia (Corvera) Airports are just a 45 minute drive away