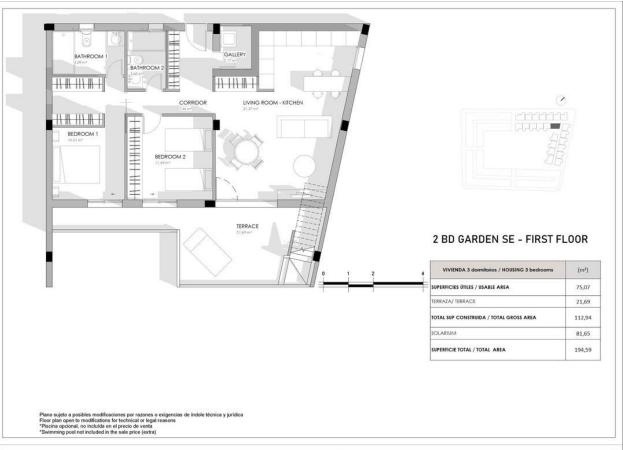

Properties Spain

since 1999

REF: # 9554

| INFO           |           |  |
|----------------|-----------|--|
| PRICE:         | 380.000 € |  |
| PROPERTY TYPE: | Apartment |  |
| LOCATION:      |           |  |
| BEDROOMS:      | 2         |  |
| Bathrooms:     | 2         |  |
| Build:         | 106 (m2)  |  |
| Plot:          | -         |  |
| Terrace:       | 77 (m2)   |  |
| Year:          | -         |  |
| Floor:         | -         |  |
| Old price      | -         |  |

## **DESCRIPTION**

BEAUTIFUL APARTMENT TOP FLOOR IN TORREVIEJA only 250m from the sea. This 106m2 top floor apartment consists of 2 bedrooms, 2 bathrooms and a 77m2 private solarium. The newly developed residential, is modern and minimalistic in design has a lovely communal swimming pool, fitness area and is just 250m from the sea. It is located very close to the urban center of Torrevieja and surrounded by services, shops and restaurants. The Torrevieja General Hospital and the marina are also nearby. Torrevieja is a Spanish town in the province of Alicante, on the Costa Blanca. It is known for its superb promenade, restaurants, weekly Friday market and the Habaneras shopping centre. Only 15 minutes drive is "La Zenia Boulevard" the largest shopping centre in the Alicante region, it's a one-stop destination for clothes, shoes and general supplies. No matter what you're after, chances are you won't walk out empty-handed. In addition to the original established Golf courses on the Orihuela Costa Villamartin, Las Ramblas, Real Campoamor and Las Colinas, Torrevieja area is now also well served with excellent courses such as La Finca, La Marquesa, Las Colinas, Lo Romero and Vistabella offering different golf experiences with a variety of sea and mountain views. Nearest Airports: Both Alicante and Murcia (Corvera) Airports are just a 45 minute drive away