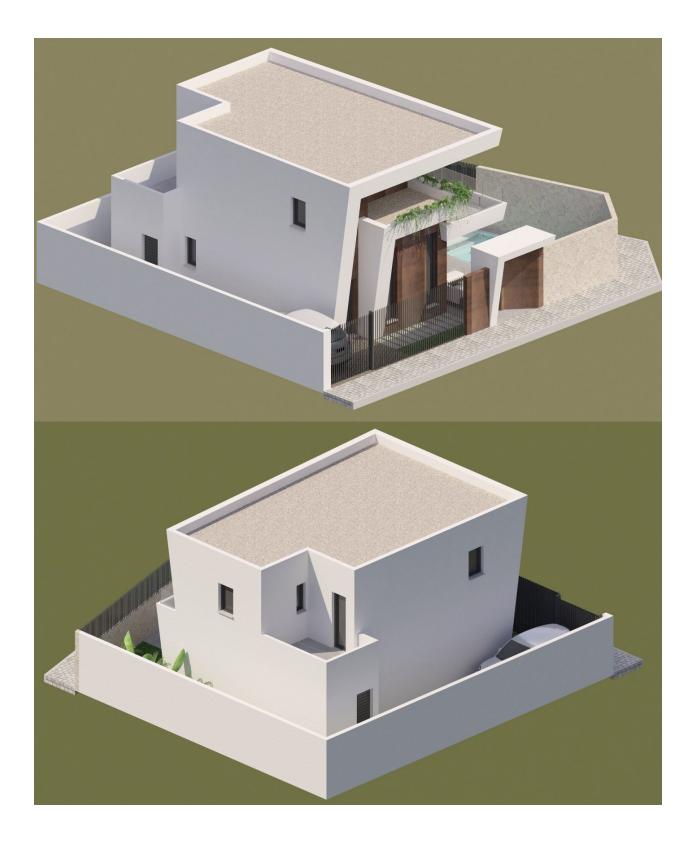

## DESCRIPTION

FABULOUS NEW BUILD MODERN VILLA IN BENIJOFAR with private pool and garden. This new build modern style 135m2 villa consists of a spacious living-dining room with an open-plan kitchen, 3 bedrooms (one of them en-suite) and 4 bathrooms. It is on a 240m2 private plot with terrace, parking area, private pool and Mediterranean-style garden with great views. The villa has hot and cold air conditioning, video intercom and a security door. Located in the small Spanish town of Benijofar in the province of Alicante on the Southern Costa Blanca. It is just 15 minutes away from the popular town of Torrevieja as well as Guardamar del Segura. There are shopping centers nearby the Habaneras shopping centre in Torrevieja and only 20 minutes drive there is "La Zenia Boulevard" the largest shopping centre in the Alicante region, it s one-stop destination for clothes, shoes and general supplies. No matter what you're after, chances are you won't walk out empty-handed. The town is quaint and authentic with plazas, parks and a lovely river running through it. It is also close enough to the beaches only 12km away and tourist destinations for you to enjoy as well, so offering the best of both worlds. For golf lovers the two closest courses are only 8km away, they are La Finca Golf Course in Algorfa and the La Marquesa Golf and Country Club in Ciudad Quesada. Others nearby include Las Colinas Golf and Country Club, Vistabella Golf and Villamartin Golf to name a few. Villamartin Golf Course is now one of the most recognised golf courses on the Costa Blanca. Alicante Airport is 30 mins (50km) drive away and Murcia

(Corvera) Airport is 50 minutes (75km).

| STYLE              | VIEWS           | AIRCONDITIONING                                                         | DISTANCE TO :                      |
|--------------------|-----------------|-------------------------------------------------------------------------|------------------------------------|
| • Modern           | Panoramic views | Central airconditioning                                                 | Beach : +10 Km                     |
|                    |                 |                                                                         | Airport: 50 Km                     |
| PARKING            | KITCHEN         | GARDEN AND                                                              | EXTRA                              |
| Parking no Cars: 1 | Open kitchen    | TERRACES                                                                | Reinforced door                    |
|                    |                 | <ul><li> Open terrace</li><li> Fenced</li><li> Private garden</li></ul> | <ul> <li>Video security</li> </ul> |