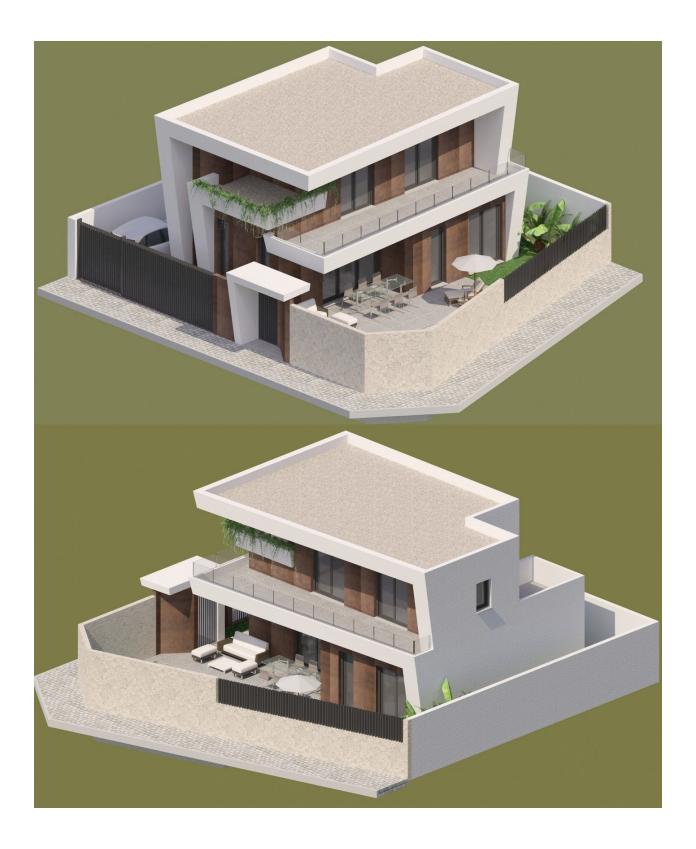

## DESCRIPTION

FABULOUS NEW BUILD MODERN VILLA IN BENIJOFAR with private pool and garden. This new build modern style 135m2 villa consists of a spacious living-dining room with an open-plan kitchen, 3 bedrooms (one of them en-suite) and 4 bathrooms. It is on a 240m2 private plot with terrace, parking area, private pool and Mediterranean-style garden with great views. The villa has hot and cold air conditioning, video intercom and a security door. Located in the small Spanish town of Benijofar in the province of Alicante on the Southern Costa Blanca. It is just 15 minutes away from the popular town of Torrevieja as well as Guardamar del Segura. There are shopping centers nearby the Habaneras shopping centre in Torrevieja and only 20 minutes drive there is "La Zenia Boulevard" the largest shopping centre in the Alicante region, it s one-stop destination for clothes, shoes and general supplies. No matter what you're after, chances are you won't walk out empty-handed. The town is quaint and authentic with plazas, parks and a lovely river running through it. It is also close enough to the beaches only 12km away and tourist destinations for you to enjoy as well, so offering the best of both worlds. For golf lovers the two closest courses are only 8km away, they are La Finca Golf Course in Algorfa and the La Marquesa Golf and Country Club in Ciudad Quesada. Others nearby include Las Colinas Golf and Country Club, Vistabella Golf and Villamartin Golf to name a few. Villamartin Golf Course is now one of the most recognised golf courses on the Costa Blanca. Alicante Airport is 30 mins (50km) drive away and Murcia