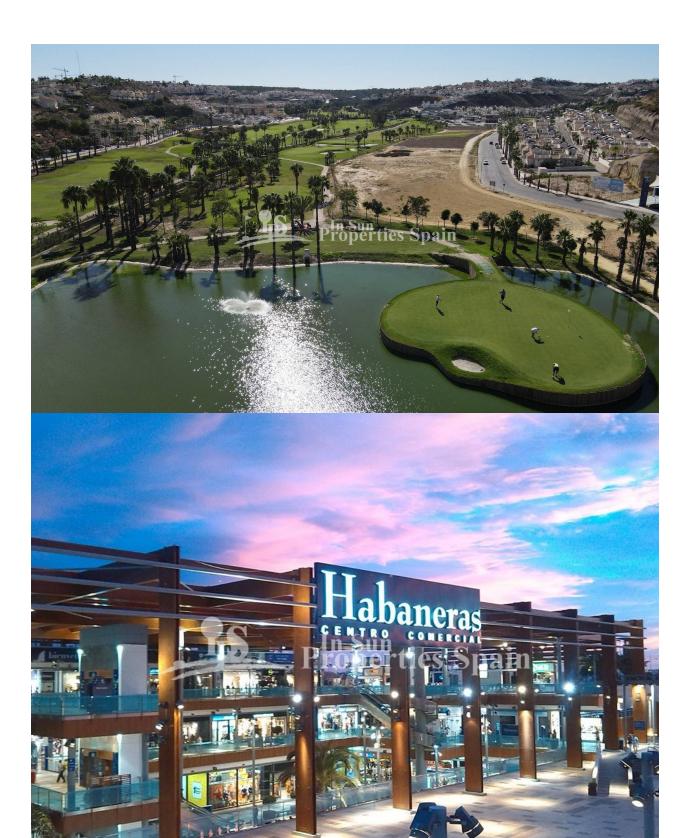

## DESCRIPTION

FABULOUS NEW BUILD MODERN VILLA IN BENIJOFAR with private pool and garden. This new build modern style 135m2 villa consists of a spacious living-dining room with an open-plan kitchen, 3 bedrooms (one of them en-suite) and 4 bathrooms. It is on a 240m2 private plot with terrace, parking area, private pool and Mediterranean-style garden with great views. The villa has hot and cold air conditioning, video intercom and a security door. Located in the small Spanish town of Benijofar in the province of Alicante on the Southern Costa Blanca. It is just 15 minutes away from the popular town of Torrevieja as well as Guardamar del Segura. There are shopping centers nearby the Habaneras shopping centre in Torrevieja and only 20 minutes drive there is "La Zenia Boulevard" the largest shopping centre in the Alicante region, it s one-stop destination for clothes, shoes and general supplies. No matter what you're after, chances are you won't walk out empty-handed. The town is quaint and authentic with plazas, parks and a lovely river running through it. It is also close enough to the beaches only 12km away and tourist destinations for you to enjoy as well, so offering the best of both worlds. For golf lovers the two closest courses are only 8km away, they are La Finca Golf Course in Algorfa and the La Marquesa Golf and Country Club in Ciudad Quesada. Others nearby include Las Colinas Golf and Country Club, Vistabella Golf and Villamartin Golf to name a few. Villamartin Golf Course is now one of the most recognised golf courses on the Costa Blanca. Alicante Airport is 30 mins (50km) drive away and Murcia