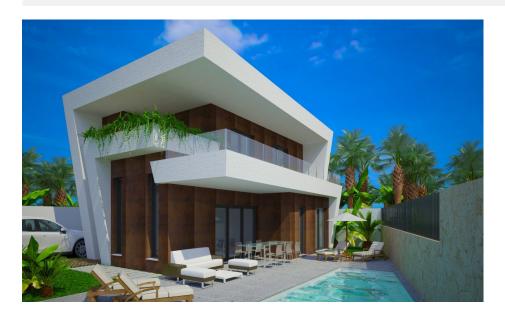

## DESCRIPTION

FABULOUS NEW BUILD MODERN VILLA IN BENIJOFAR with private pool and garden. This new build modern style 135m2 villa consists of a spacious living-dining room with an open-plan kitchen, 3 bedrooms (one of them en-suite) and 4 bathrooms. It is on a 240m2 private plot with terrace, parking area, private pool and Mediterranean-style garden with great views. The villa has hot and cold air conditioning, video intercom and a security door. Located in the small Spanish town of Benijofar in the province of Alicante on the Southern Costa Blanca. It is just 15 minutes away from the popular town of Torrevieja as well as Guardamar del Segura. There are shopping centers nearby the Habaneras shopping centre in Torrevieja and only 20 minutes drive there is "La Zenia Boulevard" the largest shopping centre in the Alicante region, it s one-stop destination for clothes, shoes and general supplies. No matter what you're after, chances are you won't walk out empty-handed. The town is quaint and authentic with plazas, parks and a lovely river running through it. It is also close enough to the beaches only 12km away and tourist destinations for you to enjoy as well, so offering the best of both worlds. For golf lovers the two closest courses are only 8km away, they are La Finca Golf Course in Algorfa and the La Marquesa Golf and Country Club in Ciudad Quesada. Others nearby include Las Colinas Golf and Country Club, Vistabella Golf and Villamartin Golf to name a few. Villamartin Golf Course is now one of the most recognised golf courses on the Costa Blanca. Alicante Airport is 30 mins (50km) drive away and Murcia