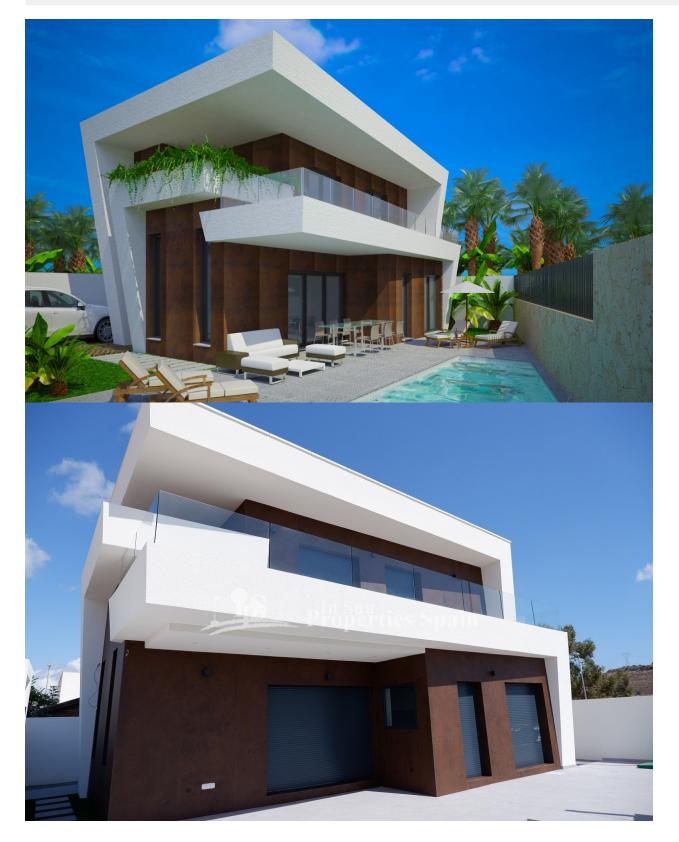

## DESCRIPTION

FABULOUS NEW BUILD MODERN VILLA IN BENIJOFAR with private pool and garden. This new build modern style 135m2 villa consists of a spacious living-dining room with an open-plan kitchen, 3 bedrooms (one of them en-suite) and 4 bathrooms. It is on a 240m2 private plot with terrace, parking area, private pool and Mediterranean-style garden with great views. The villa has hot and cold air conditioning, video intercom and a security door. Located in the small Spanish town of Benijofar in the province of Alicante on the Southern Costa Blanca. It is just 15 minutes away from the popular town of Torrevieja as well as Guardamar del Segura. There are shopping centers nearby the Habaneras shopping centre in Torrevieja and only 20 minutes drive there is "La Zenia Boulevard" the largest shopping centre in the Alicante region, it s one-stop destination for clothes, shoes and general supplies. No matter what you're after, chances are you won't walk out empty-handed. The town is quaint and authentic with plazas, parks and a lovely river running through it. It is also close enough to the beaches only 12km away and tourist destinations for you to enjoy as well, so offering the best of both worlds. For golf lovers the two closest courses are only 8km away, they are La Finca Golf Course in Algorfa and the La Marquesa Golf and Country Club in Ciudad Quesada. Others nearby include Las Colinas Golf and Country Club, Vistabella Golf and Villamartin Golf to name a few. Villamartin Golf Course is now one of the most recognised golf courses on the Costa Blanca. Alicante Airport is 30 mins (50km) drive away and Murcia