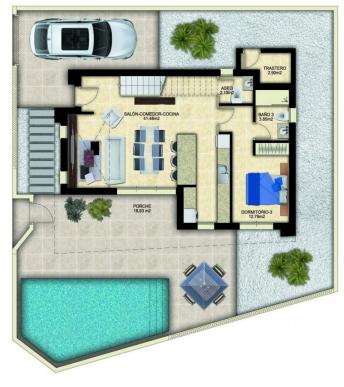

Panoramic views | Central airconditioning                                                 | Beach : +10 Km                     |
|                    |                 |                                                                         | Airport: 50 Km                     |
| PARKING            | KITCHEN         | GARDEN AND                                                              | EXTRA                              |
| Parking no Cars: 1 | Open kitchen    | TERRACES                                                                | Reinforced door                    |
|                    |                 | <ul><li> Open terrace</li><li> Fenced</li><li> Private garden</li></ul> | <ul> <li>Video security</li> </ul> |

## PROPERTY GALLERY

























## PLANTA BAJA









"Experience our experience - Because you deserve the best"