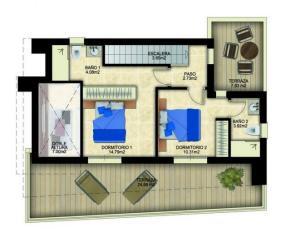

anoramic views | Central airconditioning                                                 | Beach : +10 Km                     |
|                    |                 |                                                                         | Airport: 50 Km                     |
| PARKING            | KITCHEN         | GARDEN AND                                                              | EXTRA                              |
| Parking no Cars: 1 | Open kitchen    | TERRACES                                                                | Reinforced door                    |
|                    |                 | <ul><li> Open terrace</li><li> Fenced</li><li> Private garden</li></ul> | <ul> <li>Video security</li> </ul> |

## PROPERTY GALLERY

























## PLANTA BAJA









"Experience our experience - Because you deserve the best"