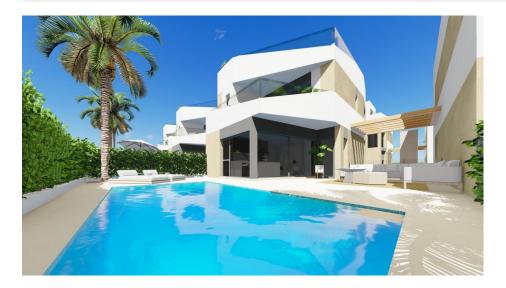

## **DESCRIPTION**

NEW BUILD VILLA, SEMI-DETACHED, IN A LUXURY RESIDENTIAL COMPLEX, LOS ALTOS, ORIHUELA COSTA. This new build 158m2 villa is built on one floor and consists of 3 bedrooms (2 en suite), 3 bathrooms, living room, a kitchen open to the living room with large windows and access to a large 60m2 semi-covered terrace, a 46m2 solarium and a 180m2 private garden with pool and parking space. Situated on a luxury residential complex of only 10 semi-detached villas and located in the Orihuela Costa Alicante. The complex is in a privileged area of Los Altos, close to the beaches of Orihuela Costa, close to all amenities, including golf courses and the Zenia Boulevard shopping centre. Orihuela Costa in the province of Alicante has excellent transport links to various beaches and tourist areas of the Costa Blanca. The area has a well-developed infrastructure: supermarkets, schools, medical centers, tourist information departments and the Zenia Boulevard shopping centre. Only 40 minutes from Alicante Airport and 1 hour Murcia (Corvera) Airport.

| STYLE  | VIEWS           | AIRCONDITIONING         | DISTANC     |
|--------|-----------------|-------------------------|-------------|
| Modern | Panoramic views | Central airconditioning | Beach : 4 k |

**GARDEN AND TERRACES** 

• Covered terrace

• Open terrace

• Fenced

Stone walls

• Private garden

CE TO:

Beach: 4 Km