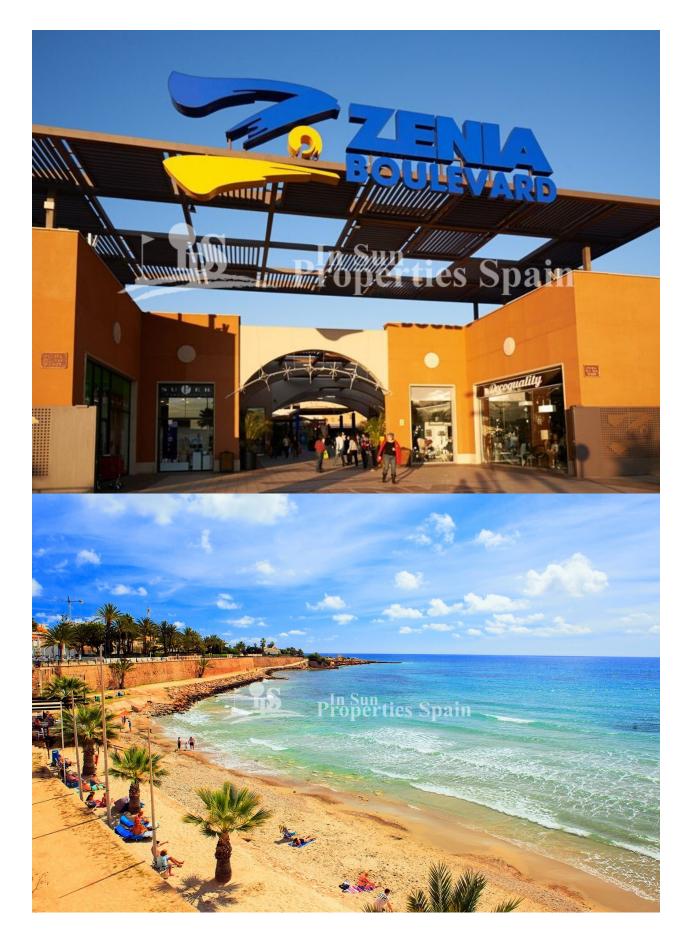

## **DESCRIPTION**

NEW BUILD VILLA, SEMI-DETACHED, IN A LUXURY RESIDENTIAL COMPLEX, LOS ALTOS, ORIHUELA COSTA. This new build 158m2 villa is built on one floor and consists of 3 bedrooms (2 en suite), 3 bathrooms, living room, a kitchen open to the living room with large windows and access to a large 60m2 semi-covered terrace, a 46m2 solarium and a 180m2 private garden with pool and parking space. Situated on a luxury residential complex of only 10 semi-detached villas and located in the Orihuela Costa Alicante. The complex is in a privileged area of Los Altos, close to the beaches of Orihuela Costa, close to all amenities, including golf courses and the Zenia Boulevard shopping centre. Orihuela Costa in the province of Alicante has excellent transport links to various beaches and tourist areas of the Costa Blanca. The area has a well-developed infrastructure: supermarkets, schools, medical centers, tourist information departments and the Zenia Boulevard shopping centre. Only 40 minutes from Alicante Airport and 1 hour Murcia (Corvera) Airport.