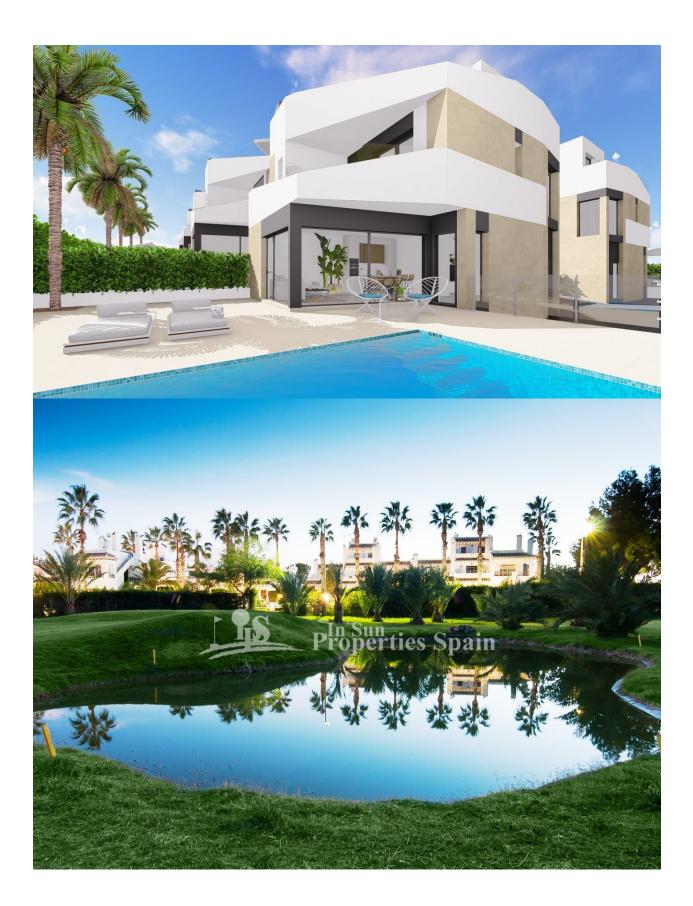

## **DESCRIPTION**

NEW BUILD VILLA, SEMI-DETACHED, IN A LUXURY RESIDENTIAL COMPLEX, LOS ALTOS, ORIHUELA COSTA. This new build 158m2 villa is built on one floor and consists of 3 bedrooms (2 en suite), 3 bathrooms, living room, a kitchen open to the living room with large windows and access to a large 60m2 semi-covered terrace, a 46m2 solarium and a 180m2 private garden with pool and parking space. Situated on a luxury residential complex of only 10 semi-detached villas and located in the Orihuela Costa Alicante. The complex is in a privileged area of Los Altos, close to the beaches of Orihuela Costa, close to all amenities, including golf courses and the Zenia Boulevard shopping centre. Orihuela Costa in the province of Alicante has excellent transport links to various beaches and tourist areas of the Costa Blanca. The area has a well-developed infrastructure: supermarkets, schools, medical centers, tourist information departments and the Zenia Boulevard shopping centre. Only 40 minutes from Alicante Airport and 1 hour Murcia (Corvera) Airport.