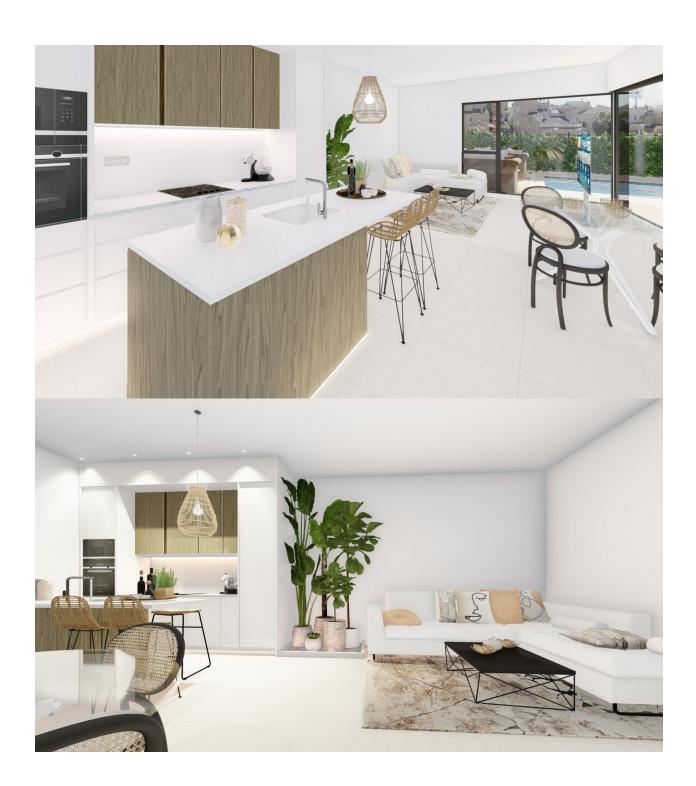

## **DESCRIPTION**

NEW BUILD VILLA, SEMI-DETACHED, IN A LUXURY RESIDENTIAL COMPLEX, LOS ALTOS, ORIHUELA COSTA. This new build 158m2 villa is built on one floor and consists of 3 bedrooms (2 en suite), 3 bathrooms, living room, a kitchen open to the living room with large windows and access to a large 60m2 semi-covered terrace, a 46m2 solarium and a 180m2 private garden with pool and parking space. Situated on a luxury residential complex of only 10 semi-detached villas and located in the Orihuela Costa Alicante. The complex is in a privileged area of Los Altos, close to the beaches of Orihuela Costa, close to all amenities, including golf courses and the Zenia Boulevard shopping centre. Orihuela Costa in the province of Alicante has excellent transport links to various beaches and tourist areas of the Costa Blanca. The area has a well-developed infrastructure: supermarkets, schools, medical centers, tourist information departments and the Zenia Boulevard shopping centre. Only 40 minutes from Alicante Airport and 1 hour Murcia (Corvera) Airport.

Contemporary

 Modern Panoramic views

**ORIENTATION FURNITURE** 

 Not furnished South west

**FLOARING KITCHEN** 

• Tile floors • Open kitchen • Granite countertop

Parking no Cars: 1

**PARKING** 