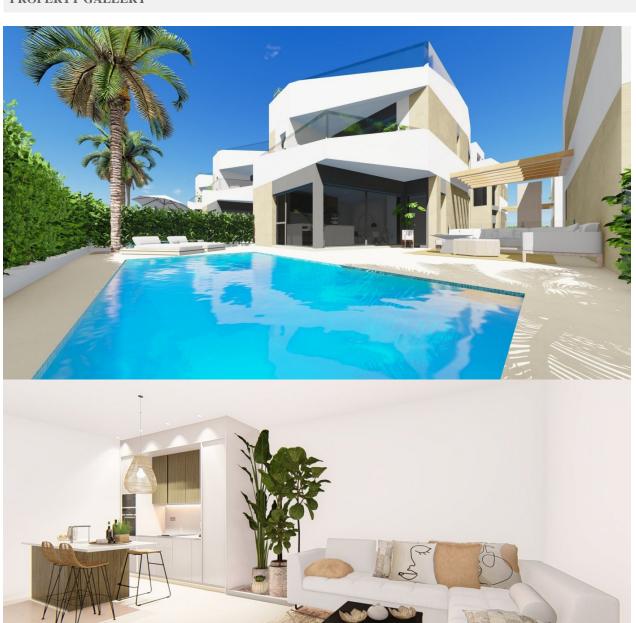

## **DESCRIPTION**

NEW BUILD VILLA, SEMI-DETACHED, IN A LUXURY RESIDENTIAL COMPLEX, LOS ALTOS, ORIHUELA COSTA. This new build 158m2 villa is built on one floor and consists of 3 bedrooms (2 en suite), 3 bathrooms, living room, a kitchen open to the living room with large windows and access to a large 60m2 semi-covered terrace, a 46m2 solarium and a 180m2 private garden with pool and parking space. Situated on a luxury residential complex of only 10 semi-detached villas and located in the Orihuela Costa Alicante. The complex is in a privileged area of Los Altos, close to the beaches of Orihuela Costa, close to all amenities, including golf courses and the Zenia Boulevard shopping centre. Orihuela Costa in the province of Alicante has excellent transport links to various beaches and tourist areas of the Costa Blanca. The area has a well-developed infrastructure: supermarkets, schools, medical centers, tourist information departments and the Zenia Boulevard shopping centre. Only 40 minutes from Alicante Airport and 1 hour Murcia (Corvera) Airport.

**GARDEN AND TERRACES** 

• Covered terrace

• Open terrace

• Fenced

Stone walls

• Private garden

CE TO:

Beach: 4 Km