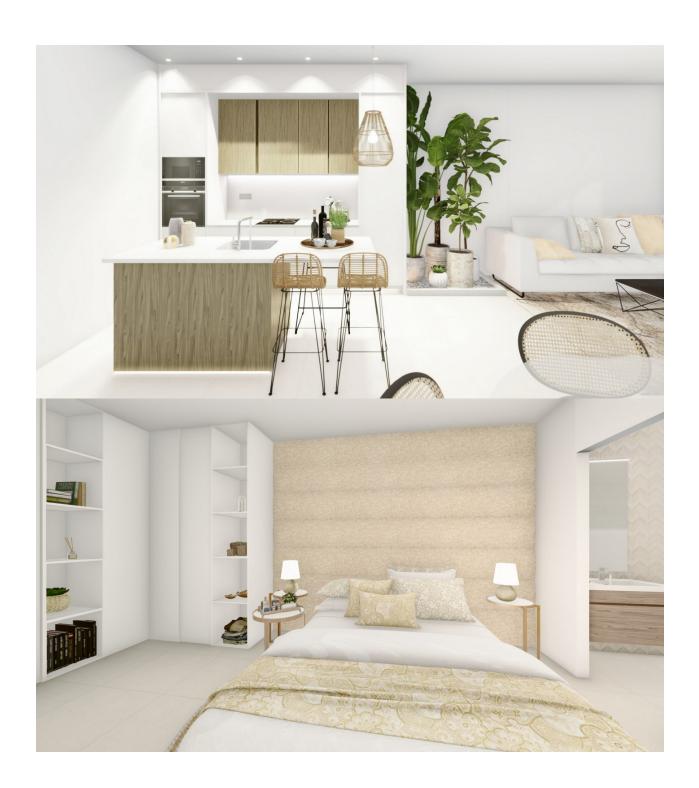

## **DESCRIPTION**

NEW BUILD VILLA, SEMI-DETACHED, IN A LUXURY RESIDENTIAL COMPLEX, LOS ALTOS, ORIHUELA COSTA. This new build 158m2 villa is built on one floor and consists of 3 bedrooms (2 en suite), 3 bathrooms, living room, a kitchen open to the living room with large windows and access to a large 60m2 semi-covered terrace, a 46m2 solarium and a 180m2 private garden with pool and parking space. Situated on a luxury residential complex of only 10 semi-detached villas and located in the Orihuela Costa Alicante. The complex is in a privileged area of Los Altos, close to the beaches of Orihuela Costa, close to all amenities, including golf courses and the Zenia Boulevard shopping centre. Orihuela Costa in the province of Alicante has excellent transport links to various beaches and tourist areas of the Costa Blanca. The area has a well-developed infrastructure: supermarkets, schools, medical centers, tourist information departments and the Zenia Boulevard shopping centre. Only 40 minutes from Alicante Airport and 1 hour Murcia (Corvera) Airport.