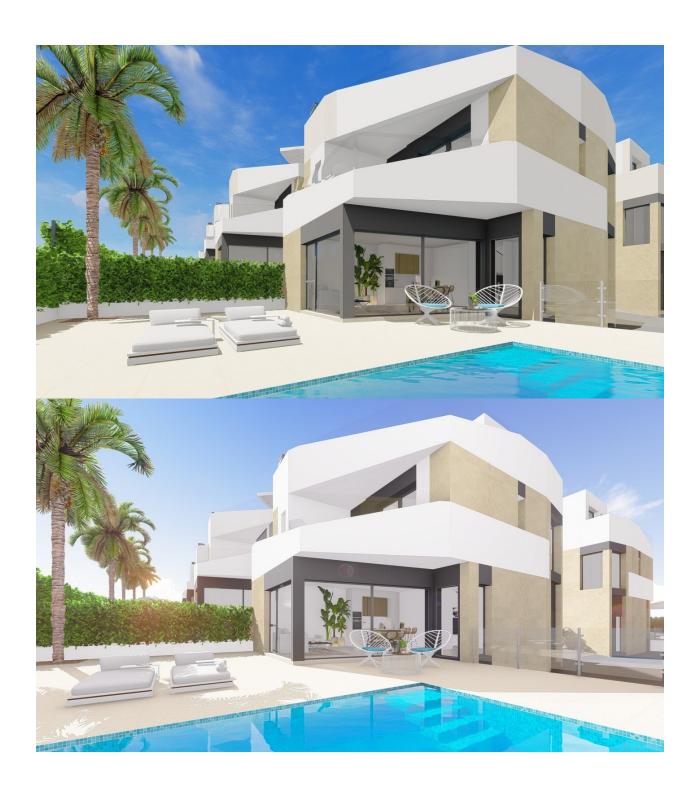

## **DESCRIPTION**

NEW BUILD VILLA, SEMI-DETACHED, IN A LUXURY RESIDENTIAL COMPLEX, LOS ALTOS, ORIHUELA COSTA. This new build 158m2 villa is built on one floor and consists of 3 bedrooms (2 en suite), 3 bathrooms, living room, a kitchen open to the living room with large windows and access to a large 60m2 semi-covered terrace, a 46m2 solarium and a 180m2 private garden with pool and parking space. Situated on a luxury residential complex of only 10 semi-detached villas and located in the Orihuela Costa Alicante. The complex is in a privileged area of Los Altos, close to the beaches of Orihuela Costa, close to all amenities, including golf courses and the Zenia Boulevard shopping centre. Orihuela Costa in the province of Alicante has excellent transport links to various beaches and tourist areas of the Costa Blanca. The area has a well-developed infrastructure: supermarkets, schools, medical centers, tourist information departments and the Zenia Boulevard shopping centre. Only 40 minutes from Alicante Airport and 1 hour Murcia (Corvera) Airport.

**GARDEN AND TERRACES** 

• Covered terrace

• Open terrace

• Fenced

Stone walls

• Private garden

CE TO:

Beach: 4 Km