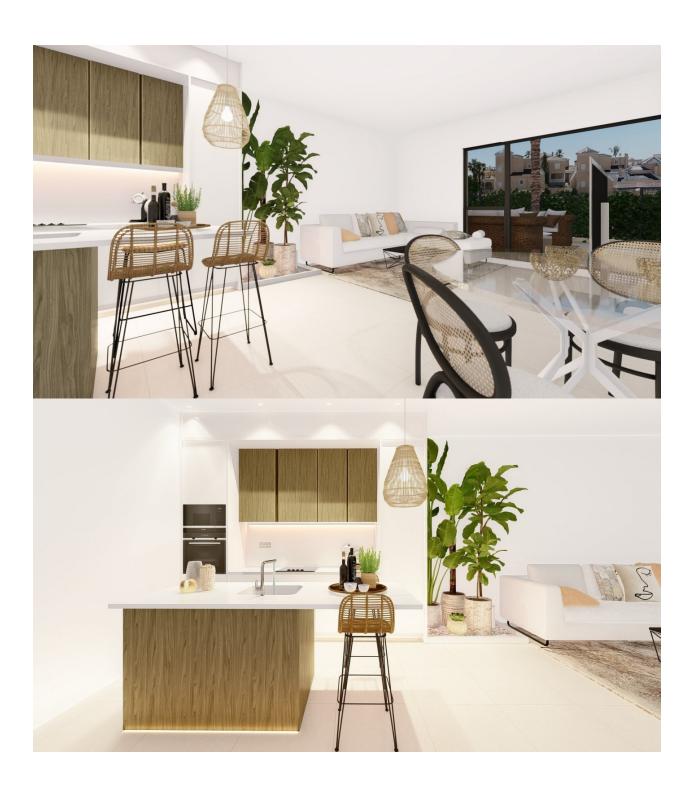

## **DESCRIPTION**

NEW BUILD VILLA, SEMI-DETACHED, IN A LUXURY RESIDENTIAL COMPLEX, LOS ALTOS, ORIHUELA COSTA. This new build 158m2 villa is built on one floor and consists of 3 bedrooms (2 en suite), 3 bathrooms, living room, a kitchen open to the living room with large windows and access to a large 60m2 semi-covered terrace, a 46m2 solarium and a 180m2 private garden with pool and parking space. Situated on a luxury residential complex of only 10 semi-detached villas and located in the Orihuela Costa Alicante. The complex is in a privileged area of Los Altos, close to the beaches of Orihuela Costa, close to all amenities, including golf courses and the Zenia Boulevard shopping centre. Orihuela Costa in the province of Alicante has excellent transport links to various beaches and tourist areas of the Costa Blanca. The area has a well-developed infrastructure: supermarkets, schools, medical centers, tourist information departments and the Zenia Boulevard shopping centre. Only 40 minutes from Alicante Airport and 1 hour Murcia (Corvera) Airport.

Contemporary

 Modern Panoramic views

**ORIENTATION FURNITURE** 

 Not furnished South west

**FLOARING KITCHEN** 

• Tile floors • Open kitchen • Granite countertop

Parking no Cars: 1

**PARKING** 