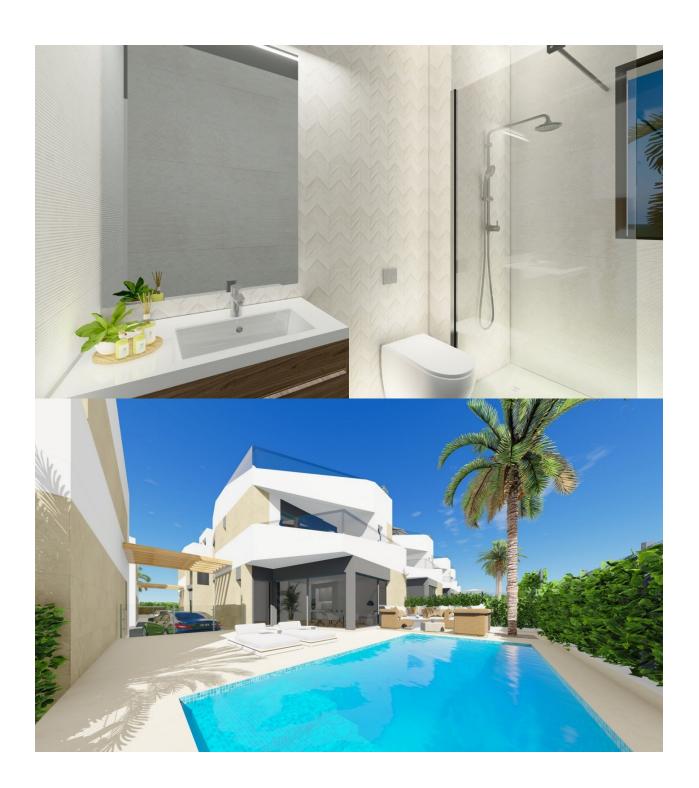

## **DESCRIPTION**

NEW BUILD VILLA, SEMI-DETACHED, IN A LUXURY RESIDENTIAL COMPLEX, LOS ALTOS, ORIHUELA COSTA. This new build 158m2 villa is built on one floor and consists of 3 bedrooms (2 en suite), 3 bathrooms, living room, a kitchen open to the living room with large windows and access to a large 60m2 semi-covered terrace, a 46m2 solarium and a 180m2 private garden with pool and parking space. Situated on a luxury residential complex of only 10 semi-detached villas and located in the Orihuela Costa Alicante. The complex is in a privileged area of Los Altos, close to the beaches of Orihuela Costa, close to all amenities, including golf courses and the Zenia Boulevard shopping centre. Orihuela Costa in the province of Alicante has excellent transport links to various beaches and tourist areas of the Costa Blanca. The area has a well-developed infrastructure: supermarkets, schools, medical centers, tourist information departments and the Zenia Boulevard shopping centre. Only 40 minutes from Alicante Airport and 1 hour Murcia (Corvera) Airport.

**GARDEN AND TERRACES** 

• Covered terrace

• Open terrace

• Fenced

Stone walls

• Private garden

CE TO:

Beach: 4 Km

Airport: 60 Km

MAIN LIVING AREA

• Storage

• Bathroom en-suite

**EXTRA** 

• Built in wardrobes

• Reinforced door

• Double glazed windows