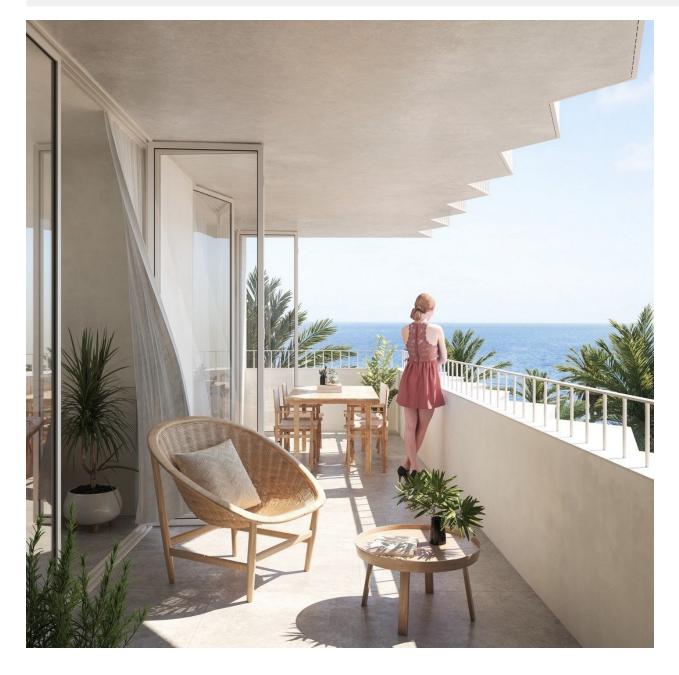

## DESCRIPTION

NEW BUILD RESIDENTIAL COMPLEX APARTMENTS PENTHOUSE IN TORREVIEJA 50 meters from Los Locos beach. This 151m2 penthouse apartment consists of 2 bedrooms with fitted wardrobes, an open plan living with spacious layout, large glass windows, a kitchen equipped with top brand appliances and a fully equipped bathroom with under-floor heating. The apartment has a 17m2 private terrace, a 33m2 private solarium and is of modern design with high quality finishes, a beautiful communal swimming pool and green areas for recreation. Torreviejas Playa de Los Locos has pleasant promenade with a variety of bars, restaurants and chiringuitos where you can savour authentic Spanish paellas. Torrevieja is a Spanish town in the province of Alicante, on the Costa Blanca. It is known for its superb promenade, restaurants, weekly Friday market and