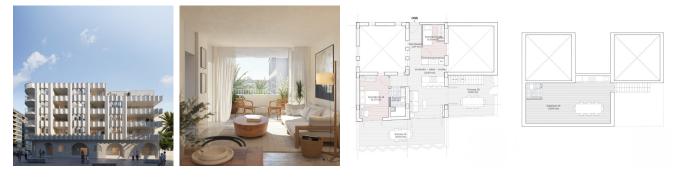

## PROPERTY GALLERY

| PLANTA 6                 | 6B         |  |  |
|--------------------------|------------|--|--|
| 2 dormitorios, 1 baño    |            |  |  |
| Sup. util interior       | m2         |  |  |
| Comedor - salon - coc    | ina 22,80  |  |  |
| Distribuidor             | 4,20       |  |  |
| Aseo OI                  | 4,25       |  |  |
| Dormitorio Ol            | 11,00      |  |  |
| Dormitorio 02            | 6,50       |  |  |
| Terraza Ol               | 20,60      |  |  |
| Terraza 02               | 17,80      |  |  |
| Solarium Ol              | 33,60      |  |  |
| Total superficie util    | 120,75     |  |  |
| lotal superficie constru | ida 151,80 |  |  |

| PLANTA 6              | 6B        |  |
|-----------------------|-----------|--|
| 2 dormitorios, I baño |           |  |
| Sup. util interior    | m2        |  |
| Comedor - salon - coc | ina 22,80 |  |
| Distribuidor          | 4,20      |  |
| Aseo Ol               | 4,25      |  |
| Dormitorio Ol         | 11.00     |  |
| Dormitorio 02         | 6,50      |  |
| Terraza Ol            | 20,60     |  |
| Terraza 02            | 17.80     |  |
| Solarium Ol           | 33,60     |  |
| Total superficie util | 120,75    |  |