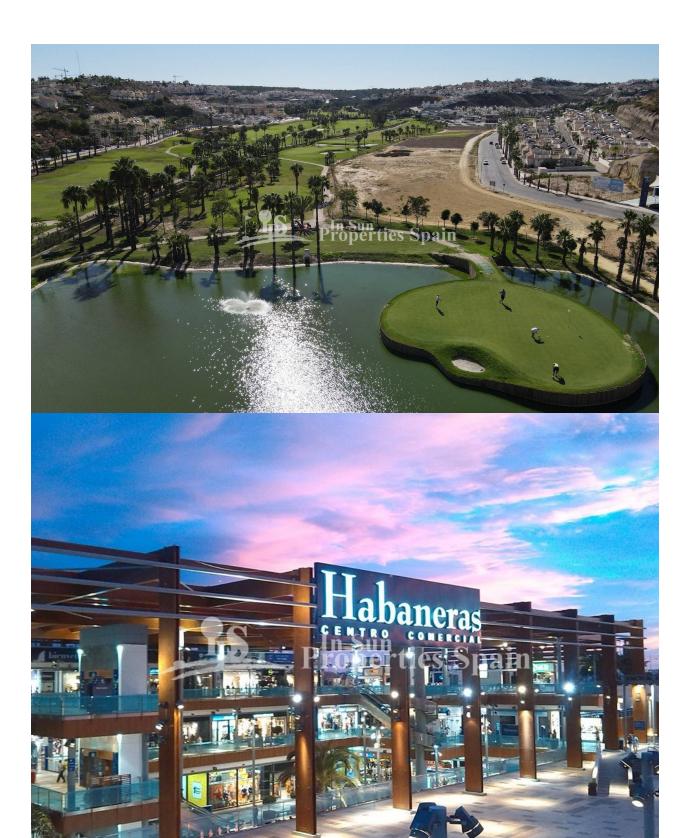

the Habaneras shopping centre. Only 15 minutes drive is "La Zenia Boulevard" the largest shopping centre in the Alicante region, it's a one-stop destination for clothes, shoes and general supplies. No matter what you're after, chances are you won't walk out empty-handed. In addition to the original established Golf courses on the Orihuela Costa Villamartin, Las Ramblas, Real Campoamor and Las Colinas, Torrevieja area is now also well served with excellent courses such as La Finca, La Marquesa, Las Colinas, Lo Romero and Vistabella offering different golf experiences with a variety of sea and mountain views. The small Museum of the Sea and Salt houses exhibitions on the fishing and salt history of the city. In the interior, the Lagunas de La Mata-Torrevieja Natural Park has trails and two salty lagoons, one pink and the other green. It is known for its typically Mediterranean climate and coastline. It has boardwalks with resorts along its sandy blue flag beaches. Alicante airport located 40 minutes away and Murcia airport about 1 hour away.