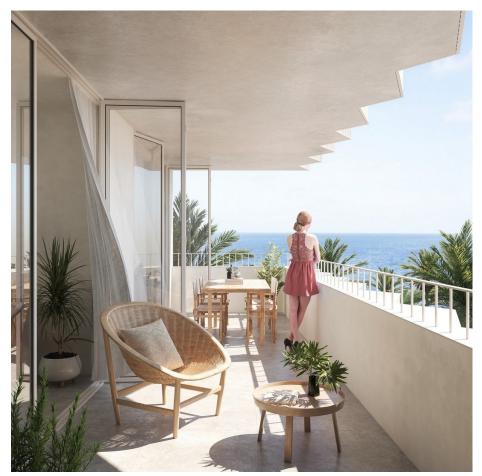

## DESCRIPTION

NEW BUILD RESIDENTIAL COMPLEX APARTMENTS PENTHOUSE IN TORREVIEJA 50 meters from Los Locos beach. This 151m2 penthouse apartment consists of 2 bedrooms with fitted wardrobes, an open plan living with spacious layout, large glass windows, a kitchen equipped with top brand appliances and a fully equipped bathroom with under-floor heating. The apartment has a 17m2 private terrace, a 33m2 private solarium and is of modern design with high quality finishes, a beautiful communal swimming pool and green areas for recreation. Torreviejas Playa de Los Locos has pleasant promenade with a variety of bars, restaurants and chiringuitos where you can savour authentic Spanish paellas. Torrevieja is a Spanish town in the province of Alicante, on the Costa Blanca. It is known for its superb promenade, restaurants, weekly Friday market and