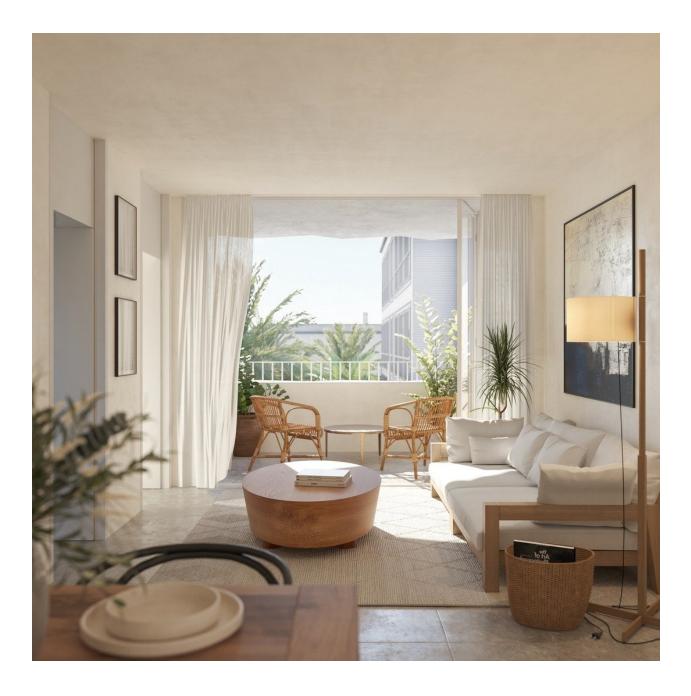

## DESCRIPTION

NEW BUILD RESIDENTIAL COMPLEX APARTMENTS PENTHOUSE IN TORREVIEJA 50 meters from Los Locos beach. This 151m2 penthouse apartment consists of 2 bedrooms with fitted wardrobes, an open plan living with spacious layout, large glass windows, a kitchen equipped with top brand appliances and a fully equipped bathroom with under-floor heating. The apartment has a 17m2 private terrace, a 33m2 private solarium and is of modern design with high quality finishes, a beautiful communal swimming pool and green areas for recreation. Torreviejas Playa de Los Locos has pleasant promenade with a variety of bars, restaurants and chiringuitos where you can savour authentic Spanish paellas. Torrevieja is a Spanish town in the province of Alicante, on the Costa Blanca. It is known for its superb promenade, restaurants, weekly Friday market and