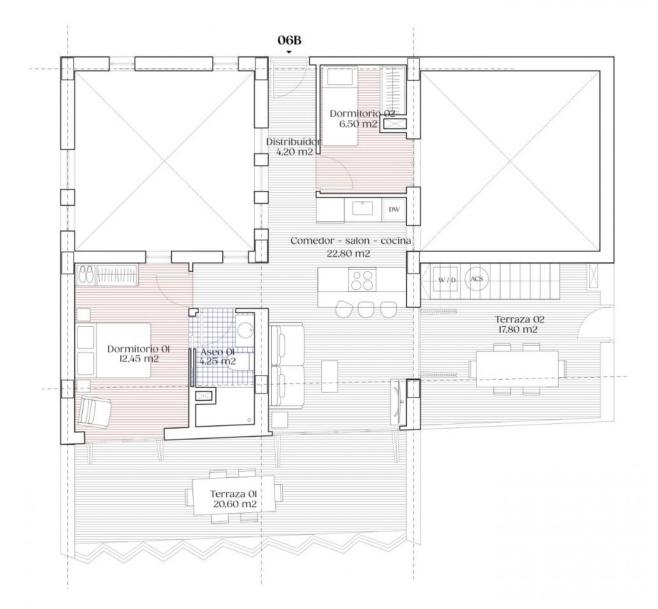

## PROPERTY GALLERY

| PLANTA 6                 | 6B         |  |  |
|--------------------------|------------|--|--|
| 2 dormitorios, 1 baño    |            |  |  |
| Sup. util interior       | m2         |  |  |
| Comedor - salon - coc    | ina 22,80  |  |  |
| Distribuidor             | 4,20       |  |  |
| Aseo OI                  | 4,25       |  |  |
| Dormitorio Ol            | 11,00      |  |  |
| Dormitorio 02            | 6,50       |  |  |
| Terraza Ol               | 20,60      |  |  |
| Terraza 02               | 17,80      |  |  |
| Solarium Ol              | 33,60      |  |  |
| Total superficie util    | 120,75     |  |  |
| lotal superficie constru | ida 151,80 |  |  |

| PLANTA 6              | 6B        |  |
|-----------------------|-----------|--|
| 2 dormitorios, I baño |           |  |
| Sup. util interior    | m2        |  |
| Comedor - salon - coc | ina 22,80 |  |
| Distribuidor          | 4,20      |  |
| Aseo Ol               | 4,25      |  |
| Dormitorio Ol         | 11.00     |  |
| Dormitorio 02         | 6,50      |  |
| Terraza Ol            | 20,60     |  |
| Terraza 02            | 17.80     |  |
| Solarium Ol           | 33,60     |  |
| Total superficie util | 120,75    |  |