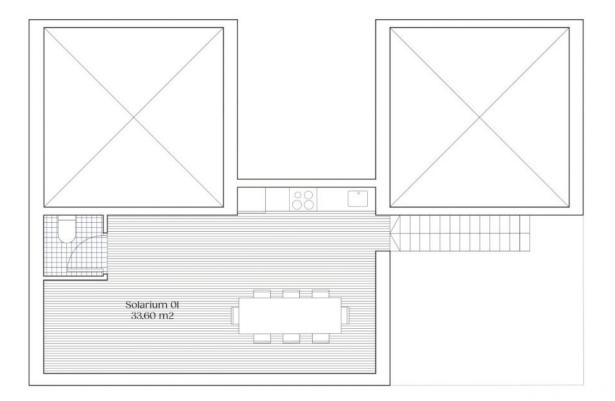

## PROPERTY GALLERY

| PLANTA 6                 | 6B         |  |  |
|--------------------------|------------|--|--|
| 2 dormitorios, 1 baño    |            |  |  |
| Sup. util interior       | m2         |  |  |
| Comedor - salon - coc    | ina 22,80  |  |  |
| Distribuidor             | 4,20       |  |  |
| Aseo OI                  | 4,25       |  |  |
| Dormitorio Ol            | 11,00      |  |  |
| Dormitorio 02            | 6,50       |  |  |
| Terraza Ol               | 20,60      |  |  |
| Terraza 02               | 17,80      |  |  |
| Solarium Ol              | 33,60      |  |  |
| Total superficie util    | 120,75     |  |  |
| lotal superficie constru | ida 151,80 |  |  |

| PLANTA 6              | 6B        |  |
|-----------------------|-----------|--|
| 2 dormitorios, I baño |           |  |
| Sup. util interior    | m2        |  |
| Comedor - salon - coc | ina 22,80 |  |
| Distribuidor          | 4,20      |  |
| Aseo Ol               | 4,25      |  |
| Dormitorio Ol         | 11.00     |  |
| Dormitorio 02         | 6,50      |  |
| Terraza Ol            | 20,60     |  |
| Terraza 02            | 17.80     |  |
| Solarium Ol           | 33,60     |  |
| Total superficie util | 120,75    |  |