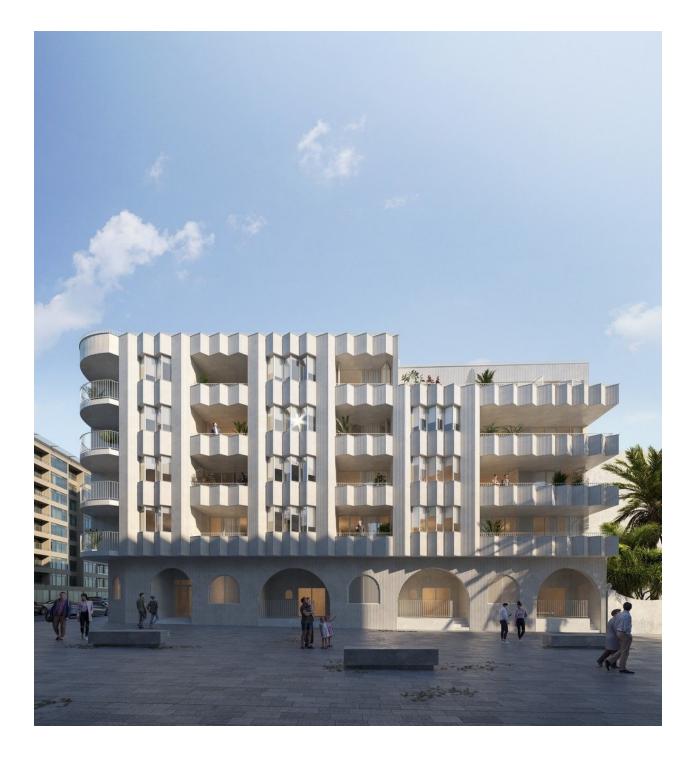

## DESCRIPTION

NEW BUILD RESIDENTIAL COMPLEX APARTMENTS PENTHOUSE IN TORREVIEJA 50 meters from Los Locos beach. This 151m2 penthouse apartment consists of 2 bedrooms with fitted wardrobes, an open plan living with spacious layout, large glass windows, a kitchen equipped with top brand appliances and a fully equipped bathroom with under-floor heating. The apartment has a 17m2 private terrace, a 33m2 private solarium and is of modern design with high quality finishes, a beautiful communal swimming pool and green areas for recreation. Torreviejas Playa de Los Locos has pleasant promenade with a variety of bars, restaurants and chiringuitos where you can savour authentic Spanish paellas. Torrevieja is a Spanish town in the province of Alicante, on the Costa Blanca. It is known for its superb promenade, restaurants, weekly Friday market and