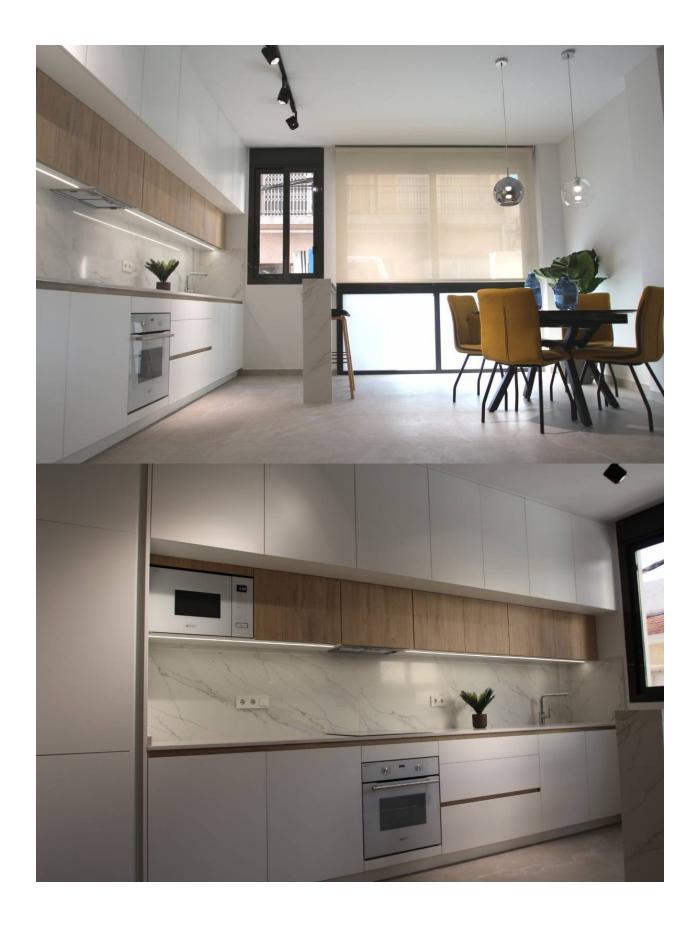

REF: # 9579 ()

| 349.950 € |
|-----------|
| Penthouse |
| ()        |
| 2         |
| 2         |
| 73 (m2)   |
| -         |
| 63 (m2)   |
| -         |
| -         |
| -         |
|           |

NEW BUILD APARTMENTS PENTHOUSE IN TORREVIEJA 160 metres from Cura beach. This 73m2 penthouse apartment consists of 2 bedrooms with fitted wardrobes, 2 fully equipped bathrooms with underfloor heating, an open plan living with spacious layout, large glass windows and a kitchen equipped with top brand appliances. The apartment has both a large private 45m2 terrace and an 18m2 solarium, it is of modern design with high quality finishes and a beautiful communal swimming pool and green areas. Torreviejas Playa del Cura has pleasant promenade with a variety of bars and restaurants where you can savour authentic Spanish paellas. Torrevieja is a Spanish town in the province of Alicante, on the Costa Blanca. It is known for its superb promenade, restaurants, weekly Friday market and the Habaneras shopping centre. Only 15 minutes drive is "La Zenia Boulevard" the largest shopping centre in the Alicante region, it's a one-stop destination for clothes, shoes and general supplies. No matter what you're after, chances are you won't walk out empty-handed. With a typically Mediterranean climate, Torrevieja is a coastline you can enjoy lovely boardwalks and sandy blue flag beaches only 160 metres away! In the interior, the Lagunas de La Mata-Torrevieja Natural Park has trails and two salty lagoons, one pink and the other green. In addition to the original established Golf courses on the Orihuela Costa Villamartin, Las Ramblas, Real Campoamor and Las Colinas, Torrevieja area is also well served with excellent courses such as La Finca, La Marquesa, Las Colinas, Lo Romero and Vistabella offering different golf experiences with a variety of sea and mountain views. Alicante airport located 40 minutes away and Murcia airport about 1 hour away

| STYLE        | VIEWS                 | DISTANCE TO:   | KITCHEN          |
|--------------|-----------------------|----------------|------------------|
| • Modern • I | ern • Panoramic views | Beach : 200 m  | Equipped kitchen |
|              |                       | Airport: 60 Km |                  |
| GARDEN AND   | HEATING               | EXTRA          |                  |
| TERRACES     |                       |                |                  |