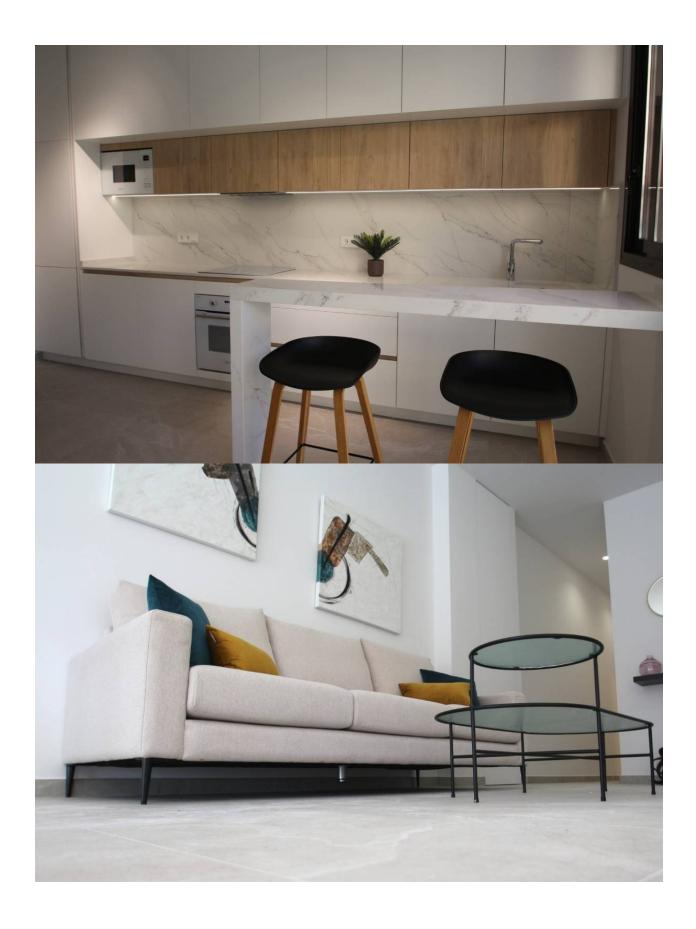

REF: # 9579 ()

| 349.950 € |
|-----------|
| Penthouse |
| ()        |
| 2         |
| 2         |
| 73 (m2)   |
| -         |
| 63 (m2)   |
| -         |
| -         |
| -         |
|           |

NEW BUILD APARTMENTS PENTHOUSE IN TORREVIEJA 160 metres from Cura beach. This 73m2 penthouse apartment consists of 2 bedrooms with fitted wardrobes, 2 fully equipped bathrooms with underfloor heating, an open plan living with spacious layout, large glass windows and a kitchen equipped with top brand appliances. The apartment has both a large private 45m2 terrace and an 18m2 solarium, it is of modern design with high quality finishes and a beautiful communal swimming pool and green areas. Torreviejas Playa del Cura has pleasant promenade with a variety of bars and restaurants where you can savour authentic Spanish paellas. Torrevieja is a Spanish town in the province of Alicante, on the Costa Blanca. It is known for its superb promenade, restaurants, weekly Friday market and the Habaneras shopping centre. Only 15 minutes drive is "La Zenia Boulevard" the largest shopping centre in the Alicante region, it's a one-stop destination for clothes, shoes and general supplies. No matter what you're after, chances are you won't walk out empty-handed. With a typically Mediterranean climate, Torrevieja is a coastline you can enjoy lovely boardwalks and sandy blue flag beaches only 160 metres away! In the interior, the Lagunas de La Mata-Torrevieja Natural Park has trails and two salty lagoons, one pink and the other green. In addition to the original established Golf courses on the Orihuela Costa Villamartin, Las Ramblas, Real Campoamor and Las Colinas, Torrevieja area is also well served with excellent courses such as La Finca, La Marquesa, Las Colinas, Lo Romero and Vistabella offering different golf experiences with a variety of sea and mountain views. Alicante airport located 40 minutes away and Murcia airport about 1 hour away

| STYLE        | VIEWS                 | DISTANCE TO:   | KITCHEN          |
|--------------|-----------------------|----------------|------------------|
| • Modern • I | ern • Panoramic views | Beach : 200 m  | Equipped kitchen |
|              |                       | Airport: 60 Km |                  |
| GARDEN AND   | HEATING               | EXTRA          |                  |
| TERRACES     |                       |                |                  |