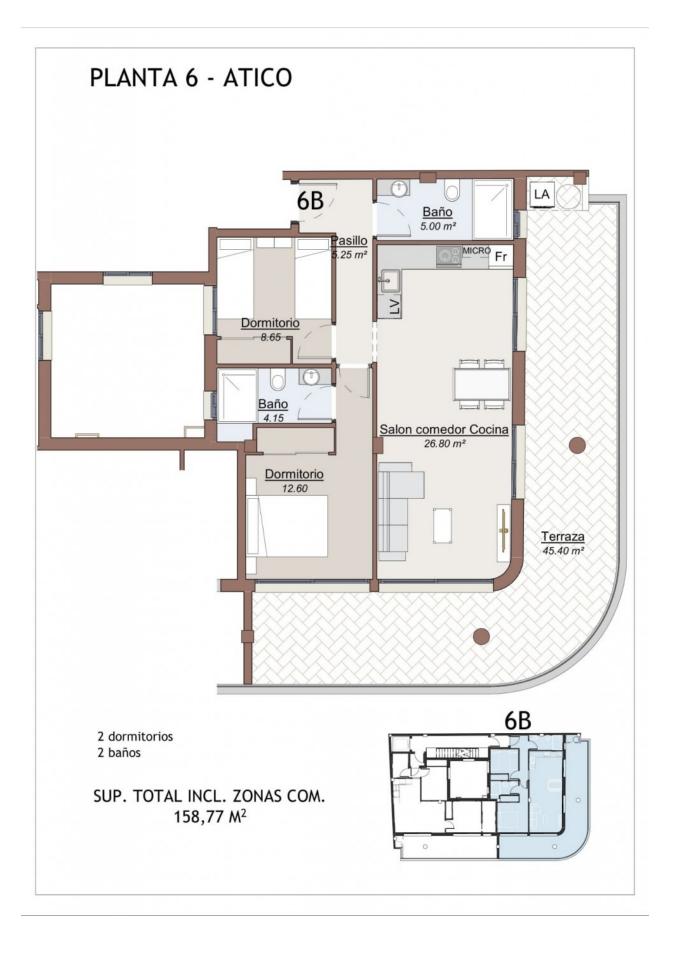

REF: # 9579 ()

| 349.950 € |
|-----------|
| Penthouse |
| ()        |
| 2         |
| 2         |
| 73 (m2)   |
| -         |
| 63 (m2)   |
| -         |
| -         |
| -         |
|           |

NEW BUILD APARTMENTS PENTHOUSE IN TORREVIEJA 160 metres from Cura beach. This 73m2 penthouse apartment consists of 2 bedrooms with fitted wardrobes, 2 fully equipped bathrooms with underfloor heating, an open plan living with spacious layout, large glass windows and a kitchen equipped with top brand appliances. The apartment has both a large private 45m2 terrace and an 18m2 solarium, it is of modern design with high quality finishes and a beautiful communal swimming pool and green areas. Torreviejas Playa del Cura has pleasant promenade with a variety of bars and restaurants where you can savour authentic Spanish paellas. Torrevieja is a Spanish town in the province of Alicante, on the Costa Blanca. It is known for its superb promenade, restaurants, weekly Friday market and the Habaneras shopping centre. Only 15 minutes drive is "La Zenia Boulevard" the largest shopping centre in the Alicante region, it's a one-stop destination for clothes, shoes and general supplies. No matter what you're after, chances are you won't walk out empty-handed. With a typically Mediterranean climate, Torrevieja is a coastline you can enjoy lovely boardwalks and sandy blue flag beaches only 160 metres away! In the interior, the Lagunas de La Mata-Torrevieja Natural Park has trails and two salty lagoons, one pink and the other green. In addition to the original established Golf courses on the Orihuela Costa Villamartin, Las Ramblas, Real Campoamor and Las Colinas, Torrevieja area is also well served with excellent courses such as La Finca, La Marquesa, Las Colinas, Lo Romero and Vistabella offering different golf experiences with a variety of sea and mountain views. Alicante airport located 40 minutes away and Murcia airport about 1 hour away