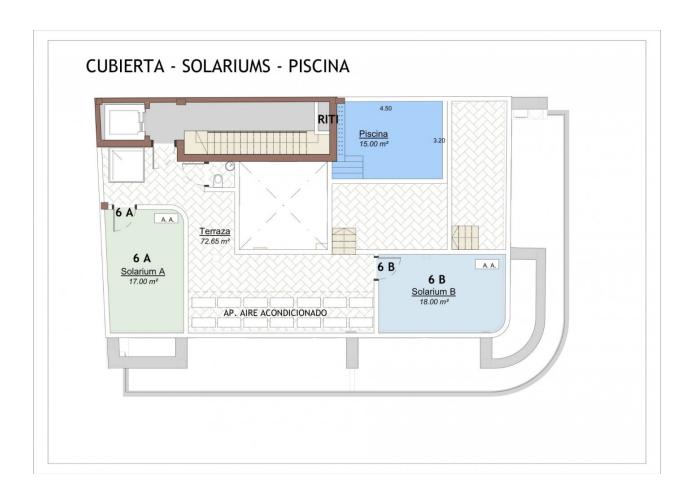

REF: # 9579 ()

| 349.950 € |
|-----------|
| Penthouse |
| ()        |
| 2         |
| 2         |
| 73 (m2)   |
| -         |
| 63 (m2)   |
| -         |
| -         |
| -         |
|           |

NEW BUILD APARTMENTS PENTHOUSE IN TORREVIEJA 160 metres from Cura beach. This 73m2 penthouse apartment consists of 2 bedrooms with fitted wardrobes, 2 fully equipped bathrooms with underfloor heating, an open plan living with spacious layout, large glass windows and a kitchen equipped with top brand appliances. The apartment has both a large private 45m2 terrace and an 18m2 solarium, it is of modern design with high quality finishes and a beautiful communal swimming pool and green areas. Torreviejas Playa del Cura has pleasant promenade with a variety of bars and restaurants where you can savour authentic Spanish paellas. Torrevieja is a Spanish town in the province of Alicante, on the Costa Blanca. It is known for its superb promenade, restaurants, weekly Friday market and the Habaneras shopping centre. Only 15 minutes drive is "La Zenia Boulevard" the largest shopping centre in the Alicante region, it's a one-stop destination for clothes, shoes and general supplies. No matter what you're after, chances are you won't walk out empty-handed. With a typically Mediterranean climate, Torrevieja is a coastline you can enjoy lovely boardwalks and sandy blue flag beaches only 160 metres away! In the interior, the Lagunas de La Mata-Torrevieja Natural Park has trails and two salty lagoons, one pink and the other green. In addition to the original established Golf courses on the Orihuela Costa Villamartin, Las Ramblas, Real Campoamor and Las Colinas, Torrevieja area is also well served with excellent courses such as La Finca, La Marquesa, Las Colinas, Lo Romero and Vistabella offering different golf experiences with a variety of sea and mountain views. Alicante airport located 40 minutes away and Murcia airport about 1 hour away