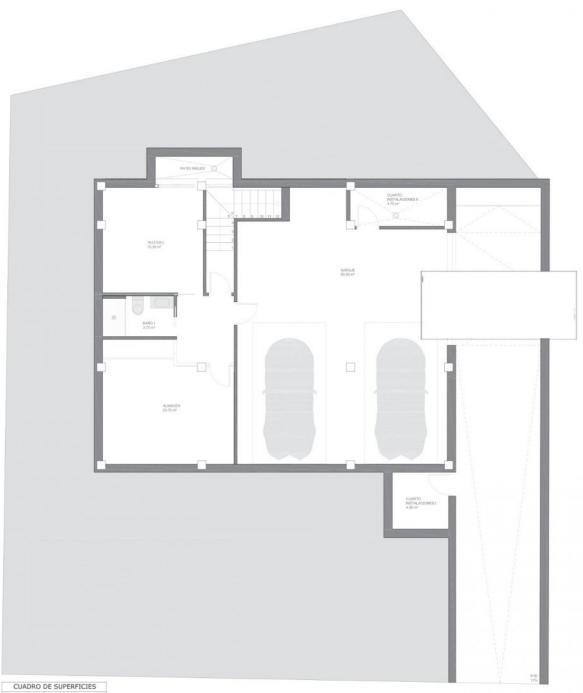

#### **EXTRA**

• Reinforced door

| DESCRIPCIÓN                                 | SUPERFICIE UTIL       | SUP.CONSTRUIDA        |  |  |
|---------------------------------------------|-----------------------|-----------------------|--|--|
| VIVIENDA                                    |                       |                       |  |  |
| Sótano                                      | 114.75 m <sup>2</sup> | 133.40 m <sup>2</sup> |  |  |
| A). Cuarto Instalaciones I                  | 4.00 m²               |                       |  |  |
| A2. Geroce                                  | 65.10 m²              |                       |  |  |
| A). Cuarto instalactores III                | 4.75 m²               |                       |  |  |
| A4. Almacon                                 | 23.76 m²              |                       |  |  |
| A5. Trastero II                             | 13.35 m²              |                       |  |  |
| AE, Ballo SV                                | 3.79 m²               |                       |  |  |
| Pl.baja                                     | 79.60 m <sup>2</sup>  | 102.10 m <sup>2</sup> |  |  |
| EL Anches                                   | 3.90 m²               |                       |  |  |
| B2. Salin Comedor Corne                     | 44.65 m²              |                       |  |  |
| B3. Lavaders                                | 3.15 m²               |                       |  |  |
| 64. Page 1                                  | 1.40 m²               |                       |  |  |
| BS. Ases                                    | 1.55 m/s              |                       |  |  |
| BG. Dorritorio I                            | 11-25 mil             |                       |  |  |
| ET, Vestular I                              | 5.00 ev1              |                       |  |  |
| BS. Ballo I                                 | 8.40 m²               |                       |  |  |
| PL18                                        | 29.90 m²              | 52.36 m²              |  |  |
| C1. Pere II                                 | 4.50 m²               |                       |  |  |
| C2. Dormitoria II                           | 10.80 m²              |                       |  |  |
| C2. Ventiler II                             | 3.25 m²               |                       |  |  |
| C4. Befo II                                 | 3.65 m²               |                       |  |  |
| C4. Domituro III                            | 10.50 m²              |                       |  |  |
| C4. Balo III.                               | 4.50 m <sup>2</sup>   |                       |  |  |
| TOTAL CONSTRUEDA                            | 236.90 m <sup>2</sup> | 287.86 m <sup>2</sup> |  |  |
| EXTERIOR                                    |                       |                       |  |  |
| D16. Piscine                                | 21.00 m²              |                       |  |  |
| 010, Terreza descubierta<br>(no computable) | 25.95 m²              |                       |  |  |
| DSB. Jardin descubierto<br>(no computable)  | 190.85 cs*            |                       |  |  |

Superficis parcelal 416,00 m² 416,00

DISTRIBUCIÓN Y SUPERFICIES
Planta SÓTANO

escala A3: 1/75 proyecto básico y ejecución:

"Experience our experience - Because you deserve the best"