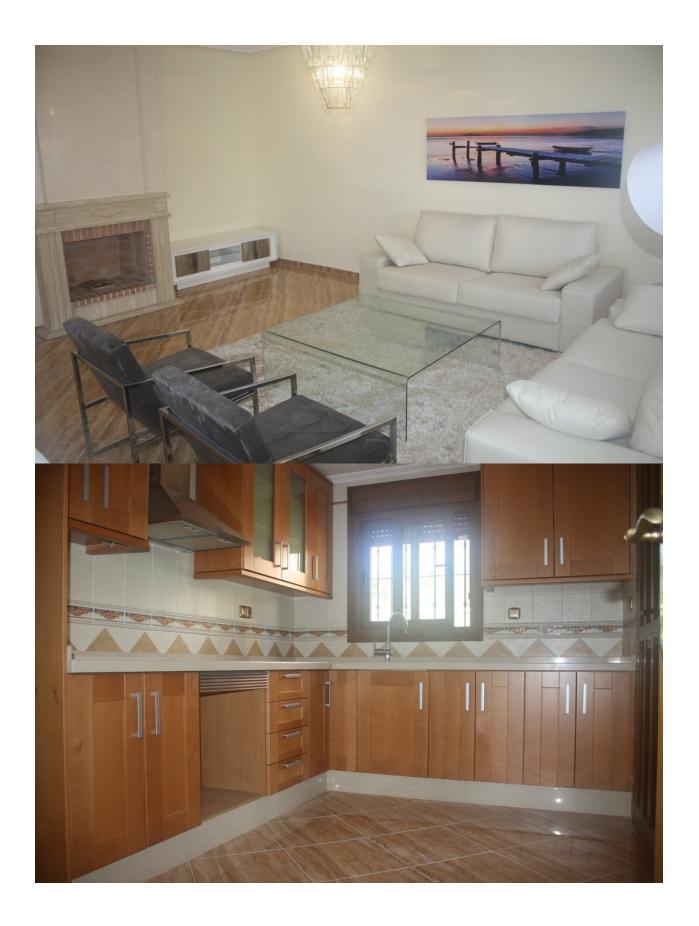

### **DESCRIPTION**

FANTASTIC VILLA, DETACHED, IN LOS ALTOS, TORREVIEJA with private pool and garden. This 154m2 Mediterranean style villa consists of 3 bedrooms, 4 bathrooms, a lounge with chimnea, a large kitchen, a 25m2 terrace, a double garage and a large 400m2 garden with pool and parking. It's key ready! And is situated in Los Altos just a few minutes away from Torrevieja Hospital, the pink salt lake and only 2km from Torrevieja and the beach. Enjoy the sea without giving up all the comforts of residing near an important urban center, with easy access and connected by bus to the city center. Torrevieja is a Spanish town in the province of Alicante, on the Costa Blanca. It is known for its superb promenade, restaurants, weekly Friday market and the Habaneras shopping centre. Only 15 minutes drive is "La Zenia Boulevard" the largest shopping centre in the Alicante region, it's a one-stop destination for clothes, shoes and general supplies. No matter what you're after, chances are you won't walk out empty-handed. In addition to the original established Golf courses on the Orihuela Costa Villamartin, Las Ramblas, Real Campoamor and Las Colinas, Torrevieja area is now also well served with excellent courses such as La Finca, La Marquesa, Las Colinas, Lo Romero and Vistabella offering different golf experiences with a variety of sea and mountain views. The nearest Airport is Alicante which is 39 km away.

# **HEATING**