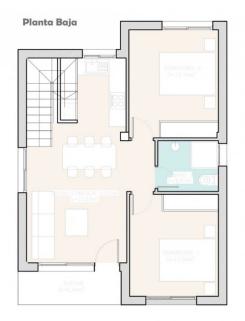

## DESCRIPTION

BEAUTIFUL NEW BUILD VILLA IN CIUDAD QUESADA, ROJALES. This 102m2 beautiful villa build is over 2 floors with 3 bedrooms, 2 bathrooms, an open plan kitchen with lounge area and both a large 20m2 terrace and a 32m2 solarium. Situated in Ciudad Quesada this villa has a 306m2 garden with parking and the option of a private pool at an additional cost. Rojales it is a lovely village with all services such as supermarkets, pharmacies, banks, restaurants and Natural Park located very close to the villas. There are 3 golf courses nearby, water parks and blue flag beaches are just a short 10 minute drive away. Alicante Airport is 35 minutes away (60km) and Murcia (Corvera) Airport is 45 minutes away.

## **VIVIENDA 1**

SUP. CONSTR. VIV.P.B.................66,44 m2
PORCHE CUB. (50%) .................2,17 m2
SUP. CONSTR. VIV.P.1...........31,83 m2

SUP. CONST.TOTAL ......100,44m2

SUP. ÚTIL SOLARIUM......32,56 m2