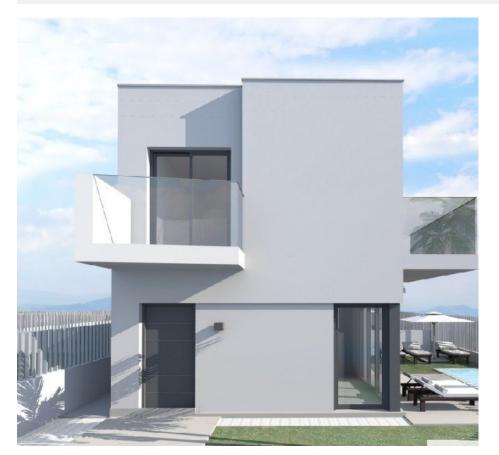

## DESCRIPTION

BEAUTIFUL NEW BUILD VILLA IN CIUDAD QUESADA, ROJALES. This 102m2 beautiful villa build is over 2 floors with 3 bedrooms, 2 bathrooms, an open plan kitchen with lounge area and both a large 20m2 terrace and a 32m2 solarium. Situated in Ciudad Quesada this villa has a 306m2 garden with parking and the option of a private pool at an additional cost. Rojales it is a lovely village with all services such as supermarkets, pharmacies, banks, restaurants and Natural Park located very close to the villas. There are 3 golf courses nearby, water parks and blue flag beaches are just a short 10 minute drive away. Alicante Airport is 35 minutes away (60km) and Murcia (Corvera) Airport is 45 minutes away.

| STYLE               | VIEWS                                            | AIRCONDITIONING | DISTANCE TO:    |  |
|---------------------|--------------------------------------------------|-----------------|-----------------|--|
| • Modern            | dern • Panoramic views • Central airconditioning | Beach : 8 Km    |                 |  |
|                     |                                                  |                 | Airport: 60 Km  |  |
| PARKING             | KITCHEN                                          | GARDEN AND      | EXTRA           |  |
| Parking no Cars: 1  | Open kitchen                                     | TERRACES        | Reinforced door |  |
| r arking no cars. 1 | Open terrace     Fenced                          |                 |                 |  |