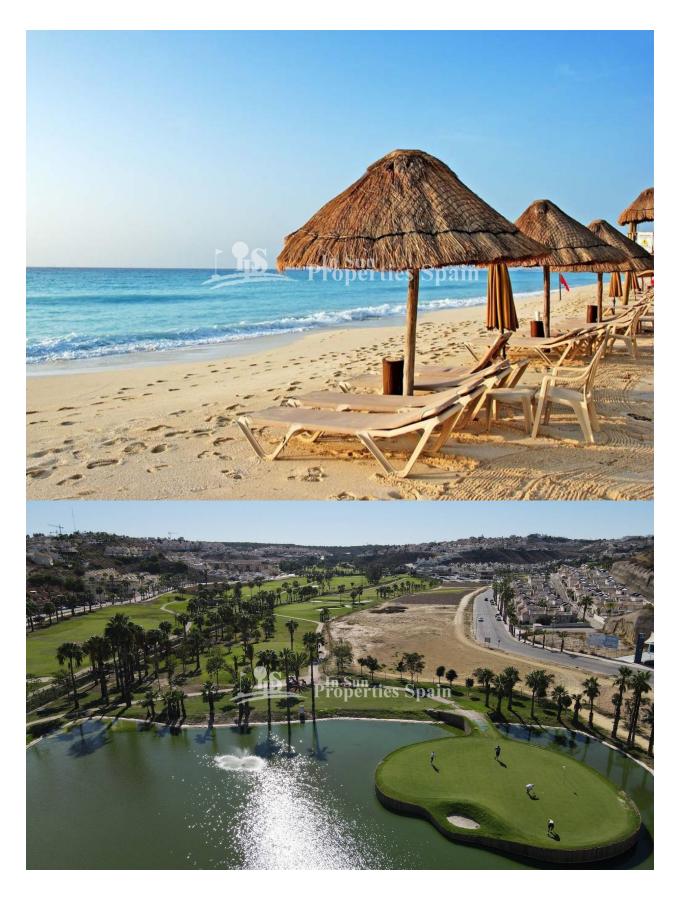

## DESCRIPTION

BEAUTIFUL NEW BUILD VILLA IN CIUDAD QUESADA, ROJALES. This 102m2 beautiful villa build is over 2 floors with 3 bedrooms, 2 bathrooms, an open plan kitchen with lounge area and both a large 20m2 terrace and a 32m2 solarium. Situated in Ciudad Quesada this villa has a 306m2 garden with parking and the option of a private pool at an additional cost. Rojales it is a lovely village with all services such as supermarkets, pharmacies, banks, restaurants and Natural Park located very close to the villas. There are 3 golf courses nearby, water parks and blue flag beaches are just a short 10 minute drive away. Alicante Airport is 35 minutes away (60km) and Murcia (Corvera) Airport is 45 minutes away.