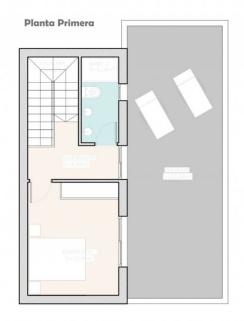

## DESCRIPTION

BEAUTIFUL NEW BUILD VILLA IN CIUDAD QUESADA, ROJALES. This 102m2 beautiful villa build is over 2 floors with 3 bedrooms, 2 bathrooms, an open plan kitchen with lounge area and both a large 20m2 terrace and a 32m2 solarium. Situated in Ciudad Quesada this villa has a 306m2 garden with parking and the option of a private pool at an additional cost. Rojales it is a lovely village with all services such as supermarkets, pharmacies, banks, restaurants and Natural Park located very close to the villas. There are 3 golf courses nearby, water parks and blue flag beaches are just a short 10 minute drive away. Alicante Airport is 35 minutes away (60km) and Murcia (Corvera) Airport is 45 minutes away.

## **VIVIENDA 1**

SUP. CONSTR. VIV.P.B.................66,44 m2
PORCHE CUB. (50%) .................2,17 m2
SUP. CONSTR. VIV.P.1...........31,83 m2

SUP. CONST.TOTAL ......100,44m2

SUP. ÚTIL SOLARIUM......32,56 m2