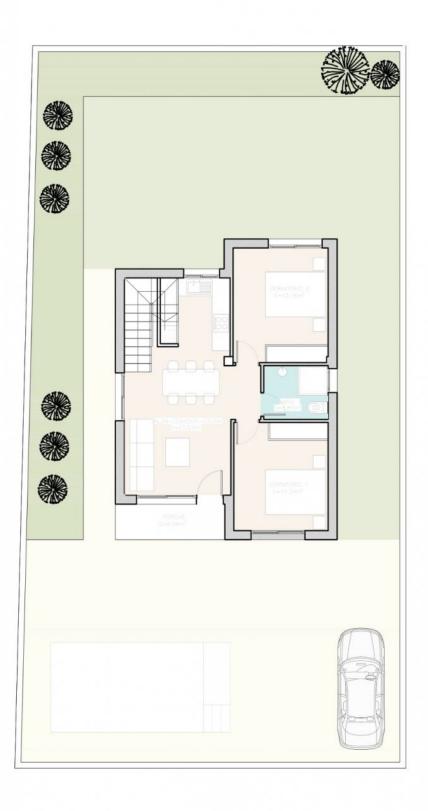

## DESCRIPTION

BEAUTIFUL NEW BUILD VILLA IN CIUDAD QUESADA, ROJALES. This 102m2 beautiful villa build is over 2 floors with 3 bedrooms, 2 bathrooms, an open plan kitchen with lounge area and both a large 20m2 terrace and a 32m2 solarium. Situated in Ciudad Quesada this villa has a 306m2 garden with parking and the option of a private pool at an additional cost. Rojales it is a lovely village with all services such as supermarkets, pharmacies, banks, restaurants and Natural Park located very close to the villas. There are 3 golf courses nearby, water parks and blue flag beaches are just a short 10 minute drive away. Alicante Airport is 35 minutes away (60km) and Murcia (Corvera) Airport is 45 minutes away.

## **VIVIENDA 1**

SUP. CONSTR. VIV.P.B.................66,44 m2
PORCHE CUB. (50%) .................2,17 m2
SUP. CONSTR. VIV.P.1...........31,83 m2

SUP. CONST.TOTAL ......100,44m2

SUP. ÚTIL SOLARIUM......32,56 m2