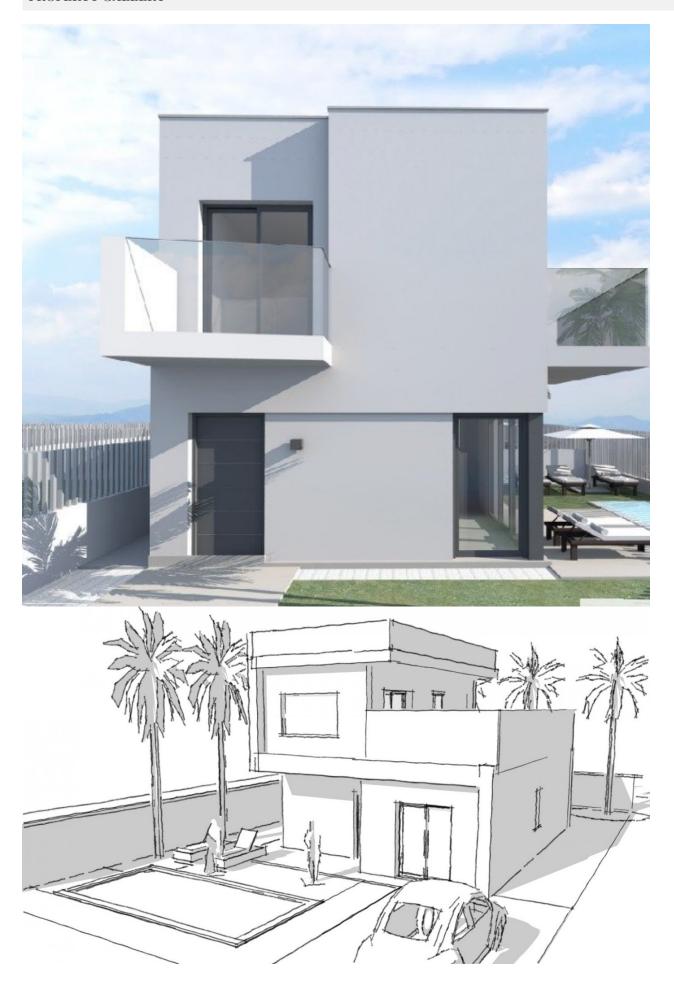

## DESCRIPTION

BEAUTIFUL NEW BUILD VILLA IN CIUDAD QUESADA, ROJALES. This 102m2 beautiful villa build is over 2 floors with 3 bedrooms, 2 bathrooms, an open plan kitchen with lounge area and both a large 20m2 terrace and a 32m2 solarium. Situated in Ciudad Quesada this villa has a 306m2 garden with parking and the option of a private pool at an additional cost. Rojales it is a lovely village with all services such as supermarkets, pharmacies, banks, restaurants and Natural Park located very close to the villas. There are 3 golf courses nearby, water parks and blue flag beaches are just a short 10 minute drive away. Alicante Airport is 35 minutes away (60km) and Murcia (Corvera) Airport is 45 minutes away.