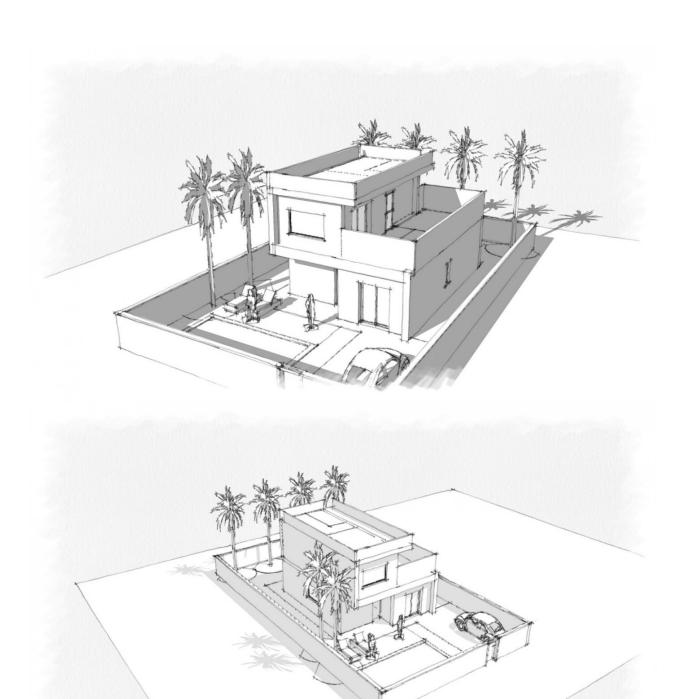

## DESCRIPTION

BEAUTIFUL NEW BUILD VILLA IN CIUDAD QUESADA, ROJALES. This 102m2 beautiful villa build is over 2 floors with 3 bedrooms, 2 bathrooms, an open plan kitchen with lounge area and both a large 20m2 terrace and a 32m2 solarium. Situated in Ciudad Quesada this villa has a 306m2 garden with parking and the option of a private pool at an additional cost. Rojales it is a lovely village with all services such as supermarkets, pharmacies, banks, restaurants and Natural Park located very close to the villas. There are 3 golf courses nearby, water parks and blue flag beaches are just a short 10 minute drive away. Alicante Airport is 35 minutes away (60km) and Murcia (Corvera) Airport is 45 minutes away.