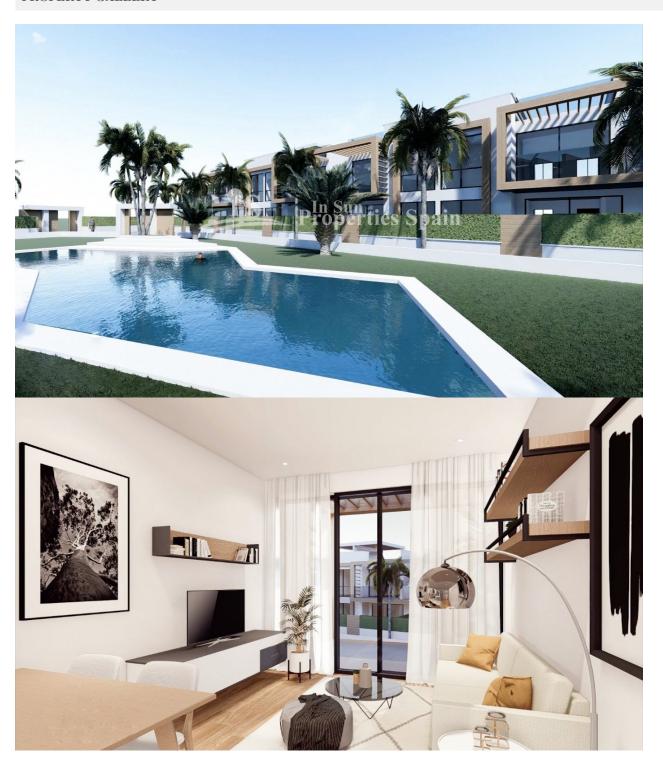

#### DESCRIPTION

NEW BUILD RESIDENTIAL COMPLEX APARTMENTS TOP FLOOR IN PUNTA PRIMA ORIHUELA COSTA next to the beach. This 58m2 top floor apartment consists of 2 bedrooms, 2 bathrooms, 9m2 private terrace and a 59m2 private solarium. This modern design and premium quality property is situated within a gated urbanization which has a large communal pool and gardens, perfect for you and the family to enjoy the Spanish sun all year round. All apartments come with parking and storage room. Located in one of the privileged areas of the Costa Blanca South, close to all services; hospitals, schools, restaurants, cafes, shops, malls, as well as motorway access. Just 5 minutes drive away you will find several of the best Golf Clubs on the Alicante coast, such as the Las Ramblas, Villamartín, La Finca, La Marquesa, RCG Campoamor and Las Colinas Golf Courses. Only 7km away is the town of Torrevieja which is known for its superb promenade, restaurants, weekly Friday market and the Habaneras shopping centre. It has a wide range of cultural and leisure activities all year round. The largest shopping centre in the Alicante region is "La Zenia Boulevard" just 3km drive away, it's a one-stop destination for clothes, shoes and general supplies. Complex located 40 minutes from Alicante airport and 1 hour Murcia from Corvera airport.

#### **GARDEN AND TERRACES**

- Open terrace Electric gate Communal Garden