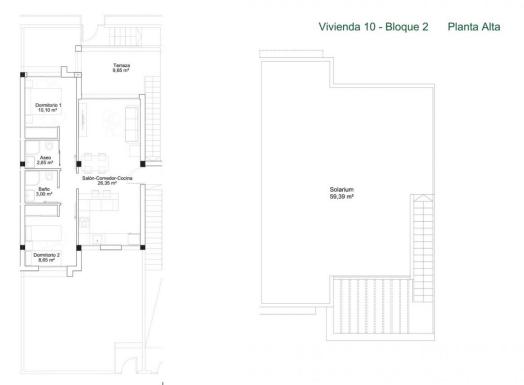

INFO

Properties Spain

since 1999

REF: # 9594 ()

| INFO           |           |
|----------------|-----------|
| PRICE:         | 235.000 € |
| PROPERTY TYPE: | Apartment |
| LOCATION:      | ()        |
| BEDROOMS:      | 2         |
| Bathrooms:     | 2         |
| Build:         | 58 (m2)   |
| Plot:          | -         |
| Terrace:       | 68 (m2)   |
| Year:          | -         |
| Floor:         | -         |
| Old price      | -         |

#### DESCRIPTION

NEW BUILD RESIDENTIAL COMPLEX APARTMENTS TOP FLOOR IN PUNTA PRIMA ORIHUELA COSTA next to the beach. This 58m2 top floor apartment consists of 2 bedrooms, 2 bathrooms, 9m2 private terrace and a 59m2 private solarium. This modern design and premium quality property is situated within a gated urbanization which has a large communal pool and gardens, perfect for you and the family to enjoy the Spanish sun all year round. All apartments come with parking and storage room. Located in one of the privileged areas of the Costa Blanca South, close to all services; hospitals, schools, restaurants, cafes, shops, malls, as well as motorway access. Just 5 minutes drive away you will find several of the best Golf Clubs on the Alicante coast, such as the Las Ramblas, Villamartín, La Finca, La Marquesa, RCG Campoamor and Las Colinas Golf Courses. Only 7km away is the town of Torrevieja which is known for its superb promenade, restaurants, weekly Friday market and the Habaneras shopping centre. It has a wide range of cultural and leisure activities all year round. The largest shopping centre in the Alicante region is "La Zenia Boulevard" just 3km drive away, it's a one-stop destination for clothes, shoes and general supplies. Complex located 40 minutes from Alicante airport and 1 hour Murcia from Corvera airport.