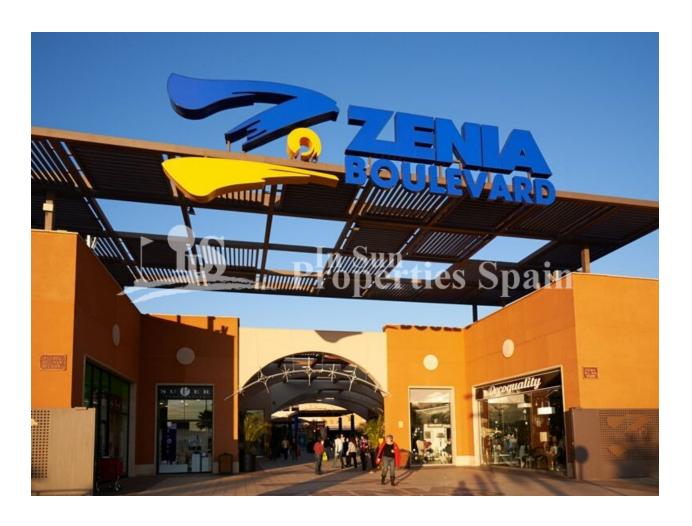

#### DESCRIPTION

NEW BUILD RESIDENTIAL COMPLEX APARTMENTS TOP FLOOR IN PUNTA PRIMA ORIHUELA COSTA next to the beach. This 58m2 top floor apartment consists of 2 bedrooms, 2 bathrooms, 9m2 private terrace and a 59m2 private solarium. This modern design and premium quality property is situated within a gated urbanization which has a large communal pool and gardens, perfect for you and the family to enjoy the Spanish sun all year round. All apartments come with parking and storage room. Located in one of the privileged areas of the Costa Blanca South, close to all services; hospitals, schools, restaurants, cafes, shops, malls, as well as motorway access. Just 5 minutes drive away you will find several of the best Golf Clubs on the Alicante coast, such as the Las Ramblas, Villamartín, La Finca, La Marquesa, RCG Campoamor and Las Colinas Golf Courses. Only 7km away is the town of Torrevieja which is known for its superb promenade, restaurants, weekly Friday market and the Habaneras shopping centre. It has a wide range of cultural and leisure activities all year round. The largest shopping centre in the Alicante region is "La Zenia Boulevard" just 3km drive away, it's a one-stop destination for clothes, shoes and general supplies. Complex located 40 minutes from Alicante airport and 1 hour Murcia from Corvera airport.