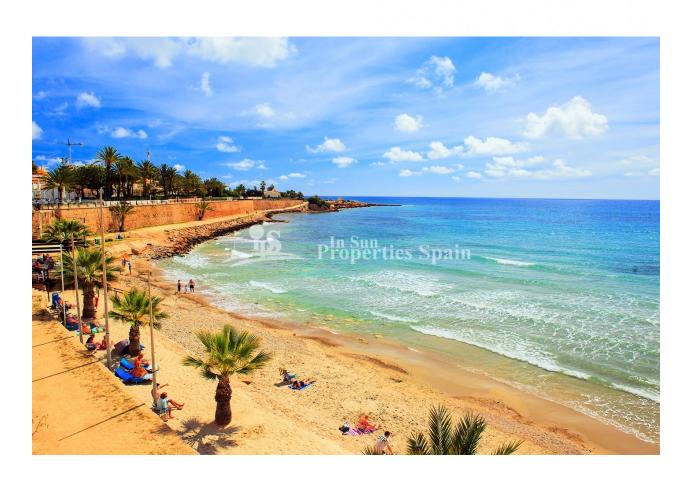

#### DESCRIPTION

NEW BUILD RESIDENTIAL COMPLEX APARTMENTS TOP FLOOR IN PUNTA PRIMA ORIHUELA COSTA next to the beach. This 58m2 top floor apartment consists of 2 bedrooms, 2 bathrooms, 9m2 private terrace and a 59m2 private solarium. This modern design and premium quality property is situated within a gated urbanization which has a large communal pool and gardens, perfect for you and the family to enjoy the Spanish sun all year round. All apartments come with parking and storage room. Located in one of the privileged areas of the Costa Blanca South, close to all services; hospitals, schools, restaurants, cafes, shops, malls, as well as motorway access. Just 5 minutes drive away you will find several of the best Golf Clubs on the Alicante coast, such as the Las Ramblas, Villamartín, La Finca, La Marquesa, RCG Campoamor and Las Colinas Golf Courses. Only 7km away is the town of Torrevieja which is known for its superb promenade, restaurants, weekly Friday market and the Habaneras shopping centre. It has a wide range of cultural and leisure activities all year round. The largest shopping centre in the Alicante region is "La Zenia Boulevard" just 3km drive away, it's a one-stop destination for clothes, shoes and general supplies. Complex located 40 minutes from Alicante airport and 1 hour Murcia from Corvera airport.

# **DISTANCE TO:**

Beach: 5 Km

Airport: 60 Km