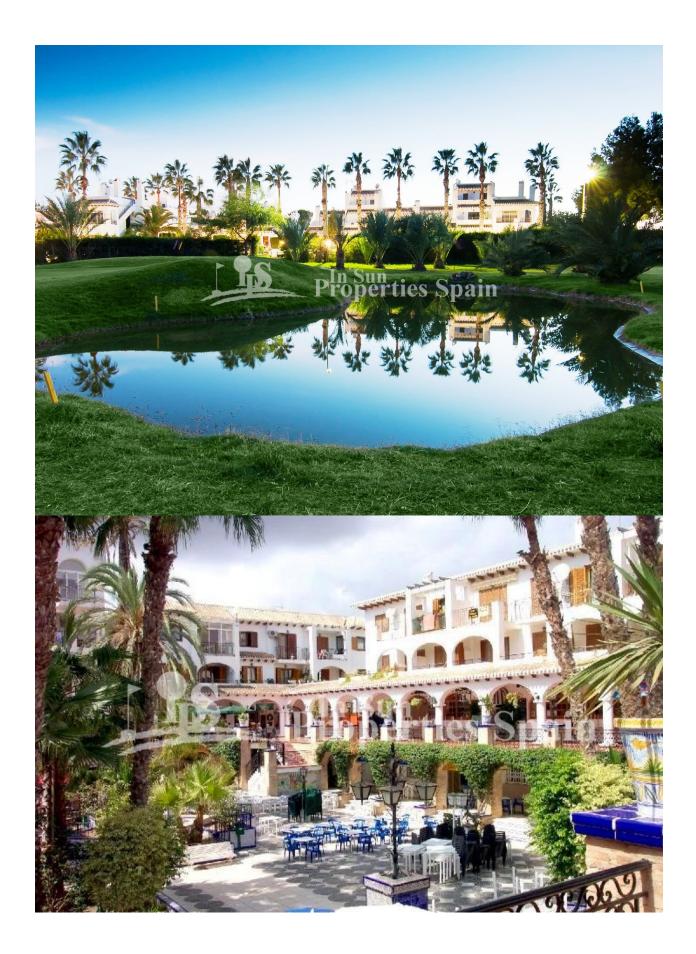

#### DESCRIPTION

NEW BUILD RESIDENTIAL COMPLEX APARTMENTS TOP FLOOR IN PUNTA PRIMA ORIHUELA COSTA next to the beach. This 58m2 top floor apartment consists of 2 bedrooms, 2 bathrooms, 9m2 private terrace and a 59m2 private solarium. This modern design and premium quality property is situated within a gated urbanization which has a large communal pool and gardens, perfect for you and the family to enjoy the Spanish sun all year round. All apartments come with parking and storage room. Located in one of the privileged areas of the Costa Blanca South, close to all services; hospitals, schools, restaurants, cafes, shops, malls, as well as motorway access. Just 5 minutes drive away you will find several of the best Golf Clubs on the Alicante coast, such as the Las Ramblas, Villamartín, La Finca, La Marquesa, RCG Campoamor and Las Colinas Golf Courses. Only 7km away is the town of Torrevieja which is known for its superb promenade, restaurants, weekly Friday market and the Habaneras shopping centre. It has a wide range of cultural and leisure activities all year round. The largest shopping centre in the Alicante region is "La Zenia Boulevard" just 3km drive away, it's a one-stop destination for clothes, shoes and general supplies. Complex located 40 minutes from Alicante airport and 1 hour Murcia from Corvera airport.

#### **GARDEN AND TERRACES**

- Open terrace Electric gate Communal Garden