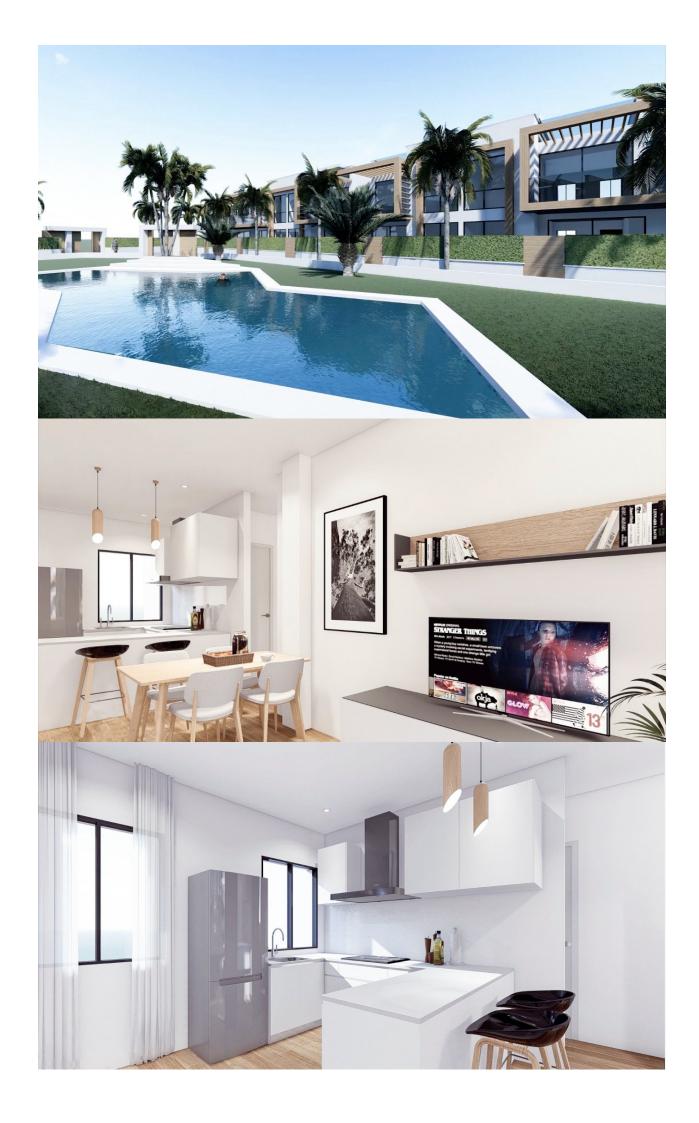

#### DESCRIPTION

NEW BUILD RESIDENTIAL COMPLEX APARTMENTS TOP FLOOR IN PUNTA PRIMA ORIHUELA COSTA next to the beach. This 58m2 top floor apartment consists of 2 bedrooms, 2 bathrooms, 9m2 private terrace and a 59m2 private solarium. This modern design and premium quality property is situated within a gated urbanization which has a large communal pool and gardens, perfect for you and the family to enjoy the Spanish sun all year round. All apartments come with parking and storage room. Located in one of the privileged areas of the Costa Blanca South, close to all services; hospitals, schools, restaurants, cafes, shops, malls, as well as motorway access. Just 5 minutes drive away you will find several of the best Golf Clubs on the Alicante coast, such as the Las Ramblas, Villamartín, La Finca, La Marquesa, RCG Campoamor and Las Colinas Golf Courses. Only 7km away is the town of Torrevieja which is known for its superb promenade, restaurants, weekly Friday market and the Habaneras shopping centre. It has a wide range of cultural and leisure activities all year round. The largest shopping centre in the Alicante region is "La Zenia Boulevard" just 3km drive away, it's a one-stop destination for clothes, shoes and general supplies. Complex located 40 minutes from Alicante airport and 1 hour Murcia from Corvera airport.