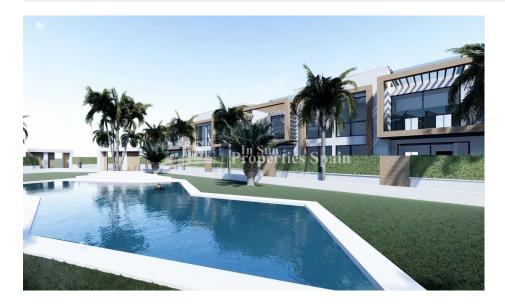

#### DESCRIPTION

NEW BUILD RESIDENTIAL COMPLEX APARTMENTS TOP FLOOR IN PUNTA PRIMA ORIHUELA COSTA next to the beach. This 58m2 top floor apartment consists of 2 bedrooms, 2 bathrooms, 9m2 private terrace and a 59m2 private solarium. This modern design and premium quality property is situated within a gated urbanization which has a large communal pool and gardens, perfect for you and the family to enjoy the Spanish sun all year round. All apartments come with parking and storage room. Located in one of the privileged areas of the Costa Blanca South, close to all services; hospitals, schools, restaurants, cafes, shops, malls, as well as motorway access. Just 5 minutes drive away you will find several of the best Golf Clubs on the Alicante coast, such as the Las Ramblas, Villamartín, La Finca, La Marquesa, RCG Campoamor and Las Colinas Golf Courses. Only 7km away is the town of Torrevieja which is known for its superb promenade, restaurants, weekly Friday market and the Habaneras shopping centre. It has a wide range of cultural and leisure activities all year round. The largest shopping centre in the Alicante region is "La Zenia Boulevard" just 3km drive away, it's a one-stop destination for clothes, shoes and general supplies. Complex located 40 minutes from Alicante airport and 1 hour Murcia from Corvera airport.

#### **GARDEN AND TERRACES**

- Open terrace Electric gate Communal Garden