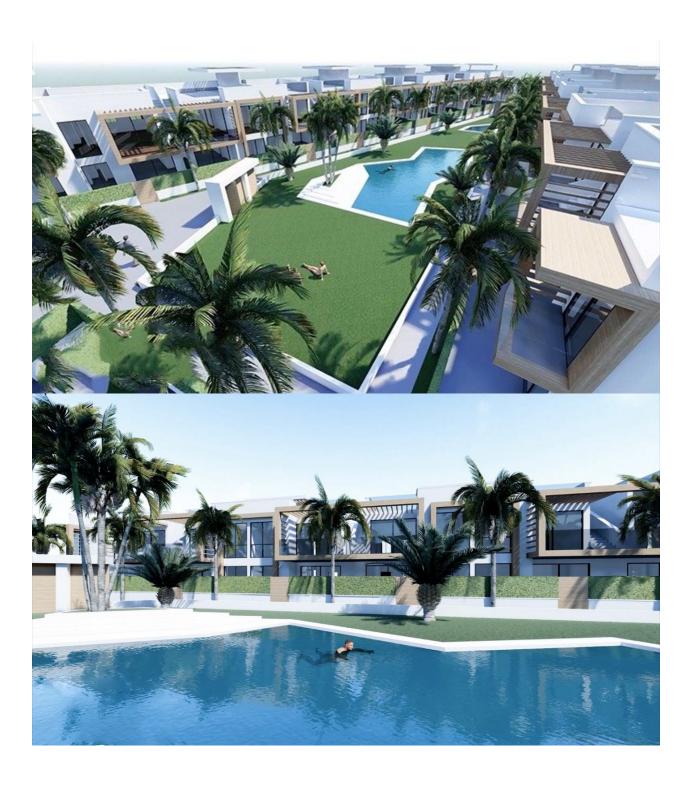

#### DESCRIPTION

NEW BUILD RESIDENTIAL COMPLEX APARTMENTS TOP FLOOR IN PUNTA PRIMA ORIHUELA COSTA next to the beach. This 58m2 top floor apartment consists of 2 bedrooms, 2 bathrooms, 9m2 private terrace and a 59m2 private solarium. This modern design and premium quality property is situated within a gated urbanization which has a large communal pool and gardens, perfect for you and the family to enjoy the Spanish sun all year round. All apartments come with parking and storage room. Located in one of the privileged areas of the Costa Blanca South, close to all services; hospitals, schools, restaurants, cafes, shops, malls, as well as motorway access. Just 5 minutes drive away you will find several of the best Golf Clubs on the Alicante coast, such as the Las Ramblas, Villamartín, La Finca, La Marquesa, RCG Campoamor and Las Colinas Golf Courses. Only 7km away is the town of Torrevieja which is known for its superb promenade, restaurants, weekly Friday market and the Habaneras shopping centre. It has a wide range of cultural and leisure activities all year round. The largest shopping centre in the Alicante region is "La Zenia Boulevard" just 3km drive away, it's a one-stop destination for clothes, shoes and general supplies. Complex located 40 minutes from Alicante airport and 1 hour Murcia from Corvera airport.

#### **GARDEN AND TERRACES**

- Open terrace Electric gate Communal Garden